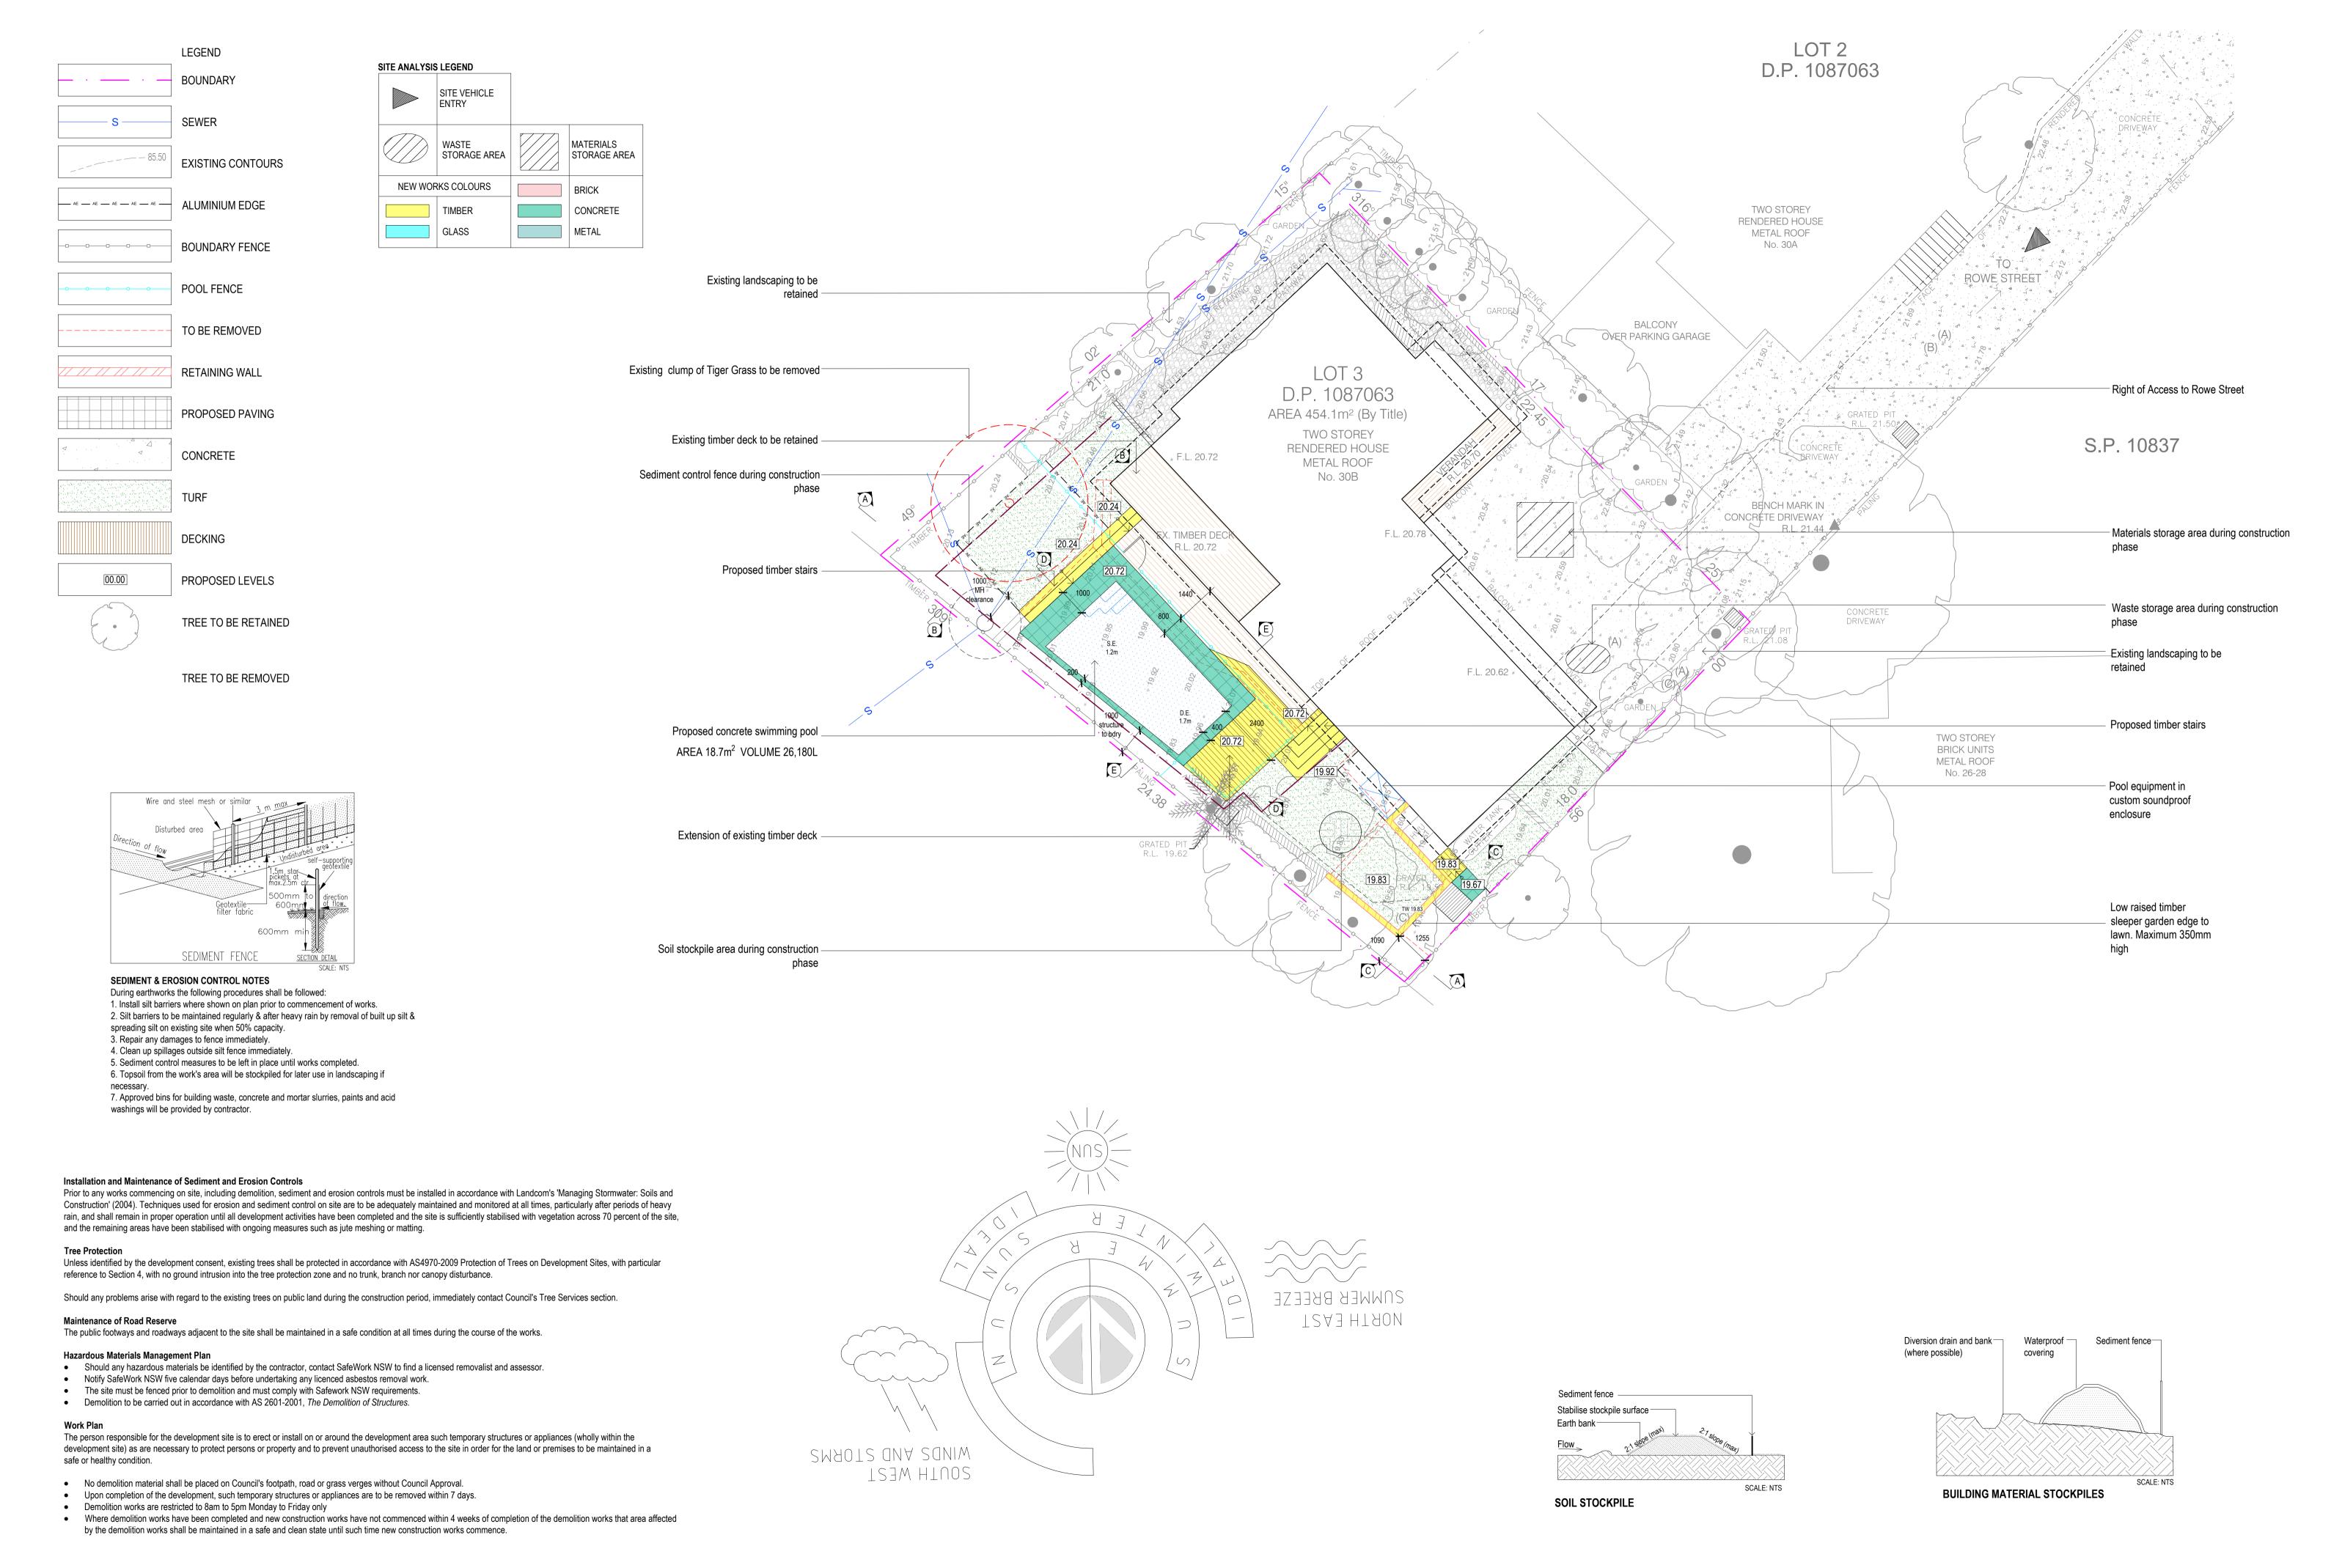

Contractors to check and verify all dimensions and all levels on site prior to any w
 Any discrepancies should be immediately referred to Space Landscape Designs.
 All work to comply with B.C.A. Statutory Authorities and relevant Australian Stanc.
 Dimensions recognised over scaling. All measurements are in millimetres.

04/05/21 Preliminary Issue 20/05/21 DA Issue

AE AE S P A C E
LANDSCAPE DESIGNS

 Space Landscape Designs Pty Ltd

 ABN 60 799 663 674 ACN 139 316 251

 info@spacedesigns.com.au

 spacedesigns.com.au

 P 02 9905 7870 F 02 9905 7657

 Suite 138, 117 Old Pittwater Rd,

Jason Ardus

Site Address:

30B Rowe Street,

CLIENT: Jason And DRN: T.Brown
SCALE: 1:100@

FRESHWATER NSW 2096

DRN: T.Browne (B.L.Arch)

SCALE: 1:100@A1

PROJECT NO: 211856

DRAWING TITLE: SITE PLAN SEDIMENT
DRAWING NO:
DA-01

SOUTH WEST ELEVATION - AA - WITH PLANTING SCALE 1:100