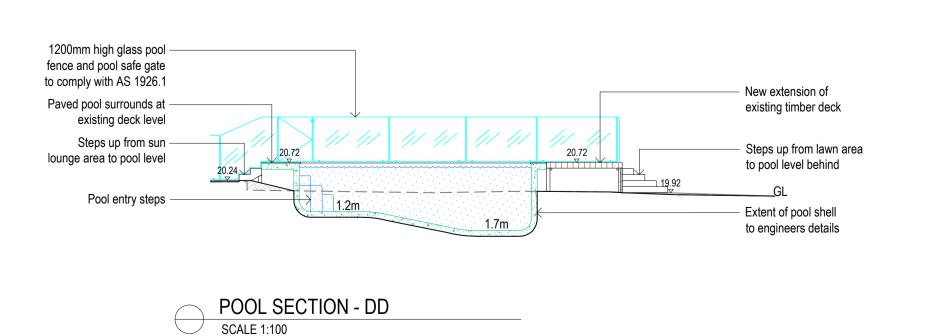

elevant Australian Stanc.
 Dimensions recognised over scaling. All measurements are in millimetres.

04/05/21 Preliminary Issue 20/05/21 DA Issue

AE AE S P A C E
LANDSCAPE DESIGNS

 Space Landscape Designs Pty Ltd

 ABN 60 799 663 674 ACN 139 316 251

 info@spacedesigns.com.au

 spacedesigns.com.au

 P 02 9905 7870 F 02 9905 7657

 Suite 138, 117 Old Pittwater Rd,

Jason Ardus

Site Address:

30B Rowe Street,

CLIENT: Jason And DRN: T.Brown
SCALE: 1:100@

FRESHWATER NSW 2096

DRN: T.Browne (B.L.Arch)

SCALE: 1:100@A1

PROJECT NO: 211856

DRAWING TITLE: SITE PLAN SEDIMENT
DRAWING NO:
DA-01









SOUTH WEST ELEVATION - AA - WITH PLANTING SCALE 1:100

### SOUTH WEST ELEVATION - AA SCALE 1:100



### NORTH WEST ELEVATION - BB SCALE 1:100



# SOUTH EAST ELEVATION - CC SOUTH E SCALE 1:100





#### NORTH WEST ELEVATION - BB - WITH PLANTING SCALE 1:100



## SOUTH EAST ELEVATION - CC - WITH PLANTING SCALE 1:100





Brookvale NSW 2100

FRESHWATER NSW 2096

PROJECT NO: 211856



#### REAR BUILDING SETBACK CALCULATIONS

Rear Building Setback Area 6m 146.3m<sup>2</sup> Maximum Rear Building Setback Area 73.14m<sup>2</sup> (50%) Proposed Rear Building Setback Area 63.9m<sup>2</sup> (43.7%)



SITE CALCUALTIONS KEY



SITE COVERAGE



LANDSCAPED OPEN SPACE >2m

#### LANDSCAPE OPEN SPACE CALCULATIONS

454.1m<sup>2</sup> Site Area Required Landscape Open Space Existing Landscape Open Space

181.6m² (40%) 169.8m<sup>2</sup> (37.4%) Proposed Landscape Open Space 153.1m<sup>2</sup> (33.7%)

Rev. Date Issue 20/05/21 DA Issue

Checked AE



Space Landscape Designs Pty Ltd ABN 60 799 663