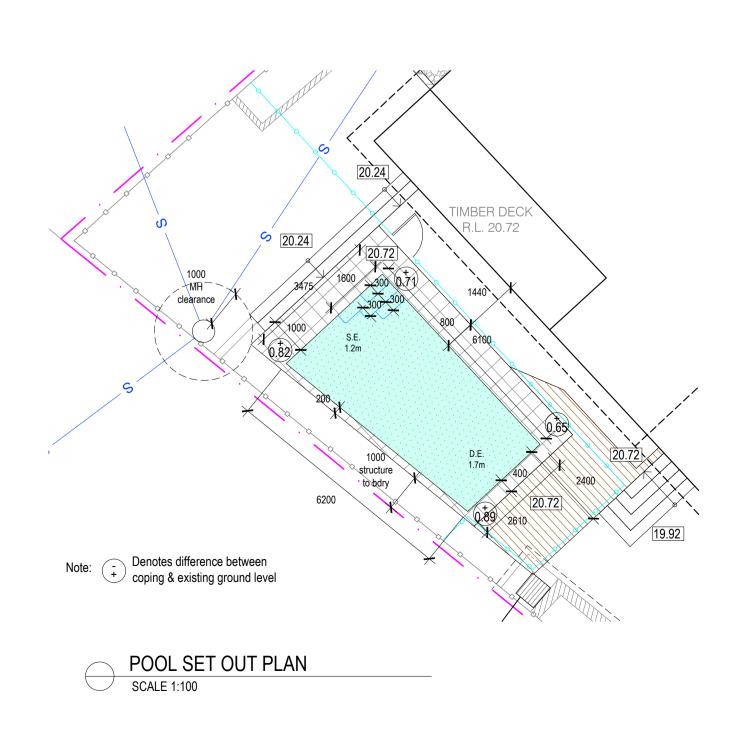

PROJECT NO: 211856

DRAWING TITLE: SITE PLAN SEDIMENT
DRAWING NO:
DA-01

SOUTH WEST ELEVATION - AA - WITH PLANTING SCALE 1:100