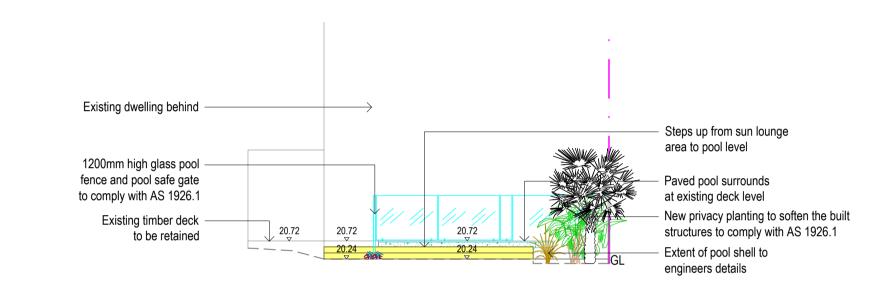

evant Australian Stanc.
 Dimensions recognised over scaling. All measurements are in millimetres.

04/05/21 Preliminary Issue 20/05/21 DA Issue

AE AE S P A C E
LANDSCAPE DESIGNS

 Space Landscape Designs Pty Ltd

 ABN 60 799 663 674 ACN 139 316 251

 info@spacedesigns.com.au

 spacedesigns.com.au

 P 02 9905 7870 F 02 9905 7657

 Suite 138, 117 Old Pittwater Rd,

Jason Ardus

Site Address:

30B Rowe Street,

CLIENT: Jason And DRN: T.Brown
SCALE: 1:100@

FRESHWATER NSW 2096

DRN: T.Browne (B.L.Arch)

SCALE: 1:100@A1

PROJECT NO: 211856

DRAWING TITLE: SITE PLAN SEDIMENT
DRAWING NO:
DA-01









SOUTH WEST ELEVATION - AA - WITH PLANTING SCALE 1:100

### SOUTH WEST ELEVATION - AA SCALE 1:100



### NORTH WEST ELEVATION - BB SCALE 1:100



# SOUTH EAST ELEVATION - CC SOUTH E SCALE 1:100





#### NORTH WEST ELEVATION - BB - WITH PLANTING SCALE 1:100



## SOUTH EAST ELEVATION - CC - WITH PLANTING SCALE 1:100





Brookvale NSW 2100

FRESHWATER NSW 2096

PROJECT NO: 211856



#### REAR BUILDING SETBACK CALCULATIONS

Rear Building Setback Area 6m 146.3m<sup>2</sup> Maximum Rear Building Setback Area 73.14m<sup>2</sup> (50%) Proposed Rear Building Setback Area 63.9m<sup>2</sup> (43.7%)



SITE CALCUALTIONS KEY



SITE COVERAGE



LANDSCAPED OPEN SPACE >2m

#### LANDSCAPE OPEN SPACE CALCULATIONS

454.1m<sup>2</sup> Site Area Required Landscape Open Space Existing Landscape Open Space

181.6m² (40%) 169.8m<sup>2</sup> (37.4%) Proposed Landscape Open Space 153.1m<sup>2</sup> (33.7%)

Rev. Date Issue 20/05/21 DA Issue

Checked AE



Space Landscape Designs Pty Ltd ABN 60 799 663 67