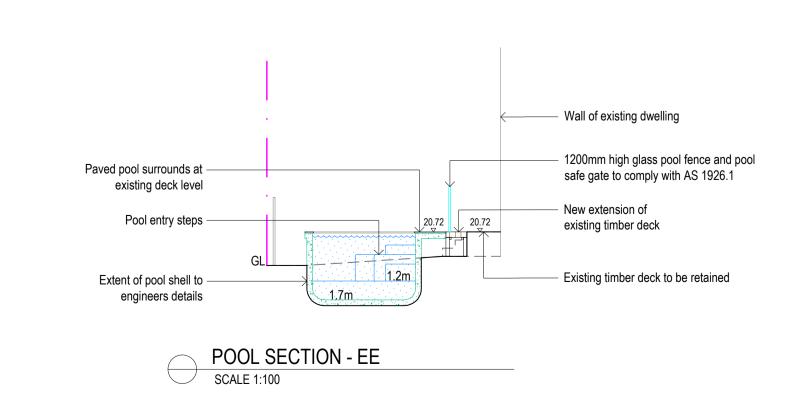

PROJECT NO: 211856

DRAWING TITLE: SITE PLAN SEDIMENT
DRAWING NO:
DA-01

SOUTH WEST ELEVATION - AA - WITH PLANTING SCALE 1:100