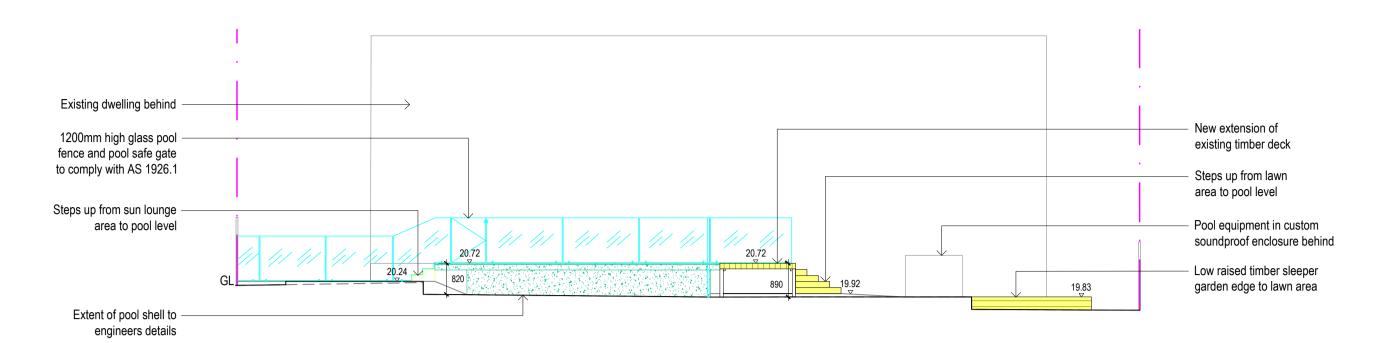

verify all dimensions and all levels on site prior to any w
 Any discrepancies should be immediately referred to Space Landscape Designs.
 All work to comply with B.C.A. Statutory Authorities and relevant Australian Stanc.
 Dimensions recognised over scaling. All measurements are in millimetres.

04/05/21 Preliminary Issue 20/05/21 DA Issue

AE AE S P A C E
LANDSCAPE DESIGNS

 Space Landscape Designs Pty Ltd

 ABN 60 799 663 674 ACN 139 316 251

 info@spacedesigns.com.au

 spacedesigns.com.au

 P 02 9905 7870 F 02 9905 7657

 Suite 138, 117 Old Pittwater Rd,

Jason Ardus

Site Address:

30B Rowe Street,

CLIENT: Jason And DRN: T.Brown
SCALE: 1:100@

FRESHWATER NSW 2096

DRN: T.Browne (B.L.Arch)

SCALE: 1:100@A1

PROJECT NO: 211856

DRAWING TITLE: SITE PLAN SEDIMENT
DRAWING NO:
DA-01









SOUTH WEST ELEVATION - AA - WITH PLANTING SCALE 1:100

### SOUTH WEST ELEVATION - AA SCALE 1:100



### NORTH WEST ELEVATION - BB SCALE 1:100



# SOUTH EAST ELEVATION - CC SOUTH E SCALE 1:100





#### NORTH WEST ELEVATION - BB - WITH PLANTING SCALE 1:100



## SOUTH EAST ELEVATION - CC - WITH PLANTING SCALE 1:100





Brookvale NSW 2100

FRESHWATER NSW 2096

PROJECT NO: 211856



#### REAR BUILDING SETBACK CALCULATIONS

Rear Building Setback Area 6m 146.3m<sup>2</sup> Maximum Rear Building Setback Area 73.14m<sup>2</sup> (50%) Proposed Rear Building Setback Area 63.9m<sup>2</sup> (43.7%)



SITE CALCUALTIONS KEY



SITE COVERAGE



LANDSCAPED OPEN SPACE >2m

#### LANDSCAPE OPEN SPACE CALCULATIONS

454.1m<sup>2</sup> Site Area Required Landscape Open Space Existing Landscape Open Spac