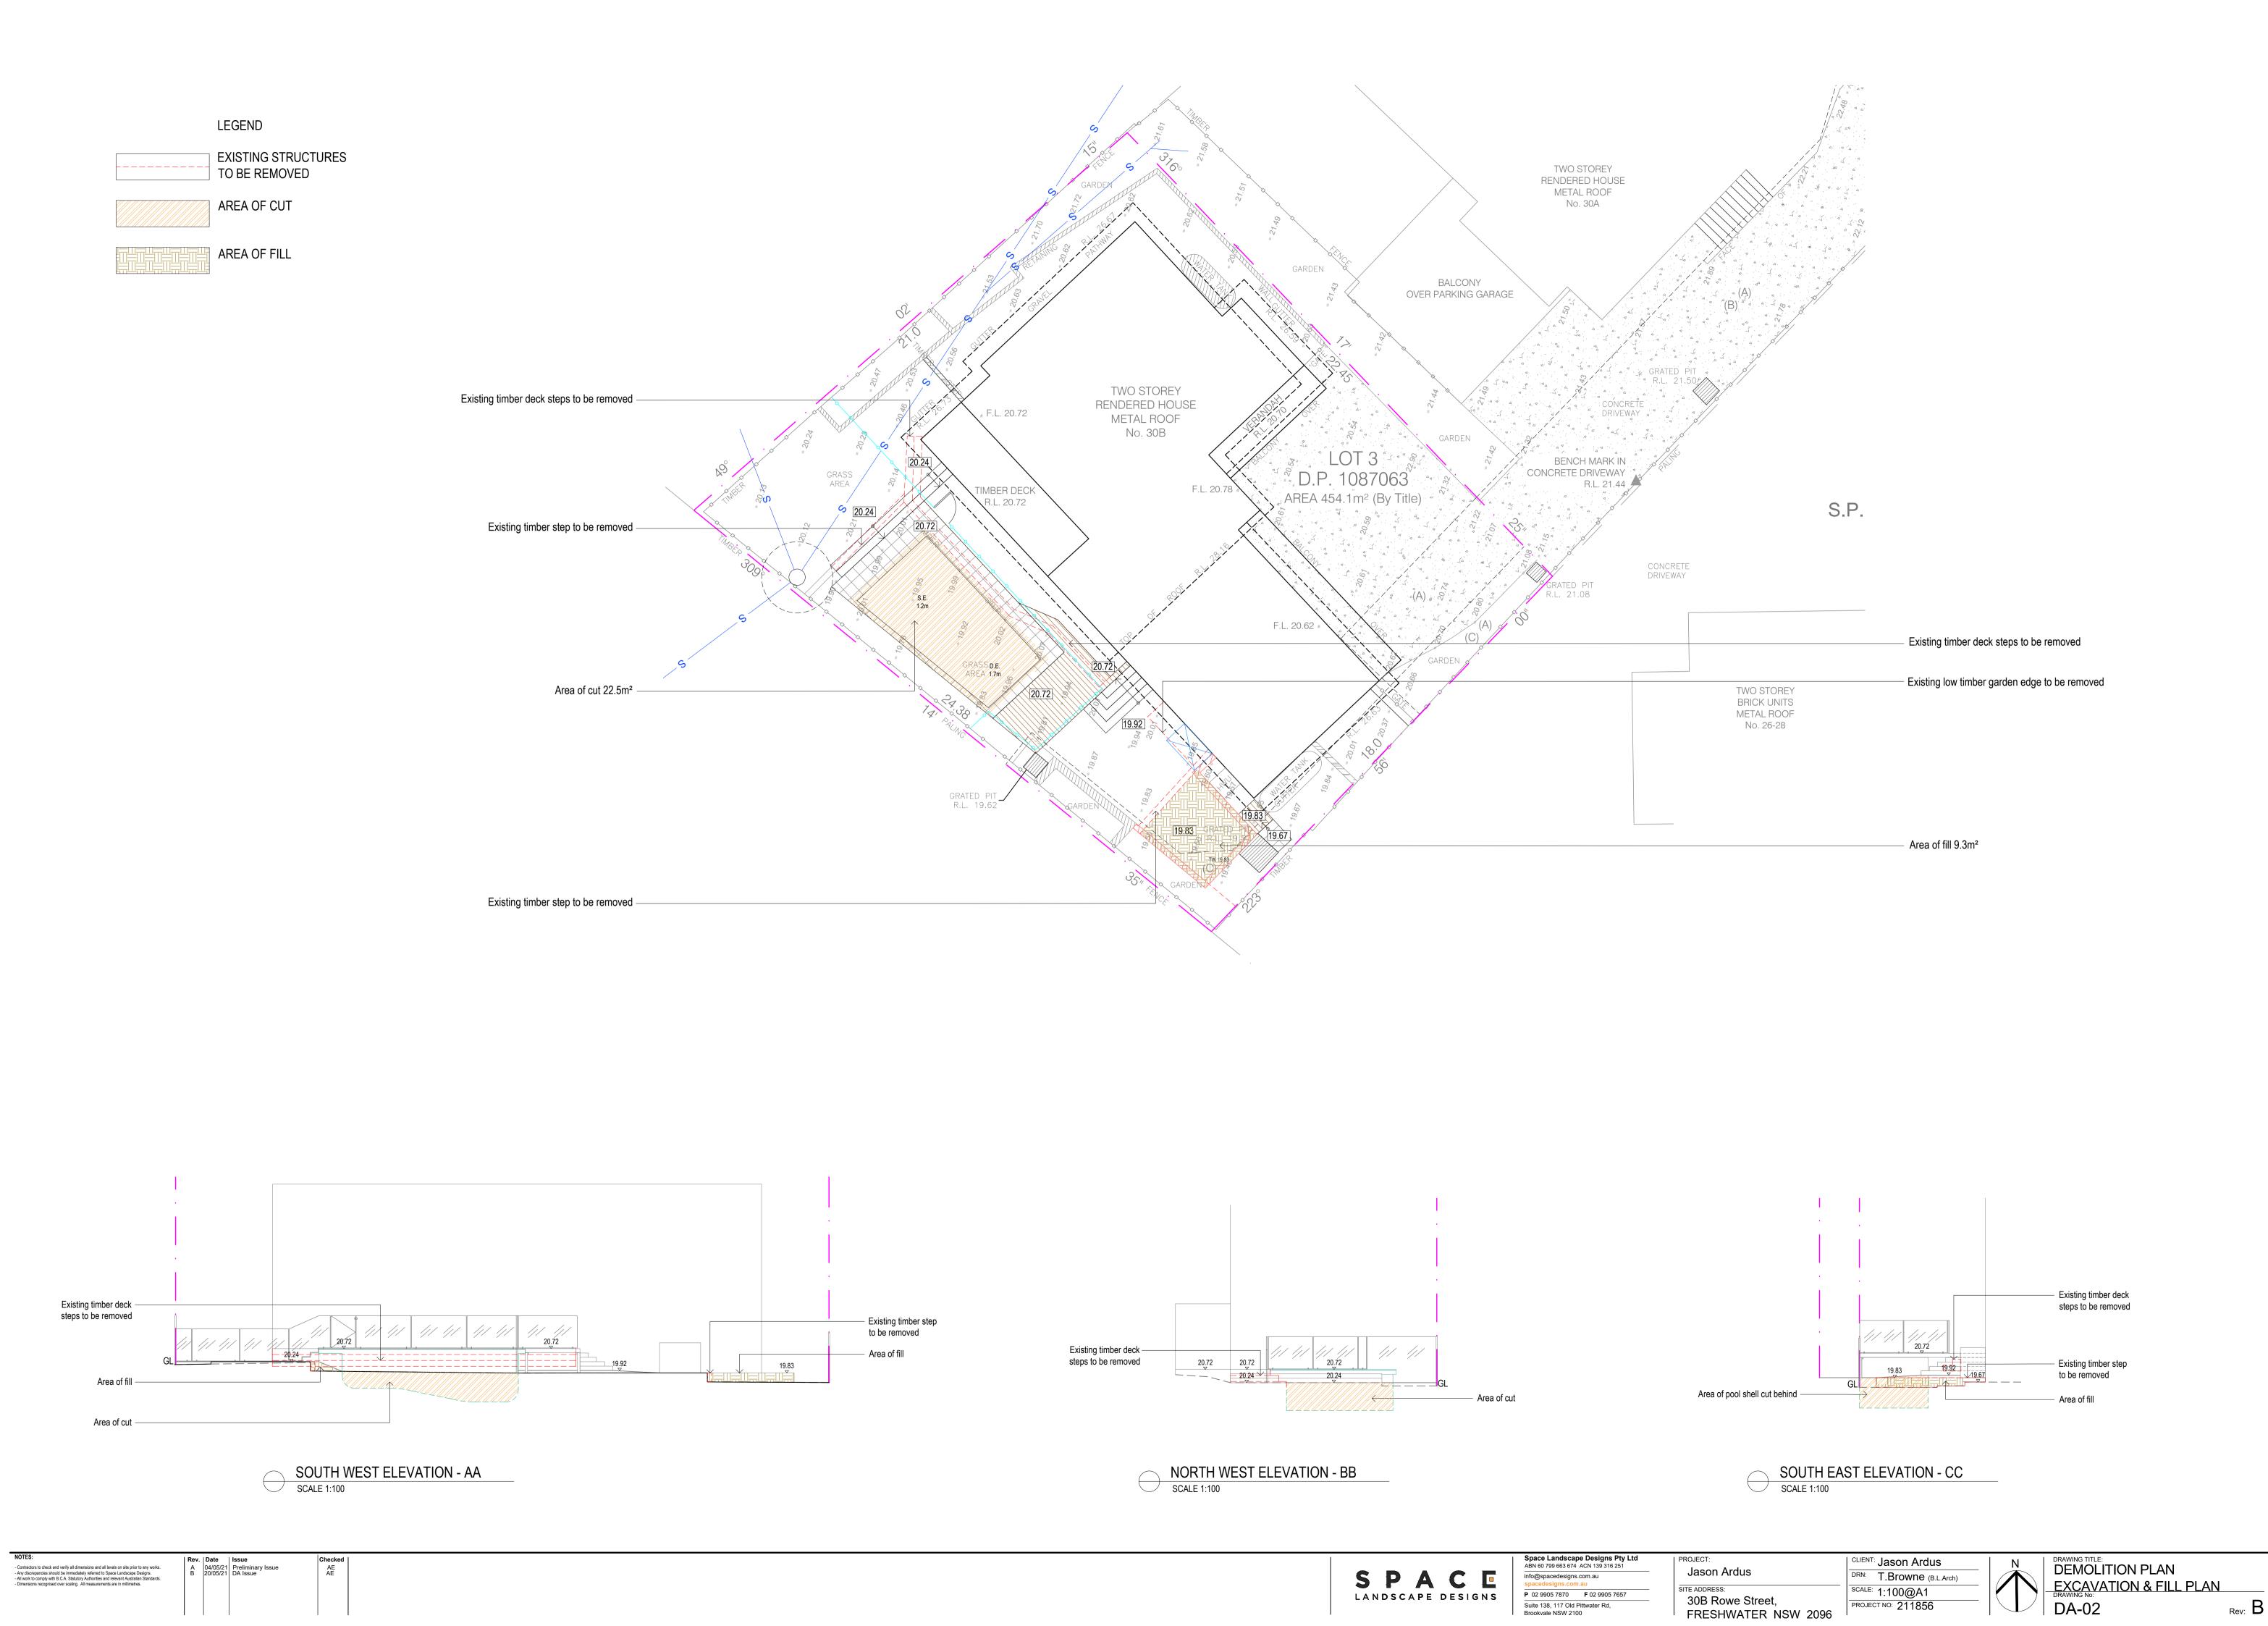

Contractors to check and verify all dimensions and all levels on site prior to any w
 Any discrepancies should be immediately referred to Space Landscape Designs.
 All work to comply with B.C.A. Statutory Authorities and relevant Australian Stanc.
 Dimensions recognised over scaling. All measurements are in millimetres.

04/05/21 Preliminary Issue 20/05/21 DA Issue

AE AE S P A C E
LANDSCAPE DESIGNS

 Space Landscape Designs Pty Ltd

 ABN 60 799 663 674 ACN 139 316 251

 info@spacedesigns.com.au

 spacedesigns.com.au

 P 02 9905 7870 F 02 9905 7657

 Suite 138, 117 Old Pittwater Rd,

Jason Ardus

Site Address:

30B Rowe Street,

CLIENT: Jason And DRN: T.Brown
SCALE: 1:100@

FRESHWATER NSW 2096

DRN: T.Browne (B.L.Arch)

SCALE: 1:100@A1

### SOUTH WEST ELEVATION - AA SCALE 1:100

### NORTH WEST ELEVATION - BB SCALE 1:100

# SOUTH EAST ELEVATION - CC SOUTH E SCALE 1:100