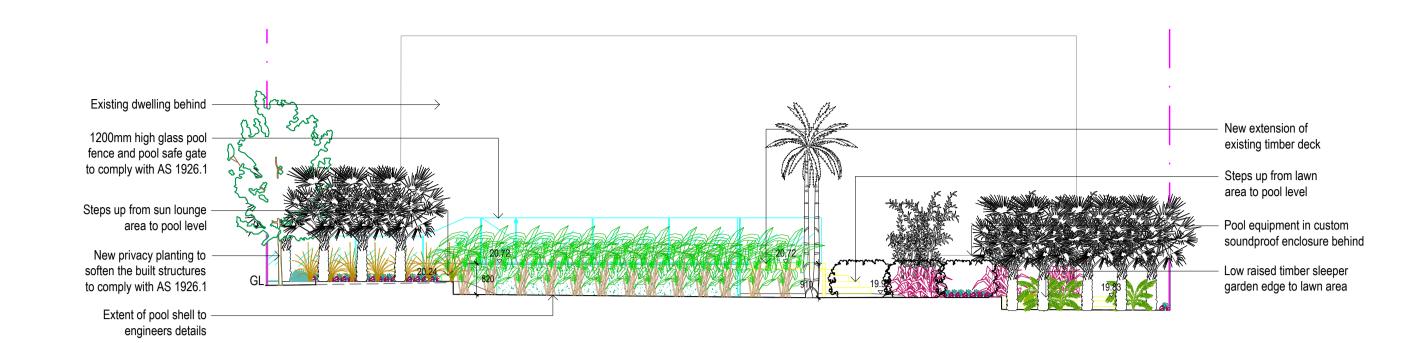

PROJECT NO: 211856

DRAWING TITLE: SITE PLAN SEDIMENT
DRAWING NO:
DA-01

SOUTH WEST ELEVATION - AA - WITH PLANTING SCALE 1:100