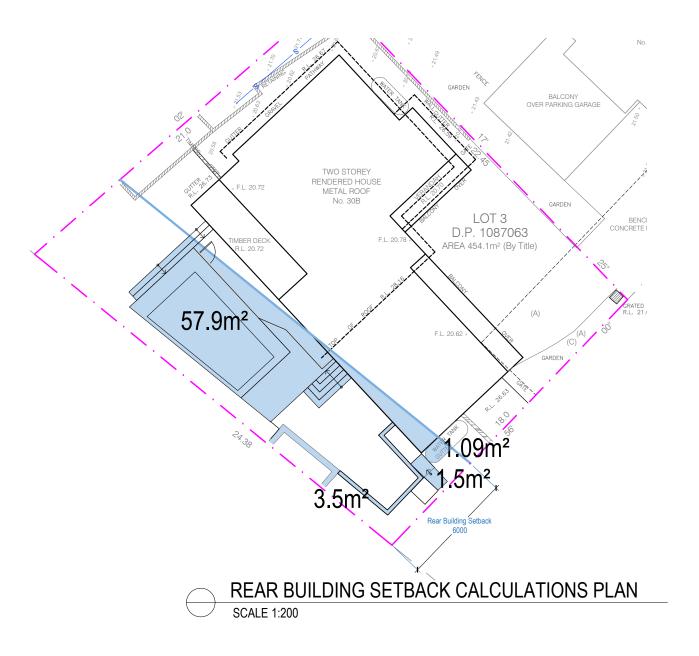

#### REAR BUILDING SETBACK CALCULATIONS

Rear Building Setback Area 6m 146.3m<sup>2</sup> Maximum Rear Building Setback Area 73.14m<sup>2</sup> (50%) Proposed Rear Building Setback Area 63.9m<sup>2</sup> (43.7%)