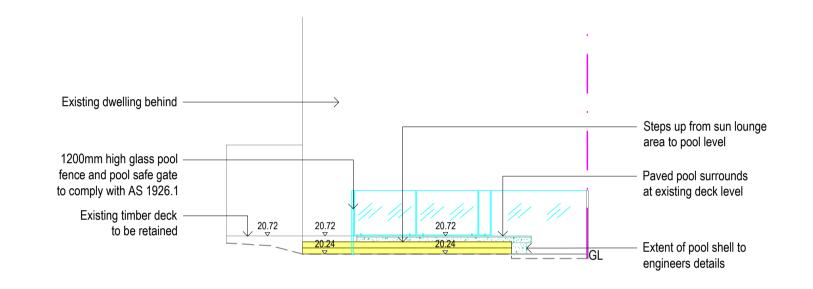

referred to Space Landscape Designs.
 All work to comply with B.C.A. Statutory Authorities and relevant Australian Stanc.
 Dimensions recognised over scaling. All measurements are in millimetres.

04/05/21 Preliminary Issue 20/05/21 DA Issue

AE AE S P A C E
LANDSCAPE DESIGNS

 Space Landscape Designs Pty Ltd

 ABN 60 799 663 674 ACN 139 316 251

 info@spacedesigns.com.au

 spacedesigns.com.au

 P 02 9905 7870 F 02 9905 7657

 Suite 138, 117 Old Pittwater Rd,

Jason Ardus

Site Address:

30B Rowe Street,

CLIENT: Jason And DRN: T.Brown
SCALE: 1:100@

FRESHWATER NSW 2096

DRN: T.Browne (B.L.Arch)

SCALE: 1:100@A1

PROJECT NO: 211856

DRAWING TITLE: SITE PLAN SEDIMENT
DRAWING NO:
DA-01









SOUTH WEST ELEVATION - AA - WITH PLANTING SCALE 1:100

### SOUTH WEST ELEVATION - AA SCALE 1:100



### NORTH WEST ELEVATION - BB SCALE 1:100



# SOUTH EAST ELEVATION - CC SOUTH E SCALE 1:100





#### NORTH WEST ELEVATION - BB - WITH PLANTING SCALE 1:100



## SOUTH EAST ELEVATION - CC - WITH PLANTING SCALE 1:100





Brookvale NSW 2100

FRESHWATER NSW 2096

PROJECT NO: 211856



#### REAR BUILDING SETBACK CALCULATIONS

Rear Building Setback Area 6m 146.3m<sup>2</sup> Maximum Rear Building Setback Area 73.14m<sup>2</sup> (50%) Proposed Rear Building Setback Area 63.9m<sup>2</sup> (43.7%)



SITE CALCUALTIONS KEY



SITE COVERAGE



LANDSCAPED OPEN SPACE >2m

#### LANDSCAPE OPEN SPACE CALCULATIONS

454.1m<sup>2</sup> Site Area Required Landscape Open Space Existing Landscape Open Space

181.6m² (40%) 169.8m<sup>2</sup> (37.4%) Proposed Landscape Open Space 153.1m<sup>2</sup> (33.7%)