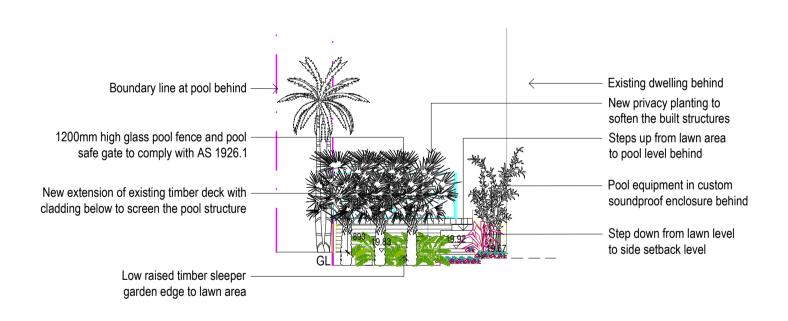

## SOUTH EAST ELEVATION - CC - WITH PLANTING SCALE 1:100

Brookvale NSW 2100

FRESHWATER NSW 2096

PROJECT NO: 211856