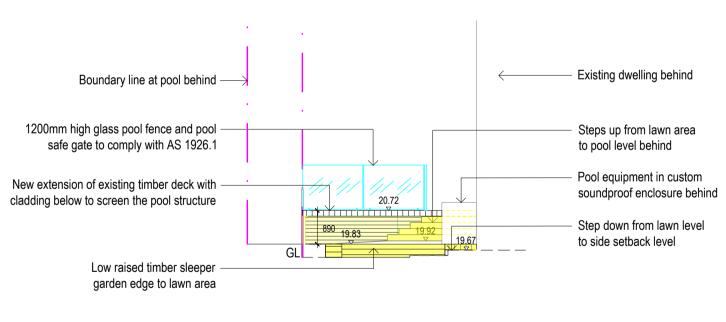

k to comply with B.C.A. Statutory Authorities and relevant Australian Stanc.
 Dimensions recognised over scaling. All measurements are in millimetres.

04/05/21 Preliminary Issue 20/05/21 DA Issue

AE AE S P A C E
LANDSCAPE DESIGNS

 Space Landscape Designs Pty Ltd

 ABN 60 799 663 674 ACN 139 316 251

 info@spacedesigns.com.au

 spacedesigns.com.au

 P 02 9905 7870 F 02 9905 7657

 Suite 138, 117 Old Pittwater Rd,

Jason Ardus

Site Address:

30B Rowe Street,

CLIENT: Jason And DRN: T.Brown
SCALE: 1:100@

FRESHWATER NSW 2096

DRN: T.Browne (B.L.Arch)

SCALE: 1:100@A1

PROJECT NO: 211856

DRAWING TITLE: SITE PLAN SEDIMENT
DRAWING NO:
DA-01









SOUTH WEST ELEVATION - AA - WITH PLANTING SCALE 1:100

### SOUTH WEST ELEVATION - AA SCALE 1:100



### NORTH WEST ELEVATION - BB SCALE 1:100



# SOUTH EAST ELEVATION - CC SOUTH E SCALE 1:100





#### NORTH WEST ELEVATION - BB - WITH PLANTING SCALE 1:100



## SOUTH EAST ELEVATION - CC - WITH PLANTING SCALE 1:100





Brookvale NSW 2100

FRESHWATER NSW 2096

PROJECT NO: 211856



#### REAR BUILDING SETBACK CALCULATIONS

Rear Building Setback Area 6m 146.3m<sup>2</sup> Maximum Rear Building Setback Area 73.14m<sup>2</sup> (50%) Proposed Rear Building Setback Area 63.9m<sup>2</sup> (43.7%)



SITE CALCUALTIONS KEY



SITE COVERAGE



LANDSCAPED OPEN SPACE >2m

#### LANDSCAPE OPEN SPACE CALCULATIONS

454.1m<sup>2</sup> Site Area Required Landscape Open Space Existing Landscape Open Space

181.6m² (40%) 169.8m<sup>2</sup> (37.4%) Proposed Landscape Open Space 153.1m<sup>2</sup> (33.7%)

Rev. Date Issue 20/05/21 DA Issue

Checked AE