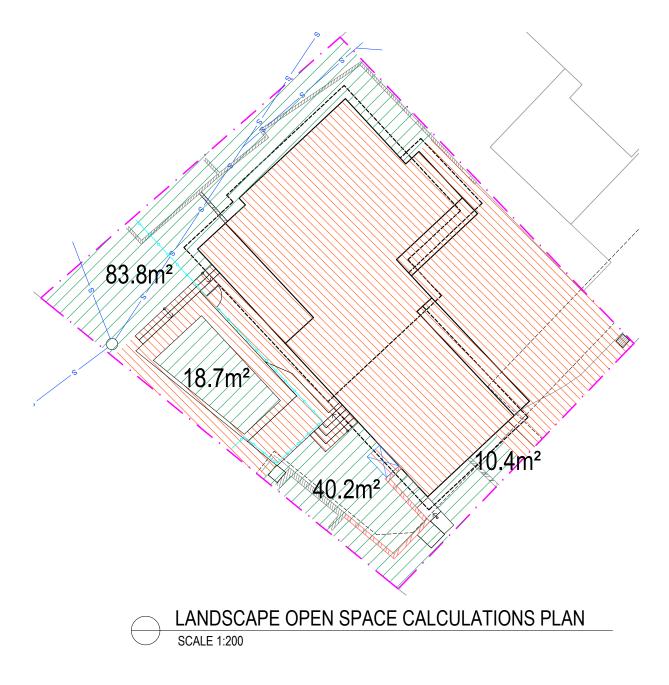

#### LANDSCAPE OPEN SPACE CALCULATIONS

454.1m<sup>2</sup> Site Area Required Landscape Open Space Existing Landscape Open Space

181.6m² (40%) 169.8m<sup>2</sup> (37.4%) Proposed Landscape Open Space 153.1m<sup>2</sup> (33.7%)