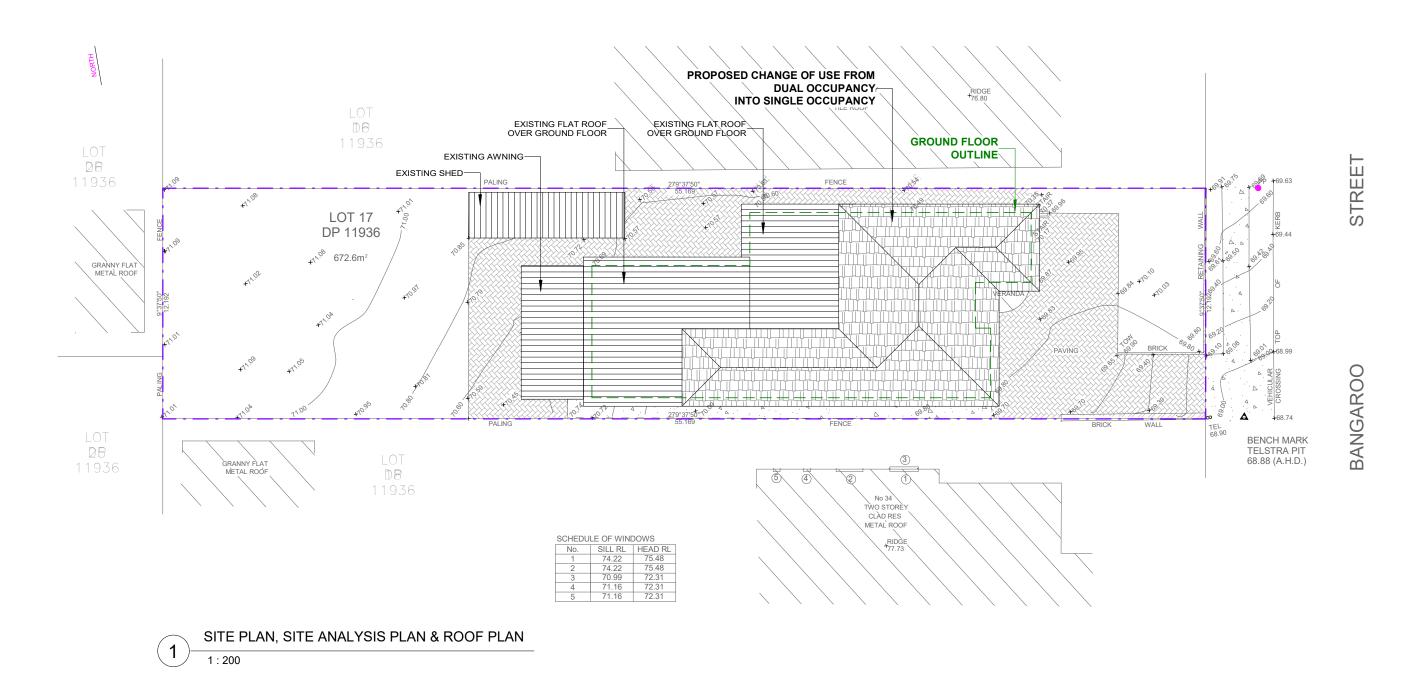

SITE CALCULAT

FLOOR AREA CALCU SITE AREA AREA OF EXISTING G AREA OF EXISTING F TOTAL AREA OF EXIS MODIFIED FLOO

|     |           |                  | COPYRIGHT<br>All rights reserved.<br>These drawings, plans and specifications<br>and the copyright are the property of<br>Nemco Design and must not be used,<br>reproduced or copied wholly or in part<br>without the written permission of Nemco | DBHomes<br>AUST | NSW 2200<br>P: 9709 5556 M: 04<br>E: abraham@nemcode | ADDRESS:<br>SUITE 4, LEVEL 1,<br>402-410 CHAPEL RD, BANKSTOWN,            | OCCUPANCY TO SINGLE OCCUPANCY<br>36 BANGAROO ST, NORTH BALGOWLAH<br>LOT 17. DP 11936 | JOB NUMBER:<br>18210 | DWG NUMBER:<br>A01 | ORIGINAL SIZE:<br>A3 |
|-----|-----------|------------------|---------------------------------------------------------------------------------------------------------------------------------------------------------------------------------------------------------------------------------------------------|-----------------|------------------------------------------------------|---------------------------------------------------------------------------|--------------------------------------------------------------------------------------|----------------------|--------------------|----------------------|
|     |           |                  |                                                                                                                                                                                                                                                   |                 |                                                      | NSW 2200<br>P: 9709 5556 M: 0422 606 228<br>E: abraham@nemcodesign.com.au |                                                                                      | DESIGNED BY:         | DATE: 27.03.2019   |                      |
| A   | 7/03/2019 | ISSUED FOR DA AA |                                                                                                                                                                                                                                                   |                 |                                                      |                                                                           | SITE PLAN, SITE ANALYSIS PLAN & ROOF PLAN                                            |                      |                    |                      |
| REV | DATE      | DESCRIPTION BY   | Design.                                                                                                                                                                                                                                           |                 | STRUCTURAL ENGINEERIN<br>& ARCHITECTURAL DESIG       | 0                                                                         | SILE PLAN, SILE ANALTSIS PLAN & ROUF PLAN                                            |                      | AS SHOWN           |                      |

—

- - SITE BOUNDARY

| TIONS         |                       |  |  |  |  |
|---------------|-----------------------|--|--|--|--|
| CULATIONS     |                       |  |  |  |  |
|               | 672.6 m <sup>2</sup>  |  |  |  |  |
| GROUND FLOOR: | 189.08 m <sup>2</sup> |  |  |  |  |
| FIRST FLOOR:  | 105.32 m <sup>2</sup> |  |  |  |  |
| ISTING HOUSE: | 294.40 m <sup>2</sup> |  |  |  |  |
| OR AREA:      | 0 m²                  |  |  |  |  |
|               |                       |  |  |  |  |