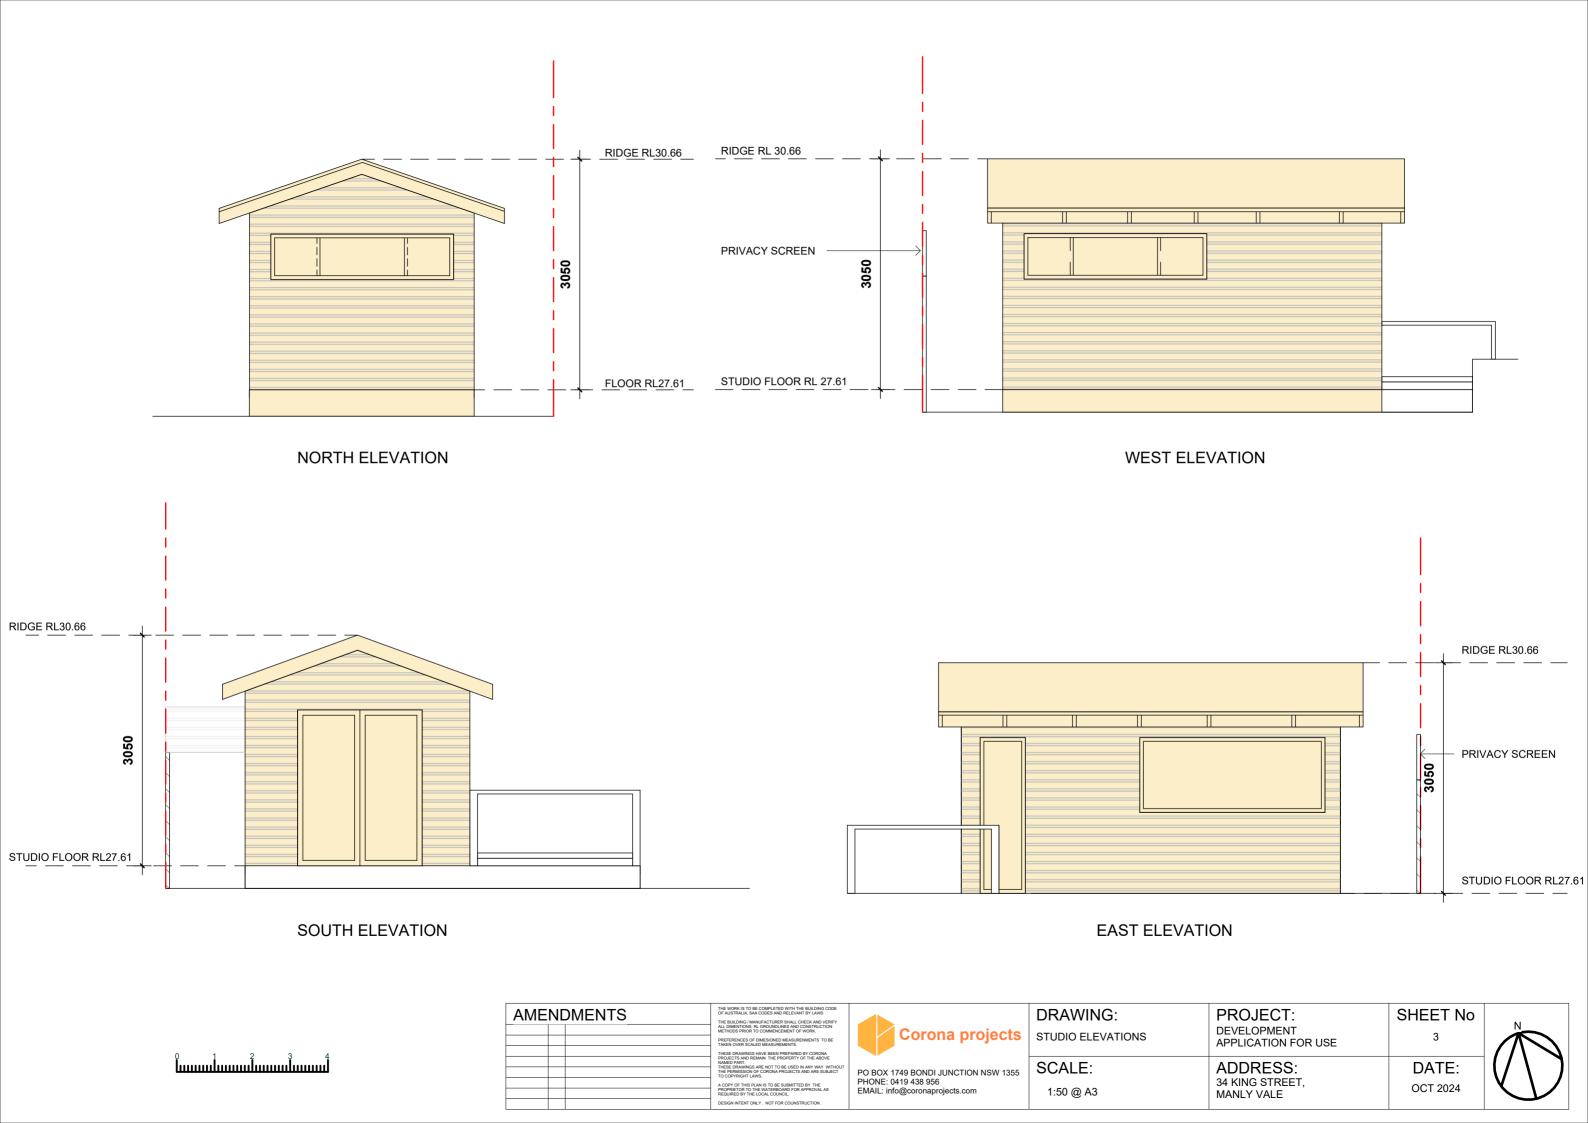

| PO BOX 1749 BONDI JUNCTION NSW 1355                   | S |
|-------------------------------------------------------|---|
| PHONE: 0419 438 956<br>EMAIL: info@coronaprojects.com | 1 |

| DRAWING:<br>PROPOSED STUDIO FLOOR<br>PLAN | PROJECT: DEVELOPMENT APPLICATION FOR USE  | SHEET No          |
|-------------------------------------------|-------------------------------------------|-------------------|
| SCALE:<br>1:150 @ A2                      | ADDRESS:<br>34 KING STREET,<br>MANLY VALE | DATE:<br>OCT 2024 |