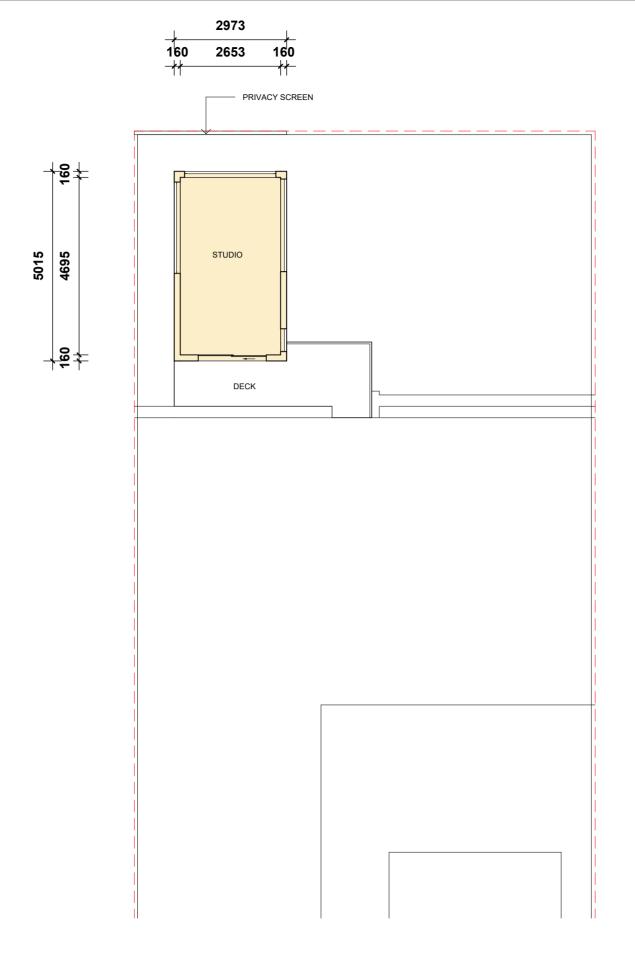

| DRAWING:  | PROJECT:                        | SHEET No |
|-----------|---------------------------------|----------|
| SITE PLAN | DEVELOPMENT APPLICATION FOR USE | 1        |
| SCALE:    | ADDRESS:                        | DATE:    |
| :150 @ A2 | 34 KING STREET,<br>MANLY VALE   | OCT 2024 |