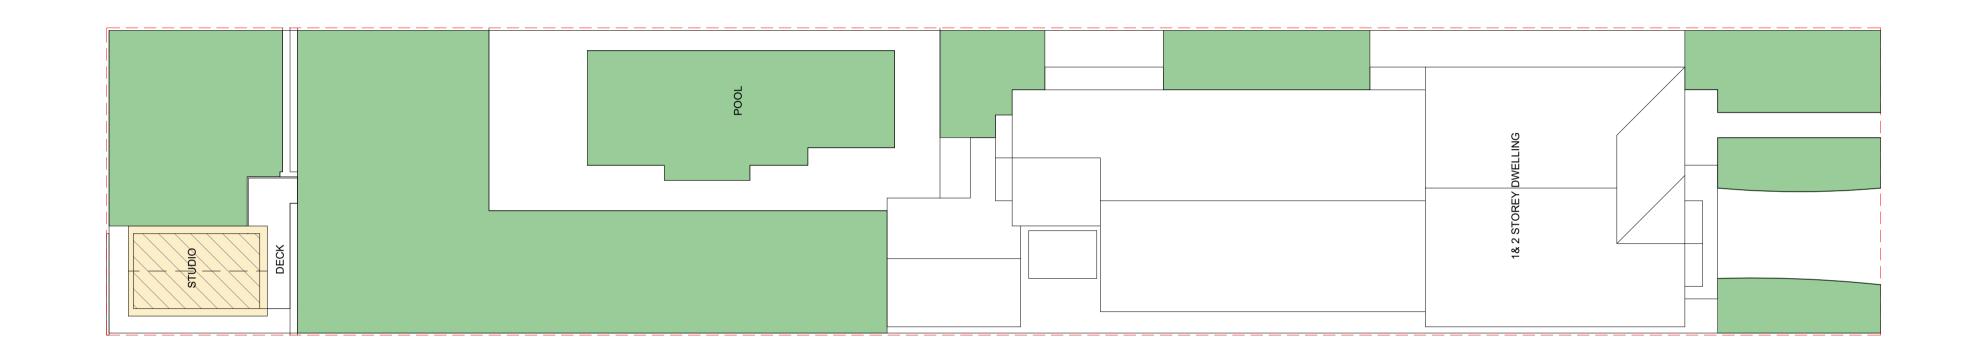

| DRAWING:  | PROJECT:                        | SHEET No |
|-----------|---------------------------------|----------|
| SITE PLAN | DEVELOPMENT APPLICATION FOR USE | 1        |
| SCALE:    | ADDRESS:                        | DATE:    |
| :150 @ A2 | 34 KING STREET,<br>MANLY VALE   | OCT 2024 |