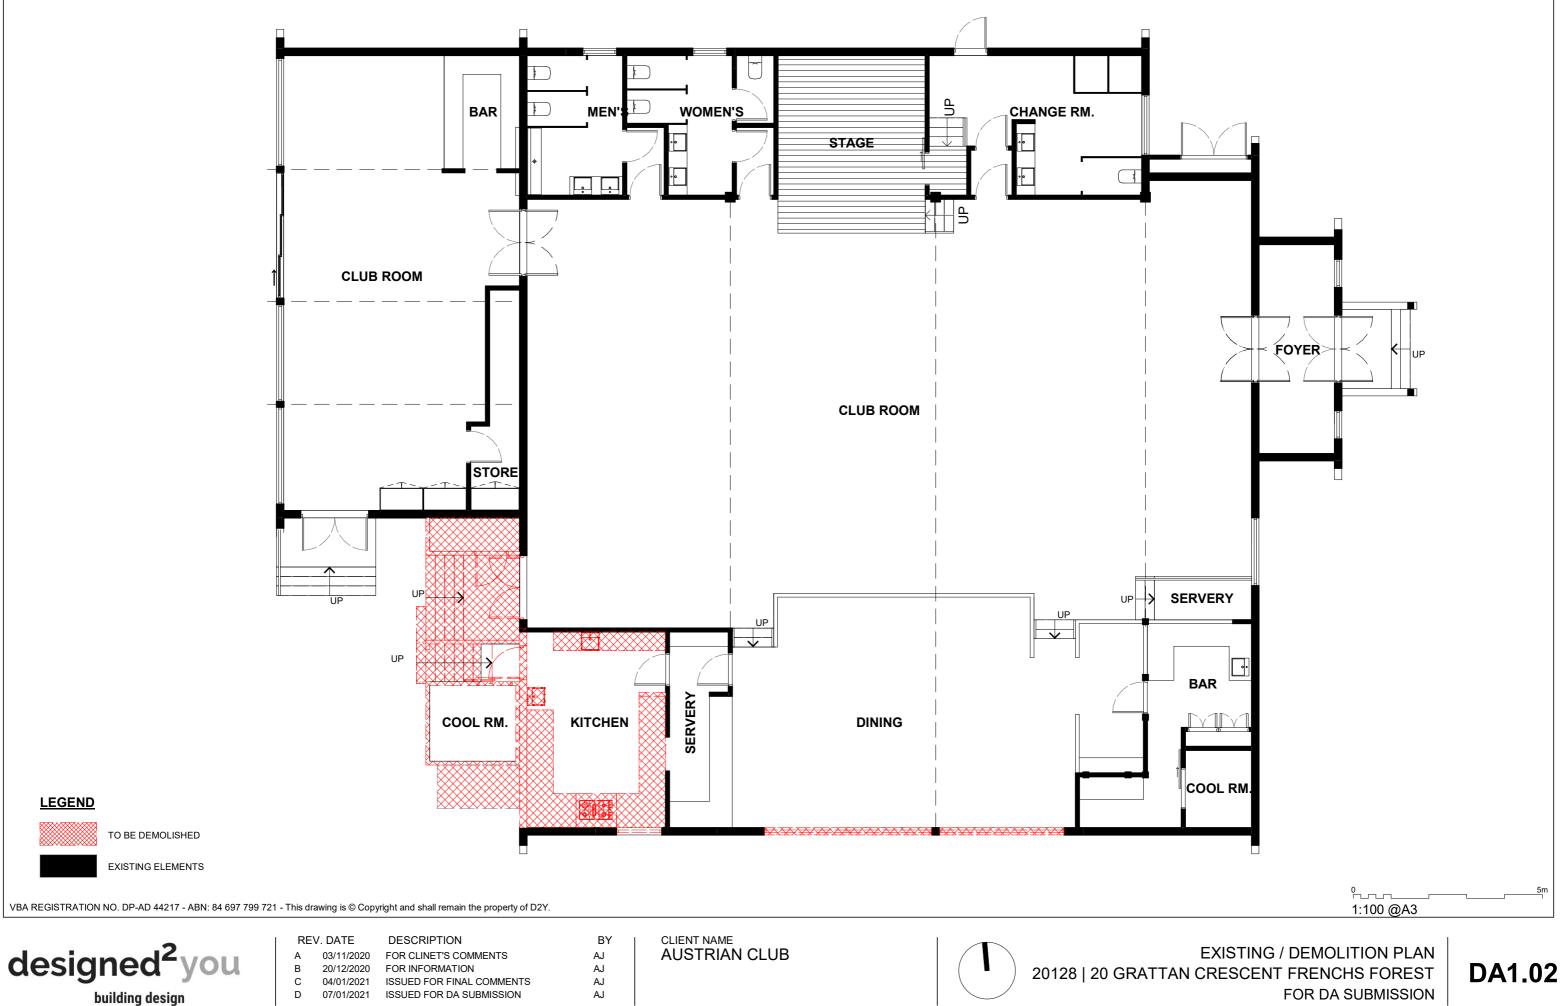

AJ

AUSTRIAN CLUB

SITE AREA CALCULATIONS SITE AREA 1802m<sup>2</sup> (APPROX.)

EXISTING FLOOR AREA GROUND FLOOR 465m<sup>2</sup> FOYER 11m<sup>2</sup> TOTAL EXISTING FLOOR AREA 476m<sup>2</sup>

PROPOSED FLOOR AREA **GROUND FLOOR 491m<sup>2</sup>** FOYER 11m<sup>2</sup> TOTAL PROPOSED FLOOR AREA 502m<sup>2</sup> GFA = 0.28:1 PATIO 57m<sup>2</sup>

LANDSCAPED AREA PERMEABLE 592m<sup>2</sup> **IMPERMEABLE 608m<sup>2</sup>** 

SITE COVERAGE 602m<sup>2</sup> = 33.4%

1:300 @A3

SITE PLAN 20128 | 20 GRATTAN CRESCENT FRENCHS FOREST FOR DA SUBMISSION

FOR DA SUBMISSION