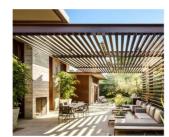

BAL

WIRE BALUSTRADE

FOR DA SUBMISSION

**1 WEST ELEVATION** 1:100

REN01 -

WHITE ON WHITE PAINT FINISH OR SIMILAR TO MATCH EXISTING

MF-

BLACK PAINTED METAL FRAME

INSPIRATION IMAGE 02

07/01/2021

INSPIRATION IMAGE 03

TB -

HORIZONTAL ALUMINIUM

'TIMBER' LOOK BATTENS

VBA REGISTRATION NO. DP-AD 44217 - ABN: 84 697 799 721 - This drawing is © Copyright and shall remain the property of D2Y.