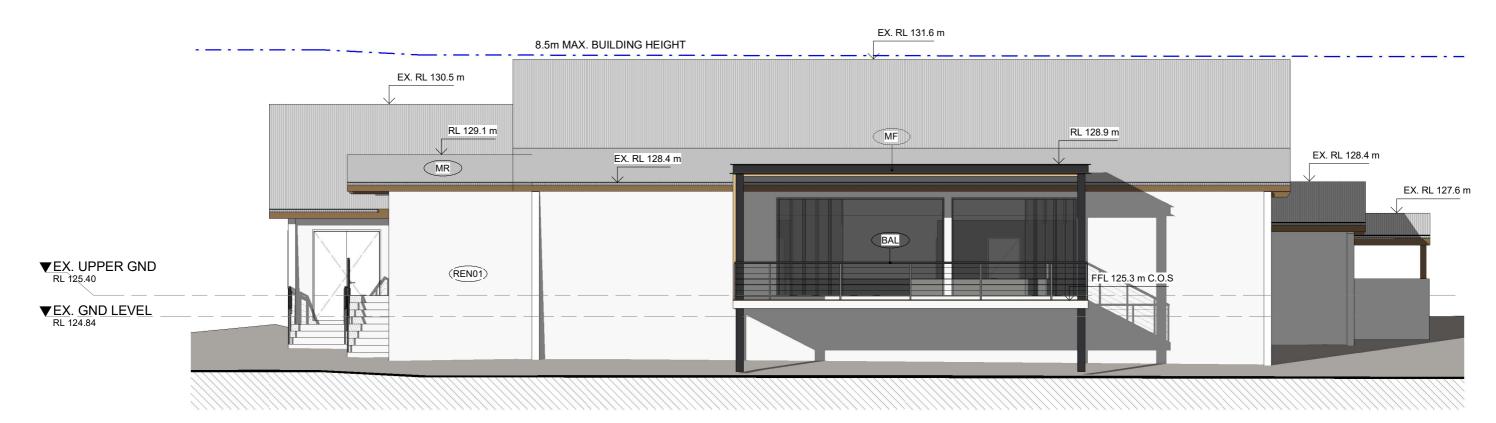

# FOR DA SUBMISSION

designed<sup>2</sup>you building design

ISSUED FOR DA SUBMISSION

**1 SOUTH ELEVATION** 1:100

REN01 -WHITE ON WHITE PAINT FINISH OR SIMILAR TO MATCH EXISTING

MF-

BLACK PAINTED METAL FRAME

INSPIRATION IMAGE 02

INSPIRATION IMAGE 03

TB -

HORIZONTAL ALUMINIUM

'TIMBER' LOOK BATTENS

BAL

VBA REGISTRATION NO. DP-AD 44217 - ABN: 84 697 799 721 shall remain the property of D2Y.

С