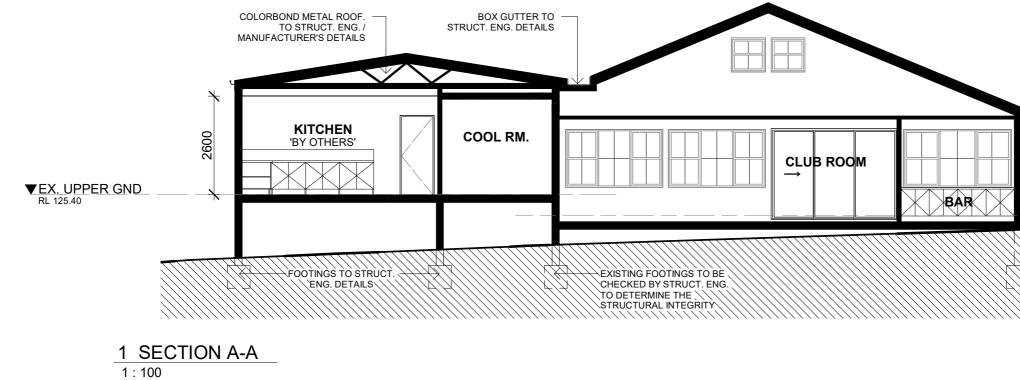

- 20/12/2020 FOR INFORMATION
- 04/01/2021 ISSUED FOR FINAL COMMENTS
- 07/01/2021 ISSUED FOR DA SUBMISSION

CLIENT NAME AUSTRIAN CLUB

ΒY

AJ

AJ

AJ

AJ

SECTION A-A 20128 | 20 GRATTAN CRESCENT FRENCHS FOREST FOR DA SUBMISSION

#### ALL EXISTING STRUCTURAL ELEMENTS WHICH ARE AFFECTED BY THE PROPOSED WORKS, ARE TO BE CHECKED BY THE STRUCTURAL ENG. TO DETERMINE THE STRUCTURAL INTEGRITY.