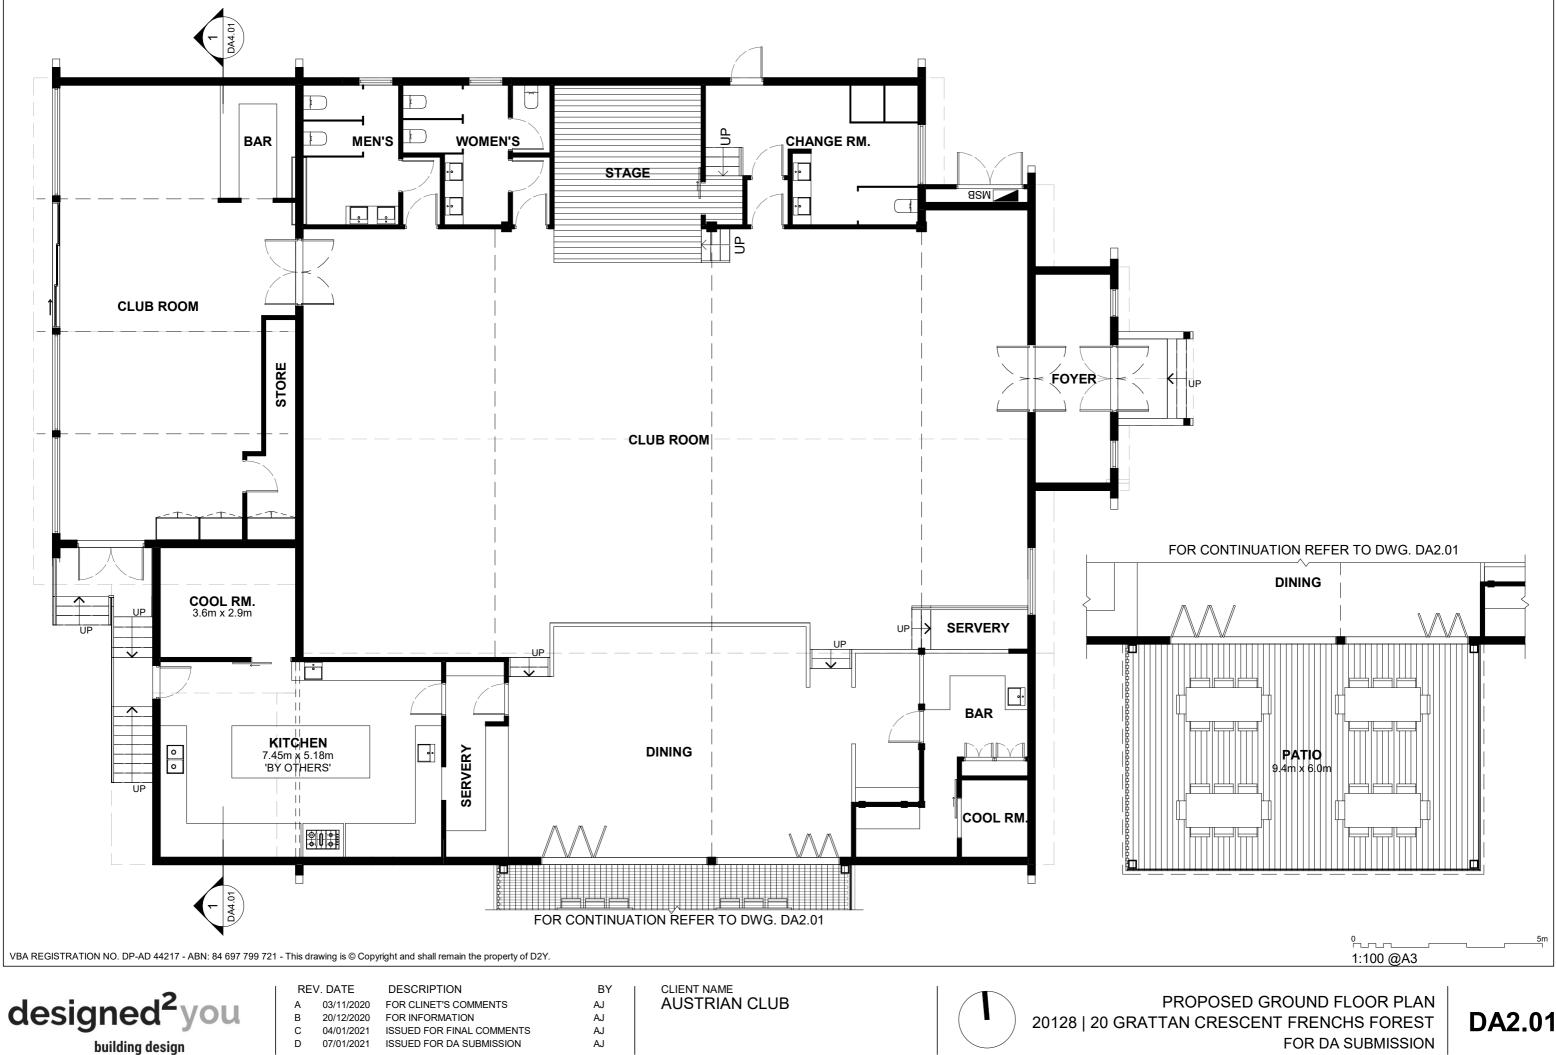

AJ

AUSTRIAN CLUB

SITE AREA CALCULATIONS SITE AREA 1802m<sup>2</sup> (APPROX.)

EXISTING FLOOR AREA GROUND FLOOR 465m<sup>2</sup> FOYER 11m<sup>2</sup> TOTAL EXISTING FLOOR AREA 476m<sup>2</sup>

PROPOSED FLOOR AREA **GROUND FLOOR 491m<sup>2</sup>** FOYER 11m<sup>2</sup> TOTAL PROPOSED FLOOR AREA 502m<sup>2</sup> GFA = 0.28:1 PATIO 57m<sup>2</sup>

LANDSCAPED AREA PERMEABLE 592m<sup>2</sup> **IMPERMEABLE 608m<sup>2</sup>** 

SITE COVERAGE 602m<sup>2</sup> = 33.4%

1:300 @A3

SITE PLAN 20128 | 20 GRATTAN CRESCENT FRENCHS FOREST FOR DA SUBMISSION

FOR DA SUBMISSION