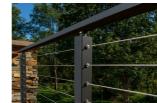

BAL

WIRE BALUSTRADE

FOR DA SUBMISSION

**1 WEST ELEVATION** 1:100

REN01 -

WHITE ON WHITE PAINT FINISH OR SIMILAR TO MATCH EXISTING

MF-

BLACK PAINTED METAL FRAME

AJ

CLIENT NAME AUSTRIAN CLUB

BAL WIRE BALUSTRADE

VBA REGISTRATION NO. DP-AD 44217 - ABN: 84 697 799 721 - This drawing is © Copyright and shall remain the property of D2Y.

С

D