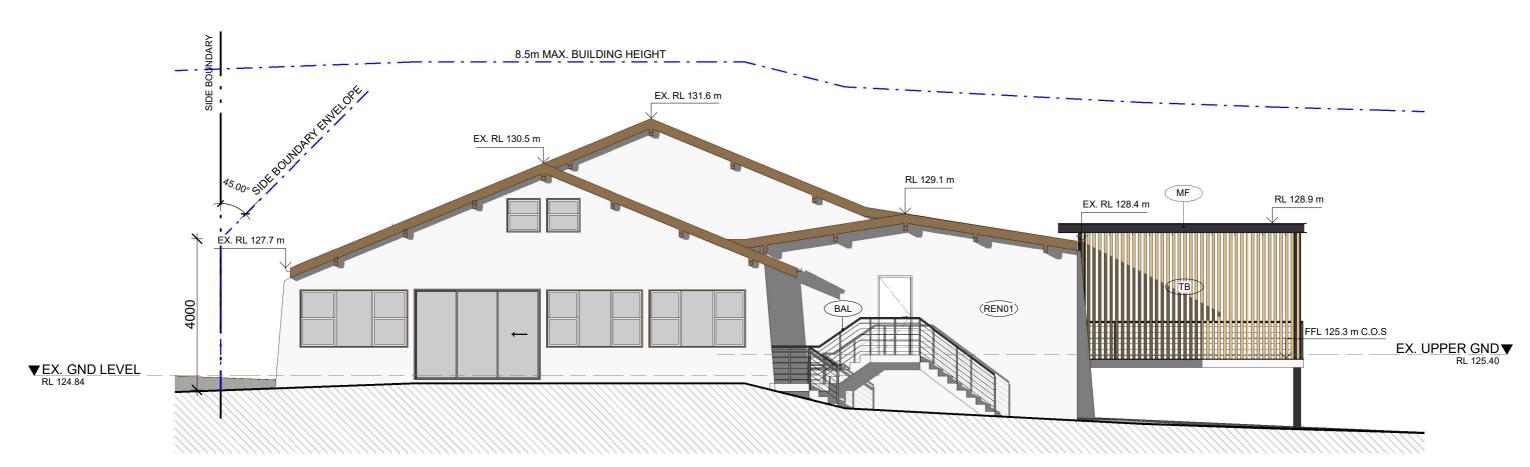

# FOR DA SUBMISSION

designed<sup>2</sup>you building design

ISSUED FOR DA SUBMISSION

**1 SOUTH ELEVATION** 1:100

REN01 -WHITE ON WHITE PAINT FINISH OR SIMILAR TO MATCH EXISTING

MF-

BLACK PAINTED METAL FRAME

INSPIRATION IMAGE 02

INSPIRATION IMAGE 03

TB -

HORIZONTAL ALUMINIUM

'TIMBER' LOOK BATTENS

BAL

VBA REGISTRATION NO. DP-AD 44217 - ABN: 84 697 799 721 shall remain the property of D2Y.

С

REN01 -WHITE ON WHITE PAINT FINISH OR SIMILAR TO MATCH EXISTING

MF -

BLACK PAINTED METAL FRAME

MR -

INSPIRATION IMAGE 02

07/01/2021

TB -

HORIZONTAL ALUMINIUM

BAL

WIRE BALUSTRADE

FOR DA SUBMISSION

**1 WEST ELEVATION** 1:100

REN01 -

WHITE ON WHITE PAINT FINISH OR SIMILAR TO MATCH EXISTING

MF-

BLACK PAINTED METAL FRAME