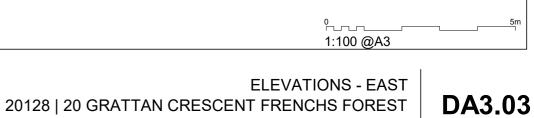

ISSUED FOR DA SUBMISSION

ΒY

AJ

AJ

AJ

AJ

CLIENT NAME AUSTRIAN CLUB

**1 EAST ELEVATION** 1:100

REN01 -WHITE ON WHITE PAINT FINISH OR SIMILAR TO MATCH EXISTING

MF -

BLACK PAINTED METAL FRAME

MR -

INSPIRATION IMAGE 02

07/01/2021

TB -

HORIZONTAL ALUMINIUM

'TIMBER' LOOK BATTENS

VBA REGISTRATION NO. DP-AD 44217 - ABN: 84 697 799 721 - This drawing is © Copyright and shall remain the property of D2Y.

А

В

С

D

designed<sup>2</sup>you building design

REV. DATE DESCRIPTION 03/11/2020 FOR CLINET'S COMMENTS 20/12/2020 04/01/2021

BAL

WIRE BALUSTRADE

FOR DA SUBMISSION

**1 WEST ELEVATION** 1:100

REN01 -

WHITE ON WHITE PAINT FINISH OR SIMILAR TO MATCH EXISTING

MF-

BLACK PAINTED METAL FRAME