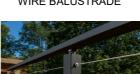

BAL

WIRE BALUSTRADE

FOR DA SUBMISSION

**1 WEST ELEVATION** 1:100

REN01 -

WHITE ON WHITE PAINT FINISH OR SIMILAR TO MATCH EXISTING

MF-

BLACK PAINTED METAL FRAME

AJ

CLIENT NAME AUSTRIAN CLUB

BAL WIRE BALUSTRADE

VBA REGISTRATION NO. DP-AD 44217 - ABN: 84 697 799 721 - This drawing is © Copyright and shall remain the property of D2Y.

С

D