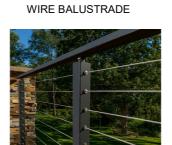

BAL

WIRE BALUSTRADE

FOR DA SUBMISSION

**1 WEST ELEVATION** 1:100

REN01 -

WHITE ON WHITE PAINT FINISH OR SIMILAR TO MATCH EXISTING

MF-

BLACK PAINTED METAL FRAME

AJ

CLIENT NAME AUSTRIAN CLUB

BAL WIRE BALUSTRADE

VBA REGISTRATION NO. DP-AD 44217 - ABN: 84 697 799 721 - This drawing is © Copyright and shall remain the property of D2Y.

С

D