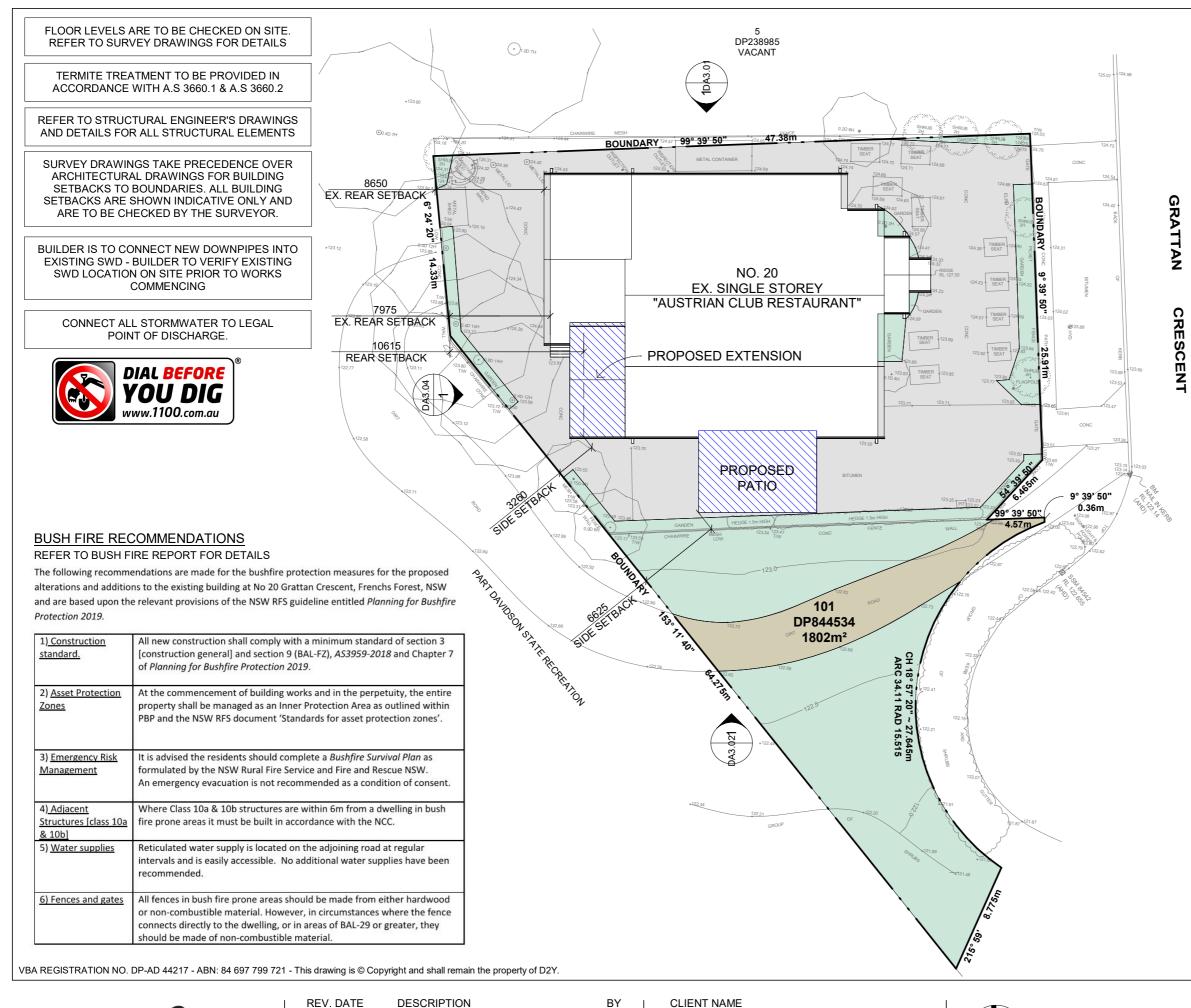

AJ

AUSTRIAN CLUB

SITE AREA CALCULATIONS SITE AREA 1802m<sup>2</sup> (APPROX.)

EXISTING FLOOR AREA GROUND FLOOR 465m<sup>2</sup> FOYER 11m<sup>2</sup> TOTAL EXISTING FLOOR AREA 476m<sup>2</sup>

PROPOSED FLOOR AREA **GROUND FLOOR 491m<sup>2</sup>** FOYER 11m<sup>2</sup> TOTAL PROPOSED FLOOR AREA 502m<sup>2</sup> GFA = 0.28:1 PATIO 57m<sup>2</sup>

LANDSCAPED AREA PERMEABLE 592m<sup>2</sup> **IMPERMEABLE 608m<sup>2</sup>** 

SITE COVERAGE 602m<sup>2</sup> = 33.4%

1:300 @A3

SITE PLAN 20128 | 20 GRATTAN CRESCENT FRENCHS FOREST FOR DA SUBMISSION

FOR DA SUBMISSION