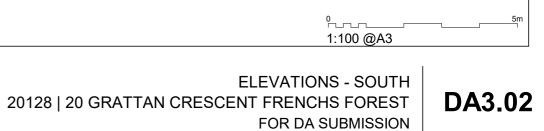

# FOR DA SUBMISSION

designed<sup>2</sup>you building design

ISSUED FOR DA SUBMISSION

**1 SOUTH ELEVATION** 1:100

REN01 -WHITE ON WHITE PAINT FINISH OR SIMILAR TO MATCH EXISTING

MF-

BLACK PAINTED METAL FRAME

INSPIRATION IMAGE 02

INSPIRATION IMAGE 03

TB -

HORIZONTAL ALUMINIUM

'TIMBER' LOOK BATTENS

BAL

VBA REGISTRATION NO. DP-AD 44217 - ABN: 84 697 799 721 shall remain the property of D2Y.

С

BAL

WIRE BALUSTRADE

FOR DA SUBMISSION

**1 WEST ELEVATION** 1:100

REN01 -

WHITE ON WHITE PAINT FINISH OR SIMILAR TO MATCH EXISTING

MF-

BLACK PAINTED METAL FRAME