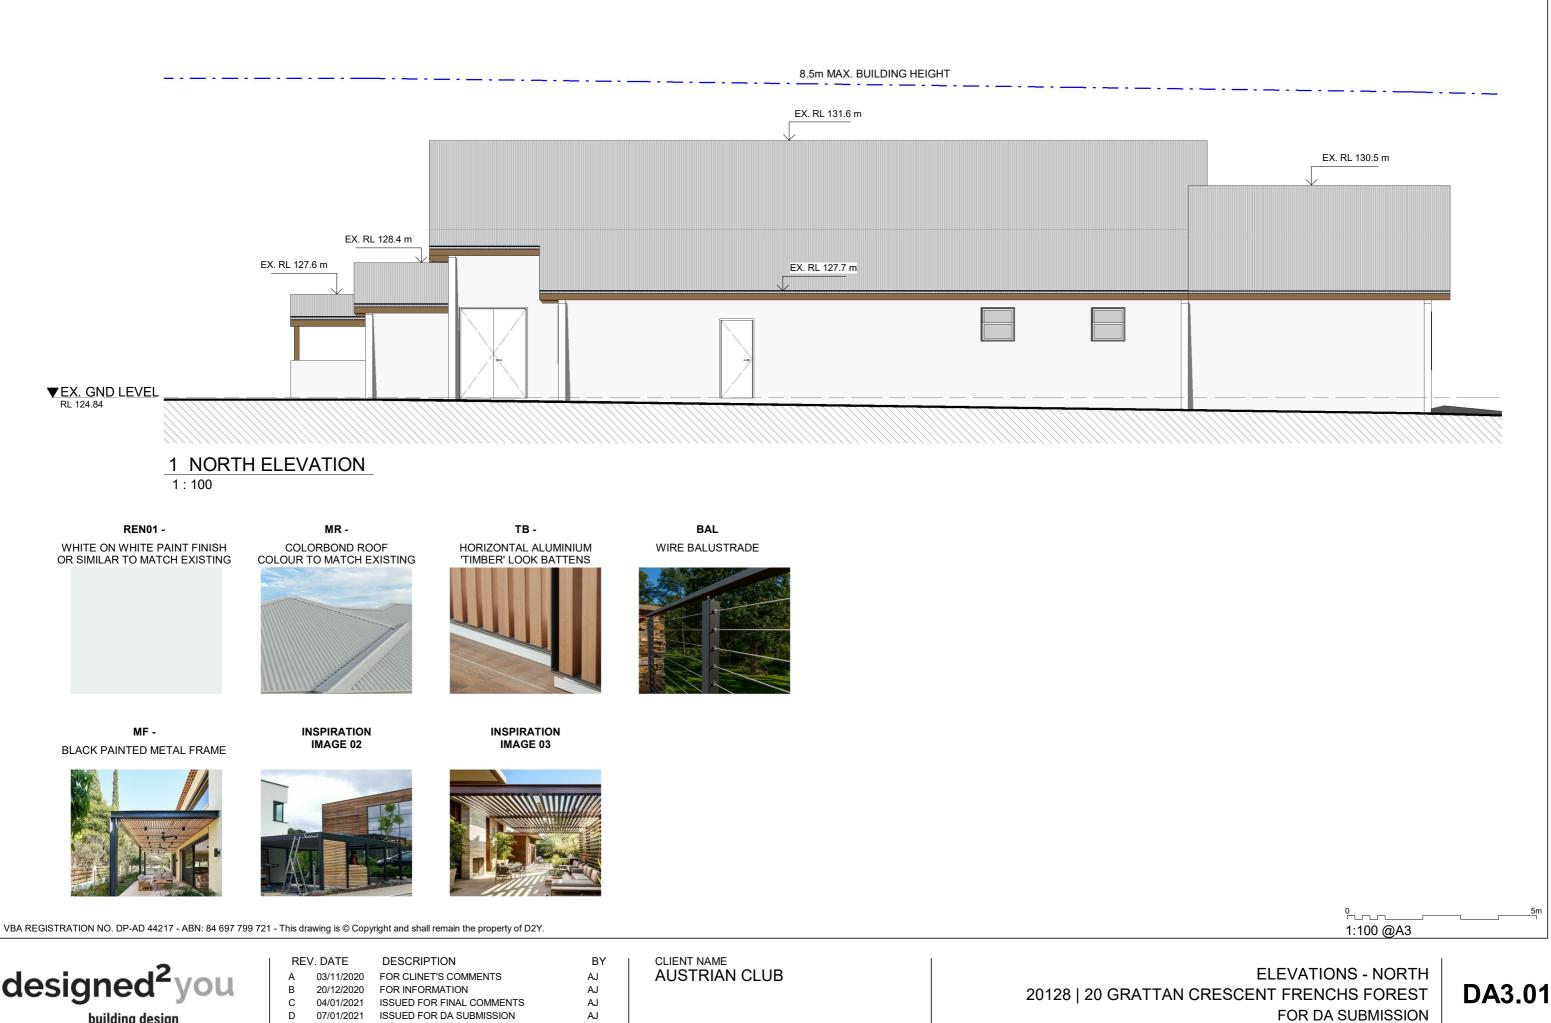

# FOR DA SUBMISSION

designed<sup>2</sup>you building design

ISSUED FOR DA SUBMISSION

**1 SOUTH ELEVATION** 1:100

REN01 -WHITE ON WHITE PAINT FINISH OR SIMILAR TO MATCH EXISTING

MF-

BLACK PAINTED METAL FRAME

INSPIRATION IMAGE 02

INSPIRATION IMAGE 03

TB -

HORIZONTAL ALUMINIUM

'TIMBER' LOOK BATTENS

BAL

VBA REGISTRATION NO. DP-AD 44217 - ABN: 84 697 799 721 shall remain the property of D2Y.

С