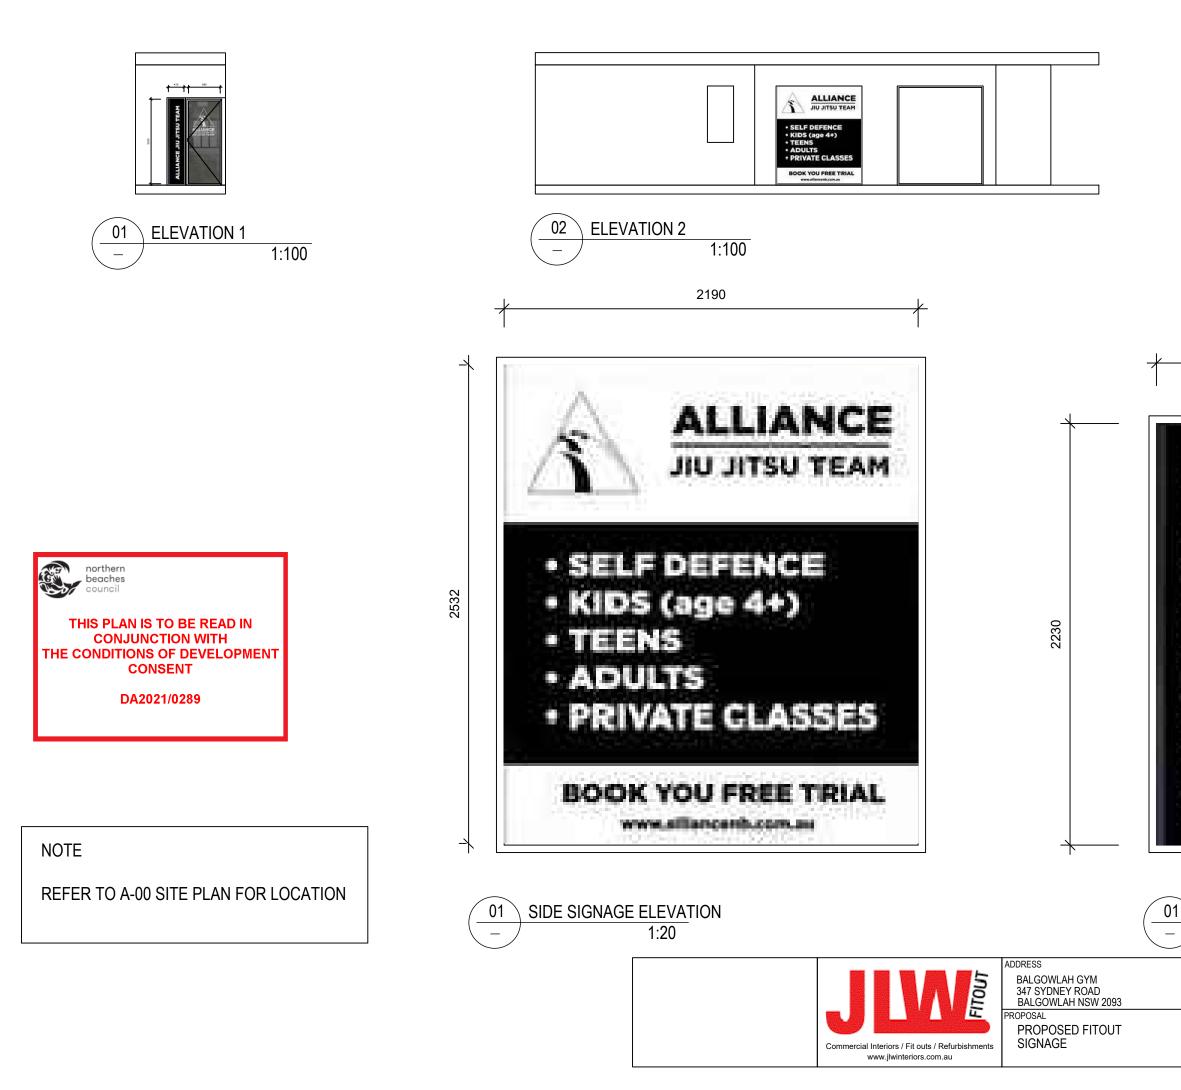

| 410<br>k                | 840 |
|-------------------------|-----|
| 1                       | 1 1 |
| ALLIANCE JIU JITSU TEAM |     |

| 1 \ | FRONT SIGNAGE ELEVATION |      |    |  |
|-----|-------------------------|------|----|--|
|     |                         | 1:20 |    |  |
|     | DRAWN                   | DATE | SC |  |