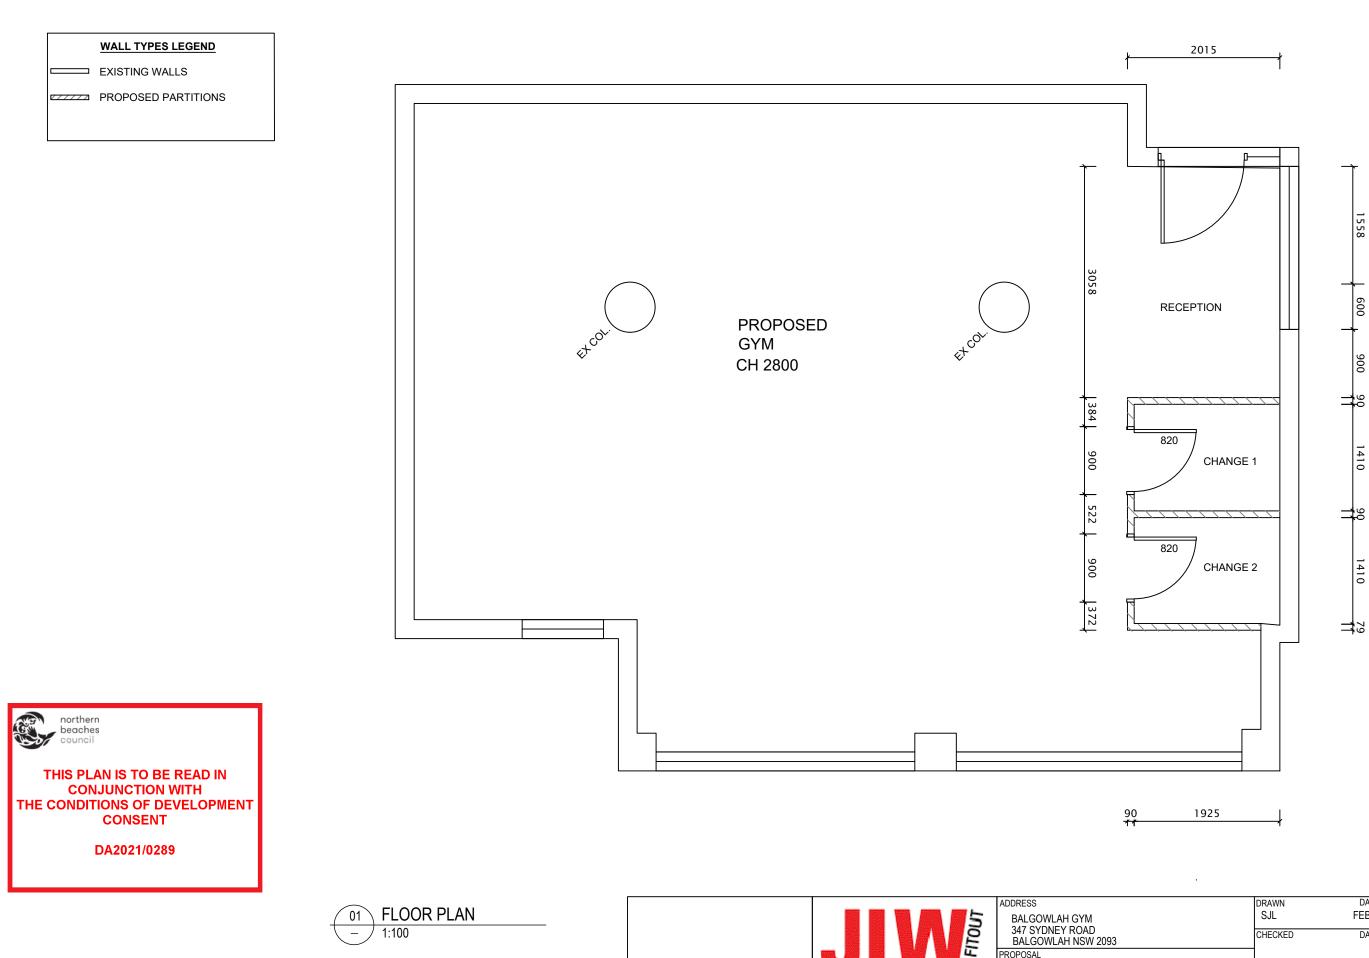

1:100

\_

| -            | A-03             | 3             | -          |
|--------------|------------------|---------------|------------|
| JOB No.      | DRAWING No.      |               | REV.       |
|              |                  |               |            |
| CHECKED      | DATE             | ISSUE         | -          |
| DRAWN<br>SJL | DATE<br>FEB 2021 | SCALE<br>AS I | NOTED @ A3 |