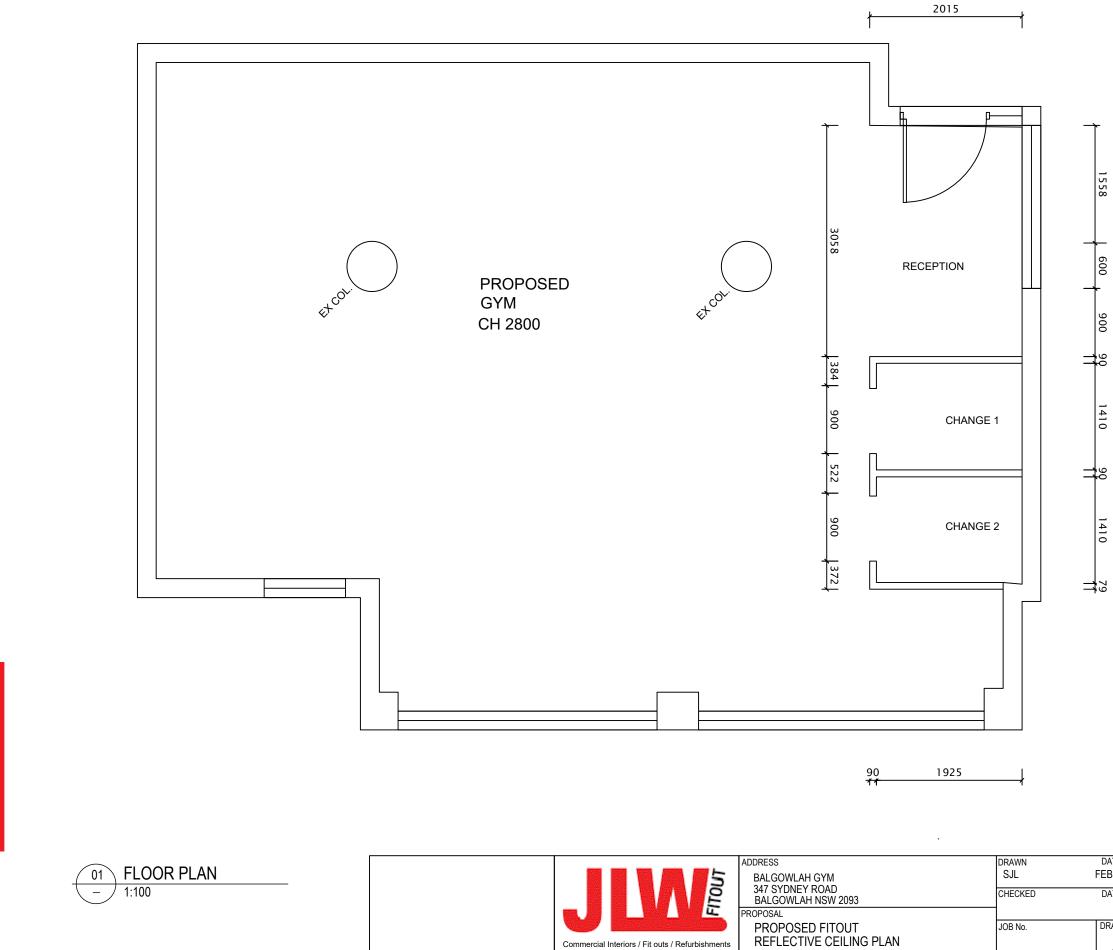

ROPOSAL

Commercial Interiors / Fit outs / Refurbishments www.jlwinteriors.com.au

PROPOSED FITOUT SET OUT PLAN

1558

600

006

1410

1410