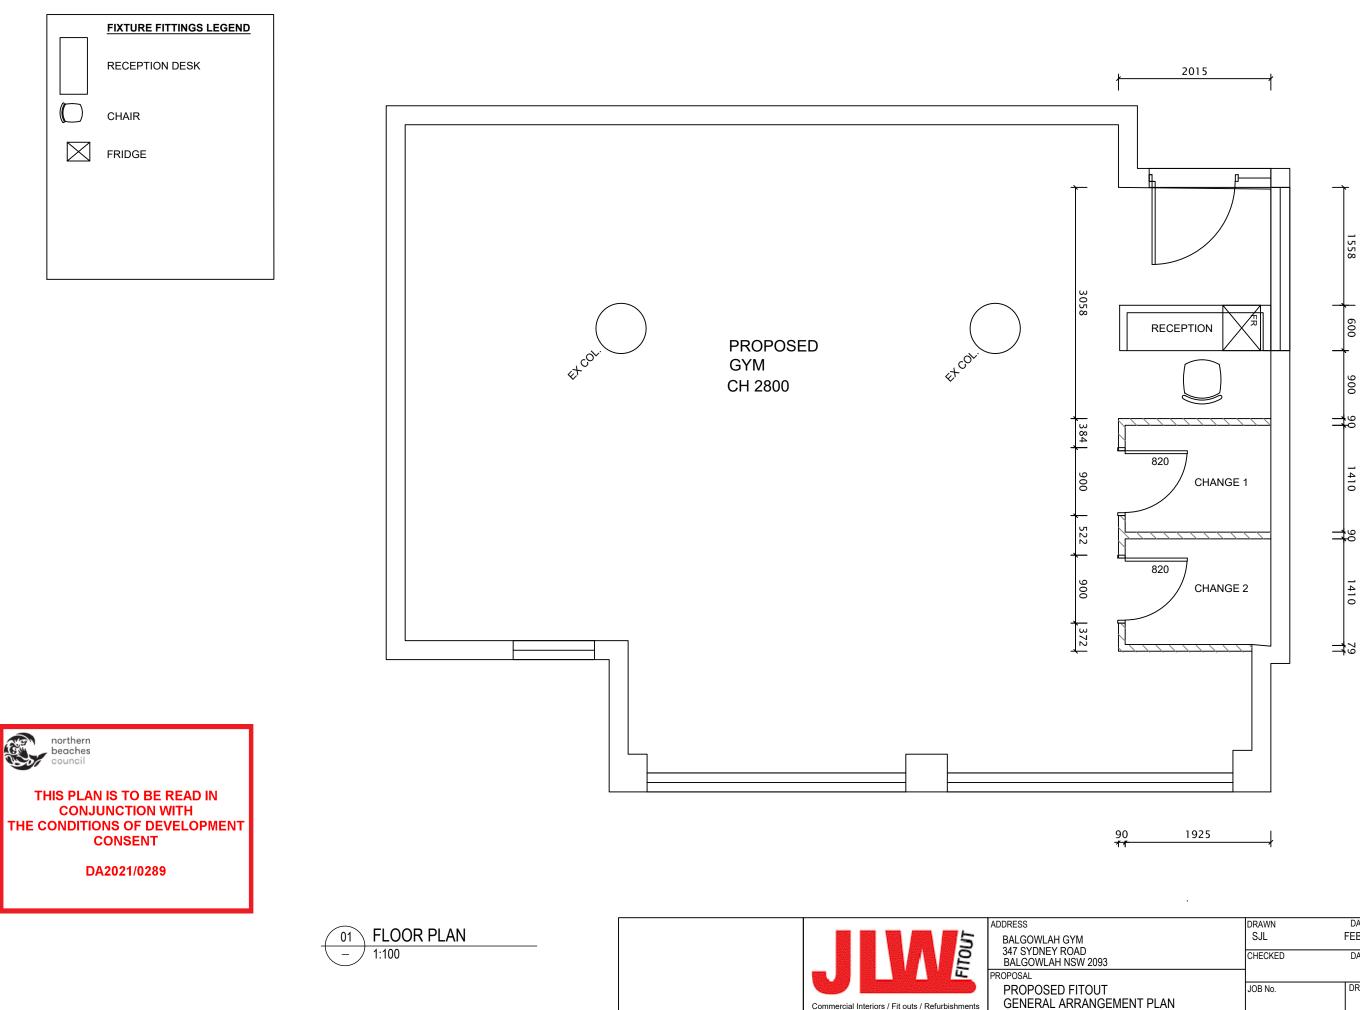

ROPOSAL

Commercial Interiors / Fit outs / Refurbishments www.jlwinteriors.com.au

PROPOSED FITOUT SET OUT PLAN

1558

600

006

1410

1410

Commercial Interiors / Fit outs / Refurbishments www.jlwinteriors.com.au

DA2021/0289

| JOB No. | DRAWING No.      |       | REV.       |
|---------|------------------|-------|------------|
| CHECKED | DATE             | ISSUE | -          |
|         | DATE<br>FEB 2021 |       | NOTED @ A3 |