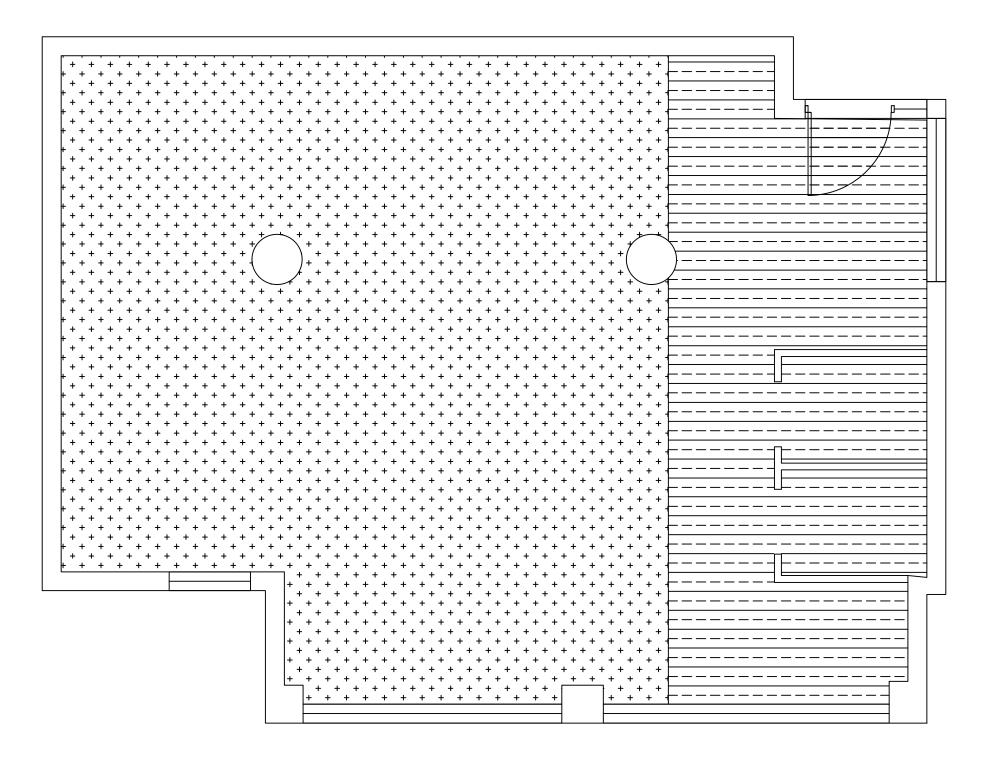

1:100

\_

| -            | A-03             | 3             | -          |
|--------------|------------------|---------------|------------|
| JOB No.      | DRAWING No.      |               | REV.       |
|              |                  |               |            |
| CHECKED      | DATE             | ISSUE         | -          |
| DRAWN<br>SJL | DATE<br>FEB 2021 | SCALE<br>AS I | NOTED @ A3 |