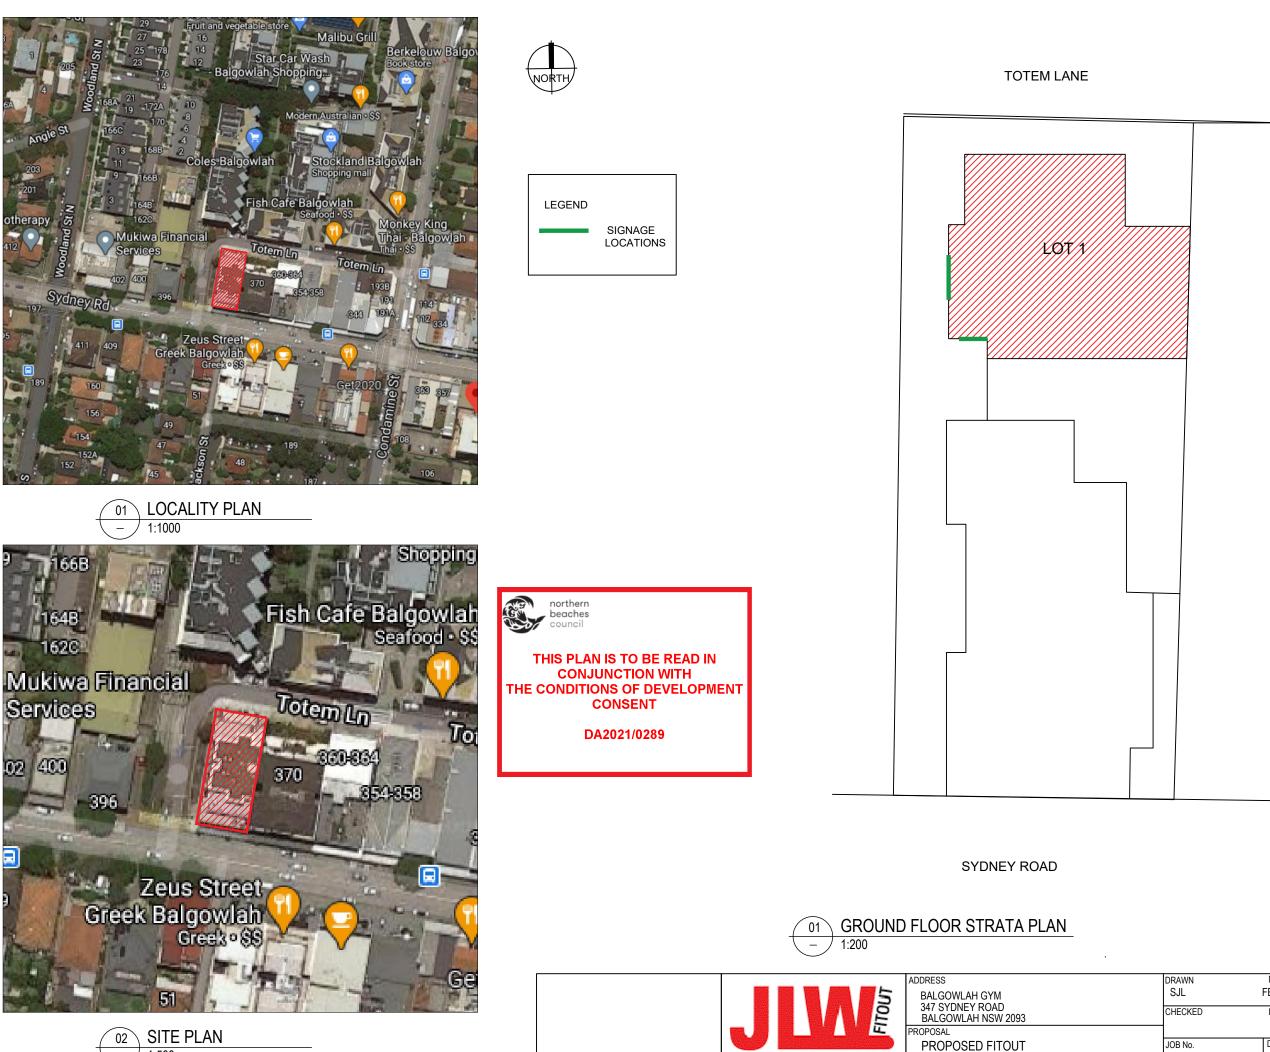

02 1:500 \_

SITE PLAN Commercial Interiors / Fit outs / Refurbishments www.jlwinteriors.com.au

| DRAWN<br>SJL | DATE<br>FEB 2021 | SCALE<br>AS N | NOTED @ A3 |
|--------------|------------------|---------------|------------|
| CHECKED      | DATE             | ISSUE         | -          |
| JOB No.      | DRAWING No.      |               | REV.       |
| -            | A-00             | )             | -          |