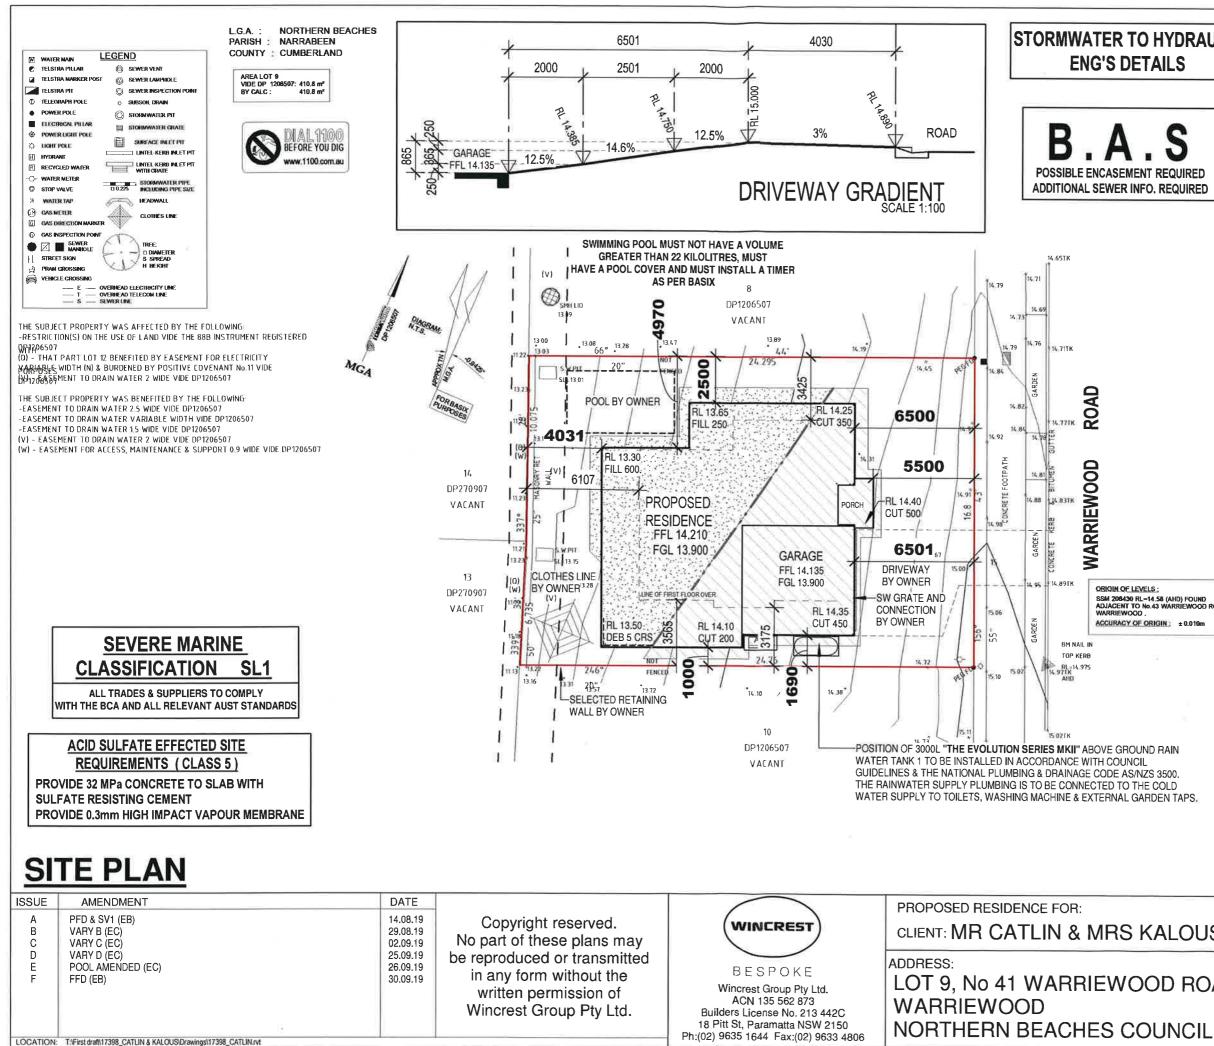

|                               | SITE DETAILS                                                                                                                                                                                                                                                                                                                                                                                                                                                                                                                                                                       |                              |  |
|-------------------------------|------------------------------------------------------------------------------------------------------------------------------------------------------------------------------------------------------------------------------------------------------------------------------------------------------------------------------------------------------------------------------------------------------------------------------------------------------------------------------------------------------------------------------------------------------------------------------------|------------------------------|--|
| YDRAULIC                      | LOT NUMBER:                                                                                                                                                                                                                                                                                                                                                                                                                                                                                                                                                                        | 9                            |  |
| LS                            | DP NUMBER:                                                                                                                                                                                                                                                                                                                                                                                                                                                                                                                                                                         | 1206507                      |  |
|                               | AREAS                                                                                                                                                                                                                                                                                                                                                                                                                                                                                                                                                                              |                              |  |
|                               | SITE AREA:                                                                                                                                                                                                                                                                                                                                                                                                                                                                                                                                                                         | 410.08m2                     |  |
| C                             | GROUND FLOOR                                                                                                                                                                                                                                                                                                                                                                                                                                                                                                                                                                       | 128.65 m <sup>2</sup>        |  |
| 3                             | FIRST FLOOR                                                                                                                                                                                                                                                                                                                                                                                                                                                                                                                                                                        | 101.78 m <sup>2</sup>        |  |
| QUIRED                        | GARAGE                                                                                                                                                                                                                                                                                                                                                                                                                                                                                                                                                                             | 37.32 m <sup>2</sup>         |  |
|                               | PORCH                                                                                                                                                                                                                                                                                                                                                                                                                                                                                                                                                                              | 4.63 m <sup>2</sup>          |  |
|                               | Grand total                                                                                                                                                                                                                                                                                                                                                                                                                                                                                                                                                                        | 272.37 m <sup>2</sup>        |  |
|                               | DRIVEWAY:                                                                                                                                                                                                                                                                                                                                                                                                                                                                                                                                                                          | 33.37m2                      |  |
|                               |                                                                                                                                                                                                                                                                                                                                                                                                                                                                                                                                                                                    |                              |  |
|                               | SITÉ COVERAGE:<br>PRIVATE OPEN SPACE:                                                                                                                                                                                                                                                                                                                                                                                                                                                                                                                                              | 169.86m2 - 41.42%<br>93.09m2 |  |
|                               | PROJECT DETAILS:                                                                                                                                                                                                                                                                                                                                                                                                                                                                                                                                                                   |                              |  |
|                               | GROUND & FIRST FLOOR LIV                                                                                                                                                                                                                                                                                                                                                                                                                                                                                                                                                           | ING TOTAL: 230.67m2          |  |
|                               | ROOF AREA:<br>NO, OF BEDROOMS:                                                                                                                                                                                                                                                                                                                                                                                                                                                                                                                                                     | 199.69m2                     |  |
|                               |                                                                                                                                                                                                                                                                                                                                                                                                                                                                                                                                                                                    | 4                            |  |
|                               | LANDSCAPE:<br>TOTAL AREA OF VEGETATION                                                                                                                                                                                                                                                                                                                                                                                                                                                                                                                                             | N: 207.06m2 - 50.49%         |  |
|                               | STORMWATER:                                                                                                                                                                                                                                                                                                                                                                                                                                                                                                                                                                        |                              |  |
|                               | RAINWATER TANK SIZE:                                                                                                                                                                                                                                                                                                                                                                                                                                                                                                                                                               | = 3000 litre                 |  |
|                               | ROOF AREA CONNECTED TO                                                                                                                                                                                                                                                                                                                                                                                                                                                                                                                                                             | RAINWATER                    |  |
|                               | TANK: (62) % MIN MIN- 12                                                                                                                                                                                                                                                                                                                                                                                                                                                                                                                                                           | ,                            |  |
|                               | RAINWATER USES: GARDEN/TOILET/LAUNDRY                                                                                                                                                                                                                                                                                                                                                                                                                                                                                                                                              |                              |  |
| AHD) FOUND<br>IRRIEWOOD ROAD, | -EXISTING STRUCTURES IN THE PROPOSED BUILDING AREA, TO BE<br>REMOVED BY OWNER<br>-EXISTING FENCING TO BE SECURED BY OWNER, PRIOR TO CONSTRUCTION<br>AND TO REMAIN OUTSIDE OF BUILDING PLATFORM,<br>-EXISTING TREES & VEGETATION TO BE CUT & REMOVED FROM BUILDING<br>AREA PRIOR TO CONSTRUCTION, BY OWNER,<br>-WRITTEN DIMENSIONS TO TAKE PRECEDENCE OVER SCALING,<br>-DIMENSIONS SHOWN ARE TO FRAME, UNDERSIDE OF ROOF TRUSSES<br>AND FROM WINCREST FFL (CONCRETE) TO UNDERSIDE OF FLOOR JOIST<br>-FINISHED OUTLINE OF EXCAVATED AREA IS INDICATIVE ONLY AND<br>WILL VARY ON SITE |                              |  |
| ± 0.010m                      | -ALL RETAINING WALLS ARE BY OWNER U<br>IN THE TENDER<br>- ALL CONSTRUCTION WORK TO                                                                                                                                                                                                                                                                                                                                                                                                                                                                                                 |                              |  |
|                               | AND ALL RELEVANT AUSTRAL                                                                                                                                                                                                                                                                                                                                                                                                                                                                                                                                                           | IAN STANDARDS                |  |
|                               | FSR CALCULATIONS                                                                                                                                                                                                                                                                                                                                                                                                                                                                                                                                                                   |                              |  |
|                               | SITE AREA:                                                                                                                                                                                                                                                                                                                                                                                                                                                                                                                                                                         | 410.08m2                     |  |
|                               | HOUSE AREAS:                                                                                                                                                                                                                                                                                                                                                                                                                                                                                                                                                                       |                              |  |
| IN                            | INTERNAL GROUND FLOOR I                                                                                                                                                                                                                                                                                                                                                                                                                                                                                                                                                            |                              |  |
| 00.<br>_D                     | INTERNAL TOTAL:                                                                                                                                                                                                                                                                                                                                                                                                                                                                                                                                                                    | 250.16m2                     |  |
| TAPS.                         |                                                                                                                                                                                                                                                                                                                                                                                                                                                                                                                                                                                    |                              |  |
|                               | FLOOR SPACE RATIO:                                                                                                                                                                                                                                                                                                                                                                                                                                                                                                                                                                 | 0.61:1                       |  |
|                               | NOTE:<br>FSR CALCULATED TO INTER<br>EXTERNAL WALLS AS PER L                                                                                                                                                                                                                                                                                                                                                                                                                                                                                                                        |                              |  |
|                               | CASA                                                                                                                                                                                                                                                                                                                                                                                                                                                                                                                                                                               | BELA INCLUSION               |  |
| LOUS                          | JOB NO: 17398                                                                                                                                                                                                                                                                                                                                                                                                                                                                                                                                                                      | DATE: 26.09.19               |  |
|                               |                                                                                                                                                                                                                                                                                                                                                                                                                                                                                                                                                                                    | CHECKED:                     |  |
| ROAD                          |                                                                                                                                                                                                                                                                                                                                                                                                                                                                                                                                                                                    | SHEET NO: 01                 |  |
|                               | PLEASE DISCARD A                                                                                                                                                                                                                                                                                                                                                                                                                                                                                                                                                                   |                              |  |
| NCIL                          |                                                                                                                                                                                                                                                                                                                                                                                                                                                                                                                                                                                    |                              |  |