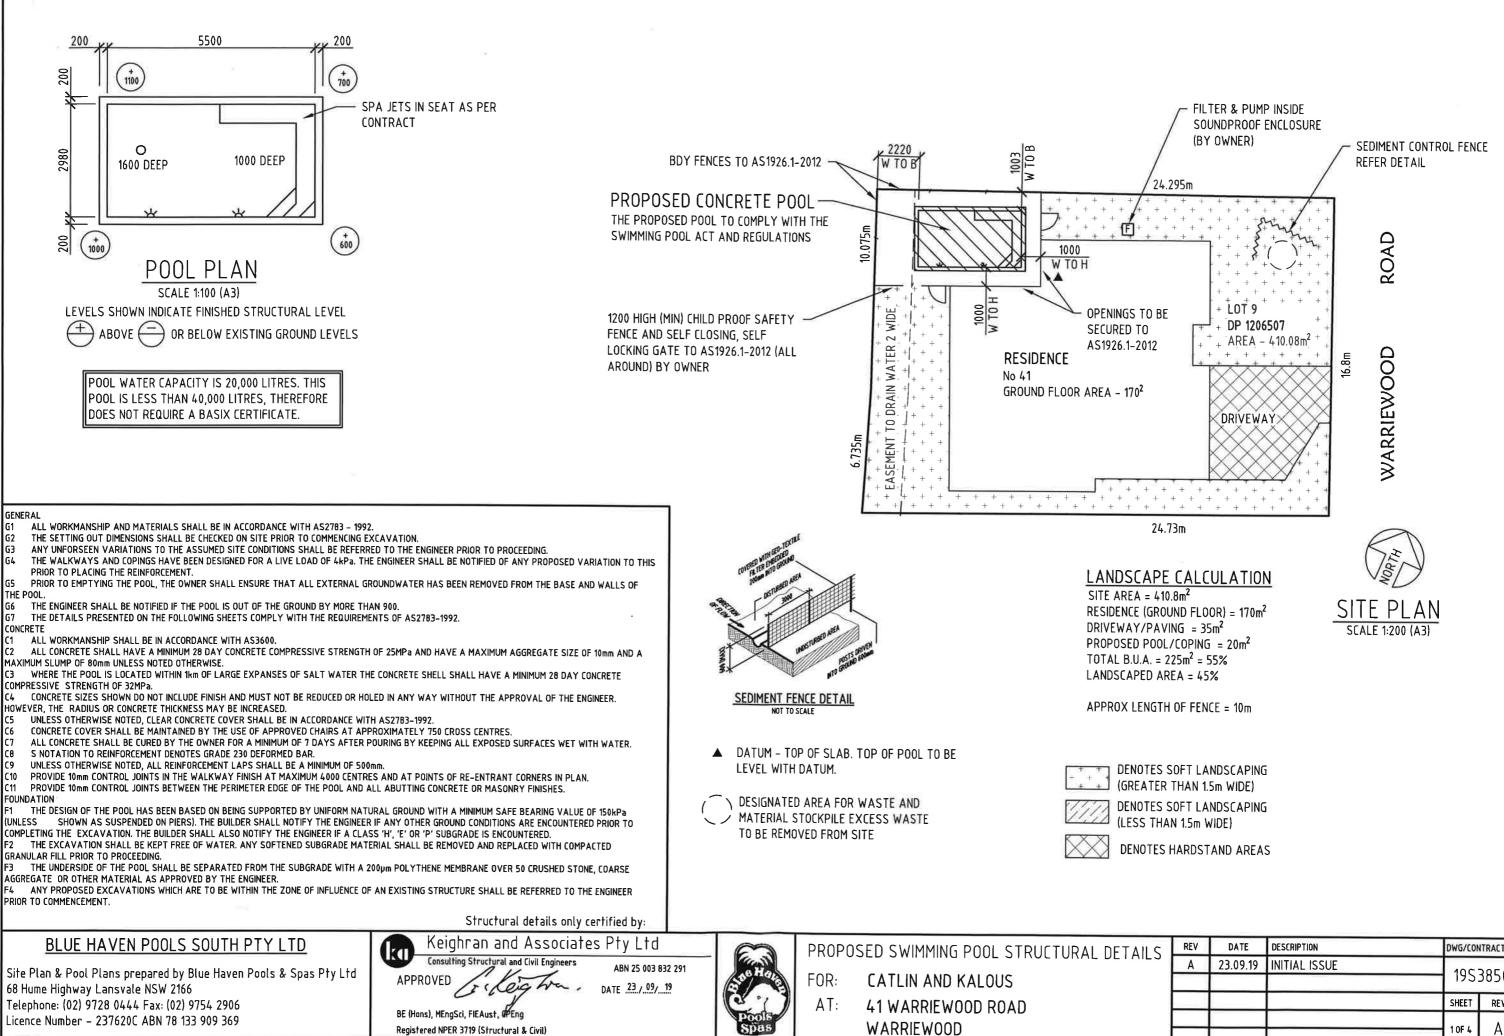

|                               | SITE DETAILS                                                                                                                                                                                                                                                                                                                                                                                                                                                                                                                                                                       |                              |  |
|-------------------------------|------------------------------------------------------------------------------------------------------------------------------------------------------------------------------------------------------------------------------------------------------------------------------------------------------------------------------------------------------------------------------------------------------------------------------------------------------------------------------------------------------------------------------------------------------------------------------------|------------------------------|--|
| YDRAULIC                      | LOT NUMBER:                                                                                                                                                                                                                                                                                                                                                                                                                                                                                                                                                                        | 9                            |  |
| LS                            | DP NUMBER:                                                                                                                                                                                                                                                                                                                                                                                                                                                                                                                                                                         | 1206507                      |  |
|                               | AREAS                                                                                                                                                                                                                                                                                                                                                                                                                                                                                                                                                                              |                              |  |
|                               | SITE AREA:                                                                                                                                                                                                                                                                                                                                                                                                                                                                                                                                                                         | 410.08m2                     |  |
| C                             | GROUND FLOOR                                                                                                                                                                                                                                                                                                                                                                                                                                                                                                                                                                       | 128.65 m <sup>2</sup>        |  |
| 3                             | FIRST FLOOR                                                                                                                                                                                                                                                                                                                                                                                                                                                                                                                                                                        | 101.78 m <sup>2</sup>        |  |
| QUIRED                        | GARAGE                                                                                                                                                                                                                                                                                                                                                                                                                                                                                                                                                                             | 37.32 m <sup>2</sup>         |  |
|                               | PORCH                                                                                                                                                                                                                                                                                                                                                                                                                                                                                                                                                                              | 4.63 m <sup>2</sup>          |  |
|                               | Grand total                                                                                                                                                                                                                                                                                                                                                                                                                                                                                                                                                                        | 272.37 m <sup>2</sup>        |  |
|                               | DRIVEWAY:                                                                                                                                                                                                                                                                                                                                                                                                                                                                                                                                                                          | 33.37m2                      |  |
|                               |                                                                                                                                                                                                                                                                                                                                                                                                                                                                                                                                                                                    |                              |  |
|                               | SITÉ COVERAGE:<br>PRIVATE OPEN SPACE:                                                                                                                                                                                                                                                                                                                                                                                                                                                                                                                                              | 169.86m2 - 41.42%<br>93.09m2 |  |
|                               | PROJECT DETAILS:                                                                                                                                                                                                                                                                                                                                                                                                                                                                                                                                                                   |                              |  |
|                               | GROUND & FIRST FLOOR LIV                                                                                                                                                                                                                                                                                                                                                                                                                                                                                                                                                           | ING TOTAL: 230.67m2          |  |
|                               | ROOF AREA:<br>NO, OF BEDROOMS:                                                                                                                                                                                                                                                                                                                                                                                                                                                                                                                                                     | 199.69m2                     |  |
|                               |                                                                                                                                                                                                                                                                                                                                                                                                                                                                                                                                                                                    | 4                            |  |
|                               | LANDSCAPE:<br>TOTAL AREA OF VEGETATION                                                                                                                                                                                                                                                                                                                                                                                                                                                                                                                                             | N: 207.06m2 - 50.49%         |  |
|                               | STORMWATER:                                                                                                                                                                                                                                                                                                                                                                                                                                                                                                                                                                        |                              |  |
|                               | RAINWATER TANK SIZE:                                                                                                                                                                                                                                                                                                                                                                                                                                                                                                                                                               | = 3000 litre                 |  |
|                               | ROOF AREA CONNECTED TO                                                                                                                                                                                                                                                                                                                                                                                                                                                                                                                                                             | RAINWATER                    |  |
|                               | TANK: (62) % MIN MIN- 12                                                                                                                                                                                                                                                                                                                                                                                                                                                                                                                                                           | ,                            |  |
|                               | RAINWATER USES: GARDEN/TOILET/LAUNDRY                                                                                                                                                                                                                                                                                                                                                                                                                                                                                                                                              |                              |  |
| AHD) FOUND<br>IRRIEWOOD ROAD, | -EXISTING STRUCTURES IN THE PROPOSED BUILDING AREA, TO BE<br>REMOVED BY OWNER<br>-EXISTING FENCING TO BE SECURED BY OWNER, PRIOR TO CONSTRUCTION<br>AND TO REMAIN OUTSIDE OF BUILDING PLATFORM,<br>-EXISTING TREES & VEGETATION TO BE CUT & REMOVED FROM BUILDING<br>AREA PRIOR TO CONSTRUCTION, BY OWNER,<br>-WRITTEN DIMENSIONS TO TAKE PRECEDENCE OVER SCALING,<br>-DIMENSIONS SHOWN ARE TO FRAME, UNDERSIDE OF ROOF TRUSSES<br>AND FROM WINCREST FFL (CONCRETE) TO UNDERSIDE OF FLOOR JOIST<br>-FINISHED OUTLINE OF EXCAVATED AREA IS INDICATIVE ONLY AND<br>WILL VARY ON SITE |                              |  |
| ± 0.010m                      | -ALL RETAINING WALLS ARE BY OWNER U<br>IN THE TENDER<br>- ALL CONSTRUCTION WORK TO                                                                                                                                                                                                                                                                                                                                                                                                                                                                                                 |                              |  |
|                               | AND ALL RELEVANT AUSTRAL                                                                                                                                                                                                                                                                                                                                                                                                                                                                                                                                                           | IAN STANDARDS                |  |
|                               | FSR CALCULATIONS                                                                                                                                                                                                                                                                                                                                                                                                                                                                                                                                                                   |                              |  |
|                               | SITE AREA:                                                                                                                                                                                                                                                                                                                                                                                                                                                                                                                                                                         | 410.08m2                     |  |
|                               | HOUSE AREAS:                                                                                                                                                                                                                                                                                                                                                                                                                                                                                                                                                                       |                              |  |
| IN                            | INTERNAL GROUND FLOOR I                                                                                                                                                                                                                                                                                                                                                                                                                                                                                                                                                            |                              |  |
| 00.<br>_D                     | INTERNAL TOTAL:                                                                                                                                                                                                                                                                                                                                                                                                                                                                                                                                                                    | 250.16m2                     |  |
| TAPS.                         |                                                                                                                                                                                                                                                                                                                                                                                                                                                                                                                                                                                    |                              |  |
|                               | FLOOR SPACE RATIO:                                                                                                                                                                                                                                                                                                                                                                                                                                                                                                                                                                 | 0.61:1                       |  |
|                               | NOTE:<br>FSR CALCULATED TO INTER<br>EXTERNAL WALLS AS PER L                                                                                                                                                                                                                                                                                                                                                                                                                                                                                                                        |                              |  |
|                               | CASA                                                                                                                                                                                                                                                                                                                                                                                                                                                                                                                                                                               | BELA INCLUSION               |  |
| LOUS                          | JOB NO: 17398                                                                                                                                                                                                                                                                                                                                                                                                                                                                                                                                                                      | DATE: 26.09.19               |  |
|                               |                                                                                                                                                                                                                                                                                                                                                                                                                                                                                                                                                                                    | CHECKED:                     |  |
| ROAD                          |                                                                                                                                                                                                                                                                                                                                                                                                                                                                                                                                                                                    | SHEET NO: 01                 |  |
|                               | PLEASE DISCARD A                                                                                                                                                                                                                                                                                                                                                                                                                                                                                                                                                                   |                              |  |
| NCIL                          |                                                                                                                                                                                                                                                                                                                                                                                                                                                                                                                                                                                    |                              |  |