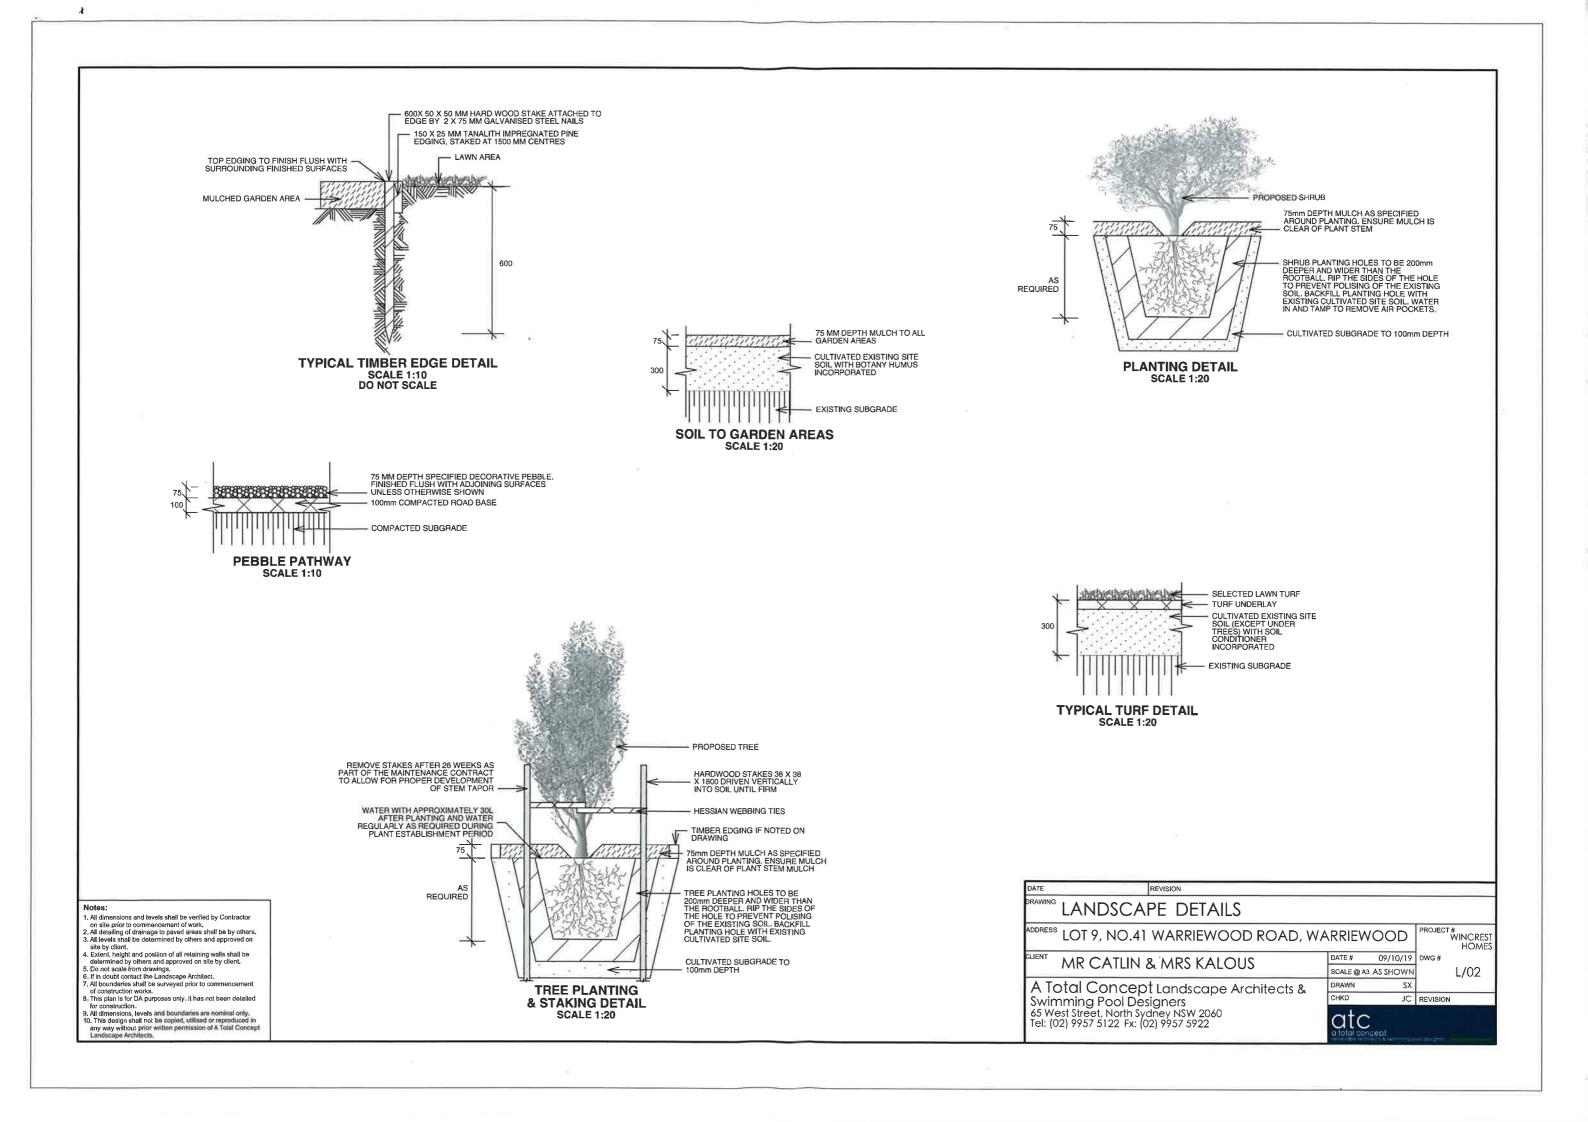

### LEGEND

Material Stockpile area.

Waste stockpile & material sorting area.

Storage recycling bins for segregated waste.

Chemical toilets.

Temporary builders d/way to E.P.A. requirements.

Fit standard 600 high green silt fence (refer to detail).

Trees to be removed.

**NOTE:** All waste materials to be taken to an approved waste disposal site.