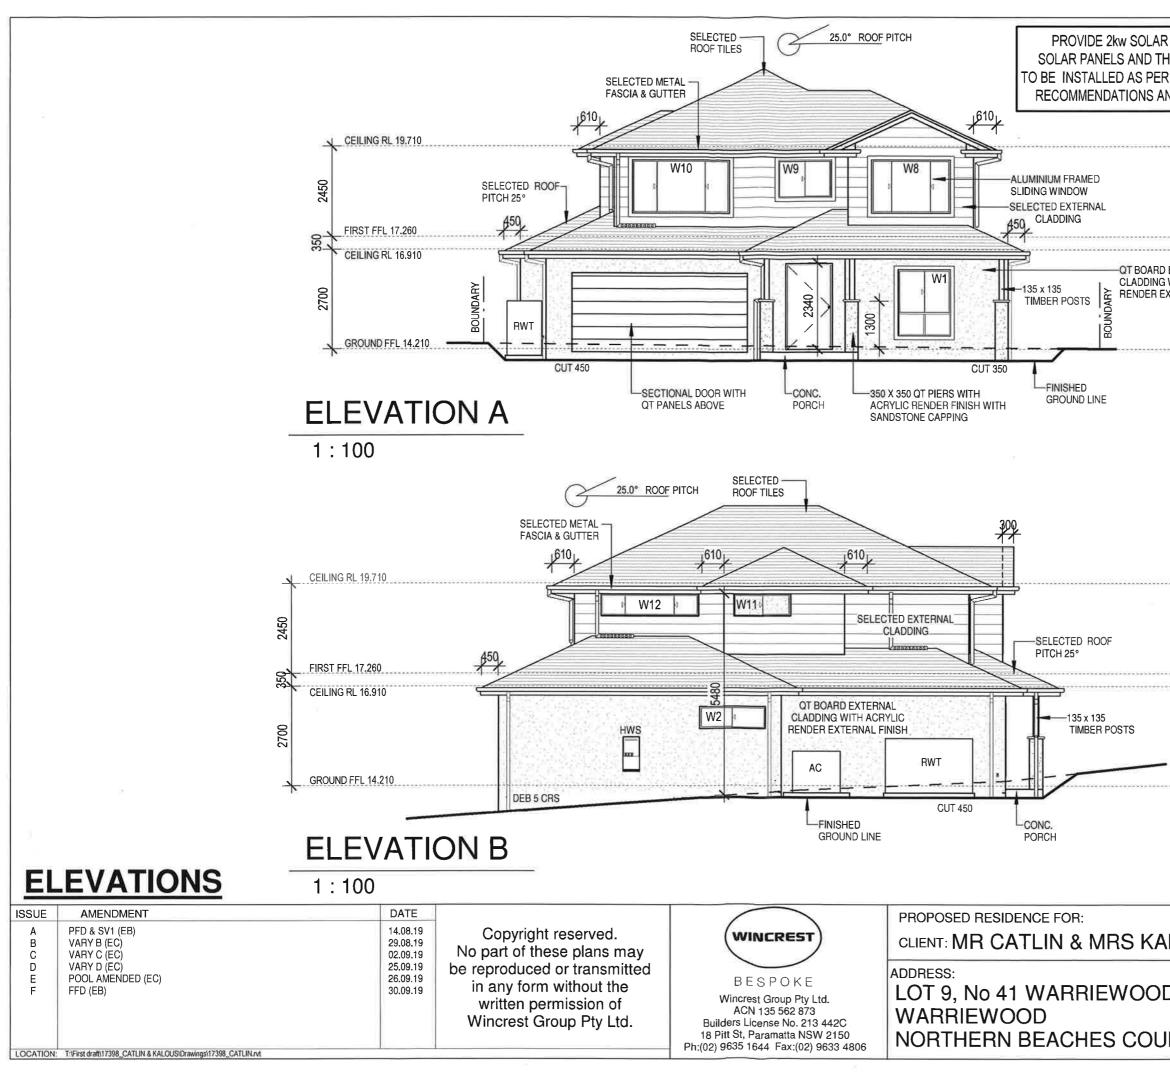

**DO NOT SCALE DRAWING** 

| R PV SYSTEM<br>HEIR LOCATIO<br>R MANUFACTU<br>ND GUIDELINE | RES<br>S<br>GROUND FLOC<br>HEIGHT 2166 AS | DR WINDOW HEAD<br>BOVE FFL<br>VALLS @ 45° UNLESS |  |  |  |  |
|------------------------------------------------------------|-------------------------------------------|--------------------------------------------------|--|--|--|--|
|                                                            |                                           |                                                  |  |  |  |  |
| EXTERNAL<br>G WITH ACRYLIC<br>EXTERNAL FINISH              |                                           |                                                  |  |  |  |  |
|                                                            |                                           |                                                  |  |  |  |  |
|                                                            |                                           |                                                  |  |  |  |  |
|                                                            |                                           |                                                  |  |  |  |  |
|                                                            | ÷                                         |                                                  |  |  |  |  |
|                                                            |                                           |                                                  |  |  |  |  |
| _                                                          |                                           | 2                                                |  |  |  |  |
| -                                                          |                                           |                                                  |  |  |  |  |
|                                                            |                                           | ÷                                                |  |  |  |  |
|                                                            | CASA                                      | BELA INCLUSIONS                                  |  |  |  |  |
| LOUS                                                       | JOB NO: 17398                             | DATE: 26.09.19                                   |  |  |  |  |
|                                                            | DRAWN: EB                                 | CHECKED:                                         |  |  |  |  |
| D ROAD                                                     | SCALE: 1:100                              | SHEET NO: 04                                     |  |  |  |  |
| JNCIL                                                      | PLEASE DISCARD                            | ALL OTHER PLANS                                  |  |  |  |  |
| NOL                                                        | DO NOT SCA                                | LE DRAWING                                       |  |  |  |  |

| R PV SYSTEM                                      | NOTE:                                                                               |  |  |  |  |  |
|--------------------------------------------------|-------------------------------------------------------------------------------------|--|--|--|--|--|
| HEIR LOCATION<br>R MANUFACTURES<br>ND GUIDELINES | FIRST FLOOR WINDOW HEADS TO BE<br>PLACED DIRECTLY UNDER EAVES OR<br>AT EQUAL HEIGHT |  |  |  |  |  |
| ]                                                | GROUND FLOOR WINDOW HEAD<br>HEIGHT 2166 ABOVE FFL                                   |  |  |  |  |  |
|                                                  | ■ALL ANGLED WALLS @ 45° UNLESS<br>NOTED OTHERWISE.                                  |  |  |  |  |  |