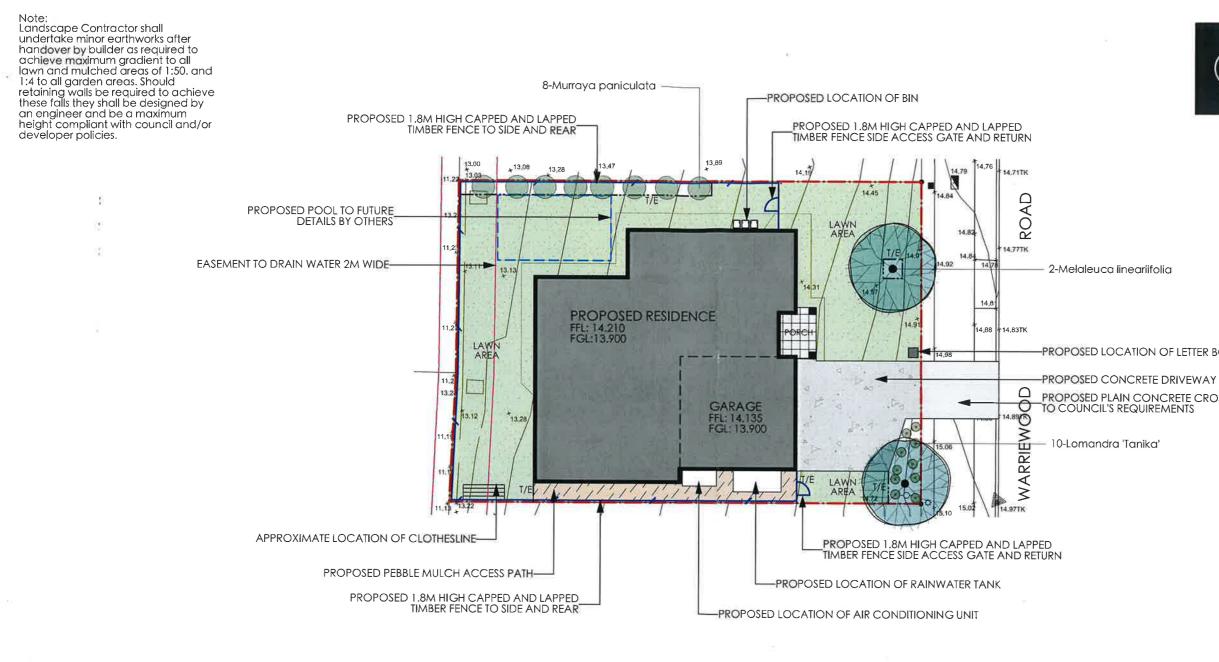

|                               | SITE DETAILS                                                                                                                                                                                                                                                                                                                                                                                                                                                                                                                                                                       |                              |  |
|-------------------------------|------------------------------------------------------------------------------------------------------------------------------------------------------------------------------------------------------------------------------------------------------------------------------------------------------------------------------------------------------------------------------------------------------------------------------------------------------------------------------------------------------------------------------------------------------------------------------------|------------------------------|--|
| YDRAULIC                      | LOT NUMBER:                                                                                                                                                                                                                                                                                                                                                                                                                                                                                                                                                                        | 9                            |  |
| LS                            | DP NUMBER:                                                                                                                                                                                                                                                                                                                                                                                                                                                                                                                                                                         | 1206507                      |  |
|                               | AREAS                                                                                                                                                                                                                                                                                                                                                                                                                                                                                                                                                                              |                              |  |
|                               | SITE AREA:                                                                                                                                                                                                                                                                                                                                                                                                                                                                                                                                                                         | 410.08m2                     |  |
| C                             | GROUND FLOOR                                                                                                                                                                                                                                                                                                                                                                                                                                                                                                                                                                       | 128.65 m <sup>2</sup>        |  |
| 3                             | FIRST FLOOR                                                                                                                                                                                                                                                                                                                                                                                                                                                                                                                                                                        | 101.78 m <sup>2</sup>        |  |
| QUIRED                        | GARAGE                                                                                                                                                                                                                                                                                                                                                                                                                                                                                                                                                                             | 37.32 m <sup>2</sup>         |  |
|                               | PORCH                                                                                                                                                                                                                                                                                                                                                                                                                                                                                                                                                                              | 4.63 m <sup>2</sup>          |  |
|                               | Grand total                                                                                                                                                                                                                                                                                                                                                                                                                                                                                                                                                                        | 272.37 m <sup>2</sup>        |  |
|                               | DRIVEWAY:                                                                                                                                                                                                                                                                                                                                                                                                                                                                                                                                                                          | 33.37m2                      |  |
|                               |                                                                                                                                                                                                                                                                                                                                                                                                                                                                                                                                                                                    |                              |  |
|                               | SITÉ COVERAGE:<br>PRIVATE OPEN SPACE:                                                                                                                                                                                                                                                                                                                                                                                                                                                                                                                                              | 169.86m2 - 41.42%<br>93.09m2 |  |
|                               | PROJECT DETAILS:                                                                                                                                                                                                                                                                                                                                                                                                                                                                                                                                                                   |                              |  |
|                               | GROUND & FIRST FLOOR LIV                                                                                                                                                                                                                                                                                                                                                                                                                                                                                                                                                           | ING TOTAL: 230.67m2          |  |
|                               | ROOF AREA:<br>NO, OF BEDROOMS:                                                                                                                                                                                                                                                                                                                                                                                                                                                                                                                                                     | 199.69m2                     |  |
|                               |                                                                                                                                                                                                                                                                                                                                                                                                                                                                                                                                                                                    | 4                            |  |
|                               | LANDSCAPE:<br>TOTAL AREA OF VEGETATION                                                                                                                                                                                                                                                                                                                                                                                                                                                                                                                                             | N: 207.06m2 - 50.49%         |  |
|                               | STORMWATER:                                                                                                                                                                                                                                                                                                                                                                                                                                                                                                                                                                        |                              |  |
|                               | RAINWATER TANK SIZE:                                                                                                                                                                                                                                                                                                                                                                                                                                                                                                                                                               | = 3000 litre                 |  |
|                               | ROOF AREA CONNECTED TO                                                                                                                                                                                                                                                                                                                                                                                                                                                                                                                                                             | RAINWATER                    |  |
|                               | TANK: (62) % MIN MIN- 12                                                                                                                                                                                                                                                                                                                                                                                                                                                                                                                                                           | ,                            |  |
|                               | RAINWATER USES: GARDEN/TOILET/LAUNDRY                                                                                                                                                                                                                                                                                                                                                                                                                                                                                                                                              |                              |  |
| AHD) FOUND<br>IRRIEWOOD ROAD, | -EXISTING STRUCTURES IN THE PROPOSED BUILDING AREA, TO BE<br>REMOVED BY OWNER<br>-EXISTING FENCING TO BE SECURED BY OWNER, PRIOR TO CONSTRUCTION<br>AND TO REMAIN OUTSIDE OF BUILDING PLATFORM,<br>-EXISTING TREES & VEGETATION TO BE CUT & REMOVED FROM BUILDING<br>AREA PRIOR TO CONSTRUCTION, BY OWNER,<br>-WRITTEN DIMENSIONS TO TAKE PRECEDENCE OVER SCALING,<br>-DIMENSIONS SHOWN ARE TO FRAME, UNDERSIDE OF ROOF TRUSSES<br>AND FROM WINCREST FFL (CONCRETE) TO UNDERSIDE OF FLOOR JOIST<br>-FINISHED OUTLINE OF EXCAVATED AREA IS INDICATIVE ONLY AND<br>WILL VARY ON SITE |                              |  |
| ± 0.010m                      | -ALL RETAINING WALLS ARE BY OWNER U<br>IN THE TENDER<br>- ALL CONSTRUCTION WORK TO                                                                                                                                                                                                                                                                                                                                                                                                                                                                                                 |                              |  |
|                               | AND ALL RELEVANT AUSTRAL                                                                                                                                                                                                                                                                                                                                                                                                                                                                                                                                                           | IAN STANDARDS                |  |
|                               | FSR CALCULATIONS                                                                                                                                                                                                                                                                                                                                                                                                                                                                                                                                                                   |                              |  |
|                               | SITE AREA:                                                                                                                                                                                                                                                                                                                                                                                                                                                                                                                                                                         | 410.08m2                     |  |
|                               | HOUSE AREAS:                                                                                                                                                                                                                                                                                                                                                                                                                                                                                                                                                                       |                              |  |
| IN                            | INTERNAL GROUND FLOOR I                                                                                                                                                                                                                                                                                                                                                                                                                                                                                                                                                            |                              |  |
| 00.<br>_D                     | INTERNAL TOTAL:                                                                                                                                                                                                                                                                                                                                                                                                                                                                                                                                                                    | 250.16m2                     |  |
| TAPS.                         |                                                                                                                                                                                                                                                                                                                                                                                                                                                                                                                                                                                    |                              |  |
|                               | FLOOR SPACE RATIO:                                                                                                                                                                                                                                                                                                                                                                                                                                                                                                                                                                 | 0.61:1                       |  |
|                               | NOTE:<br>FSR CALCULATED TO INTER<br>EXTERNAL WALLS AS PER L                                                                                                                                                                                                                                                                                                                                                                                                                                                                                                                        |                              |  |
|                               | CASA                                                                                                                                                                                                                                                                                                                                                                                                                                                                                                                                                                               | BELA INCLUSION               |  |
| LOUS                          | JOB NO: 17398                                                                                                                                                                                                                                                                                                                                                                                                                                                                                                                                                                      | DATE: 26.09.19               |  |
|                               |                                                                                                                                                                                                                                                                                                                                                                                                                                                                                                                                                                                    | CHECKED:                     |  |
| ROAD                          |                                                                                                                                                                                                                                                                                                                                                                                                                                                                                                                                                                                    | SHEET NO: 01                 |  |
|                               | PLEASE DISCARD A                                                                                                                                                                                                                                                                                                                                                                                                                                                                                                                                                                   |                              |  |
| NCIL                          |                                                                                                                                                                                                                                                                                                                                                                                                                                                                                                                                                                                    |                              |  |