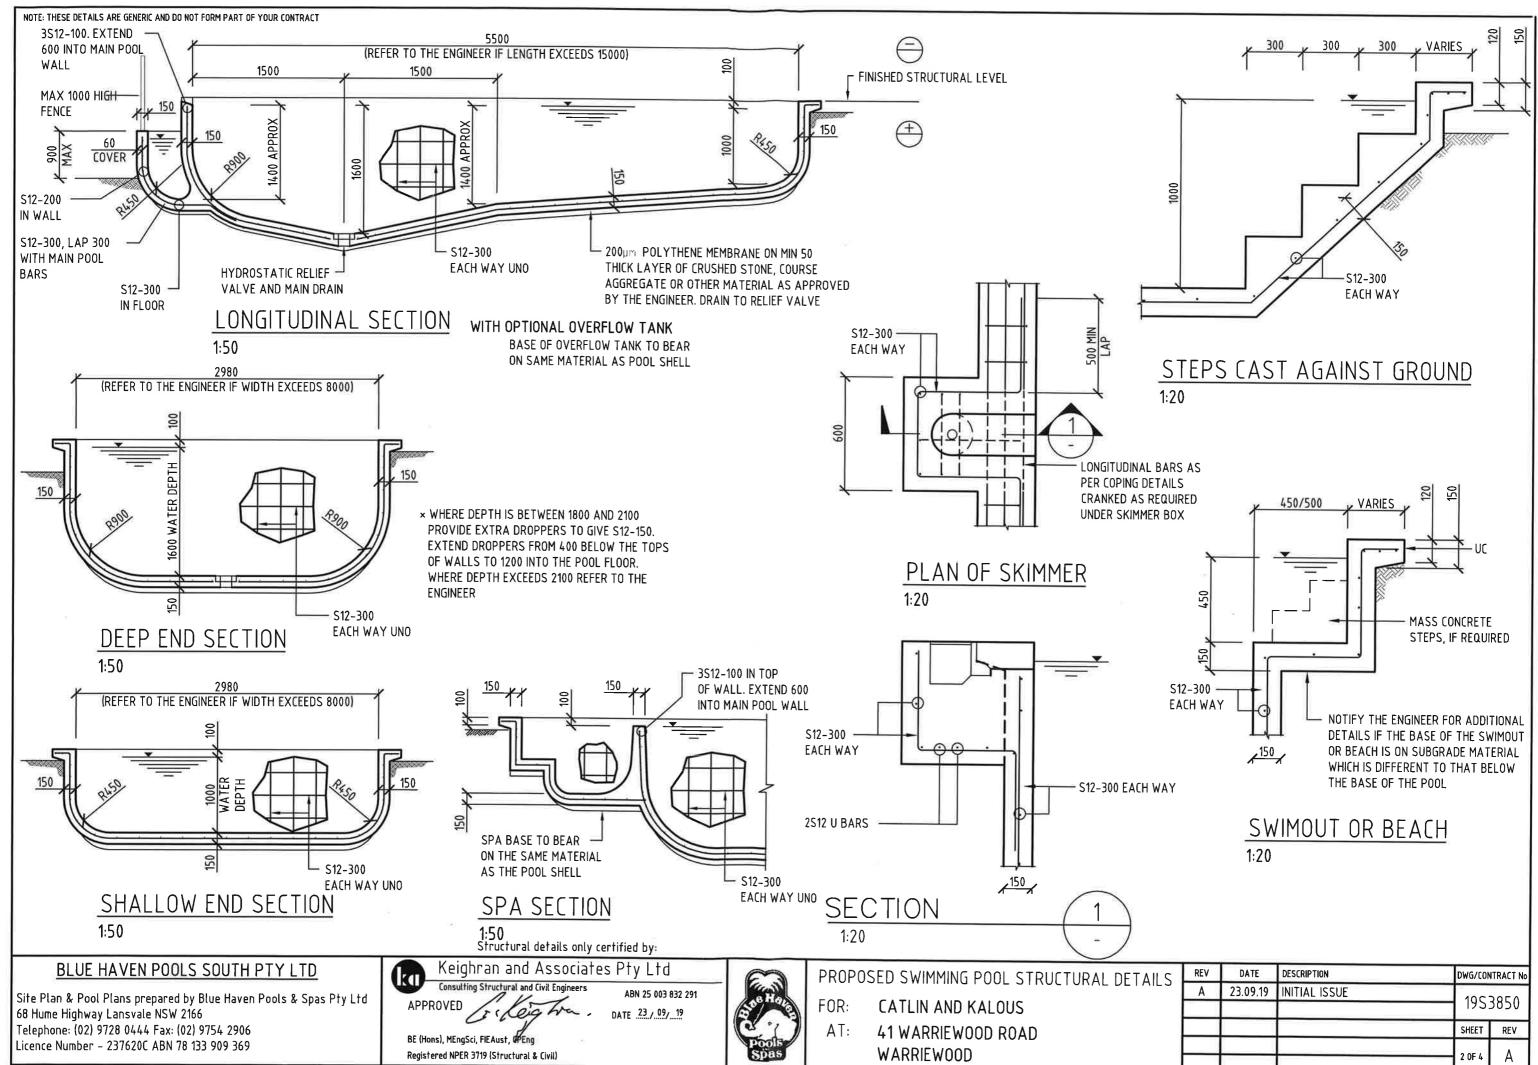

| DATE     | DESCRIPTION   | DWG/COM                                 | NTRACT No                  |
|----------|---------------|-----------------------------------------|----------------------------|
| 23.09.19 | INITIAL ISSUE | 195                                     | 3850                       |
|          |               | SHEET                                   | REV                        |
|          |               | 1 OF 4                                  | Α                          |
|          | _             | DATE DESCRIPTION 23.09.19 INITIAL ISSUE | 23.09.19 INITIAL ISSUE 195 |