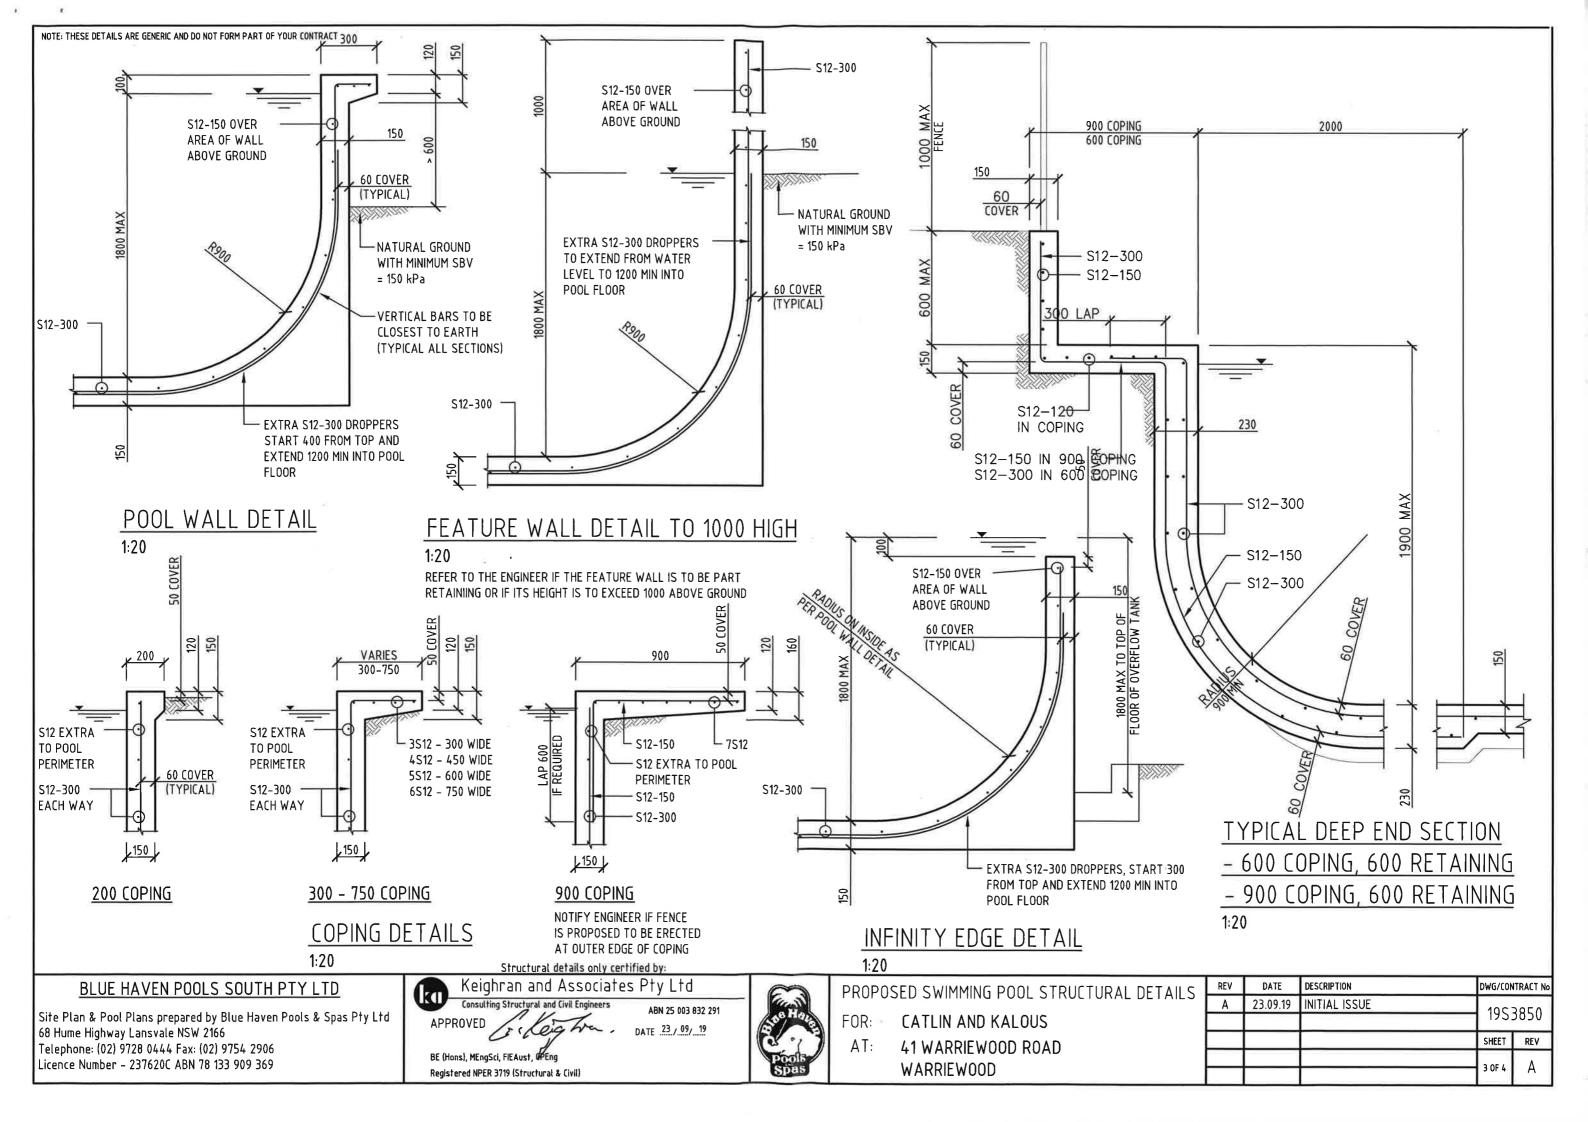

| Α | 23.09.19 | INITIAL ISSUE | 100    |      |
|---|----------|---------------|--------|------|
|   |          |               | 192    | 3850 |
|   |          |               | SHEET  | REV  |
|   |          |               | 2 0F 4 | ٨    |
|   |          |               | 2014   | A    |