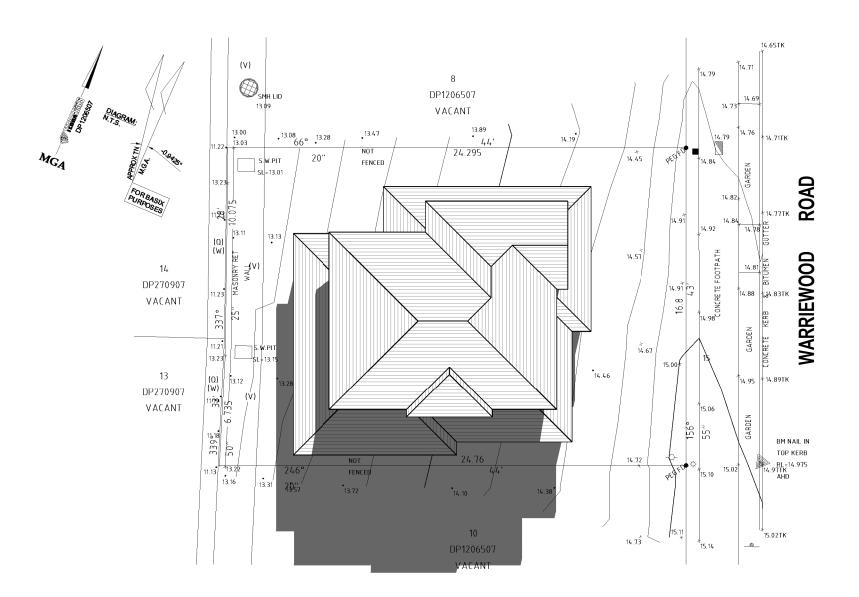

# SHADOW DIAGRAM JUNE 21st 9AM

| ISSUE    | AMENDMENT<br>PFD & SV1 (EB)                                              | DATE<br>14.08.19     | Converse tracer and                                                                                         |                                                                                                                                         | PROPOSED RESIDENCE FOR:                                         | CAS/                                       | A BELA INCLUSIONS |                  |
|----------|--------------------------------------------------------------------------|----------------------|-------------------------------------------------------------------------------------------------------------|-----------------------------------------------------------------------------------------------------------------------------------------|-----------------------------------------------------------------|--------------------------------------------|-------------------|------------------|
| B<br>C   | VARY B (EC)<br>VARY C (EC)                                               | 29.08.19<br>02.09.19 | Copyright reserved.<br>No part of these plans may                                                           | WINCREST                                                                                                                                | CLIENT: MR CATLIN & MRS KALOUS                                  | JOB NO: 17398                              | DATE: 26.09.19    |                  |
| DE       | VARY D (EC)<br>POOL AMENDED (EC)                                         | 25.09.19<br>26.09.19 | be reproduced or transmitted<br>in any form without the<br>written permission of<br>Wincrest Group Pty Ltd. | in any form without the<br>written permission of<br>Wincrest Group Pty Ltd.<br>Wincrest Group Pty Ltd.<br>Builders License No. 213 442C | BESPOKE                                                         |                                            | DRAWN: EB         | CHECKED: Checker |
|          | FFD (EB)                                                                 | 30.09.19             |                                                                                                             |                                                                                                                                         |                                                                 | LOT 9, No 41 WARRIEWOOD ROAD<br>WARRIEWOOD | SCALE: 1 : 200    | SHEET NO: 12     |
|          |                                                                          |                      |                                                                                                             |                                                                                                                                         | Builders License No. 213 442C<br>18 Pitt St, Paramatta NSW 2150 |                                            | PLEASE DISCARD    | ALL OTHER PLANS  |
| LOCATION | LOCATION: T:\First draft\17398_CATLIN & KALOUS\Drawings\17398_CATLIN.rvt |                      |                                                                                                             | Ph:(02) 9635 1644 Fax:(02) 9633 4806                                                                                                    | NORTHERN BEACHES COUNCIL                                        | DO NOT SCA                                 | LE DRAWING        |                  |