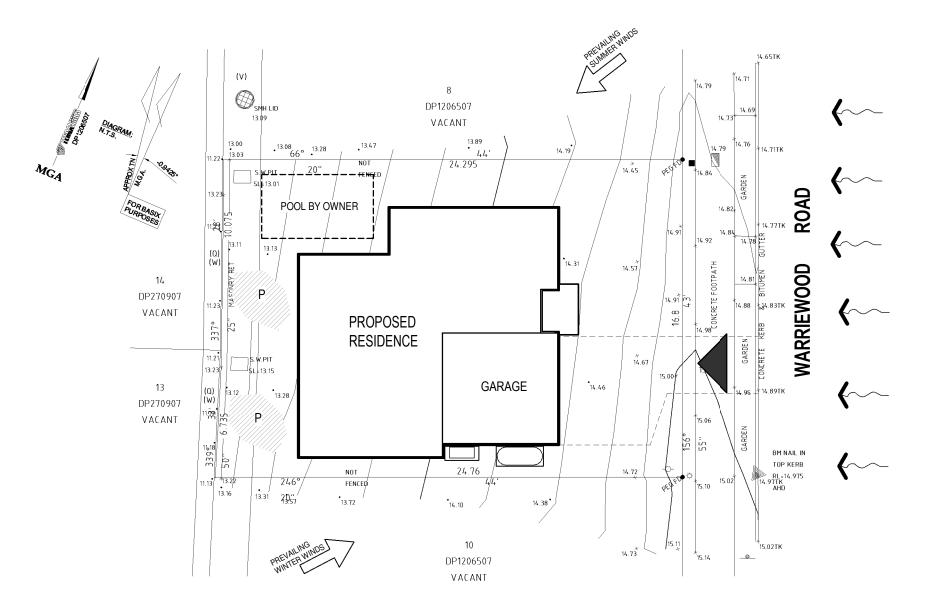

|                               | SITE DETAILS                                                                                                                                                                                                                                                                                                                                                                                                                                                                                                                                                                       |                              |  |
|-------------------------------|------------------------------------------------------------------------------------------------------------------------------------------------------------------------------------------------------------------------------------------------------------------------------------------------------------------------------------------------------------------------------------------------------------------------------------------------------------------------------------------------------------------------------------------------------------------------------------|------------------------------|--|
| YDRAULIC                      | LOT NUMBER:                                                                                                                                                                                                                                                                                                                                                                                                                                                                                                                                                                        | 9                            |  |
| LS                            | DP NUMBER:                                                                                                                                                                                                                                                                                                                                                                                                                                                                                                                                                                         | 1206507                      |  |
|                               | AREAS                                                                                                                                                                                                                                                                                                                                                                                                                                                                                                                                                                              |                              |  |
|                               | SITE AREA:                                                                                                                                                                                                                                                                                                                                                                                                                                                                                                                                                                         | 410.08m2                     |  |
| C                             | GROUND FLOOR                                                                                                                                                                                                                                                                                                                                                                                                                                                                                                                                                                       | 128.65 m <sup>2</sup>        |  |
| 3                             | FIRST FLOOR                                                                                                                                                                                                                                                                                                                                                                                                                                                                                                                                                                        | 101.78 m <sup>2</sup>        |  |
| QUIRED                        | GARAGE                                                                                                                                                                                                                                                                                                                                                                                                                                                                                                                                                                             | 37.32 m <sup>2</sup>         |  |
|                               | PORCH                                                                                                                                                                                                                                                                                                                                                                                                                                                                                                                                                                              | 4.63 m <sup>2</sup>          |  |
|                               | Grand total                                                                                                                                                                                                                                                                                                                                                                                                                                                                                                                                                                        | 272.37 m <sup>2</sup>        |  |
|                               | DRIVEWAY:                                                                                                                                                                                                                                                                                                                                                                                                                                                                                                                                                                          | 33.37m2                      |  |
|                               |                                                                                                                                                                                                                                                                                                                                                                                                                                                                                                                                                                                    |                              |  |
|                               | SITÉ COVERAGE:<br>PRIVATE OPEN SPACE:                                                                                                                                                                                                                                                                                                                                                                                                                                                                                                                                              | 169.86m2 - 41.42%<br>93.09m2 |  |
|                               | PROJECT DETAILS:                                                                                                                                                                                                                                                                                                                                                                                                                                                                                                                                                                   |                              |  |
|                               | GROUND & FIRST FLOOR LIV                                                                                                                                                                                                                                                                                                                                                                                                                                                                                                                                                           | ING TOTAL: 230.67m2          |  |
|                               | ROOF AREA:<br>NO, OF BEDROOMS:                                                                                                                                                                                                                                                                                                                                                                                                                                                                                                                                                     | 199.69m2                     |  |
|                               |                                                                                                                                                                                                                                                                                                                                                                                                                                                                                                                                                                                    | 4                            |  |
|                               | LANDSCAPE:<br>TOTAL AREA OF VEGETATION                                                                                                                                                                                                                                                                                                                                                                                                                                                                                                                                             | N: 207.06m2 - 50.49%         |  |
|                               | STORMWATER:                                                                                                                                                                                                                                                                                                                                                                                                                                                                                                                                                                        |                              |  |
|                               | RAINWATER TANK SIZE:                                                                                                                                                                                                                                                                                                                                                                                                                                                                                                                                                               | = 3000 litre                 |  |
|                               | ROOF AREA CONNECTED TO                                                                                                                                                                                                                                                                                                                                                                                                                                                                                                                                                             | RAINWATER                    |  |
|                               | TANK: (62) % MIN MIN- 12                                                                                                                                                                                                                                                                                                                                                                                                                                                                                                                                                           | ,                            |  |
|                               | RAINWATER USES: GARDEN/TOILET/LAUNDRY                                                                                                                                                                                                                                                                                                                                                                                                                                                                                                                                              |                              |  |
| AHD) FOUND<br>IRRIEWOOD ROAD, | -EXISTING STRUCTURES IN THE PROPOSED BUILDING AREA, TO BE<br>REMOVED BY OWNER<br>-EXISTING FENCING TO BE SECURED BY OWNER, PRIOR TO CONSTRUCTION<br>AND TO REMAIN OUTSIDE OF BUILDING PLATFORM,<br>-EXISTING TREES & VEGETATION TO BE CUT & REMOVED FROM BUILDING<br>AREA PRIOR TO CONSTRUCTION, BY OWNER,<br>-WRITTEN DIMENSIONS TO TAKE PRECEDENCE OVER SCALING,<br>-DIMENSIONS SHOWN ARE TO FRAME, UNDERSIDE OF ROOF TRUSSES<br>AND FROM WINCREST FFL (CONCRETE) TO UNDERSIDE OF FLOOR JOIST<br>-FINISHED OUTLINE OF EXCAVATED AREA IS INDICATIVE ONLY AND<br>WILL VARY ON SITE |                              |  |
| ± 0.010m                      | -ALL RETAINING WALLS ARE BY OWNER U<br>IN THE TENDER<br>- ALL CONSTRUCTION WORK TO                                                                                                                                                                                                                                                                                                                                                                                                                                                                                                 |                              |  |
|                               | AND ALL RELEVANT AUSTRAL                                                                                                                                                                                                                                                                                                                                                                                                                                                                                                                                                           | IAN STANDARDS                |  |
|                               | FSR CALCULATIONS                                                                                                                                                                                                                                                                                                                                                                                                                                                                                                                                                                   |                              |  |
|                               | SITE AREA:                                                                                                                                                                                                                                                                                                                                                                                                                                                                                                                                                                         | 410.08m2                     |  |
|                               | HOUSE AREAS:                                                                                                                                                                                                                                                                                                                                                                                                                                                                                                                                                                       |                              |  |
| IN                            | INTERNAL GROUND FLOOR I                                                                                                                                                                                                                                                                                                                                                                                                                                                                                                                                                            |                              |  |
| 00.<br>_D                     | INTERNAL TOTAL:                                                                                                                                                                                                                                                                                                                                                                                                                                                                                                                                                                    | 250.16m2                     |  |
| TAPS.                         |                                                                                                                                                                                                                                                                                                                                                                                                                                                                                                                                                                                    |                              |  |
|                               | FLOOR SPACE RATIO:                                                                                                                                                                                                                                                                                                                                                                                                                                                                                                                                                                 | 0.61:1                       |  |
|                               | NOTE:<br>FSR CALCULATED TO INTER<br>EXTERNAL WALLS AS PER L                                                                                                                                                                                                                                                                                                                                                                                                                                                                                                                        |                              |  |
|                               | CASA                                                                                                                                                                                                                                                                                                                                                                                                                                                                                                                                                                               | BELA INCLUSION               |  |
| LOUS                          | JOB NO: 17398                                                                                                                                                                                                                                                                                                                                                                                                                                                                                                                                                                      | DATE: 26.09.19               |  |
|                               |                                                                                                                                                                                                                                                                                                                                                                                                                                                                                                                                                                                    | CHECKED:                     |  |
| ROAD                          |                                                                                                                                                                                                                                                                                                                                                                                                                                                                                                                                                                                    | SHEET NO: 01                 |  |
|                               | PLEASE DISCARD A                                                                                                                                                                                                                                                                                                                                                                                                                                                                                                                                                                   |                              |  |
| NCIL                          |                                                                                                                                                                                                                                                                                                                                                                                                                                                                                                                                                                                    |                              |  |