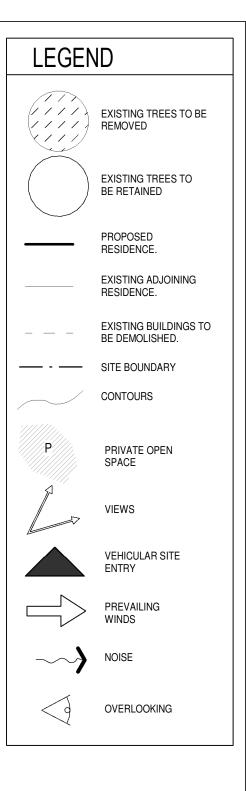

### LEGEND

Material Stockpile area.

Waste stockpile & material sorting area.

Storage recycling bins for segregated waste.

Chemical toilets.

Temporary builders d/way to E.P.A. requirements.

Fit standard 600 high green silt fence (refer to detail).

Trees to be removed.

**NOTE:** All waste materials to be taken to an approved waste disposal site.