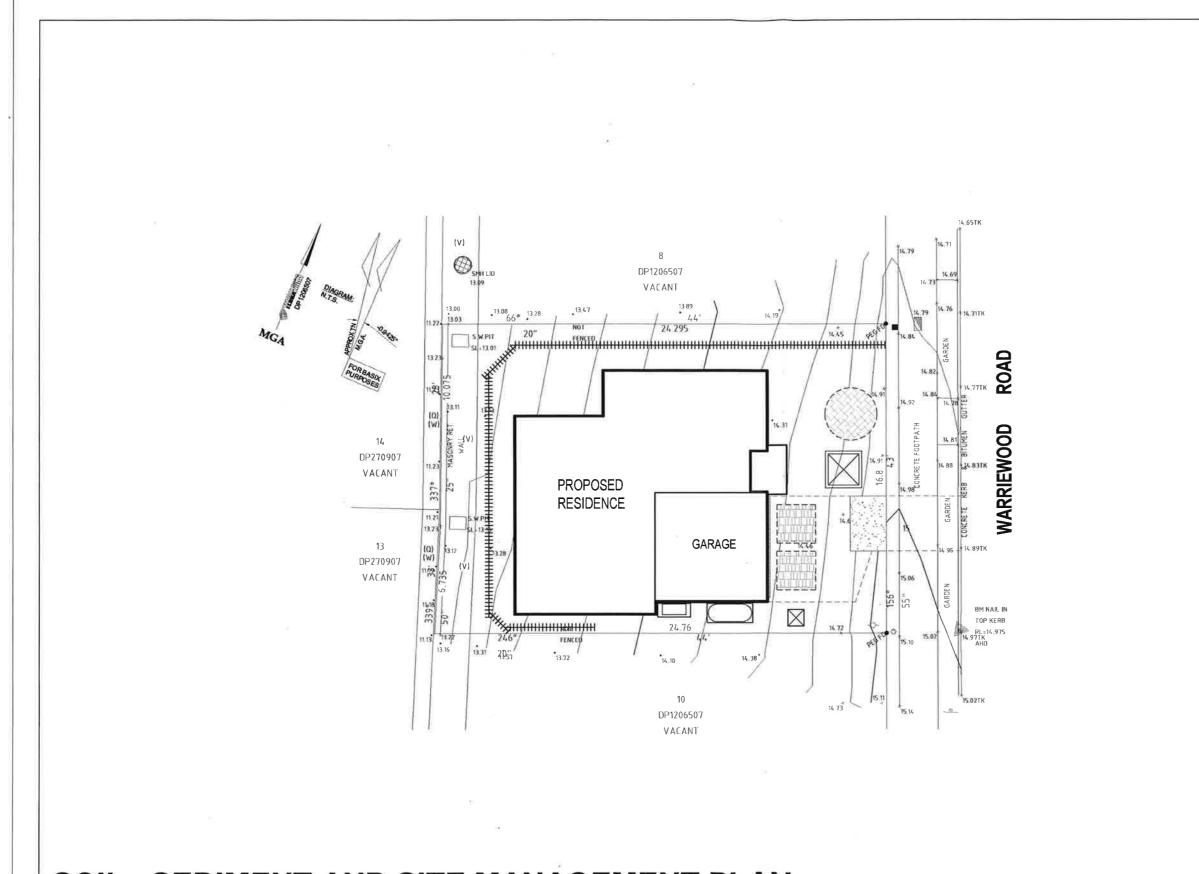

### SOIL, SEDIMENT AND SITE MANAGEMENT PLAN

| ISSUE       | AMENDMENT                                                      | DATE                             |                                                                                                         |                                                                                                                | PROPOSED RESIDENCE FOR:                                 | CA                                                      | SA BELA INCLUSIONS                                                                                                                                                                                                                                     |                |                                               |                  |
|-------------|----------------------------------------------------------------|----------------------------------|---------------------------------------------------------------------------------------------------------|----------------------------------------------------------------------------------------------------------------|---------------------------------------------------------|---------------------------------------------------------|--------------------------------------------------------------------------------------------------------------------------------------------------------------------------------------------------------------------------------------------------------|----------------|-----------------------------------------------|------------------|
| A<br>B<br>C | PFD & SV1 (EB)<br>VARY B (EC)<br>VARY C (EC)                   | 14.08.19<br>29.08.19<br>02.09.19 | No part of these plans may<br>be reproduced or transmitted                                              | No part of these plans may<br>be reproduced or transmitted<br>in any form without the<br>written permission of |                                                         | CLIENT: MR CATLIN & MRS KALOUS                          | JOB NO: 17398                                                                                                                                                                                                                                          | DATE: 26.09.19 |                                               |                  |
| D<br>E      | VARY D (EC)<br>POOL AMENDED (EC)                               | 25.09.19<br>26.09.19             |                                                                                                         |                                                                                                                | be reproduced or transmitted<br>in any form without the | be reproduced or transmitted<br>in any form without the | be reproduced or transmitted<br>in any form without the<br>written permission of<br>be reproduced or transmitted<br>in any form without the<br>wincrest Group Pty Ltd.<br>BESPOKE<br>Wincrest Group Pty Ltd.<br>ADDRESS:<br>LOT 9, No 41 WARRIEWOOD RO |                | DRAWN: EB                                     | CHECKED: Checker |
| F           | FFD (EB)                                                       | 30.09.19                         |                                                                                                         |                                                                                                                |                                                         |                                                         |                                                                                                                                                                                                                                                        |                | written permission of Wincrest Group Pty Ltd. |                  |
|             | T:\First draft\1739B_CATLIN & KALOUS\Drawings\1739B_CATLIN.rvt | 18                               | Builders License No. 213 442C<br>18 Pitt St, Paramatta NSW 2150<br>Ph:(02) 9635 1644 Fax:(02) 9633 4806 | WARRIEWOOD<br>NORTHERN BEACHES COUNCIL                                                                         | PLEASE DISCARD ALL OTHER PLANS                          |                                                         |                                                                                                                                                                                                                                                        |                |                                               |                  |
| LOCATION    |                                                                |                                  |                                                                                                         |                                                                                                                | DO NOT SO                                               | ALE DRAWING                                             |                                                                                                                                                                                                                                                        |                |                                               |                  |

### LEGEND

Material Stockpile area.

Waste stockpile & material sorting area.

Storage recycling bins for segregated waste.

Chemical toilets.

Temporary builders d/way to E.P.A. requirements.

Fit standard 600 high green silt fence (refer to detail).

Trees to be removed.

**NOTE:** All waste materials to be taken to an approved waste disposal site.