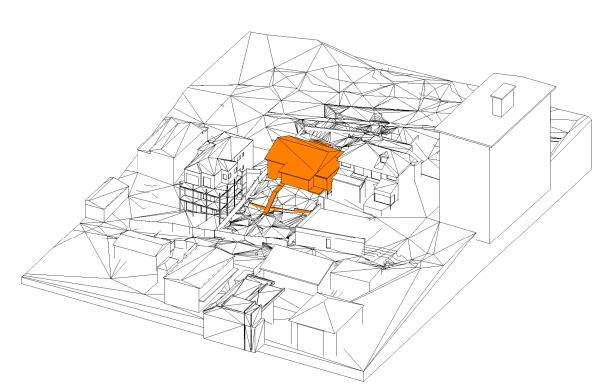

SHADOW DIAGRAMS No.38 UNDERCLIFF RD, FRESHWATER

CLIENT: ED EVE

| 3D | Sun | Views | June | 21st 9.00am |
|----|-----|-------|------|-------------|
|    |     |       |      |             |

 Project number
 24-254

 Date
 14-10-2024

 Drawn by
 KP

 Checked by
 JD

 Scale
 1:300