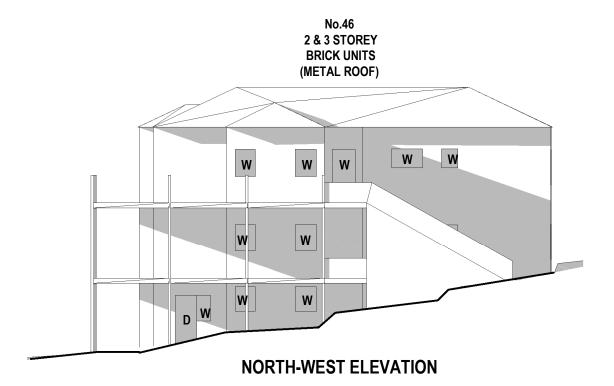

June 21st 9.00am

1:150

No.46
2 & 3 STOREY
BRICK UNITS
(METAL ROOF)

June 21st 12.00pm

1:150

**June 21st 3.00pm** 

1:150

### Cad Draft P/L

ABN 27 083 288 153

SUITE 1, 505 BALMAIN ROAD, LILYFIELD, NSW P.O.BOX 446 GLADESVILLE 2111 SHADOW ANALYSIS CONSULTANTS

**NORTH-WEST ELEVATION** 

MOBILE: 0410 699919

info@caddraftnsw.com.au