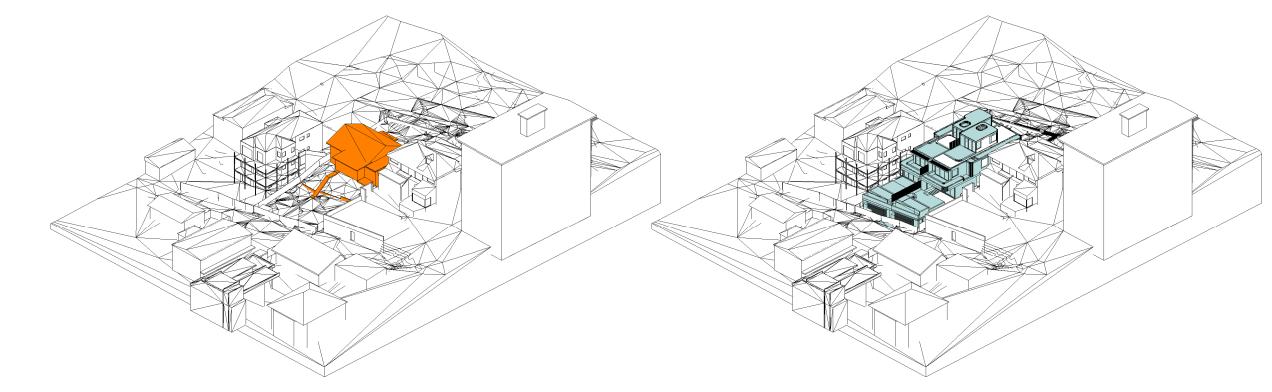

3D Sun View June 21st 11.00am Existing

3D Sun View June 21st 11.00am Proposed

3D Sun View June 21st 11.00am

2 Compliant

#### 3D Sun Views June 21st 11.00am

SHADOWS SHOWN HAVE BEEN COMPILED FROM INFORMATION FROM DETAIL & LEVEL SURVEY BY CMS SURVEYORS REF NO. 14689C

SUPPLIED BY MHNDU REV. PRO1 DATED 4-10-24

DATED 4/10/24 & PLANS & MODELS