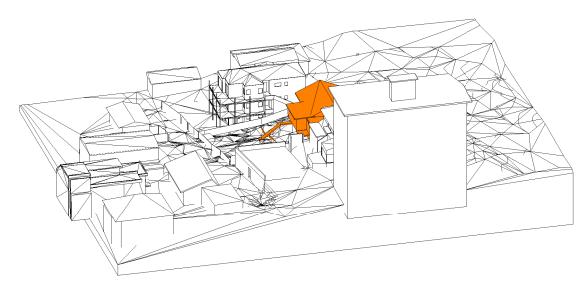

# 3D Sun View June 21st 9.00am 1 Existing

3D Sun View June 21st 9.00am Compliant

3D Sun View June 21st 9.00am Proposed

#### NOTE:

SHADOWS SHOWN HAVE BEEN COMPILED FROM INFORMATION FROM DETAIL & LEVEL SURVEY BY CMS SURVEYORS REF NO. 14689C DATED 4/10/24 & PLANS & MODELS SUPPLIED BY MHNDU REV. PRO1 DATED 4-10-24