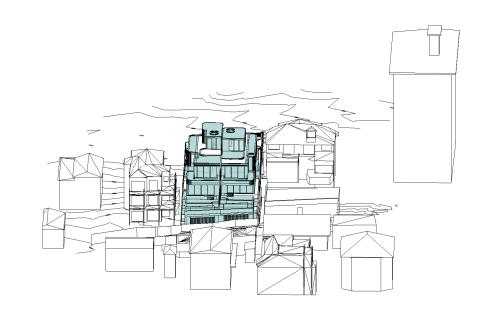

SHADOW DIAGRAMS No.38 UNDERCLIFF RD, FRESHWATER

CLIENT: ED EVE

| 3D | Sun | Views | June | 21st 9.00am |
|----|-----|-------|------|-------------|
|    |     |       |      |             |

 Project number
 24-254

 Date
 14-10-2024

 Drawn by
 KP

 Checked by
 JD

 Scale
 1:300