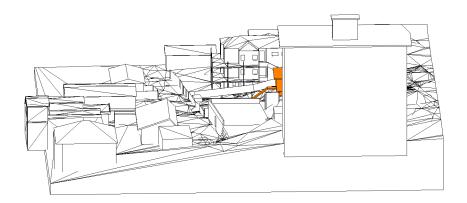

3D Sun View June 21st 11.00am Existing

3D Sun View June 21st 11.00am Proposed

3D Sun View June 21st 11.00am

2 Compliant

#### 3D Sun Views June 21st 11.00am

SHADOWS SHOWN HAVE BEEN COMPILED FROM INFORMATION FROM DETAIL & LEVEL SURVEY BY CMS SURVEYORS REF NO. 14689C

SUPPLIED BY MHNDU REV. PRO1 DATED 4-10-24

DATED 4/10/24 & PLANS & MODELS