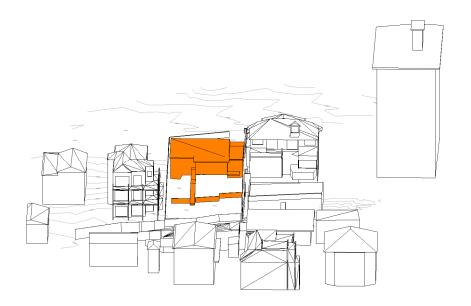

# 3D Sun View June 21st 9.00am 1 Existing

3D Sun View June 21st 9.00am Compliant

3D Sun View June 21st 9.00am Proposed

SHADOW DIAGRAMS No.38 UNDERCLIFF RD, FRESHWATER

CLIENT: ED EVE

| 3D | Sun | Views | June | 21st 9.00am |
|----|-----|-------|------|-------------|
|    |     |       |      |             |

 Project number
 24-254