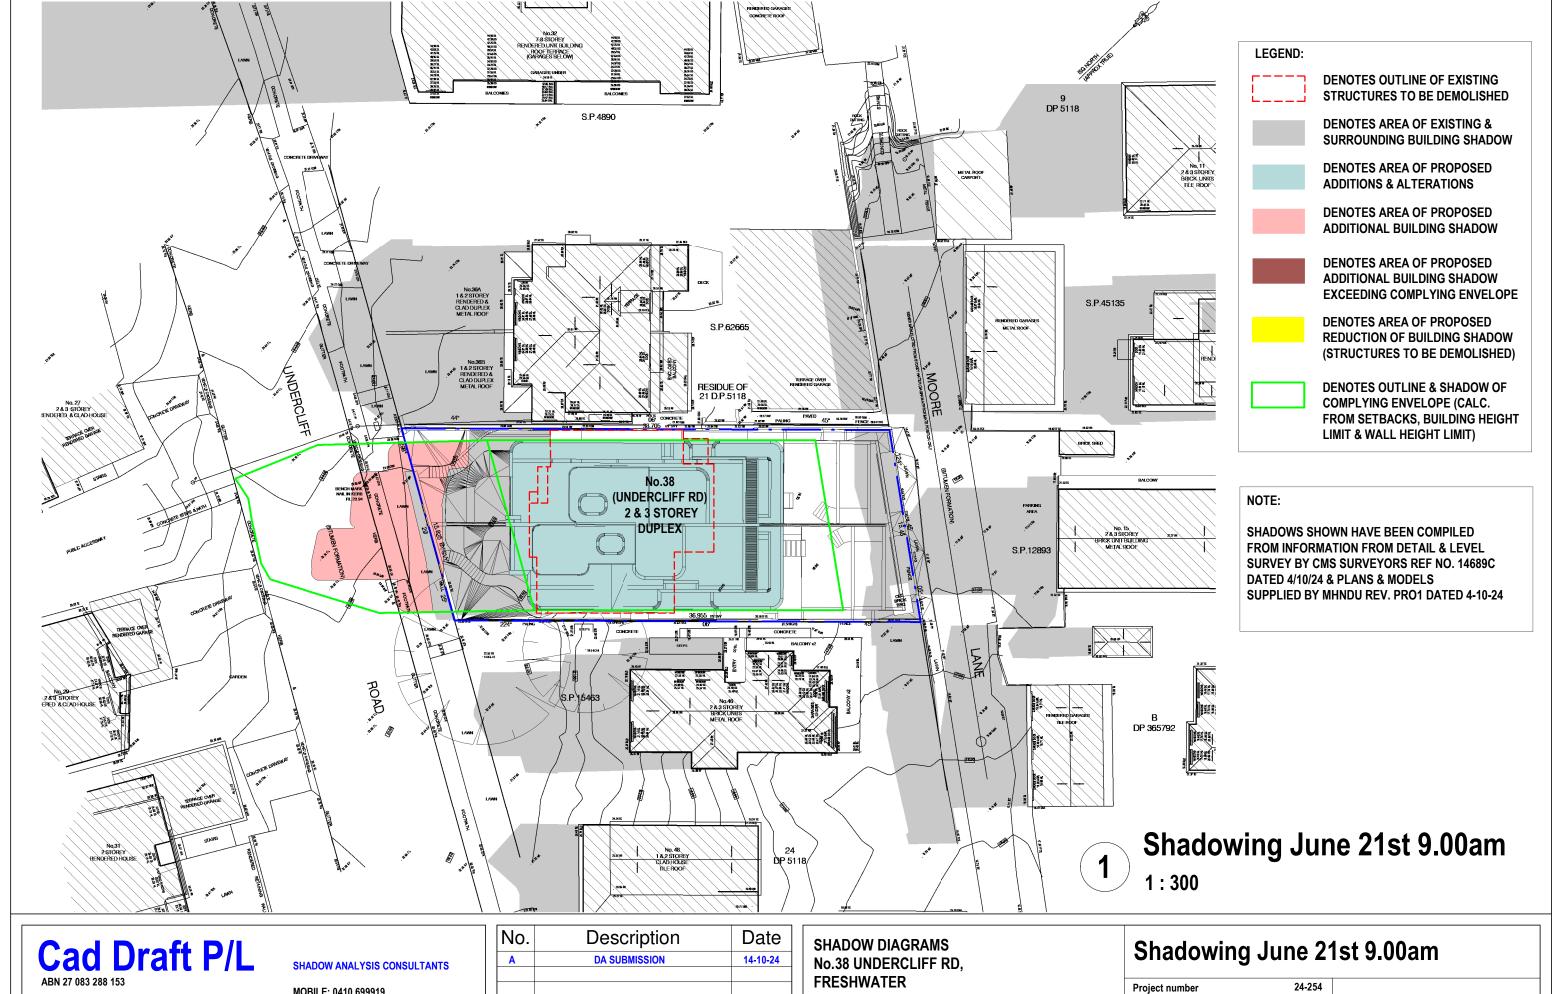

No.38 UNDERCLIFF RD, **FRESHWATER** 

|                | 9          |        | • |       |
|----------------|------------|--------|---|-------|
| Project number | 24-254     |        |   |       |
| Date           | 14-10-2024 | • A101 |   |       |
| Drawn by       | KP         |        |   |       |
| Checked by     | JD         | Scale  |   | 1:300 |

#### NOTE:

SHADOWS SHOWN HAVE BEEN COMPILED FROM INFORMATION FROM DETAIL & LEVEL SURVEY BY CMS SURVEYORS REF NO. 14689C DATED 4/10/24 & PLANS & MODELS SUPPLIED BY MHNDU REV. PRO1 DATED 4-10-24