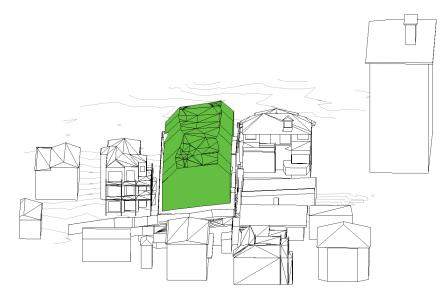

# 3D Sun View June 21st 9.00am 1 Existing

3D Sun View June 21st 9.00am Compliant

3D Sun View June 21st 9.00am Proposed

SHADOW DIAGRAMS No.38 UNDERCLIFF RD, FRESHWATER

CLIENT: ED EVE

| 3D | Sun | Views | June | 21st 9.00am |
|----|-----|-------|------|-------------|
|    |     |       |      |             |

 Project number
 24-254