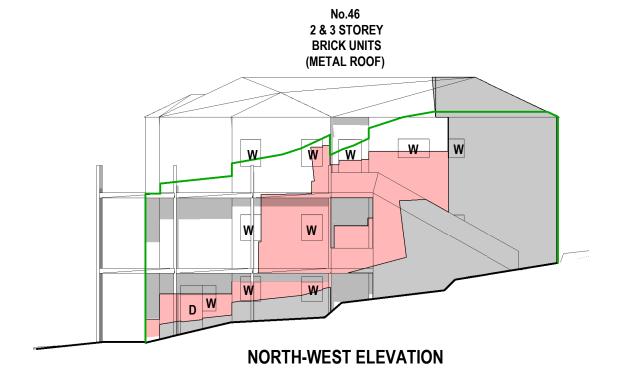

June 21st 9.00am

1:150

No.46
2 & 3 STOREY
BRICK UNITS
(METAL ROOF)

June 21st 12.00pm

1:150

**June 21st 3.00pm** 

1:150

### Cad Draft P/L

ABN 27 083 288 153

SUITE 1, 505 BALMAIN ROAD, LILYFIELD, NSW P.O.BOX 446 GLADESVILLE 2111 SHADOW ANALYSIS CONSULTANTS

**NORTH-WEST ELEVATION** 

MOBILE: 0410 699919

info@caddraftnsw.com.au

#### NOTE:

SHADOWS SHOWN HAVE BEEN COMPILED FROM INFORMATION FROM DETAIL & LEVEL SURVEY BY CMS SURVEYORS REF NO. 14689C DATED 4/10/24 & PLANS & MODELS SUPPLIED BY MHNDU REV. PRO1 DATED 4-10-24