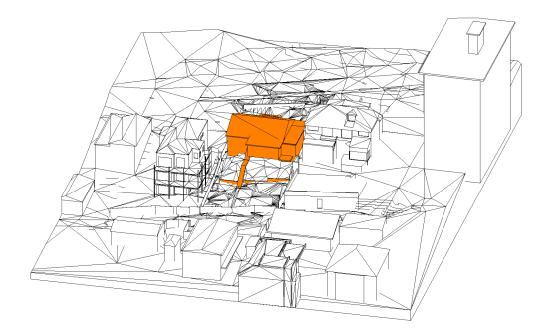

3D Sun View June 21st 11.00am Existing

3D Sun View June 21st 11.00am Proposed

3D Sun View June 21st 11.00am

2 Compliant

#### 3D Sun Views June 21st 11.00am

SHADOWS SHOWN HAVE BEEN COMPILED FROM INFORMATION FROM DETAIL & LEVEL SURVEY BY CMS SURVEYORS REF NO. 14689C

SUPPLIED BY MHNDU REV. PRO1 DATED 4-10-24

DATED 4/10/24 & PLANS & MODELS