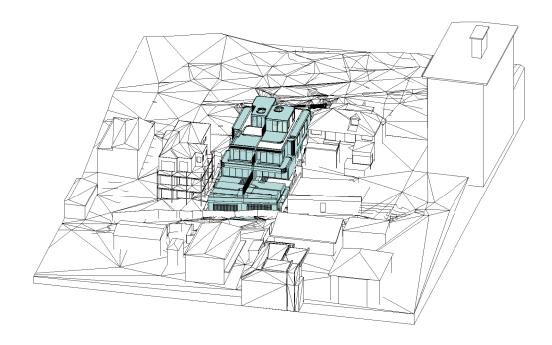

3D Sun View June 21st 11.00am Existing

3D Sun View June 21st 11.00am Proposed

3D Sun View June 21st 11.00am

2 Compliant

#### 3D Sun Views June 21st 11.00am

SHADOWS SHOWN HAVE BEEN COMPILED FROM INFORMATION FROM DETAIL & LEVEL SURVEY BY CMS SURVEYORS REF NO. 14689C

SUPPLIED BY MHNDU REV. PRO1 DATED 4-10-24

DATED 4/10/24 & PLANS & MODELS