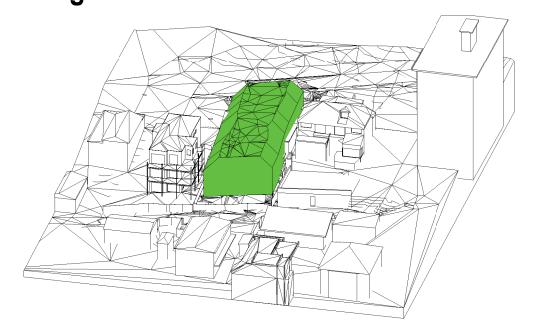

3D Sun View June 21st 11.00am Existing

3D Sun View June 21st 11.00am Proposed

3D Sun View June 21st 11.00am

2 Compliant

#### 3D Sun Views June 21st 11.00am

SHADOWS SHOWN HAVE BEEN COMPILED FROM INFORMATION FROM DETAIL & LEVEL SURVEY BY CMS SURVEYORS REF NO. 14689C

SUPPLIED BY MHNDU REV. PRO1 DATED 4-10-24

DATED 4/10/24 & PLANS & MODELS