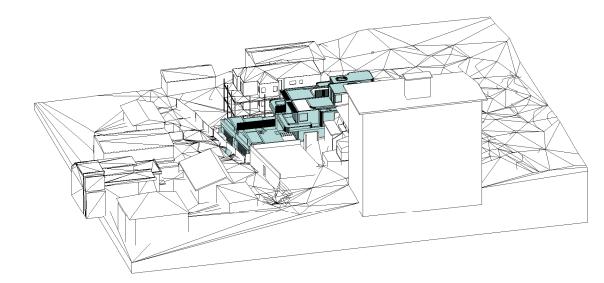

### 3D Sun View June 21st 10.00am Proposed

#### NOTE:

SHADOWS SHOWN HAVE BEEN COMPILED FROM INFORMATION FROM DETAIL & LEVEL SURVEY BY CMS SURVEYORS REF NO. 14689C DATED 4/10/24 & PLANS & MODELS SUPPLIED BY MHNDU REV. PRO1 DATED 4-10-24

| Cad            | <b>Draft</b> | P/L |  |
|----------------|--------------|-----|--|
| ABN 27 083 288 | 3 153        |     |  |