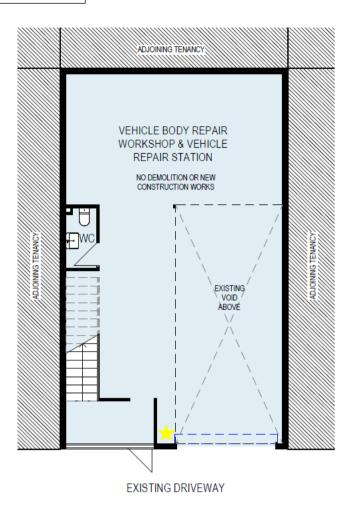

b>\</b>          | -   |

# -Section 6 - Private roadway developments -

This section is to be completed in accordance with 'Chapter 7 – Private roadway developments' of the Waste Management Guidelines.

| Type of development:                |          |
|-------------------------------------|----------|
| Number of dwellings:                | <u>-</u> |
| (Only applicable for sub-divisions) |          |

| Do your sub-division plans include the following:          | Applicant<br>Tick | N/A |
|------------------------------------------------------------|-------------------|-----|
| Council's waste vehicle design requirements (Chapter 7.2.) |                   |     |
| Waste Storage Area requirements (Chapter 7.3.)             |                   |     |

### **Location of storage area**



GROUND LEVEL