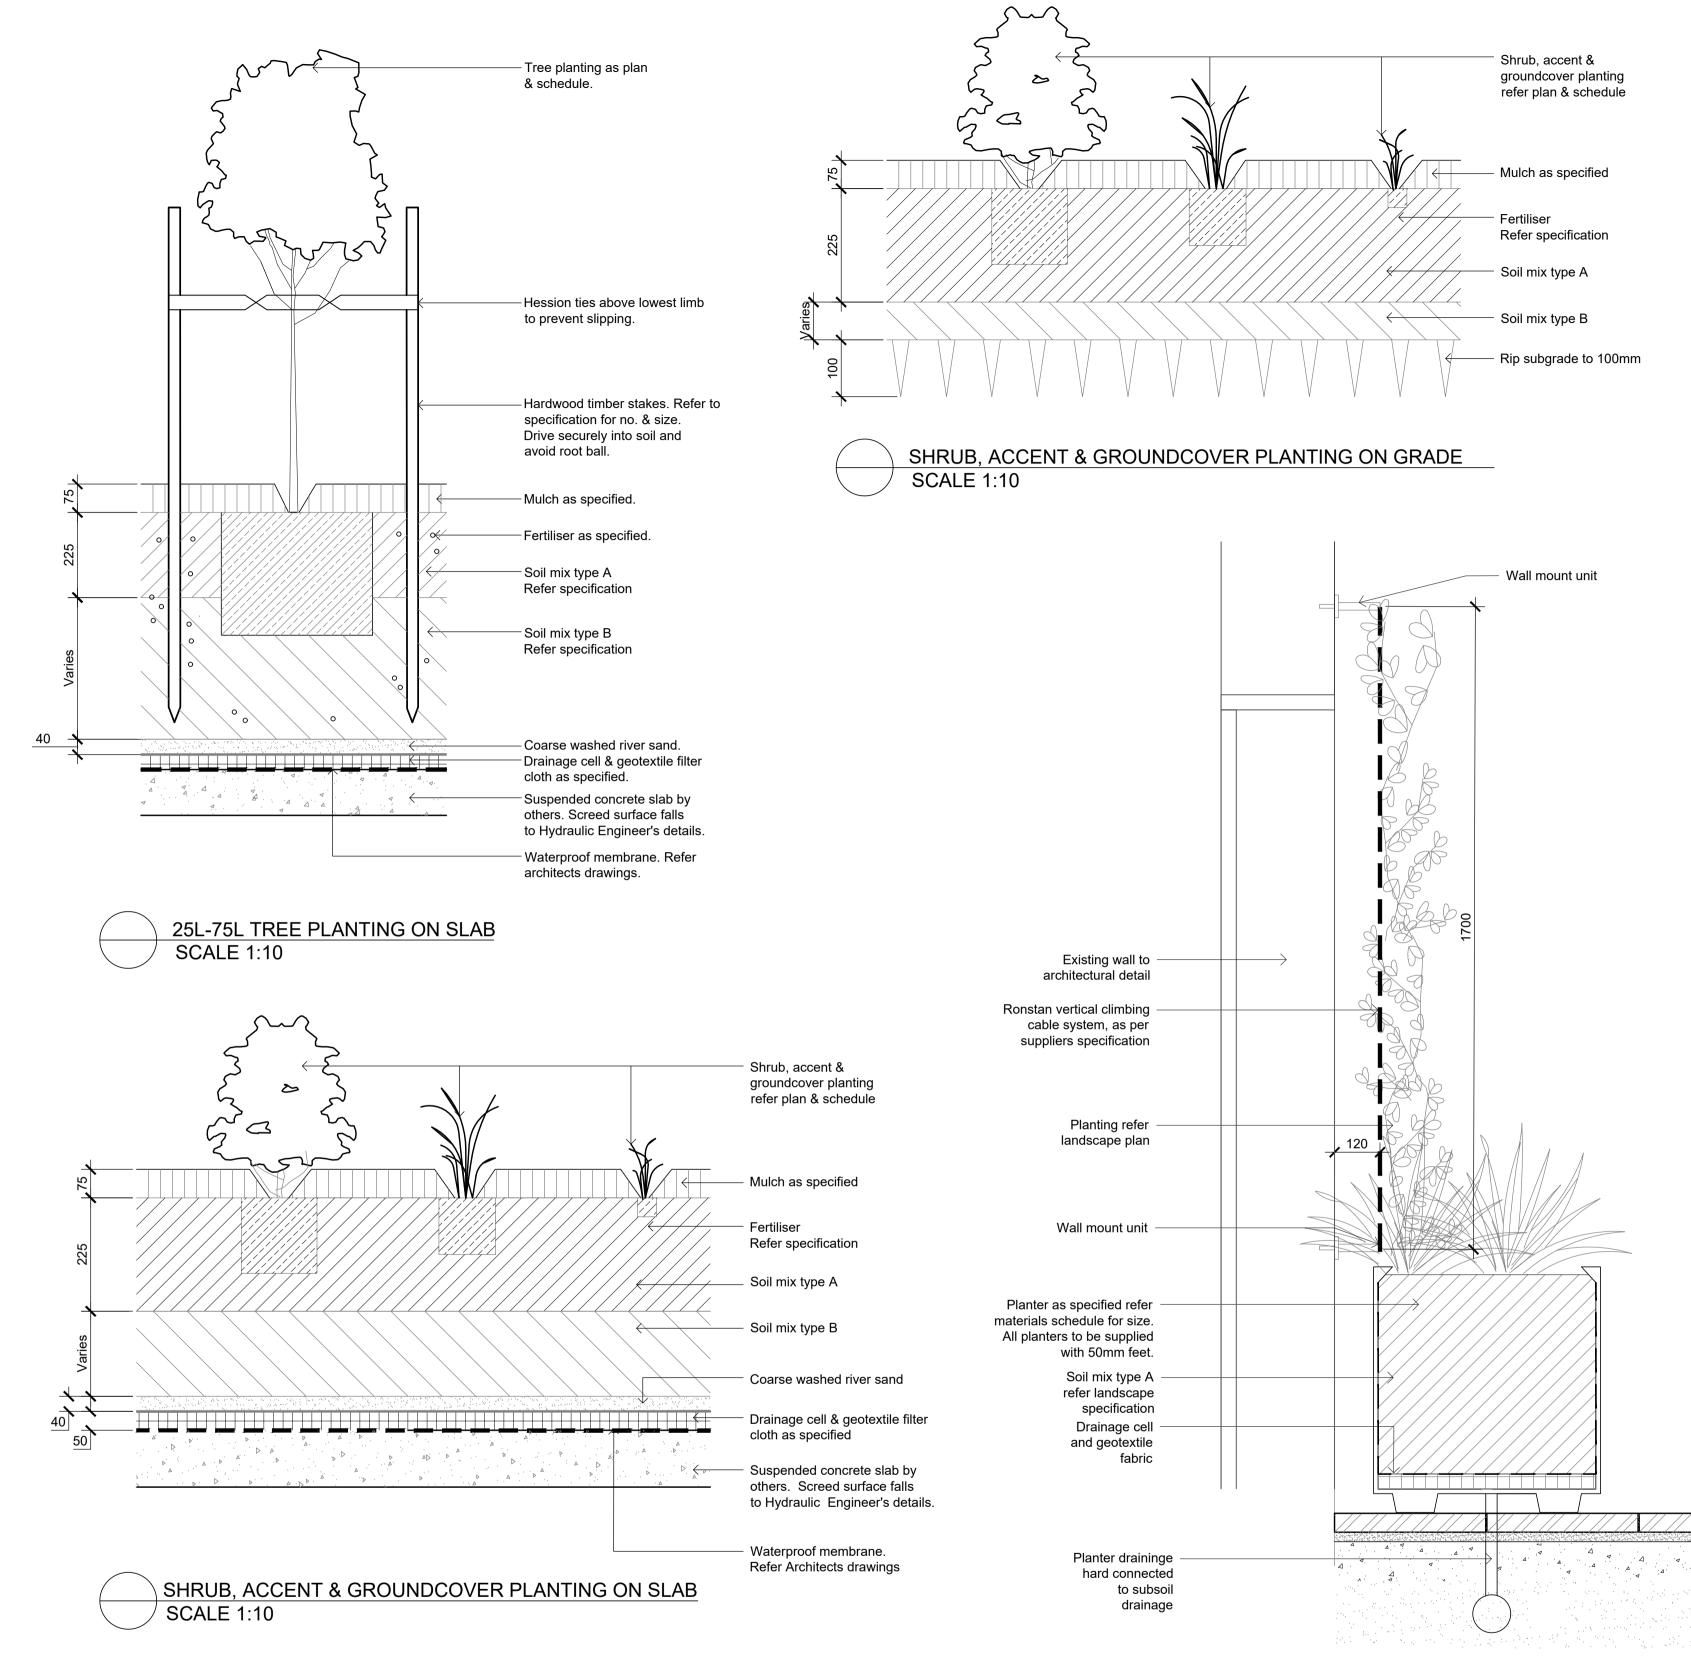

## nor //// 4 4 , <sup>4</sup> , 4 . . 4 . . . .

TYP. RAISED PLANTER BED ON SUSPENDED SLAB - SECTION SCALE 1:20

Climbing Trellis

| Shrub planting. Refer to<br>plans & schedule.<br>100mm pvc inspection pipe<br>with cap. Refer plans for<br>location.                                 |
|------------------------------------------------------------------------------------------------------------------------------------------------------|
| Mulch as specified.<br>Soil mix type A<br>Refer specification<br>Planter bed wall.<br>Refer Architects drawings.                                     |
| Soil mix type B<br>Refer specification<br>Refer plans for<br>adjacent surfaces                                                                       |
|                                                                                                                                                      |
|                                                                                                                                                      |
| Structural slab by others                                                                                                                            |
| Structural slab by others<br>Drainage outlet by others                                                                                               |
| -                                                                                                                                                    |
| Drainage outlet by others<br>Waterproof membrane.                                                                                                    |
| Drainage outlet by others<br>Waterproof membrane.<br>Specification by others.<br>Drainage cell.                                                      |
| Drainage outlet by others<br>Waterproof membrane.<br>Specification by others.<br>Drainage cell.<br>Refer specification.<br>Geotextile filter fabric. |