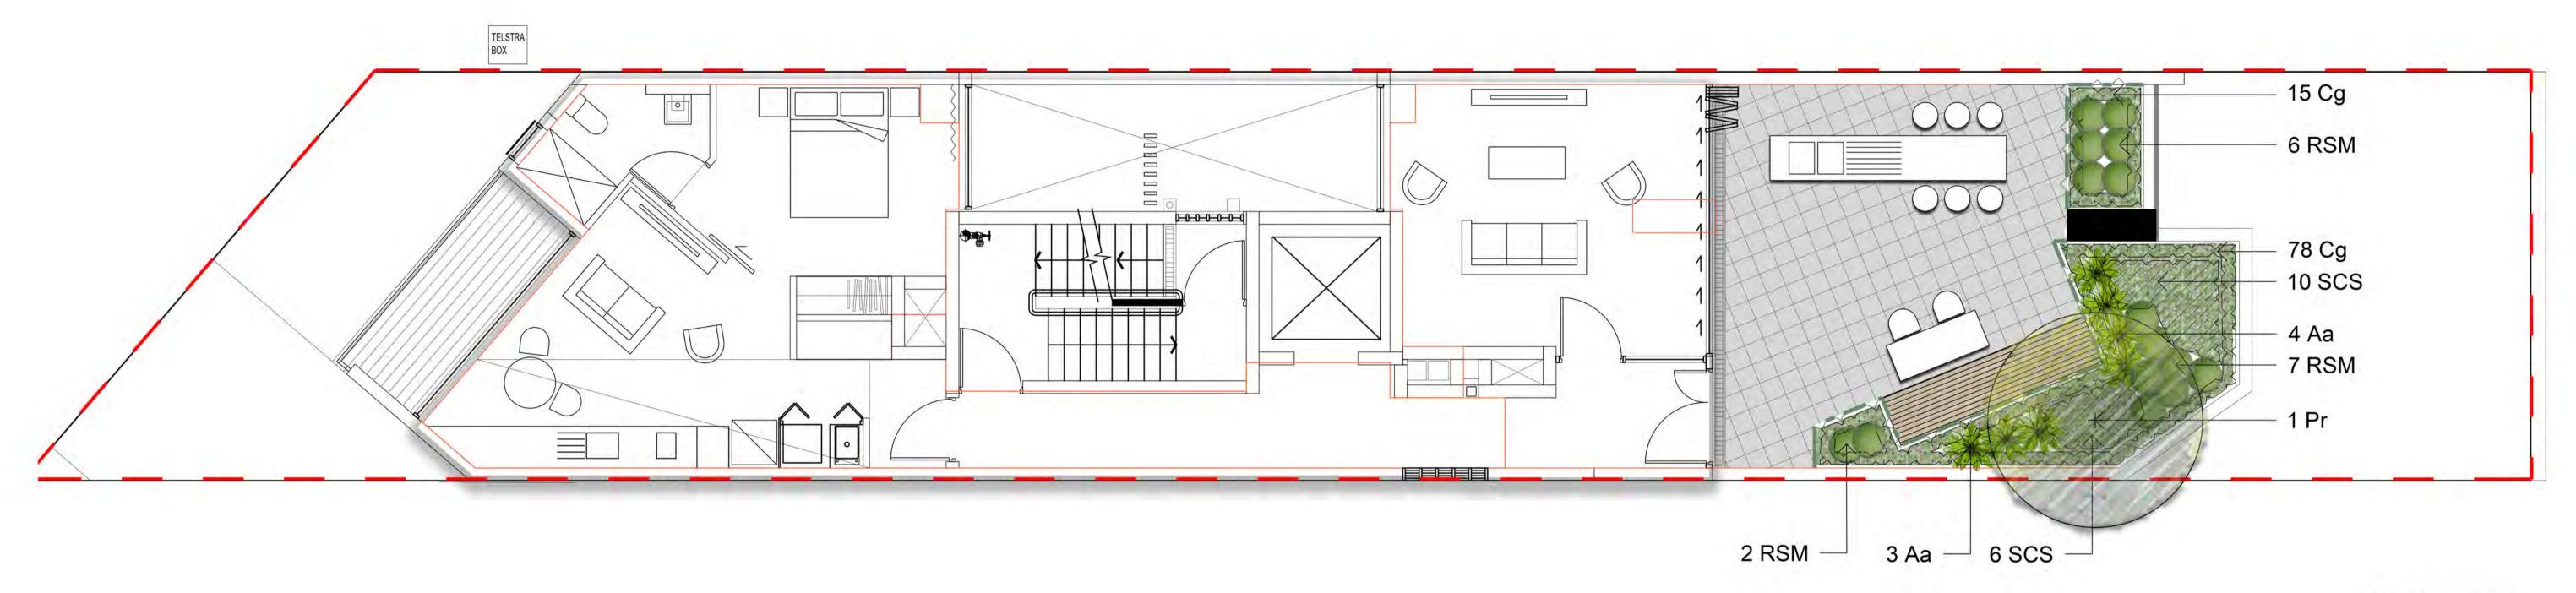

| Symbol   | Botanic Name                      | Common Name       | Mature     | Pot Size | Spacing          | Quantity |
|----------|-----------------------------------|-------------------|------------|----------|------------------|----------|
|          |                                   |                   | H x W (m)  |          |                  |          |
|          |                                   |                   |            |          |                  |          |
| Ground   | Floor                             |                   |            |          |                  |          |
| Shrubs & | Accents                           |                   |            |          |                  |          |
| Ai       | Alcantarea imperialis 'Rubra'     | Bromeliad         | 0.7 x 0.7  | 300mm    | as shown         | 3        |
| By       | Beschomeria yuccoides             | Mexican Lily      | 1 x 1      | 300mm    | as shown         | 6        |
| RSM      | Raphiolepis indica 'Snow Maiden'  | Snow Maiden       | 0.75 x 0.5 | 300mm    | as shown         | 6        |
| Vo       | Vibumum odoratissimum             | Sweet Viburnum    | 3 x 2      | 300mm    | as shown         | 7        |
| Groundco | overs & Grasses                   |                   |            |          |                  |          |
| Dr       | Dichondra repens                  | Kidney Weed       | 0.1 x 0.1  | 150mm    | 5/m <sup>2</sup> | 12       |
| LSL      | Liriope 'Silver Lawn'             | Silver Lawn       | 0.35 x 0.4 | 150mm    | 5/m <sup>2</sup> | 24       |
| Tj       | Trachelospermum jasminoides       | Star Jasmine      | 0.2 x 1    | 150mm    | 5/m <sup>2</sup> | 24       |
| Level 6  |                                   |                   |            |          |                  |          |
| Trees    |                                   |                   |            |          |                  | -        |
| Pr       | Plumeria rubra                    | Frangipani        | 6 x 3      | 2m Tall  | as shown         | 1        |
| Shrubs & | Accents                           |                   |            |          |                  |          |
| Aa       | Agave 'Blue Glow'                 | Fox tail Agave    | 1.2 x 1    | 300mm    | as shown         | 5        |
| RSM      | Rhaphiolepis indica 'Snow Maiden' | Snow Maiden       | 0.75 x 0.5 | 300mm    | as shown         | 6        |
| Groundco | overs & Grasses                   |                   |            |          |                  |          |
| Cg       | Carpobrotus glaucescens           | Pig Face          | 0.2 x 1    | 150mm    | 5/m <sup>2</sup> | 30       |
| SCS      | Senecio serpens                   | Blue Chalk Sticks | 0.6 x 0.6  | 150mm    | 5/m <sup>2</sup> | 5        |
| Level 8  |                                   |                   |            |          |                  |          |
| Trees    |                                   |                   |            |          |                  |          |
| Pr       | Plumeria rubra                    | Frangipani        | 6 x 3      | 2m Tall  | as shown         | 1        |
| Shrubs & |                                   |                   |            |          |                  |          |
| Aa       | Agave 'Blue Glow'                 | Fox tail Agave    | 1.2 x 1    | 300mm    | as shown         | 7        |
| RSM      | Rhaphiolepis indica 'Snow Maiden' | Snow Maiden       | 0.75 x 0.5 | 300mm    | as shown         | 15       |
|          | overs & Grasses                   |                   |            |          |                  |          |
| Cg       | Carpobrotus glaucescens           | Pig Face          | 0.2 x 1    | 150mm    | 5/m <sup>2</sup> | 93       |
| SCS      | Senecio serpens                   | Blue Chalk Sticks | 0.6 x 0.6  | 150mm    | 5/m <sup>2</sup> | 16       |

Groundcover/ Grasses S (Refer Detail & Plant Schedule)

Paving Type 1

Paving Type 2

Timber Seat

Ground Floor - 1:50

**Development Link** 

Drawing Name: Landscape Plans

Project: ARH Dee Why 882A Pittwater Rd, Dee Why