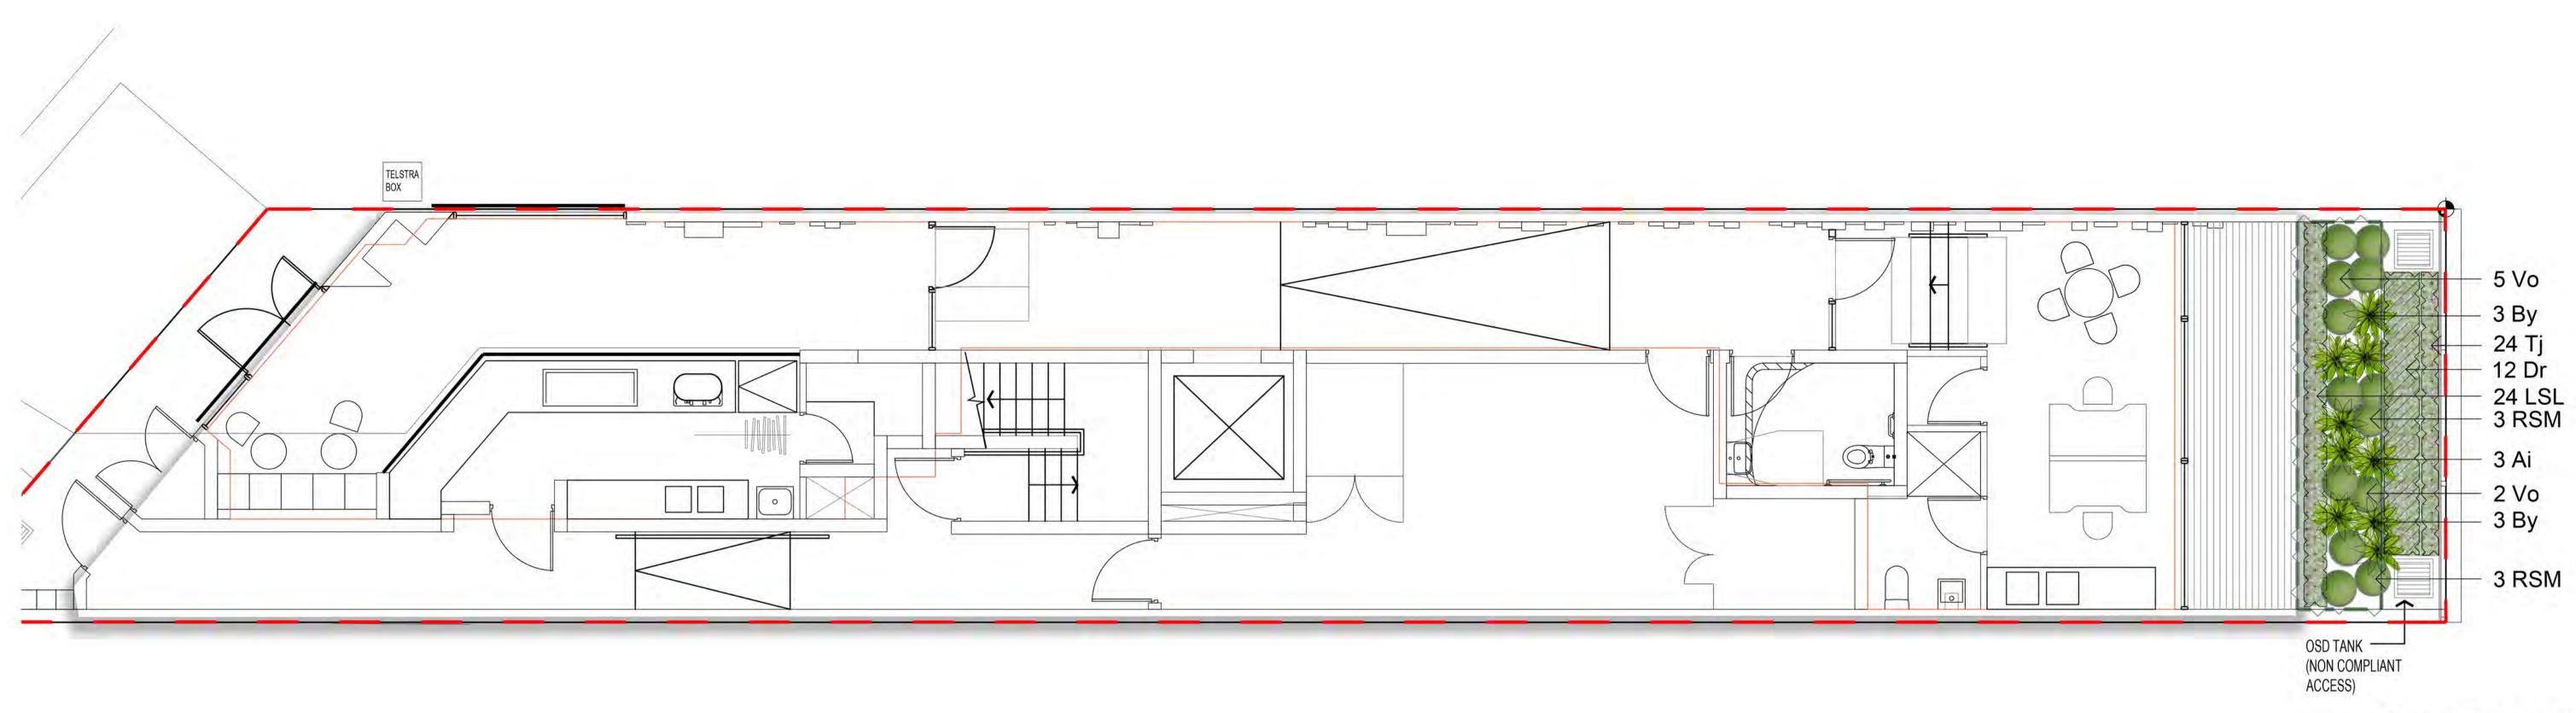

| Symbol   | Botanic Name                      | Common Name       | Mature     | Pot Size | Spacing          | Quantity |
|----------|-----------------------------------|-------------------|------------|----------|------------------|----------|
|          |                                   |                   | H x W (m)  |          |                  |          |
|          |                                   |                   |            |          |                  |          |
| Ground   | Floor                             |                   |            |          |                  |          |
| Shrubs & | Accents                           |                   |            |          |                  |          |
| Ai       | Alcantarea imperialis 'Rubra'     | Bromeliad         | 0.7 x 0.7  | 300mm    | as shown         | 3        |
| By       | Beschomeria yuccoides             | Mexican Lily      | 1 x 1      | 300mm    | as shown         | 6        |
| RSM      | Raphiolepis indica 'Snow Maiden'  | Snow Maiden       | 0.75 x 0.5 | 300mm    | as shown         | 6        |
| Vo       | Vibumum odoratissimum             | Sweet Viburnum    | 3 x 2      | 300mm    | as shown         | 7        |
| Groundco | overs & Grasses                   |                   |            |          |                  |          |
| Dr       | Dichondra repens                  | Kidney Weed       | 0.1 x 0.1  | 150mm    | 5/m <sup>2</sup> | 12       |
| LSL      | Liriope 'Silver Lawn'             | Silver Lawn       | 0.35 x 0.4 | 150mm    | 5/m <sup>2</sup> | 24       |
| Tj       | Trachelospermum jasminoides       | Star Jasmine      | 0.2 x 1    | 150mm    | 5/m <sup>2</sup> | 24       |
| Level 6  |                                   |                   |            |          |                  |          |
| Trees    |                                   |                   |            |          |                  | -        |
| Pr       | Plumeria rubra                    | Frangipani        | 6 x 3      | 2m Tall  | as shown         | 1        |
| Shrubs & | Accents                           |                   |            |          |                  |          |
| Aa       | Agave 'Blue Glow'                 | Fox tail Agave    | 1.2 x 1    | 300mm    | as shown         | 5        |
| RSM      | Rhaphiolepis indica 'Snow Maiden' | Snow Maiden       | 0.75 x 0.5 | 300mm    | as shown         | 6        |
| Groundco | overs & Grasses                   |                   |            |          |                  |          |
| Cg       | Carpobrotus glaucescens           | Pig Face          | 0.2 x 1    | 150mm    | 5/m <sup>2</sup> | 30       |
| SCS      | Senecio serpens                   | Blue Chalk Sticks | 0.6 x 0.6  | 150mm    | 5/m <sup>2</sup> | 5        |
| Level 8  |                                   |                   |            |          |                  |          |
| Trees    |                                   |                   |            |          |                  |          |
| Pr       | Plumeria rubra                    | Frangipani        | 6 x 3      | 2m Tall  | as shown         | 1        |
| Shrubs & |                                   |                   |            |          |                  |          |
| Aa       | Agave 'Blue Glow'                 | Fox tail Agave    | 1.2 x 1    | 300mm    | as shown         | 7        |
| RSM      | Rhaphiolepis indica 'Snow Maiden' | Snow Maiden       | 0.75 x 0.5 | 300mm    | as shown         | 15       |
|          | overs & Grasses                   |                   |            |          |                  |          |
| Cg       | Carpobrotus glaucescens           | Pig Face          | 0.2 x 1    | 150mm    | 5/m <sup>2</sup> | 93       |
| SCS      | Senecio serpens                   | Blue Chalk Sticks | 0.6 x 0.6  | 150mm    | 5/m <sup>2</sup> | 16       |

Groundcover/ Grasses S (Refer Detail & Plant Schedule)

Paving Type 1

Paving Type 2

Timber Seat

Ground Floor - 1:50

**Development Link** 

Drawing Name: Landscape Plans

Project: ARH Dee Why 882A Pittwater Rd, Dee Why

#### DEVELOPMENT APPLICATION

Scale: 1:50 @ A1 Job Number: SS20-4552

1.5 2 2.5m 0 0.5 1 Drawing Number: Issue: 101 C

Level 6 - 1:50