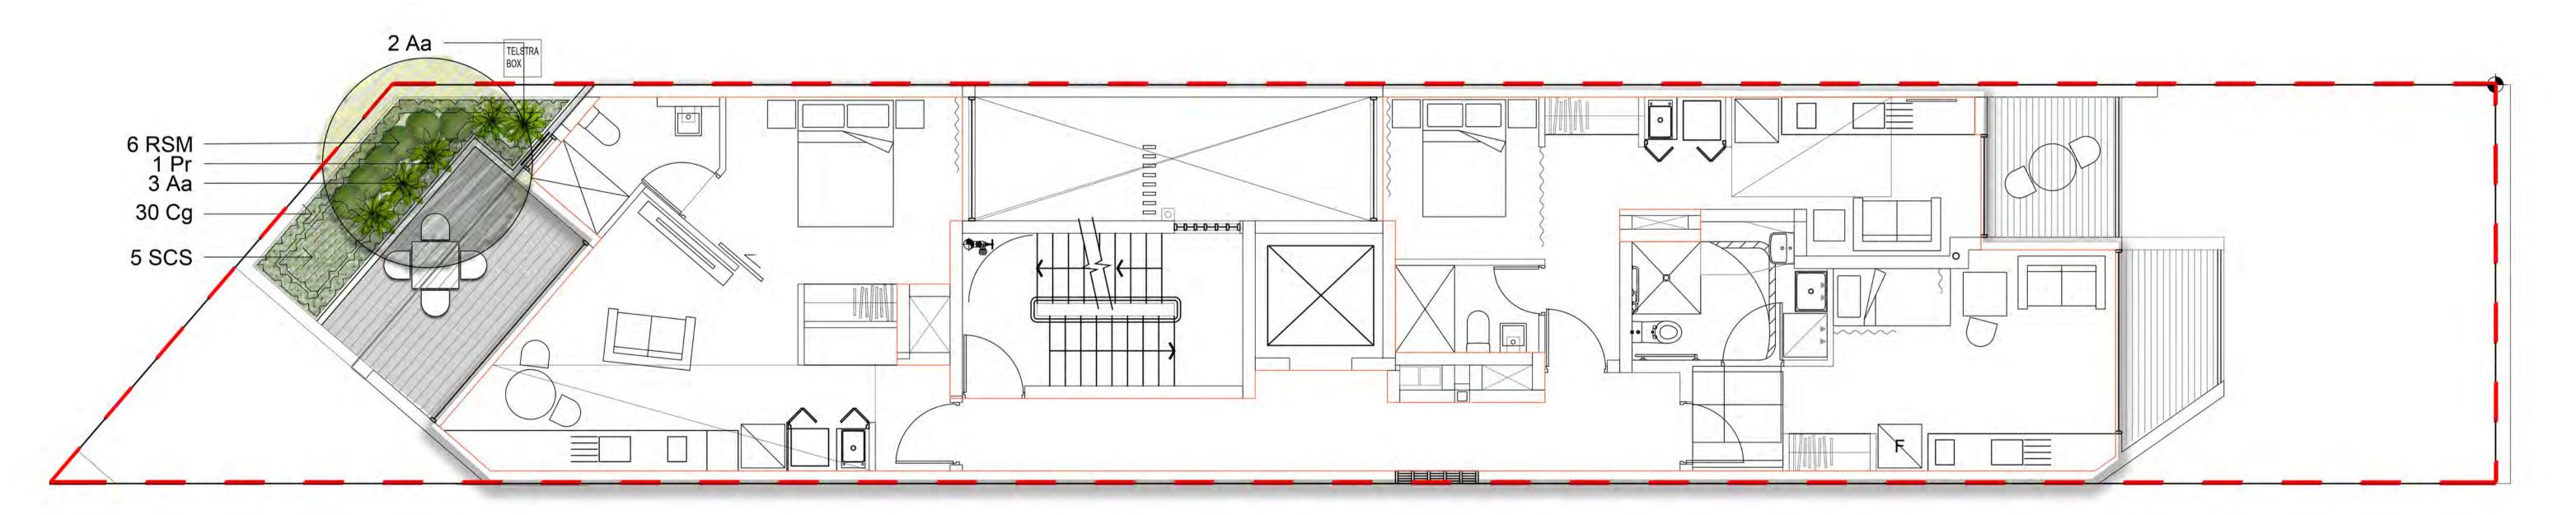

| Symbol   | Botanic Name                      | Common Name       | Mature     | Pot Size | Spacing          | Quantity |
|----------|-----------------------------------|-------------------|------------|----------|------------------|----------|
|          |                                   |                   | H x W (m)  |          |                  |          |
|          |                                   |                   |            |          |                  |          |
| Ground   | Floor                             |                   |            |          |                  |          |
| Shrubs & | Accents                           |                   |            |          |                  |          |
| Ai       | Alcantarea imperialis 'Rubra'     | Bromeliad         | 0.7 x 0.7  | 300mm    | as shown         | 3        |
| By       | Beschomeria yuccoides             | Mexican Lily      | 1 x 1      | 300mm    | as shown         | 6        |
| RSM      | Raphiolepis indica 'Snow Maiden'  | Snow Maiden       | 0.75 x 0.5 | 300mm    | as shown         | 6        |
| Vo       | Vibumum odoratissimum             | Sweet Viburnum    | 3 x 2      | 300mm    | as shown         | 7        |
| Groundco | overs & Grasses                   |                   |            |          |                  |          |
| Dr       | Dichondra repens                  | Kidney Weed       | 0.1 x 0.1  | 150mm    | 5/m <sup>2</sup> | 12       |
| LSL      | Liriope 'Silver Lawn'             | Silver Lawn       | 0.35 x 0.4 | 150mm    | 5/m <sup>2</sup> | 24       |
| Tj       | Trachelospermum jasminoides       | Star Jasmine      | 0.2 x 1    | 150mm    | 5/m <sup>2</sup> | 24       |
| Level 6  |                                   |                   |            |          |                  |          |
| Trees    |                                   |                   |            |          |                  | -        |
| Pr       | Plumeria rubra                    | Frangipani        | 6 x 3      | 2m Tall  | as shown         | 1        |
| Shrubs & | Accents                           |                   |            |          |                  |          |
| Aa       | Agave 'Blue Glow'                 | Fox tail Agave    | 1.2 x 1    | 300mm    | as shown         | 5        |
| RSM      | Rhaphiolepis indica 'Snow Maiden' | Snow Maiden       | 0.75 x 0.5 | 300mm    | as shown         | 6        |
| Groundco | overs & Grasses                   |                   |            |          |                  |          |
| Cg       | Carpobrotus glaucescens           | Pig Face          | 0.2 x 1    | 150mm    | 5/m <sup>2</sup> | 30       |
| SCS      | Senecio serpens                   | Blue Chalk Sticks | 0.6 x 0.6  | 150mm    | 5/m <sup>2</sup> | 5        |
| Level 8  |                                   |                   |            |          |                  |          |
| Trees    |                                   |                   |            |          |                  |          |
| Pr       | Plumeria rubra                    | Frangipani        | 6 x 3      | 2m Tall  | as shown         | 1        |
| Shrubs & |                                   |                   |            |          |                  |          |
| Aa       | Agave 'Blue Glow'                 | Fox tail Agave    | 1.2 x 1    | 300mm    | as shown         | 7        |
| RSM      | Rhaphiolepis indica 'Snow Maiden' | Snow Maiden       | 0.75 x 0.5 | 300mm    | as shown         | 15       |
|          | overs & Grasses                   |                   |            |          |                  |          |
| Cg       | Carpobrotus glaucescens           | Pig Face          | 0.2 x 1    | 150mm    | 5/m <sup>2</sup> | 93       |
| SCS      | Senecio serpens                   | Blue Chalk Sticks | 0.6 x 0.6  | 150mm    | 5/m <sup>2</sup> | 16       |

Groundcover/ Grasses S (Refer Detail & Plant Schedule)

Paving Type 1

Paving Type 2

Timber Seat

Ground Floor - 1:50

**Development Link** 

Drawing Name: Landscape Plans

Project: ARH Dee Why 882A Pittwater Rd, Dee Why

A1

Timber Seat

Shade Sail

Paving Type 2

Level 8 - 1:50

**Development Link** 

Drawing Name: Landscape Plans

Project: ARH Dee Why 882A Pittwater Rd, Dee Why DEVELOPMENT APPLICATION