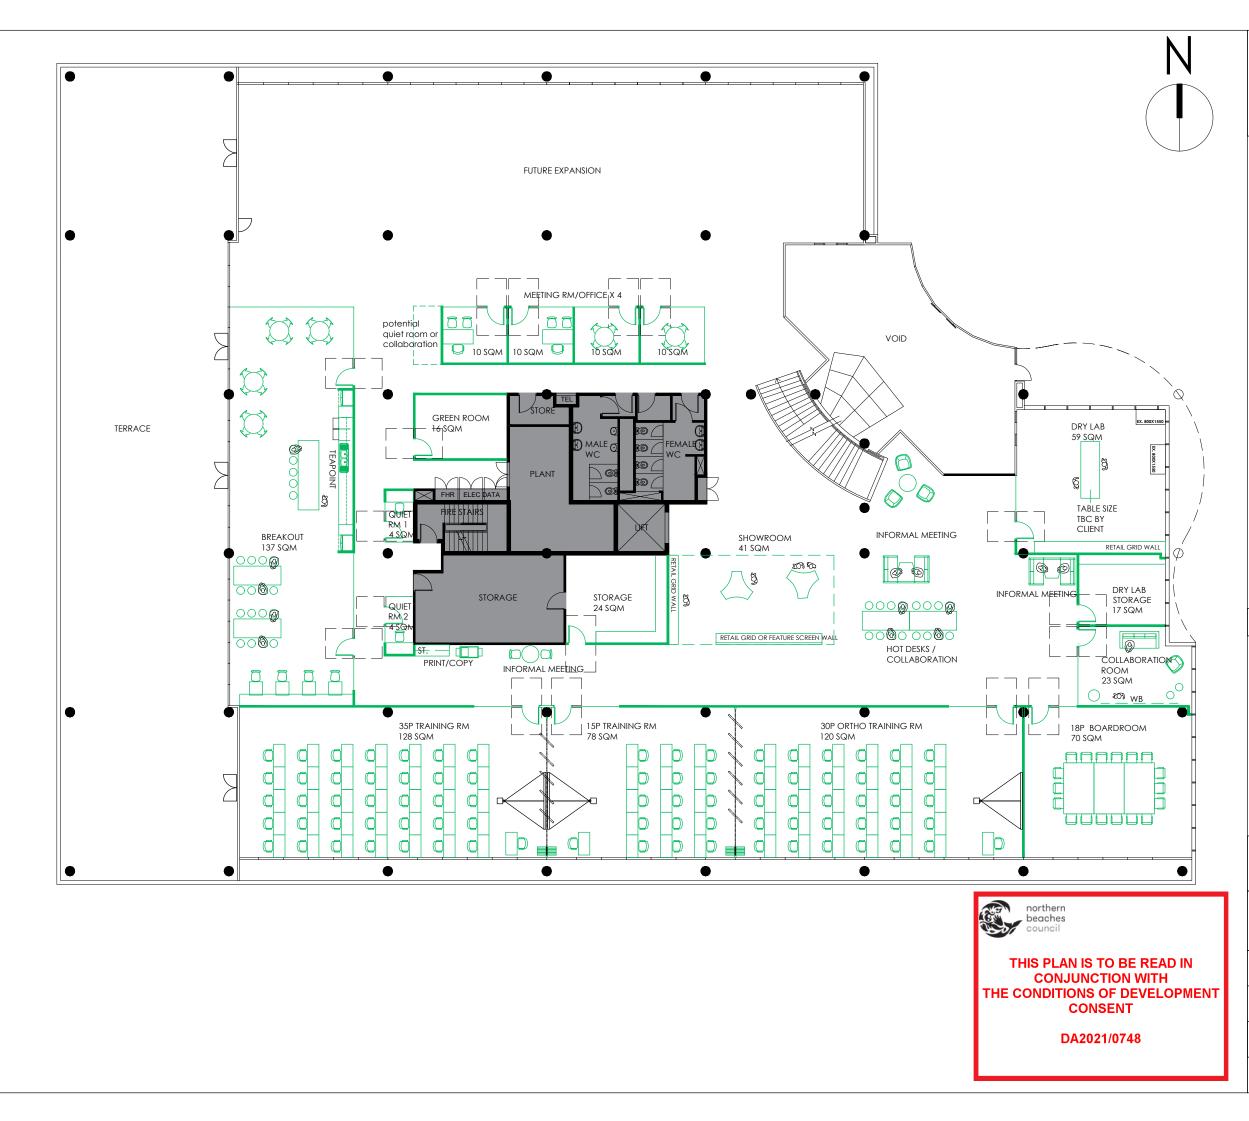

DA

Client + Address

## DEVICE TECHNOLOGIES

LEVEL 3, 1 GARIGAL ROAD BELROSE NSW 2085

Drawing Title

PROPOSED PLAN

Issue For

DA

| Date<br>27.04.2021   | Project No.<br>21112 | Revision |  |
|----------------------|----------------------|----------|--|
| Drawn<br>JL          | Checked<br>JL        |          |  |
| Scale<br>1:200       | (A3 SHEET)           | DA       |  |
| Drawing No.<br>A-002 |                      |          |  |