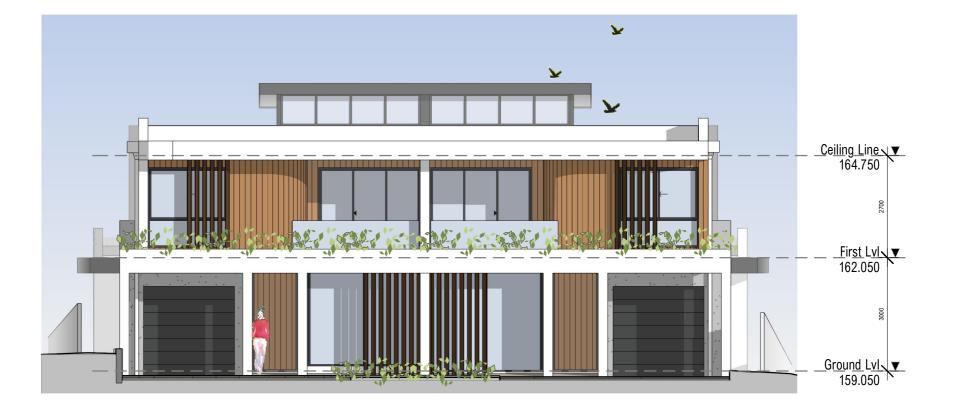

35 E: admin@rjkarchitects.com.au Nominated Architect : Robert Jurukovsk Reg. No. 7632



LGA: NORTHERN BEACHES COUNCIL CLIENT : Mr. Luca Mastroiani



- Pedestrian Entry
- Vehicle Entry
- Trees To Be Removed
- Trees To Be Retained
- New Planted Trees
- $\equiv$   $\equiv$   $\equiv$  Structure to be Demolished

|         |           |       |         | DWG NO.   |
|---------|-----------|-------|---------|-----------|
|         |           |       |         | 2420 SK01 |
|         |           |       |         | ISSUE     |
|         |           |       |         |           |
|         |           |       |         |           |
|         |           |       |         |           |
|         | 07MAR2025 |       | JK      |           |
| ENDMENT | DATE      | DRAWN | CHECKED |           |



### **NORTH ELEVATION**

# **WEST ELEVATION**



# NOTIFICATION

### **79 ASHWORTH AVENUE, BELROSE PROPOSED DUPLEX**

GENERAL NOTES - Figured dimensions shall be taken in preference to scaling - Drawing to be read in conjunction with information on the first page - Ortex all dimensions and levels on site prior to commencement of works - All workmanship and materials shall comply with all relevant codes, ordinances, Australian Standards and manufacturers instructions - All existing ground lines and trees locations are approximate and are to be verified on-site by Builder - Unless noted Issued for construction" drawing not to be used for construction for construction



This drawing and information contained in this drawing is a subject to COPYRIGHT and should not be reproduced in part or