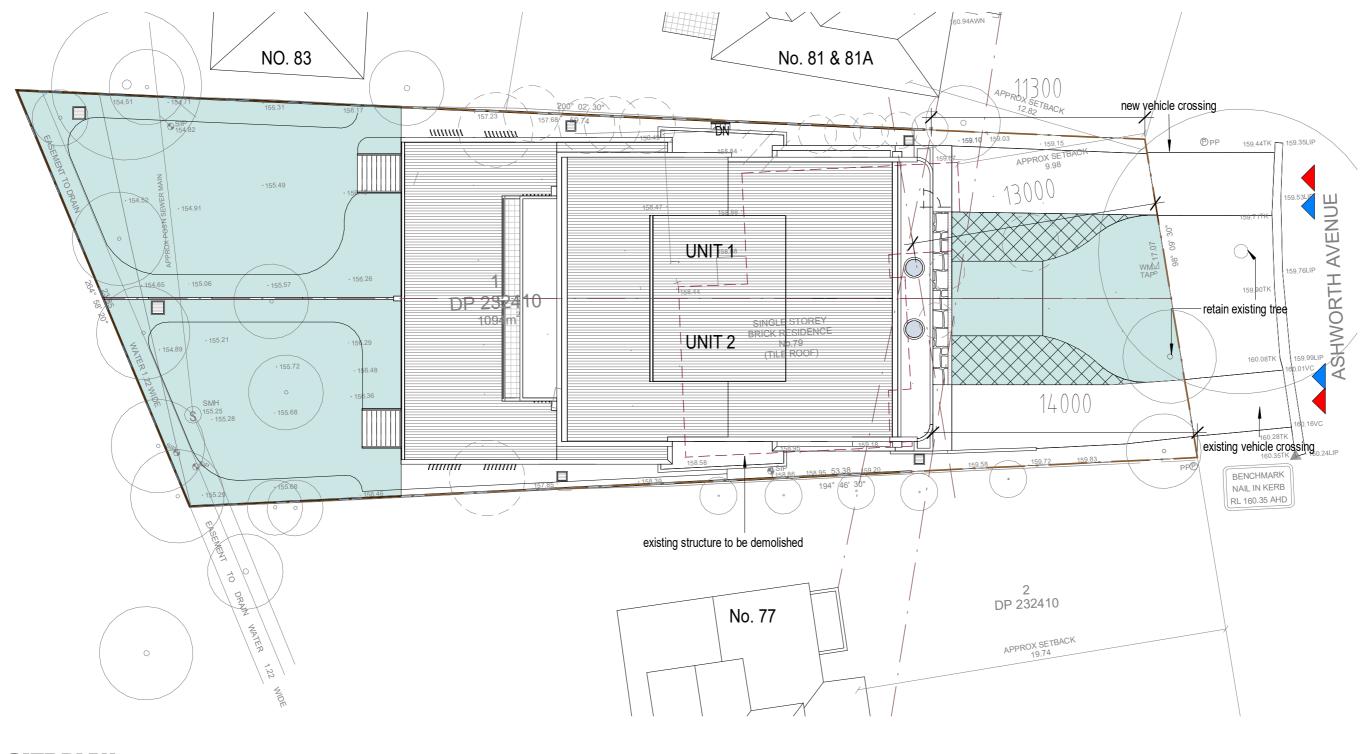

# **SITE PLAN NOTIFICATION**

### **79 ASHWORTH AVENUE, BELROSE PROPOSED DUPLEX**

GENERAL NOTES - Figured dimensions shall be taken in preference to scaling - Drawing to be read in conjunction with information on the first page - Check all dimensions and levels on site prior to commencement of works - All workmanship and materials shall comply with all relevant - order

LGA: NORTHERN BEACHES COUNCIL CLIENT : Mr. Luca Mastroiani

- Pedestrian Entry
- Vehicle Entry
- Trees To Be Removed
- Trees To Be Retained
- New Planted Trees
- $\equiv$   $\equiv$   $\equiv$  Structure to be Demolished