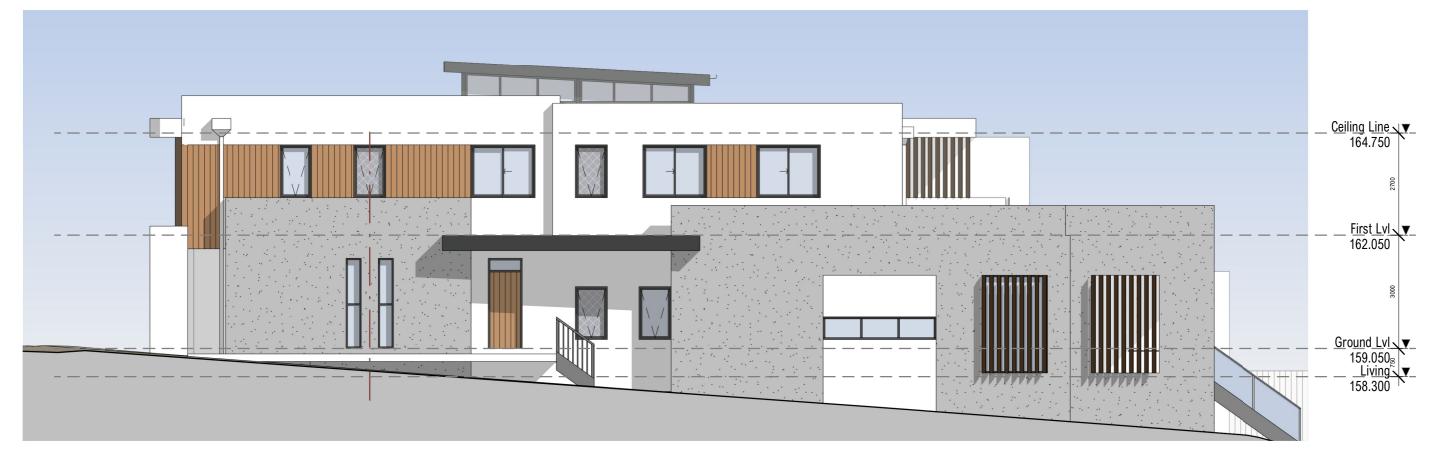

ect : Robert Jurukovsk Reg. No. 7632



LGA: NORTHERN BEACHES COUNCIL CLIENT : Mr. Luca Mastroiani



- Pedestrian Entry
- Vehicle Entry
- Trees To Be Removed
- Trees To Be Retained
- New Planted Trees
- $\equiv$   $\equiv$   $\equiv$  Structure to be Demolished

|         |           |       |         | DWG NO.   |
|---------|-----------|-------|---------|-----------|
|         |           |       |         | 2420 SK01 |
|         |           |       |         | ISSUE     |
|         |           |       |         |           |
|         |           |       |         |           |
|         |           |       |         |           |
|         | 07MAR2025 |       | JK      |           |
| ENDMENT | DATE      | DRAWN | CHECKED |           |



### **NORTH ELEVATION**

# **WEST ELEVATION**



# NOTIFICATION

### **79 ASHWORTH AVENUE, BELROSE PROPOSED DUPLEX**

GENERAL NOTES - Figured dimensions shall be taken in preference to scaling - Drawing to be read in conjunction with information on the first page - Ortex all dimensions and levels on site prior to commencement of works - All workmanship and materials shall comply with all relevant codes, ordinances, Australian Standards and manufacturers instructions - All existing ground lines and trees locations are approximate and are to be verified on-site by Builder - Unless noted Issued for construction" drawing not to be used for construction for construction



This drawing and information contained in this drawing is a subject to COPYRIGHT and should not be reproduced in part or in whole without an expressed permission of:

1: