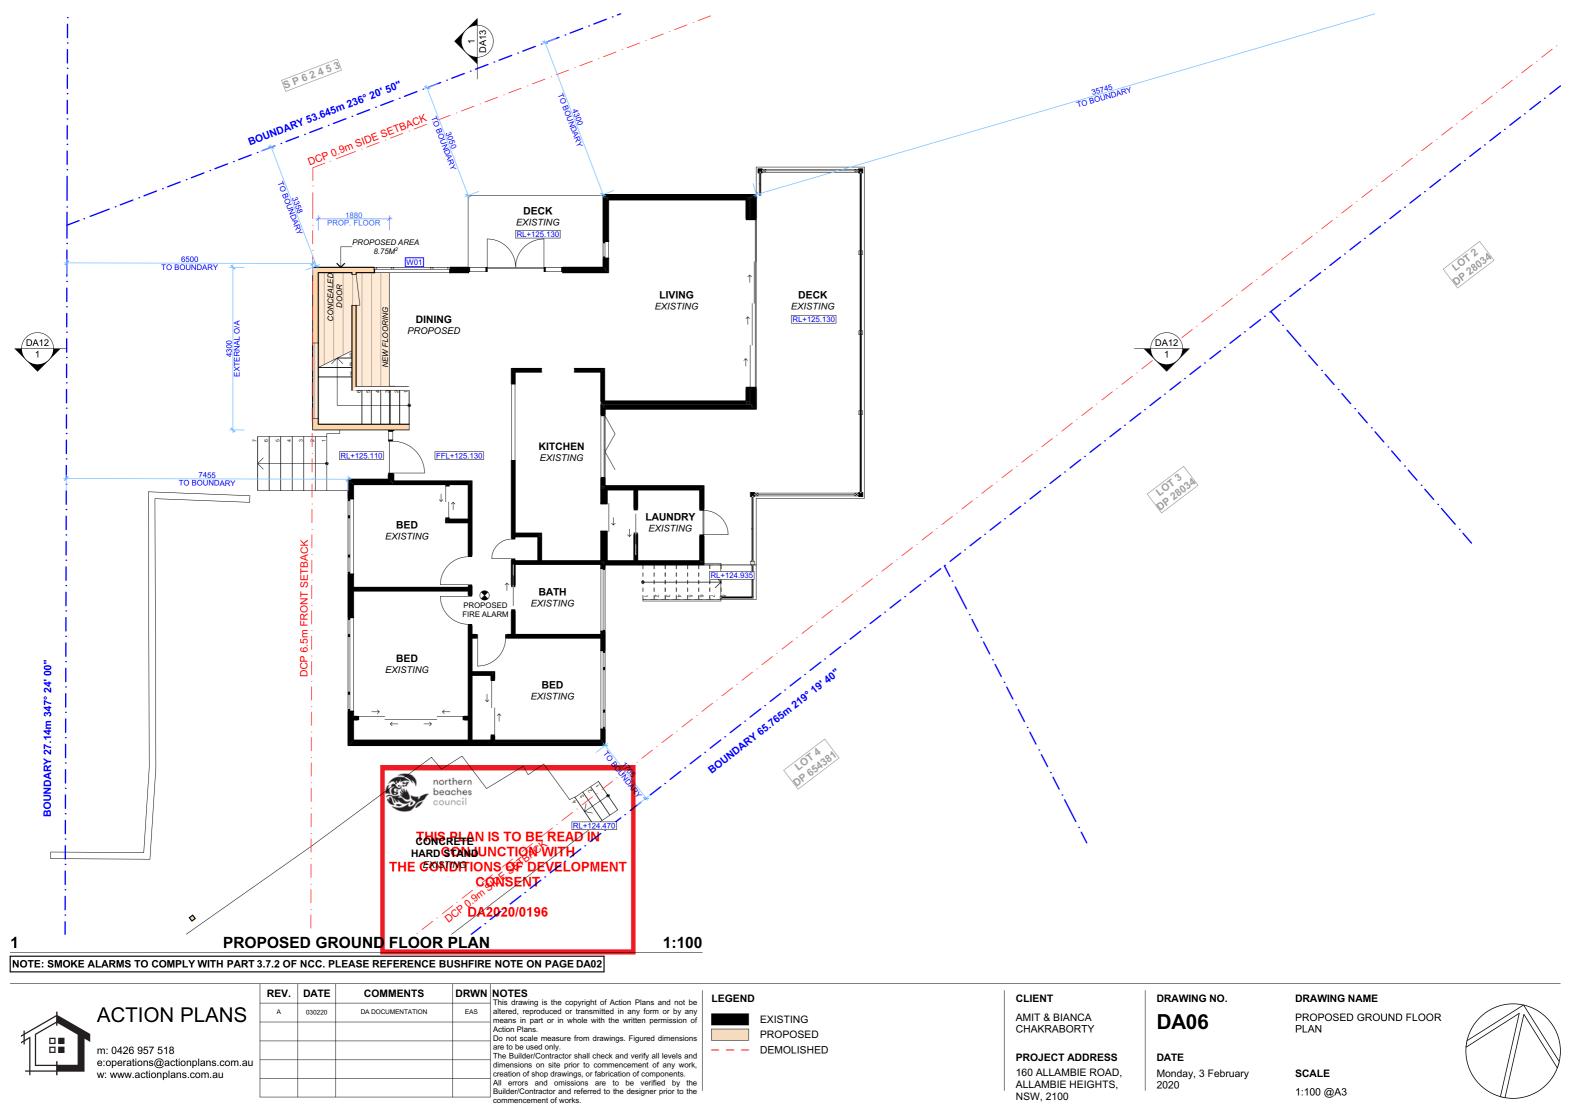

| – – – DEMOLISHED T.P.Z | TREE PROTECTION | ALLAMBIE HEIGHTS,                     | Monday, 3<br>2020 |
|  |   |                                                                                                 |      |        |                  |     | Builder/Contractor and referred to the designer prior to the                                                                                                                                    |                        | ZONE            | NSW. 2100                             |                   |

NG NO.

)2

#### DRAWING NAME

SITE / ROOF / SEDIMENT EROSION / WASTE MANAGEMENT / STORMWATER CONCEPT PLAN



, 3 February

SCALE

1:200 @A3









REV. DATE COMMENTS DRWN NOTES DRAWING NO. LEGEND CLIENT This drawing is the copyright of Action Plans and not be altered, reproduced or transmitted in any form or by any means in part or in whole with the written permission of **ACTION PLANS** DA DOCUMENTATION EAS А 030220 AMIT & BIANCA CHAKRABORTY PROPOSED **DA08** Action Plans. Do not scale measure from drawings. Figured dimensions EXISTING Do not scale measure inform drawings, inguised dimensions are to be used only. The Builder/Contractor shall check and verify all levels and dimensions on site prior to commencement of any work, creation of shop drawings, or fabrication of components. All errors and omissions are to be verified by the Builder/Contractor and referred to the designer prior to the commencement of works. m: 0426 957