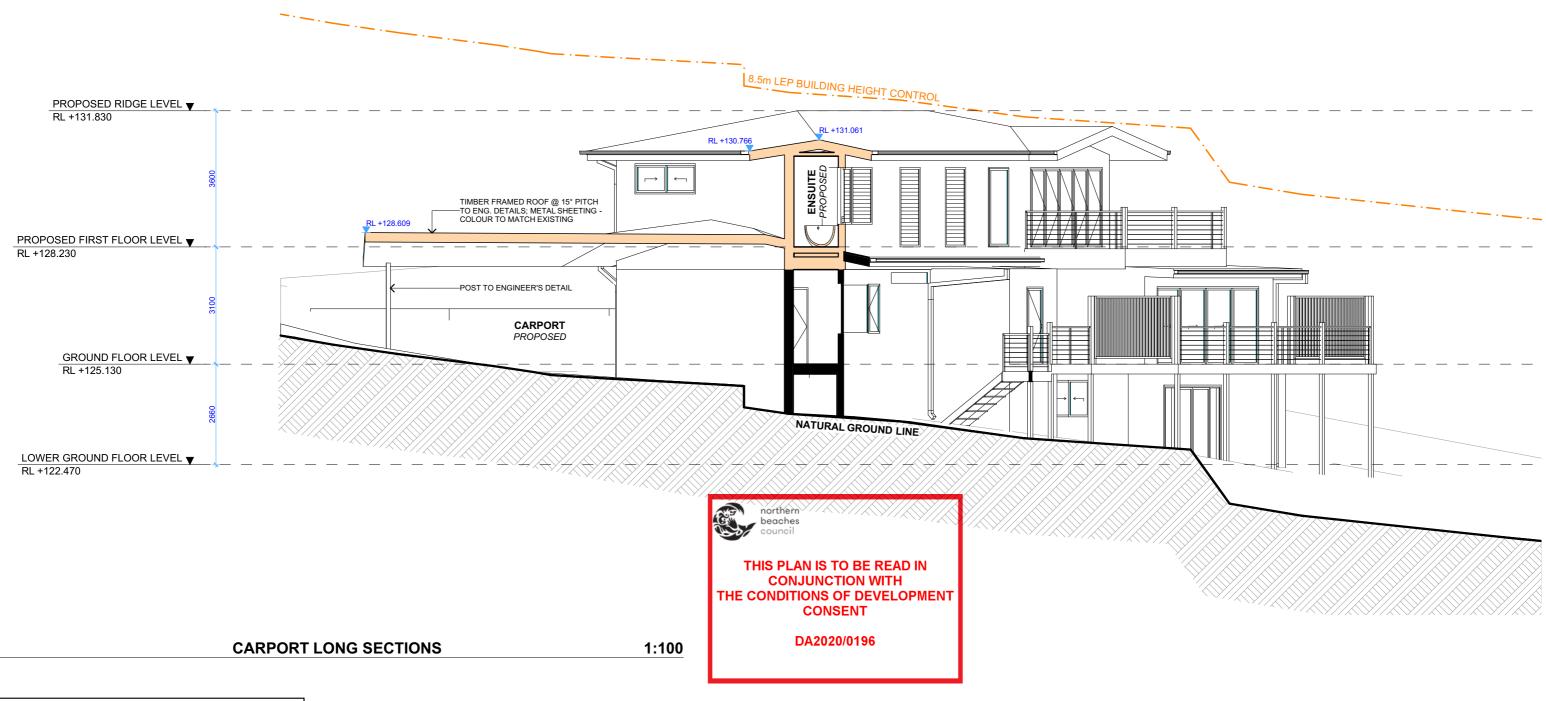

| PROJECT ADDRESS                | DATE          |
| e:operations@actionplans.com.au<br>w: www.actionplans.com.au |      |        |                  |      | dimensions on site prior to commencement of any work,<br>creation of shop drawings, or fabrication of components.                            |                              | 160 ALLAMBIE ROAD,             | Monday, 3 Feb |
|                                                              |      |        |                  |      | All errors and omissions are to be verified by the<br>Builder/Contractor and referred to the designer prior to the<br>commencement of works. |                              | ALLAMBIE HEIGHTS,<br>NSW. 2100 | 2020          |

1:100

ING NO.

#### DRAWING NAME

CARPORT PLAN & CROSS SECTION

3 February



1

|  |                                                                                 | REV. | DATE   | COMMENTS         | DRWN | NOTES<br>This drawing is the copyright of Action Plans and not be                                                                                                                                                                                                                                                                                                                                          | LEGEND                          | CLIENT                                  | DRAWING           |
|--|---------------------------------------------------------------------------------|------|--------|------------------|------|---------------------------------------------