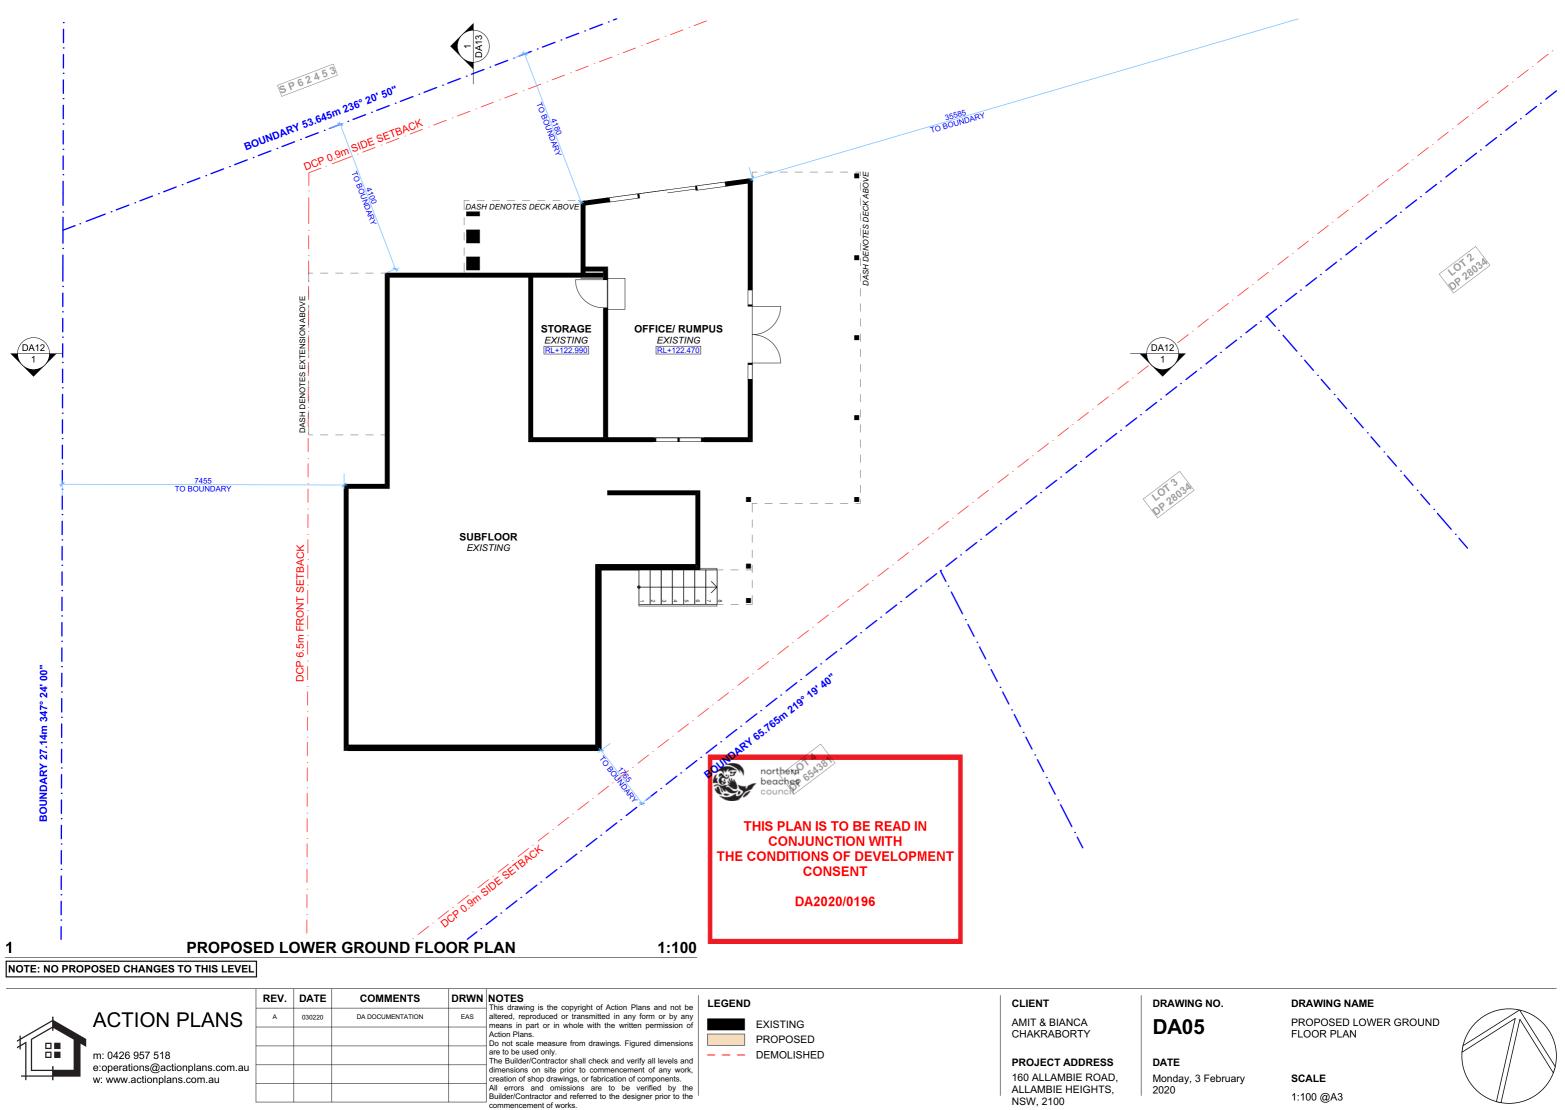

| – – – DEMOLISHED T.P.Z | TREE PROTECTION | ALLAMBIE HEIGHTS,                     | Monday, 3<br>2020 |
|  |   |                                                                                                 |      |        |                  |     | Builder/Contractor and referred to the designer prior to the                                                                                                                                    |                        | ZONE            | NSW. 2100                             |                   |

NG NO.

)2

#### DRAWING NAME

SITE / ROOF / SEDIMENT EROSION / WASTE MANAGEMENT / STORMWATER CONCEPT PLAN



, 3 February

SCALE

1:200 @A3









REV. DATE COMMENTS DRWN NOTES DRAWING NO. LEGEND CLIENT This drawing is the copyright of Action Plans and not be altered, reproduced or transmitted in any form or by any means in part or in whole with the written permission of **ACTION PLANS** DA DOCUMENTATION EAS А 030220 AMIT & BIANCA CHAKRABORTY PROPOSED **DA08** Action Plans. Do not scale measure from drawings. Figured dimensions EXISTING Do not scale measure inform drawings, inguised dimensions are to be used only. The Builder/Contractor shall check and verify all levels and dimensions on site prior to commencement of any work, creation of shop drawings, or fabrication of components. All errors and omissions are to be verified by the Builder/Contractor and referred to the designer prior to the commencement of works. m: 0426 95