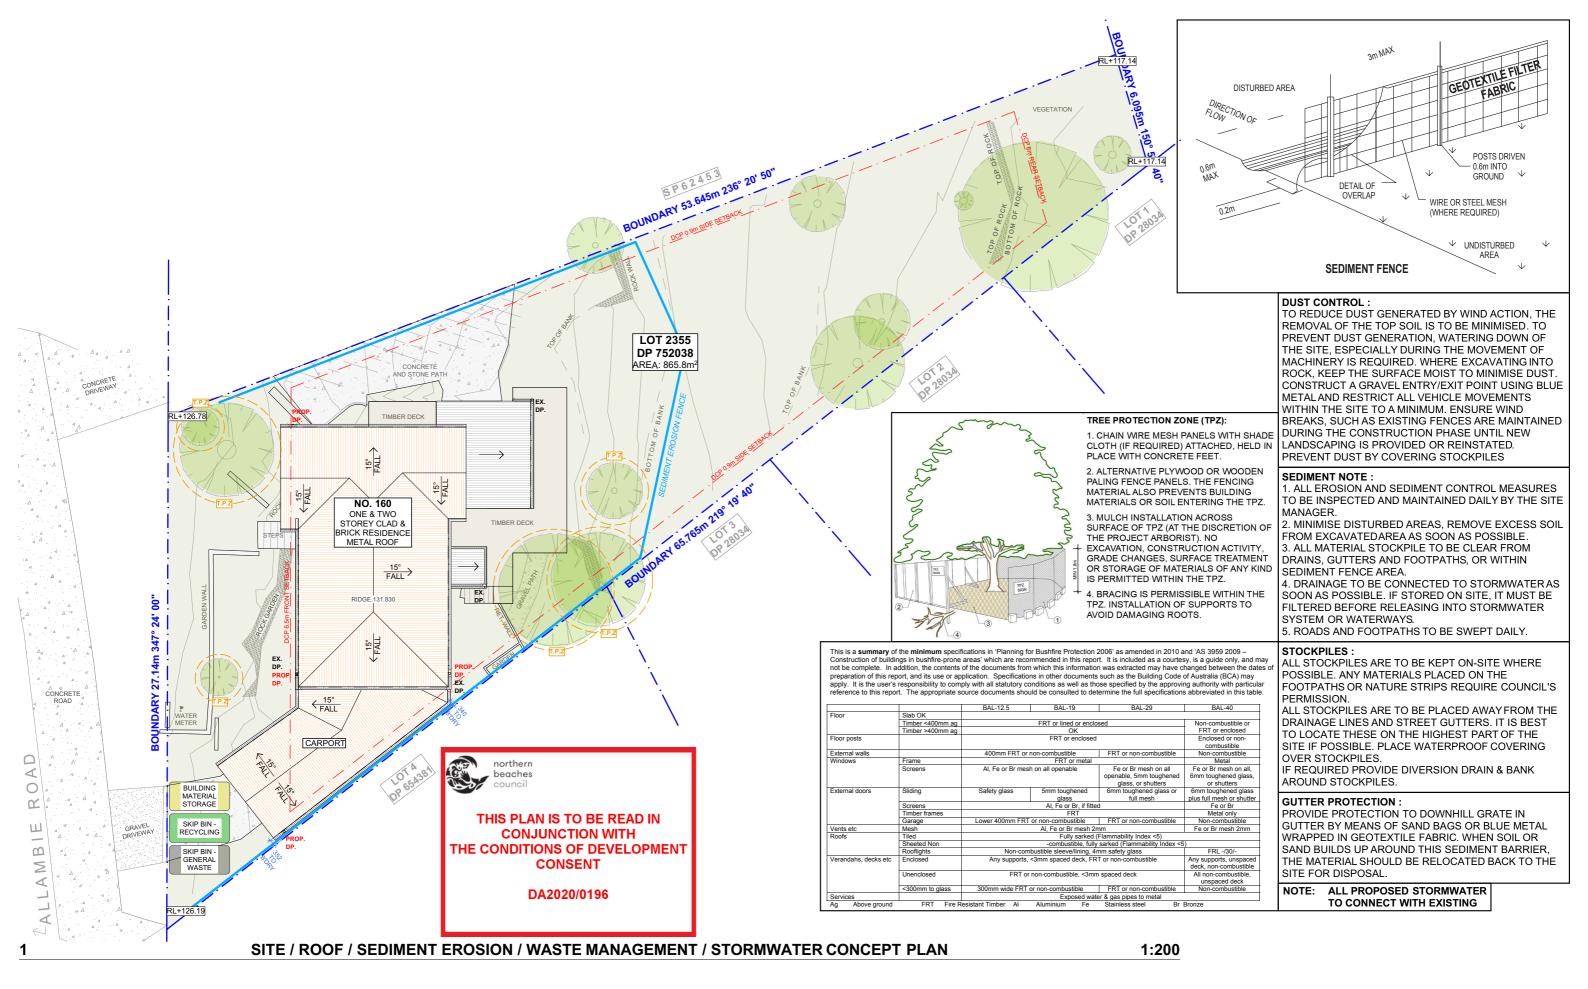

#### DRAWING NAME

SITE / ROOF / SEDIMENT EROSION / WASTE MANAGEMENT / STORMWATER CONCEPT PLAN

, 3 February

SCALE

1:200 @A3

REV. DATE COMMENTS DRWN NOTES DRAWING NO. LEGEND CLIENT This drawing is the copyright of Action Plans and not be altered, reproduced or transmitted in any form or by any means in part or in whole with the written permission of **ACTION PLANS** DA DOCUMENTATION EAS А 030220 AMIT & BIANCA CHAKRABORTY PROPOSED **DA08** Action Plans. Do not scale measure from drawings. Figured dimensions EXISTING Do not scale measure inform drawings, inguised dimensions are to be used only. The Builder/Contractor shall check and verify all levels and dimensions on site prior to commencement of any work, creation of shop drawings, or fabrication of components. All errors and omissions are to be verified by the Builder/Contractor and referred to the designer prior to the commencement of works. m: 0426 957 518 - - - DEMOLISHED PROJECT ADDRESS DATE e:operations@actionplans.com.au 160 ALLAMBIE ROAD, Monday, 3 February w: www.actionplans.com.au ALLAMBIE HEIGHTS, 2020 NSW, 2100 commencement of works.