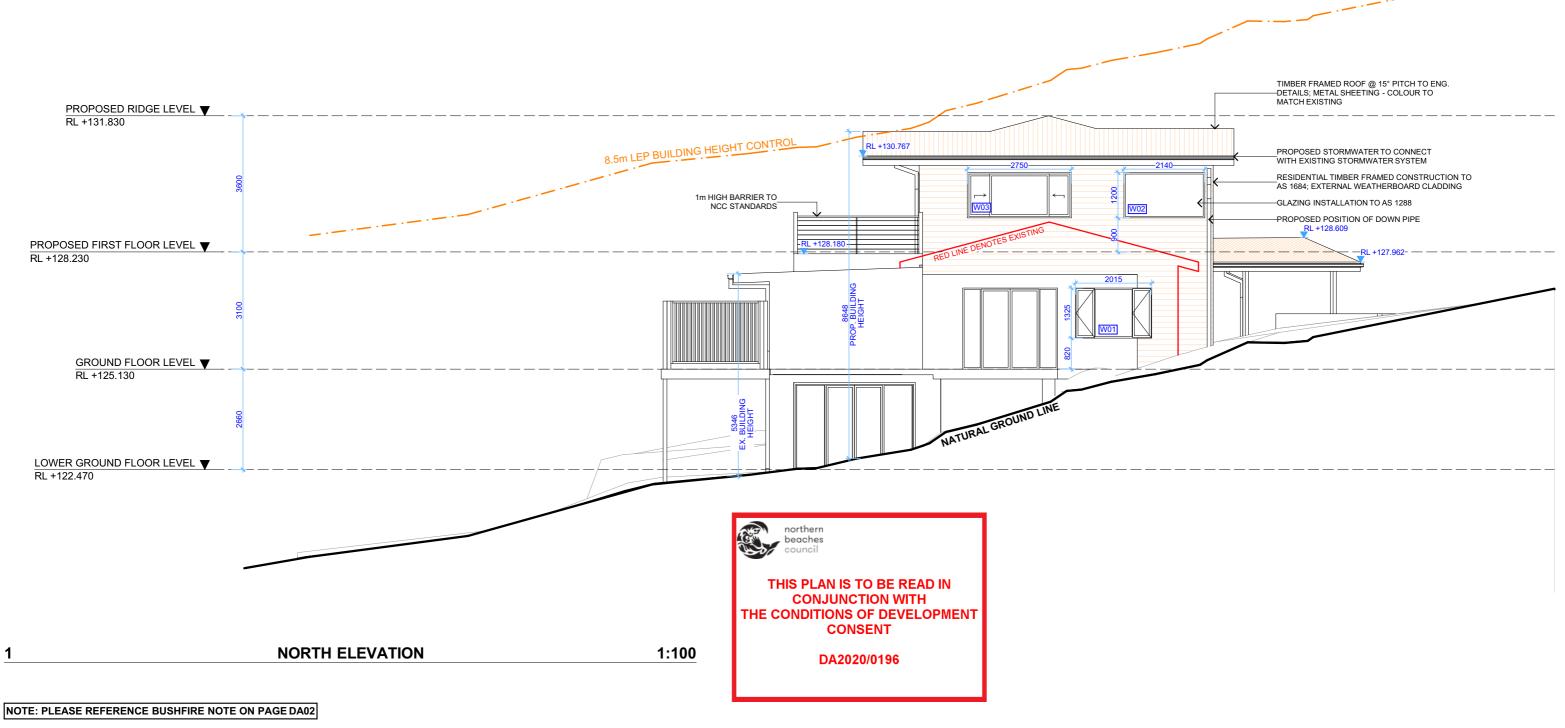

| – – – DEMOLISHED T.P.Z | TREE PROTECTION | ALLAMBIE HEIGHTS,                     | Monday, 3<br>2020 |
|  |   |                                                                                                 |      |        |                  |     | Builder/Contractor and referred to the designer prior to the                                                                                                                                    |                        | ZONE            | NSW. 2100                             |                   |

NG NO.

)2

#### DRAWING NAME

SITE / ROOF / SEDIMENT EROSION / WASTE MANAGEMENT / STORMWATER CONCEPT PLAN



, 3 February

SCALE

1:200 @A3









REV. DATE COMMENTS DRWN NOTES DRAWING NO. LEGEND CLIENT This drawing is the copyright of Action Plans and not be altered, reproduced or transmitted in any form or by any means in part or in whole with the written permission of **ACTION PLANS** DA DOCUMENTATION EAS А 030220 AMIT & BIANCA CHAKRABORTY PROPOSED **DA08** Action Plans. Do not scale measure from drawings. Figured dimensions EXISTING Do not scale measure inform drawings, inguised dimensions are to be used only. The Builder/Contractor shall check and verify all levels and dimensions on site prior to commencement of any work, creation of shop drawings, or fabrication of components. All errors and omissions are to be verified by the Builder/Contractor and referred to the designer prior to the commencement of works. m: 0426 957 518