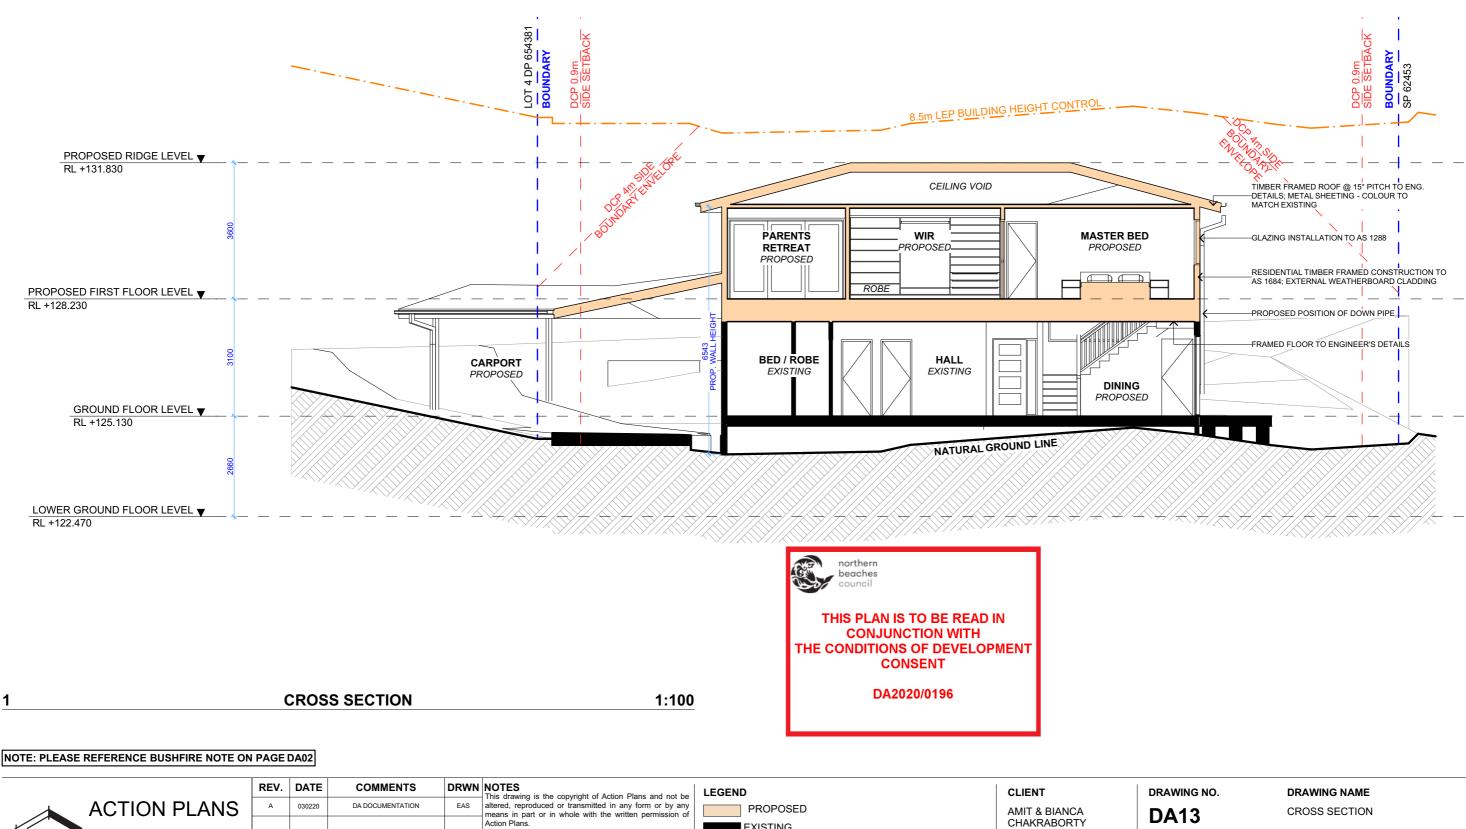

commencement of works.

PROJECT ADDRESS 160 ALLAMBIE ROAD, ALLAMBIE HEIGHTS, NSW, 2100

DATE 2020

**DA13** 

CROSS SECTION

Monday, 3 February

1

| F                                                            | REV. | DATE   | COMMENTS         | DRWN | NOTES<br>This drawing is the copyright of Action Plans and not be                                                                            | LEGEND                       | CLIENT                         | DRAWING NO    |
|--------------------------------------------------------------|------|--------|------------------|------|----------------------------------------------------------------------------------------------------------------------------------------------|------------------------------|--------------------------------|---------------|
| ACTION PLANS                                                 | А    | 030220 | DA DOCUMENTATION | EAS  | altered, reproduced or transmitted in any form or by any<br>means in part or in whole with the written permission of                         | PROPOSED                     | AMIT & BIANCA                  | DA14          |
|                                                              |      |        |                  |      | Action Plans.<br>Do not scale measure from drawings. Figured dimensions                                                                      | EXISTING<br>— — — DEMOLISHED | CHAKRABORTY                    | DAIA          |
| □■ m: 0426 957 518                                           |      |        |                  |      | are to be used only.<br>The Builder/Contractor shall check and verify all levels and                                                         |                              | PROJECT ADDRESS                | DATE          |
| e:operations@actionplans.com.au<br>w: www.actionplans.com.au |      |        |                  |      | dimensions on site prior to commencement of any work,<br>creation of shop drawings, or fabrication of components.                            |                              | 160 ALLAMBIE ROAD,             | Monday, 3 Feb |
|                                                              |      |        |                  |      | All errors and omissions are to be verified by the<br>Builder/Contractor and referred to the designer prior to the<br>commencement of works. |                              | ALLAMBIE HEIGHTS,<br>NSW. 2100 | 2020          |