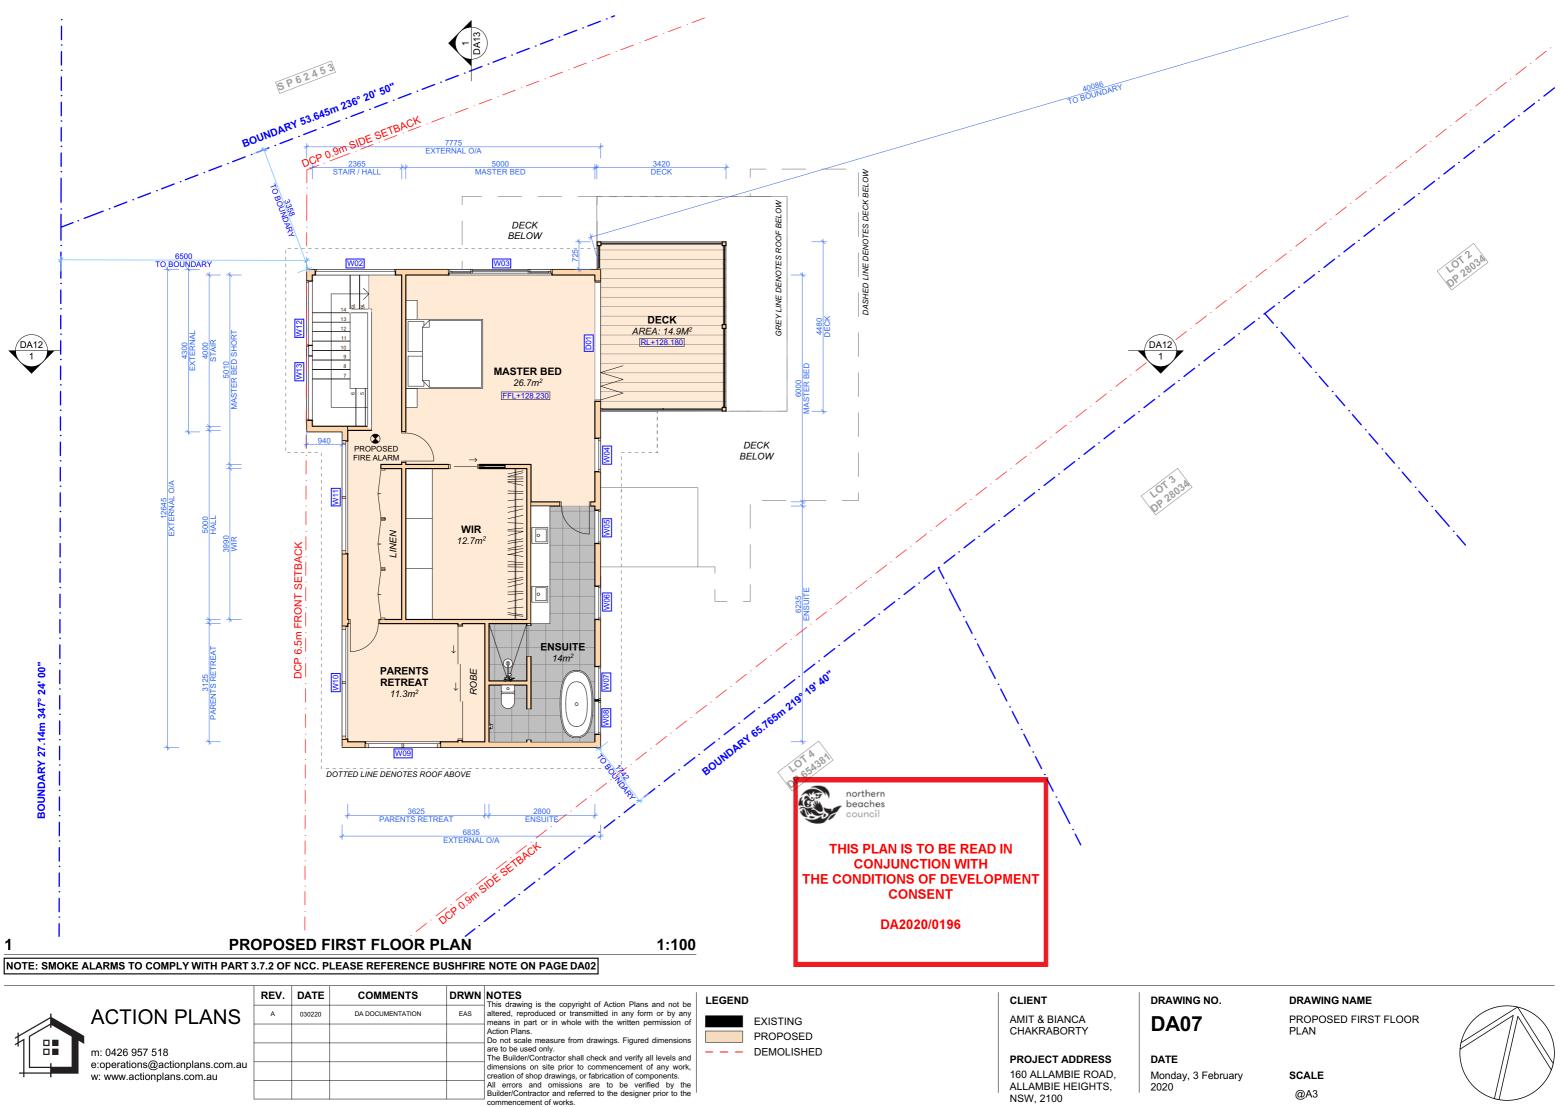

#### DRAWING NAME

SITE / ROOF / SEDIMENT EROSION / WASTE MANAGEMENT / STORMWATER CONCEPT PLAN

, 3 February

SCALE

1:200 @A3

REV. DATE COMMENTS DRWN NOTES DRAWING NO. LEGEND CLIENT This drawing is the copyright of Action Plans and not be altered, reproduced or transmitted in any form or by any means in part or in whole with the written permission of **ACTION PLANS** DA DOCUMENTATION EAS А 030220 AMIT & BIANCA CHAKRABORTY PROPOSED **DA08** Action Plans. Do not scale measure from drawings. Figured dimensions EXISTING Do not scale measure inform drawings, inguised dimensions are to be used only. The Builder/Contractor shall check and verify all levels and dimensions on site prior to commencement of any work, creation of shop drawings, or fabrication of components. All errors and omissions are to be verified by the Builder/Contractor and referred to the designer prior to the commencement of works. m: 0426 957 518 - - - DEMOLISHED PROJECT ADDRESS DATE e:operations@actionplans.com.au 160 ALLAMBIE ROAD, Monday, 3 February w: www.actionplans.com.au ALLAMBIE HEIGHTS, 2020 NSW, 2100 commencement of works.