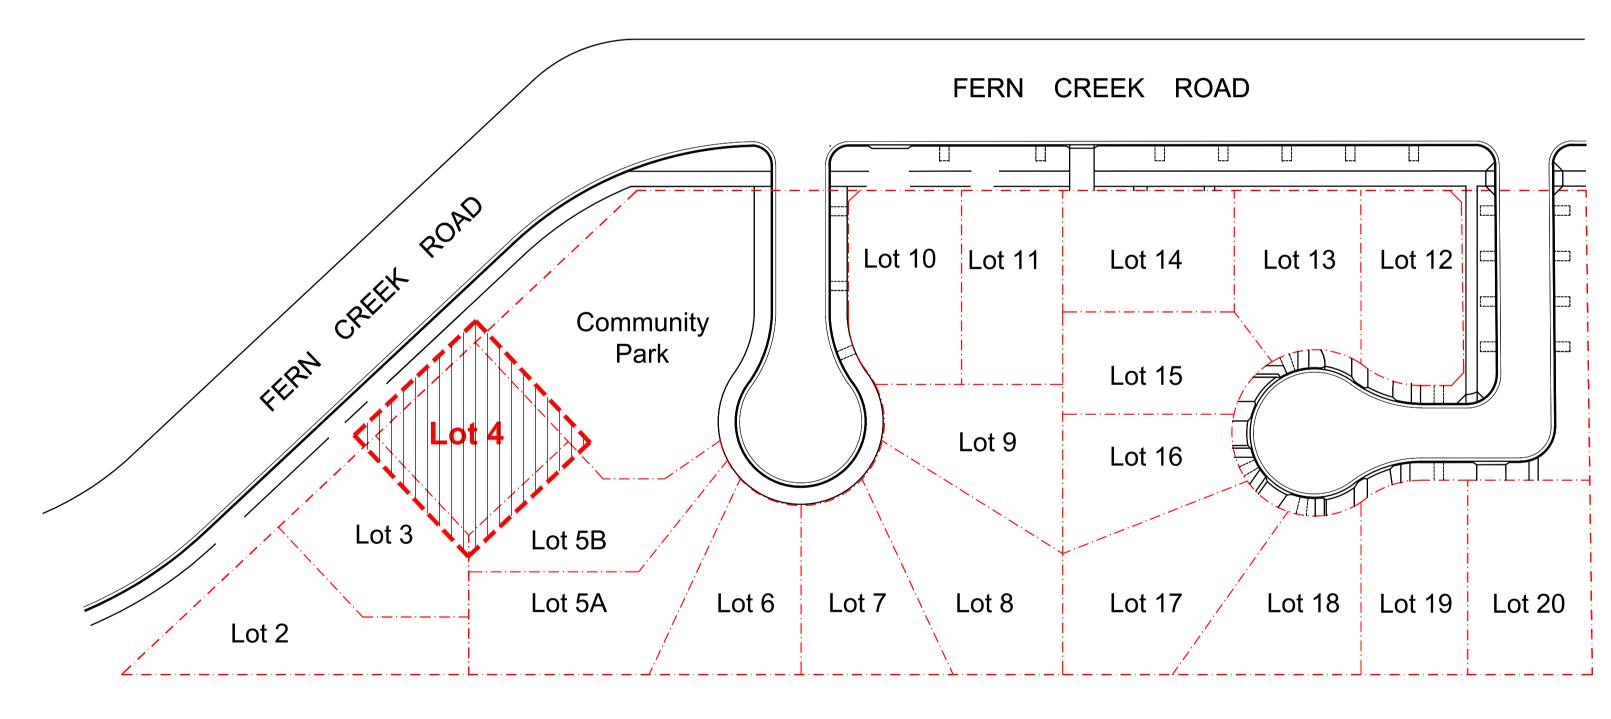

# Proposed Dwellings Lot 4, 10 Fern Creek Road Warriewood

## Landscape Development Application

Key Plan | 1:500