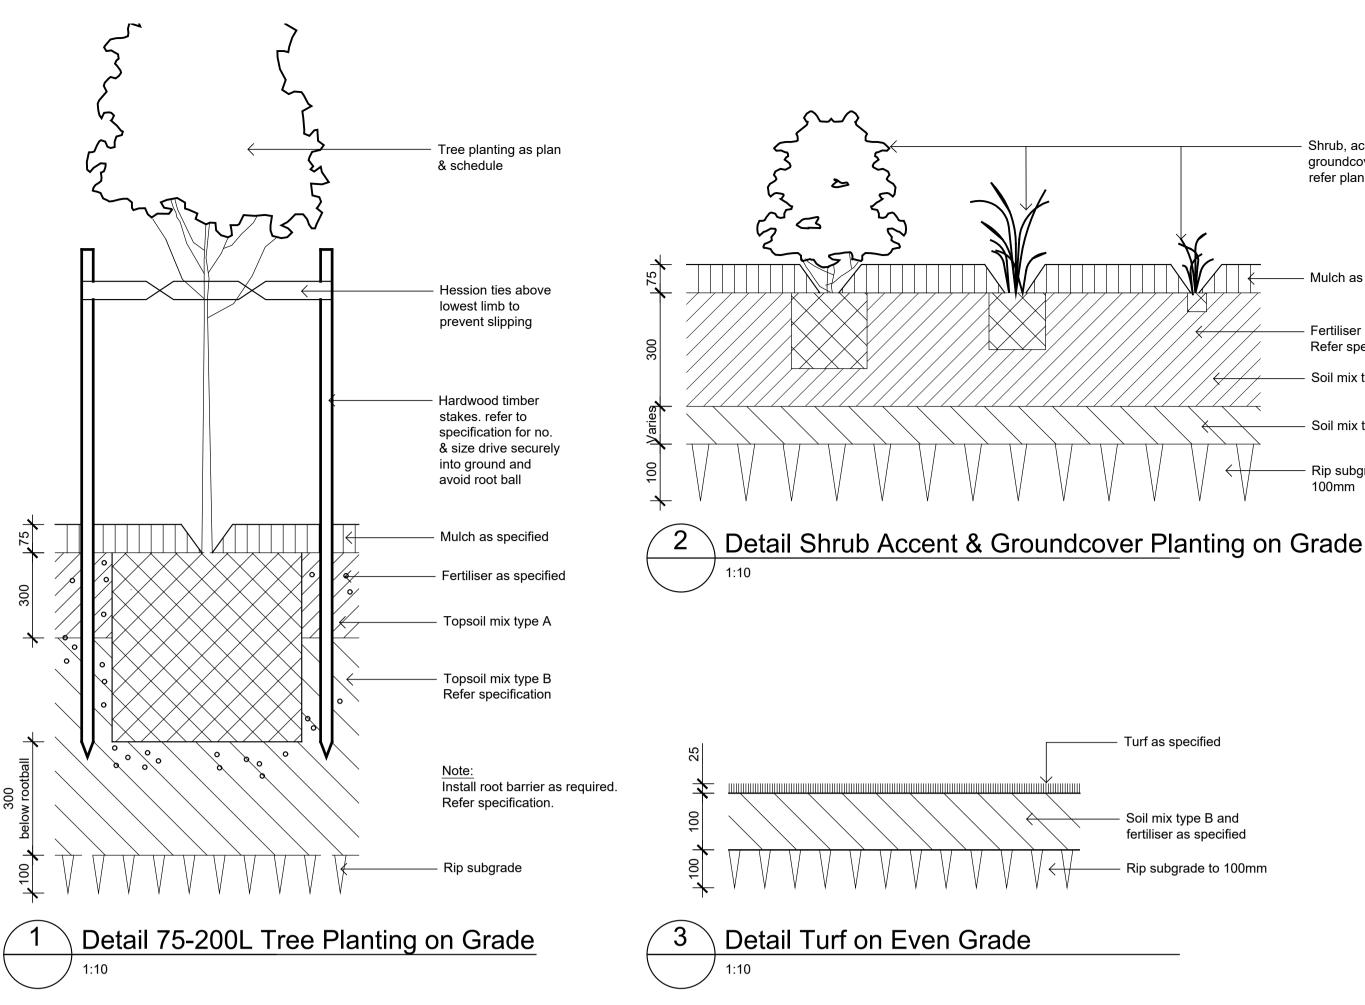

Shrub, accent &

groundcover planting

refer plan & schedule

Mulch as specified

Refer specification

- Soil mix type A

Soil mix type B

Rip subgrade to

Fertiliser

Compact soil around edge

strio following installation

Timber edge forming

Curved timber edge

SCALE 1:10

**SCALE 1:10** 

sections to be cut to a

depth to allow for bending

curved edge to

planting bed

TIMBER EDGE - PLAN & SECTION

STEPPING PAVER IN DECOMPOSED GRANITE ON GRADE

#### STEPPING STONES

Turf as specified

Soil mix type B and fertiliser as specified

Rip subgrade to 100mm

PRE CAST CONCRETE STEPPING STONES SHALL BE INSTALLED ON CONSOLIDATED BLUE METAL SUB-BASE.

#### TREATED PINE TIMBER EDGING

TIMBER EDGE: 100 X 25mm CCA TREATED RADIATA PINE

TIMBER STAKES: 50 X 50 X 500mm CCA TREATED RADIATA PINE-SHARPENED AT ONE

INSTALL IN LOCATIONS SHOWN ON THE DRAWINGS FLUSH TO FINISHED SURFACE LEVELS.

TURF ALL LANDSCAPE AREAS AS SHOWN ON THE LANDSCAPE DRAWINGS. TURF IS TO HAVE AN EVEN THICKNESS OF NOT LESS THAN 25mm. OBTAIN TURF FROM AN APPROVED GROWER. FURNISH A WARRANTY FROM THE GROWER THAT THE TURF IS FREE FROM WEEDS AND OTHER FOREIGN MATTER. DELIVER TURF TO THE SITE WITHIN 24 HOURS OF BEING CUT, AND LAY IT WITHIN 24 HOURS OF BEING DELIVERED.

TO PREPARE GRADED AREAS TO RECEIVE TURF, EXCAVATE THE AREA AND CULTIVATE SO AS TO ALLOW FOR IMPORTING OF 100mm OF TURF UNDERLAY SOIL. REMOVE ALL STONES OVER 50mm Ø AND REMOVE ALL WEEDS AND FOREIGN MATTER. SPREAD SOIL MIX A.B.S TO A DEPTH OF 100mm AND GRADE TO APPROPRIATE LEVELS TO ACHIEVE GENERAL EVEN GRADES TO DRAINAGE OUTLETS INSTALLED BY OTHERS.

LAY THE TURF ALONG THE LAND CONTOURS WITH STAGGERED, CLOSE BUTTED JOINTS, SO THAT THE FINISHED TURF SURFACE IS FLUSH WITH ADJACENT FINISHED SURFACES OF PAVING AND THE LIKE. AS SOON AS PRACTICABLE AFTER LAYING, ROLL THE TURF WITH A ROLLER WEIGHING NOT MORE THAN 90kg PER METRE OF WIDTH FOR SANDY OR LIGHT SOILS.

WATER AS NECESSARY TO KEEP THE SOIL MOIST TO A DEPTH OF 100MM. PROTECT NEWLY TURFED AREAS AGAINST TRAFFIC UNTIL GRASS IS ESTABLISHED. FERTILISE TWO WEEKS AFTER LAYING FERTILISE A.B.S

'TOP DRESS' THE TURF WHEN IT IS ESTABLISHED TO A DEPTH OF 10MM WITH COARSE WASHED RIVER SAND. RUB THE DRESSING WELL INTO THE JOINTS AND CORRECT ANY UNEVENNESS IN THE TURF SURFACES.