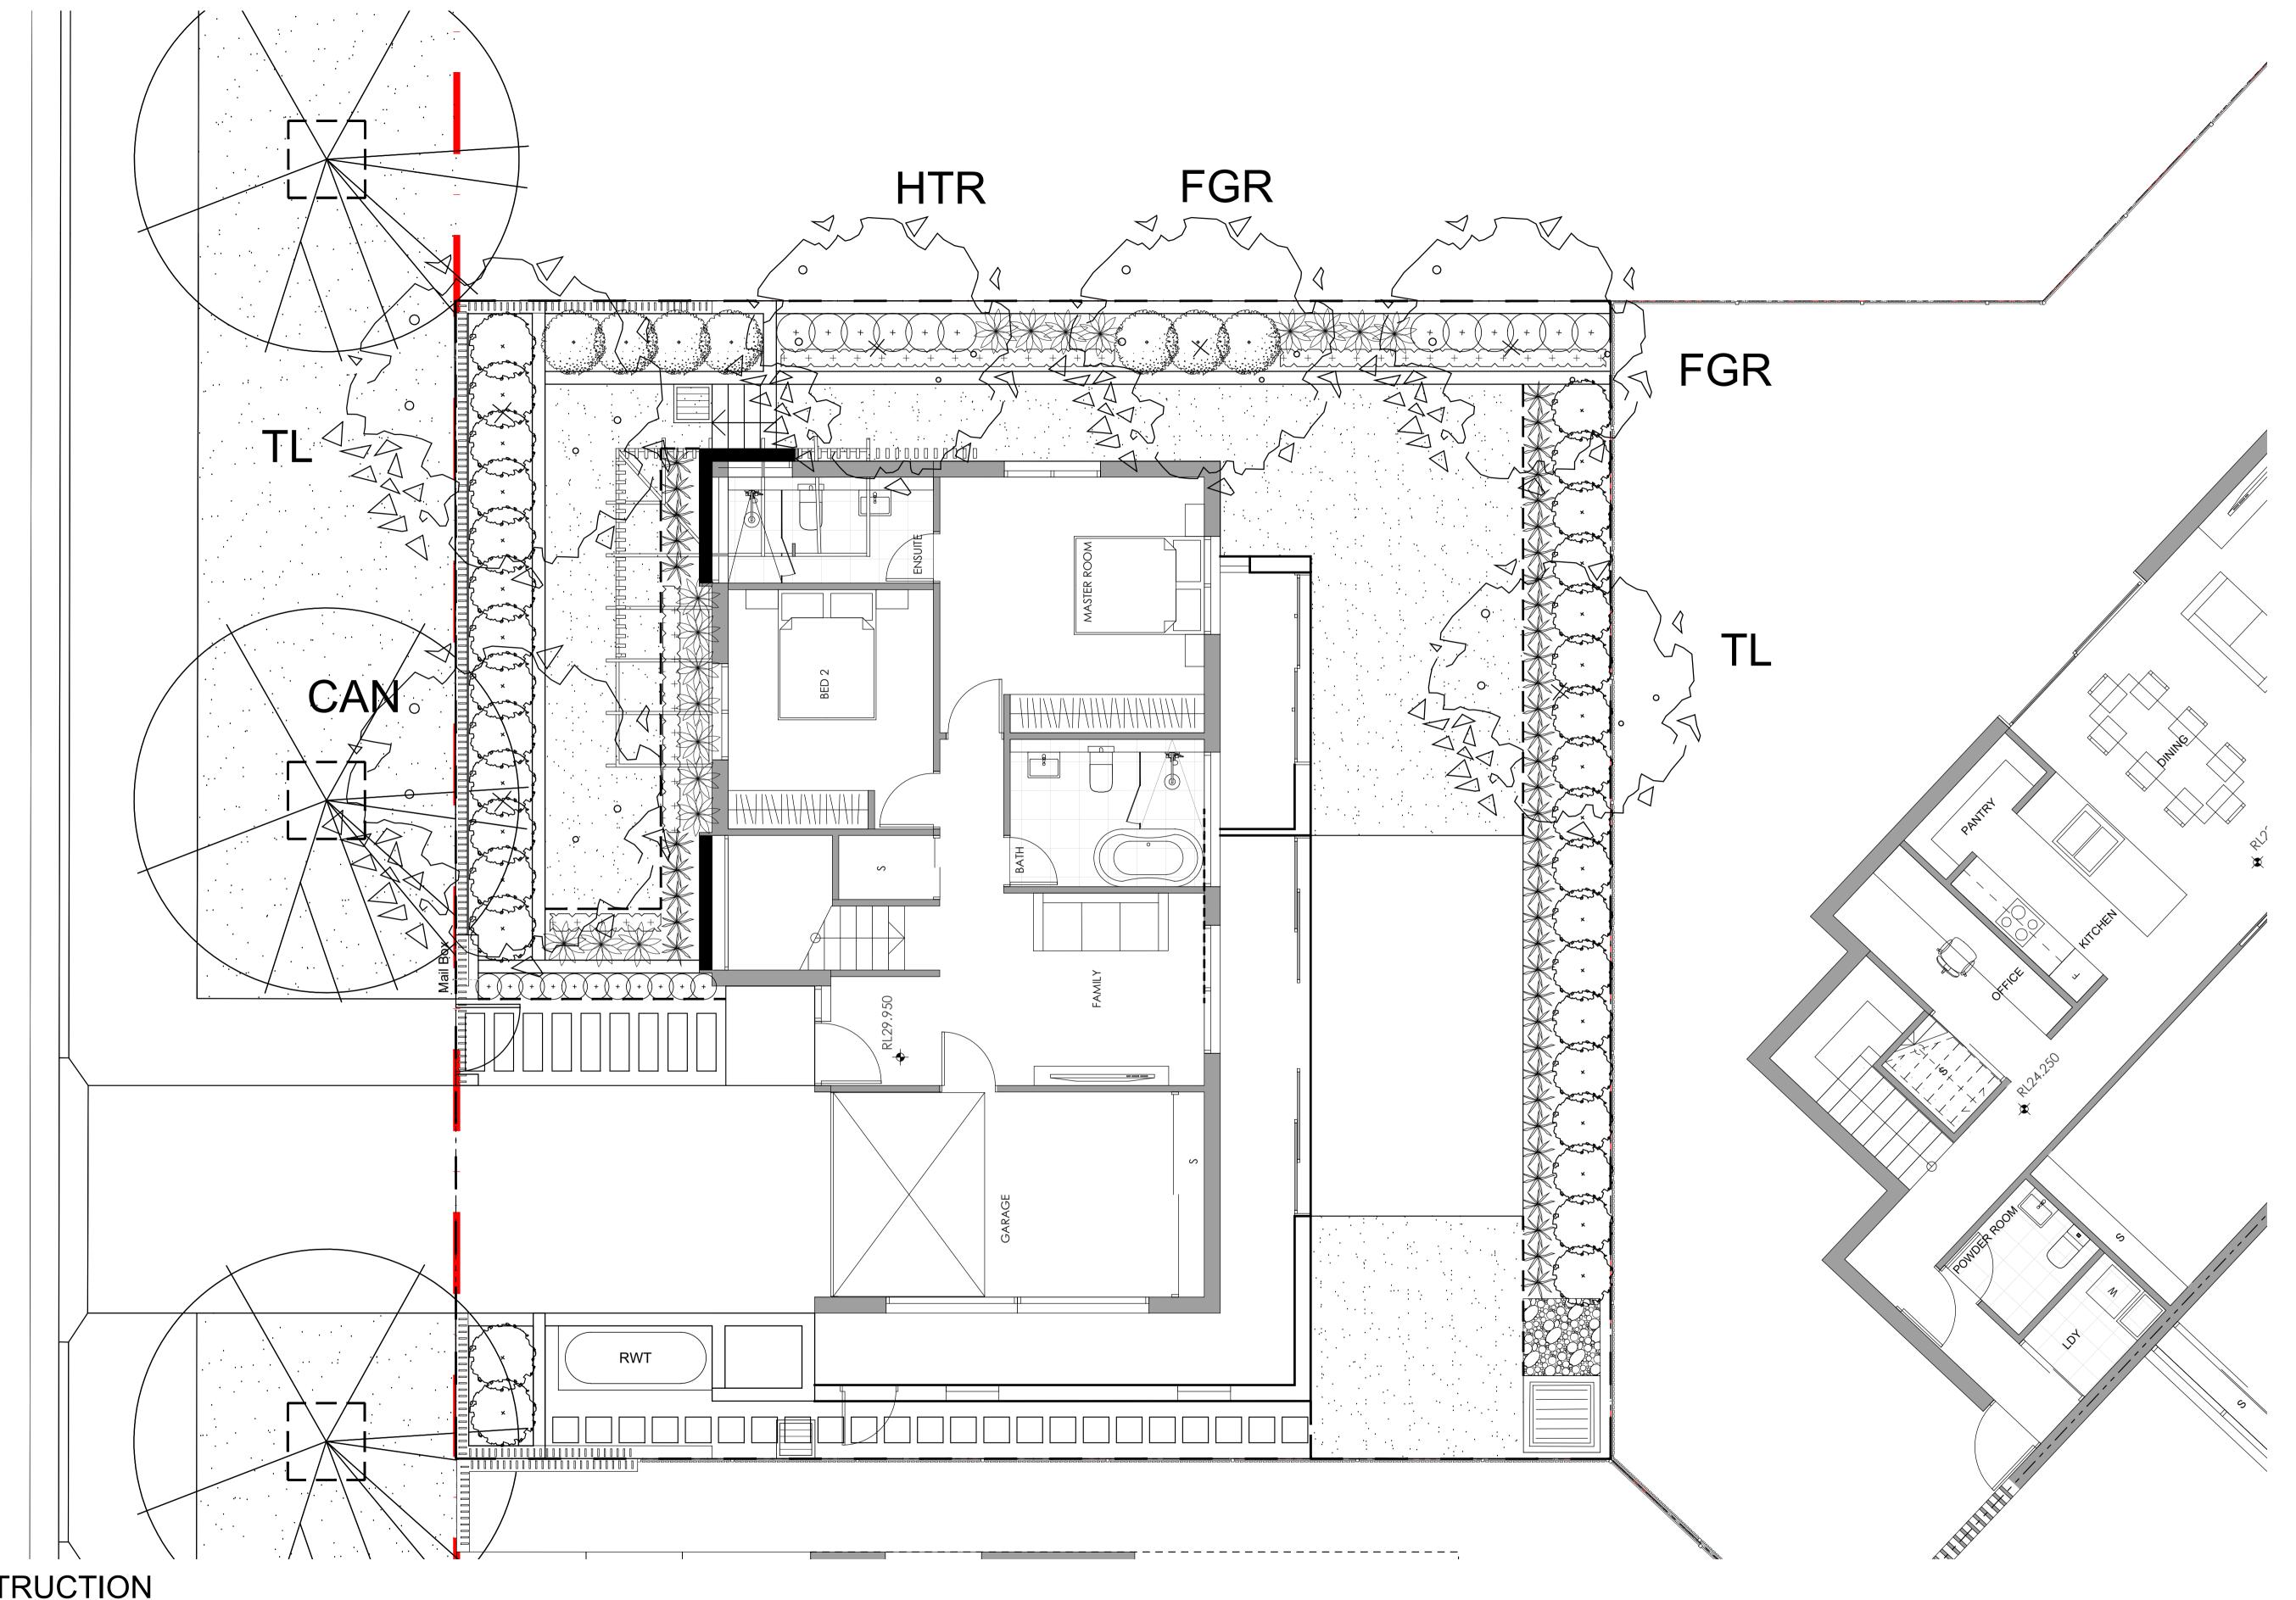

Fax: (61 2) 9698 2877

www.siteimage.com.au

SKYCORP AUSTRALIA

Project
Proposed Dwellings
10 Fern Creek Road
Warriewood

Drawing Name
Landscape Plan
- Lot 4

SS21-4780

DEVELOPMENT APPLICATION

Scale 1:50 @ A1 0 0.5 1 1.5 2 2.5n

A For Approval

PH RS 18.10.2021

Mail Box

Landscape Architects Level 1, 3-5 Baptist Street Redfern NSW 2016 Australia Tel: (61 2) 8332 5600 Fax: (61 2) 9698 2877

SKYCORP AUSTRALIA

Proposed Dwellings 10 Fern Creek Road Landscape Hardscape Plan - Lot 4

DEVELOPMENT APPLICATION

303 A

Job Number Drawing Number SS21-4780

Warriewood Let me finish all sets first, then back to that. Thanks for your markup. I came very early this morning, should done that before lunch.

Indicative plant schedule refer to drawing sheet 512

Key Plan

SKYCORP AUSTRALIA

Proposed Dwellings 10 Fern Creek Road Warriewood

Landscape Planting Plan - Lot 4

SS21-4780

DEVELOPMENT APPLICATION

403 A