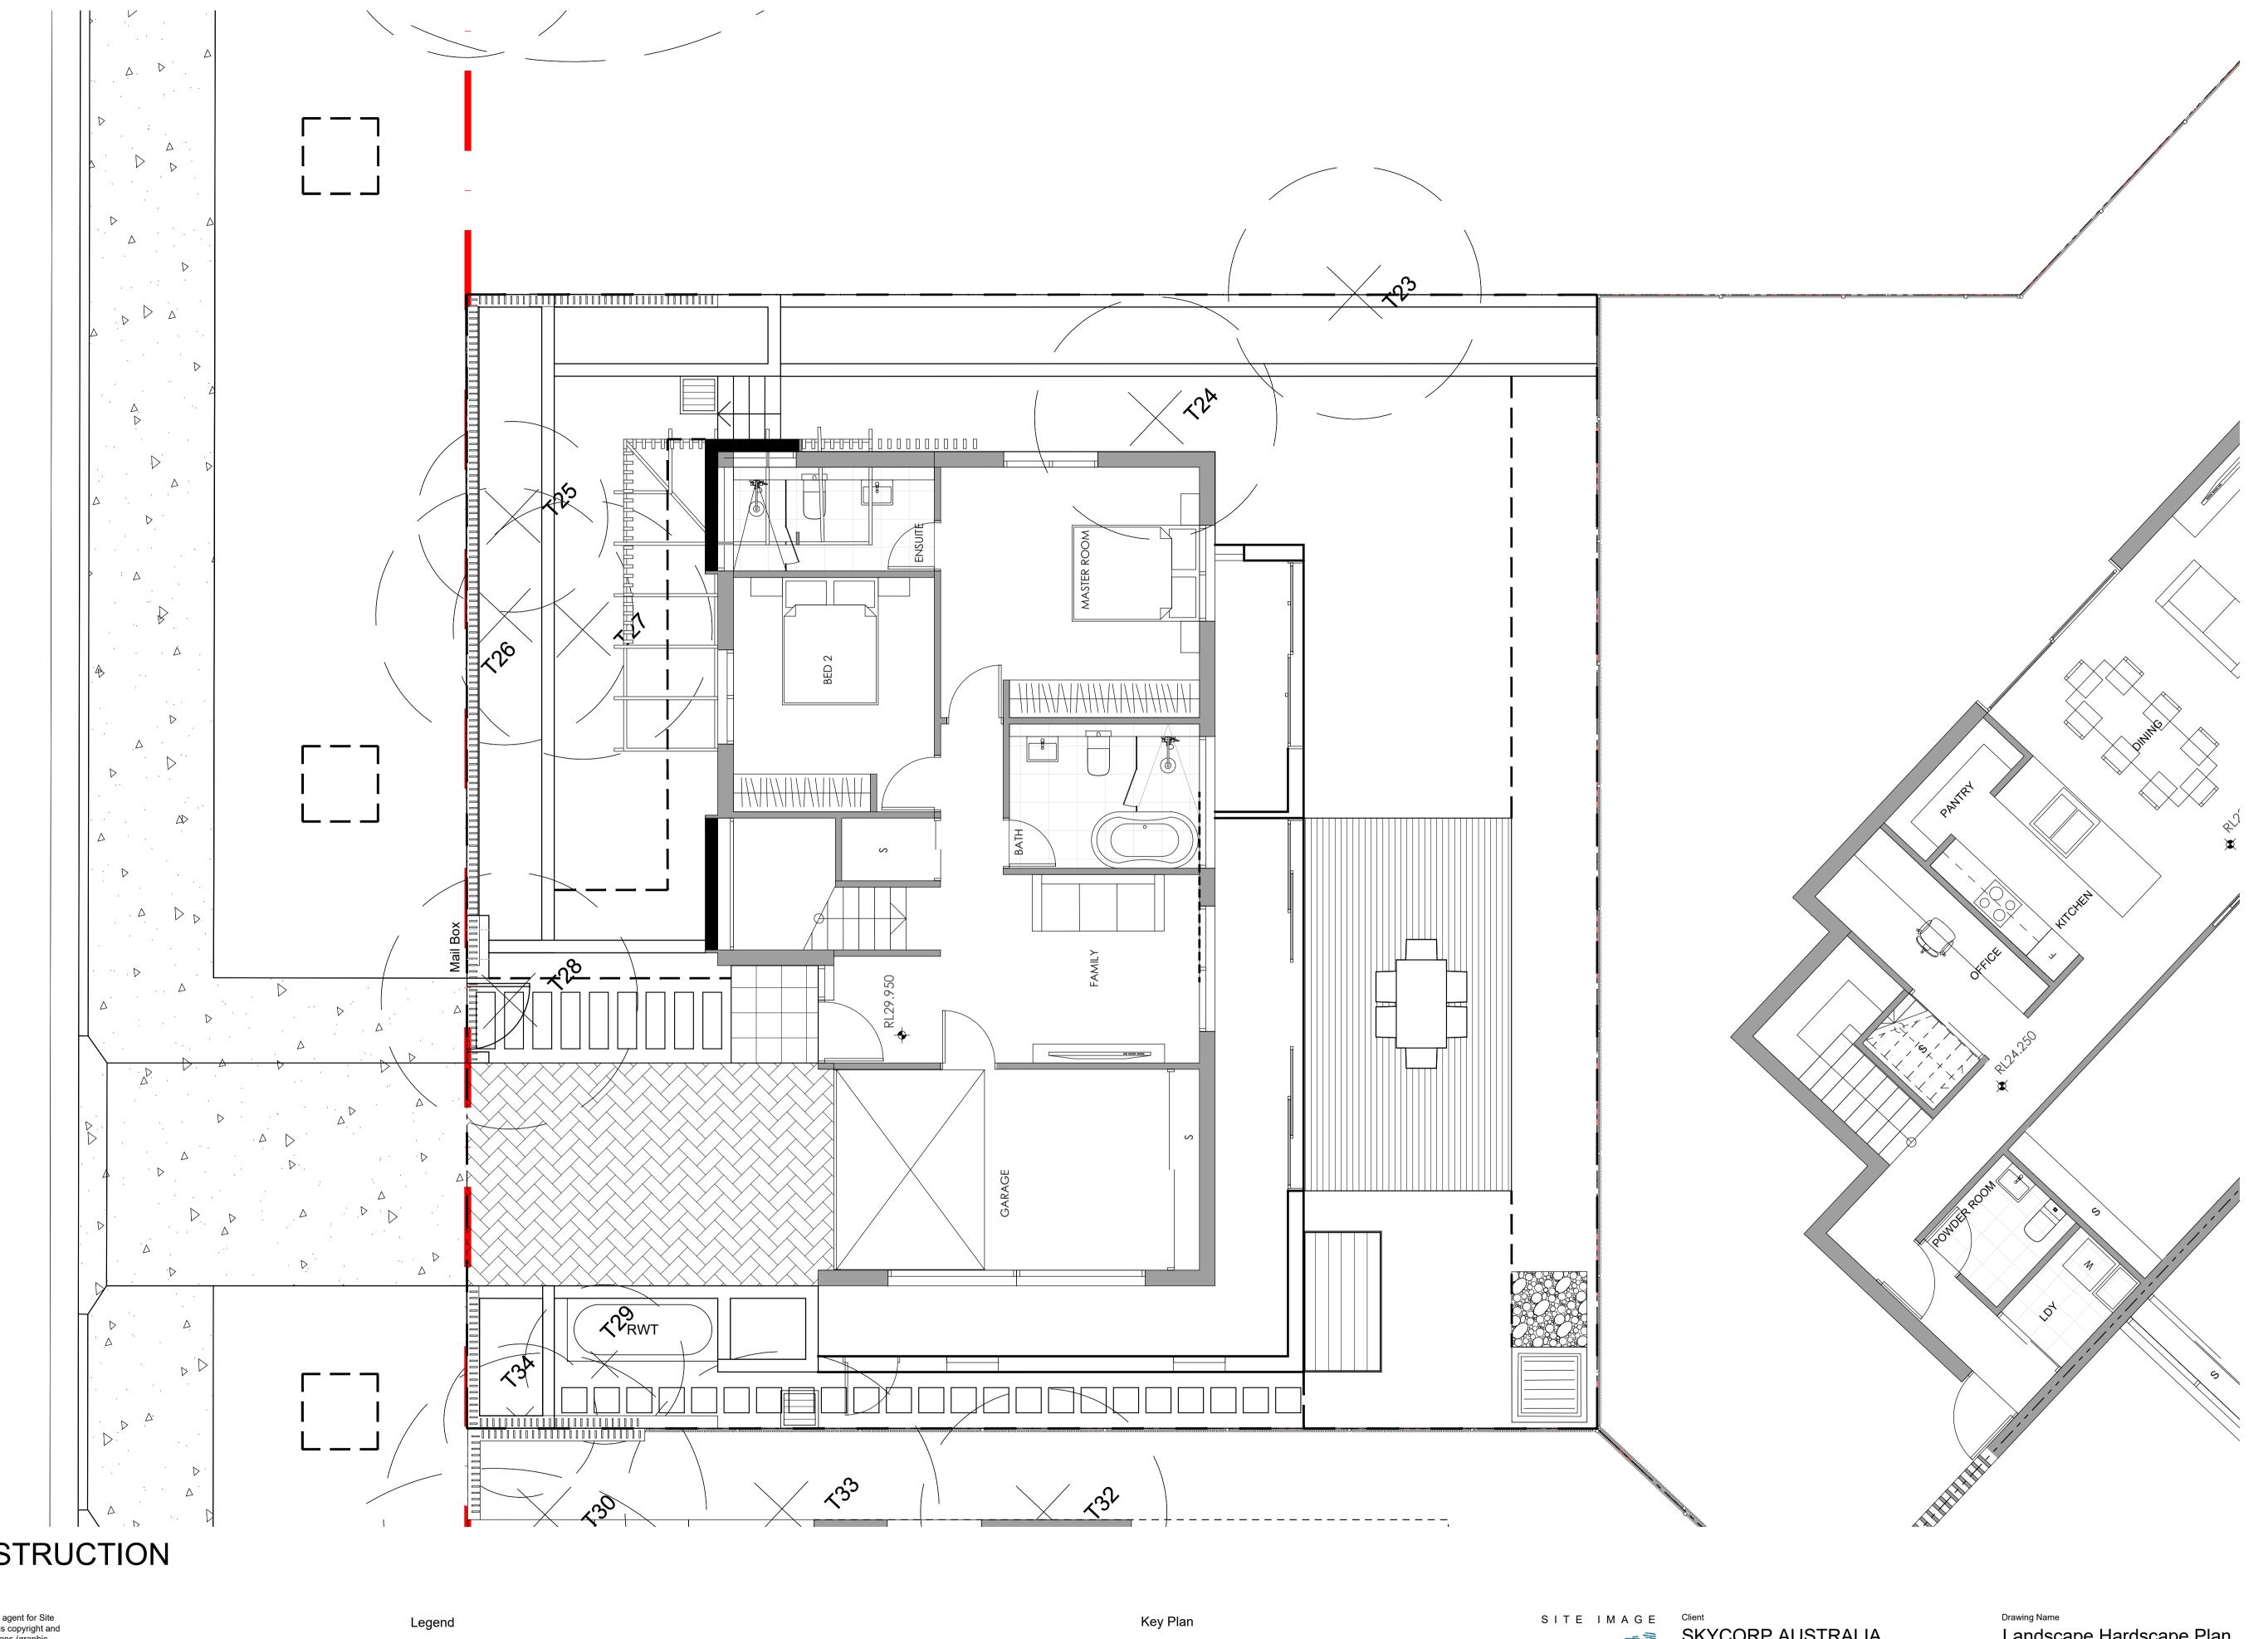

A For Approval

PH RS 18.10.2021

Mail Box

Landscape Architects Level 1, 3-5 Baptist Street Redfern NSW 2016 Australia Tel: (61 2) 8332 5600 Fax: (61 2) 9698 2877

SKYCORP AUSTRALIA

Proposed Dwellings 10 Fern Creek Road Landscape Hardscape Plan - Lot 4

DEVELOPMENT APPLICATION

303 A

Job Number Drawing Number SS21-4780

Warriewood Let me finish all sets first, then back to that. Thanks for your markup. I came very early this morning, should done that before lunch.

Legend

| Existing tree to be removed - Refer Arborist report | Fright - Refer Arborist report | Fr

SITE IMAGE

Client

SK

Landscape Architects

Level 1, 3-5 Baptist Street
Redfern NSW 2016
Australia

Tel: (61 2) 8332 5600