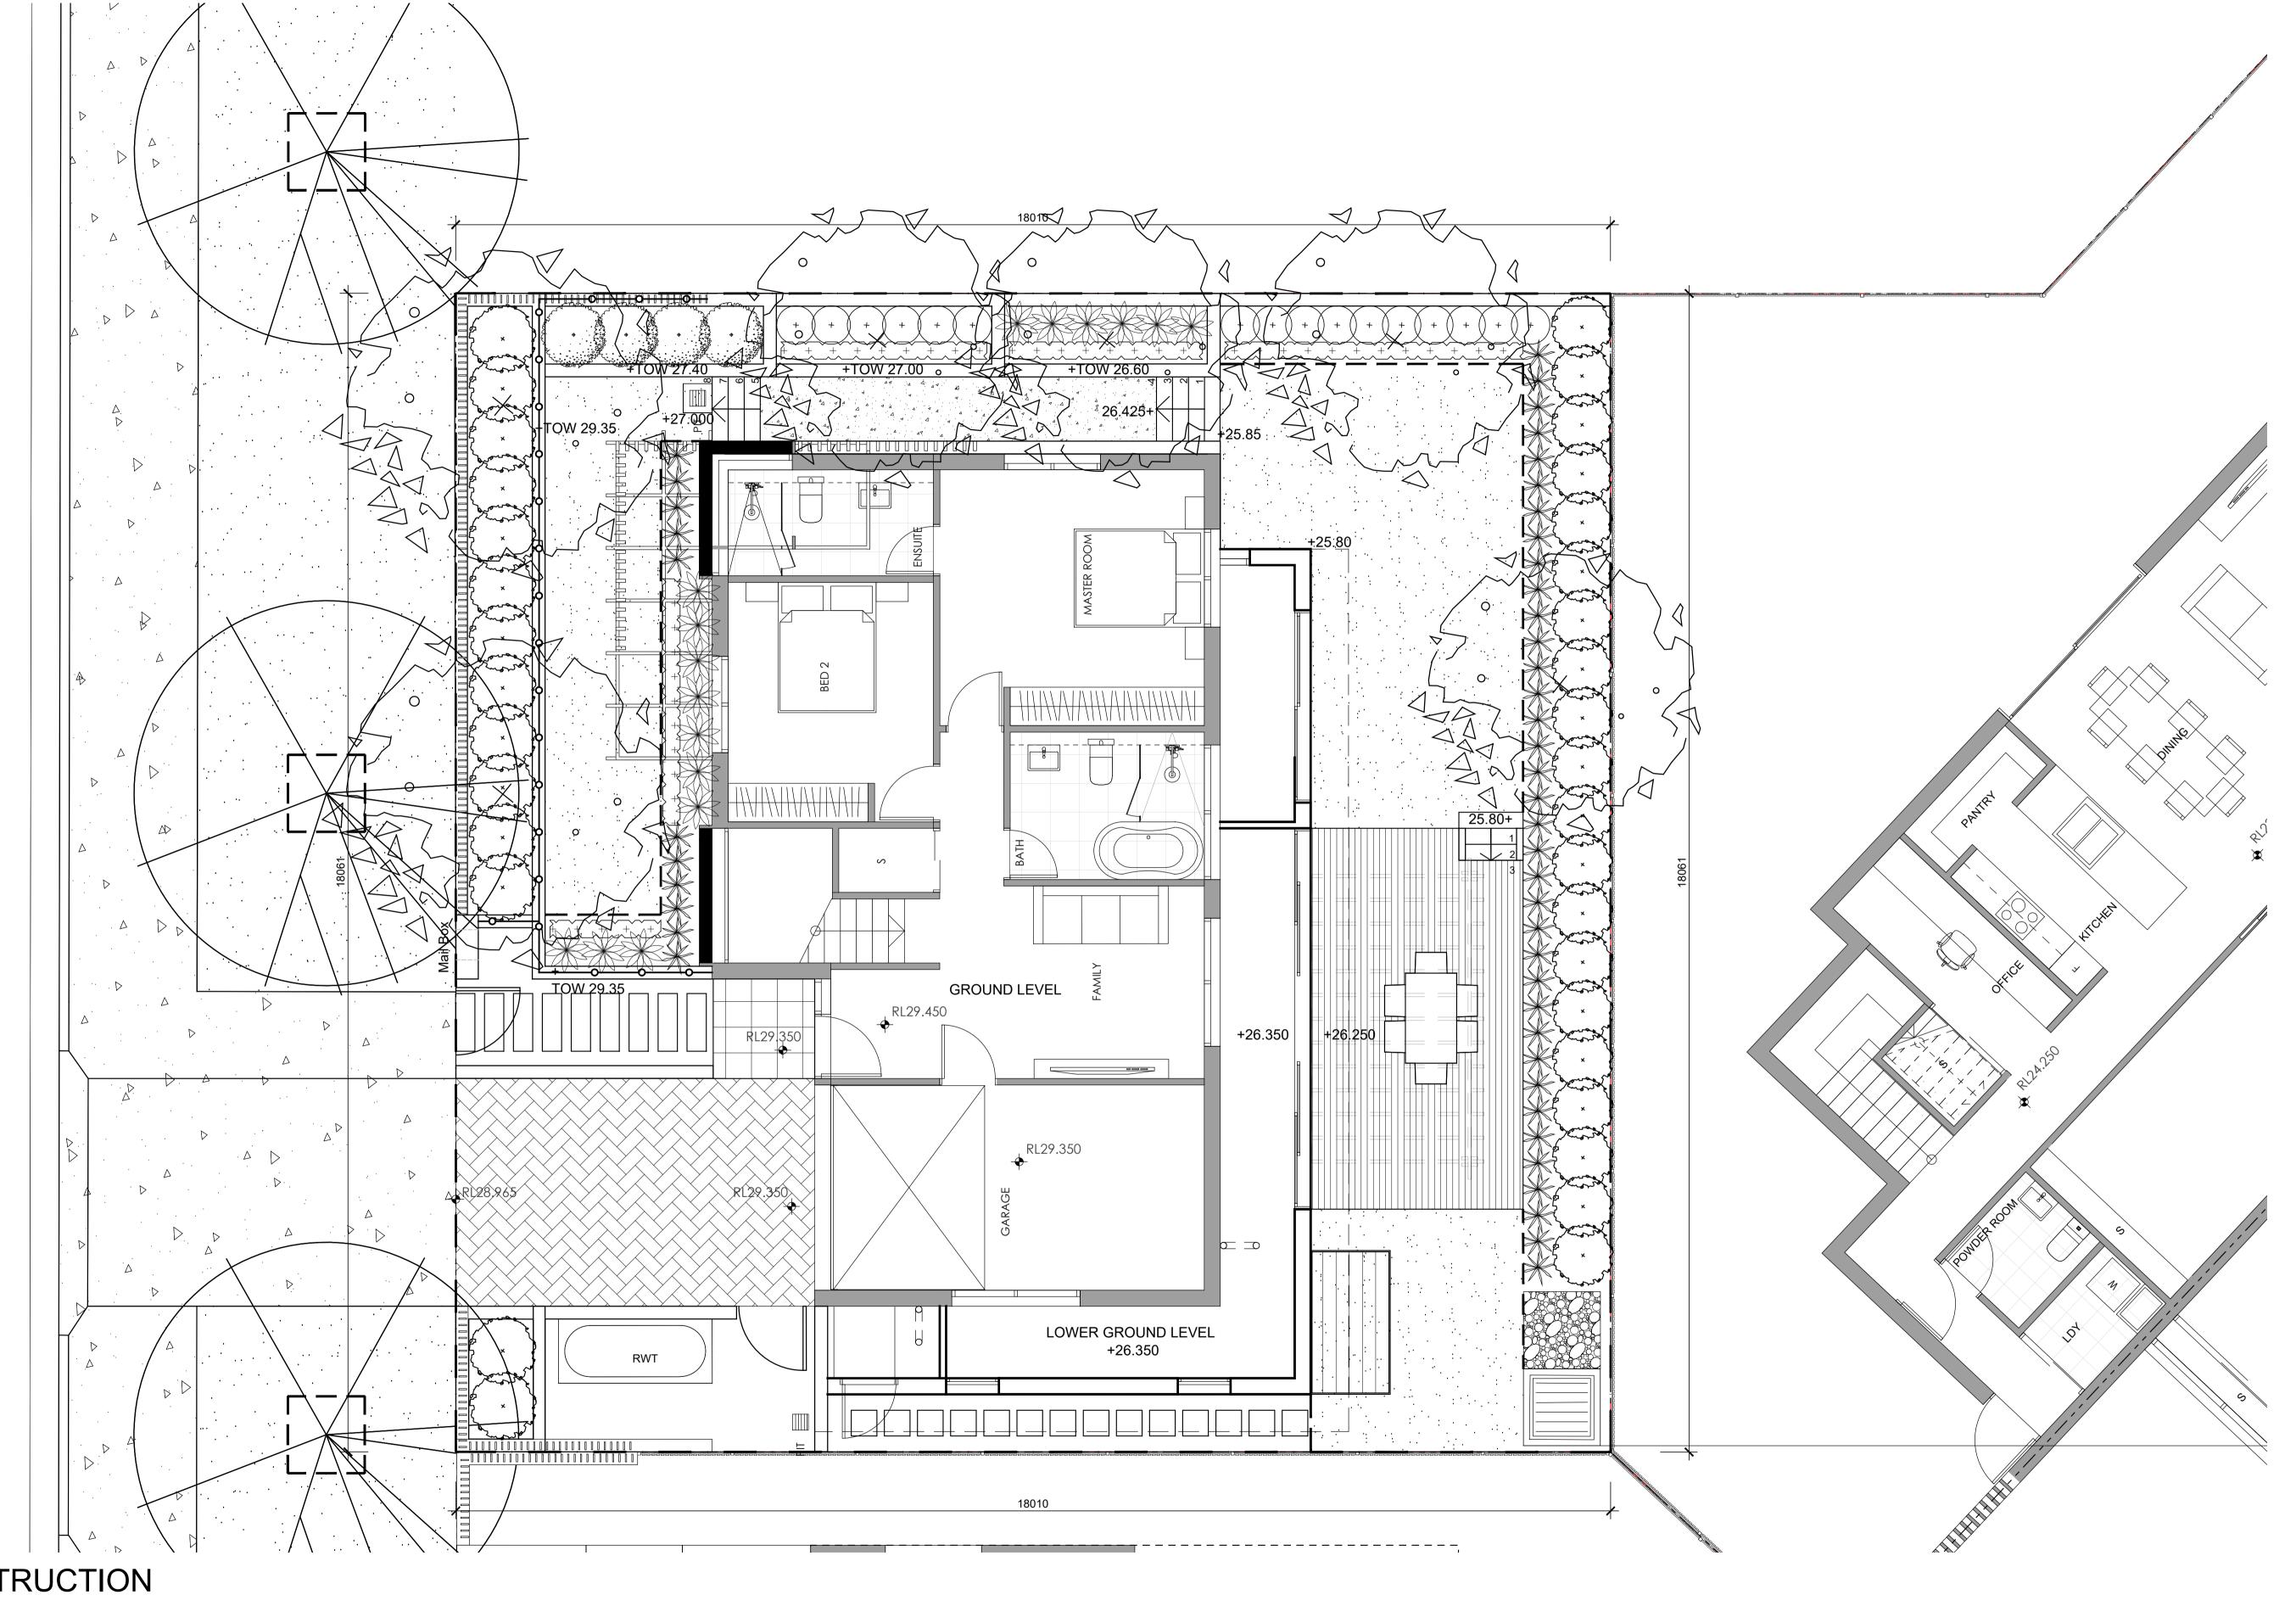

Fax: (61 2) 9698 2877

www.siteimage.com.au

SKYCORP AUSTRALIA

Project
Proposed Dwellings
10 Fern Creek Road
Warriewood

Drawing Name
Landscape Plan
- Lot 4

SS21-4780

DEVELOPMENT APPLICATION

Scale 1:50 @ A1 0 0.5 1 1.5 2 2.5n

Job Number Drawing Number Issue

103 A

A1