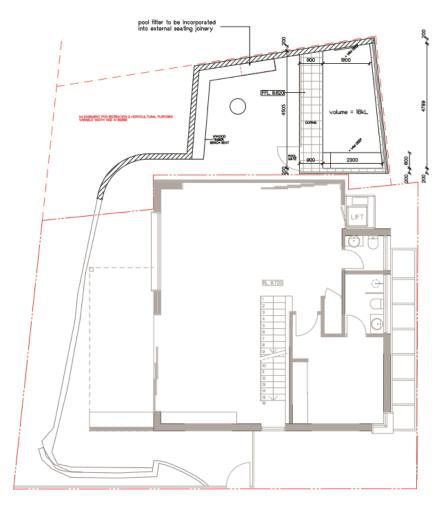

## at Lot 10 DP 589949 , 4 Gilbert Street, MANLY NSW 2095 - (A) EASEMENT FOR RECREATION & HORTICULTURAL PURPOSES VARIABLE WIDTH VIDE AI 853182

To whom it may concern,

The proposed submission identifies the proposed swimming pool and associated landscaping works (as per the plan below) over the common lot boundary between lot (5 Eustace Street Manly) and the subject site.

Assessment of the Development over the Easement

It is noted that the proposed swimming pool and landscaped area is located within the area shown on the DP plan as (A) EASEMENT FOR RECREATION & HORTICULTURAL PURPOSES VARIABLE WIDTH VIDE AI 853182. The Section 88B identifies Lot 10 DP589949 as the benefited lot of the easement and as such the lot has the benefit of the use of the land for recreation and horticultural purposes. It is noted that the swimming pool and landscaped area are considered to comply with the requirements of the easement.

Furthermore, it is considered that the design of the swimming pool and garden area results in a better outcome for the occupants of 5 Eustace Street Manly with the new 1.8m hardwood boundary fence providing better privacy and increased security for the occupants. It is considered that the new area will be aesthetically pleasing from view compared to the existing dilapidated fence and landscaped area. It is noted that, due to the materials used for the fencing as well as the physical separation between the proposed swimming pool and the dwelling at 5 Eustace Street, that it should not result in any negative acoustic impact on the occupants.

Overall the development located on the easement has been designed with a sensitive approach to the burdened lot and as such it is considered that the development results in a positive impact on

Yours sincerely,