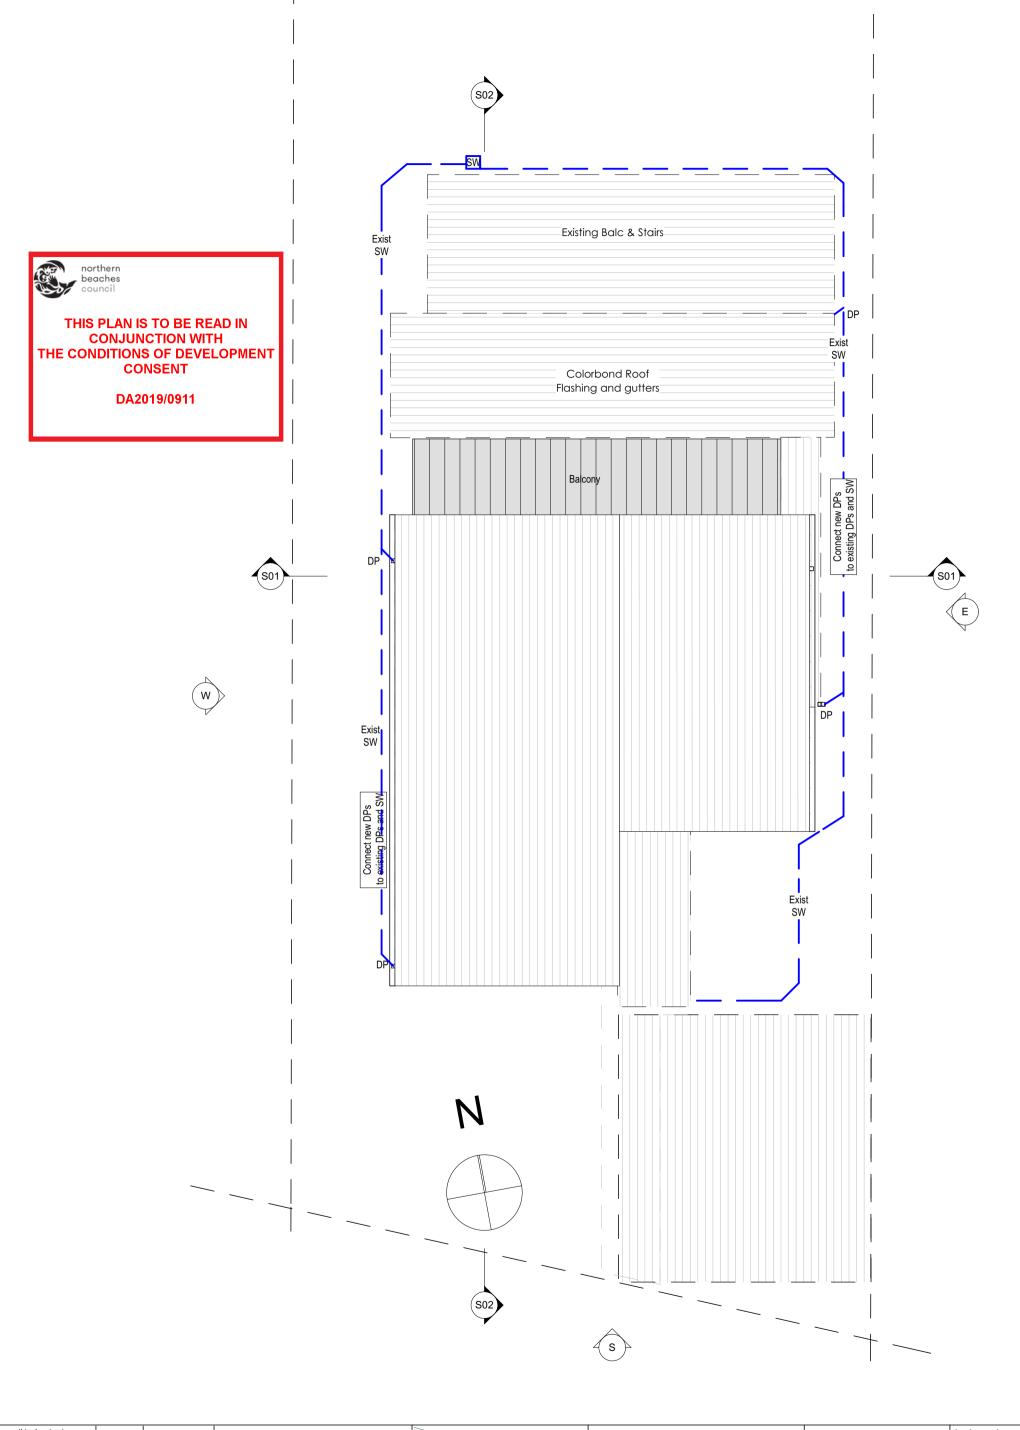

| this drawing is COPYRIGHT                                                 | Rev | Date | Amendment                    |        |                                 | client - | Terry & Kay Reynolds                                          | scale   | 1:100@A3        | dra    | awing number | _        |
|---------------------------------------------------------------------------|-----|------|------------------------------|--------|---------------------------------|----------|---------------------------------------------------------------|---------|-----------------|--------|--------------|----------|
| and is the property of<br>MRW DESIGN                                      |     |      |                              | M R W  | 52 WIINKARA                     |          | Alteration & Addition of<br>12 Dobroyd Road Balgowlah Heights | drawn I | MW<br>22-Aug-19 |        | 70           | b        |
| and may not be used or copied in whole or in part without written consent |     |      | VERIFY ALL DIMENSIONS ONSITE | DESIGN | ROAD BAYVIEW 2104<br>0488586859 | title    | STORMWATER                                                    | job no. | 118             |        | sue 🖊        | 1        |
|                                                                           |     |      |                              |        |                                 |          |                                                               |         |                 | plotte | d 22-Aug-19  | 34·36 PM |