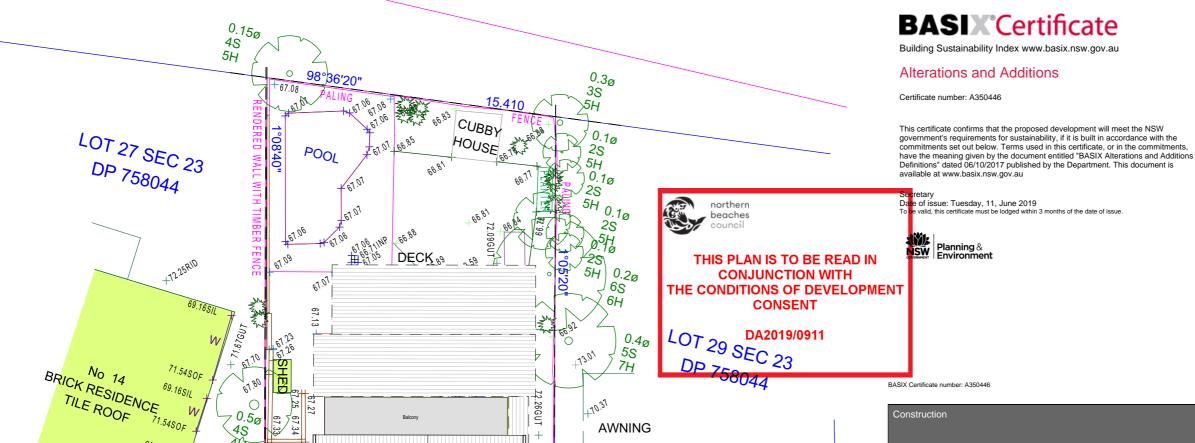

LEGEND

FSR Calculation:

FSR

Existing: 178.53/581.10 =31%

Proposed: Lower Ground 40.67 Ground Floor 137.32 First Floor

253.09/581.1 0.435

this drawing is Date Amendment **COPYRIGHT** clier and is the property of proje 52 MINKARA MRW DESIGN M R W and may not be used or **ROAD BAYVIEW 2104** copied in whole or in part DESIGN 0488586859 title VERIFY ALL DIMENSIONS ONSITE

| •     | SITE PLAN                                                     | job no. | 118       | issue          | Α  |
|-------|---------------------------------------------------------------|---------|-----------|----------------|----|
| ijeci | Alteration & Addition of<br>12 Dobroyd Road Balgowlah Heights | date    | 23-Jul-19 |                |    |
| iect  | , , ,                                                         | drawn   | MW        | (              | )1 |
| ent   | Terry & Kay Reynolds                                          | scale   | 1:200@A3  | drawing number |    |