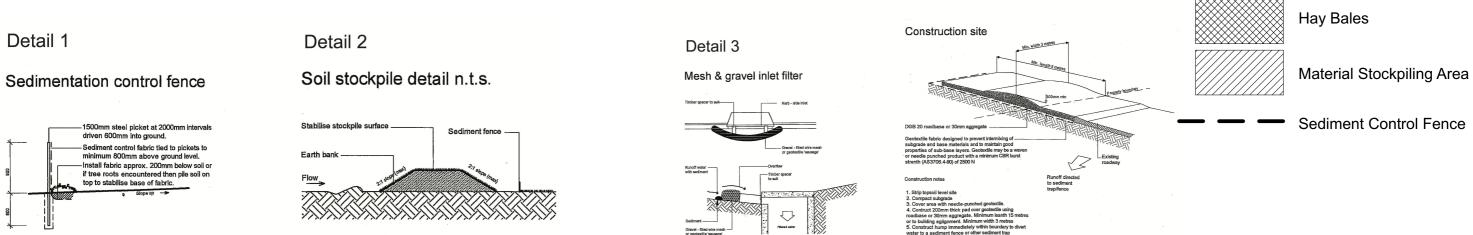

| this drawing is COPYRIGHT                                      | Rev | Date | Amendment                    |        |                                 | client  | Terry & Kay Reynolds                                          | scale - | 1:100@A3        | drawing numb |    |
|----------------------------------------------------------------|-----|------|------------------------------|--------|---------------------------------|---------|---------------------------------------------------------------|---------|-----------------|--------------|----|
| and is the property of<br>MRW DESIGN<br>and may not be used or |     |      |                              | M R W  | 52 MINKARA<br>ROAD BAYVIEW 2104 | project | Alteration & Addition of<br>12 Dobroyd Road Balgowlah Heights | drawn   | MW<br>23-Jul-19 | -            | 80 |
| copied in whole or in part<br>without written consent          |     |      | VERIFY ALL DIMENSIONS ONSITE | DESIGN | 0488586859                      | title   | SEDIMENT CONTROL                                              | job no. | 118             | issue        | Α  |