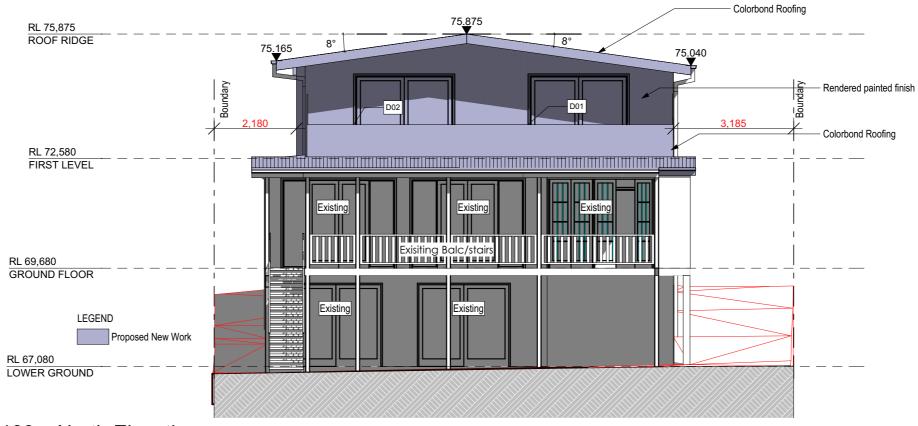

1:100 South Elevation

1:100 North Elevation

| this drawing is COPYRIGHT                                      | Rev | Date | Amendment                    |        |                                 | client  | Terry & Kay Reynolds                                          | scale   | 1:100@A3        | drawing numb |    |
|----------------------------------------------------------------|-----|------|------------------------------|--------|---------------------------------|---------|---------------------------------------------------------------|---------|-----------------|--------------|----|
| and is the property of<br>MRW DESIGN<br>and may not be used or |     |      |                              | M R W  | 52 MINKARA<br>ROAD BAYVIEW 2104 | project | Alteration & Addition of<br>12 Dobroyd Road Balgowlah Heights | drawn   | MW<br>26-Jul-19 | 1            | 06 |
| copied in whole or in part<br>without written consent          |     |      | VERIFY ALL DIMENSIONS ONSITE | DESIGN | 0488586859                      | title   | ELEVATIONS                                                    | job no. | 118             | issue        | Α  |