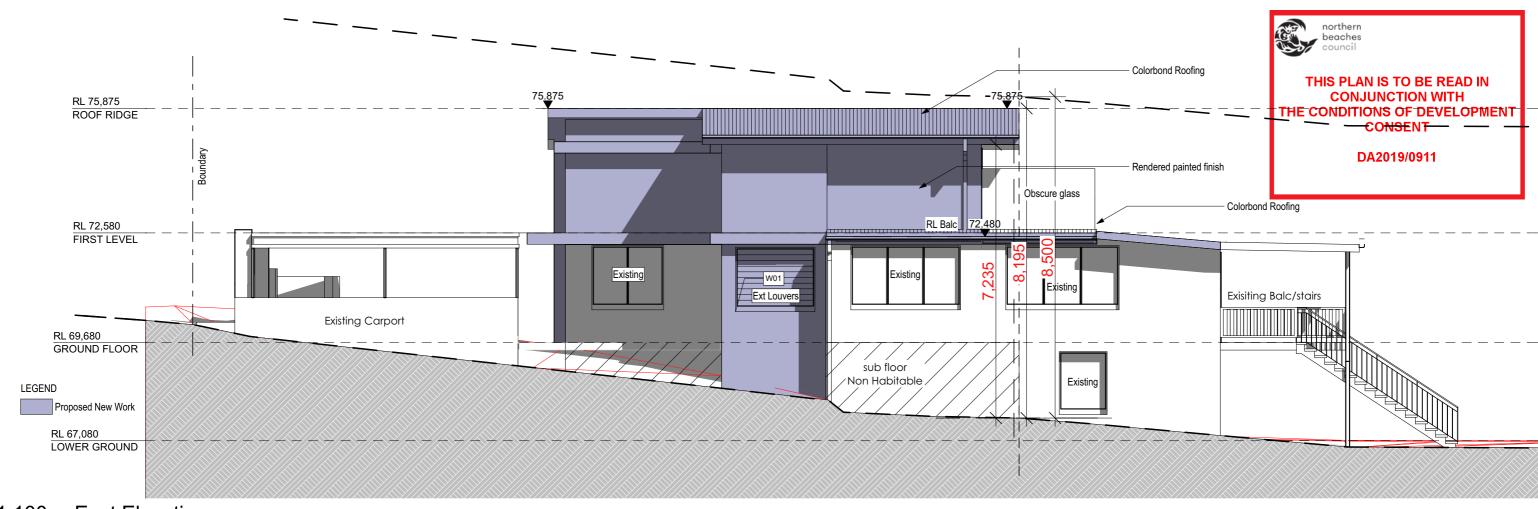

## 1:100 East Elevation

## 1:100 West Elevation

| this drawing is COPYRIGHT and is the property of MRW DESIGN                     | Rev | Date | Amendment                    | M R W  | 52 MINKARA                      | client | Terry & Kay Reynolds  Alteration & Addition of 12 Dobroyd Road Balgowlah Heights | scale<br>drawn<br>date | 1:100@A3<br>MW<br>22-Aug-19 | drawing num | 05             |
|---------------------------------------------------------------------------------|-----|------|------------------------------|--------|---------------------------------|--------|----------------------------------------------------------------------------------|------------------------|-----------------------------|-------------|----------------|
| and may not be used or<br>copied in whole or in part<br>without written consent |     |      | VERIFY ALL DIMENSIONS ONSITE | DESIGN | ROAD BAYVIEW 2104<br>0488586859 | title  | ELEVATIONS                                                                       | job no.                | 118                         | issue       | Α              |
|                                                                                 |     |      |                              |        |                                 |        |                                                                                  |                        |                             | nlotted :   | 22-Aug-19 2:44 |