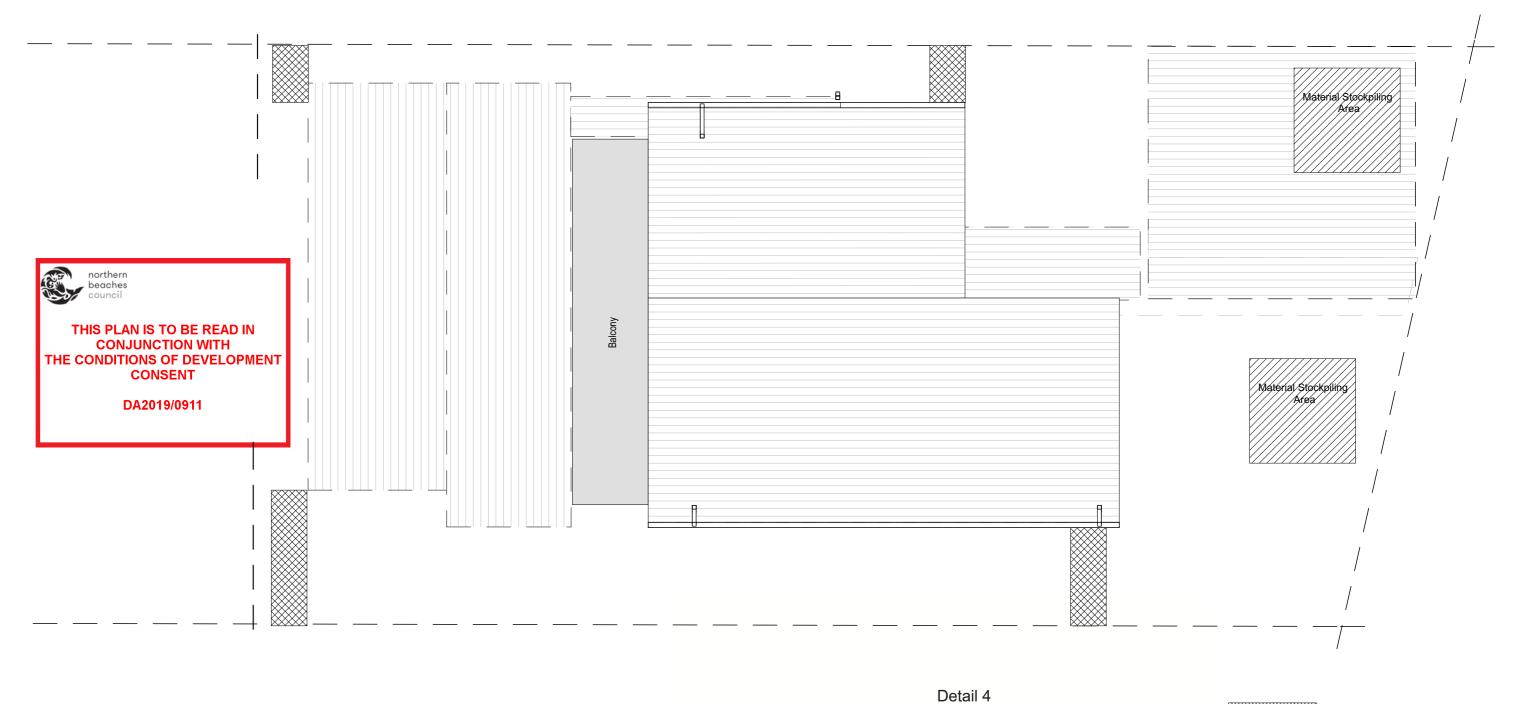

| this drawing is COPYRIGHT                                                 | Rev | Date | Amendment                    |        |                                 | client - | Terry & Kay Reynolds                                          | scale   | 1:100@A3        | dra    | awing number | _        |
|---------------------------------------------------------------------------|-----|------|------------------------------|--------|---------------------------------|----------|---------------------------------------------------------------|---------|-----------------|--------|--------------|----------|
| and is the property of<br>MRW DESIGN                                      |     |      |                              | M R W  | 52 WIINKARA                     |          | Alteration & Addition of<br>12 Dobroyd Road Balgowlah Heights | drawn I | MW<br>22-Aug-19 |        | 70           | b        |
| and may not be used or copied in whole or in part without written consent |     |      | VERIFY ALL DIMENSIONS ONSITE | DESIGN | ROAD BAYVIEW 2104<br>0488586859 | title    | STORMWATER                                                    | job no. | 118             |        | sue 🖊        | 1        |
|                                                                           |     |      |                              |        |                                 |          |                                                               |         |                 | plotte | d 22-Aug-19  | 34·36 PM |