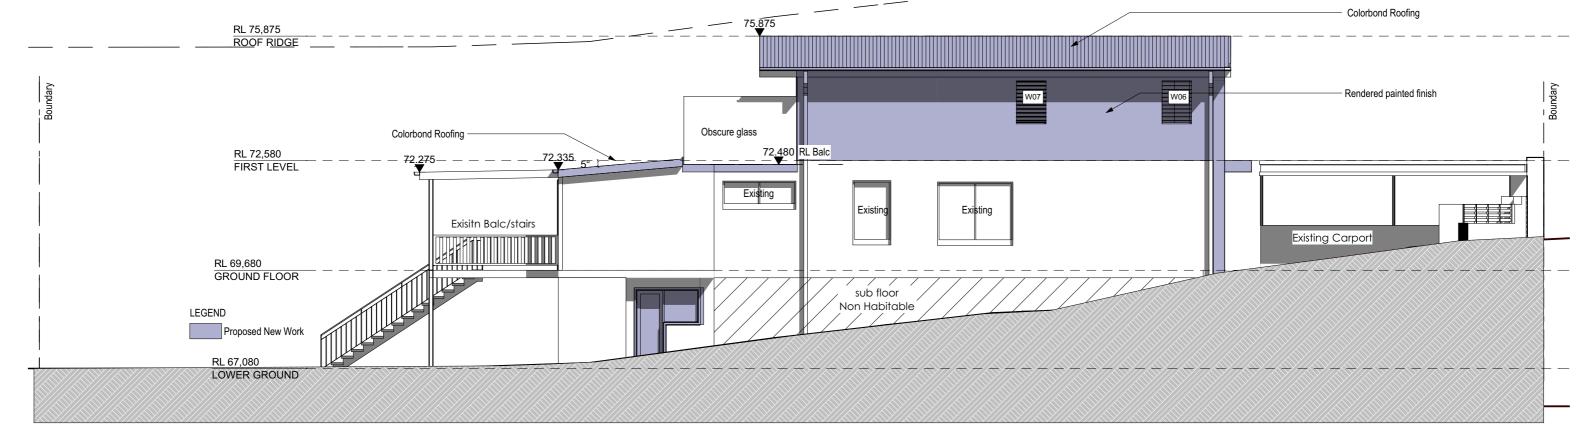

## 1:100 West Elevation

| this drawing is COPYRIGHT and is the property of MRW DESIGN                     | Rev | Date | Amendment                    | M R W  | 52 MINKARA                      | client | Terry & Kay Reynolds  Alteration & Addition of 12 Dobroyd Road Balgowlah Heights | scale<br>drawn<br>date | 1:100@A3<br>MW<br>22-Aug-19 | drawing num | 05             |
|---------------------------------------------------------------------------------|-----|------|------------------------------|--------|---------------------------------|--------|----------------------------------------------------------------------------------|------------------------|-----------------------------|-------------|----------------|
| and may not be used or<br>copied in whole or in part<br>without written consent |     |      | VERIFY ALL DIMENSIONS ONSITE | DESIGN | ROAD BAYVIEW 2104<br>0488586859 | title  | ELEVATIONS                                                                       | job no.                | 118                         | issue       | Α              |
|                                                                                 |     |      |                              |        |                                 |        |                                                                                  |                        |                             | nlotted :   | 22-Aug-19 2:44 |

1:100 South Elevation

1:100 North Elevation

| this drawing is COPYRIGHT                                      | Rev | Date | Amendment                    |        |                                 | client  | Terry & Kay Reynolds                                          | scale   | 1:100@A3        | drawing numb |    |
|----------------------------------------------------------------|-----|------|------------------------------|--------|---------------------------------|---------|---------------------------------------------------------------|---------|-----------------|--------------|----|
| and is the property of<br>MRW DESIGN<br>and may not be used or |     |      |                              | M R W  | 52 MINKARA<br>ROAD BAYVIEW 2104 | project | Alteration & Addition of<br>12 Dobroyd Road Balgowlah Heights | drawn   | MW<br>26-Jul-19 | 1            | 06 |
| copied in whole or in part<br>without written consent          |     |      | VERIFY ALL DIMENSIONS ONSITE | DESIGN | 0488586859                      | title   | ELEVATIONS                                                    | job no. | 118             | issue        | Α  |