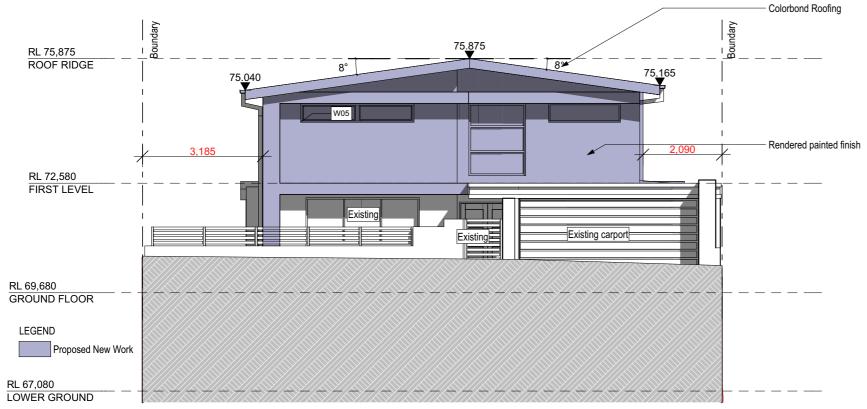

1:100 South Elevation

1:100 North Elevation

| this drawing is COPYRIGHT                                      | Rev | Date | Amendment                    |        |                                 | client  | Terry & Kay Reynolds                                          | scale   | 1:100@A3        | drawing numb |    |
|----------------------------------------------------------------|-----|------|------------------------------|--------|---------------------------------|---------|---------------------------------------------------------------|---------|-----------------|--------------|----|
| and is the property of<br>MRW DESIGN<br>and may not be used or |     |      |                              | M R W  | 52 MINKARA<br>ROAD BAYVIEW 2104 | project | Alteration & Addition of<br>12 Dobroyd Road Balgowlah Heights | drawn   | MW<br>26-Jul-19 | 1            | 06 |
| copied in whole or in part<br>without written consent          |     |      | VERIFY ALL DIMENSIONS ONSITE | DESIGN | 0488586859                      | title   | ELEVATIONS                                                    | job no. | 118             | issue        | Α  |