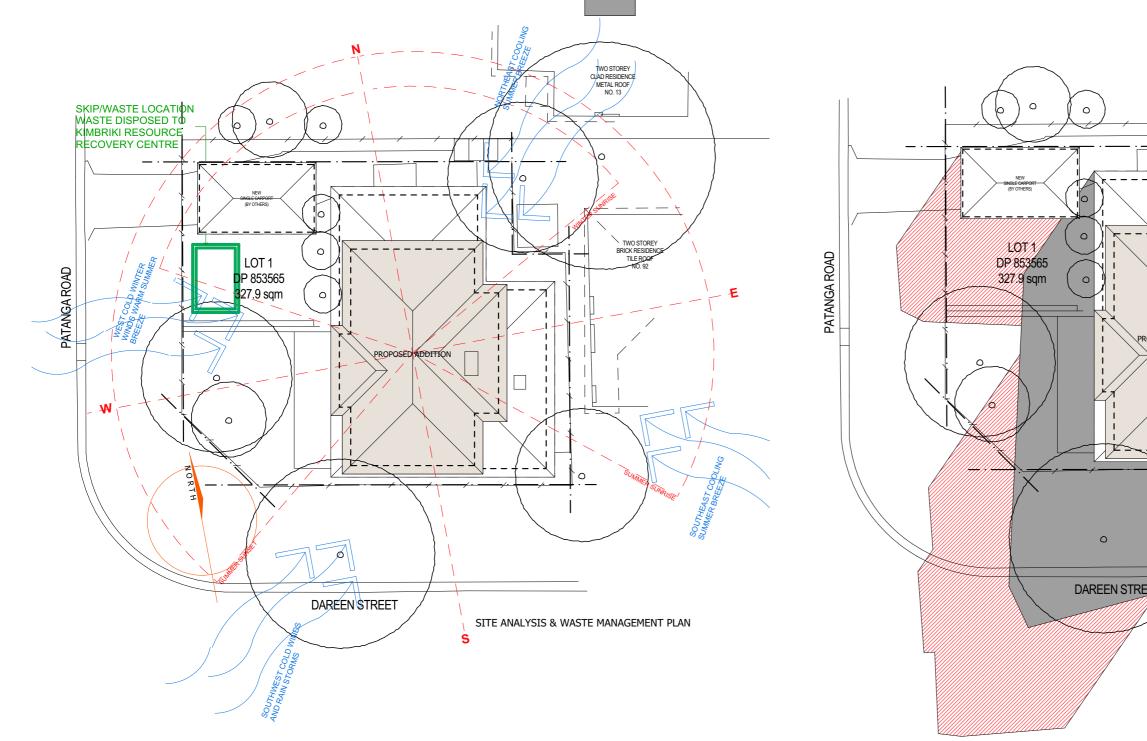

| Upstairs & On Ground Specialists                      |  |
|-------------------------------------------------------|--|
| 5/319 Condamine Street MANLY VALE 2093 (02) 9907 9055 |  |

PROJECT TITLE
Site Analysis & Shadow Diagrams

11 PATANGA ROAD, FRENCHS FOREST NSW 2086

**DRAWING TITLE** SITE ANALYSIS AND SHADOW DIAGRAMS DRAWING NO. **ISSUE** 17/05/19 DATE 8299 DA 1 В CHECKED SCALE DRAWN FOR COUNCIL 17/05/19 GK 1:200 GK CW NO. REVISION DATE BY

PROJECT TITLE

Site Analysis & Shadow Diagrams

11 PATANGA ROAD, FRENCHS FOREST NSW 2086

DRAWING TITLE SITE ANALYSIS AND SHADOW DIAGRAMS

DATE 17/05/19

SCALE DRAWN CHECKED 1:200 GK CW 8299 DA 1 B

B FOR COUNCIL 17/05/19 GK