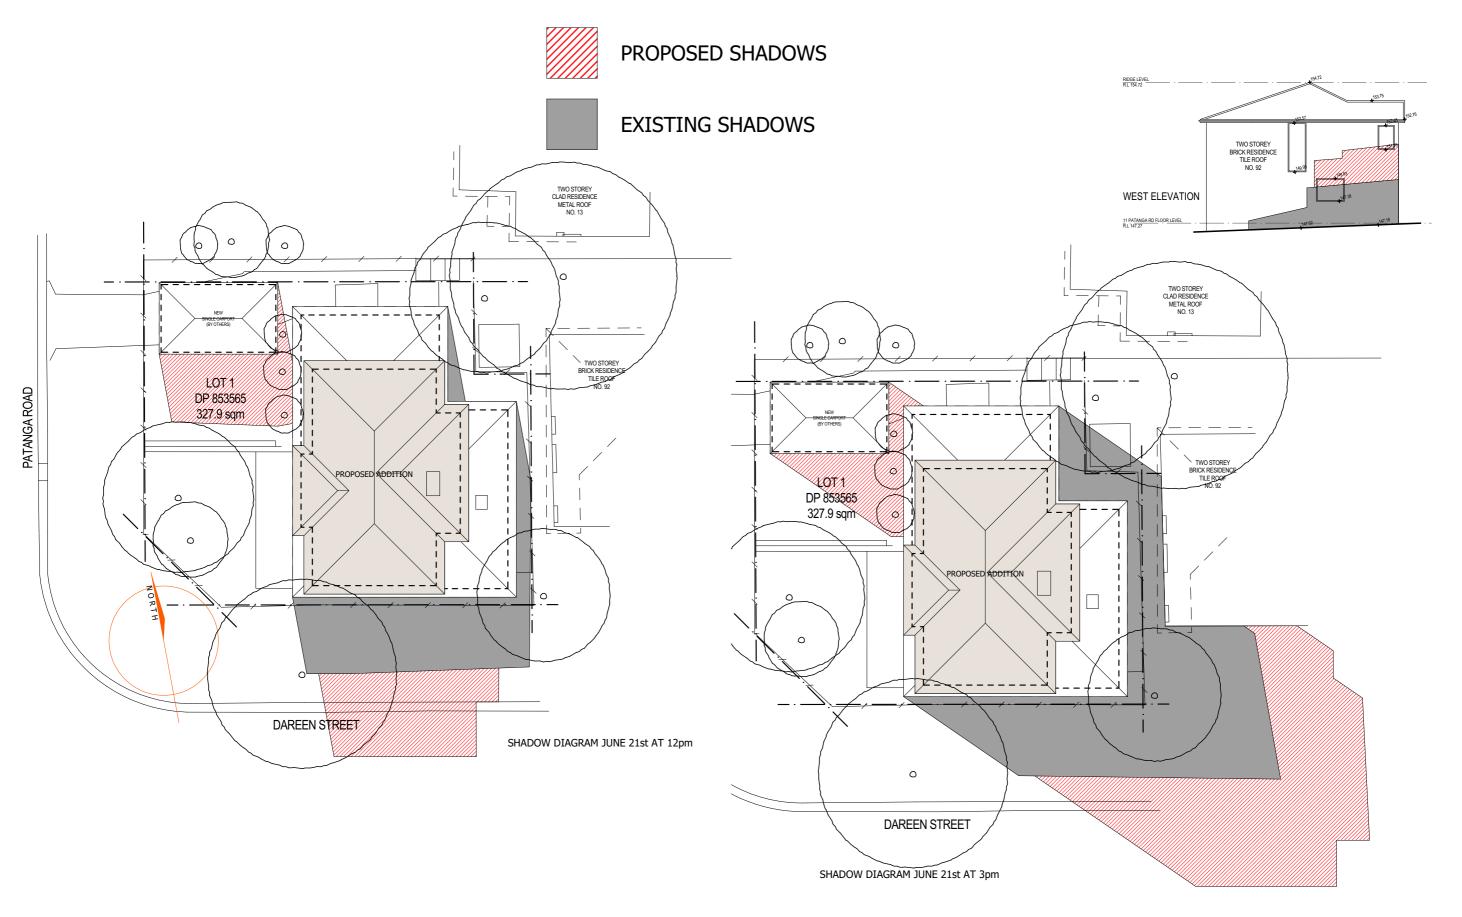

| Upstairs & On Ground Specialists                      |  |
|-------------------------------------------------------|--|
| 5/319 Condamine Street MANLY VALE 2093 (02) 9907 9055 |  |

PROJECT TITLE
Site Analysis & Shadow Diagrams

11 PATANGA ROAD, FRENCHS FOREST NSW 2086

**DRAWING TITLE** SITE ANALYSIS AND SHADOW DIAGRAMS DRAWING NO. **ISSUE** 17/05/19 DATE 8299 DA 1 В CHECKED SCALE DRAWN FOR COUNCIL 17/05/19 GK 1:200 GK CW NO. REVISION DATE BY

PROJECT TITLE

Site Analysis & Shadow Diagrams

11 PATANGA ROAD, FRENCHS FOREST NSW 2086

DRAWING TITLE SITE ANALYSIS AND SHADOW DIAGRAMS

DATE 17/05/19

SCALE DRAWN CHECKED 1:200 GK CW 8299 DA 1 B

B FOR COUNCIL 17/05/19 GK