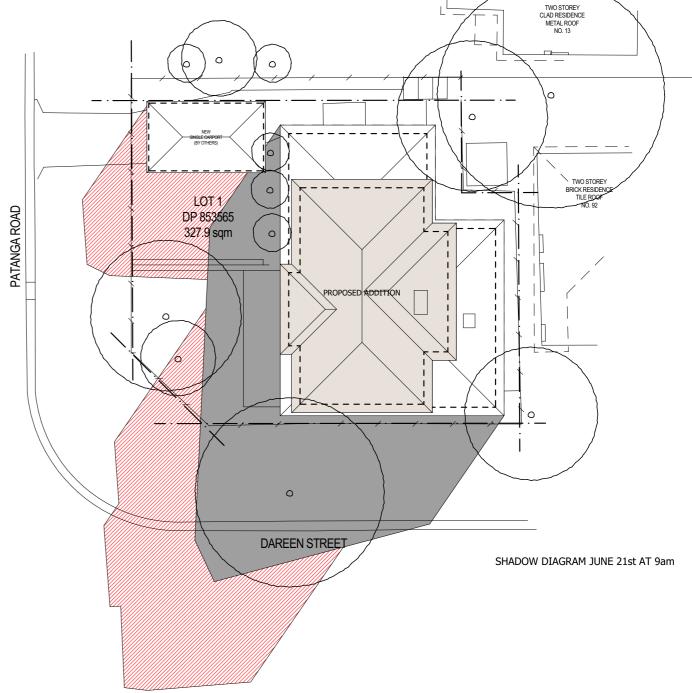

| Upstairs & On Ground Specialists                      |  |
|-------------------------------------------------------|--|
| 5/319 Condamine Street MANLY VALE 2093 (02) 9907 9055 |  |

PROJECT TITLE
Site Analysis & Shadow Diagrams

11 PATANGA ROAD, FRENCHS FOREST NSW 2086

**DRAWING TITLE** SITE ANALYSIS AND SHADOW DIAGRAMS DRAWING NO. **ISSUE** 17/05/19 DATE 8299 DA 1 В CHECKED SCALE DRAWN FOR COUNCIL 17/05/19 GK 1:200 GK CW NO. REVISION DATE BY

PROJECT TITLE

Site Analysis & Shadow Diagrams

11 PATANGA ROAD, FRENCHS FOREST NSW 2086

DRAWING TITLE SITE ANALYSIS AND SHADOW DIAGRAMS

DATE 17/05/19

SCALE DRAWN CHECKED 1:200 GK CW 8299 DA 1 B

B FOR COUNCIL 17/05/19 GK