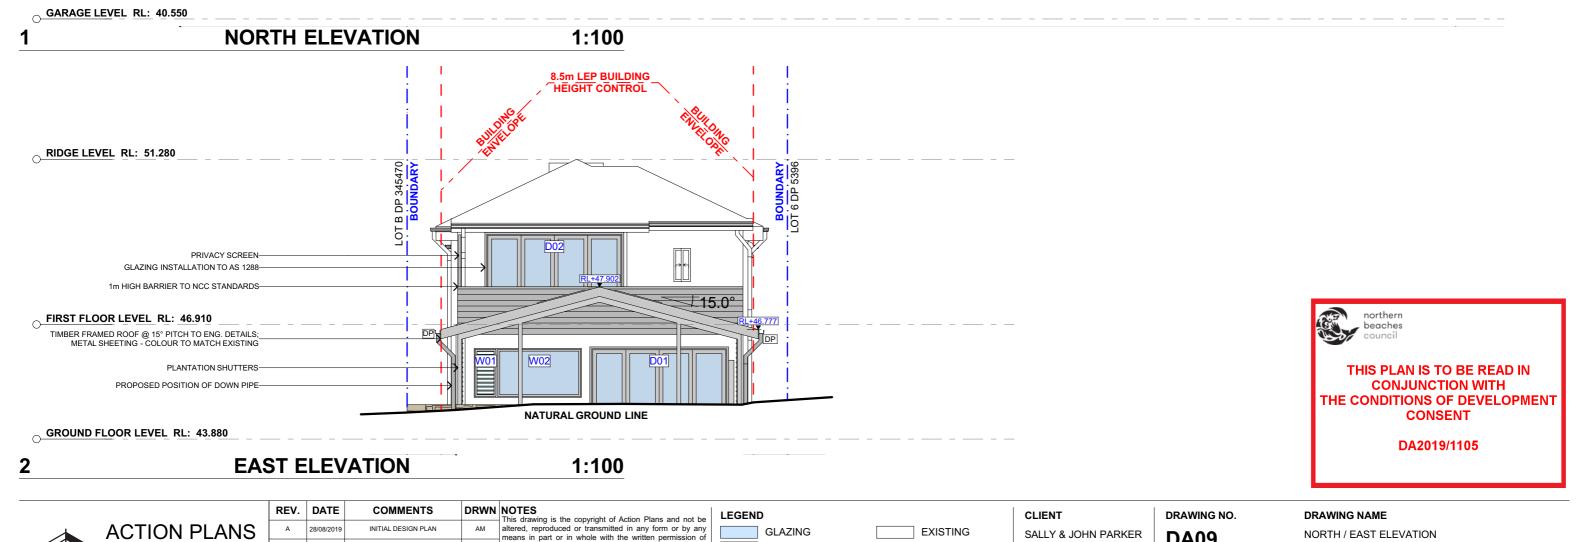

Action Plans.

commencement of works.

**EXISTING** 

- - DEMOLISHED

SALLY & JOHN PARKER

PROJECT ADDRESS

33 CARLTON STREET,

FRESHWATER NSW

2096

**DA09** 

Wednesday, 18

September 2019

DATE

NORTH / EAST ELEVATION

**SCALE** 

1:100 @A3