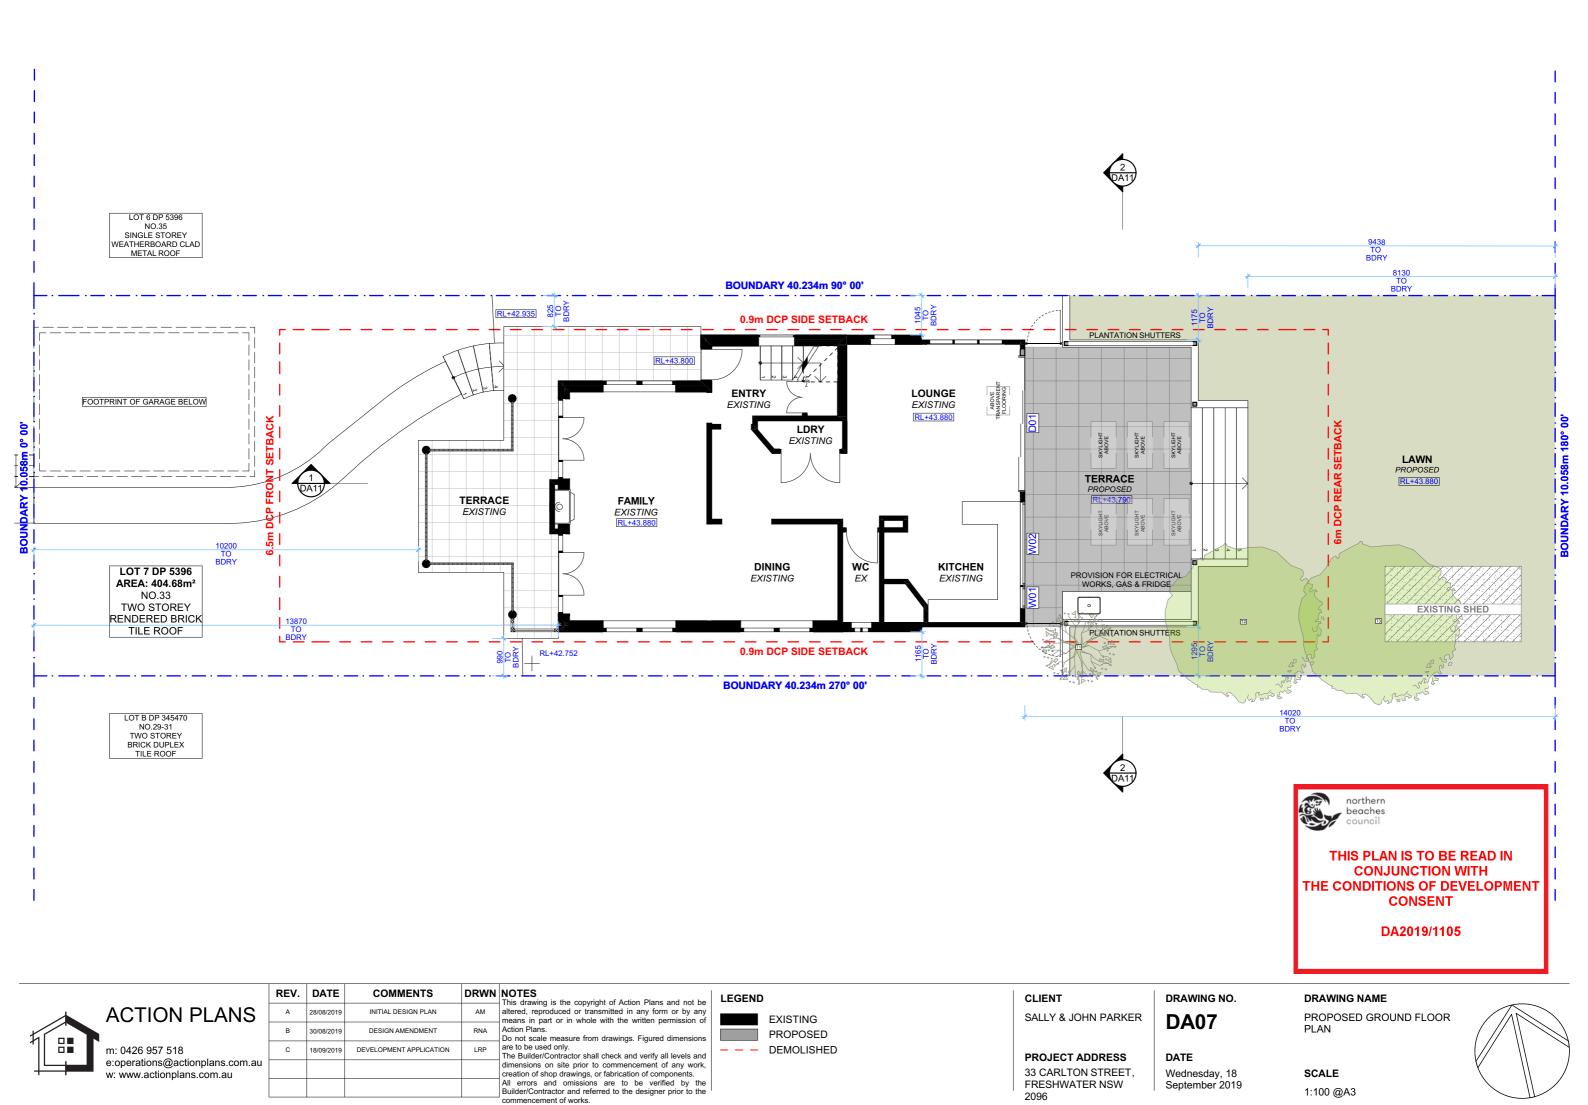

**EXISTING** PROPOSED - - - DEMOLISHED SALLY & JOHN PARKER

PROJECT ADDRESS 33 CARLTON STREET, FRESHWATER NSW

2096

**DA06** 

DATE

Wednesday, 18 September 2019

SCALE 1:100 @A3

LOT 6 DP 5396 NO.35 SINGLE STOREY WEATHERBOARD CLAD METAL ROOF

BOUNDARY 40.234m 90° 00'

LOT B DP 345470 NO.29-31 TWO STOREY BRICK DUPLEX TILE ROOF

DRAWING NAME

THIS PLAN IS TO BE READ IN **CONJUNCTION WITH** THE CONDITIONS OF DEVELOPMENT CONSENT

DA2019/1105

| m: 0426 957 518                 |
|---------------------------------|
| e:operations@actionplans.com.au |
| w: www.actionplans.com.au       |
|                                 |