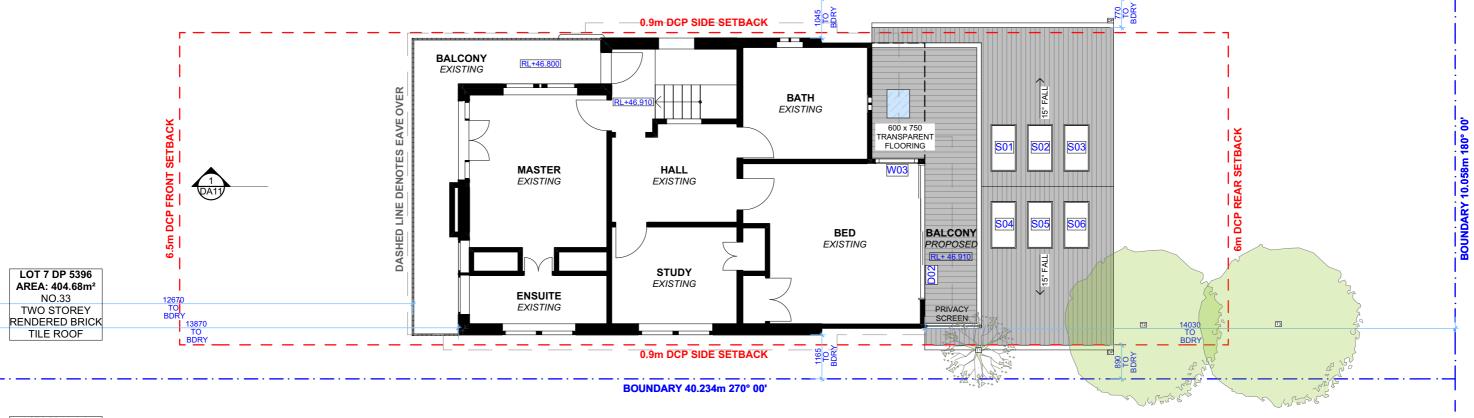

mencement of works.

**EXISTING** PROPOSED - - - DEMOLISHED

**LEGEND** 

CLIENT

2096

SALLY & JOHN PARKER

| PROJECT ADDRESS    |
|--------------------|
| 33 CARLTON STREET, |
| EDECLIMATED MOM    |

DATE Wednesday, 18

September 2019

DRAWING NO.

PROPOSED FIRST FLOOR **DA08** PLAN

> SCALE 1:100 @A3

**GLAZING** 

TIMBER

METAL ROOFING

TILED ROOFING