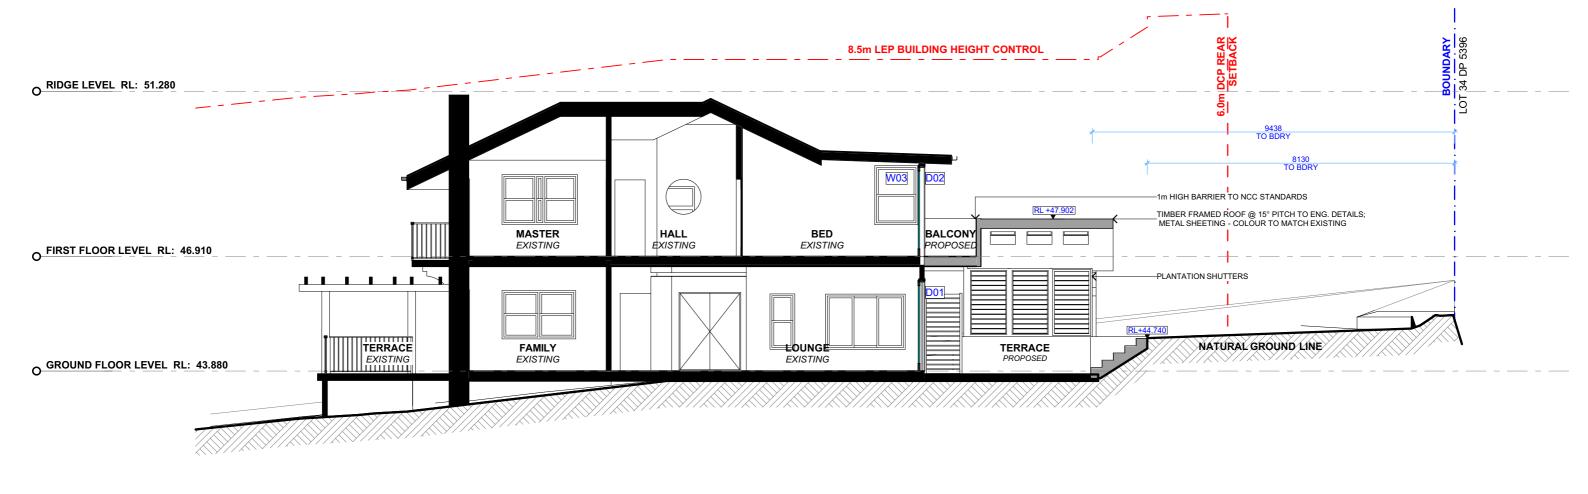

Contractor shall check and verify all levels and dimensions on site prior to commencement of any work, | WEATHERBOARD                 |  |
|   | creation of shop drawings, or fabrication of components.  All errors and omissions are to be verified by the       | TIMBER                       |  |
|   | Builder/Contractor and referred to the designer prior to the                                                       |                              |  |

| CLIENT            |
|-------------------|
| SALLY & JOHN PARK |
|                   |

| ER | DA10 |
|----|------|
|    | DATE |

September 2019

DRAWING NO. DRAWING NAME SOUTH / WEST ELEVATION

| PROJECT ADDRESS    |
|--------------------|
| 33 CARLTON STREET, |
| FRESHWATER NSW     |
| 0000               |

Wednesday, 18

SCALE

1:100 @A3







| ACTION PLANS                                                                   |
|--------------------------------------------------------------------------------|
| m: 0426 957 518<br>e:operations@actionplans.com.a<br>w: www.actionplans.com.au |

| REV. | DATE                         | COMMENTS                | DRWN                                                     | NOTES This drawing is the copyright of Action Plans and not be                                                    |
|------|------------------------------|-------------------------|----------------------------------------------------------|-------------------------------------------------------------------------------------------------------------------|
| А    | 28/08/2019                   | INITIAL DESIGN PLAN