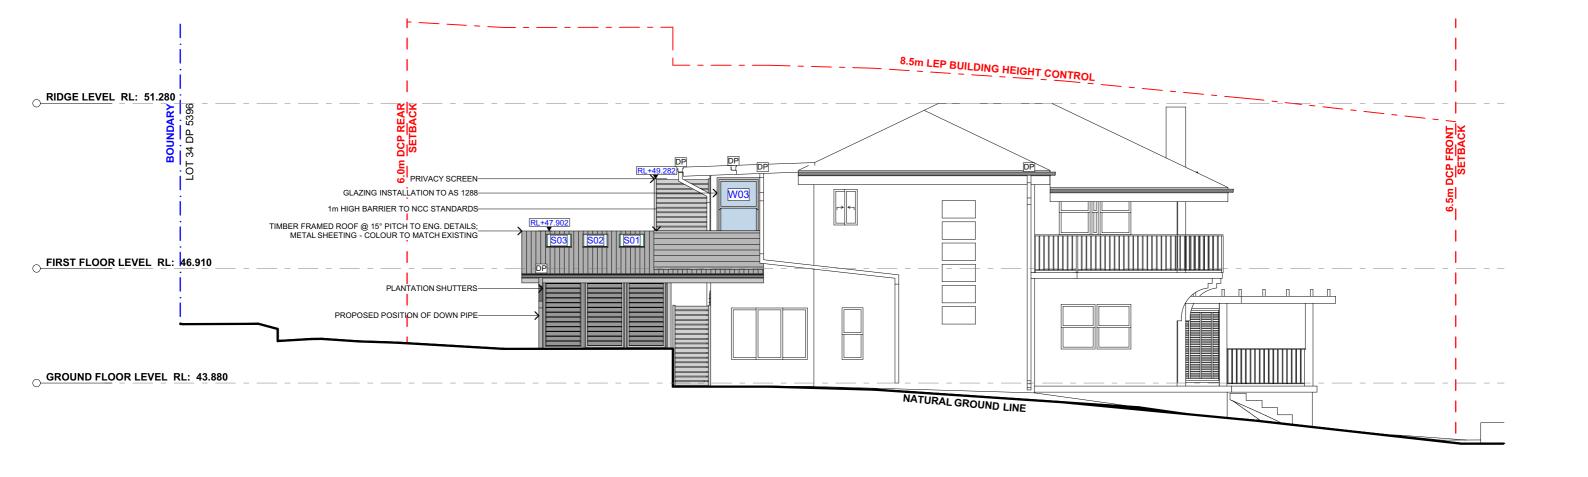

**EXISTING** PROPOSED - - - DEMOLISHED SALLY & JOHN PARKER

PROJECT ADDRESS 33 CARLTON STREET, FRESHWATER NSW

2096

**DA06** 

DATE

Wednesday, 18 September 2019

SCALE 1:100 @A3

LOT 6 DP 5396 NO.35 SINGLE STOREY WEATHERBOARD CLAD METAL ROOF

BOUNDARY 40.234m 90° 00'

LOT B DP 345470 NO.29-31 TWO STOREY BRICK DUPLEX TILE ROOF

DRAWING NAME

THIS PLAN IS TO BE READ IN **CONJUNCTION WITH** THE CONDITIONS OF DEVELOPMENT CONSENT

DA2019/1105

| m: 0426 957 518                 |
|---------------------------------|
| e:operations@actionplans.com.au |
| w: www.actionplans.com.au       |
|                                 |