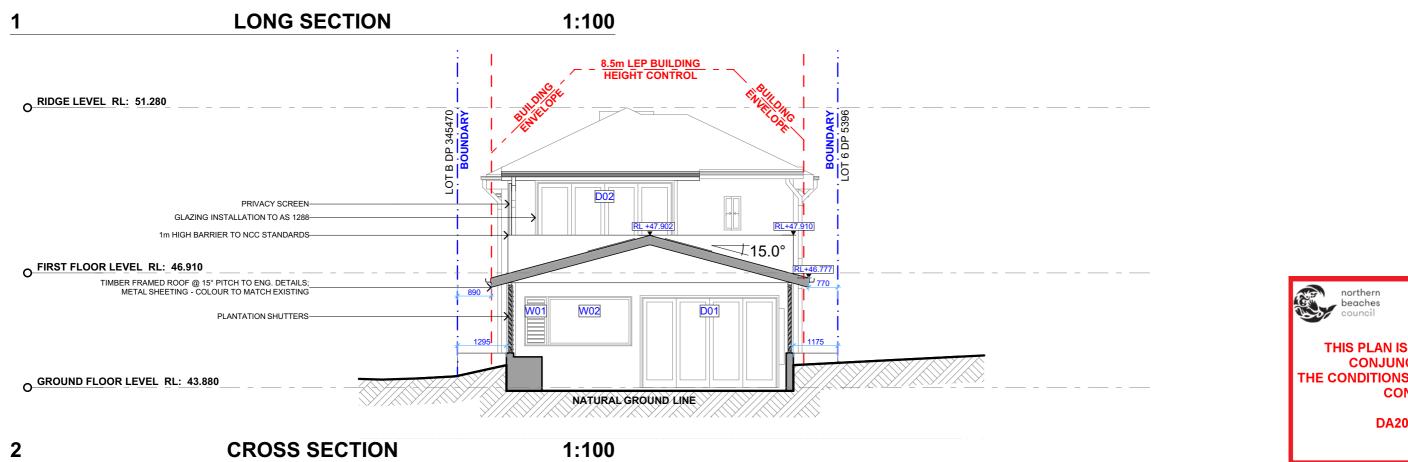

ntractor shall check and verify all levels and dimensions on site prior to commencement of any work, | WEATHERBOARD                 |  |
|   | creation of shop drawings, or fabrication of components.  All errors and omissions are to be verified by the       | TIMBER                       |  |
|   | Builder/Contractor and referred to the designer prior to the                                                       |                              |  |

| CLIENT            |
|-------------------|
| SALLY & JOHN PARK |
|                   |

| ER | DA10 |
|----|------|
|    | DATE |

September 2019

DRAWING NO. DRAWING NAME SOUTH / WEST ELEVATION

| PROJECT ADDRESS    |
|--------------------|
| 33 CARLTON STREET, |
| FRESHWATER NSW     |
| 0000               |

Wednesday, 18

SCALE

1:100 @A3







| ACTION PLANS                                                                   |
|--------------------------------------------------------------------------------|
| m: 0426 957 518<br>e:operations@actionplans.com.a<br>w: www.actionplans.com.au |

| REV. | DATE                         | COMMENTS                | DRWN                                                     | NOTES This drawing is the copyright of Action Plans and not be                                                    |
|------|------------------------------|-------------------------|----------------------------------------------------------|-------------------------------------------------------------------------------------------------------------------|
| А    | 28/08/2019                   | INITIAL DESIGN PLAN