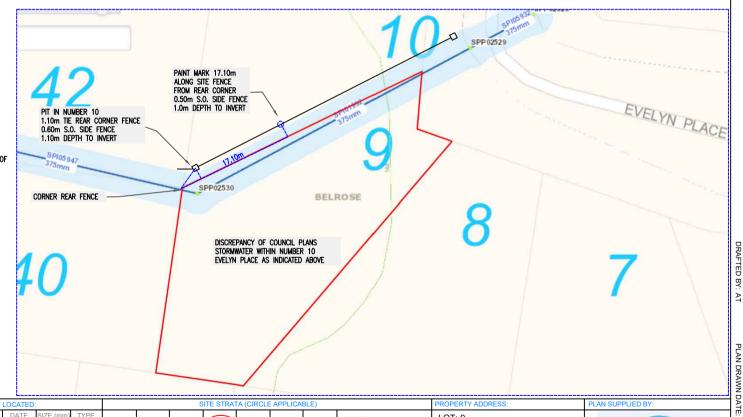

PEG-OUT / SERVICE PROTECTION REPORT

A3 - SIZE SHEET

ELECTRONIC DETECTION USED TO LOCATE COUNCIL STORM WATER ON SITE.

## NOTES:

- CONTRACTOR TO CONFIRM LINE, LEVEL AND SIZE OF ALL
  THE EXISTING SERVICES (AS PER NOTE ON PLAN) WITHIN THE VICINITY OF
  ANY NEW WORKS AND REPORT ANY CONFLICT TO SITE SUPERINTENDENT
  PRIOR TO ANY CONSTRUCTION COMMENCING
- Ausflow PTY LTD (ABN: 86 097 766 428)
   Ph: (02) 9555 7979
   Level 1, 323a Darling Street, Balmain NSW 2041
   Email: info@ausflowsydney.com.au
   Web: www.ausflowsydney.com.au
   ACCREDITED AS SERVICE PROTECTION REPORTER BY SYDNEY WATER
- THE LOCATION OF THE ASSETS SPECIFIED ON THIS REPORT HAVE BEEN TAKEN FROM EXISTING FENCE LINES AND/OR SURVEYORS MARKINGS OR PEGS. FENCE LINES MAY NOT BE TRUE BOUNDARY LINES AND MAY NEED TO BE CONFIRMED BY SURVEYOR.
- 4. THIS PLAN IS <u>NOT TO SCALE</u>, DO NOT SCALE FROM THIS PLAN REFER DIMENSIONS SHOWN

| PLAN TO BE READ IN CONJUNCTION          | UTILITIES LOCATED:  |          |           |      | SITE STRATA (CIRCLE APPLICABLE)                                                                              | PROPERTY ADDRESS:    | PLAN SUPPLIED BY: |
|-----------------------------------------|---------------------|----------|-----------|------|--------------------------------------------------------------------------------------------------------------|----------------------|-------------------|
| WITH CURRENT SURVEY PLAN                | SERVICE             | DATE     | SIZE (mm) | TYPE | ROCK ROCK RUBBISH OTHER                                                                                      | LOT: 9               |                   |
|                                         | EXISTING SEWER: ——— |          |           |      | CLAY (ROCK) TRENCH (SAND) SHALE TUNNEL FILL (SPECIFY)                                                        | 9                    |                   |
| PRIOR TO COMMENCEMENT OF EXCAVATION FOR |                     | 10/10/19 | 375       | CONC |                                                                                                              | Evelyn Place         |                   |
|                                         | STORMWATER: SWDSWD  |          |           |      | I Gabriel Austin, of Ausflow Pty Ltd, being accredited to carry out a Service Protection Report, certify the |                      |                   |
|                                         | POTABLE WATER: ———  | -        |           | -    | the information shown on the report is accurate and has been prepared in accordance with the relevant        |                      | OUSFI.NII         |
| GAS AGILITY Ph. 4951 4555               |                     |          |           |      | instructions.                                                                                                |                      | HODI HOD          |
| TELECOMM. TELSTRA Ph. 9204 0880         |                     |          |           |      | () ()                                                                                                        |                      |                   |
| GIVE AT LEAST 48 HOURS NOTICE           |                     |          |           | ļ    | LOCATOR: Gabriel Austin LOCATOR SIGNATURE: Date: 10/10/19                                                    |                      |                   |
| GIVE AT LEAST 40 HOURS NOTICE           |                     |          |           |      | LOCATOR SIGNATURE.                                                                                           | SHEET OF REVISION No |                   |