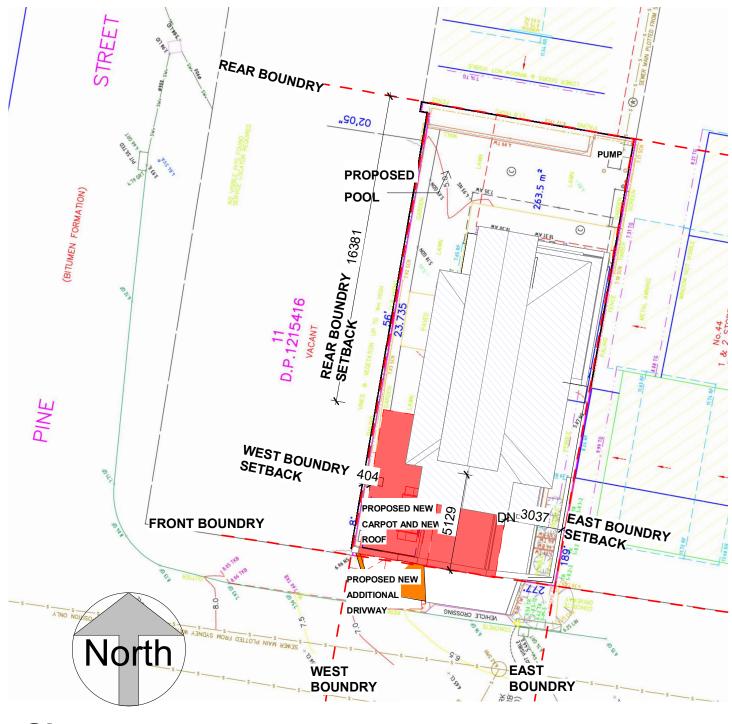

CLIENT:

**TONY** 

PROJECT
ALTERATION
AND ADDITION
PROJECT ADDRESS

St Number 46

St NAME SUBURB

STREET

MANLY

DRAWING

SITEPLAN

DRAWING No. A101

DRAWN FARSHID HOSSEINI
SCALE 1:200

SCALE 1:200
REVISION E
DATE 31/08/2023

GREEN DESIGN SYDNEY PTY LTD ACN: 55432032 L 13 465 Victoria Avenue Chatswood 2067

Www.GreenDesignSydney.com.au
GreenDesignSydney@gmail.com
T: 0282871288