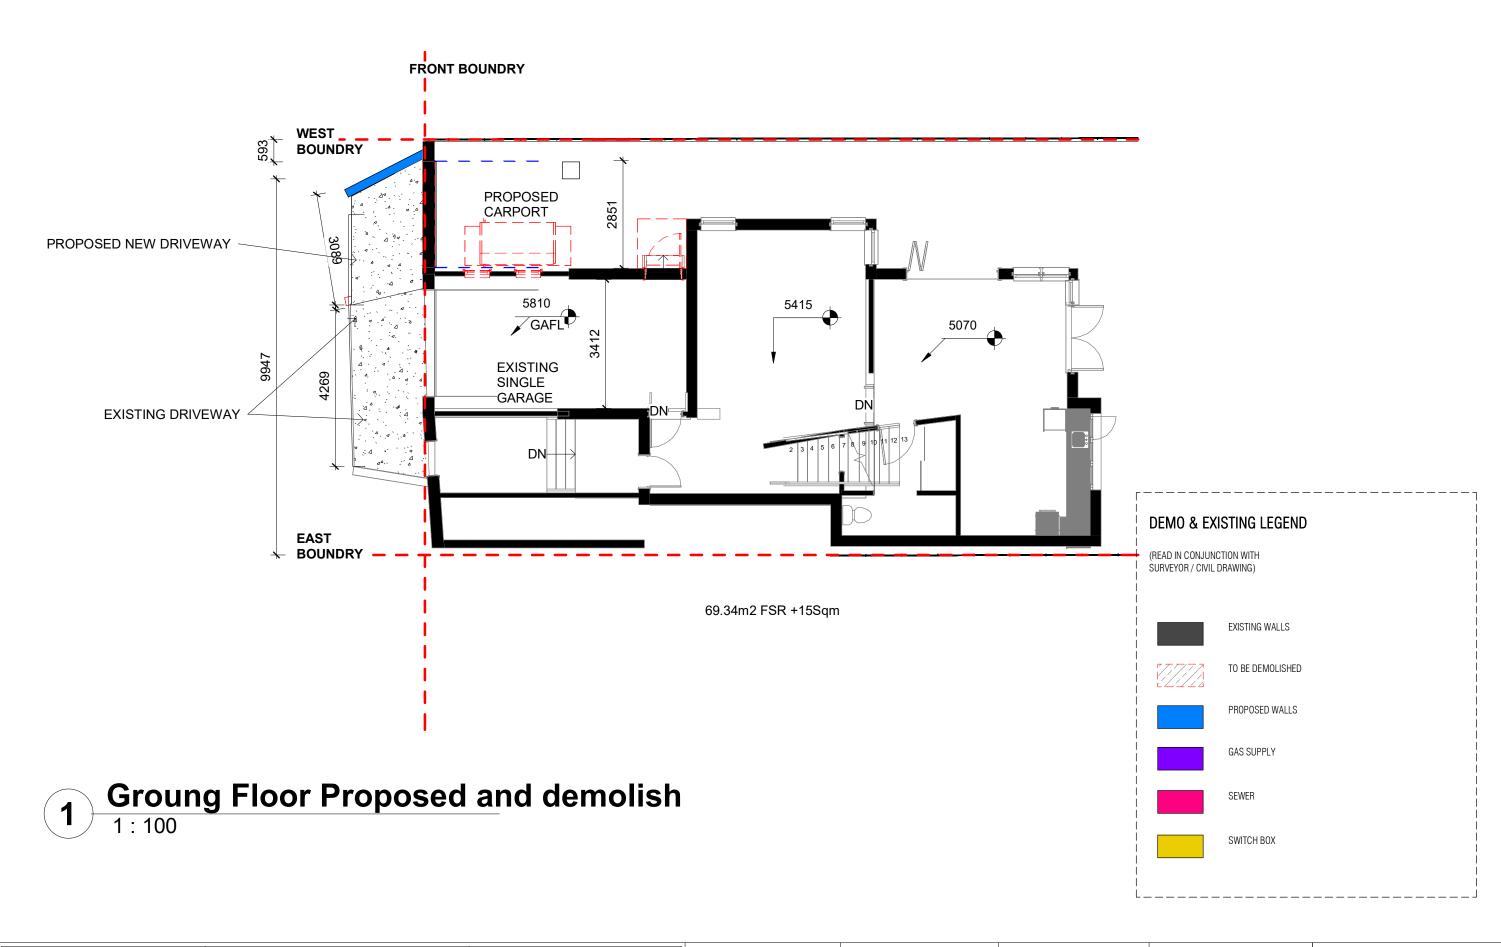

CLIENT:

**TONY** 

PROJECT
ALTERATION
AND ADDITION
PROJECT ADDRESS

N St N

St Number 46
St NAME PINE
SUBURB

**MANLY** 

DRAWING

GORUND FLOOR PROPOSED & DEMOLISH