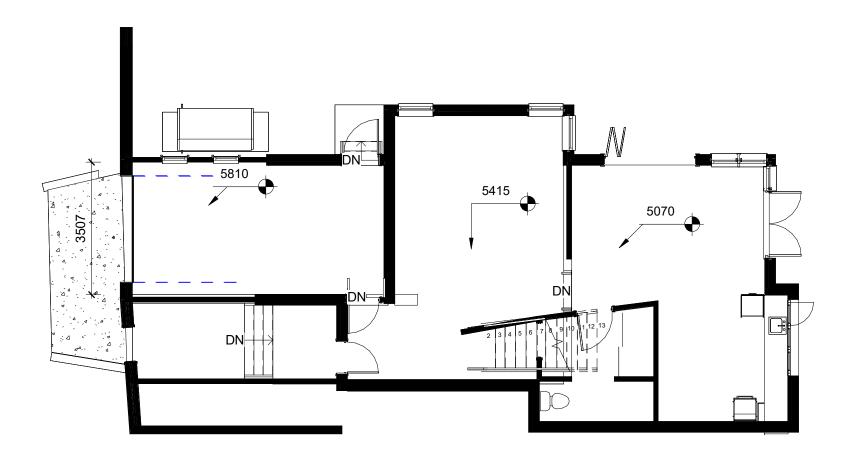

I St Ni

St Number 46
St NAME PINE STREET

**MANLY** 

DRAWING

GROUND FLOOR EXISTING

DRAWING No

A102

DRAWN **FARSHID HOSSEINI**SCALE **1:100** 

 SCALE
 1:100

 REVISION
 E

 DATE
 31/08/2023

GREEN DESIGN SYDNEY PTY LTD ACN: 55432032 L 13 465 Victoria Avenue Chatswood 2067

L 13 465 Victoria Avenue Chatswood 2067 Www.GreenDesignSydney.com.au GreenDesignSydney@gmail.com T: 0282871288 COPY RIGHT
THIS PLAN REMAINS THE PROPERTY OF
GREEN DESIGN SYDNEY & MAY NOT
BE COPIED IN WHOLE OR IN PART WITHOUT
WRITTEN PERMISSION FRAILER TO DO SO
WILL RESULT IN LEGAL ACTION.