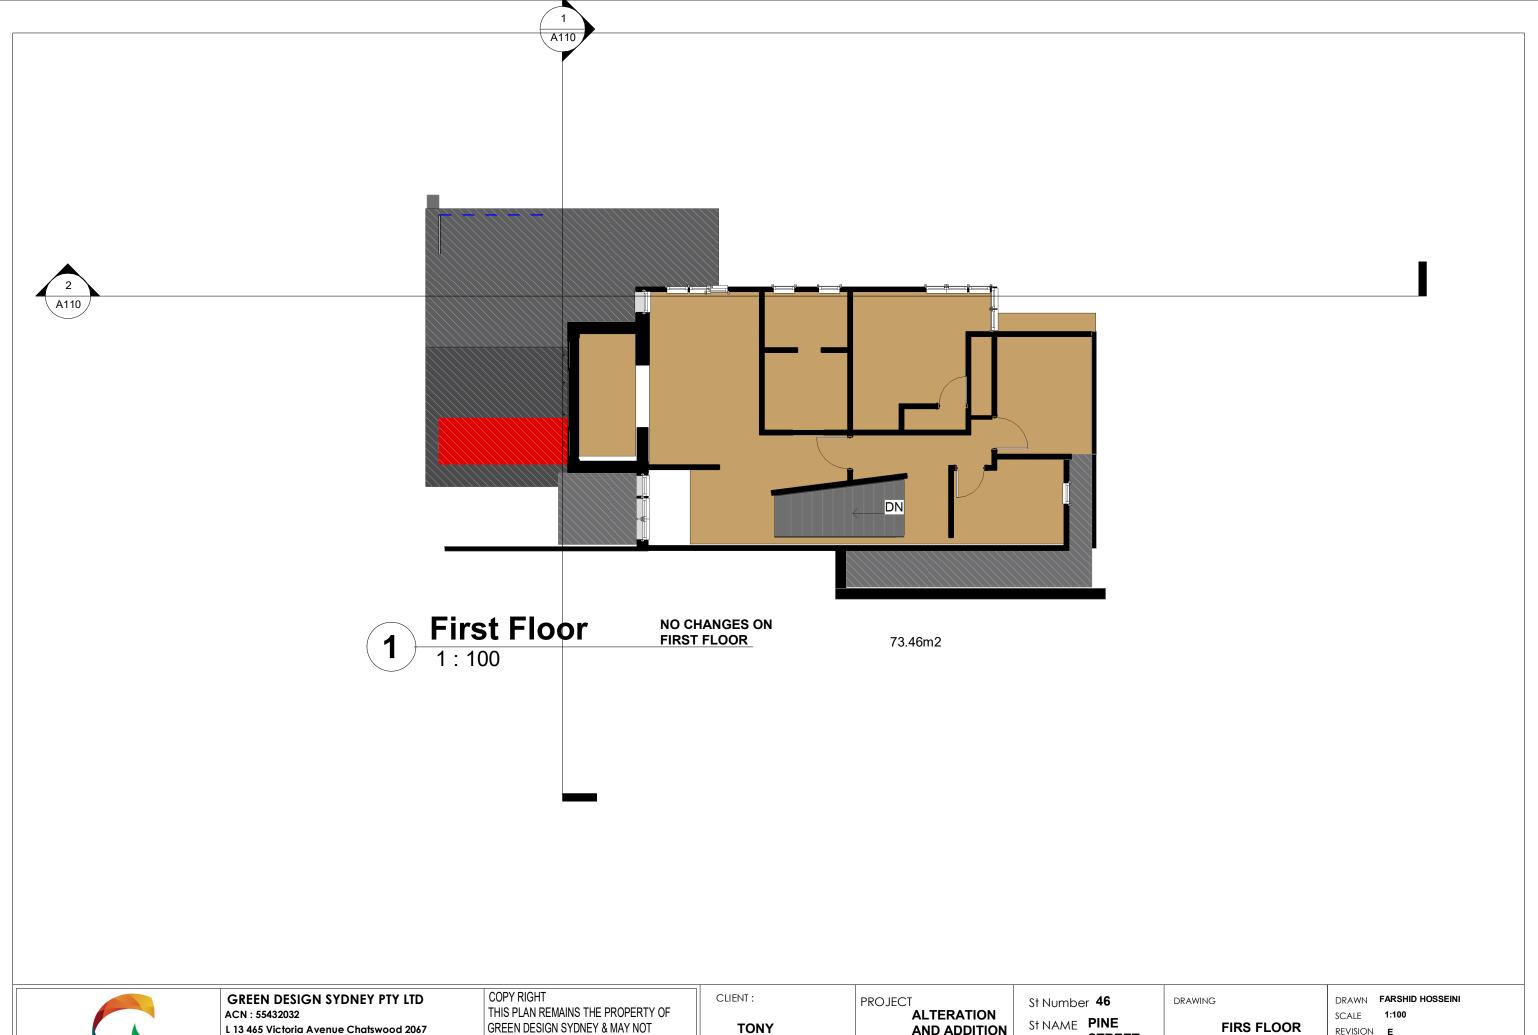

AND ADDITION PROJECT ADDRESS

ST NAME PINE STREET SUBURB **MANLY** 

FIRS FLOOR

DRAWING No. A104

revision **e** DATE **31/08/2023** 