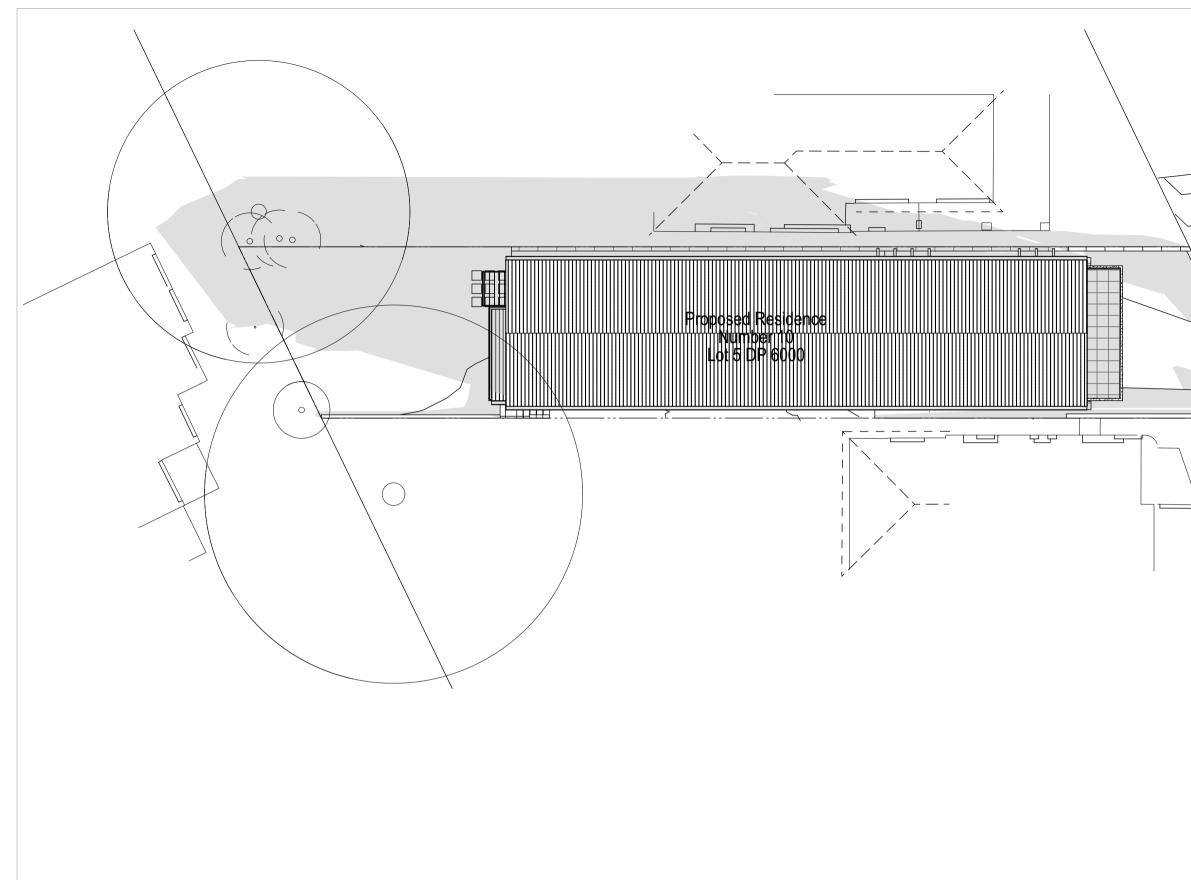

## Part 1: Declaration

| 1. DECLARATION                           |                                                                                      |
|------------------------------------------|--------------------------------------------------------------------------------------|
| I hereby certify that the shadow diagram | ns submitted with the proposal at                                                    |
| Address                                  |                                                                                      |
| Address                                  |                                                                                      |
|                                          |                                                                                      |
| For the erection of                      |                                                                                      |
| Description of development               |                                                                                      |
|                                          |                                                                                      |
|                                          | red by a registered surveyor) which is required to be submitted with the application |
| Drawn to true north                      |                                                                                      |
| Indicate shadow cast by the proposal     | i at 9am, noon, 3pm, 21 June                                                         |

• To indicate the shadow cast by existing buildings and structures on the site and in the surrounding area

## Part 3: Signature

| 3. APPLICANT(S) SIGNATURE |        |
|---------------------------|--------|
| Signature                 | Jangen |
| Date                      |        |

| APPROVED BY     | DESIGN / DRAWN                                                                                                                       | 01 |                | 29/5/20 | PROJECT:                           | DRAWING TITLE:<br>Shadow Diagrams |                |
|-----------------|--------------------------------------------------------------------------------------------------------------------------------------|----|----------------|---------|------------------------------------|-----------------------------------|----------------|
| CLIENT NAME(s): | UrbanHarmony                                                                                                                         |    |                |         | Torrington Residence               | Shadow Diag                       | ram 9am        |
|                 | Luxury Residential Design<br>Utrann. Rural. Coastal. Ajoine<br>M 0402 200 700 . T 02 9973 4697<br>PO Box 858 Avation Beach. NSW 2107 |    |                |         | 10 Gardere Avenue<br>Curl Curl NSW | DRAWN / DESIGNED:                 | Jeremy McCulla |
|                 | Jeremy@urbanharmony.com.au<br>www.urbanharmony.com.au                                                                                |    | GE CHANGE NAME | DATE    | P & A Torrington                   | SCALE:                            | As Ind @ A3    |