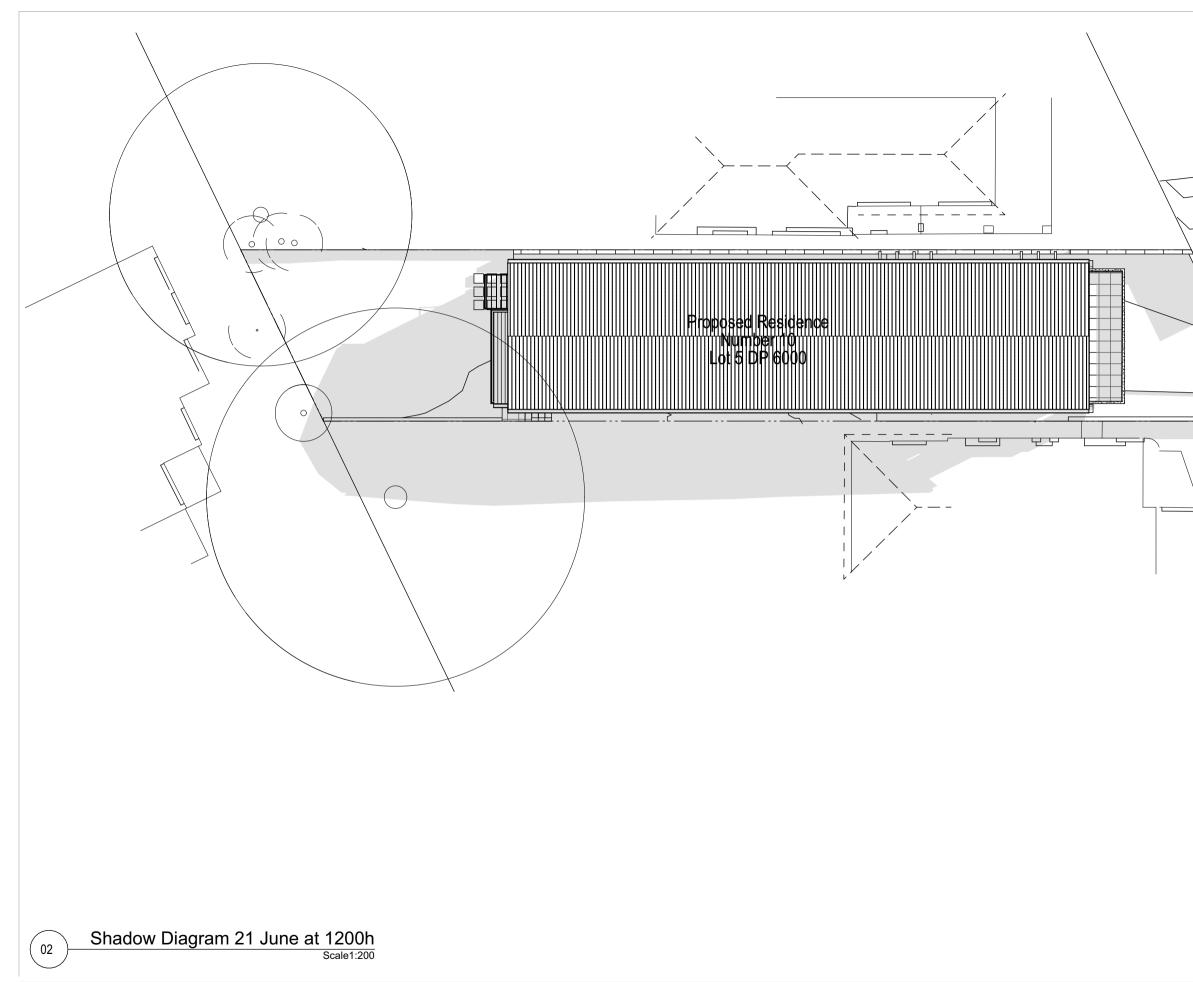

## Part 1: Declaration

| 1. DECLARATION                           |                                                                                      |
|------------------------------------------|--------------------------------------------------------------------------------------|
| I hereby certify that the shadow diagram | ns submitted with the proposal at                                                    |
| Address                                  |                                                                                      |
| Address                                  |                                                                                      |
|                                          |                                                                                      |
| For the erection of                      |                                                                                      |
| Description of development               |                                                                                      |
|                                          |                                                                                      |
|                                          | red by a registered surveyor) which is required to be submitted with the application |
| Drawn to true north                      |                                                                                      |
| Indicate shadow cast by the proposal     | i at 9am, noon, 3pm, 21 June                                                         |

• To indicate the shadow cast by existing buildings and structures on the site and in the surrounding area