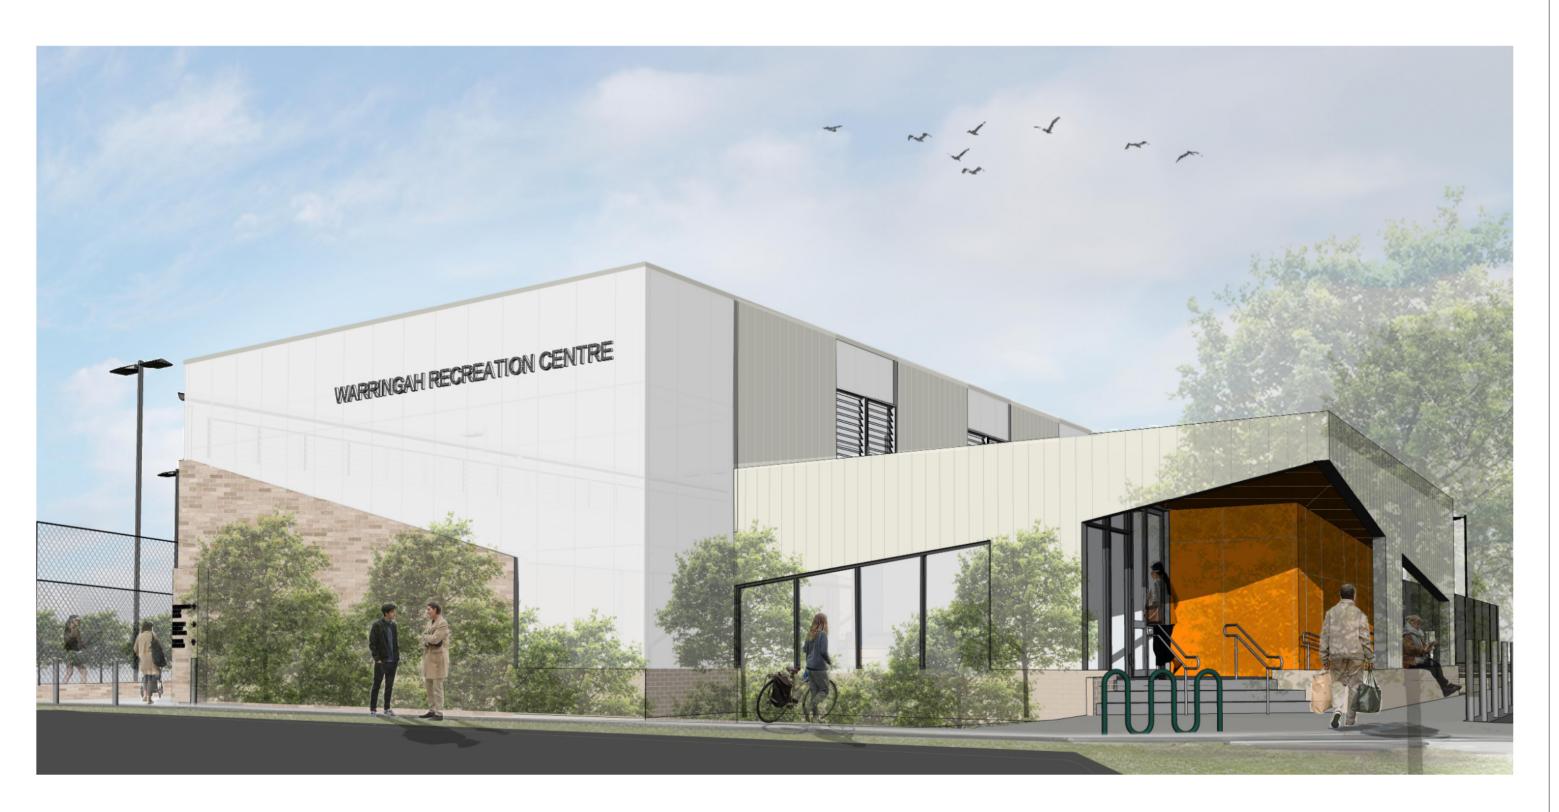

KENTWELL RD AT PITTWATER RD, NORTH MANLY NSW 2093

**ARCHITECT'S IMPRESSION ONLY - 3D PERSPECTIVE** 

NOT TO SCALE

| ISSUED                                       | COVERSHEET - DA                                                                                      |                                       | TRUE NORTH                       |
|----------------------------------------------|------------------------------------------------------------------------------------------------------|---------------------------------------|----------------------------------|
| FOR DA APPROVAL                              | WARRINGAH RECREATION CE<br>KENTWELL RD AT PITTWATER RD<br>NORTH MANLY NSW 2095<br>Lot 2742 DP 752038 | ENTRE                                 |                                  |
|                                              | COMMENCEMENT DATE : SEPT 2023                                                                        | SCALE                                 |                                  |
| SHEET NUMBER : 2950 / 0101 / D               |                                                                                                      |                                       |                                  |
| N WHOLE OR PART MAY NOT BE USED UNLESS LICEN | ICED BY WEBBER ARCHITECTS. VERIFY ALL DIMENSION                                                      | NS AND FALLS ON SITE BEFORE CONSTRUCT | ION AND DO NOT SCALE FROM DRAWIN |