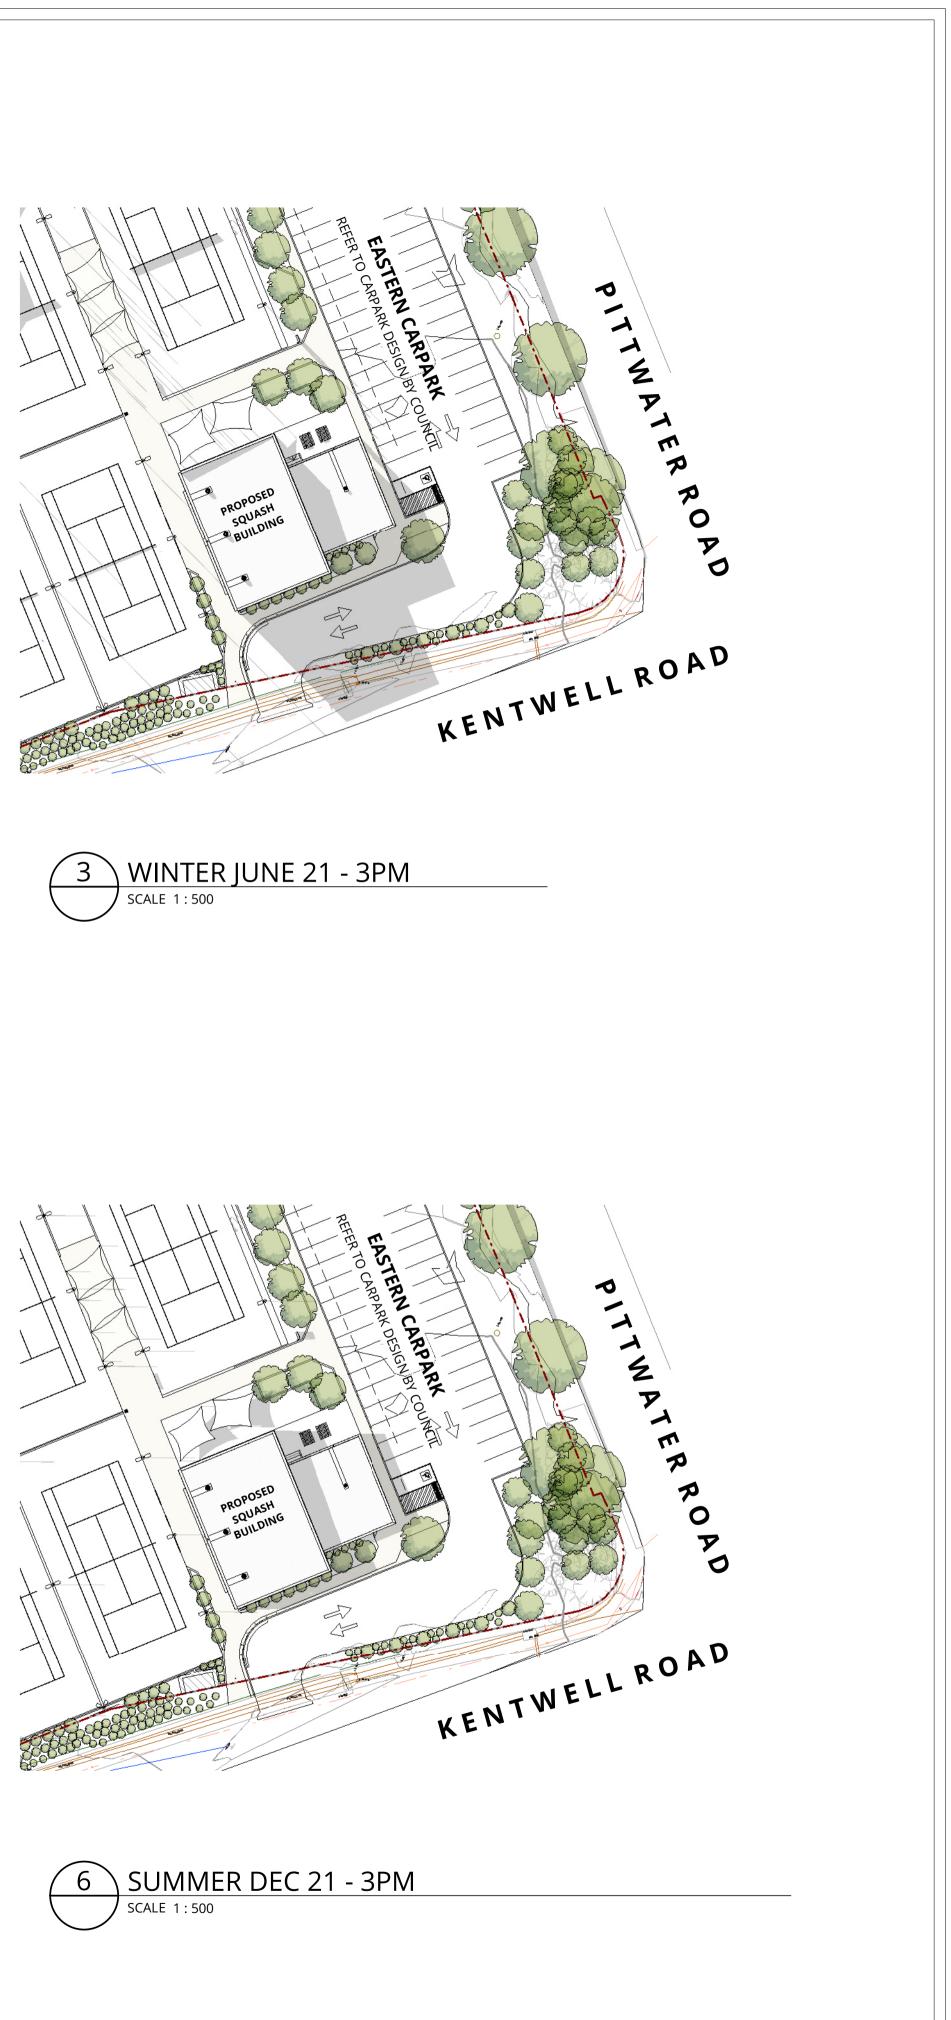

SHADOW DIAGRAMS - JUNE & DEC 21

|                                         | 7                                                                                                                |       |  |
|-----------------------------------------|------------------------------------------------------------------------------------------------------------------|-------|--|
|                                         |                                                                                                                  |       |  |
| FOR DA APPROVAL<br>NOT FOR CONSTRUCTION | ROOF PLAN<br>WARRINGAH RECREATION C<br>KENTWELL RD AT PITTWATER RD<br>NORTH MANLY NSW 2095<br>Lot 2742 DP 752038 | ENTRE |  |