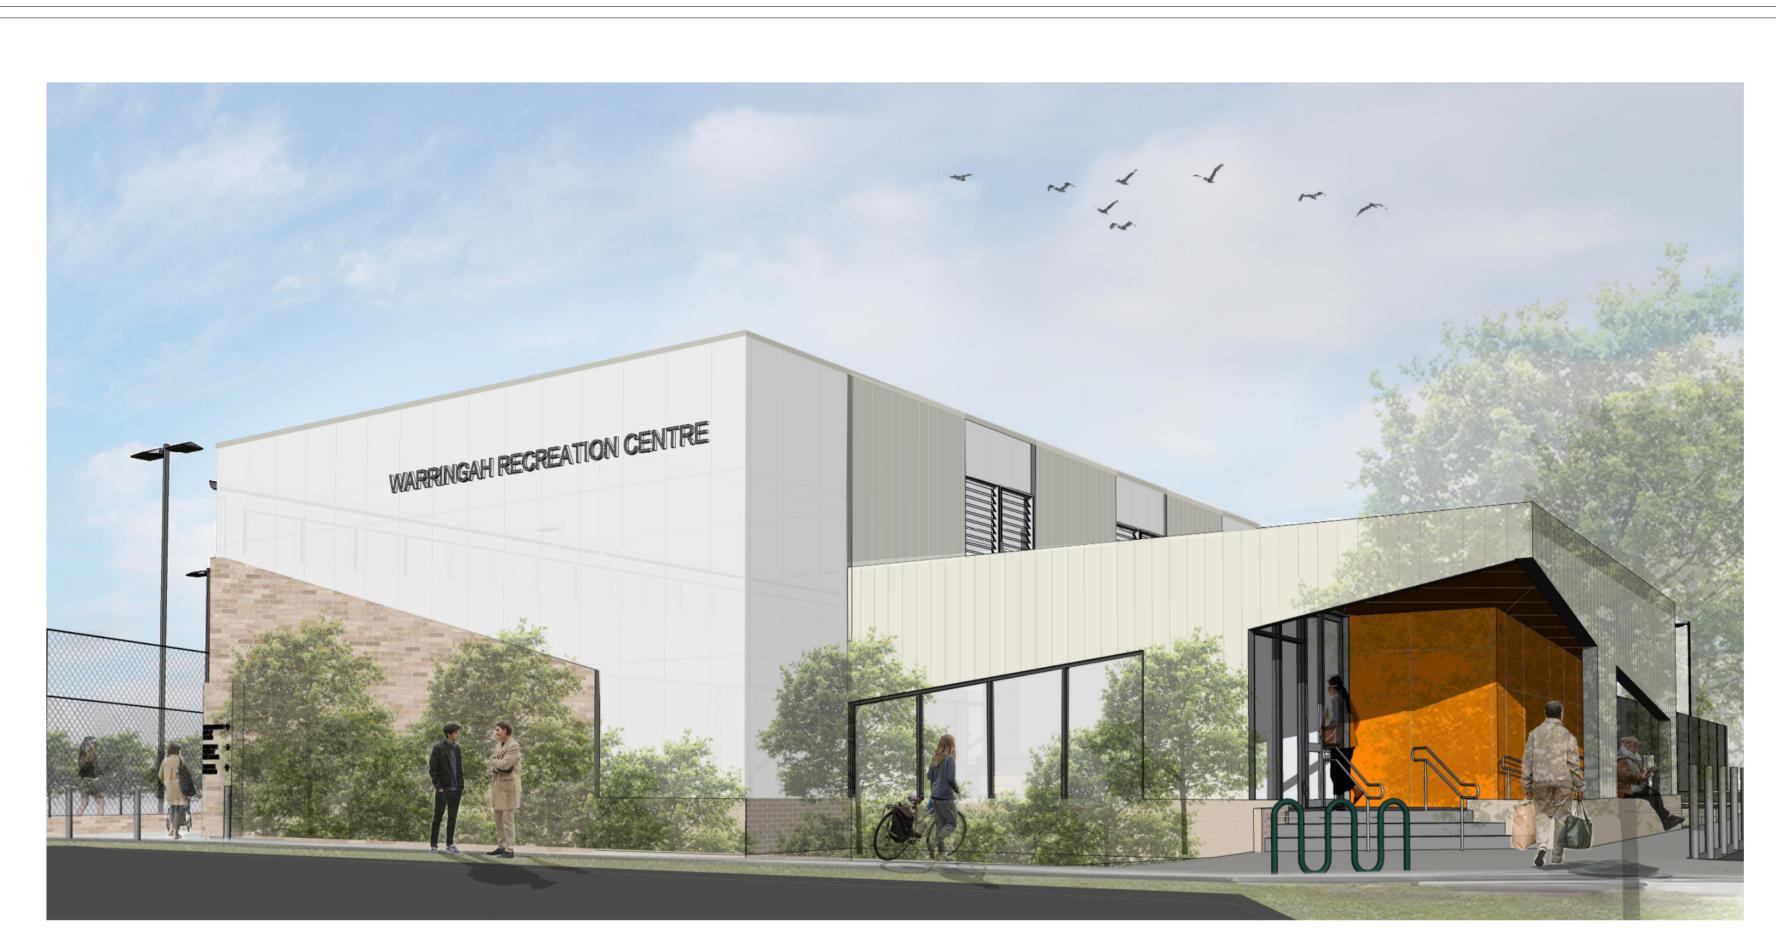

FRONT ENTRY SQUASH BUILDING VIEW FROM EAST - 3D VISUAL PERSPECTIVE ONLY

SQUASH BUILDING REAR FACADE VIEW FROM NORTH - 3D VISUAL PERSPECTIVE ONLY

| REV   | DATE                                                                                                                         | DESCRIPTION        | BY | СНК |                                                                 |  |  |
|-------|------------------------------------------------------------------------------------------------------------------------------|--------------------|----|-----|-----------------------------------------------------------------|--|--|
| A     | 02.07.2024                                                                                                                   | FOR CLIENT REVIEW  | CT |     |                                                                 |  |  |
| В     | 15.08.2024                                                                                                                   | ISSUE FOR APPROVAL | CT |     | DRAWINGS COLOUR CODED                                           |  |  |
|       |                                                                                                                              |                    | -  | '   | PRINT ALL COPIES IN COLOUR                                      |  |  |
|       |                                                                                                                              |                    |    |     |                                                                 |  |  |
|       |                                                                                                                              |                    |    |     | BUILDER TO CONFIRM ALL DETAILS, SETOUTS (TILE, BUILDING, ETC.), |  |  |
|       |                                                                                                                              |                    |    |     | FALLS, DIMENSIONS & CONNECTIONS ON SITE PRIOR TO CONSTRUCTION   |  |  |
|       |                                                                                                                              |                    |    |     |                                                                 |  |  |
| PRINT | INT DATE: 15/08/2024 6:15:10 PM FILE PATH: C:\Users\CelineTi\Documents\2950_231009_Warringah Rec_central_R23_celineQG8ZG.rvt |                    |    |     |                                                                 |  |  |
|       |                                                                                                                              |                    |    |     |                                                                 |  |  |