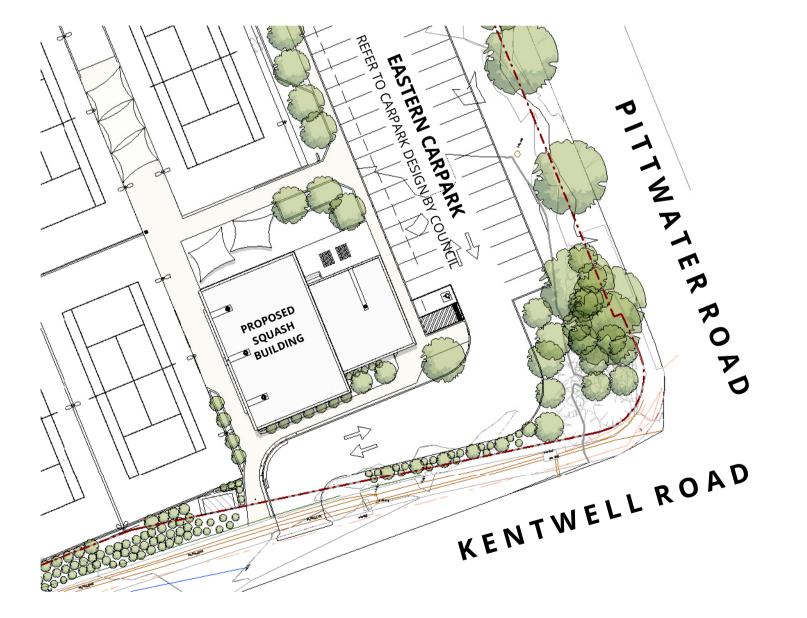

SHADOW DIAGRAMS - JUNE & DEC 21

|                                         | 7                                                                                                                |       |  |
|-----------------------------------------|------------------------------------------------------------------------------------------------------------------|-------|--|
|                                         |                                                                                                                  |       |  |
| FOR DA APPROVAL<br>NOT FOR CONSTRUCTION | ROOF PLAN<br>WARRINGAH RECREATION C<br>KENTWELL RD AT PITTWATER RD<br>NORTH MANLY NSW 2095<br>Lot 2742 DP 752038 | ENTRE |  |