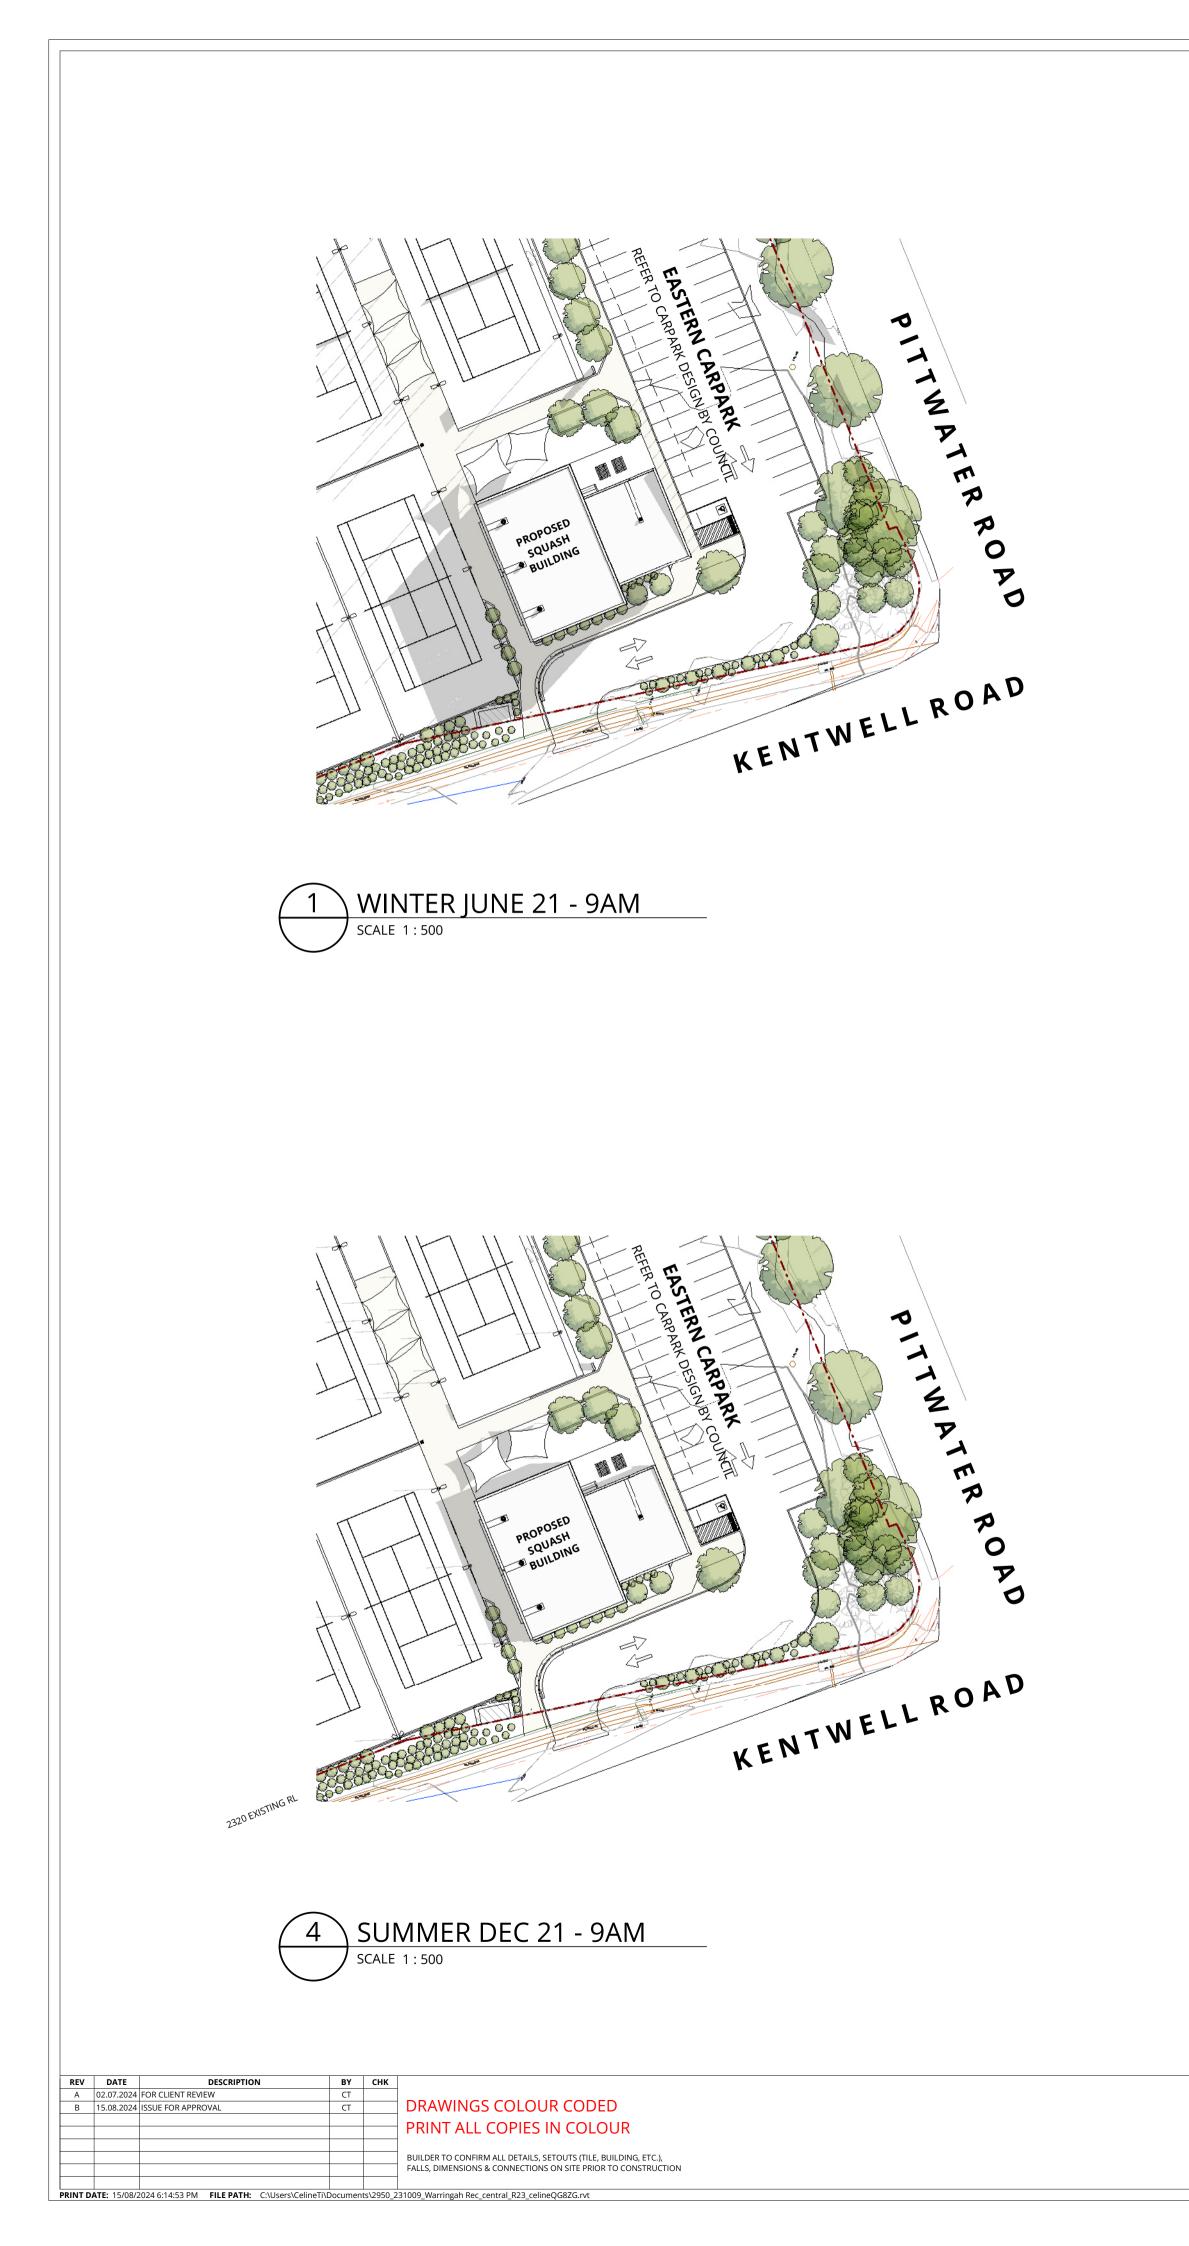

SHADOW DIAGRAMS - JUNE & DEC 21

|                                         | 7                                                                                                                |       |  |
|-----------------------------------------|------------------------------------------------------------------------------------------------------------------|-------|--|
|                                         |                                                                                                                  |       |  |
| FOR DA APPROVAL<br>NOT FOR CONSTRUCTION | ROOF PLAN<br>WARRINGAH RECREATION C<br>KENTWELL RD AT PITTWATER RD<br>NORTH MANLY NSW 2095<br>Lot 2742 DP 752038 | ENTRE |  |