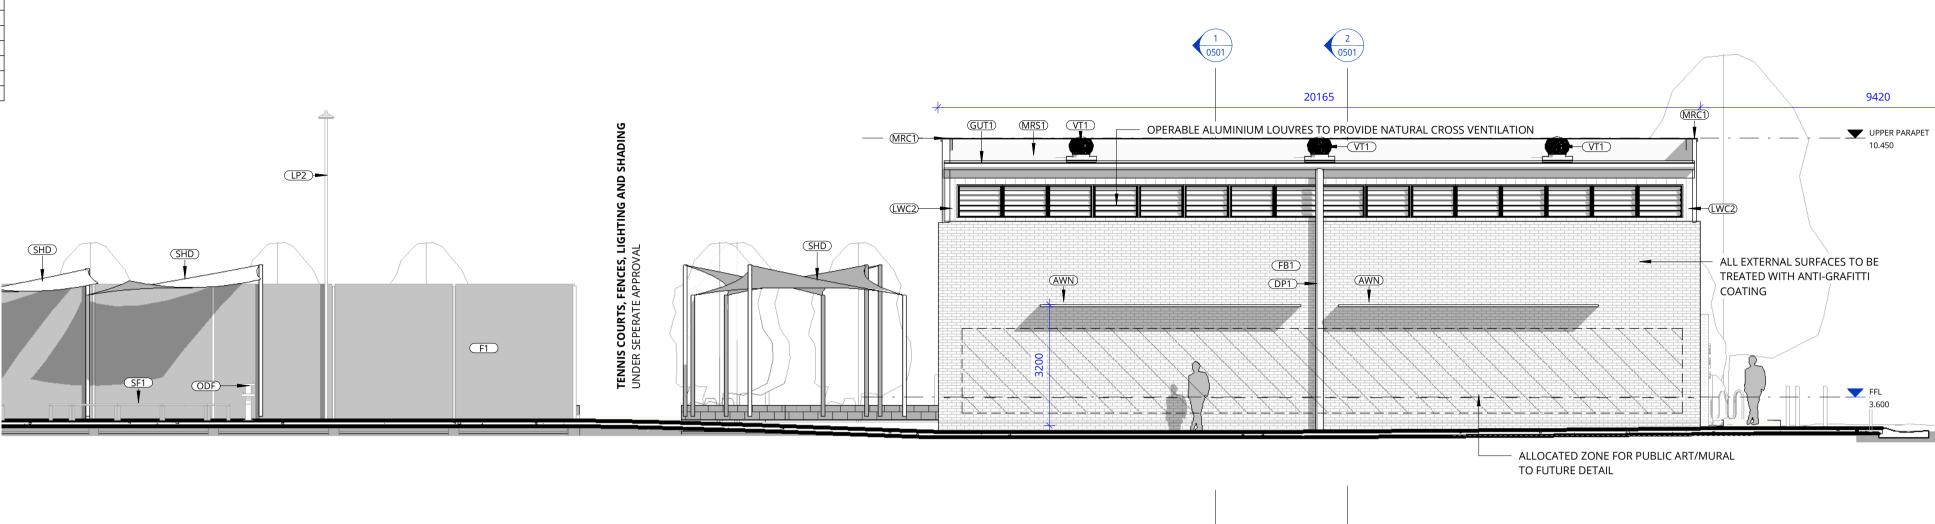

# UPPER PARAPET

| JED                                       | <b>ELEVATIONS - SHEET 2</b>                                               |                                                    |                     |  |
|-------------------------------------------|---------------------------------------------------------------------------|----------------------------------------------------|---------------------|--|
| FOR DA APPROVAL                           | WARRINGAH RECREATION CE                                                   | WARRINGAH RECREATION CENTRE                        |                     |  |
| NOT FOR CONSTRUCTION                      | KENTWELL RD AT PITTWATER RD<br>NORTH MANLY NSW 2095<br>Lot 2742 DP 752038 |                                                    |                     |  |
|                                           | COMMENCEMENT DATE : SEPT 2023                                             | SCALE                                              |                     |  |
| TET NUMBER : 2950 / 0402 / D              |                                                                           |                                                    |                     |  |
| HOLE OR PART MAY NOT BE USED UNLESS LICEN | CED BY WEBBER ARCHITECTS VERIEVALL DIMENSION                              | IS AND FALLS ON SITE BEFORE CONSTRUCTION AND DO NO | T SCALE FROM DRAWIN |  |