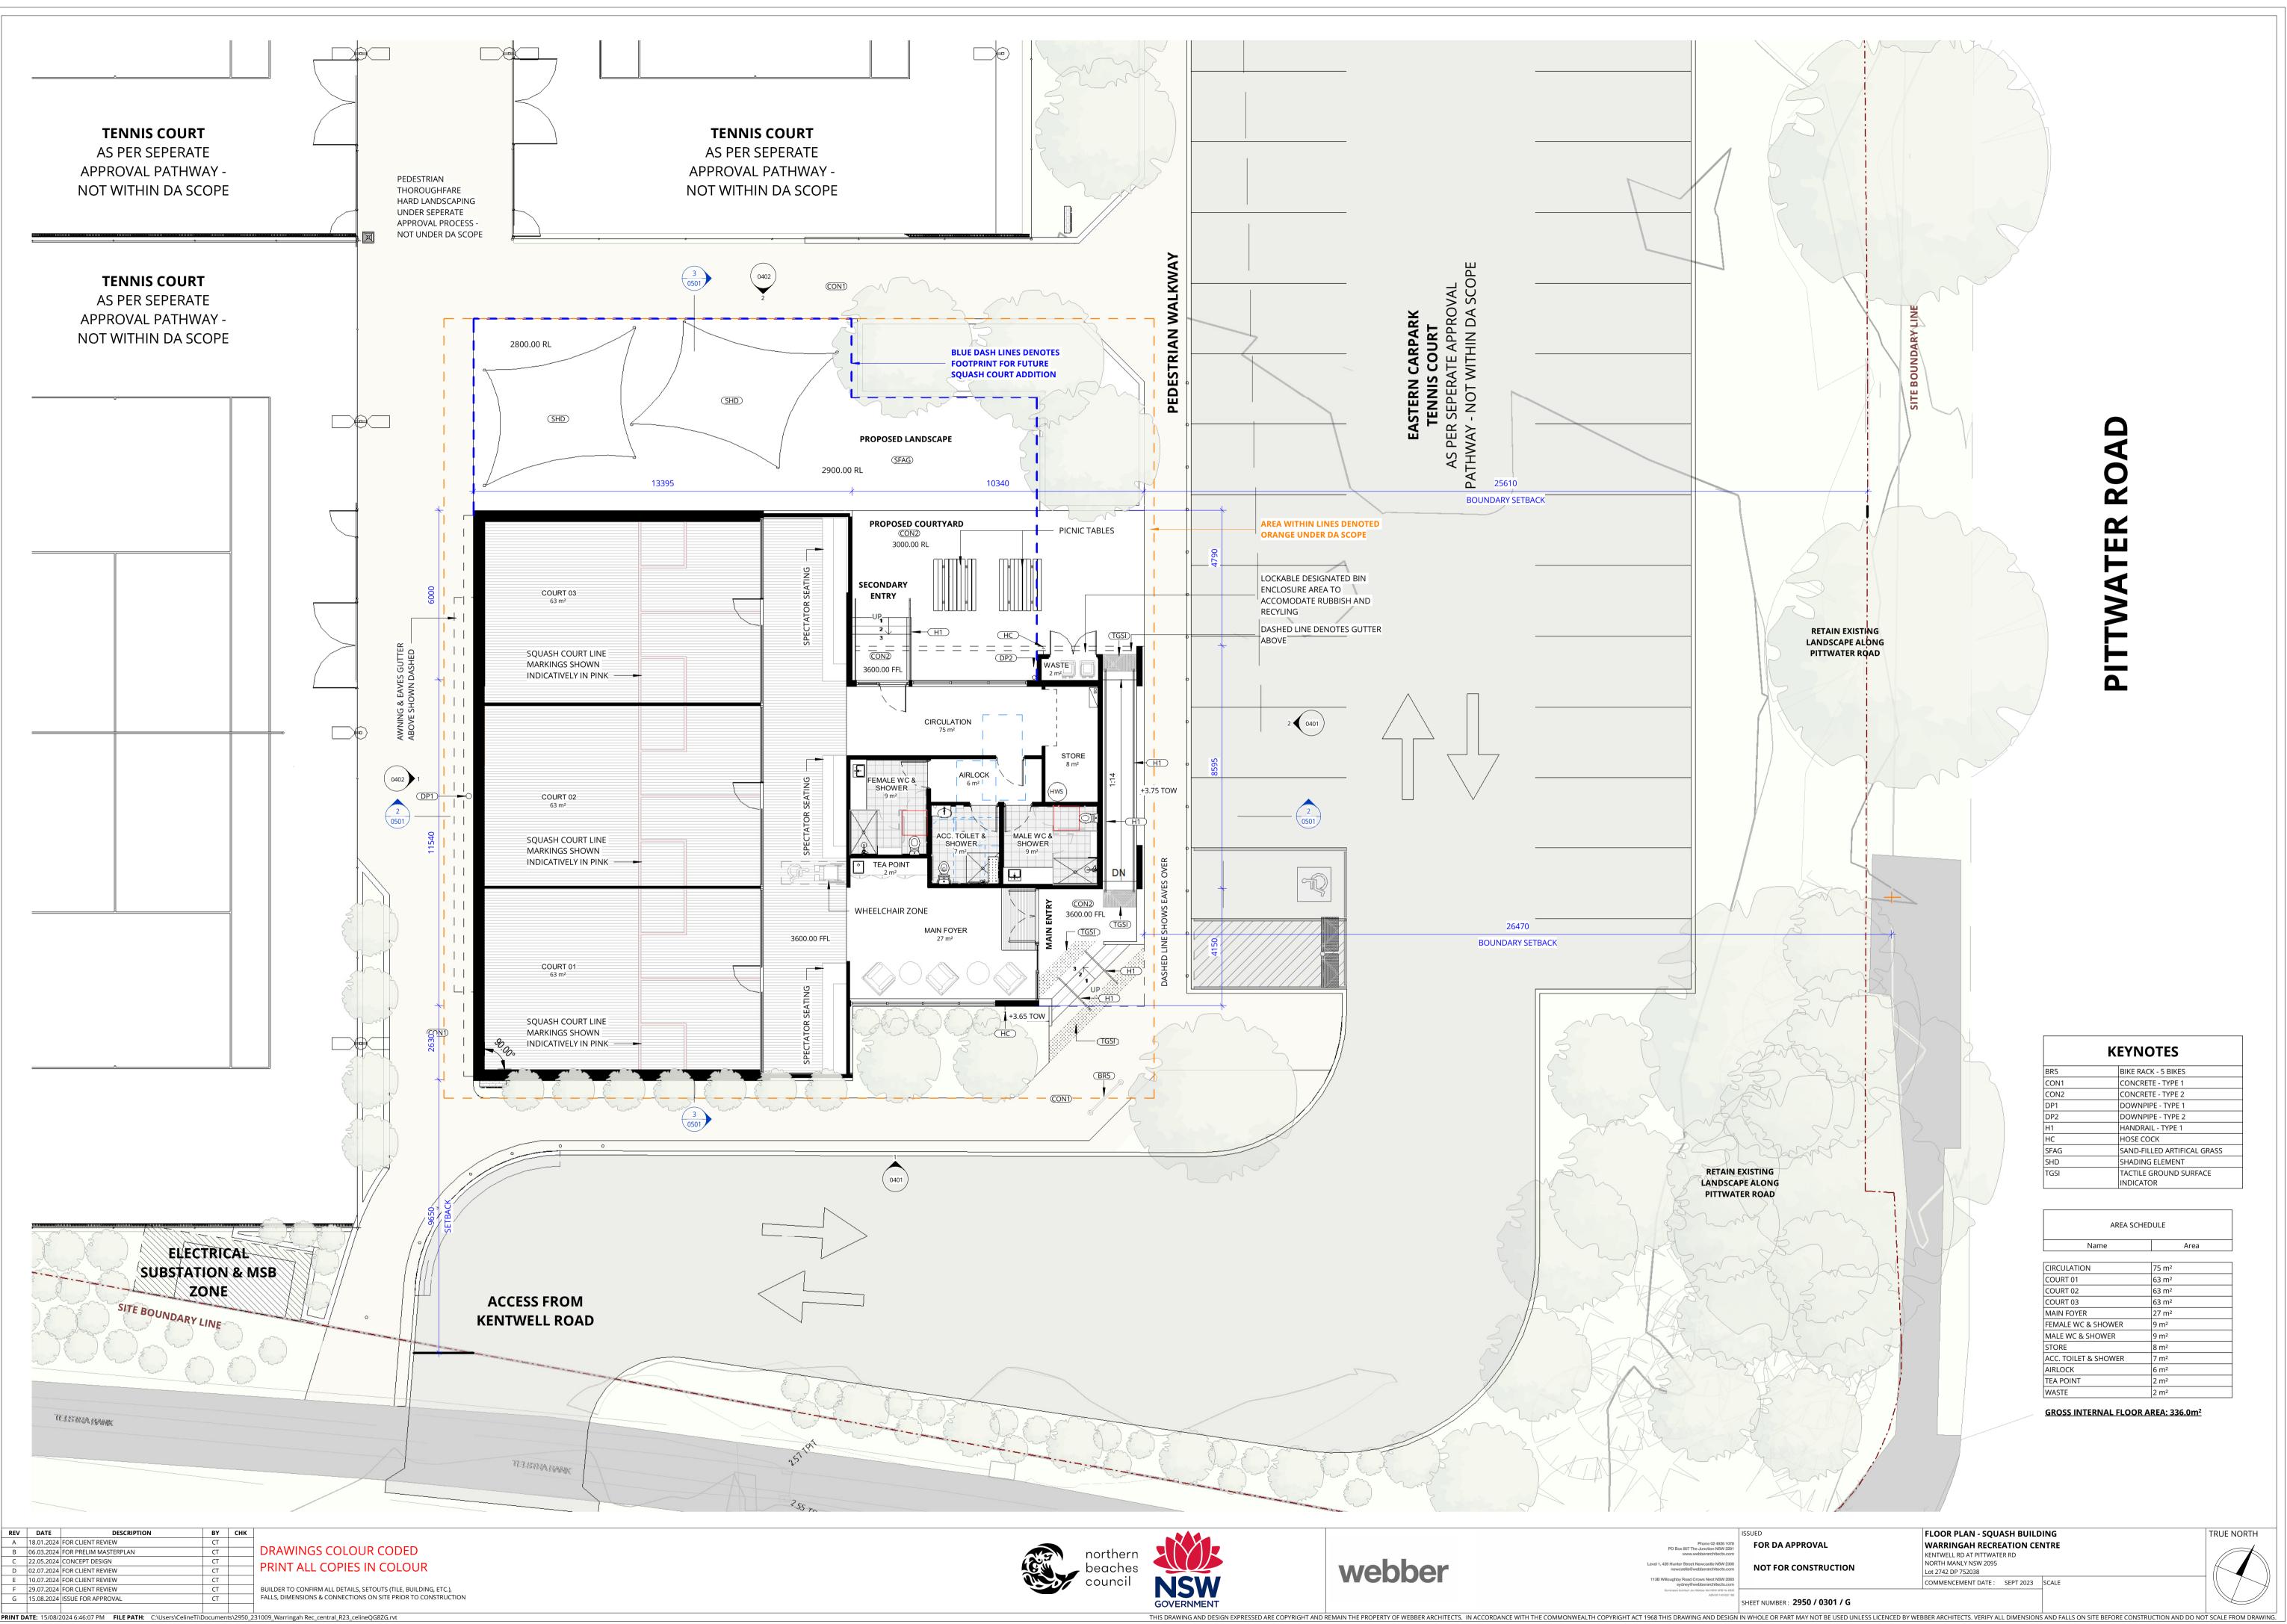

SHADOW DIAGRAMS - JUNE & DEC 21

|                                         | 7                                                                                                                |       |  |
|-----------------------------------------|------------------------------------------------------------------------------------------------------------------|-------|--|
|                                         |                                                                                                                  |       |  |
| FOR DA APPROVAL<br>NOT FOR CONSTRUCTION | ROOF PLAN<br>WARRINGAH RECREATION C<br>KENTWELL RD AT PITTWATER RD<br>NORTH MANLY NSW 2095<br>Lot 2742 DP 752038 | ENTRE |  |