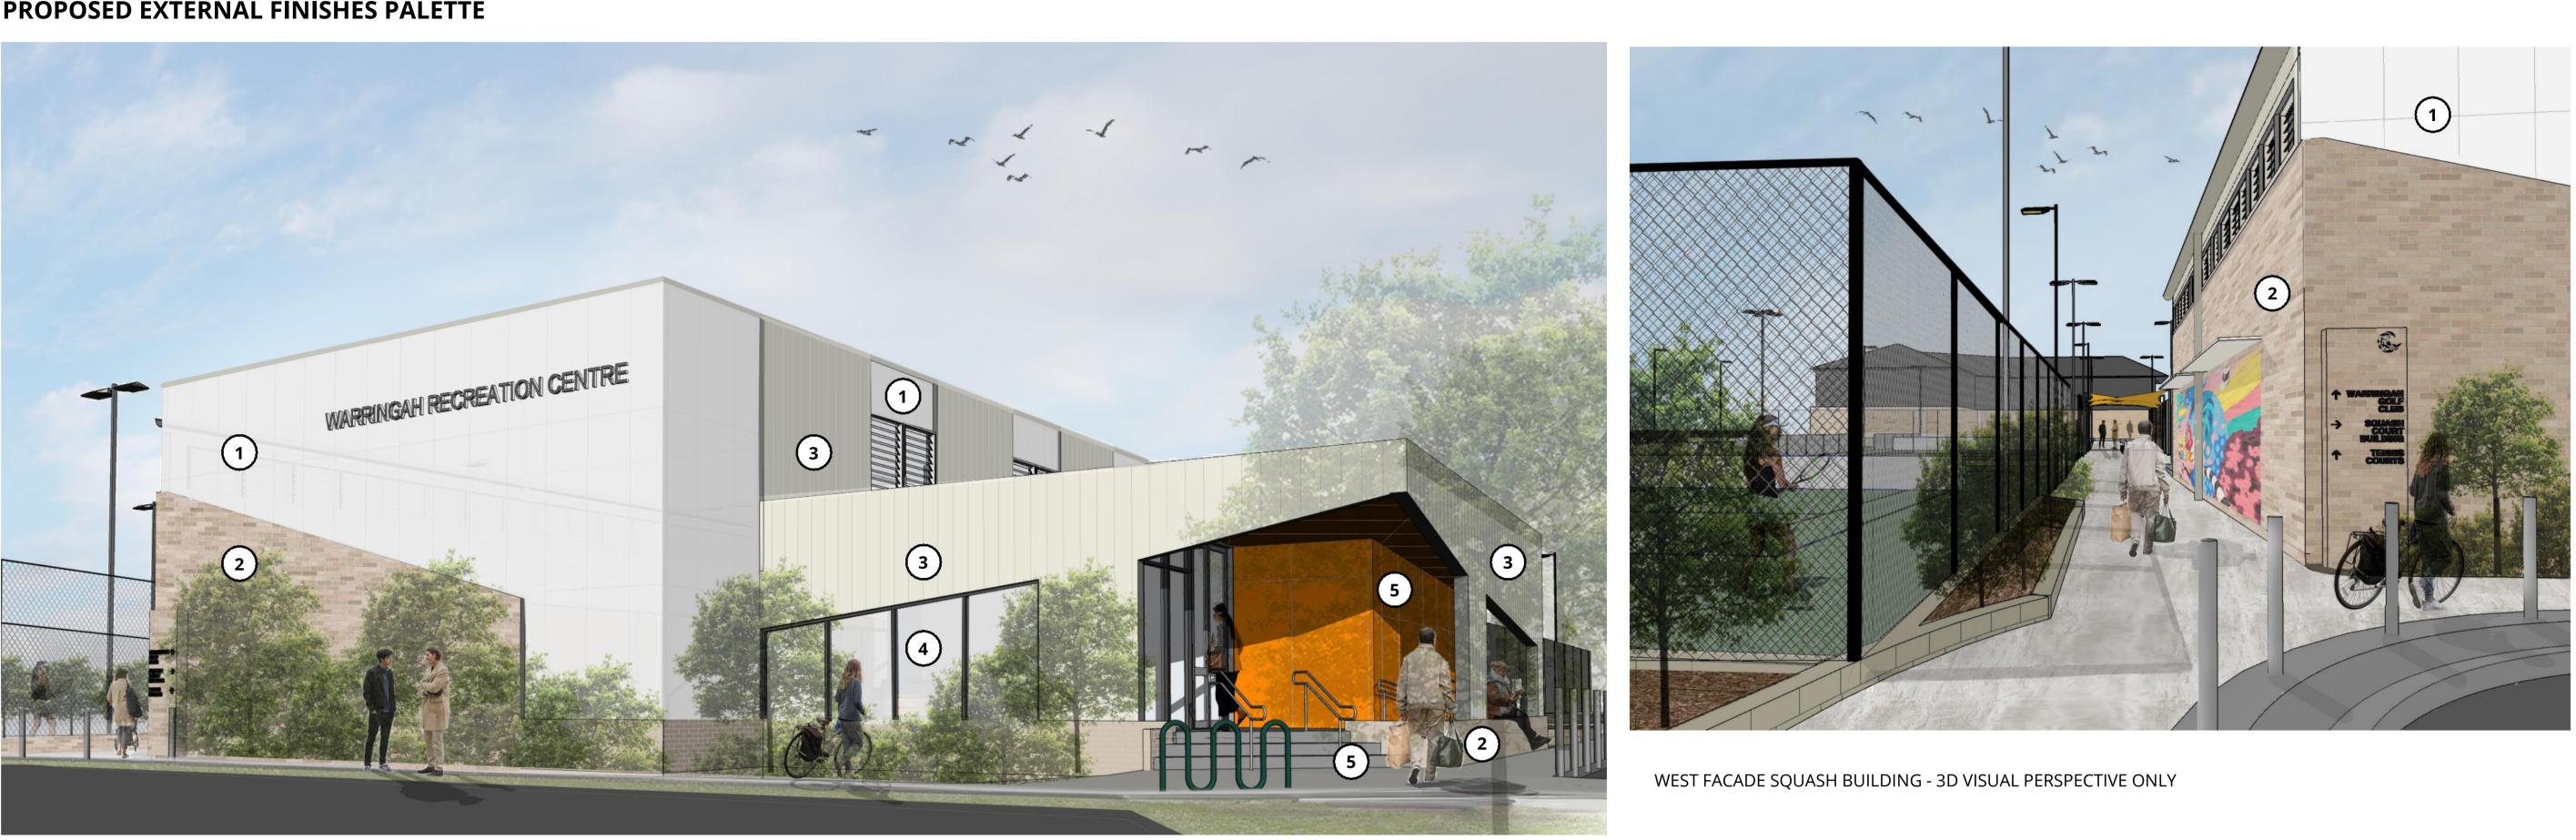

# **PROPOSED EXTERNAL FINISHES PALETTE**

FRONT ENTRY SQUASH BUILDING - 3D VISUAL PERSPECTIVE ONLY

(1) <u>LWC1</u> POLYCARBONATE LIGHTWEIGHT PANEL CLADDING IN SOFTLITE ICE (2) <u>FB1</u> LIGHT COLOURED FACE BRICK

(3) <u>LWC2</u> RIBBED LIGHTWEIGHT METAL CLADDING IN SURFMIST

| REV     | DATE         | DESCRIPTIO                 | N                   | BY      | СНК       |                                                 |
|---------|--------------|----------------------------|---------------------|---------|-----------|-------------------------------------------------|
| А       | 22.05.2024   | CONCEPT DESIGN             |                     | CT      |           |                                                 |
| В       | 02.07.2024   | FOR CLIENT REVIEW          |                     | СТ      |           | DRAWINGS COLOUR COD                             |
| С       | 10.07.2024   | FOR CLIENT REVIEW          |                     | CT      |           |                                                 |
| D       | 29.07.2024   | FOR CLIENT REVIEW          |                     | CT      |           | PRINT ALL COPIES IN COL                         |
| E       | 15.08.2024   | ISSUE FOR APPROVAL         |                     | CT      |           |                                                 |
|         |              |                            |                     |         |           | BUILDER TO CONFIRM ALL DETAILS, SETOUTS (TILE   |
|         |              |                            |                     |         |           | FALLS, DIMENSIONS & CONNECTIONS ON SITE PRIC    |
|         |              |                            |                     |         |           |                                                 |
| PRINT D | ATE: 15/08/2 | 2024 6:15:12 PM FILE PATH: | C:\Users\CelineTi\E | Documen | ts\2950_2 | 31009_Warringah Rec_central_R23_celineQG8ZG.rvt |
|         |              |                            |                     |         |           |                                                 |

DRAWINGS COLOUR CODED PRINT ALL COPIES IN COLOUR

BUILDER TO CONFIRM ALL DETAILS, SETOUTS (TILE, BUILDING, ETC.), FALLS, DIMENSIONS & CONNECTIONS ON SITE PRIOR TO CONSTRUCTION

(4) **METAL ELEMENTS:** WINDOW FRAMES, DOWN PIPES, GUTTERS, **ETC IN SURFMIST** 

(5) **CLEAR GLAZING** 

(6) <u>LWC3</u> CONTRASTING **CLADDING IN** ORANGE

(7) <u>CON2</u> CONCRETE SLAB

(8) <u>AWN</u> BRACKETLESS AWNING SYSTEM IN SURFMIST

| UED                                        | MATERIALS PALETTE - SHEET                                                 | ET 1                                                                  |         |
|--------------------------------------------|---------------------------------------------------------------------------|-----------------------------------------------------------------------|---------|
| FOR DA APPROVAL                            | WARRINGAH RECREATION C                                                    | CENTRE                                                                |         |
| NOT FOR CONSTRUCTION                       | KENTWELL RD AT PITTWATER RD<br>NORTH MANLY NSW 2095<br>Lot 2742 DP 752038 |                                                                       |         |
|                                            | COMMENCEMENT DATE : SEPT 2023                                             | 23 SCALE                                                              |         |
| EET NUMBER : 2950 / 1001 / E               |                                                                           |                                                                       |         |
| WHOLE OR PART MAY NOT BE USED UNLESS LICEN | NCED BY WEBBER ARCHITECTS. VERIFY ALL DIMENSIC                            | I<br>SIONS AND FALLS ON SITE BEFORE CONSTRUCTION AND DO NOT SCALE FRU | OM DRAV |