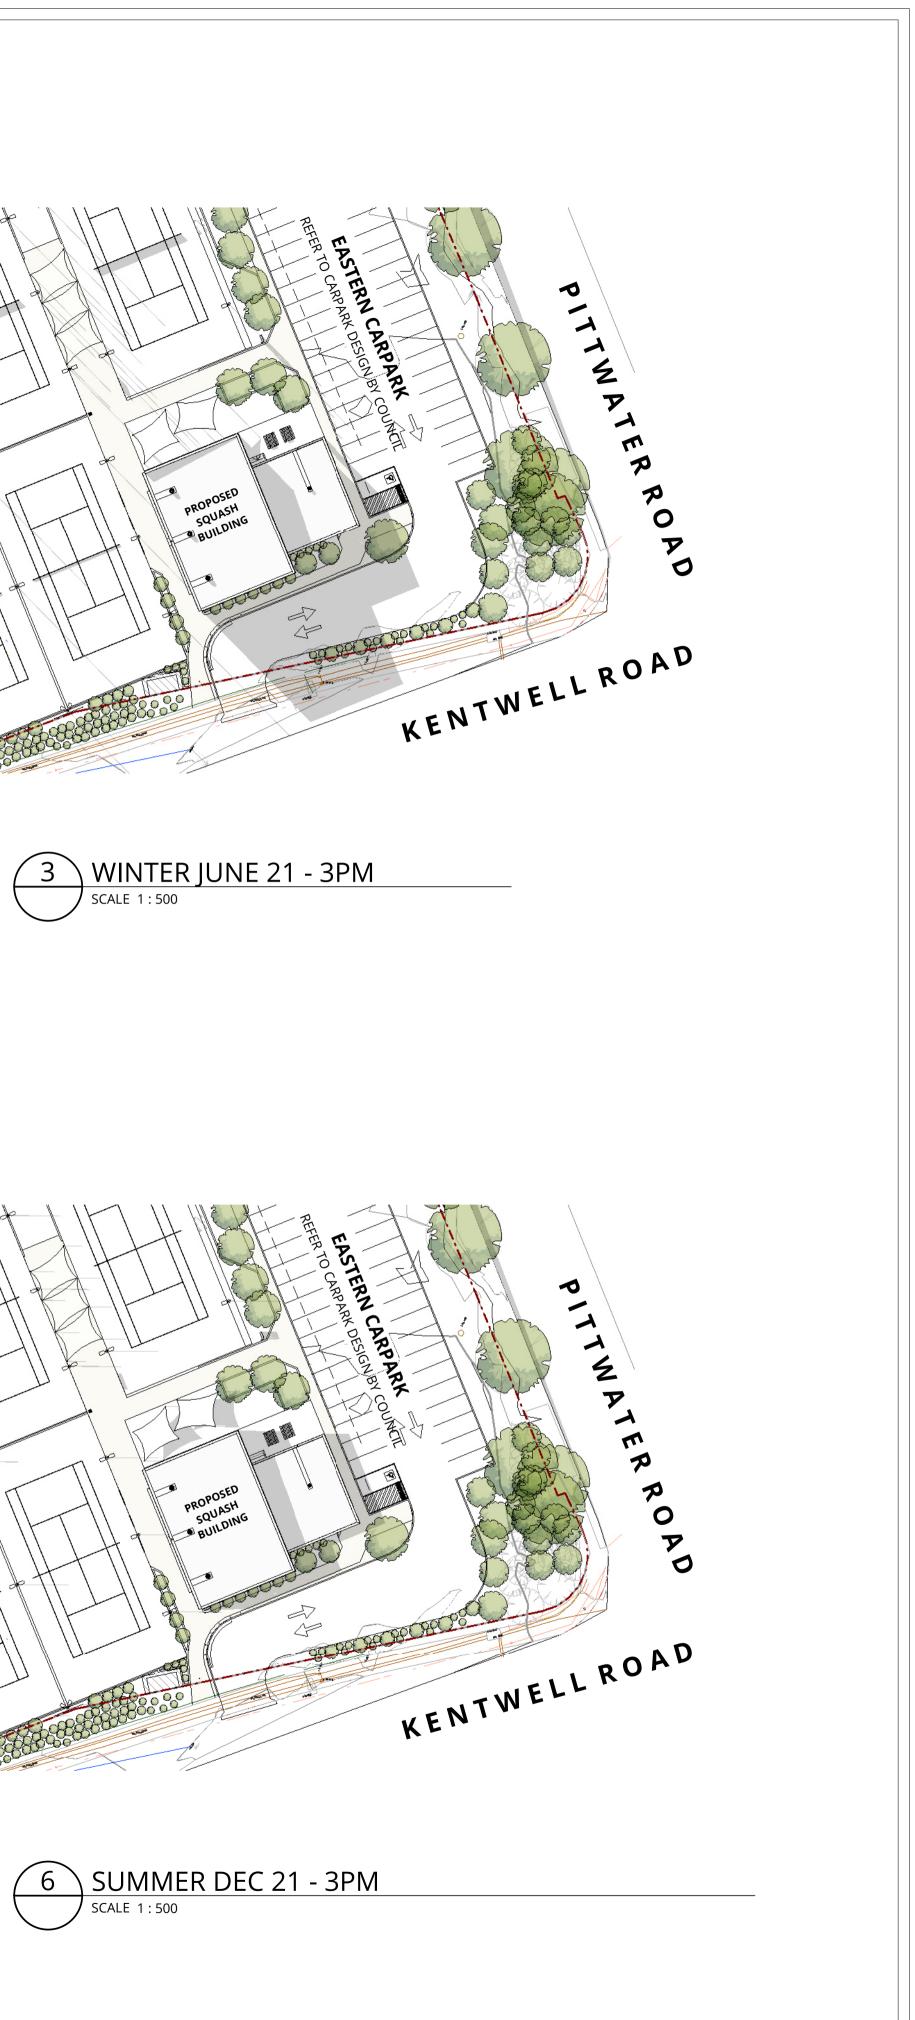

SHADOW DIAGRAMS - JUNE & DEC 21

|                                         | 7                                                                                                                |       |  |
|-----------------------------------------|------------------------------------------------------------------------------------------------------------------|-------|--|
|                                         |                                                                                                                  |       |  |
| FOR DA APPROVAL<br>NOT FOR CONSTRUCTION | ROOF PLAN<br>WARRINGAH RECREATION C<br>KENTWELL RD AT PITTWATER RD<br>NORTH MANLY NSW 2095<br>Lot 2742 DP 752038 | ENTRE |  |