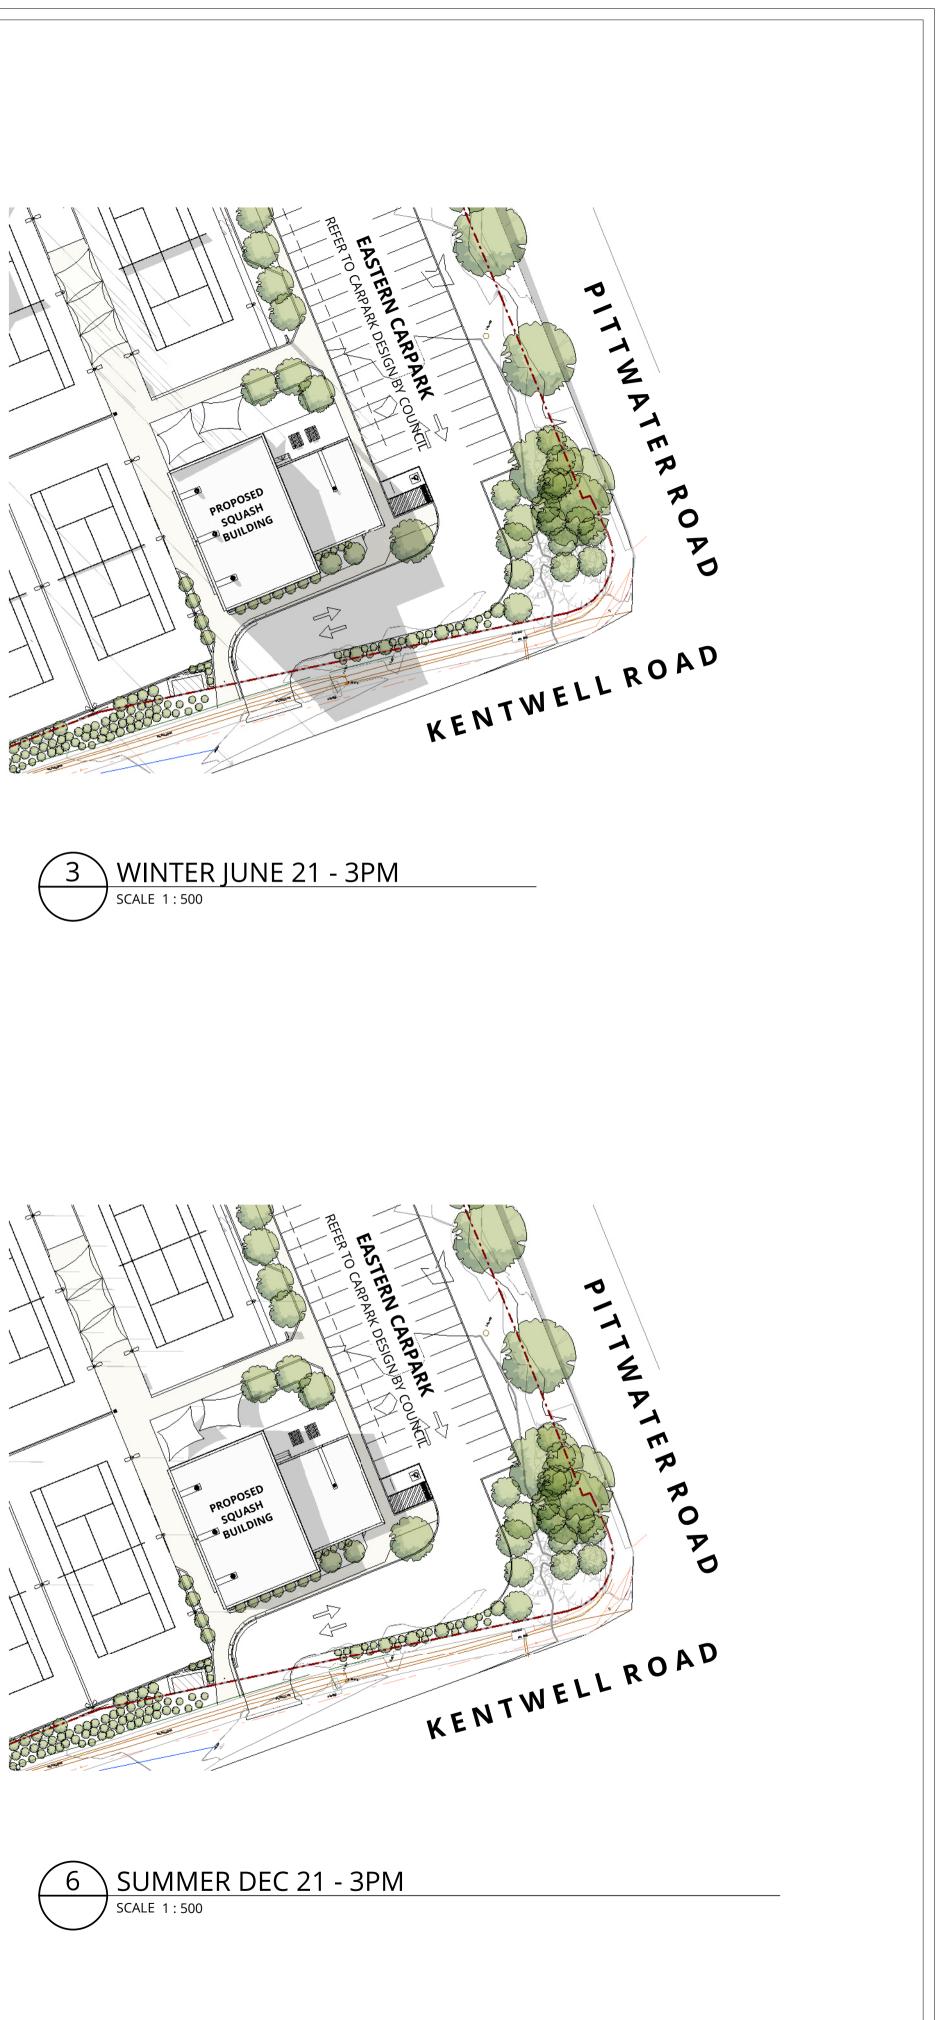

SHADOW DIAGRAMS - JUNE & DEC 21

|                                         | 7                                                                                                                |       |  |
|-----------------------------------------|------------------------------------------------------------------------------------------------------------------|-------|--|
|                                         |                                                                                                                  |       |  |
| FOR DA APPROVAL<br>NOT FOR CONSTRUCTION | ROOF PLAN<br>WARRINGAH RECREATION C<br>KENTWELL RD AT PITTWATER RD<br>NORTH MANLY NSW 2095<br>Lot 2742 DP 752038 | ENTRE |  |