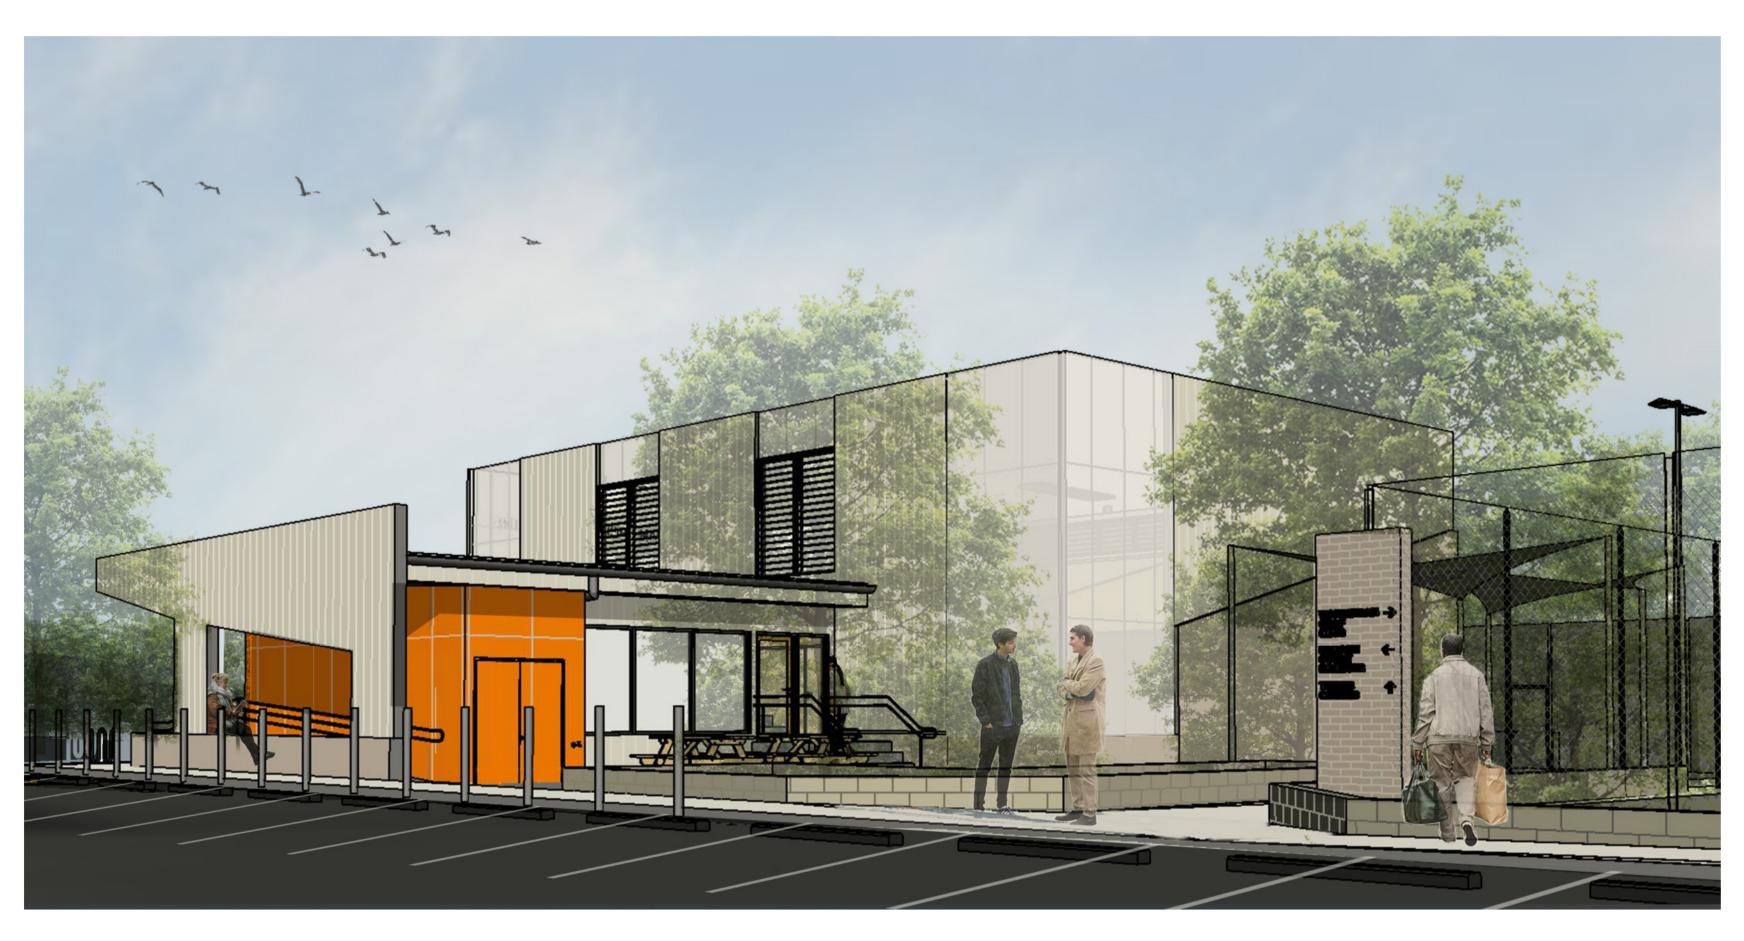

FRONT ENTRY SQUASH BUILDING VIEW FROM EAST - 3D VISUAL PERSPECTIVE ONLY

SQUASH BUILDING REAR FACADE VIEW FROM NORTH - 3D VISUAL PERSPECTIVE ONLY

| REV   | DATE                                                                                                                         | DESCRIPTION        | BY | СНК |                                                                 |  |  |
|-------|------------------------------------------------------------------------------------------------------------------------------|--------------------|----|-----|-----------------------------------------------------------------|--|--|
| A     | 02.07.2024                                                                                                                   | FOR CLIENT REVIEW  | CT |     |                                                                 |  |  |
| В     | 15.08.2024                                                                                                                   | ISSUE FOR APPROVAL | CT |     | DRAWINGS COLOUR CODED                                           |  |  |
|       |                                                                                                                              |                    | -  | '   | PRINT ALL COPIES IN COLOUR                                      |  |  |
|       |                                                                                                                              |                    |    |     |                                                                 |  |  |
|       |                                                                                                                              |                    |    |     | BUILDER TO CONFIRM ALL DETAILS, SETOUTS (TILE, BUILDING, ETC.), |  |  |
|       |                                                                                                                              |                    |    |     | FALLS, DIMENSIONS & CONNECTIONS ON SITE PRIOR TO CONSTRUCTION   |  |  |
|       |                                                                                                                              |                    |    |     |                                                                 |  |  |
| PRINT | INT DATE: 15/08/2024 6:15:10 PM FILE PATH: C:\Users\CelineTi\Documents\2950_231009_Warringah Rec_central_R23_celineQG8ZG.rvt |                    |    |     |                                                                 |  |  |
|       |                                                                                                                              |                    |    |     |                                                                 |  |  |