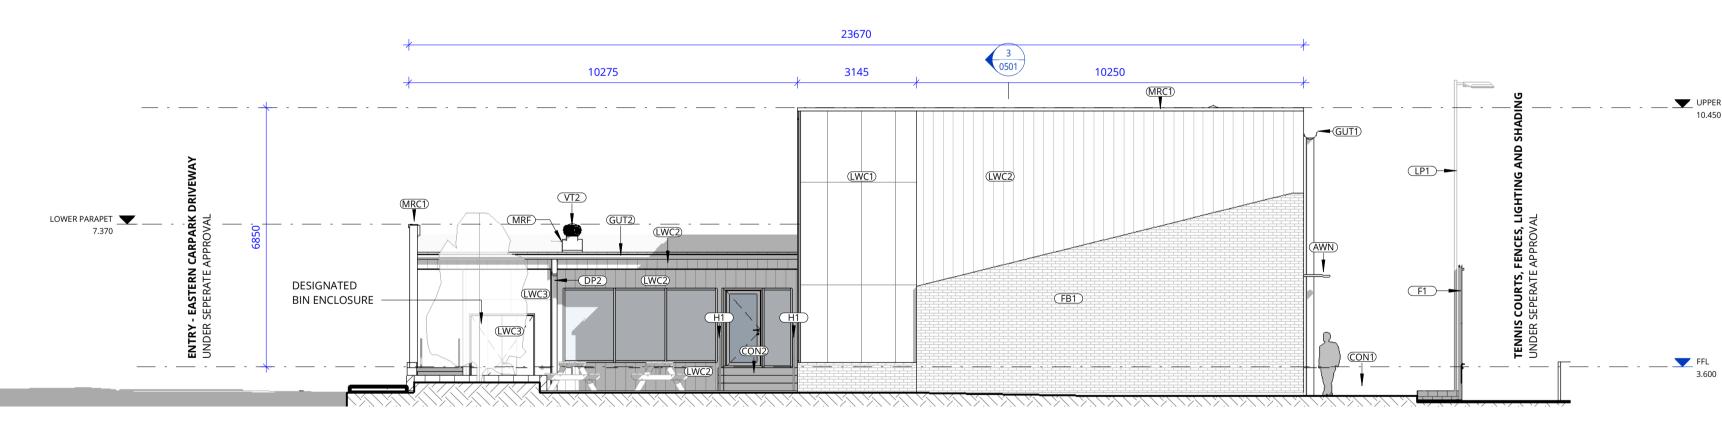

| KEYNOTES |                                |  |  |  |
|----------|--------------------------------|--|--|--|
| AWN      | AWNING - TYPE 1                |  |  |  |
| CON2     | CONCRETE - TYPE 2              |  |  |  |
| F1       | FENCE - TYPE 1                 |  |  |  |
| FB1      | FACE BRICK - TYPE 1            |  |  |  |
| GUT1     | GUTTER - TYPE 1                |  |  |  |
| H1       | HANDRAIL - TYPE 1              |  |  |  |
| LP2      | LIGHT POLE - TYPE 2            |  |  |  |
| LWC1     | LIGHT WEIGHT CLADDING - TYPE 1 |  |  |  |
| LWC2     | LIGHT WEIGHT CLADDING - TYPE 2 |  |  |  |
| LWC3     | LIGHT WEIGHT CLADDING - TYPE 3 |  |  |  |
| MRC1     | METAL ROOF CAPPING - TYPE 1    |  |  |  |
| SGN1     | SIGN - TYPE 1                  |  |  |  |
| SGN3     | SIGN - TYPE 3                  |  |  |  |
| VT1      | VENT - TYPE 1                  |  |  |  |

# UPPER PARAPET

| JED                                       | <b>ELEVATIONS - SHEET 2</b>                                               |                                                    |                     |  |
|-------------------------------------------|---------------------------------------------------------------------------|----------------------------------------------------|---------------------|--|
| FOR DA APPROVAL                           | WARRINGAH RECREATION CE                                                   | WARRINGAH RECREATION CENTRE                        |                     |  |
| NOT FOR CONSTRUCTION                      | KENTWELL RD AT PITTWATER RD<br>NORTH MANLY NSW 2095<br>Lot 2742 DP 752038 |                                                    |                     |  |
|                                           | COMMENCEMENT DATE : SEPT 2023                                             | SCALE                                              |                     |  |
| TET NUMBER : 2950 / 0402 / D              |                                                                           |                                                    |                     |  |
| HOLE OR PART MAY NOT BE USED UNLESS LICEN | CED BY WEBBER ARCHITECTS VERIEVALL DIMENSION                              | IS AND FALLS ON SITE BEFORE CONSTRUCTION AND DO NO | T SCALE FROM DRAWIN |  |