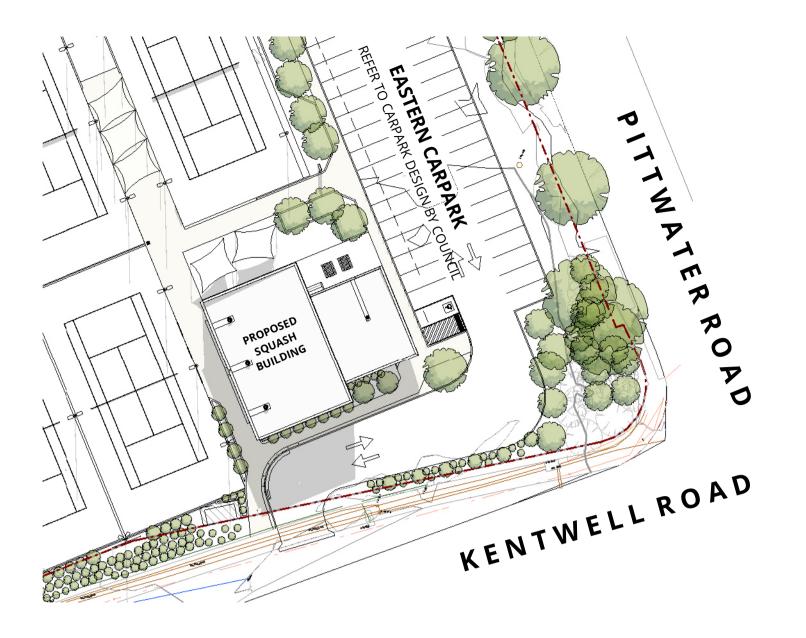

SHADOW DIAGRAMS - JUNE & DEC 21

|                                         | 7                                                                                                                |       |  |
|-----------------------------------------|------------------------------------------------------------------------------------------------------------------|-------|--|
|                                         |                                                                                                                  |       |  |
| FOR DA APPROVAL<br>NOT FOR CONSTRUCTION | ROOF PLAN<br>WARRINGAH RECREATION C<br>KENTWELL RD AT PITTWATER RD<br>NORTH MANLY NSW 2095<br>Lot 2742 DP 752038 | ENTRE |  |