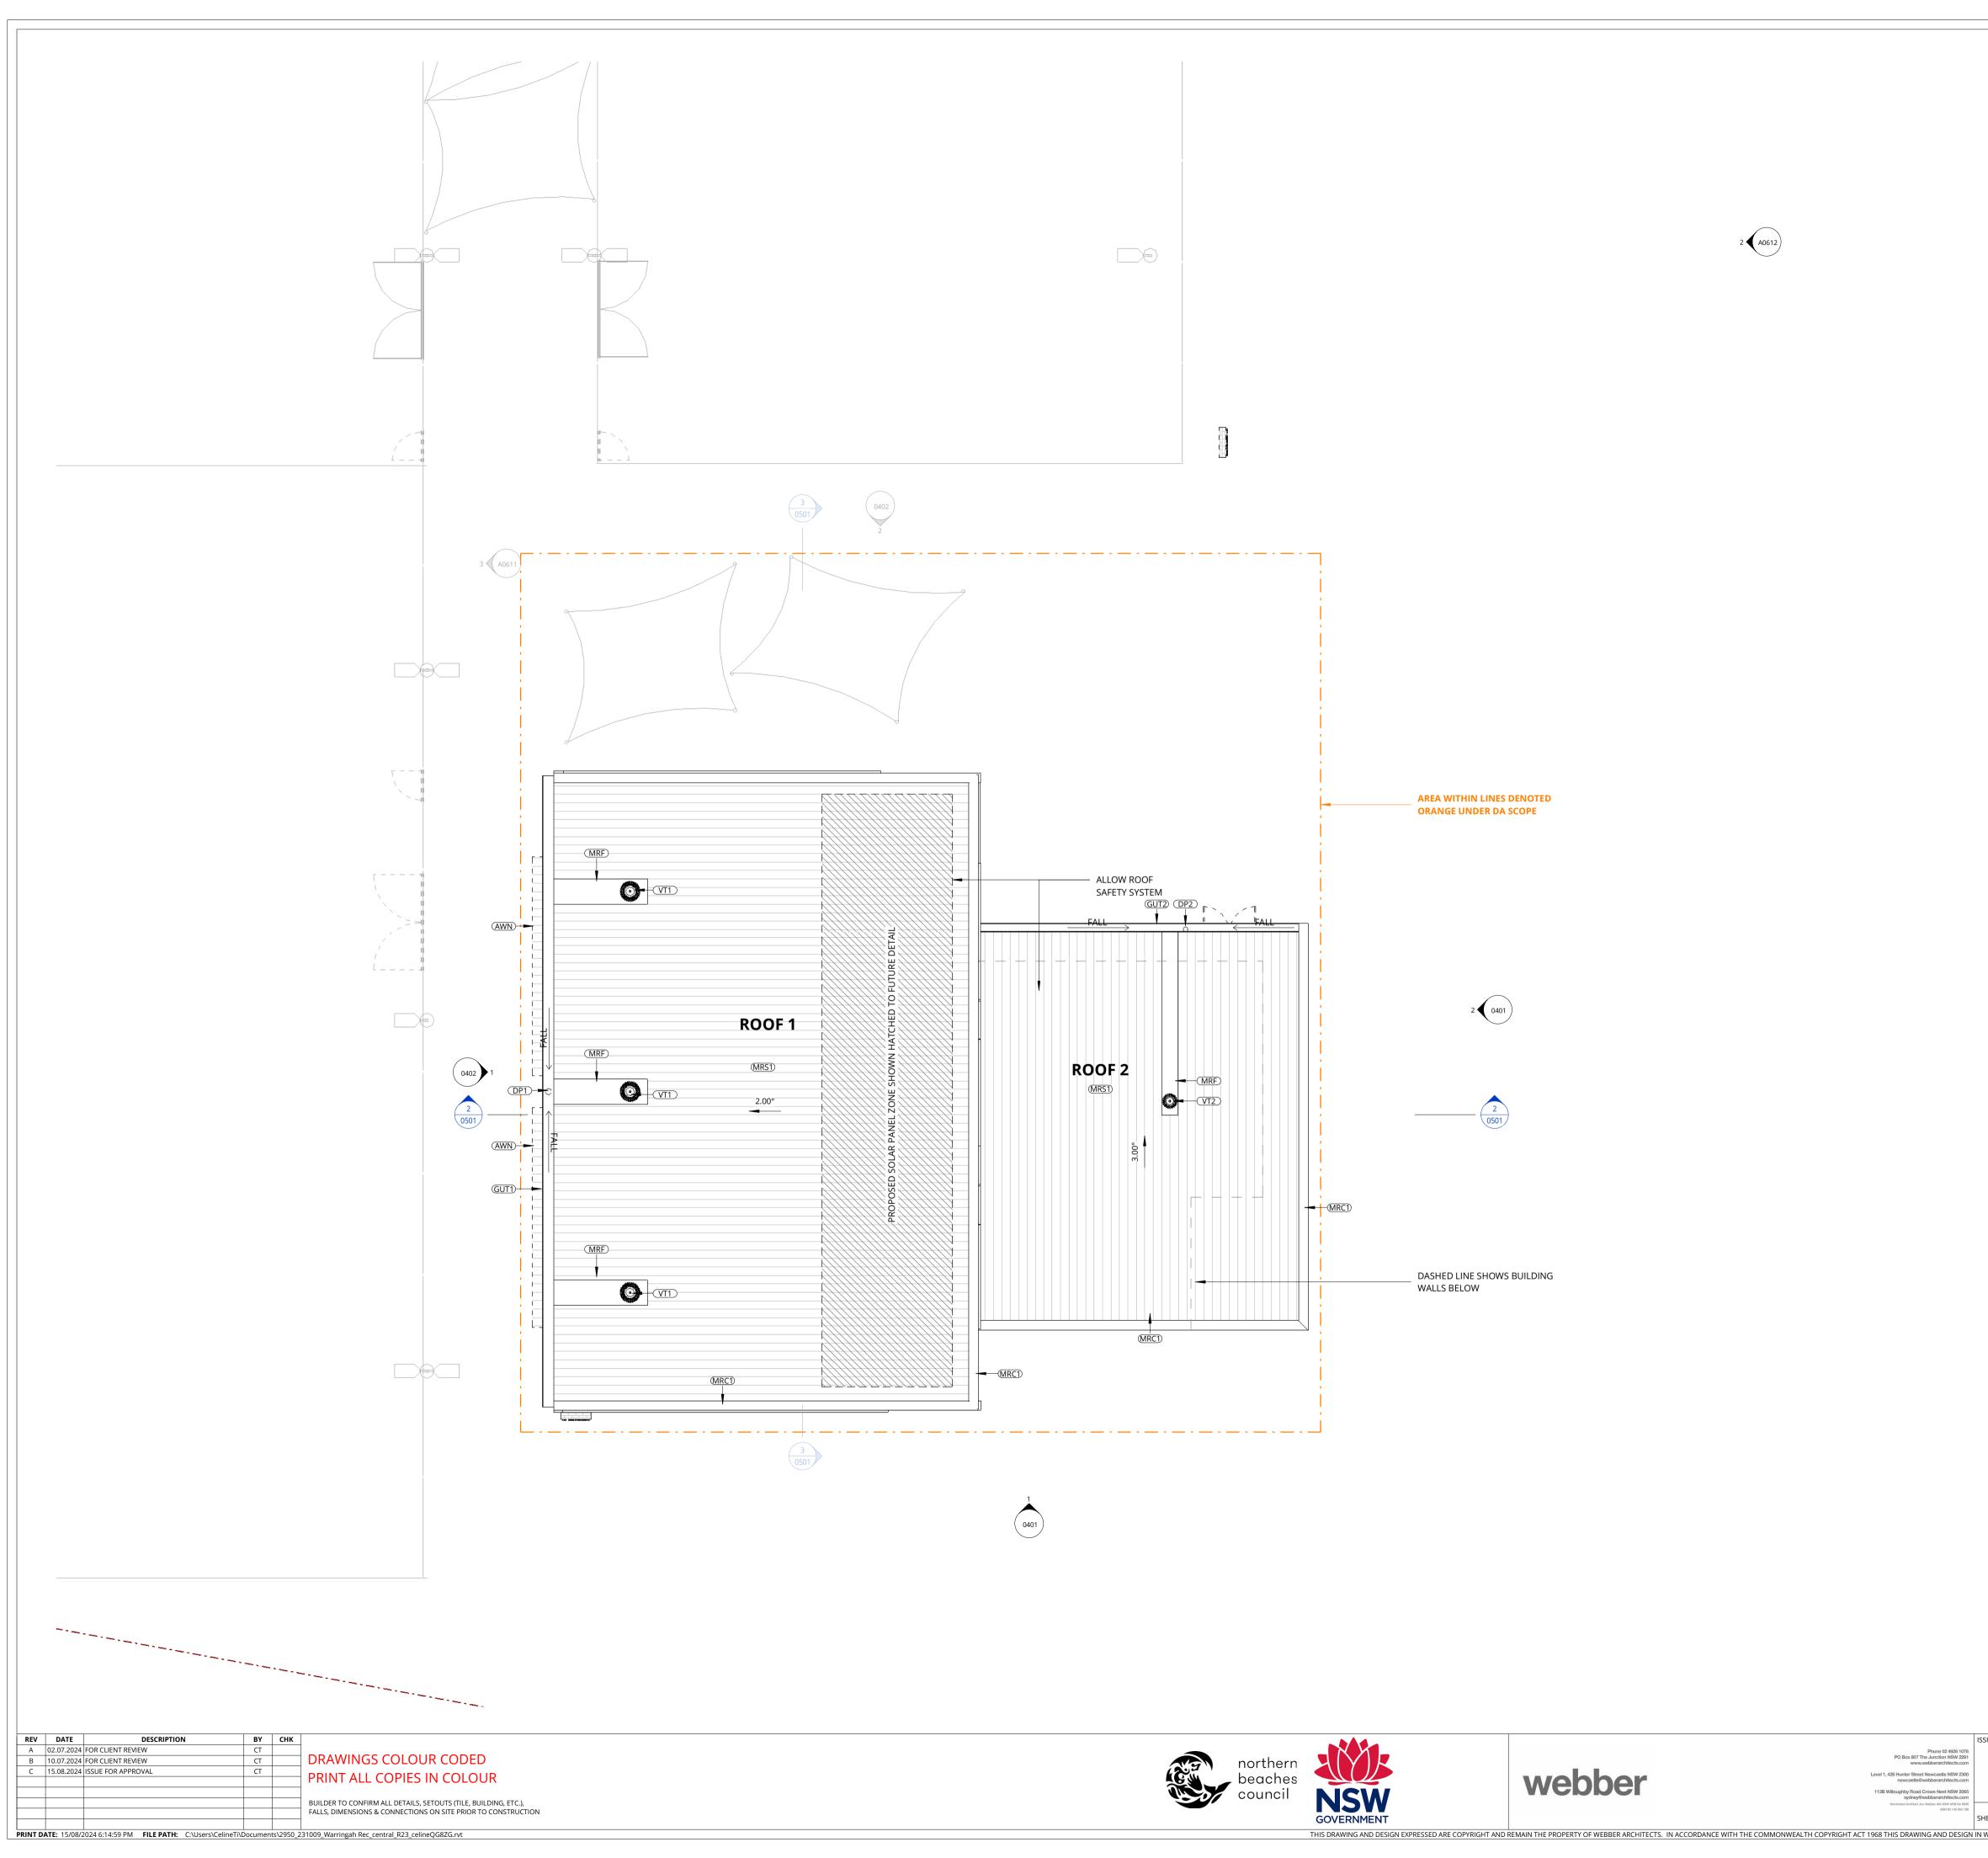

# UPPER PARAPET

| JED                                       | <b>ELEVATIONS - SHEET 2</b>                                               |                                                    |                     |  |
|-------------------------------------------|---------------------------------------------------------------------------|----------------------------------------------------|---------------------|--|
| FOR DA APPROVAL                           | WARRINGAH RECREATION CE                                                   | WARRINGAH RECREATION CENTRE                        |                     |  |
| NOT FOR CONSTRUCTION                      | KENTWELL RD AT PITTWATER RD<br>NORTH MANLY NSW 2095<br>Lot 2742 DP 752038 |                                                    |                     |  |
|                                           | COMMENCEMENT DATE : SEPT 2023                                             | SCALE                                              |                     |  |
| TET NUMBER : 2950 / 0402 / D              |                                                                           |                                                    |                     |  |
| HOLE OR PART MAY NOT BE USED UNLESS LICEN | CED BY WEBBER ARCHITECTS VERIEVALL DIMENSION                              | IS AND FALLS ON SITE BEFORE CONSTRUCTION AND DO NO | T SCALE FROM DRAWIN |  |