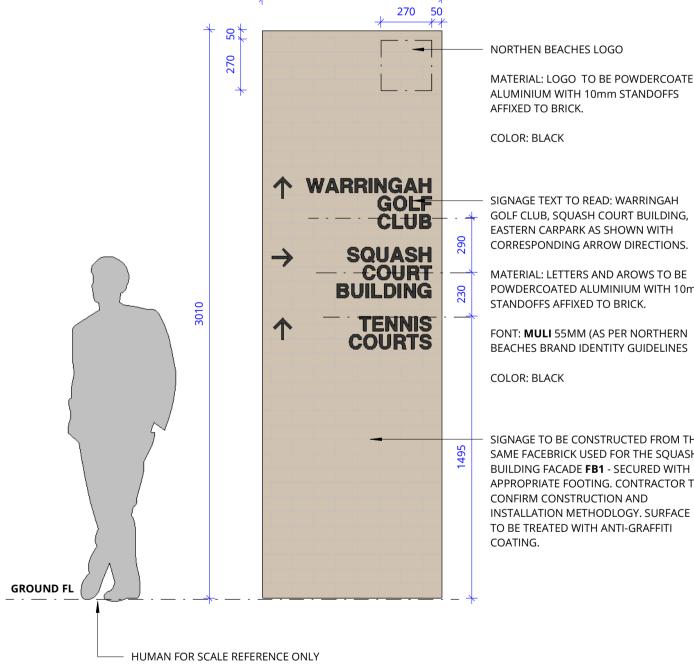

950

SITE SIGNAGE TYPE 1 CODE: SGN 3 **ELEVATION VIEW 1:20** 

| NSW                                                   | webber                                       | Phone 02 4926 1078<br>PO Box 807 The Junction NSW 2291<br>www.webbarra/httets.com<br>Level 1, 426 Hunter Street Newcastle NSW 2300<br>newcastle@webbarra/httets.com<br>113B Willoughby Road Crows Nest NSW 2065<br>sydneg@webbarrarchitest.com | FOR DA APPROVAL                                         | ELEVATIONS - SHEET 1         WARRINGAH RECREATION CENTRE         KENTWELL RD AT PITTWATER RD         NORTH MANLY NSW 2095         Lot 2742 DP 752038         COMMENCEMENT DATE : SEPT 2023         SCALE |
|-------------------------------------------------------|----------------------------------------------|------------------------------------------------------------------------------------------------------------------------------------------------------------------------------------------------------------------------------------------------|---------------------------------------------------------|----------------------------------------------------------------------------------------------------------------------------------------------------------------------------------------------------------|
| GOVERNMENT                                            |                                              |                                                                                                                                                                                                                                                | SHEET NUMBER: 2950 / 0401 / D                           |                                                                                                                                                                                                          |
| THIS DRAWING AND DESIGN EXPRESSED ARE COPYRIGHT AND R | REMAIN THE PROPERTY OF WEBBER ARCHITECTS. IN | NACCORDANCE WITH THE COMMONWEALTH COPYRIGHT ACT 1968 THIS DRAWING AND DESIGN                                                                                                                                                                   | IN WHOLE OR PART MAY NOT BE USED UNLESS LICENCED BY WEE | BBER ARCHITECTS. VERIFY ALL DIMENSIONS AND FALLS ON SITE BEFORE CONSTRUCTION AND DO NOT SCALE FROM DRAWING.                                                                                              |

- SIGNAGE TO BE CONSTRUCTED FROM THE SAME FACEBRICK USED FOR THE SQUASH BUILDING FACADE FB1 - SECURED WITH APPROPRIATE FOOTING. CONTRACTOR TO CONFIRM CONSTRUCTION AND INSTALLATION METHODLOGY. SURFACE TO BE TREATED WITH ANTI-GRAFFITI

BEACHES BRAND IDENTITY GUIDELINES

MATERIAL: LETTERS AND AROWS TO BE POWDERCOATED ALUMINIUM WITH 10mm

GOLF CLUB, SQUASH COURT BUILDING, EASTERN CARPARK AS SHOWN WITH CORRESPONDING ARROW DIRECTIONS.

MATERIAL: LOGO TO BE POWDERCOATED ALUMINIUM WITH 10mm STANDOFFS