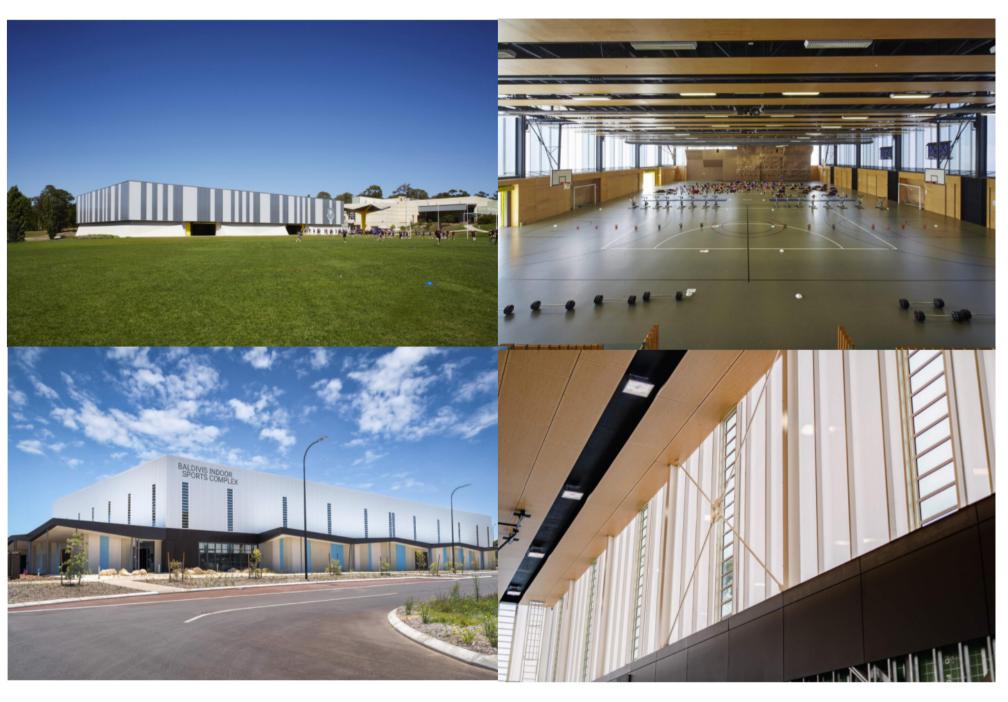

(4) METAL ELEMENTS: WINDOW FRAMES, DOWN PIPES, GUTTERS, ETC IN SURFMIST

(5) CLEAR GLAZING (6) <u>LWC3</u> CONTRASTING CLADDING IN ORANGE

( 7) <u>CON2</u> CONCRETE SLAB

IMAGES SHOWING PRECEDENT PROJECTS TOP LEFT & RIGHT: AUSTRALIAN DEFENSE FORCE ACADEMY, ACT - SHOWING EXTERNAL FACADE AND INTERNAL LIGHT DIFFUSION BOTTOM LEFT & RIGHT: BALDIVIS INDOOR SPORTS COMPLEX, NSW - SHOWING EXTERNAL FACADE AND INTERNAL LIGHT DIFFUSION