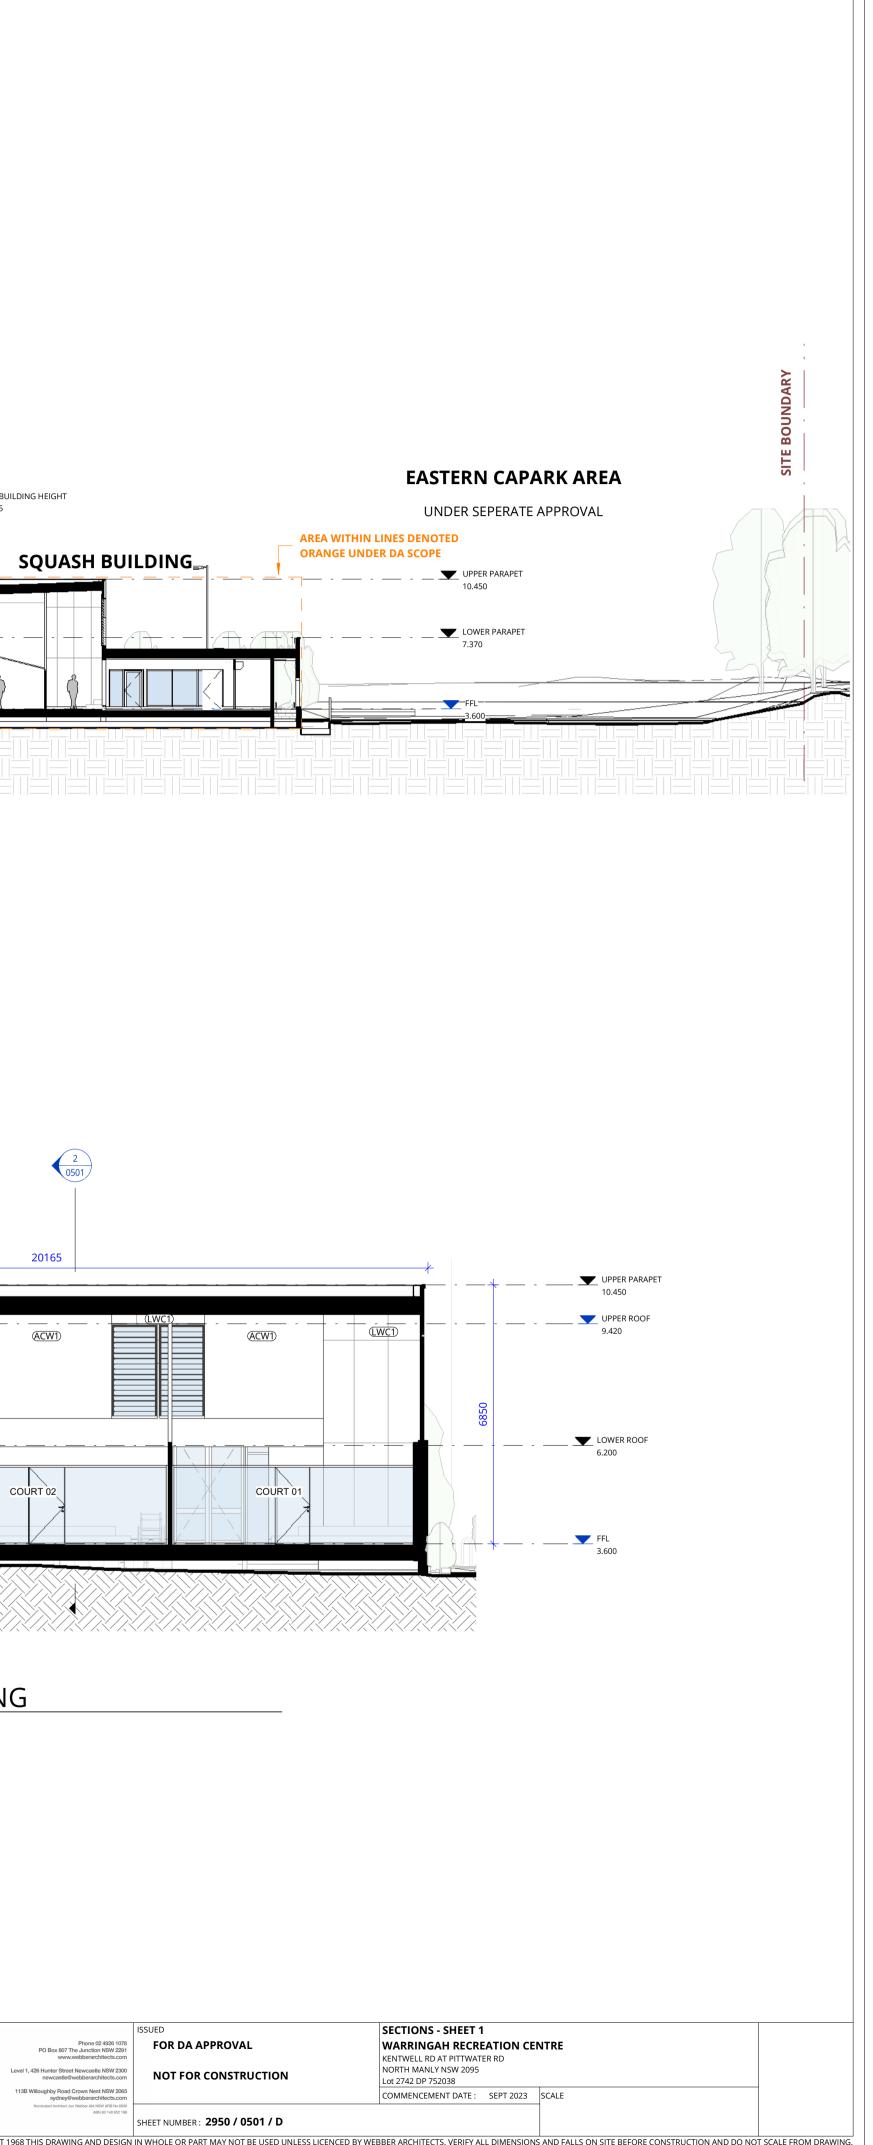

# UPPER PARAPET

| JED                                       | <b>ELEVATIONS - SHEET 2</b>                                               |                                                    |                     |  |
|-------------------------------------------|---------------------------------------------------------------------------|----------------------------------------------------|---------------------|--|
| FOR DA APPROVAL                           | WARRINGAH RECREATION CE                                                   | WARRINGAH RECREATION CENTRE                        |                     |  |
| NOT FOR CONSTRUCTION                      | KENTWELL RD AT PITTWATER RD<br>NORTH MANLY NSW 2095<br>Lot 2742 DP 752038 |                                                    |                     |  |
|                                           | COMMENCEMENT DATE : SEPT 2023                                             | SCALE                                              |                     |  |
| TET NUMBER : 2950 / 0402 / D              |                                                                           |                                                    |                     |  |
| HOLE OR PART MAY NOT BE USED UNLESS LICEN | CED BY WEBBER ARCHITECTS VERIEVALL DIMENSION                              | IS AND FALLS ON SITE BEFORE CONSTRUCTION AND DO NO | T SCALE FROM DRAWIN |  |