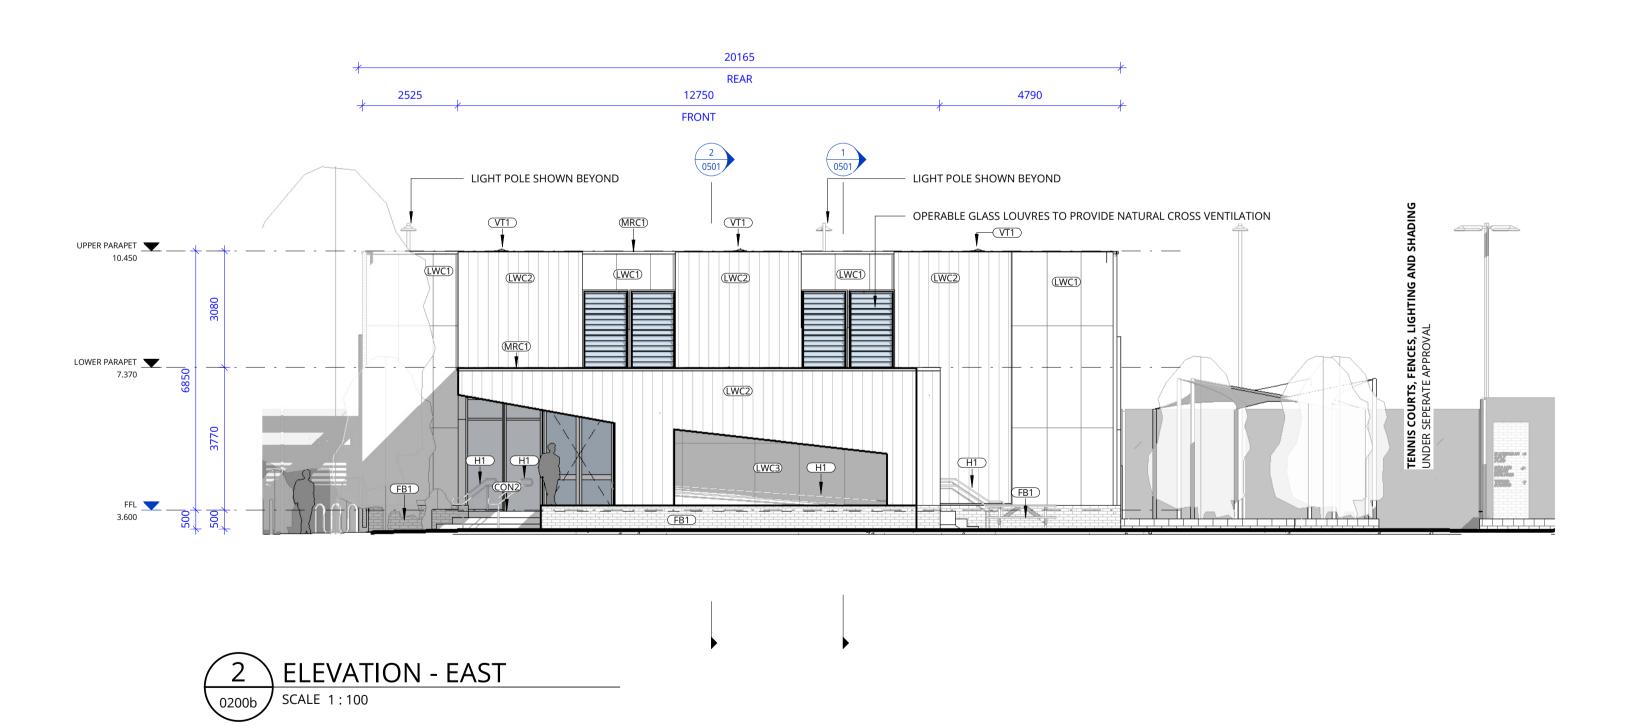

# UPPER PARAPET

| JED                                       | <b>ELEVATIONS - SHEET 2</b>                                               |                                                    |                     |  |
|-------------------------------------------|---------------------------------------------------------------------------|----------------------------------------------------|---------------------|--|
| FOR DA APPROVAL                           | WARRINGAH RECREATION CE                                                   | WARRINGAH RECREATION CENTRE                        |                     |  |
| NOT FOR CONSTRUCTION                      | KENTWELL RD AT PITTWATER RD<br>NORTH MANLY NSW 2095<br>Lot 2742 DP 752038 |                                                    |                     |  |
|                                           | COMMENCEMENT DATE : SEPT 2023                                             | SCALE                                              |                     |  |
| TET NUMBER : 2950 / 0402 / D              |                                                                           |                                                    |                     |  |
| HOLE OR PART MAY NOT BE USED UNLESS LICEN | CED BY WEBBER ARCHITECTS VERIEVALL DIMENSION                              | IS AND FALLS ON SITE BEFORE CONSTRUCTION AND DO NO | T SCALE FROM DRAWIN |  |