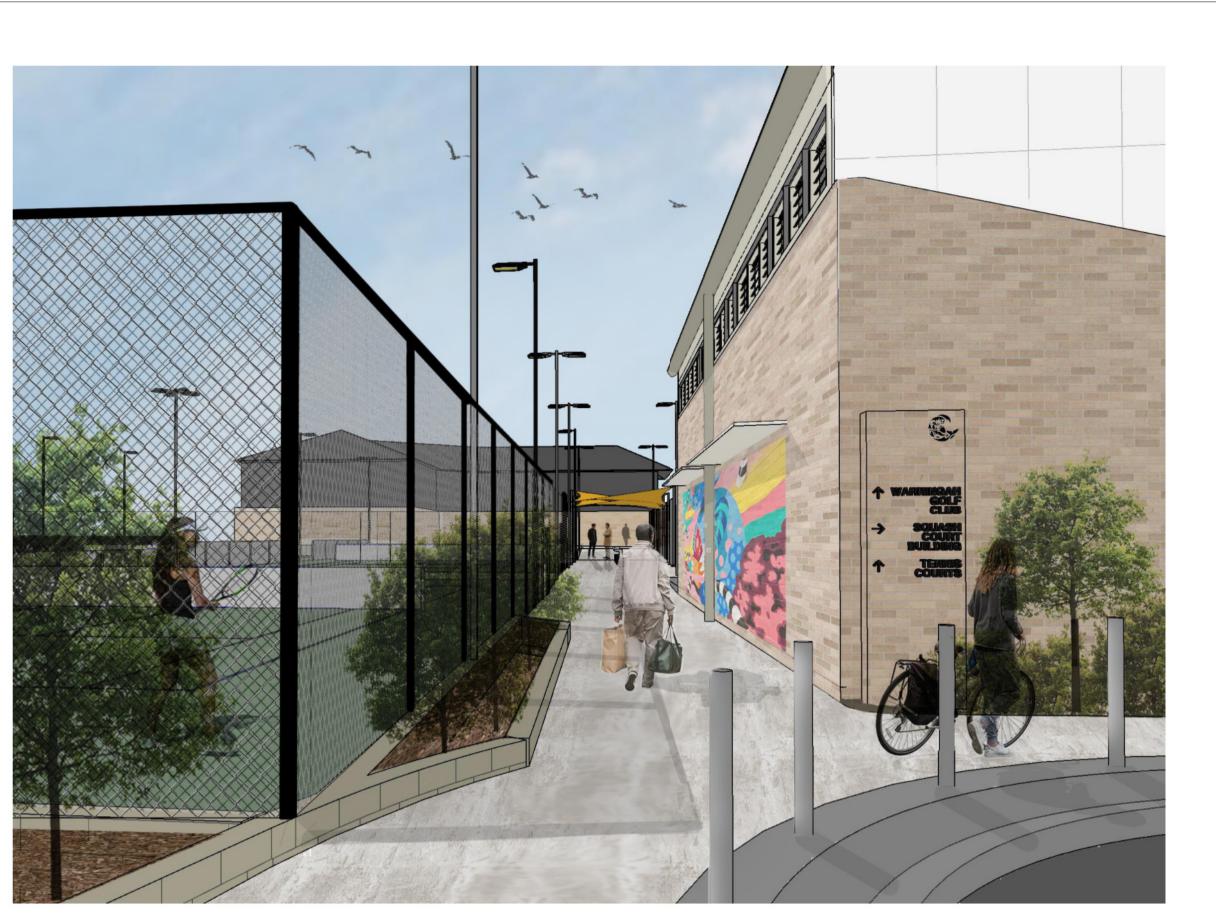

THOROUGHFARE TO TENNIS COURTS VIEW FROM SOUTH - 3D VISUAL PERSPECTIVE ONLY

| SUED                                       | <b>3D PERSPECTIVES - SHEET 1</b>                                                                         |                                                    |                       |
|--------------------------------------------|----------------------------------------------------------------------------------------------------------|----------------------------------------------------|-----------------------|
| FOR DA APPROVAL                            | WARRINGAH RECREATION CENTRE<br>KENTWELL RD AT PITTWATER RD<br>NORTH MANLY NSW 2095<br>Lot 2742 DP 752038 |                                                    |                       |
|                                            | COMMENCEMENT DATE : SEPT 2023                                                                            | SCALE                                              |                       |
| HEET NUMBER : 2950 / 0901 / B              | ·                                                                                                        |                                                    |                       |
| WHOLE OR PART MAY NOT BE USED UNLESS LICEN | CED BY WEBBER ARCHITECTS. VERIFY ALL DIMENSION                                                           | IS AND FALLS ON SITE BEFORE CONSTRUCTION AND DO NO | T SCALE FROM DRAWING. |