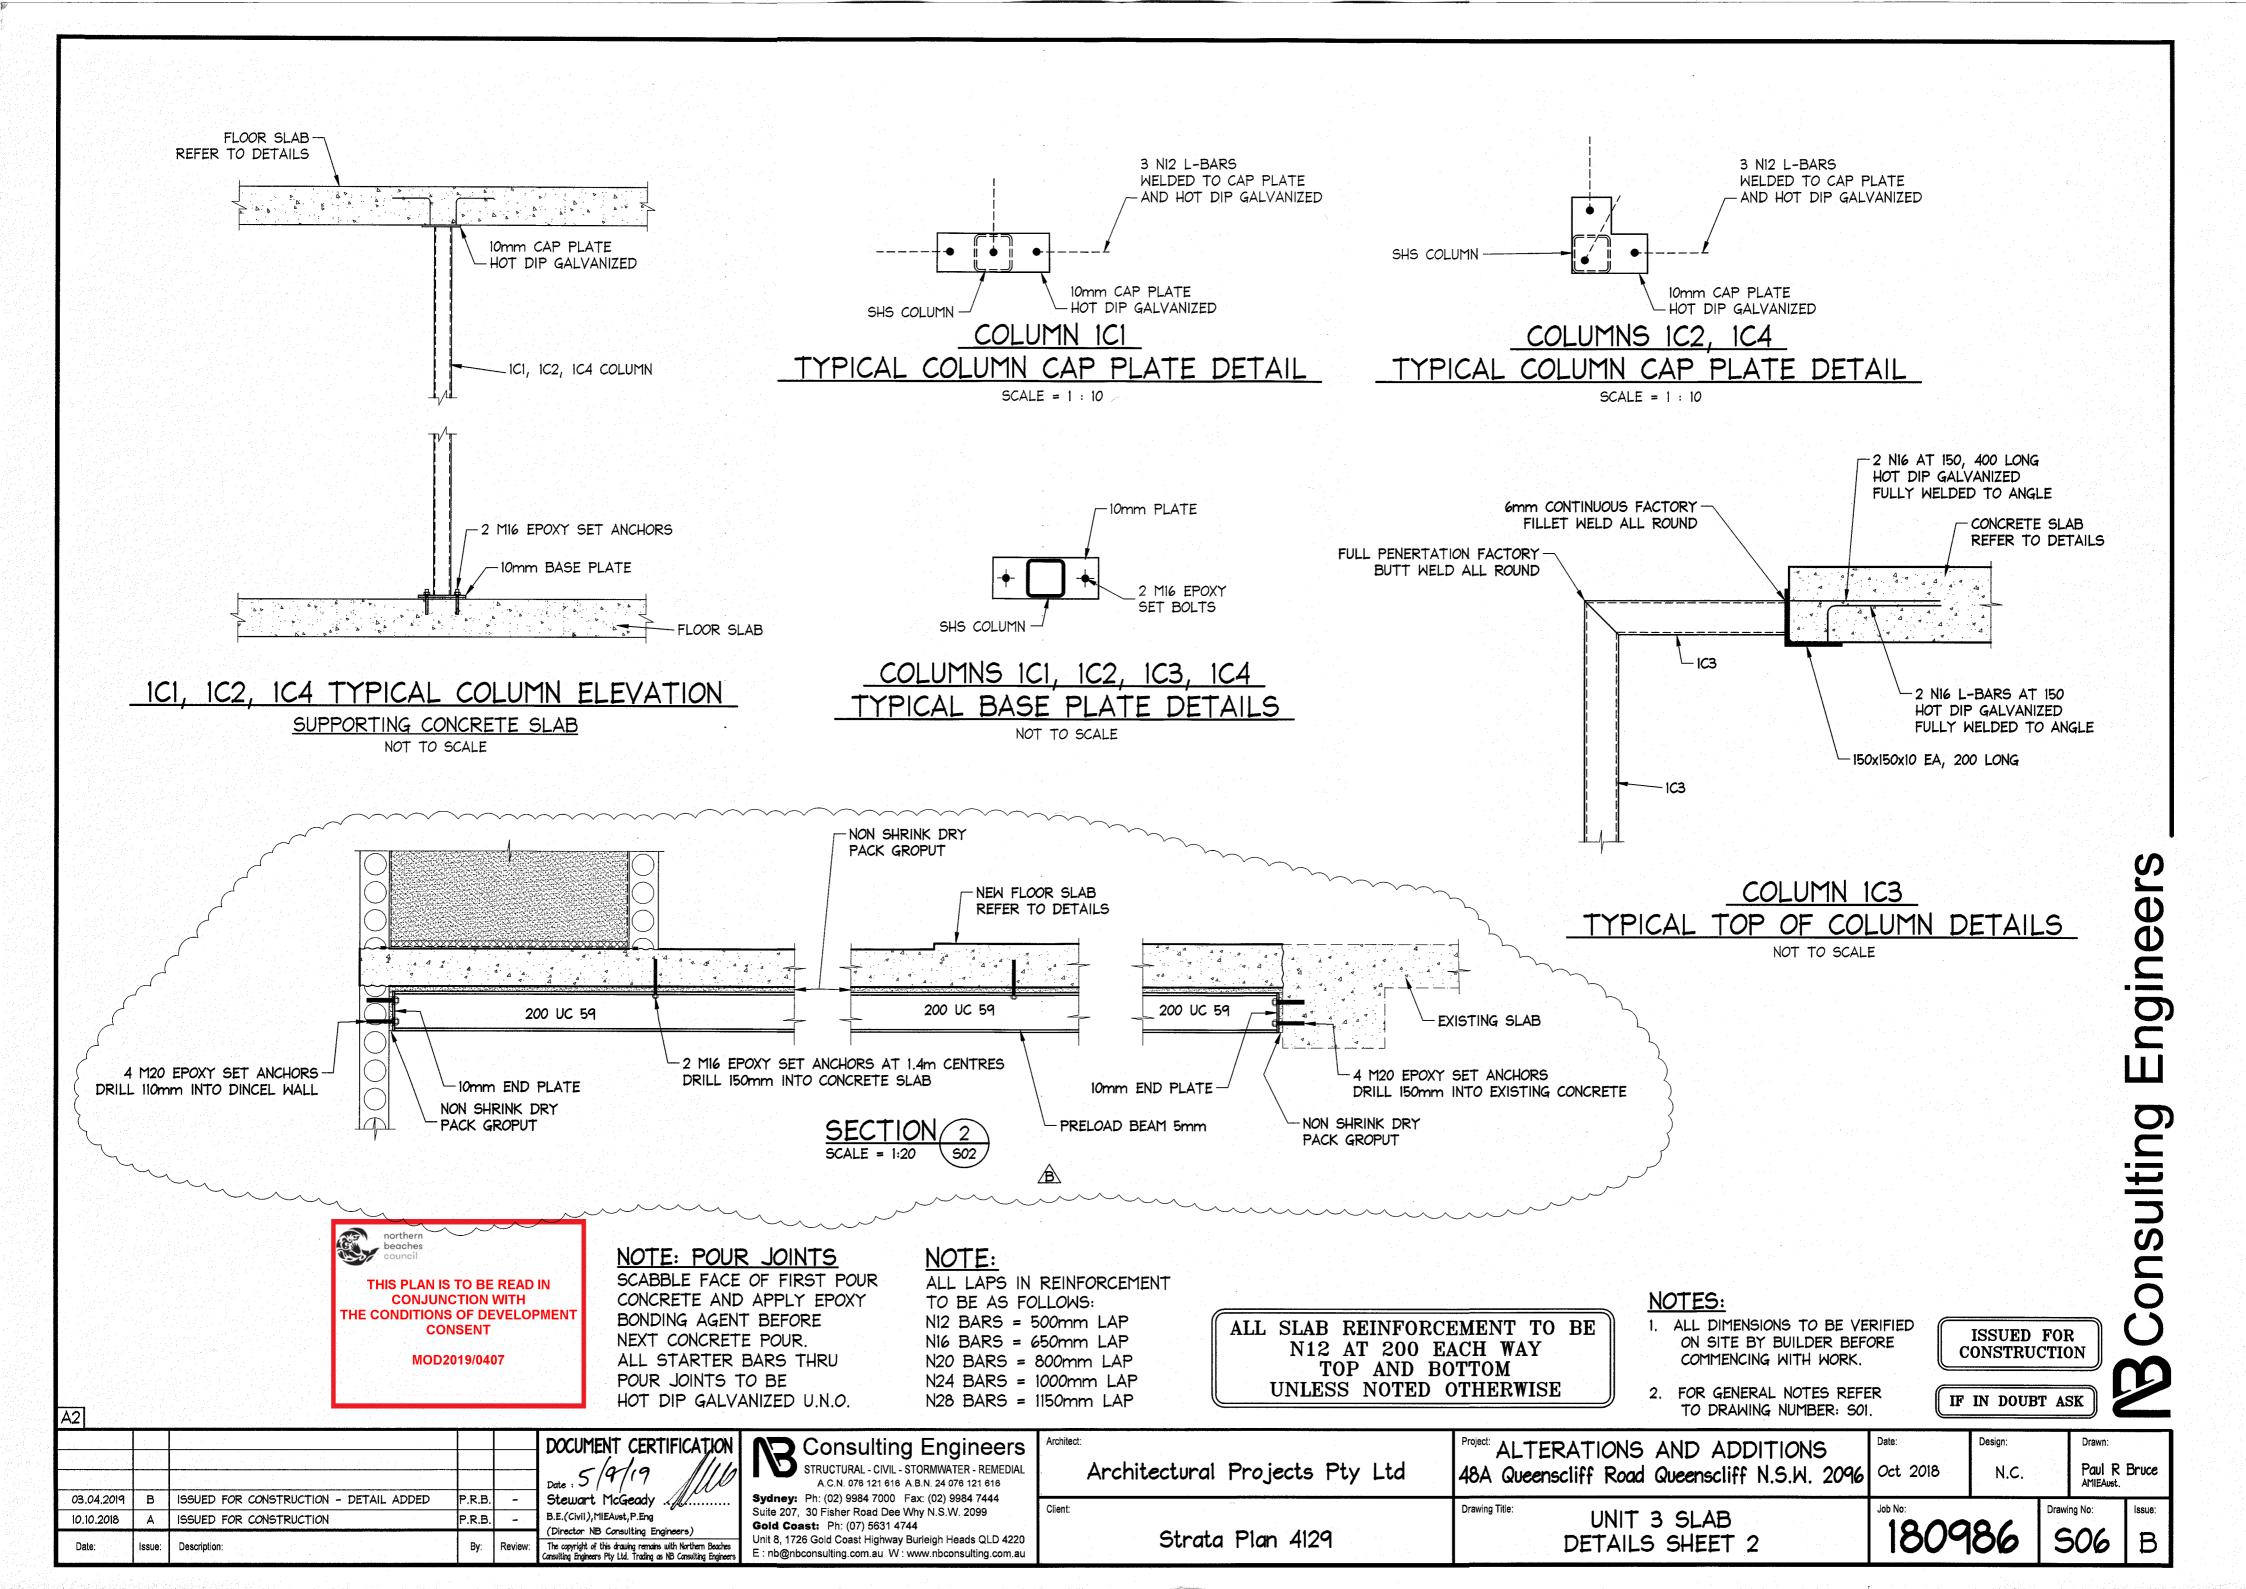

DOCUMENT CERTIFICATION

The copyright of this drawing remains with Northern Beaches Consulting Engineers Pty Ltd. Trading as NB Consulting Engineer

Stewart McGeady . ...

(Director NB Consulting Engineers)

B.E.(Civil), MIEAust, P.Eng

P.R.B.

P.R.B.

03.04.2019

10.10.2018

Date:

ISSUED FOR CONSTRUCTION - BEAM ADDED

ISSUED FOR CONSTRUCTION

Description:

Ph: (02) 9984 7000 Fax: (02) 9984 7444

Suite 207, 30 Fisher Road Dee Why N.S.W. 2099

Gold Coast: Ph: (07) 5631 4744

Design: Drawn: Project: ALTERATIONS AND ADDITIONS Consulting Engineers

STRUCTURAL - CIVIL - STORMWATER - REMEDIAL Paul R Bruce 48A Queenscliff Road Queenscliff N.S.W. 2096 Oct 2018 Architectural Projects Pty Ltd N.C. AMIEAust. A.C.N. 076 121 616 A.B.N. 24 076 121 616 Client: Drawing Title: UNIT 3 502 Strata Plan 4129 SLAB PLAN Unit 8, 1726 Gold Coast Highway Burleigh Heads QLD 4220 E: nb@nbconsulting.com.au W: www.nbconsulting.com.au