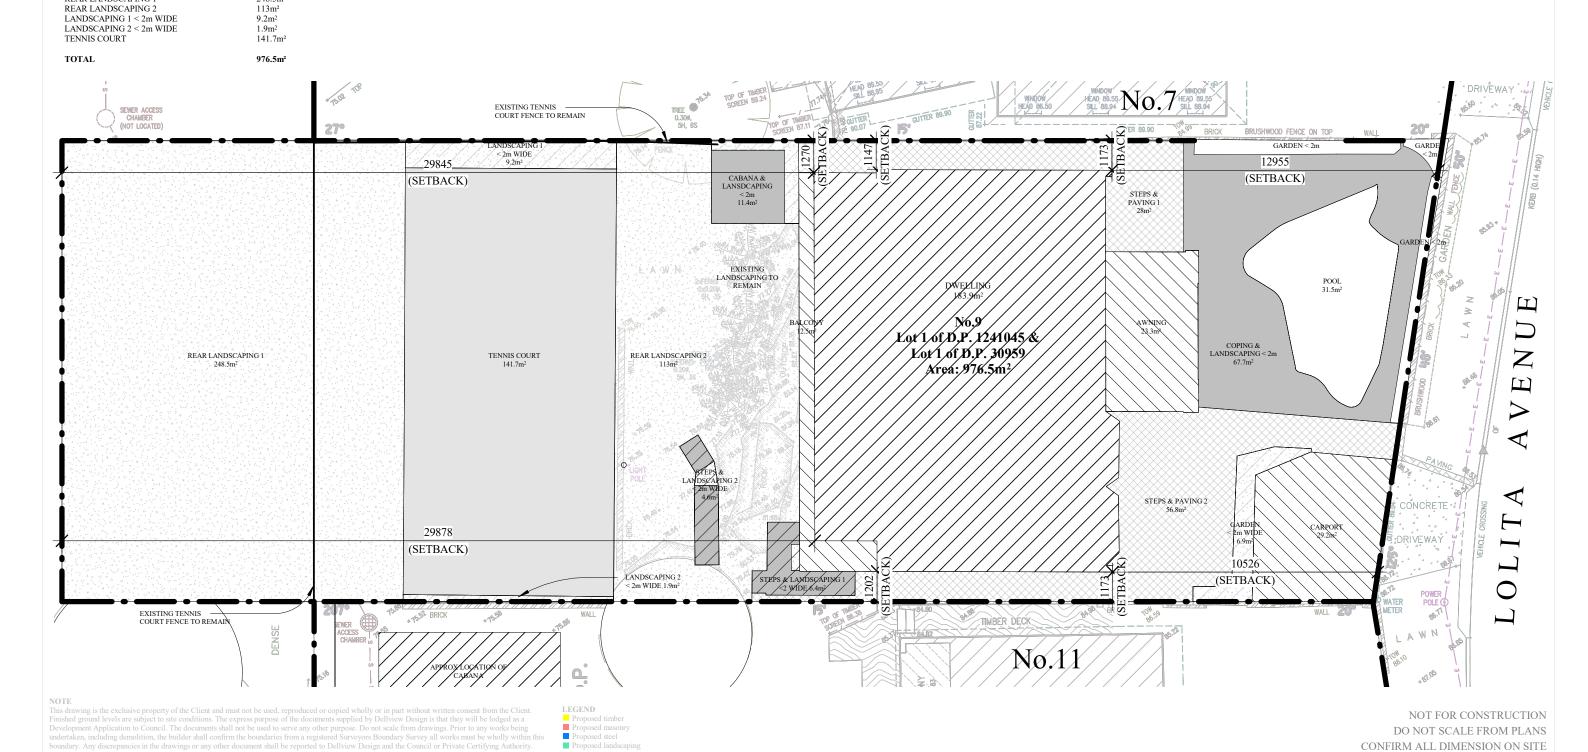

9 Lolita Avenue, Forestville

POOL COPING & LANDSCAPING < 2m CARPORT

STEPS & LANDSCAPING 1 < 2m WIDE STEPS & LANDSCAPING 2 < 2m WIDE CABANA & LANDSCAPING < 2m

A Issued for Council Approval 27.10.2019

Rev Description & Purpose of Issue

DWELLING BALCONY

STEPS & PAVING 1 STEPS & PAVING 2

REAR LANDSCAPING 1 REAR LANDSCAPING 2

GARDEN < 2m

AWNING

#### EXISTING SITE CALCULATIONS

31.5m<sup>2</sup> 67.7m<sup>2</sup>

29.2m<sup>2</sup>

12.5m<sup>2</sup>

23.3m<sup>2</sup>

6.4m<sup>2</sup> 4.6m<sup>2</sup> 11.4m<sup>2</sup> 248.5m<sup>2</sup>

28m<sup>2</sup> 57m<sup>2</sup> 6.9m<sup>2</sup>

183.9m<sup>2</sup>

#### EXISTING OPEN LANDSCAPING > 2m WIDE

393 m²

Scale (A3)

Drawn

Council

1:150

AM

Date

Newcastle City Council 28/10/2019 1:36:17 PM

Approved

**PDF Printed** 

07.06.2019

**Project Address** 

POOL REAR LANDSCAPING 1 31.5m<sup>2</sup> 248.5m<sup>2</sup> 113m<sup>2</sup>

TOTAL

PERCENTAGE PERCENTAGE REQUIRED TOTAL REQUIRED 40.2% 40% 390.6m<sup>2</sup>