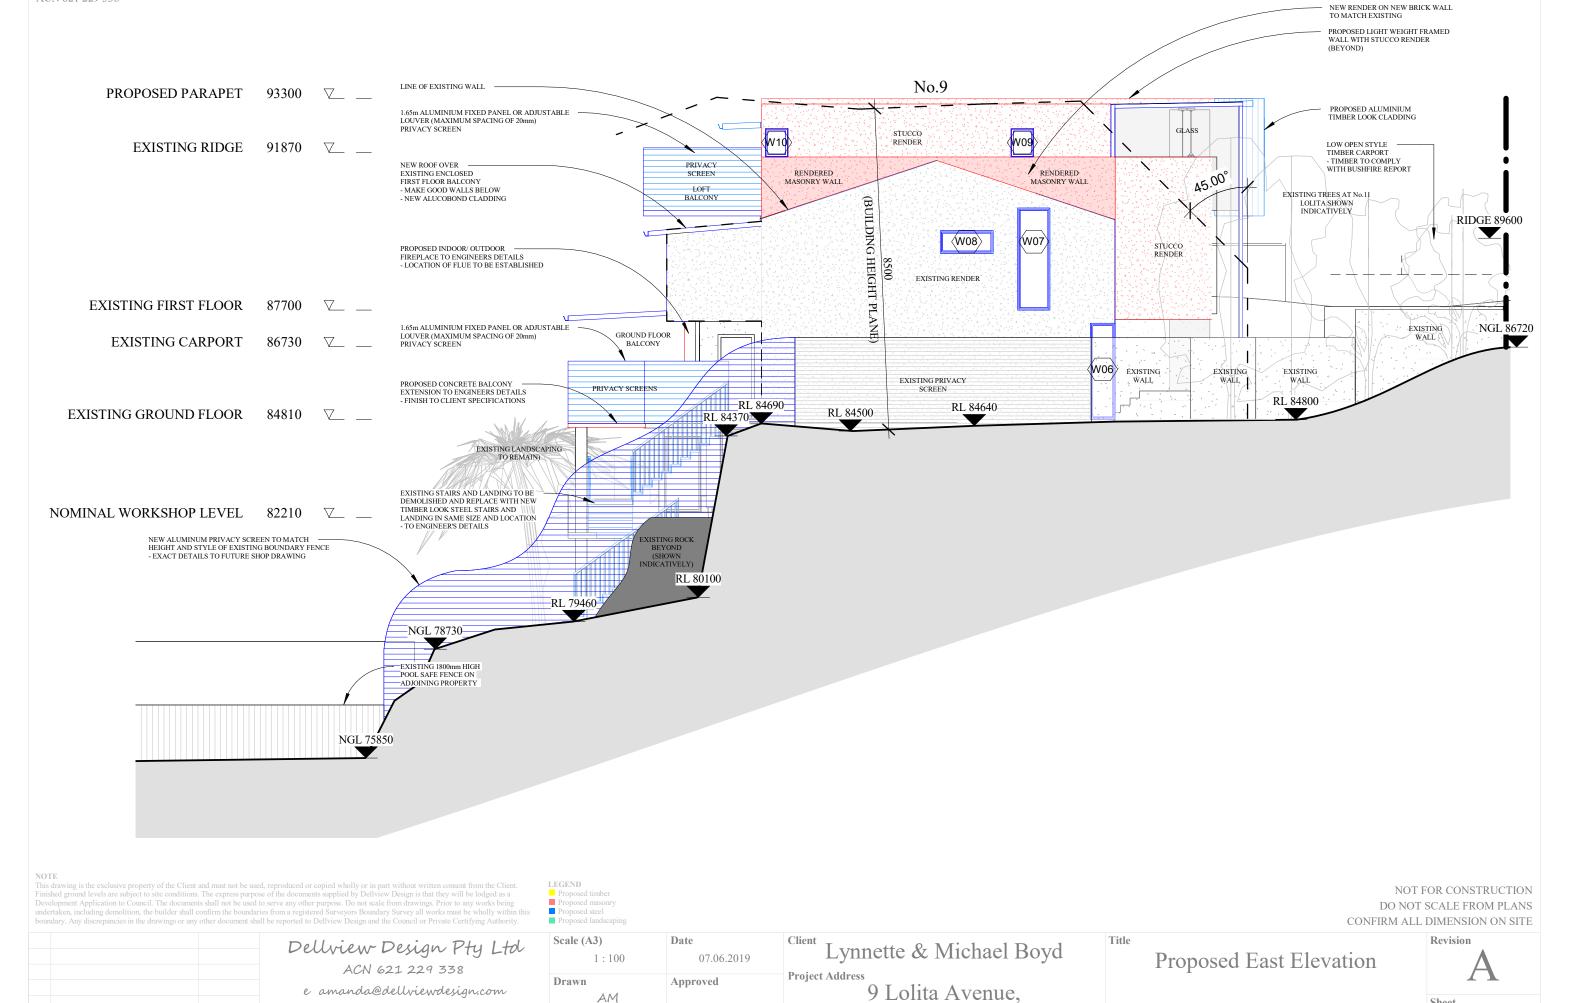

Lynnette & Michael Boyd roject Address 9 Lolita Avenue, Forestville

Proposed West Elevation

1 EXISTING SHADOW DIAGRAM 9am

NOTE
This drawing is the exclusive property of the Client and must not be used, reproduced or copied wholly or in part without written consent from the Client.
Finished ground levels are subject to site conditions. The express purpose of the documents supplied by Dellview Design is that they will be lodged as a Development Application to Council. The documents shall not be used to serve any other purpose. Do not scale from drawings. Prior to any works being undertaken, including demolition, the builder shall confirm the boundaries from a registered Surveyors Boundary Survey all works must be wholly within this