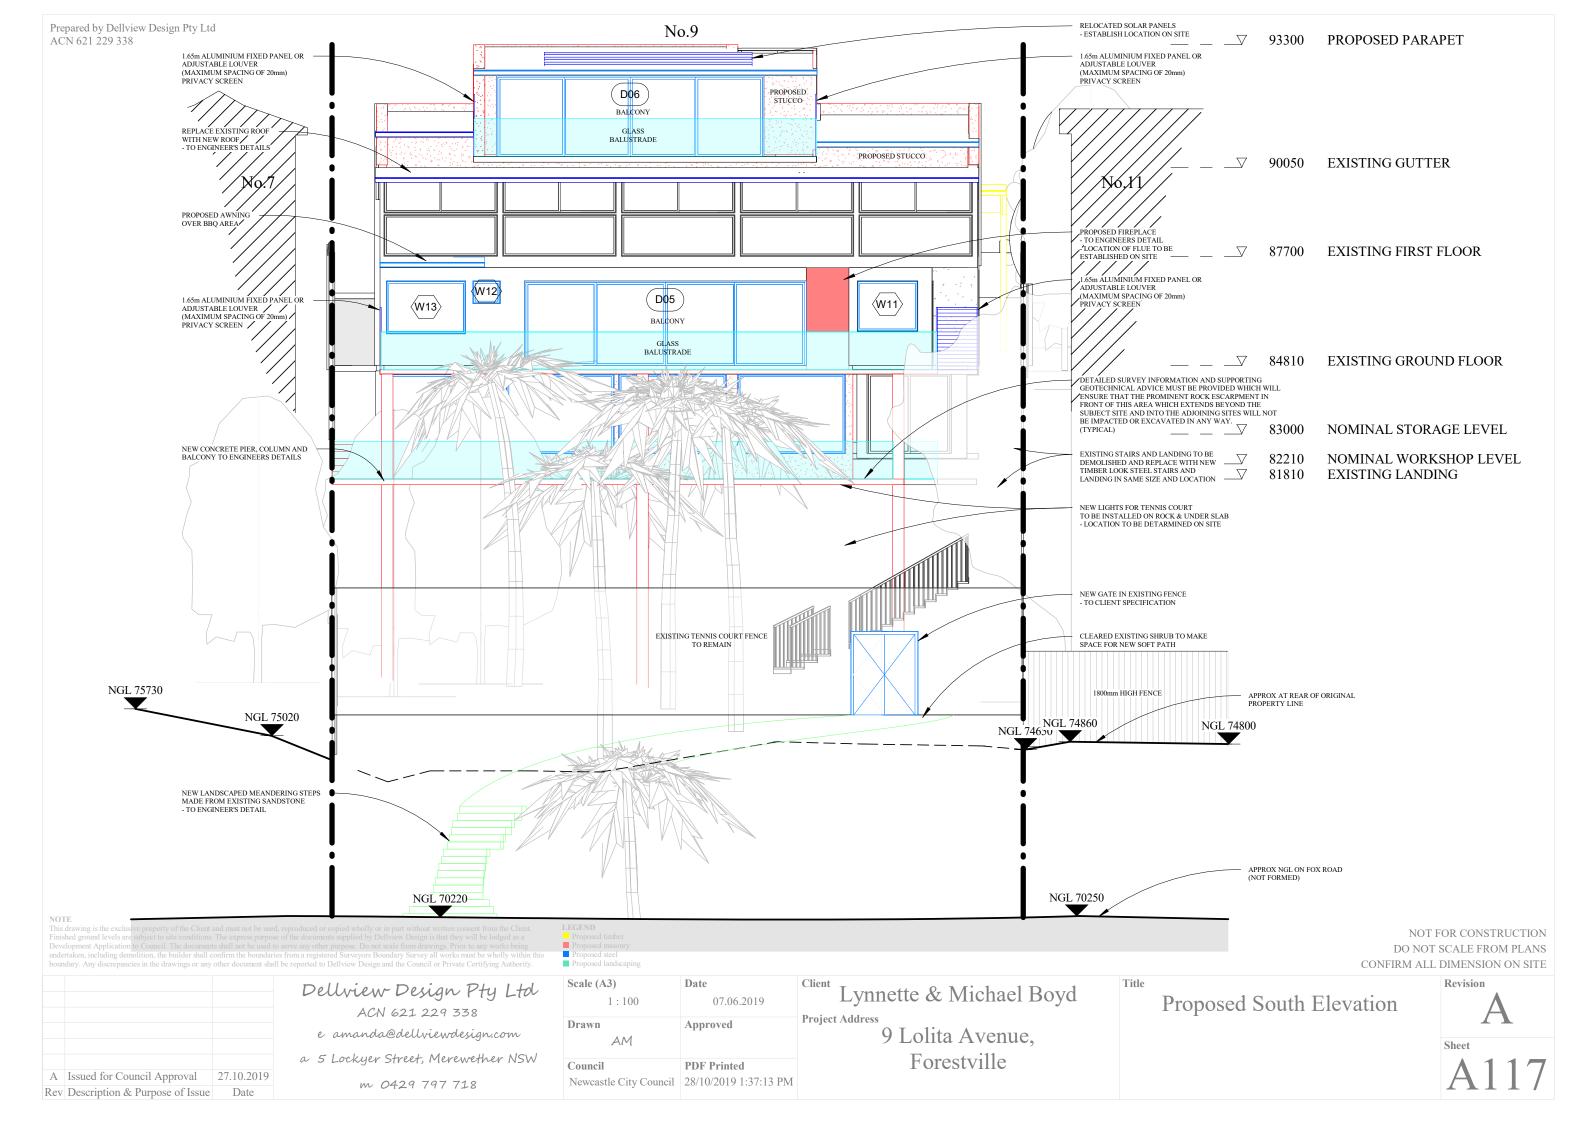

| Lynnette & Michael Boyd |
|-------------------------|
| Project Address         |
| 9 Lolita Avenue,        |
| Forestville             |
|                         |

Existing Shadow Diagram 9am

Revision A