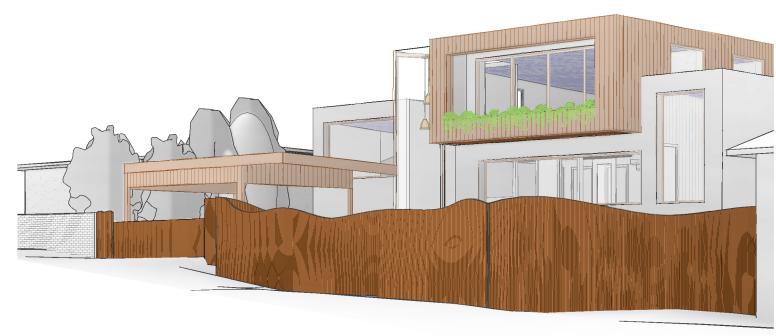

Lynnette & Michael Boyd
Project Address

9 Lolita Avenue,
Forestville

NGL 85740

EXISTING THATCH FENCE & VINES TO REMAIN

Existing & Proposed North Elevation (Street)

Revision

A Issued for Council Approval 27.10.2019

Lynnette & Michael Boyd roject Address 9 Lolita Avenue, Forestville

Proposed West Elevation

1 EXISTING SHADOW DIAGRAM 9am

NOTE
This drawing is the exclusive property of the Client and must not be used, reproduced or copied wholly or in part without written consent from the Client.
Finished ground levels are subject to site conditions. The express purpose of the documents supplied by Dellview Design is that they will be lodged as a Development Application to Council. The documents shall not be used to serve any other purpose. Do not scale from drawings. Prior to any works being undertaken, including demolition, the builder shall confirm the boundaries from a registered Surveyors Boundary Survey all works must be wholly within this