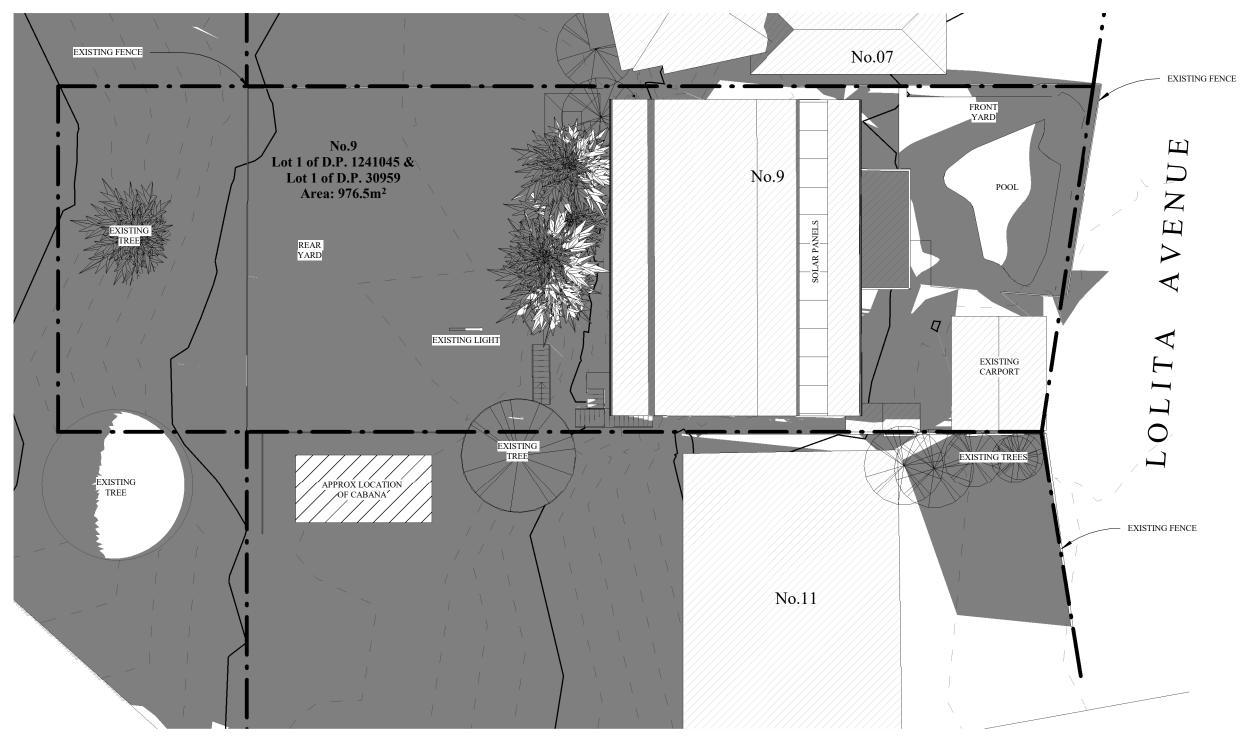

#### EXISTING SITE CALCULATIONS

31.5m<sup>2</sup> 67.7m<sup>2</sup>

29.2m<sup>2</sup>

12.5m<sup>2</sup>

23.3m<sup>2</sup>

6.4m<sup>2</sup> 4.6m<sup>2</sup> 11.4m<sup>2</sup> 248.5m<sup>2</sup>

28m<sup>2</sup> 57m<sup>2</sup> 6.9m<sup>2</sup>

183.9m<sup>2</sup>

#### EXISTING OPEN LANDSCAPING > 2m WIDE

393 m²

Scale (A3)

Drawn

Council

1:150

AM

Date

Newcastle City Council 28/10/2019 1:36:17 PM

Approved

**PDF Printed** 

07.06.2019

**Project Address** 

POOL REAR LANDSCAPING 1 31.5m<sup>2</sup> 248.5m<sup>2</sup> 113m<sup>2</sup>

TOTAL

PERCENTAGE PERCENTAGE REQUIRED TOTAL REQUIRED 40.2% 40% 390.6m<sup>2</sup>

Dellview Design Pty Ltd

ACN 621 229 338

e amanda@dellviewdesign.com

a 5 Lockyer Street, Merewether NSW

m 0429 797 718

COMPLIANT Yes

Lynnette & Michael Boyd

9 Lolita Avenue,

Forestville

Existing Site Plan

NOTE
This drawing is the exclusive property of the Client and must not be used, reproduced or copied wholly or in part without written consent from the Client. Finished ground levels are subject to site conditions. The express purpose of the documents supplied by Dellview Design is that they will be lodged as a Development Application to Council. The documents shall not be used to serve any other purpose. Do not scale from drawings, Prior to any works being undertaken, including demolition, the builder shall confirm the boundaries from a registered Surveyors Boundary Survey all works must be wholly within thi boundary. Any discrepancies in the drawings or any other document shall be reported to Dellview Design and the Council or Private Certifying Authority.