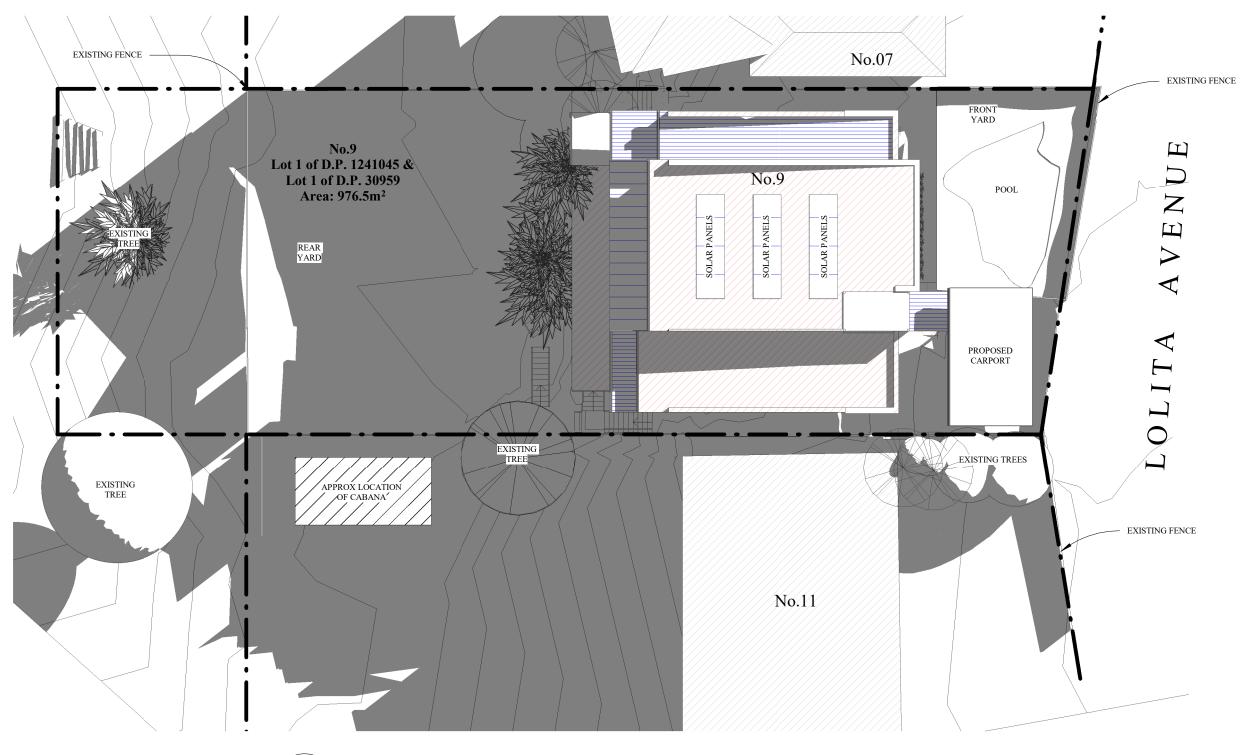

#### EXISTING OPEN LANDSCAPING > 2m WIDE

393 m²

Scale (A3)

Drawn

Council

1:150

AM

Date