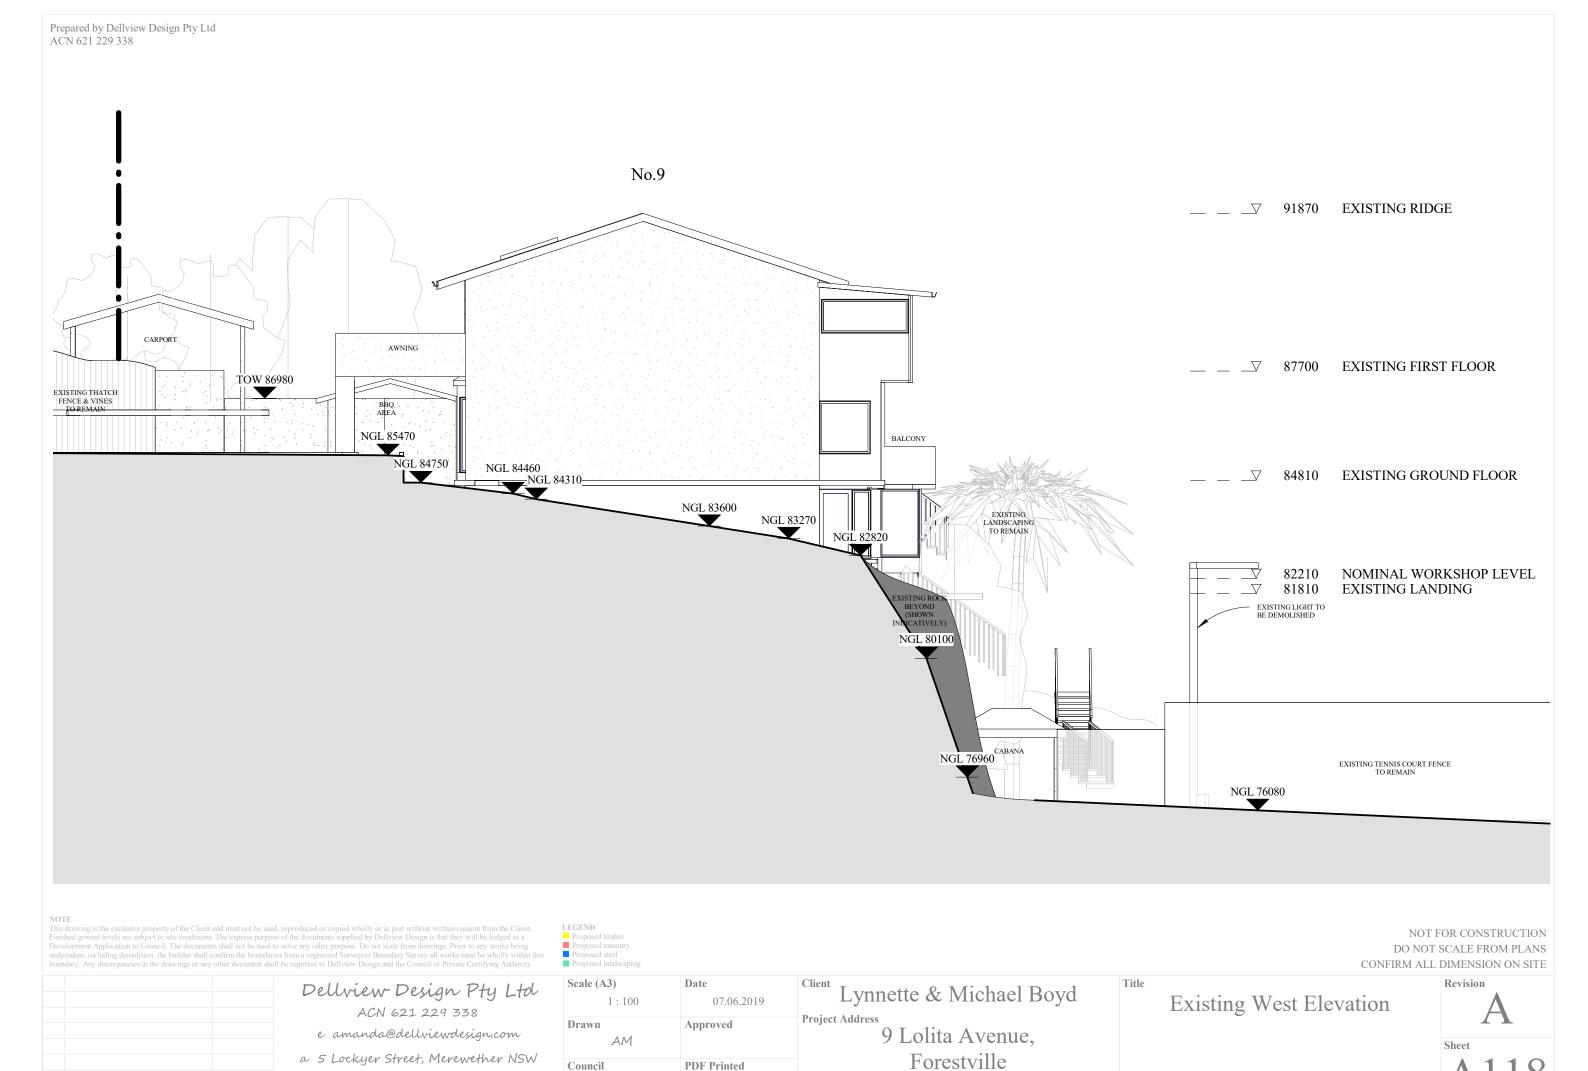

Lynnette & Michael Boyd
Project Address

9 Lolita Avenue,
Forestville

NGL 85740

EXISTING THATCH FENCE & VINES TO REMAIN

Existing & Proposed North Elevation (Street)

Revision

A Issued for Council Approval 27.10.2019

Rev Description & Purpose of Issue

Forestville

AM

Council

**PDF Printed** 

Newcastle City Council 28/10/2019 1:37:12 PM

a 5 Lockyer Street, Merewether NSW

m 0429 797 718