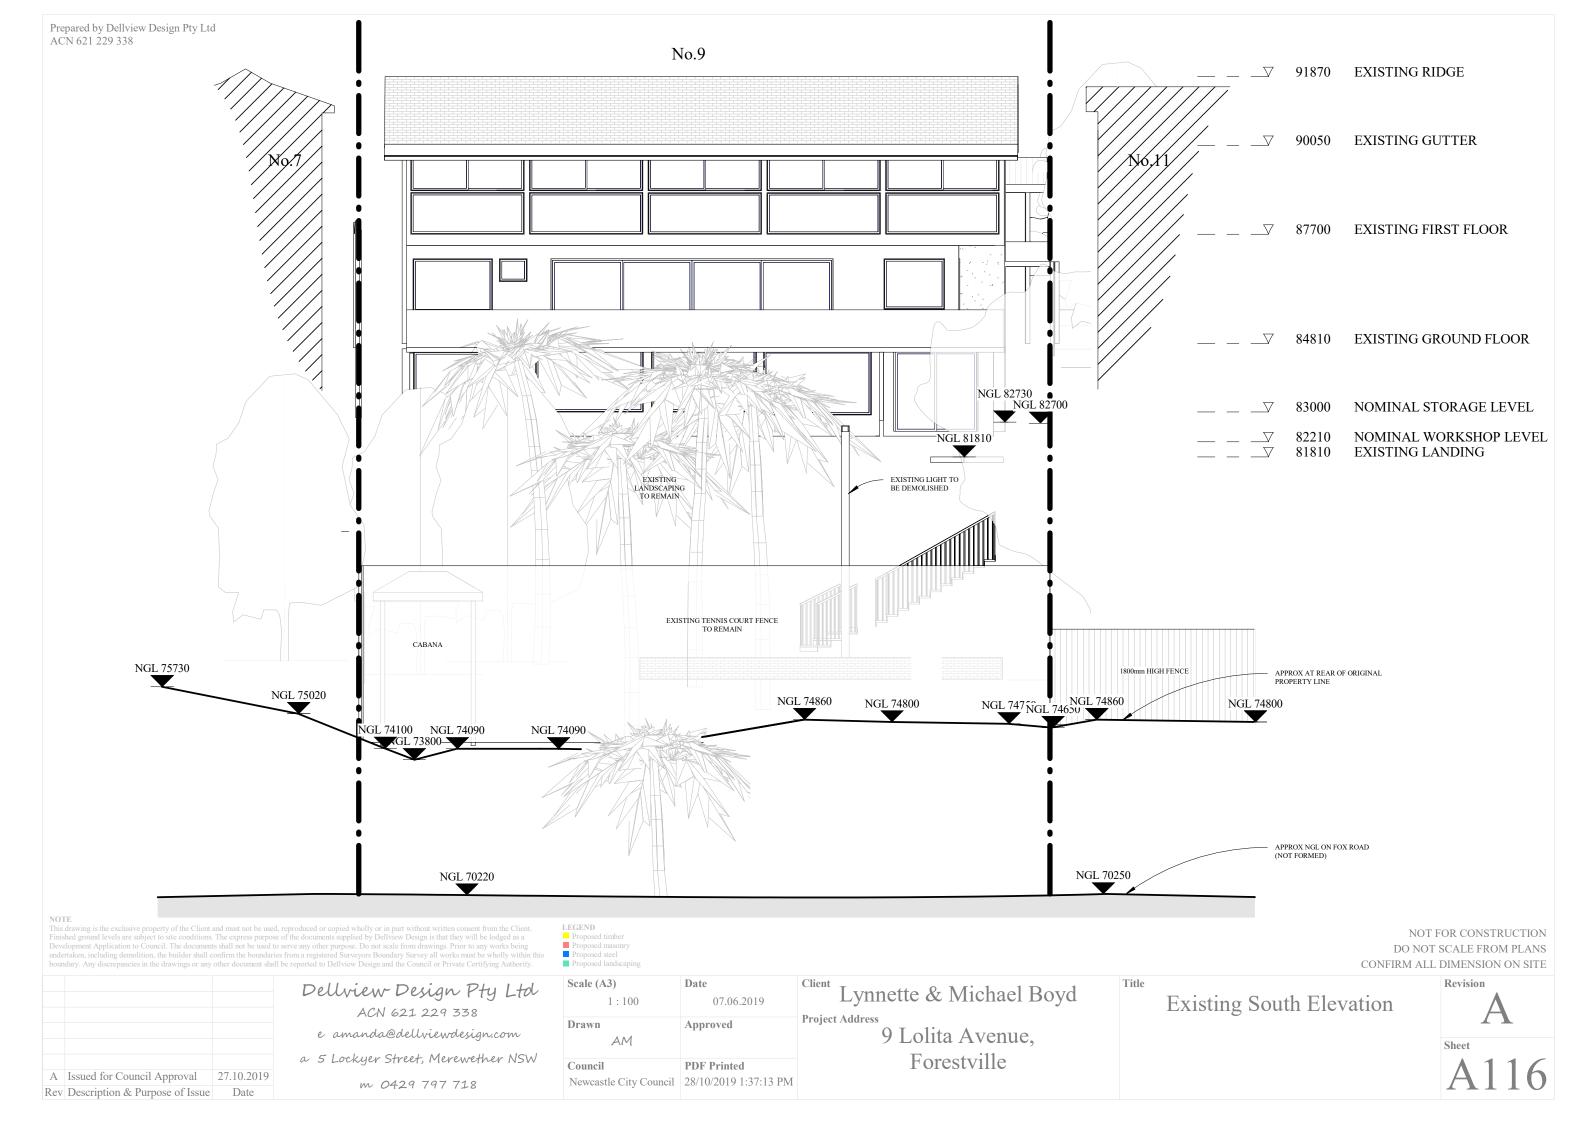

Lynnette & Michael Boyd
Project Address

9 Lolita Avenue,
Forestville

NGL 85740

EXISTING THATCH FENCE & VINES TO REMAIN

Existing & Proposed North Elevation (Street)

Revision

A Issued for Council Approval 27.10.2019