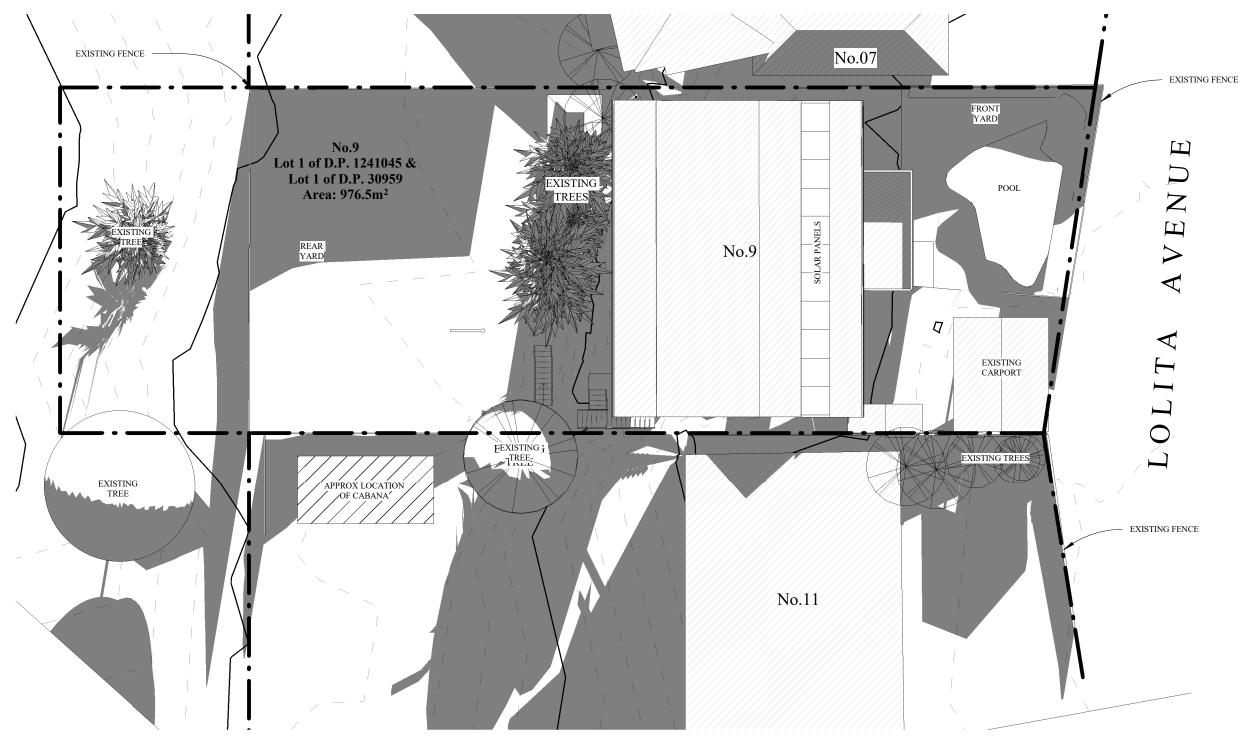

Lynnette & Michael Boyd
Project Address

9 Lolita Avenue,
Forestville

Existing Shadow Diagram 3pm

Revision A