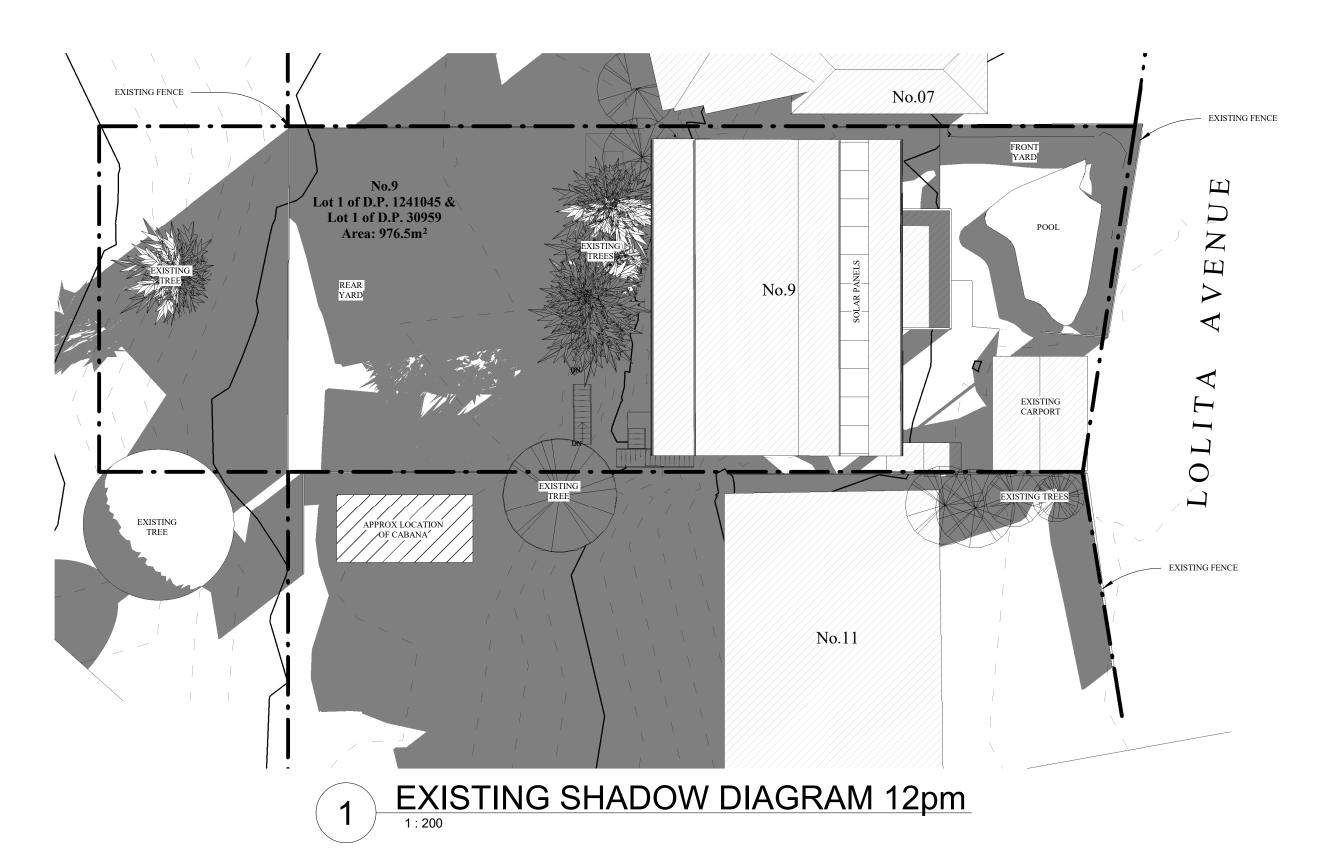

Lynnette & Michael Boyd
Project Address

9 Lolita Avenue,
Forestville

Existing Shadow Diagram 12pm

devision A

NOTE

This drawing is the exclusive property of the Client and must not be used, reproduced or copied wholly or in part without written consent from the Client. Finished ground levels are subject to site conditions. The express purpose of the documents supplied by Dellview Design is that they will be lodged as a Development Application to Council. The documents shall not be used to serve any other purpose. Do not scale from drawings. Prior to any works being undertaken, including demolition, the builder shall confirm the boundaries from a registered Surveyors Boundary Survey all works must be wholly within the boundary. Any discrepancies in the drawings or any other document shall be reported to Dellview Design and the Council or Private Certifying Authority. LEGEND
Proposed timber
Proposed masonry
Proposed steel