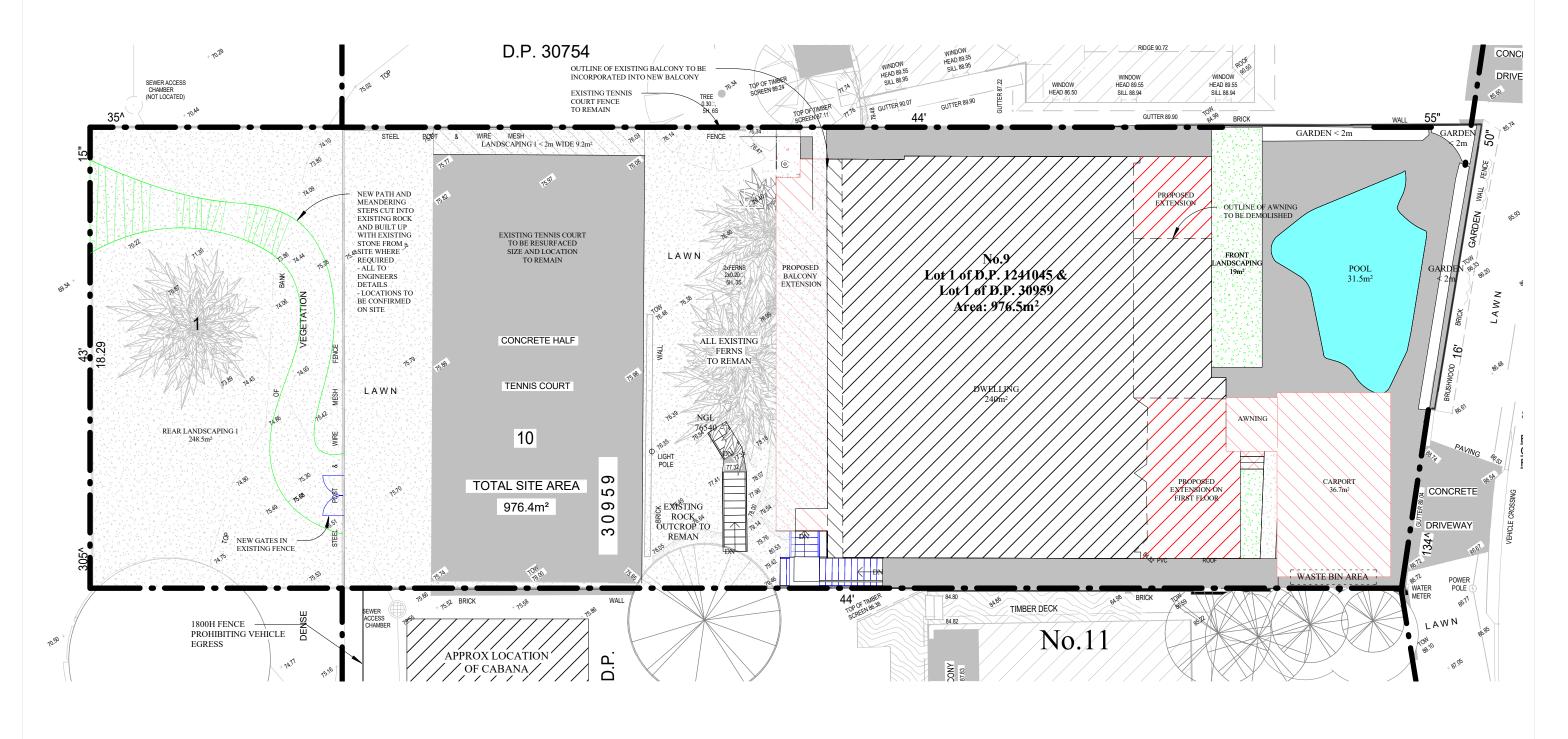

9 Lolita Avenue, Forestville

POOL COPING & LANDSCAPING < 2m CARPORT

STEPS & LANDSCAPING 1 < 2m WIDE STEPS & LANDSCAPING 2 < 2m WIDE CABANA & LANDSCAPING < 2m

A Issued for Council Approval 27.10.2019

Rev Description & Purpose of Issue

DWELLING BALCONY

STEPS & PAVING 1 STEPS & PAVING 2

REAR LANDSCAPING 1 REAR LANDSCAPING 2

GARDEN < 2m

AWNING

Forestville

Existing Site Plan

NOTE
This drawing is the exclusive property of the Client and must not be used, reproduced or copied wholly or in part without written consent from the Client. Finished ground levels are subject to site conditions. The express purpose of the documents supplied by Dellview Design is that they will be lodged as a Development Application to Council. The documents shall not be used to serve any other purpose. Do not scale from drawings, Prior to any works being undertaken, including demolition, the builder shall confirm the boundaries from a registered Surveyors Boundary Survey all works must be wholly within thi boundary. Any discrepancies in the drawings or any other document shall be reported to Dellview Design and the Council or Private Certifying Authority.