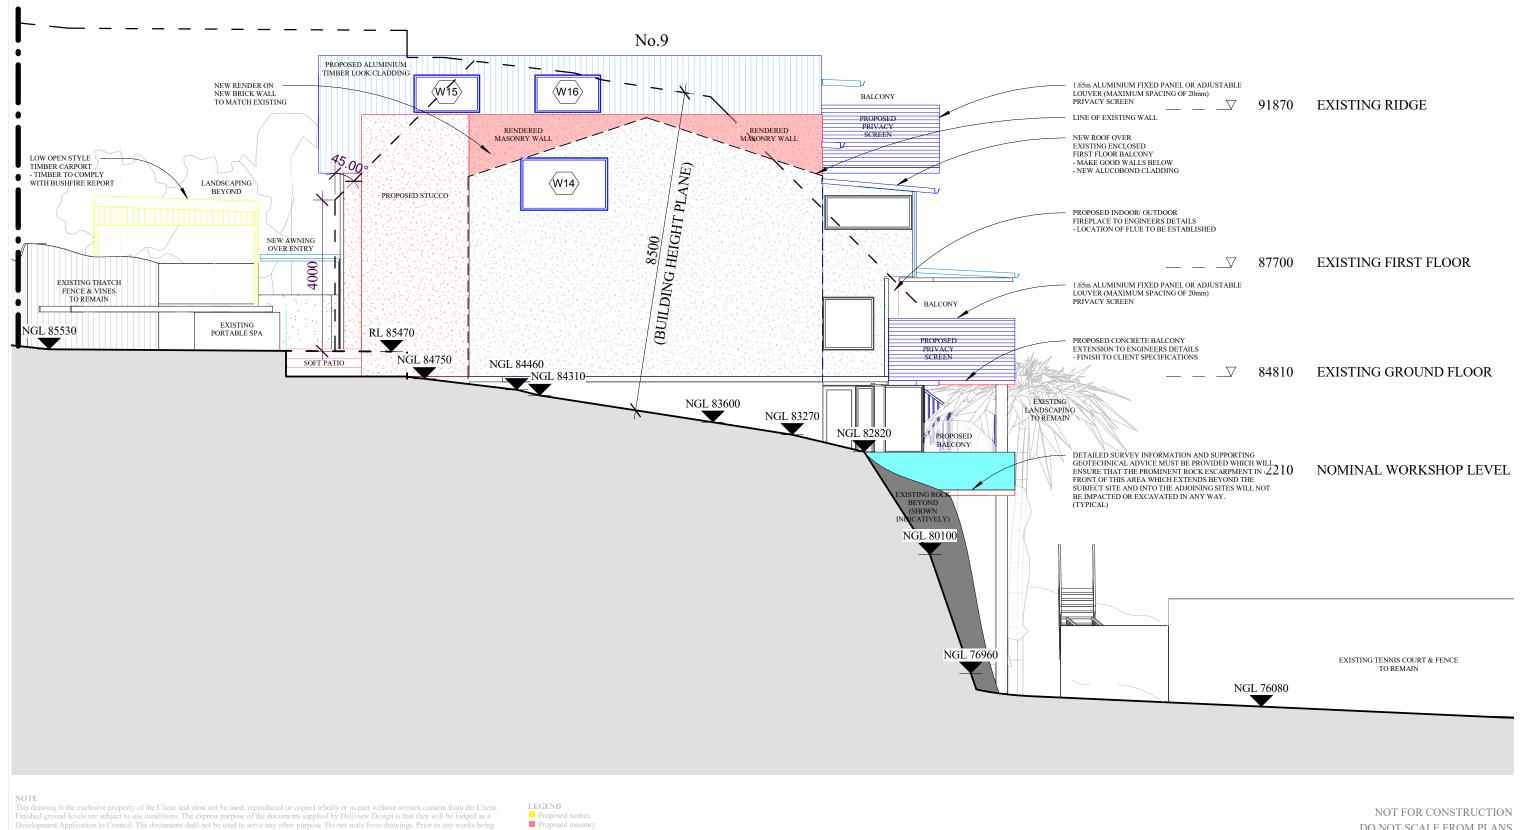

Council

m 0429 797 718

A Issued for Council Approval 27.10.2019

Rev Description & Purpose of Issue Date

**PDF Printed** 

Newcastle City Council 28/10/2019 1:37:14 PM

NOT FOR CONSTRUCTION DO NOT SCALE FROM PLANS CONFIRM ALL DIMENSION ON SITE

A Issued for Council Approval 27.10.2019 Rev Description & Purpose of Issue

Dellview Design Pty Ltd ACN 621 229 338

e amanda@dellviewdesign.com

a 5 Lockyer Street, Merewether NSW

m 0429 797 718

| Scale (A3)                     | Date                                     | Cl |
|--------------------------------|------------------------------------------|----|
| 1:100                          | 07.06.2019                               |    |
| Drawn AM                       | Approved                                 | Pr |
| Council Newcastle City Council | <b>PDF Printed</b> 28/10/2019 1:37:14 PM |    |

Lynnette & Michael Boyd roject Address 9 Lolita Avenue, Forestville

Proposed West Elevation

1 EXISTING SHADOW DIAGRAM 9am

NOTE
This drawing is the exclusive property of the Client and must not be used, reproduced or copied wholly or in part without written consent from the Client.
Finished ground levels are subject to site conditions. The express purpose of the documents supplied by Dellview Design is that they will be lodged as a Development Application to Council. The documents shall not be used to serve any other purpose. Do not scale from drawings. Prior to any works being undertaken, including demolition, the builder shall confirm the boundaries from a registered Surveyors Boundary Survey all works must be wholly within this