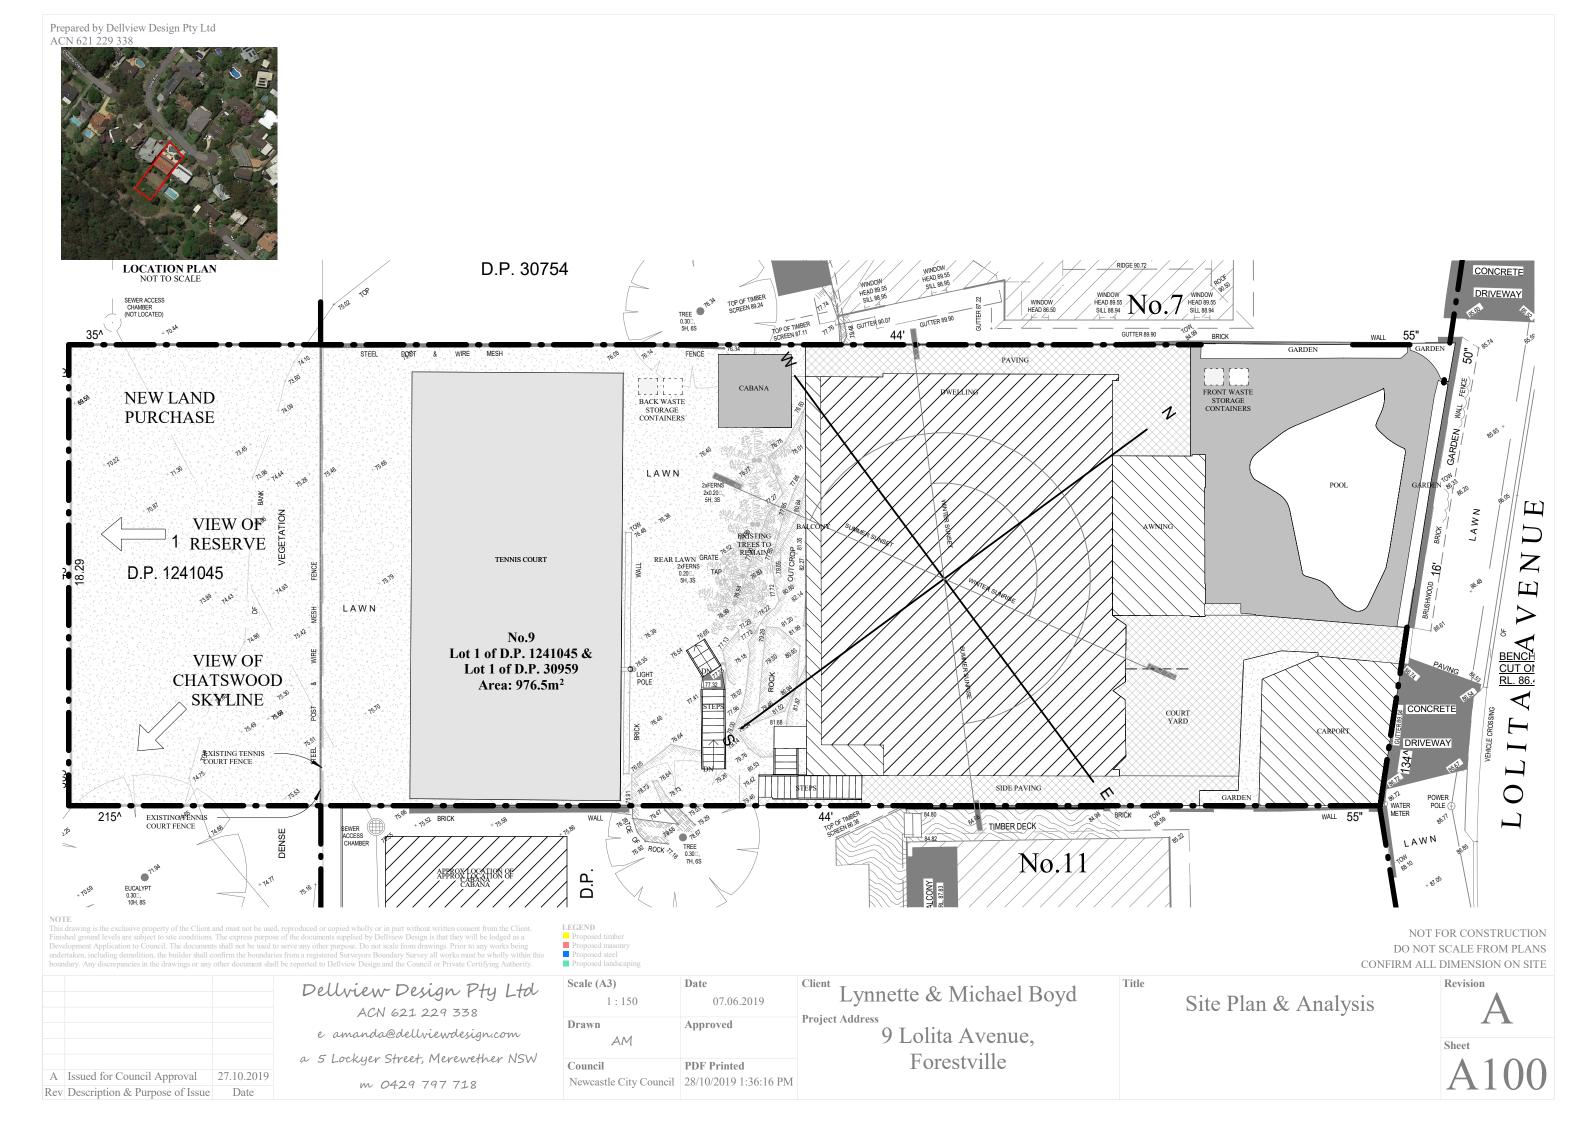

9 Lolita Avenue, Forestville

POOL COPING & LANDSCAPING < 2m CARPORT

STEPS & LANDSCAPING 1 < 2m WIDE STEPS & LANDSCAPING 2 < 2m WIDE CABANA & LANDSCAPING < 2m

A Issued for Council Approval 27.10.2019

Rev Description & Purpose of Issue

DWELLING BALCONY

STEPS & PAVING 1 STEPS & PAVING 2

REAR LANDSCAPING 1 REAR LANDSCAPING 2

GARDEN < 2m

AWNING

Dellview Design Pty Ltd

ACN 621 229 338

e amanda@dellviewdesign.com

a 5 Lockyer Street, Merewether NSW

m 0429 797 718

COMPLIANT Yes

Lynnette & Michael Boyd

9 Lolita Avenue,

Forestville

Existing Site Plan

NOTE
This drawing is the exclusive property of the Client and must not be used, reproduced or copied wholly or in part without written consent from the Client. Finished ground levels are subject to site conditions. The express purpose of the documents supplied by Dellview Design is that they will be lodged as a Development Application to Council. The documents shall not be used to serve any other purpose. Do not scale from drawings, Prior to any works being undertaken, including demolition, the builder shall confirm the boundaries from a registered Surveyors Boundary Survey all works must be wholly within thi boundary. Any discrepancies in the drawings or any other document shall be reported to Dellview Design and the Council or Private Certifying Authority.