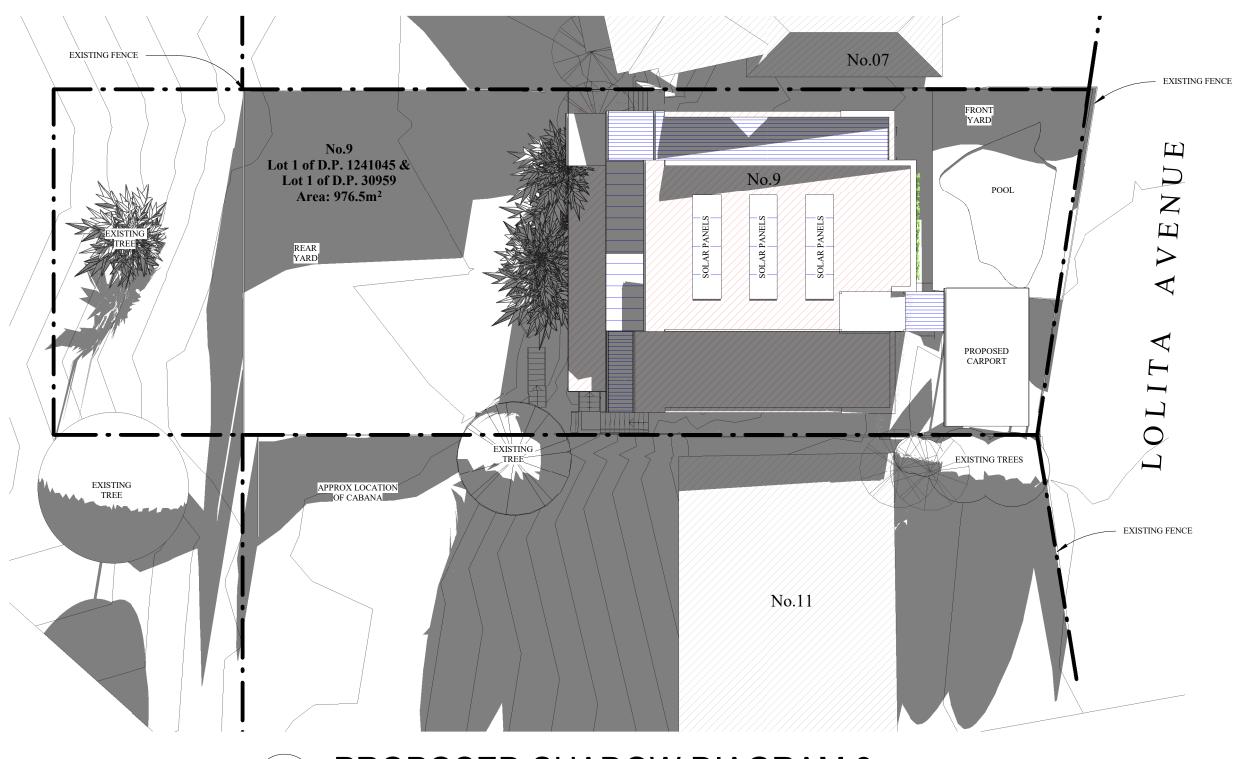

Lynnette & Michael Boyd roject Address 9 Lolita Avenue, Forestville

Proposed West Elevation

1 EXISTING SHADOW DIAGRAM 9am

NOTE
This drawing is the exclusive property of the Client and must not be used, reproduced or copied wholly or in part without written consent from the Client.
Finished ground levels are subject to site conditions. The express purpose of the documents supplied by Dellview Design is that they will be lodged as a Development Application to Council. The documents shall not be used to serve any other purpose. Do not scale from drawings. Prior to any works being undertaken, including demolition, the builder shall confirm the boundaries from a registered Surveyors Boundary Survey all works must be wholly within this

| Lynnette & Michael Boyd |
|-------------------------|
| Project Address         |
| 9 Lolita Avenue,        |
| Forestville             |
|                         |

Existing Shadow Diagram 9am

Revision A