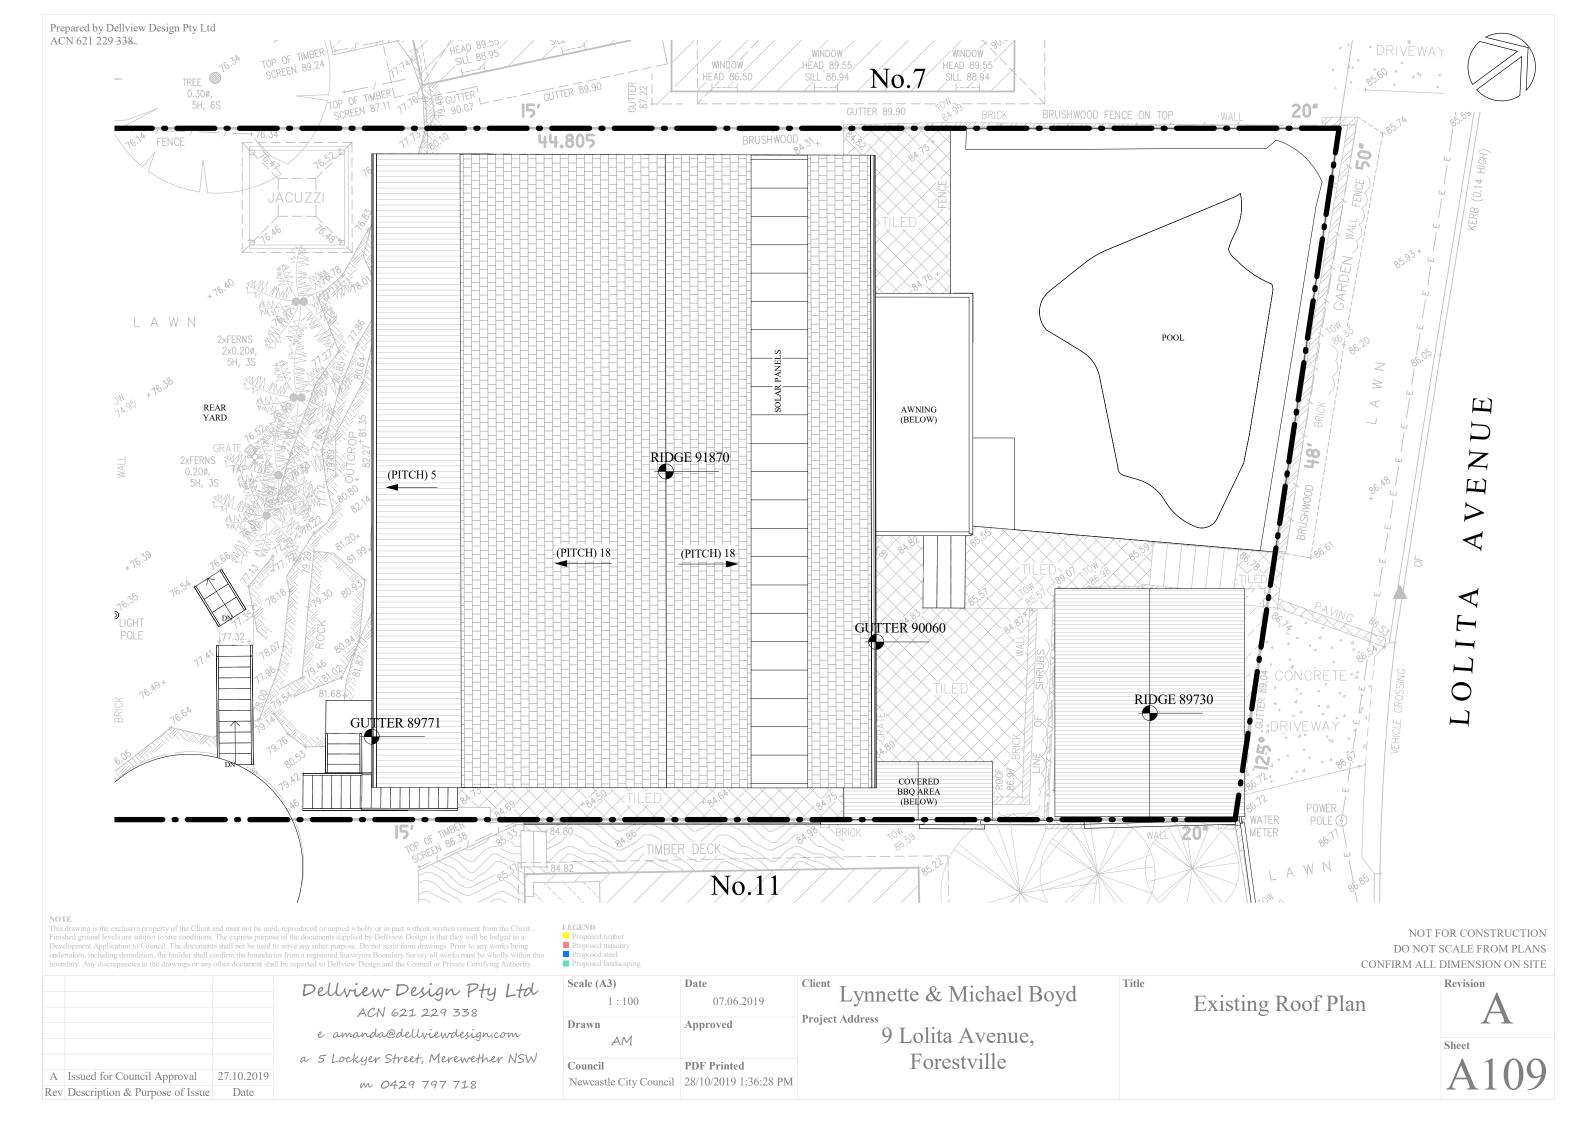

Forestville

Existing Site Plan

NOTE
This drawing is the exclusive property of the Client and must not be used, reproduced or copied wholly or in part without written consent from the Client. Finished ground levels are subject to site conditions. The express purpose of the documents supplied by Dellview Design is that they will be lodged as a Development Application to Council. The documents shall not be used to serve any other purpose. Do not scale from drawings, Prior to any works being undertaken, including demolition, the builder shall confirm the boundaries from a registered Surveyors Boundary Survey all works must be wholly within thi boundary. Any discrepancies in the drawings or any other document shall be reported to Dellview Design and the Council or Private Certifying Authority.