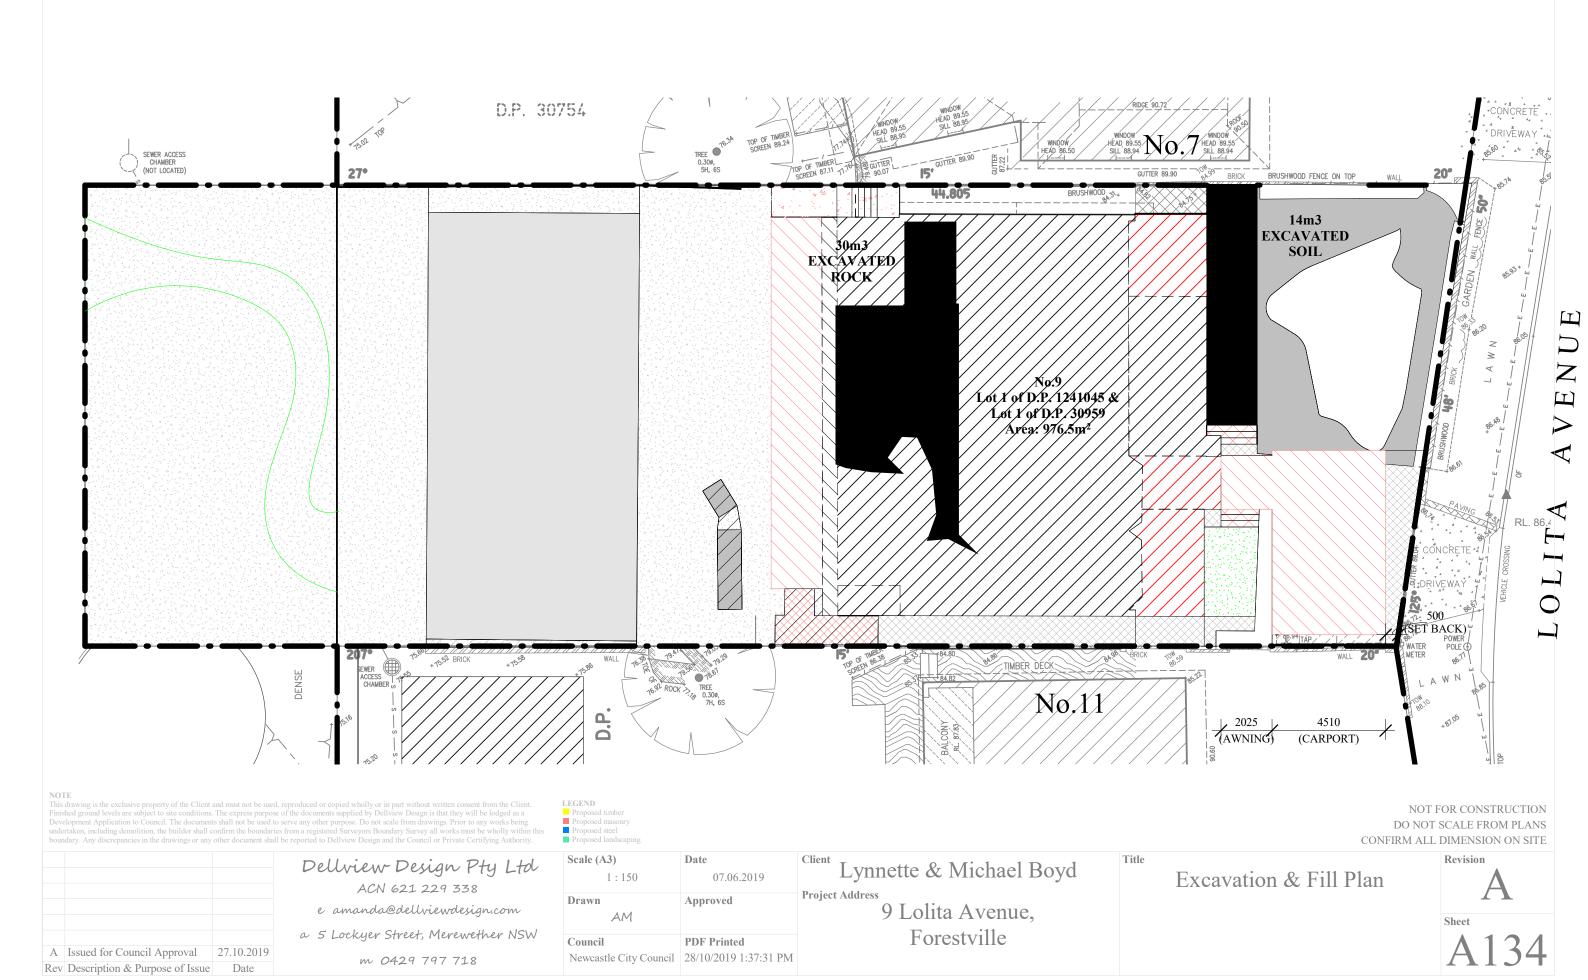

Lynnette & Michael Boyd
Project Address

9 Lolita Avenue,
Forestville

NGL 85740

EXISTING THATCH FENCE & VINES TO REMAIN

Existing & Proposed North Elevation (Street)

Revision

A Issued for Council Approval 27.10.2019