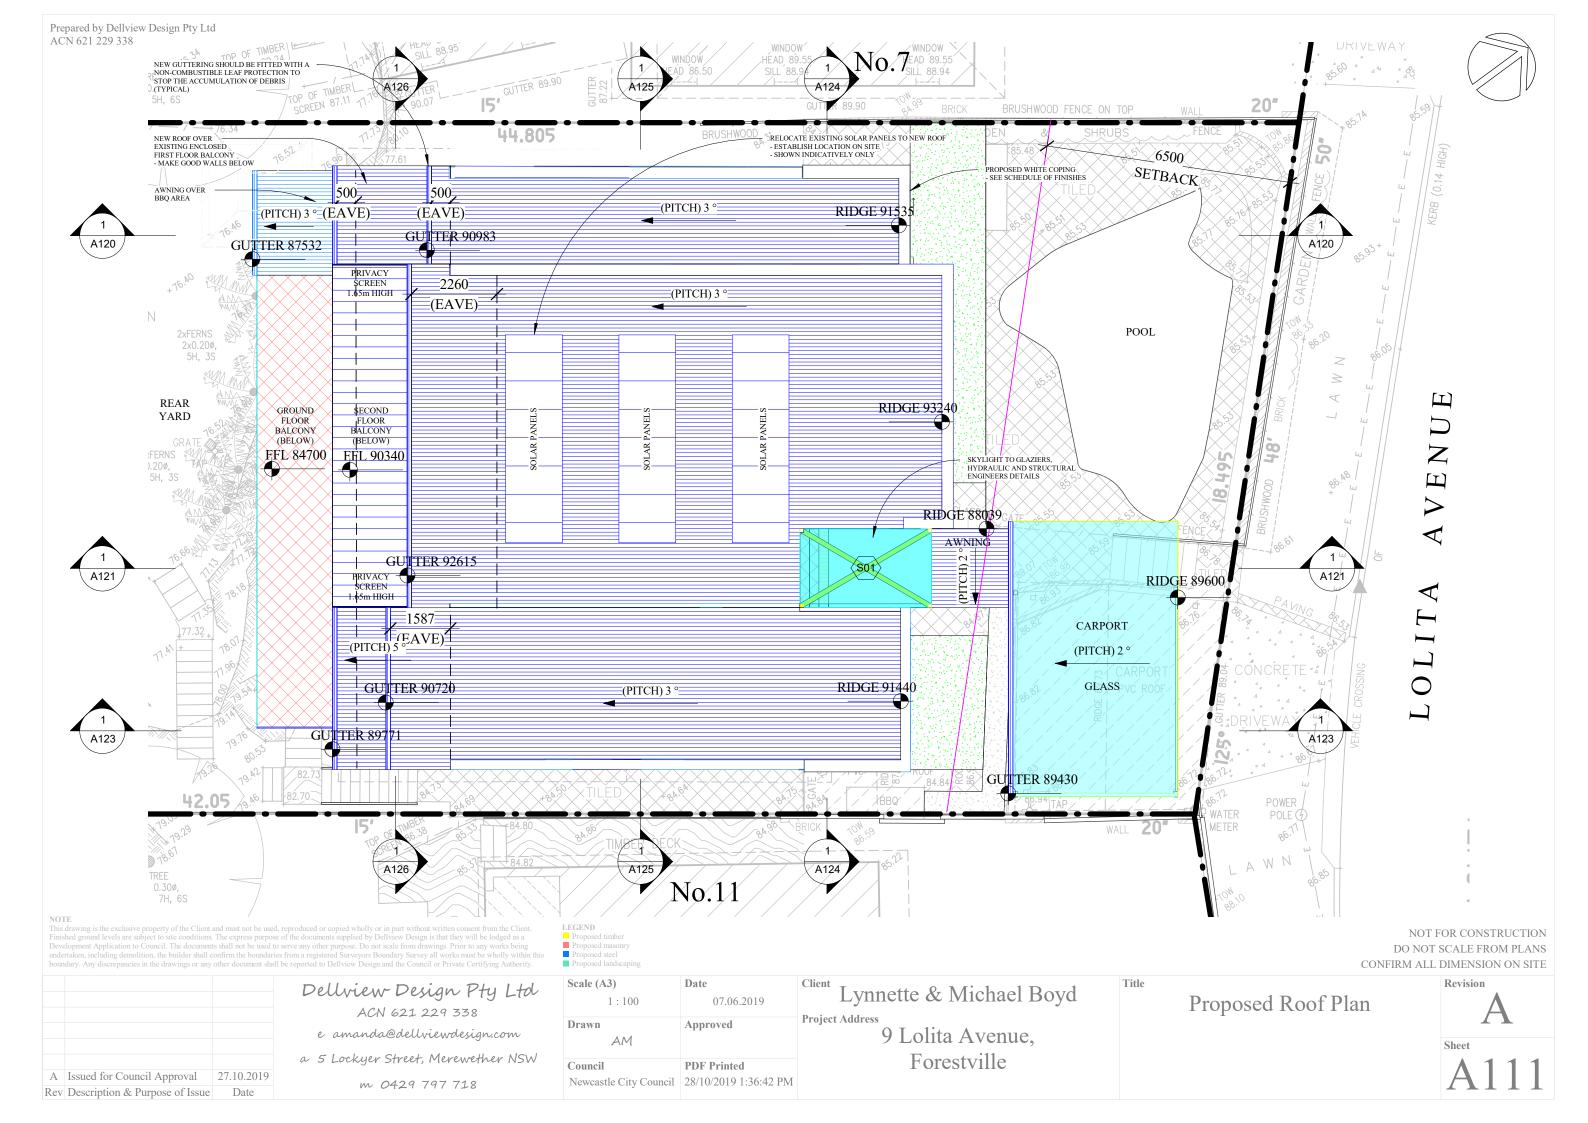

7m<sup>2</sup>

29.2m<sup>2</sup>

12.5m<sup>2</sup>

23.3m<sup>2</sup>

6.4m<sup>2</sup> 4.6m<sup>2</sup> 11.4m<sup>2</sup> 248.5m<sup>2</sup>

28m<sup>2</sup> 57m<sup>2</sup> 6.9m<sup>2</sup>

183.9m<sup>2</sup>

#### EXISTING OPEN LANDSCAPING > 2m WIDE

393 m²

Scale (A3)

Drawn

Council

1:150

AM

Date

Newcastle City Council 28/10/2019 1:36:17 PM

Approved

**PDF Printed** 

07.06.2019

**Project Address** 

POOL REAR LANDSCAPING 1 31.5m<sup>2</sup> 248.5m<sup>2</sup> 113m<sup>2</sup>

TOTAL

PERCENTAGE PERCENTAGE REQUIRED TOTAL REQUIRED 40.2% 40% 390.6m<sup>2</sup>

Dellview Design Pty Ltd

ACN 621 229 338

e amanda@dellviewdesign.com

a 5 Lockyer Street, Merewether NSW

m 0429 797 718

COMPLIANT Yes





Lynnette & Michael Boyd

9 Lolita Avenue,

Forestville

Existing Site Plan







NOTE
This drawing is the exclusive property of the Client and must not be used, reproduced or copied wholly or in part without written consent from the Client. Finished ground levels are subject to site conditions. The express purpose of the documents supplied by Dellview Design is that they will be lodged as a Development Application to Council. The documents shall not be used to serve any other purpose. Do not scale from drawings, Prior to any works being undertaken, including demolition, the builder shall confirm the boundaries from a registered Surveyors Boundary Survey all works must be wholly within thi boundary. Any discrepancies in the drawings or any other document shall be reported to Dellview Design and the Council or Private Certifying Authority.

LEGEND
Proposed timber
Pro