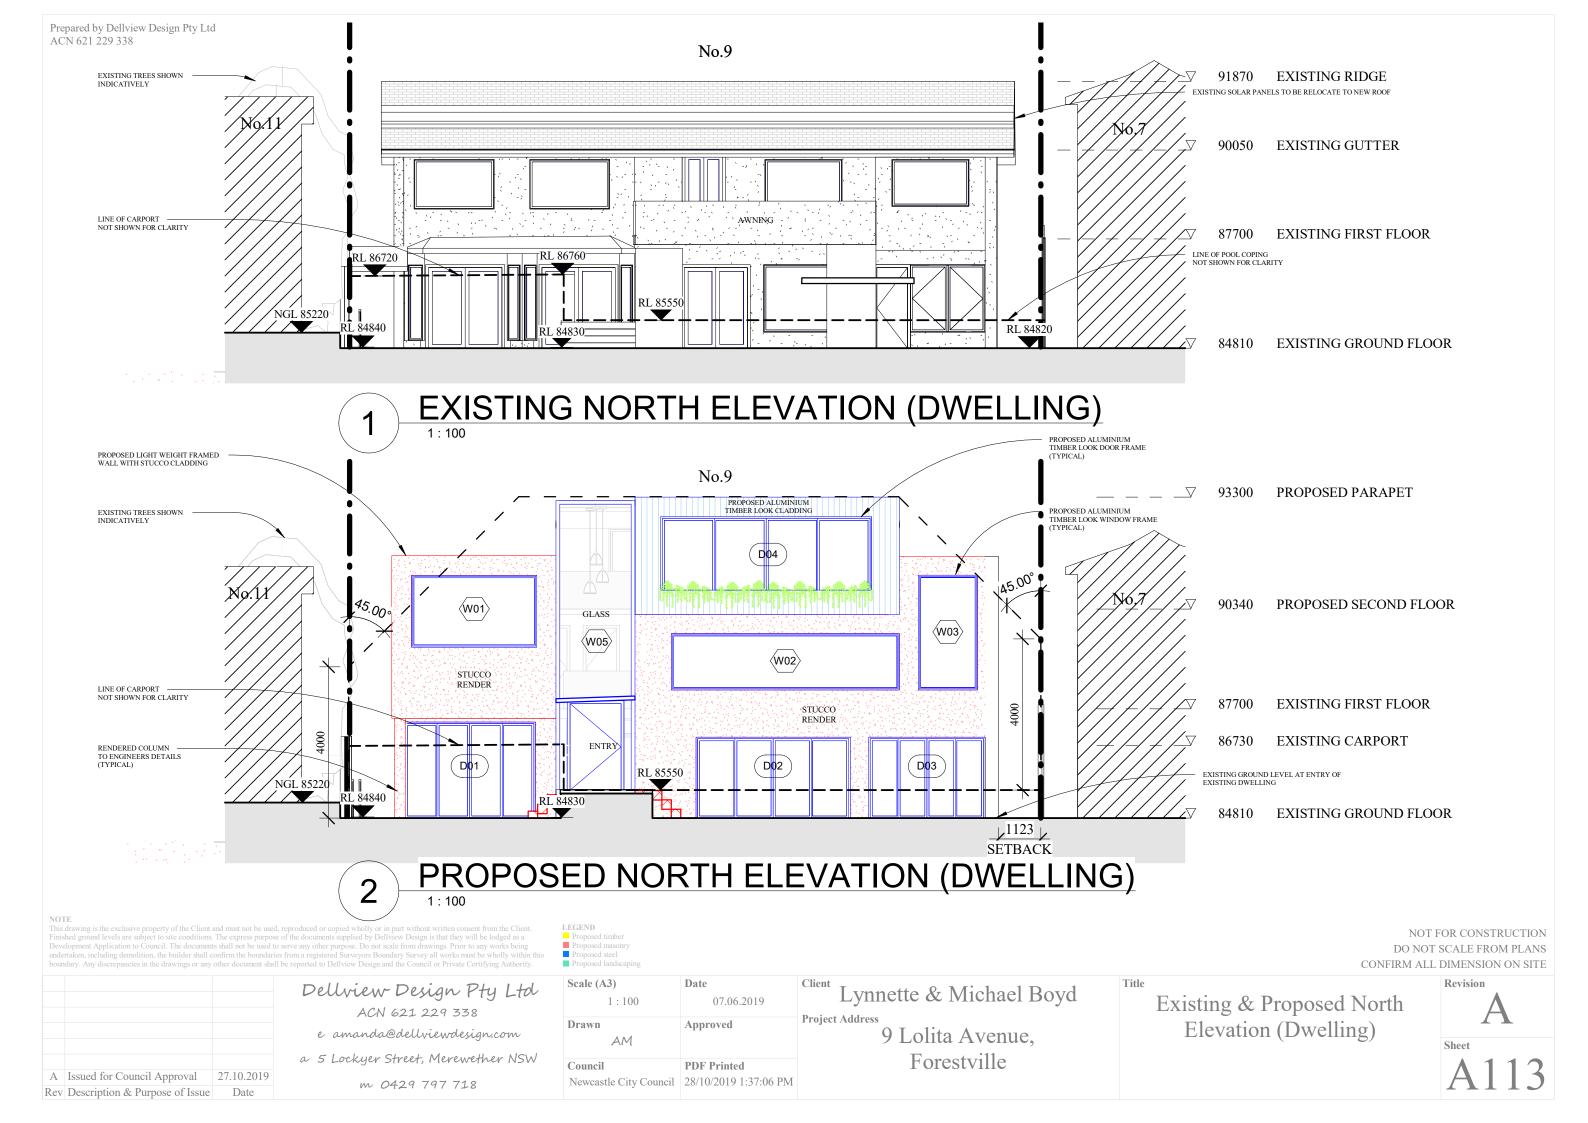

Lynnette & Michael Boyd
Project Address

9 Lolita Avenue,
Forestville

NGL 85740

EXISTING THATCH FENCE & VINES TO REMAIN

Existing & Proposed North Elevation (Street)

Revision

A Issued for Council Approval 27.10.2019