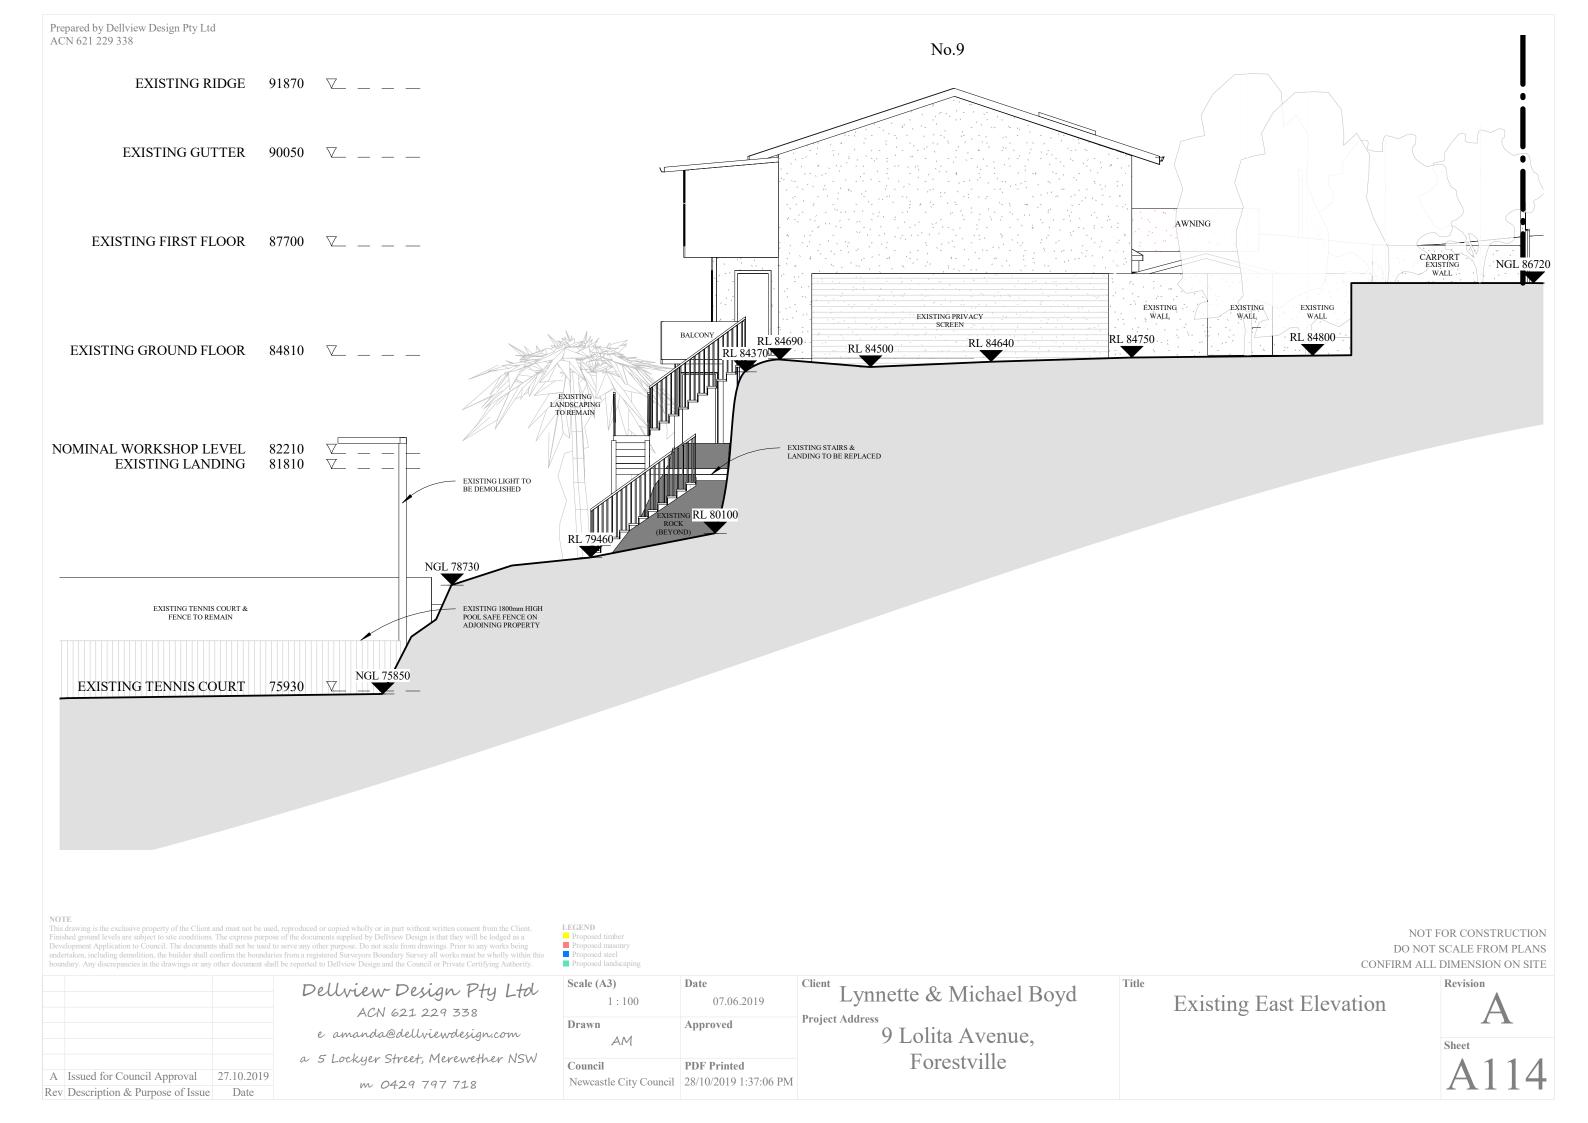

Lynnette & Michael Boyd
Project Address

9 Lolita Avenue,
Forestville

NGL 85740

EXISTING THATCH FENCE & VINES TO REMAIN

Existing & Proposed North Elevation (Street)

Revision

A Issued for Council Approval 27.10.2019