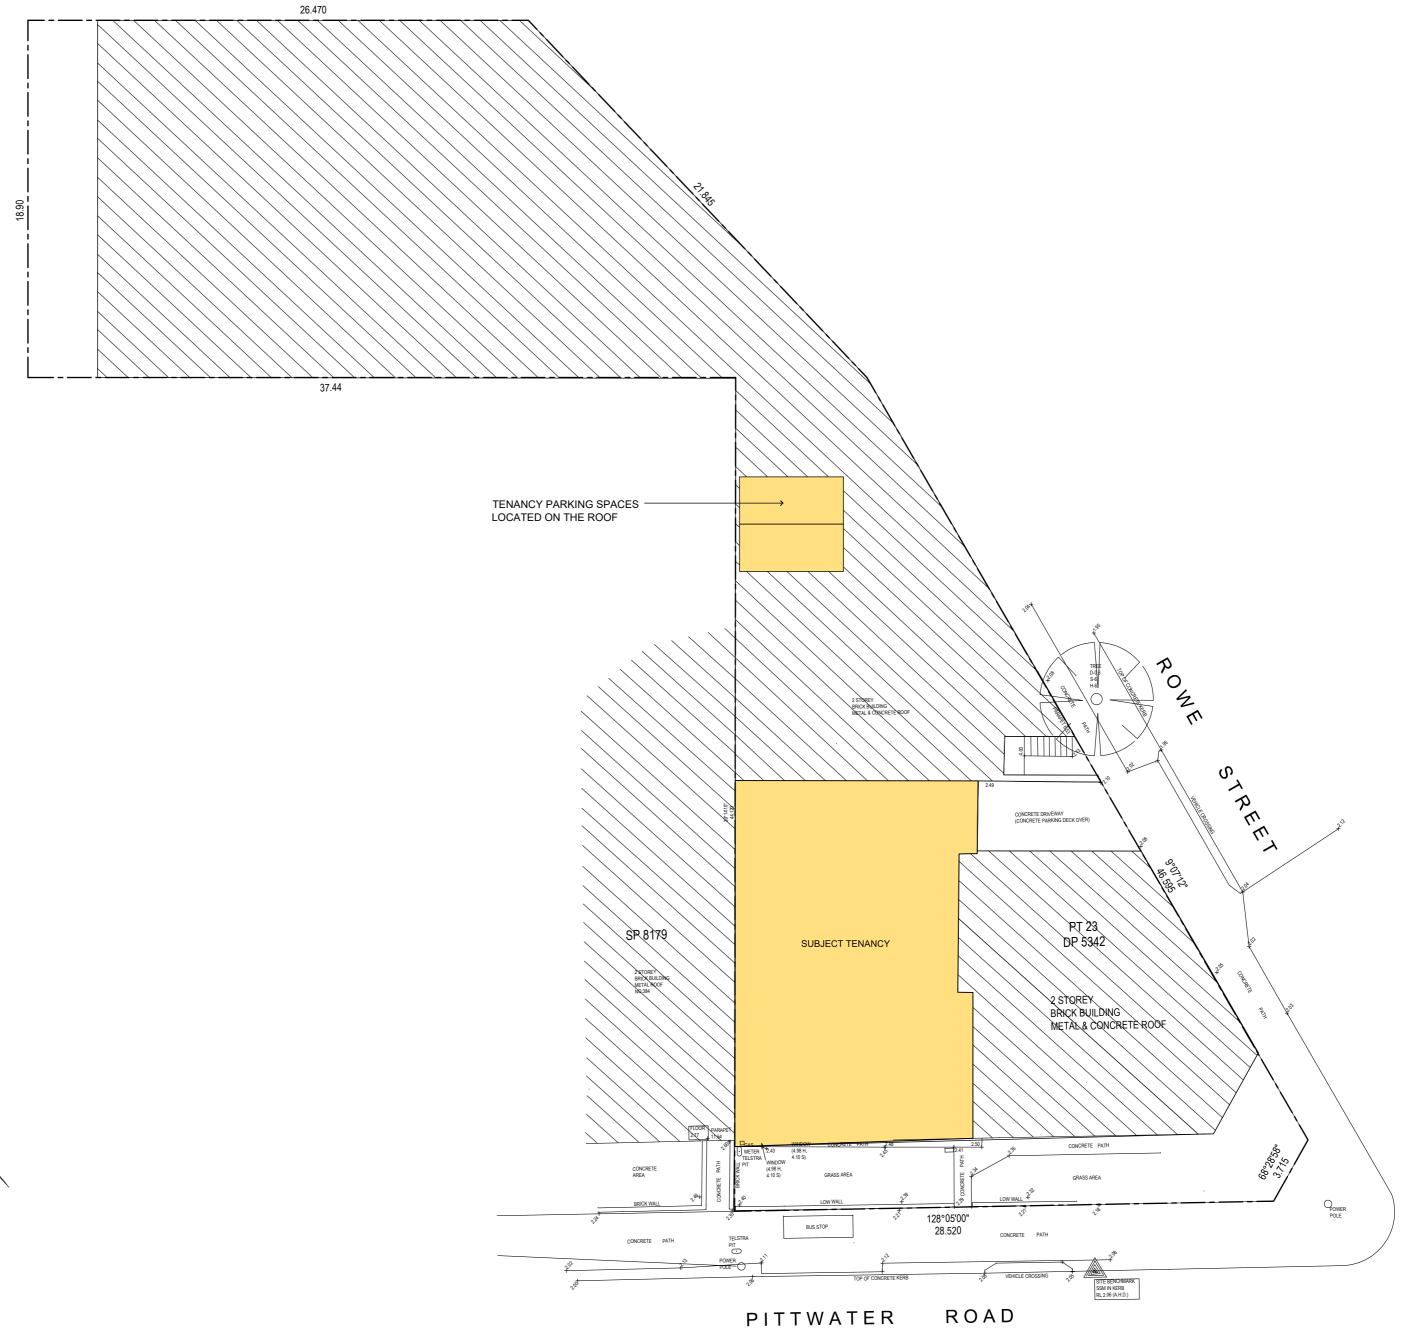

## PITTWATER

BUS STOP

Telstra Pit

2.98

POWER

8

9

2.48

ۍ. مې

N.

TOP OF CONCRETE KERB

2.24

2.92

CONCRETE PATH

TOTAL AREA