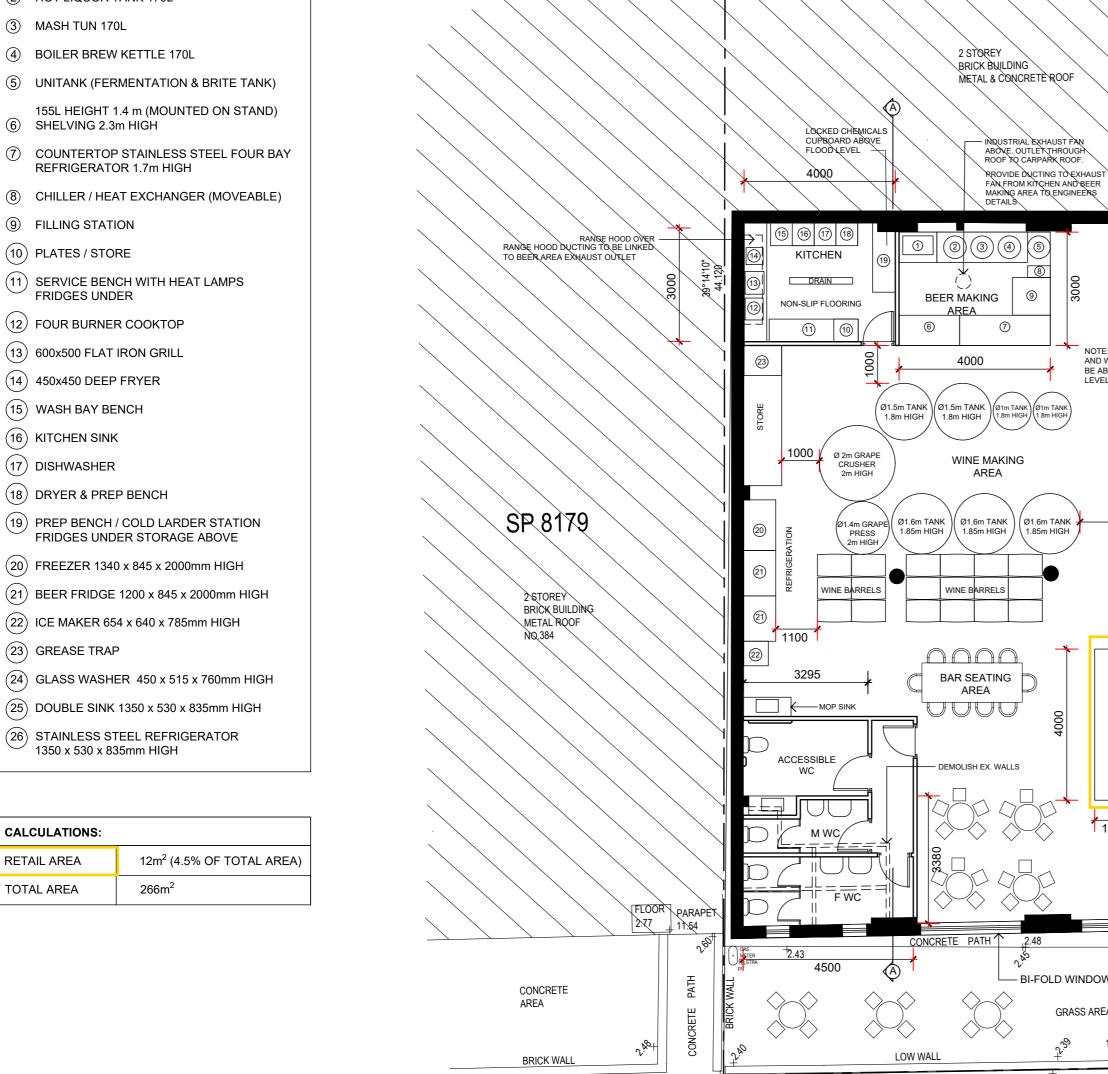

## LEGEND:

- 1 SINK
- (2) HOT LIQUOR TANK 170L
- ③ MASH TUN 170L
- ④ BOILER BREW KETTLE 170L
- (5) UNITANK (FERMENTATION & BRITE TANK)
- 155L HEIGHT 1.4 m (MOUNTED ON STAND)
- (7) COUNTERTOP STAINLESS STEEL FOUR BAY
- (8) CHILLER / HEAT EXCHANGER (MOVEABLE)
- 9 FILLING STATION
- (10) PLATES / STORE
- (11) SERVICE BENCH WITH HEAT LAMPS FRIDGES UNDER
- (12) FOUR BURNER COOKTOP
- (13) 600x500 FLAT IRON GRILL
- (14) 450x450 DEEP FRYER
- (15) WASH BAY BENCH
- (16) KITCHEN SINK
- (17) DISHWASHER
- (18) DRYER & PREP BENCH
- (19) PREP BENCH / COLD LARDER STATION
- (20) FREEZER 1340 x 845 x 2000mm HIGH
- (21) BEER FRIDGE 1200 x 845 x 2000mm HIGH
- (22) ICE MAKER 654 x 640 x 785mm HIGH
- 23) GREASE TRAP
- (24) GLASS WASHER 450 x 515 x 760mm HIGH
- (25) DOUBLE SINK 1350 x 530 x 835mm HIGH
- 26 STAINLESS STEEL REFRIGERATOR
- 1350 x 530 x 835mm HIGH
- CALCULATIONS: **RETAIL AREA**