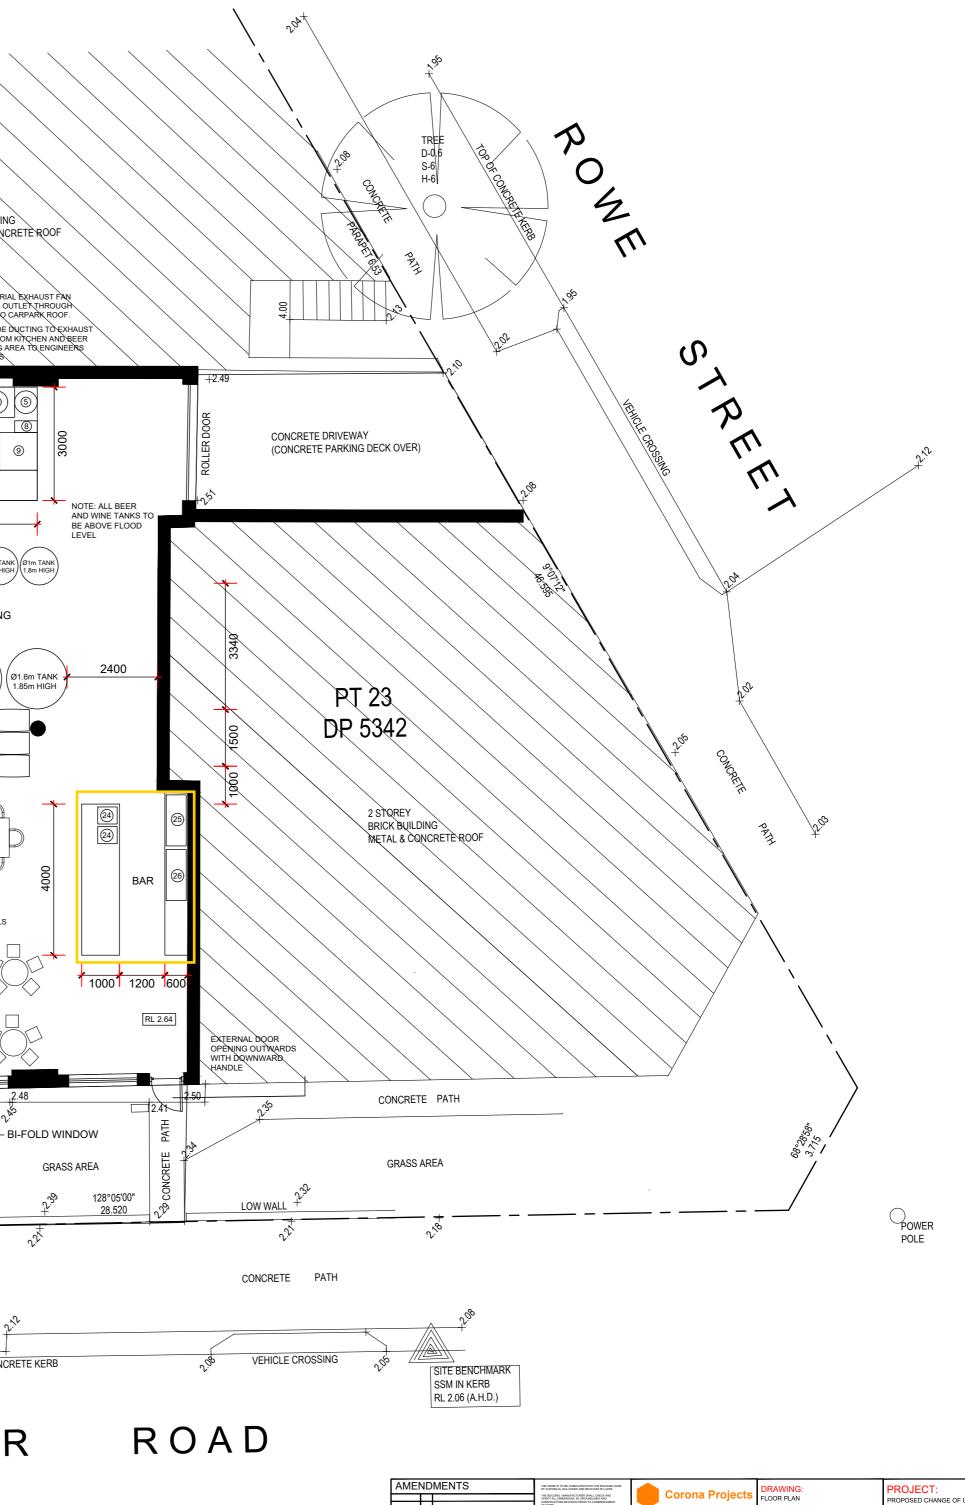

## PITTWATER

BUS STOP

Telstra Pit

2.98

POWER

8

9

2.48

ۍ. مې

N.

TOP OF CONCRETE KERB

2.24

2.92

CONCRETE PATH

TOTAL AREA