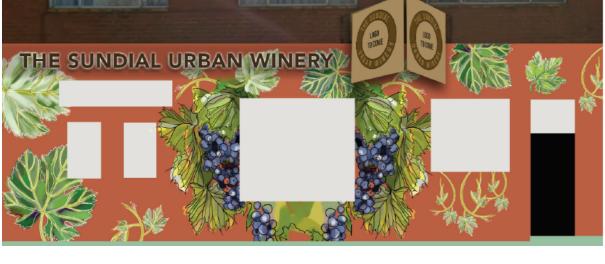

SIGNAGE HEIGHT APPROXIMATELY 6M FROM FLOOR LEVEL HANGING SIGN 1500MM WIDE X 800MM HIGH! MURAL 6M HIGH X 14M WIDE LETTERING 800MM HIGH X 1200 MM WIDE

SIGNAGE BOARD ABOVE DOOR 1000MM HIGH X 3500MM WIDE