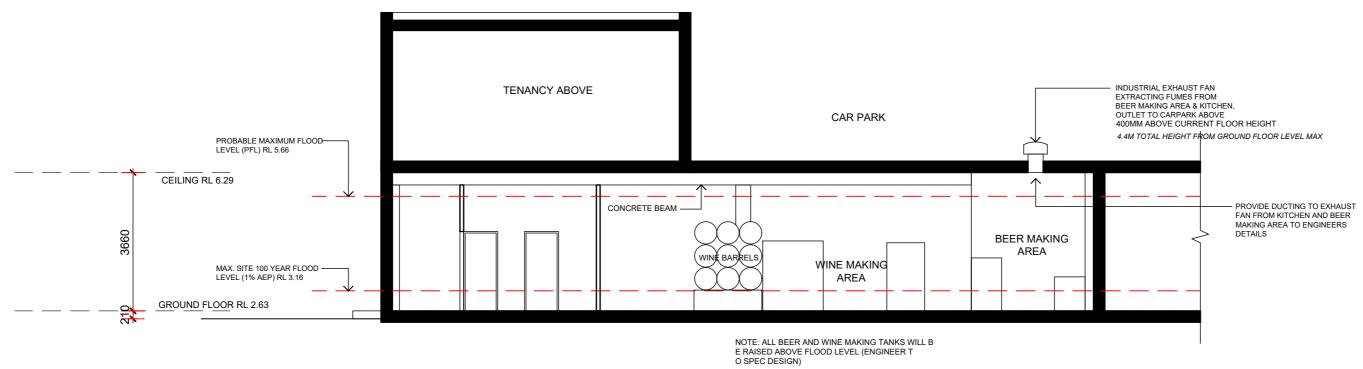

## LEGEND:

- 1 SINK
- (2) HOT LIQUOR TANK 170L
- ③ MASH TUN 170L
- ④ BOILER BREW KETTLE 170L
- (5) UNITANK (FERMENTATION & BRITE TANK)
- 155L HEIGHT 1.4 m (MOUNTED ON STAND)
- (7) COUNTERTOP STAINLESS STEEL FOUR BAY
- (8) CHILLER / HEAT EXCHANGER (MOVEABLE)
- 9 FILLING STATION
- (10) PLATES / STORE
- (11) SERVICE BENCH WITH HEAT LAMPS FRIDGES UNDER
- (12) FOUR BURNER COOKTOP
- (13) 600x500 FLAT IRON GRILL
- (14) 450x450 DEEP FRYER
- (15) WASH BAY BENCH
- (16) KITCHEN SINK
- (17) DISHWASHER
- (18) DRYER & PREP BENCH
- (19) PREP BENCH / COLD LARDER STATION
- (20) FREEZER 1340 x 845 x 2000mm HIGH
- (21) BEER FRIDGE 1200 x 845 x 2000mm HIGH
- (22) ICE MAKER 654 x 640 x 785mm HIGH
- 23) GREASE TRAP
- (24) GLASS WASHER 450 x 515 x 760mm HIGH
- (25) DOUBLE SINK 1350 x 530 x 835mm HIGH
- 26 STAINLESS STEEL REFRIGERATOR
- 1350 x 530 x 835mm HIGH
- CALCULATIONS: **RETAIL AREA**