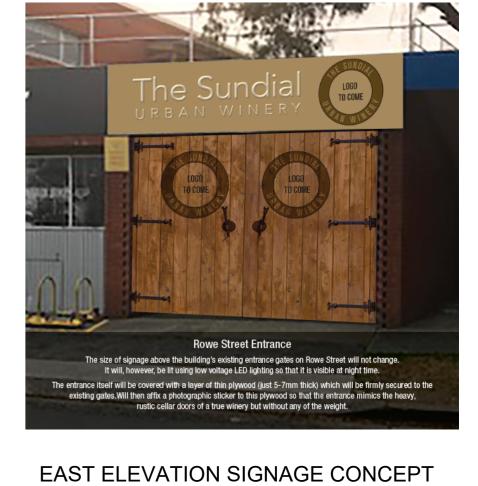

CK AND<br>CONSTRUCTION BUILDING THAN THAN THAN THAN<br>OF MORE.                                                                                                                                              |  | DRAWING:<br>ELEVATION | PROJECT:<br>PROPOSED CHANGE OF USE            | SHEET No:<br>02    |
|            | THEE DRAWINGS WILL BEEN PEDANEED BY CORRUPA PROJECTS<br>who TREAMS THEORETY OT BUILDS WANT WANT<br>THE DRAWINGS ARE NOT DIE UIED IN ANTWANT<br>SUBJECT TO DRAWINGS ARE NOT DIE UIED IN ANTWANT<br>SUBJECT TO DRAWINGS AND ANTWANT<br>SUBJECT TO DRAWINGS ANTO ANTWANT<br>ALCONT THE PANIE TO BE SUBJECTS ANTWANT<br>AS REQUIRED BY THE LOCK COMPRIL<br>DESIGN INTER ONLY NOT THE CONSTRUCTION. |  | SCALE:<br>1:100 @ A2  | ADDRESS:<br>380 PITTWATER ROAD<br>NORTH MANLY | DATE:<br>JAN. 2020 |



SIGNAGE BOARD ABOVE DOOR 1000MM HIGH X 3500MM WIDE