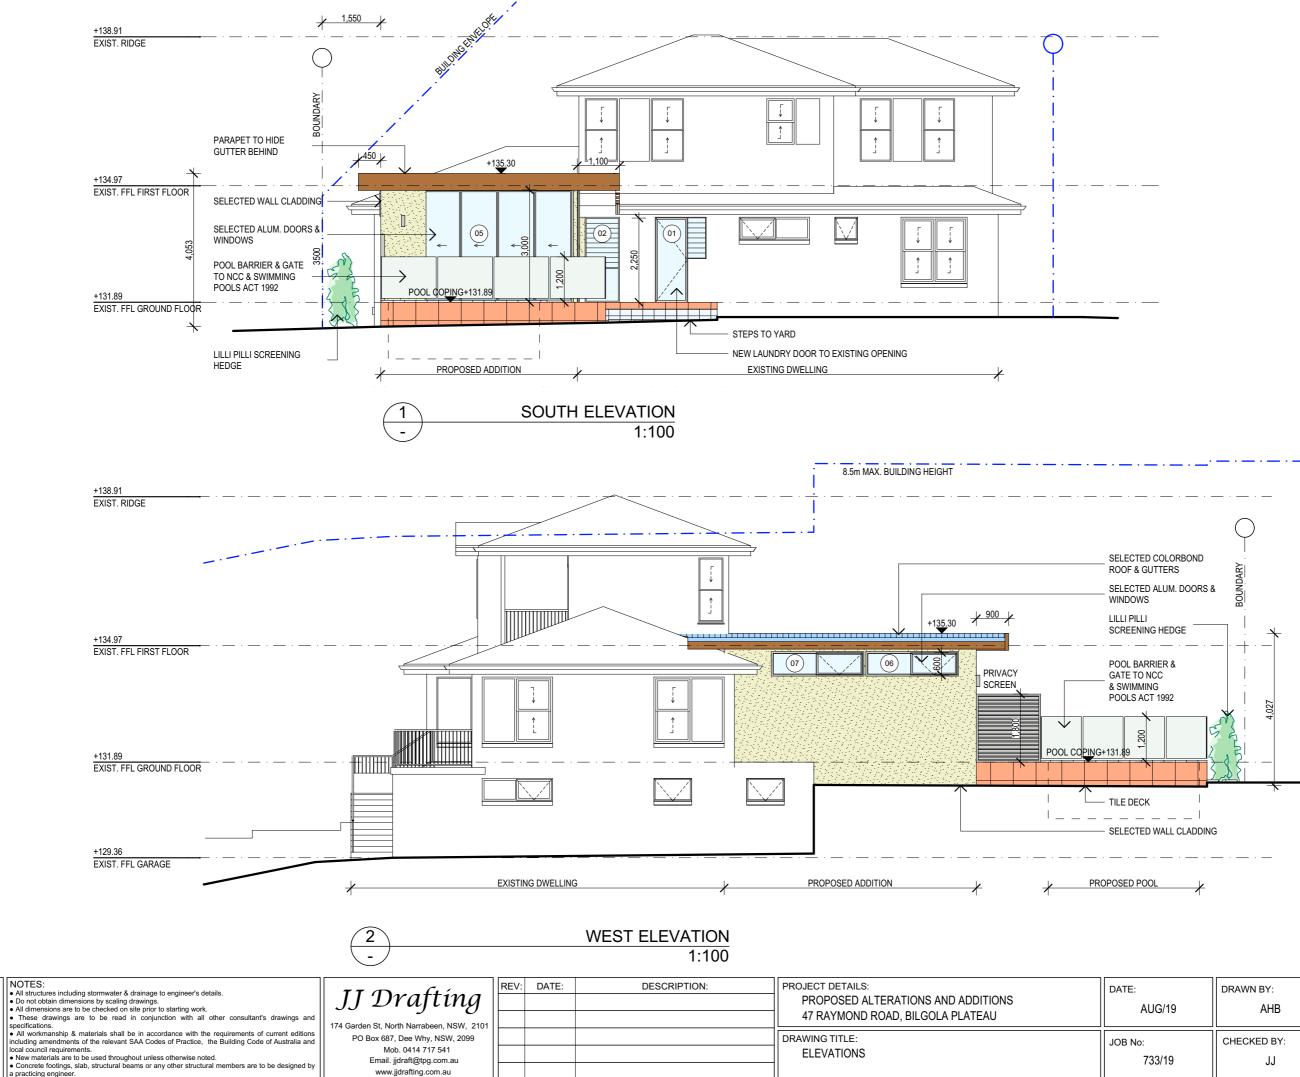

TRUE NORTH:

| DATE:   | DRAWN BY:   | SCALE:      |
|---------|-------------|-------------|
| AUG/19  | AHB         | 1:100 @ A3  |
| JOB No: | CHECKED BY: | DRAWING No: |
| 733/19  | JJ          | DA.06       |