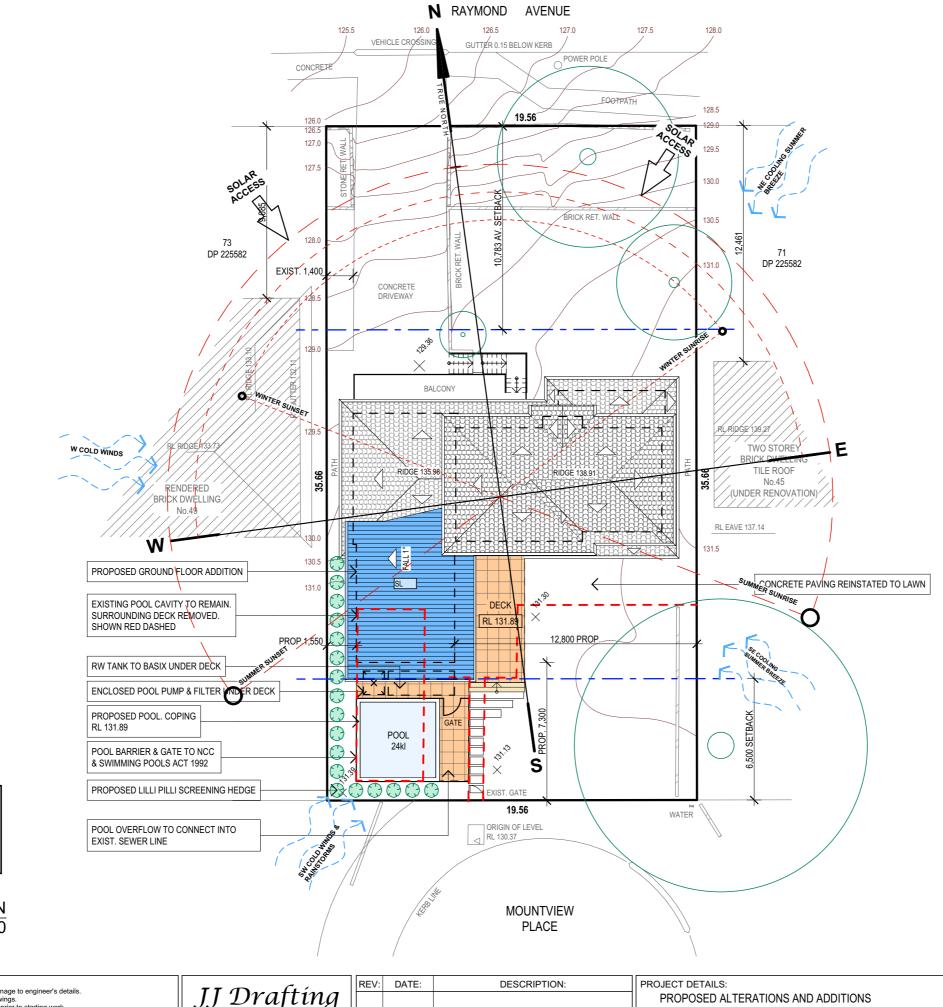

LOT: 72 DP: 225582 SITE AREA: 697.5m<sup>2</sup>

EXISTING GROSS FLOOR AREA: 151.93m<sup>2</sup> PROPOSED GROSS FLOOR AREA: 183.72m<sup>2</sup>

## SITE ANALYSIS PLAN 1:200

|                                                                                                                                                                                                                                                                                                                                                                                                                                                          | r                                                                                                         |      | ,     |              | ι.                                                                                         | STRUCTURES.       |                   |                      |
|----------------------------------------------------------------------------------------------------------------------------------------------------------------------------------------------------------------------------------------------------------------------------------------------------------------------------------------------------------------------------------------------------------------------------------------------------------|-----------------------------------------------------------------------------------------------------------|------|-------|--------------|--------------------------------------------------------------------------------------------|-------------------|-------------------|----------------------|
| NOTES:<br>• All structures including stormwater & drainage to engineer's details.<br>• Do not obtain dimensions by scaling drawings.<br>• All dimensions are to be checked on site prior to starting work.<br>• These drawings are to be read in conjunction with all other consultant's drawings and specifications.                                                                                                                                    | JJ Drafting<br>174 Garden St, North Narrabeen, NSW, 2101                                                  | REV: | DATE: | DESCRIPTION: | PROJECT DETAILS:<br>PROPOSED ALTERATIONS AND ADDITIONS<br>47 RAYMOND ROAD, BILGOLA PLATEAU | DATE:<br>AUG/19   | DRAWN BY:<br>AHB  | SCALE:<br>1:200 @ A3 |
| <ul> <li>All workmanship &amp; materials shall be in accordance with the requirements of current editions including amendments of the relevant SAA Codes of Practice, the Building Code of Australia and local council requirements.</li> <li>New materials are to be used throughout unless otherwise noted.</li> <li>Concrete footings, slab, structural beams or any other structural members are to be designed by a practicing engineer.</li> </ul> | PO Box 687, Dee Why, NSW, 2099<br>Mob. 0414 717 541<br>Email. jjdraft@tpg.com.au<br>www.jjdrafting.com.au |      |       |              | DRAWING TITLE:<br>SITE ANALYSIS PLAN                                                       | JOB No:<br>733/19 | CHECKED BY:<br>JJ | DRAWING No:<br>DA.01 |

NOTE:

SWIMMING POOL FENCING AND WARNING NOTICES (RESUSCITATION

CHART) SHALL BE MANUFACTURED, DESIGNED, CONSTRUCTED,

LOCATED AND MAINTAINED IN ACCORDANCE WITH THE SWIMMING POOLS ACT 1992 AND REGULATIONS. THE FENCING AND WARNING NOTICES (RESUSCITATION CHART) SHALL BE PERMANENT