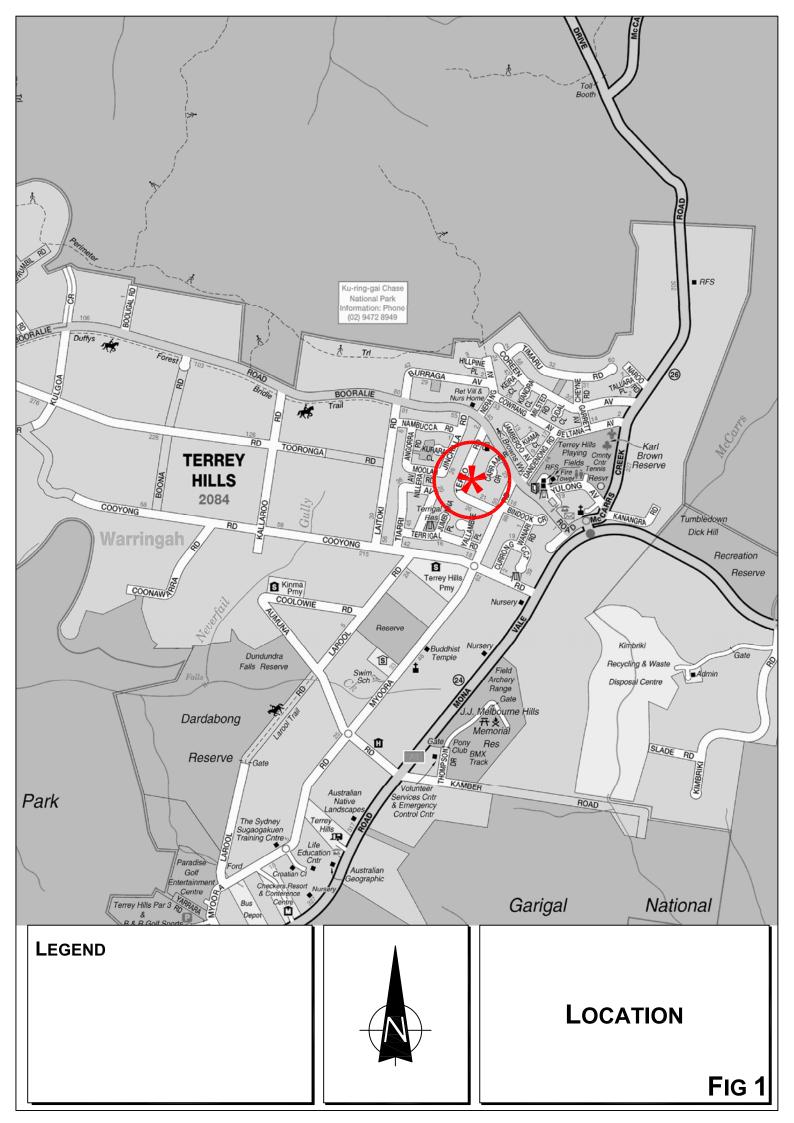

# 1.0 Introduction

This report has been prepared to accompany a retrospective Development Application to accompany a small bus depot ('depot') operation on a site in Tepko Road at Terrey Hills (Figure 1).

## 2.1 Site, Context and Existing Circumstances

The site (Figure 2) being Lot 14 in DP 255912 occupies a generally rectangular shaped area of some 1,191m<sup>2</sup> having frontage to the eastern side of Tepko Road. A 'looped' Right of Way (RoW) which extends along the site's southern boundary provides vehicular access for the the site as well as the neighbouring properties.