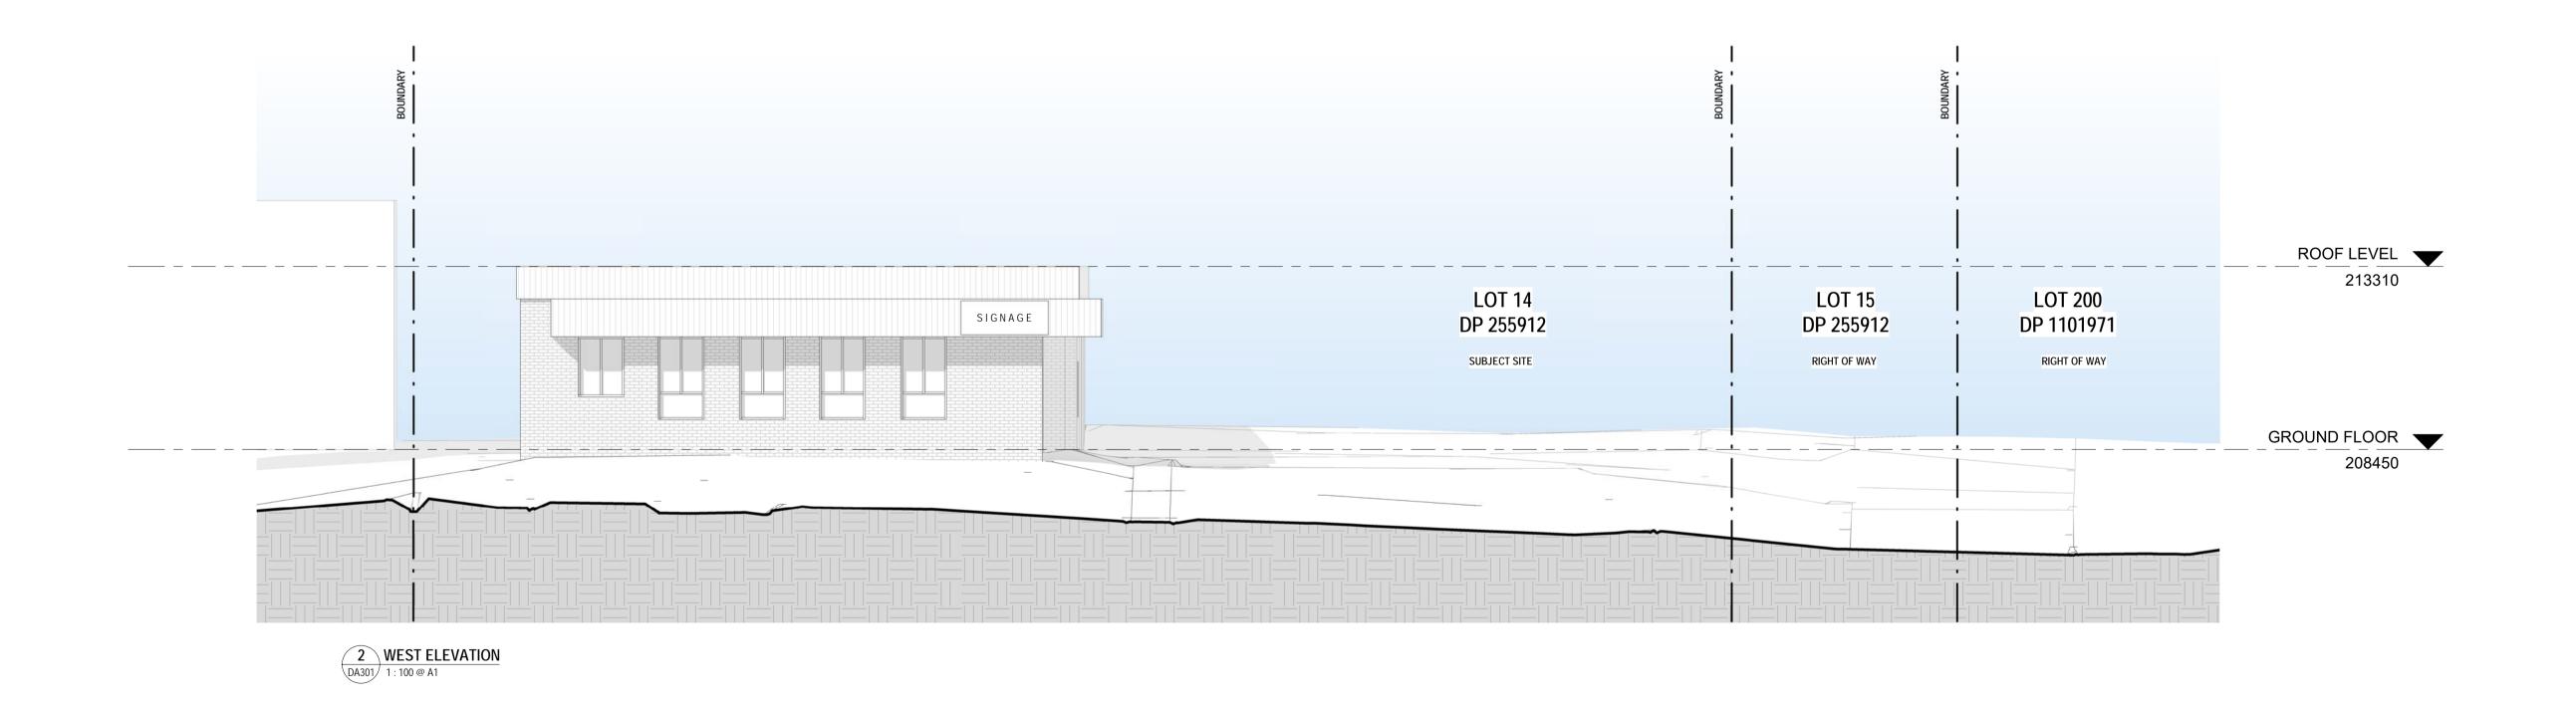

## 2.1 Site, Context and Existing Circumstances

The site (Figure 2) being Lot 14 in DP 255912 occupies a generally rectangular shaped area of some 1,191m<sup>2</sup> having frontage to the eastern side of Tepko Road. A 'looped' Right of Way (RoW) which extends along the site's southern boundary provides vehicular access for the the site as well as the neighbouring properties.

The operation will provide formalised and onsite parking for up to 6 cars and 10 bus bays of various sizes and lengths.

Vehicle access for the site will remain as existing, i.e. via the RoW.

Details of the development are provided on the plans prepared by Walsh<sup>2</sup> Architects which accompany the Application and are reproduced in part in Appendix A.

No. Number Δ DA101

1 SOUTH ELEVATION DA301 1 : 100 @ A1

Scale 1 : 100 @ A1

Sheet Name ELEVATIONS

Number DA301 No. A

This drawing is copyright and remains the property of Walsh<sup>2</sup> Architects. This drawing is for development application purposes only and not for tender or construction.