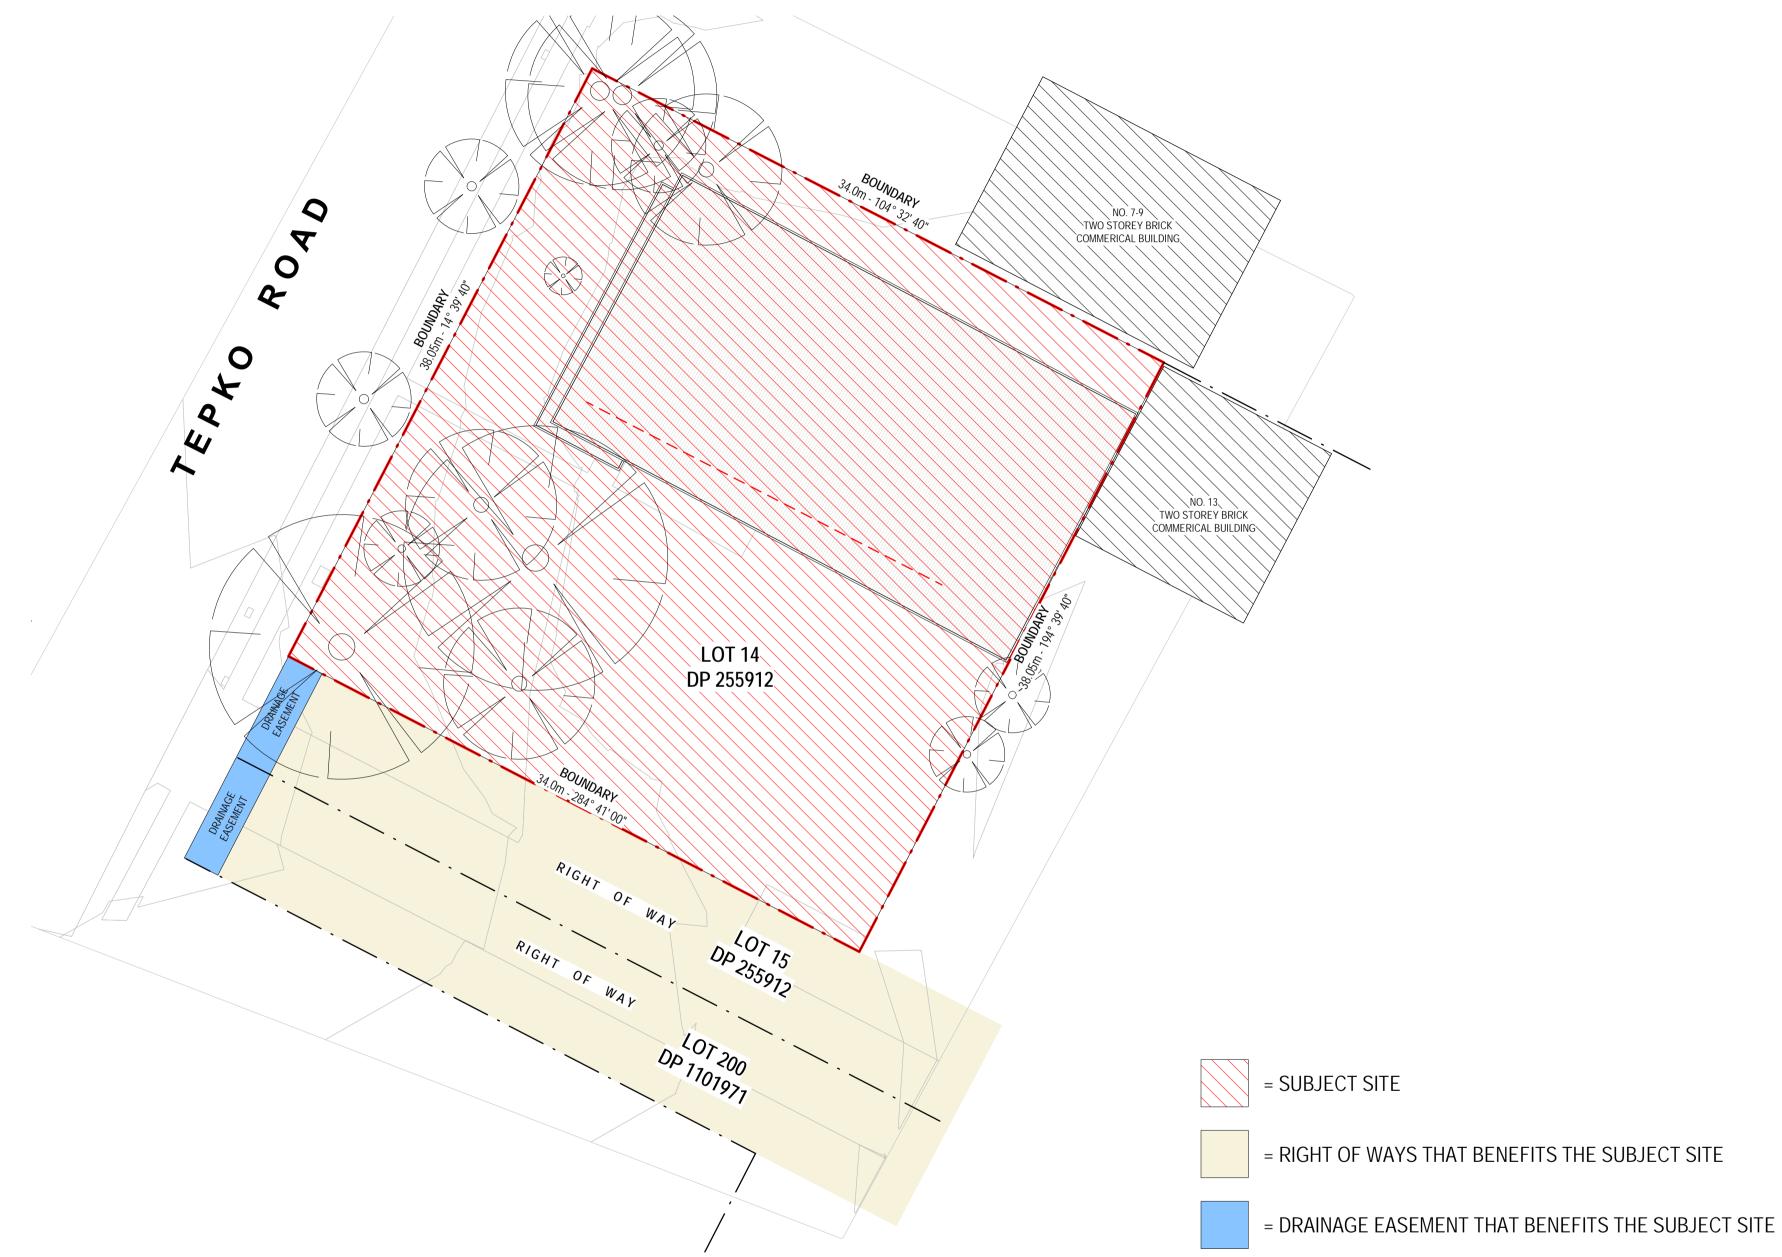

## 2.1 Site, Context and Existing Circumstances

The site (Figure 2) being Lot 14 in DP 255912 occupies a generally rectangular shaped area of some 1,191m<sup>2</sup> having frontage to the eastern side of Tepko Road. A 'looped' Right of Way (RoW) which extends along the site's southern boundary provides vehicular access for the the site as well as the neighbouring properties.

The operation will provide formalised and onsite parking for up to 6 cars and 10 bus bays of various sizes and lengths.

Vehicle access for the site will remain as existing, i.e. via the RoW.

Details of the development are provided on the plans prepared by Walsh<sup>2</sup> Architects which accompany the Application and are reproduced in part in Appendix A.