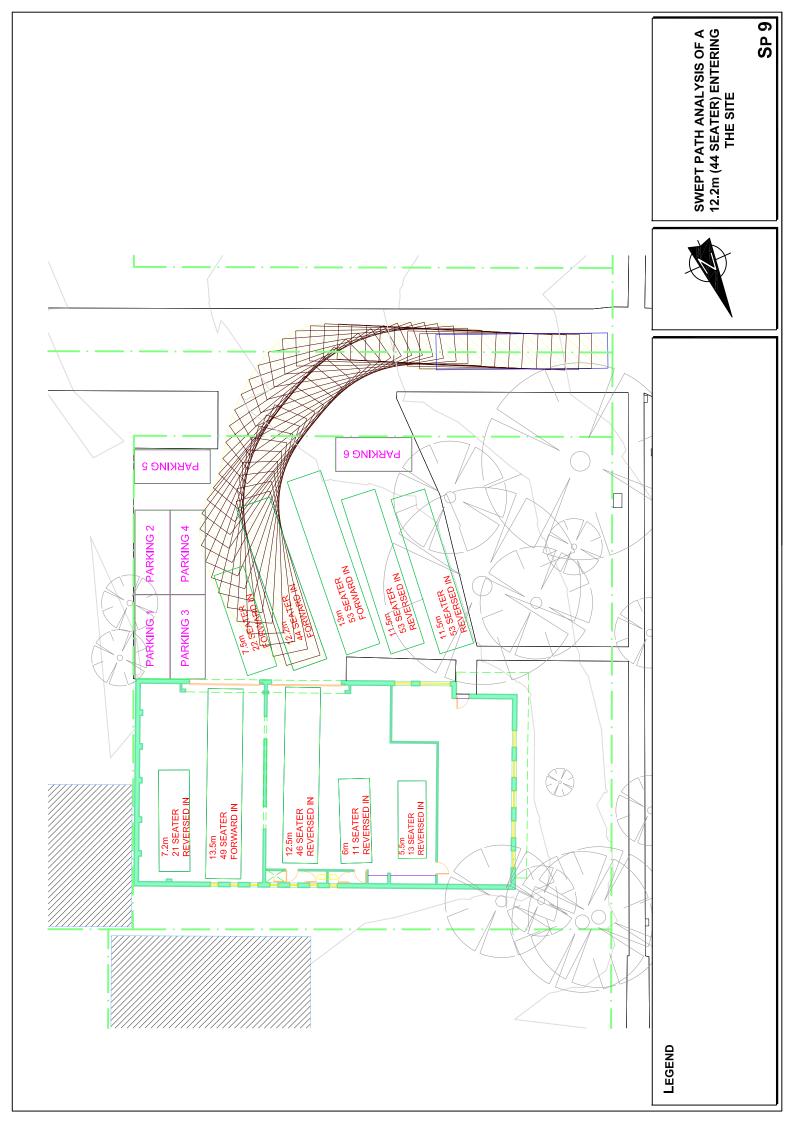

## 6.3 Servicing

Deliveries and refuse removal will occur via the RoW as is currently the case. Service personnel and small delivery vehicles will also be able to utilise the car spaces.

Details of the bus turning manoeuvres and arrangements are provided in the vehicle swept path analyses which are provided in Appendix C.