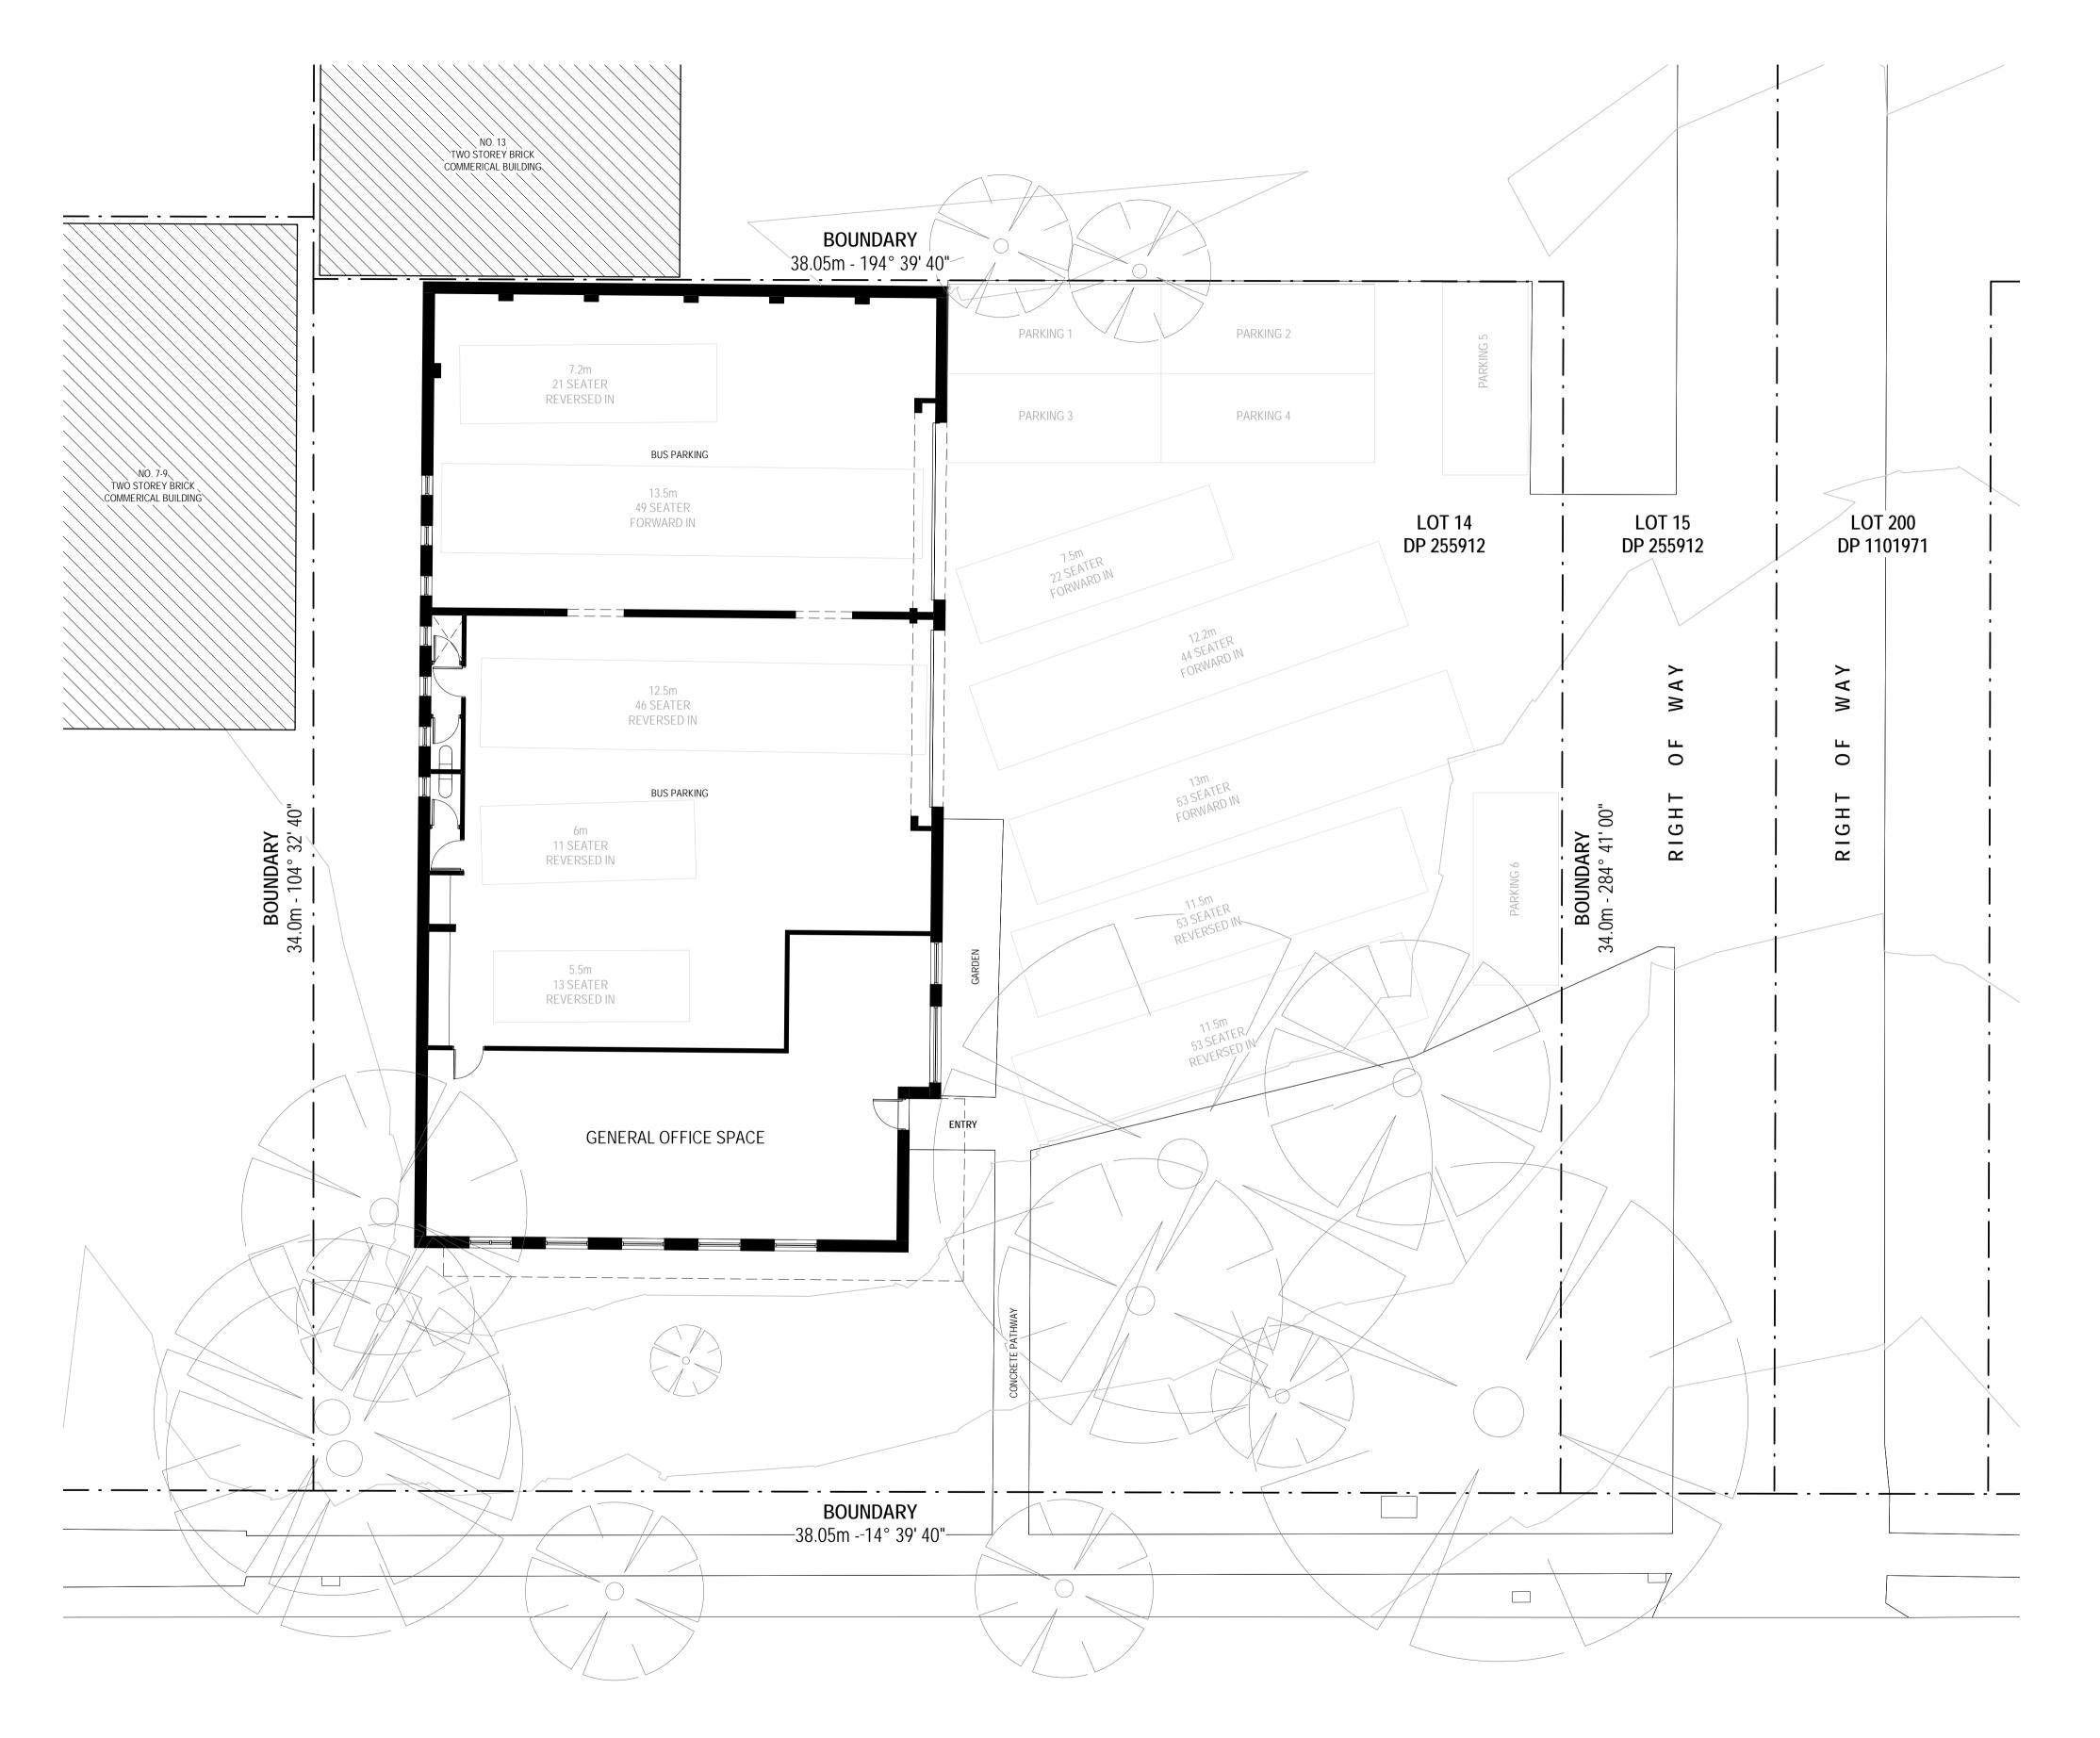

## 2.1 Site, Context and Existing Circumstances

The site (Figure 2) being Lot 14 in DP 255912 occupies a generally rectangular shaped area of some 1,191m<sup>2</sup> having frontage to the eastern side of Tepko Road. A 'looped' Right of Way (RoW) which extends along the site's southern boundary provides vehicular access for the the site as well as the neighbouring properties.

## 2.2 Proposed Development

It is proposed to formalise the use of the site to accommodate the existing operations. There will be no physical works involved except provision of appropriate line marking to indicate the location of car parking spaces and numbering of bus bays.

The operation will provide formalised and onsite parking for up to 6 cars and 10 bus bays of various sizes and lengths.

Vehicle access for the site will remain as existing, i.e. via the RoW.

Details of the development are provided on the plans prepared by Walsh<sup>2</sup> Architects which accompany the Application and are reproduced in part in Appendix A.

- The depot will accommodate 10 buses (maximum); and
- Each bus will require 1 driver.

If it is conservatively assumed that each bus driver uses his/her own vehicle to go to work, then the peak onsite parking demand would be 10 spaces.

As each driver arrives onsite, he/she would proceed to drive the allocated bus away from the site. Once the bus is vacated from its designated space, its driver's car could be parked on that space until his/her return from duty. Based on this operating principle, each of the bus bay could, therefore, accommodate its drivers' personal vehicles.

On this basis, the following operational demand is applicable to the site:

| Total                      | 12 spaces |
|----------------------------|-----------|
| Drivers                    | 10 spaces |
| Onsite support/admin staff | 2 spaces  |

While the following parking will be available onsite:

| Total                              | 16 spaces |
|------------------------------------|-----------|
| Spare overflow parking             | 4 spaces  |
| Bus and driver parking             | 10 spaces |
| Onsite support/admin staff parking | 2 spaces  |

## 6.2 Internal Circulation

The proposal will involve the provision of 6 line marked parking spaces onsite to formalise the parking locations. The geometry of these spaces will have regard for the design requirements of AS2890.1.