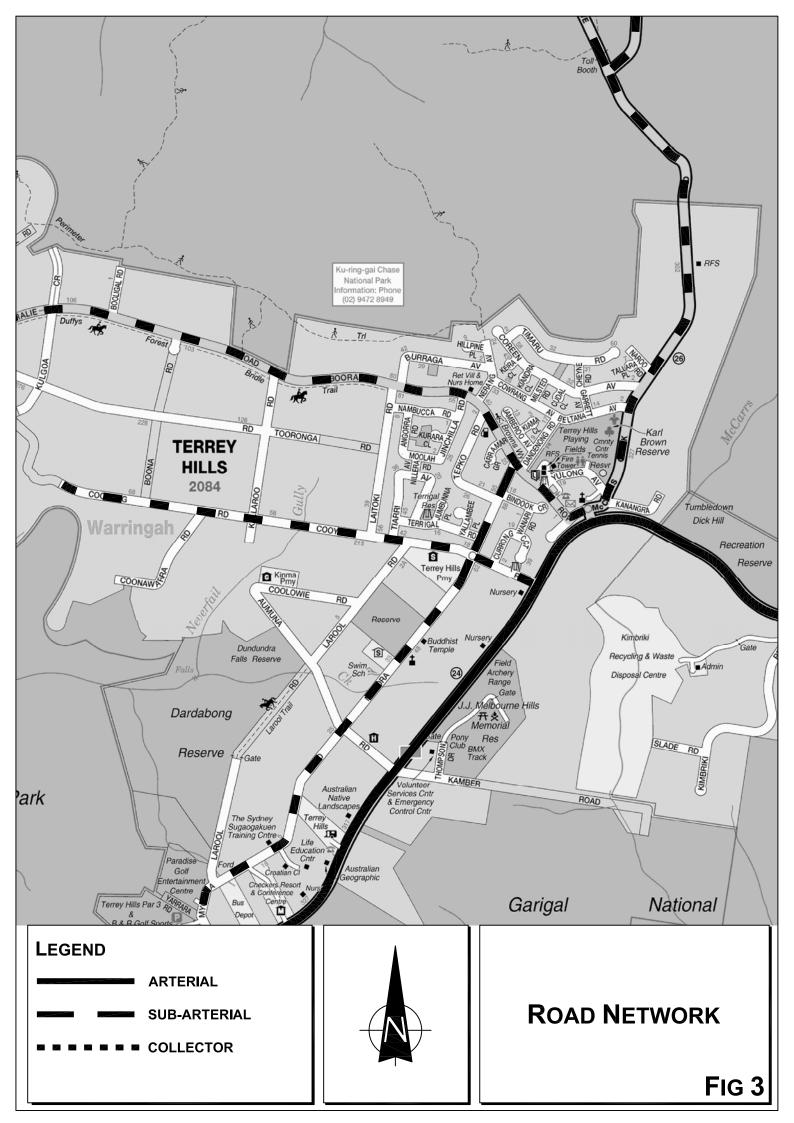

## 3.1 Road Network

The existing road network serving the site (Figure 3) comprises:

- Mona Vale Road a State Road and arterial route connecting between Pacific Highway at Gordon and Pittwater Road at Mona Vale
- Forest Way a State Road and arterial route connecting between Mona Vale
   Road and Warringah Road
- McCarrs Creek Road a State Road and major collector route linking between Terrey Hills and Church Point
- Booralie Road a collector road providing access to Terrey Hills and Duffys Forest
- Myoora Road a collector road connecting between Mona Vale Road at Forest
   Way and Booralie Road
- Cooyong Road a minor collector road which runs to the west of Mona Vale
   Road
- Tepko Road a local access road connecting between Booralie Road and Myora Road

Tepko Road has a carriageway width of some 12.5m and carries one traffic lane and one parking lane in each direction in the vicinity of the site.