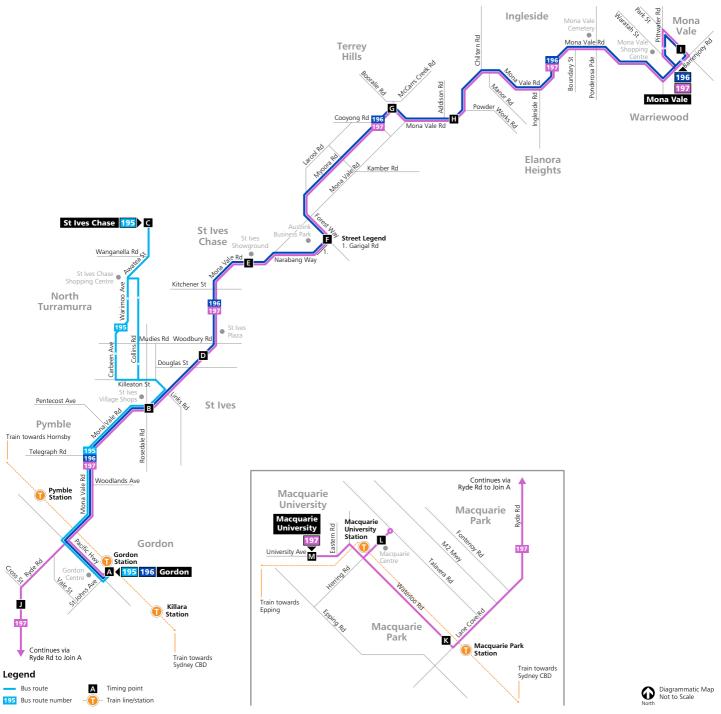

## 3.4 Transport Services

There is a total of 7 bus routes servicing the vicinity of the site as follows:

| Service   | Destinations                      | Frequency           |
|-----------|-----------------------------------|---------------------|
| Route 196 | Mona Vale to Gordon               | 20 min & 60 min     |
| Route 197 | Mona Vale to Macquarie University | 30 min & 60 min     |
| Route 260 | Terrey Hills to North Sydney      | 20 min AM & PM      |
| Route 270 | Terrey Hills to City              | 30 min              |
| Route L70 | Terrey Hills to City              | 20 min AM           |
| Route 271 | Terrey Hills to City              | 30 min early & late |
| Route 284 | Duffy Forest to Chatswood         | 2 AM & PM           |

The frequency of these routes varies; however, they appear to have been arranged to provide a relatively continuous arrival and departure (e.g. 271 is for the early morning and late evening periods only). The nearest bus stops are located within 300m of the site.

The relevant bus route maps are provided in Appendix B.