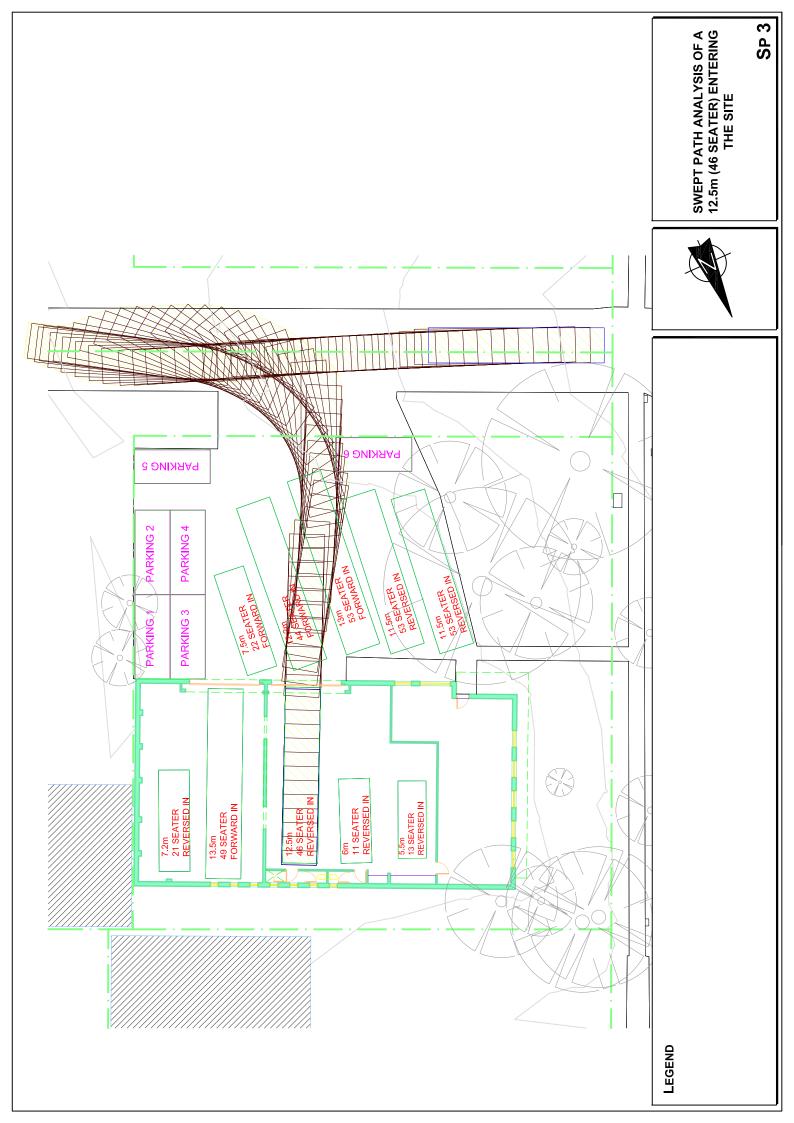

## 6.3 Servicing

Deliveries and refuse removal will occur via the RoW as is currently the case. Service personnel and small delivery vehicles will also be able to utilise the car spaces.

Details of the bus turning manoeuvres and arrangements are provided in the vehicle swept path analyses which are provided in Appendix C.

# Appendix C

**Turning Path Assessment** 