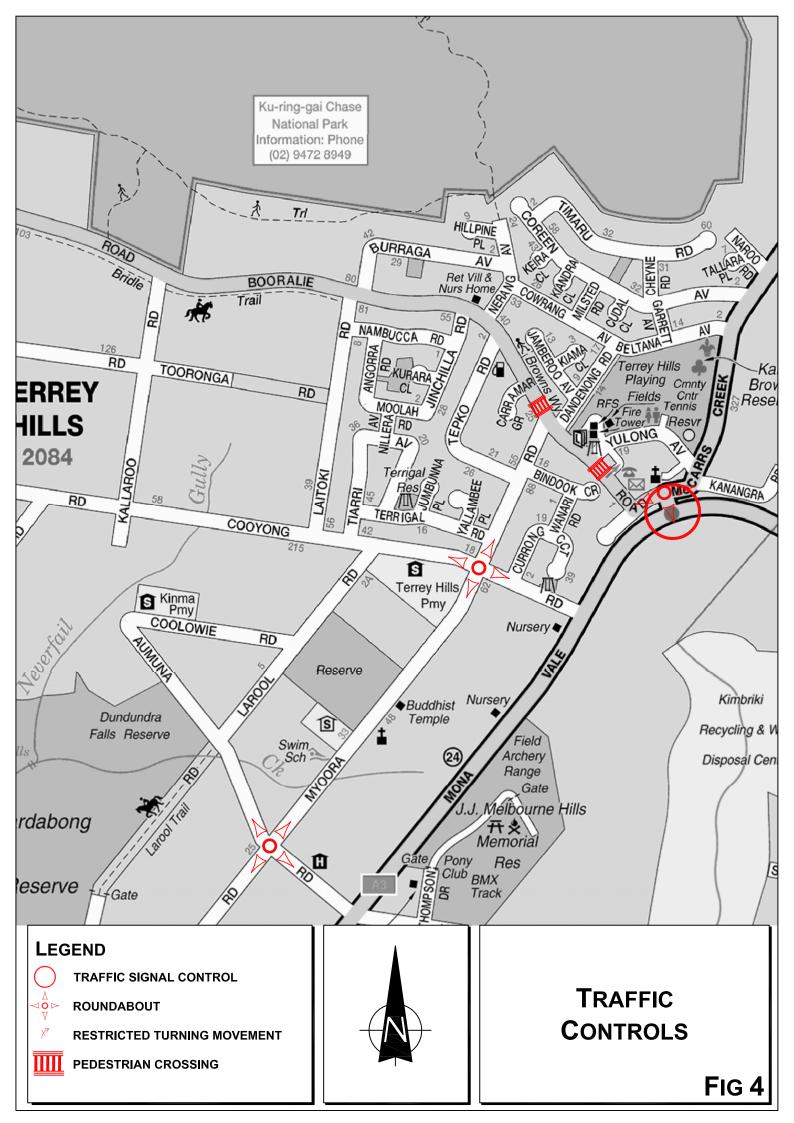

## 3.2 Traffic Controls

The existing traffic controls which have been applied to the roads in the vicinity of the site (Figure 4) include:

- traffic signals at the Mona Vale Road, Forest Way and Myoora Road intersection which incorporate the prohibition of the right-turn movement from Mona Vale Road to Myoora Road
- \* the traffic signals at the Mona Vale Road and McCarrs Creek Road intersection
- the roundabout at the Booralie Road and McCarrs Creek Road intersection
- the roundabout at the Myoora Road and Cooyong Road intersection
- the bus stops on both sides of Myoora Road to the north and south of Cooyong Road
- the marked pedestrian crossings on Cooyong Road and Myoora Road near the intersections of those roads
- the 50kmph speed restriction on Myoora Road, Cooyong Road and Tepko Road with 40 kph school speed zone near the Primary School frontage