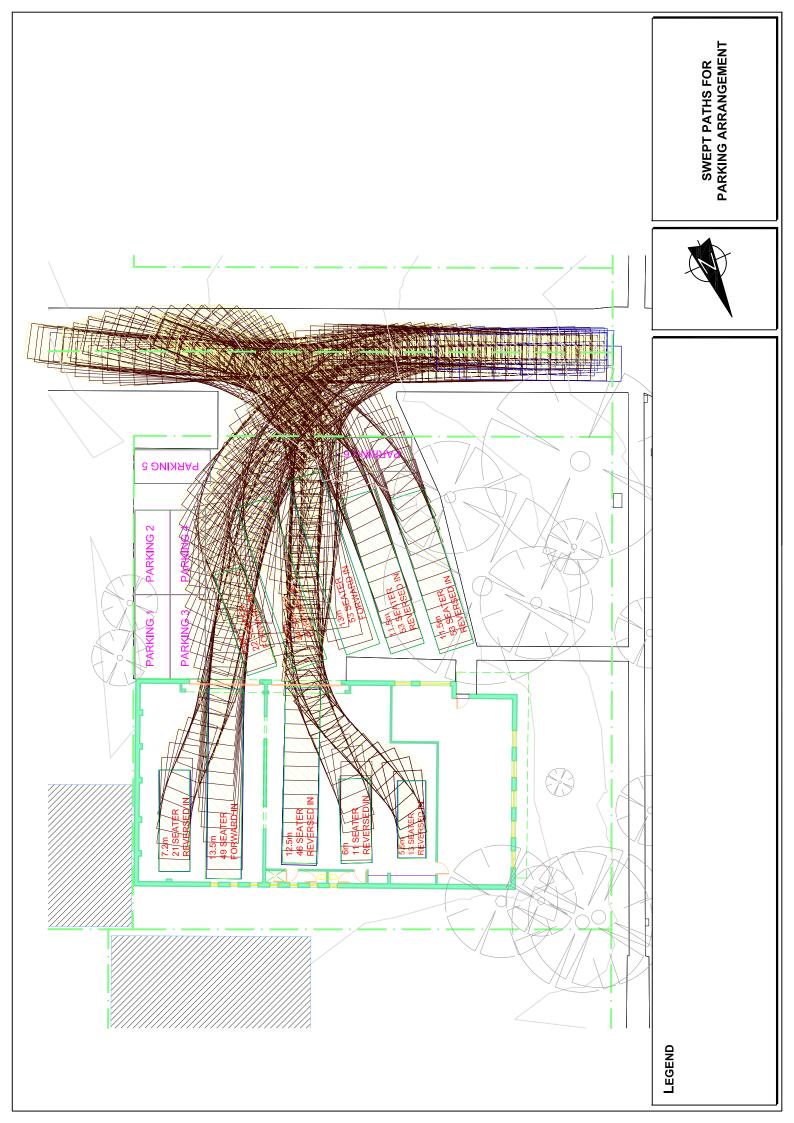

## 6.3 Servicing

Deliveries and refuse removal will occur via the RoW as is currently the case. Service personnel and small delivery vehicles will also be able to utilise the car spaces.

Details of the bus turning manoeuvres and arrangements are provided in the vehicle swept path analyses which are provided in Appendix C.