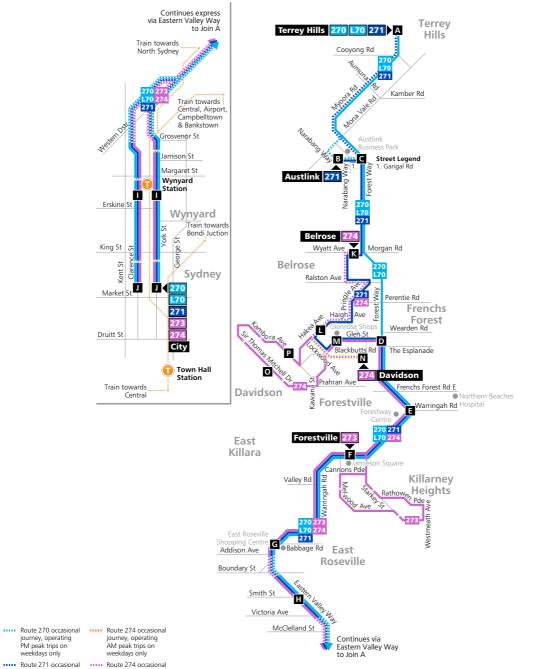

## 3.4 Transport Services

There is a total of 7 bus routes servicing the vicinity of the site as follows:

| Service   | Destinations                      | Frequency           |
|-----------|-----------------------------------|---------------------|
| Route 196 | Mona Vale to Gordon               | 20 min & 60 min     |
| Route 197 | Mona Vale to Macquarie University | 30 min & 60 min     |
| Route 260 | Terrey Hills to North Sydney      | 20 min AM & PM      |
| Route 270 | Terrey Hills to City              | 30 min              |
| Route L70 | Terrey Hills to City              | 20 min AM           |
| Route 271 | Terrey Hills to City              | 30 min early & late |
| Route 284 | Duffy Forest to Chatswood         | 2 AM & PM           |

The relevant bus route maps are provided in Appendix B.

## Routes 270, L70, 271, 273, 274

#### Legend

Bus route Express route weekdays only Bus route number 270 А Timing point journey, operating Train line/station evenings only

journey, operating PM peak trips on weekdays only

Diagrammatic Map 0 Not to Scale