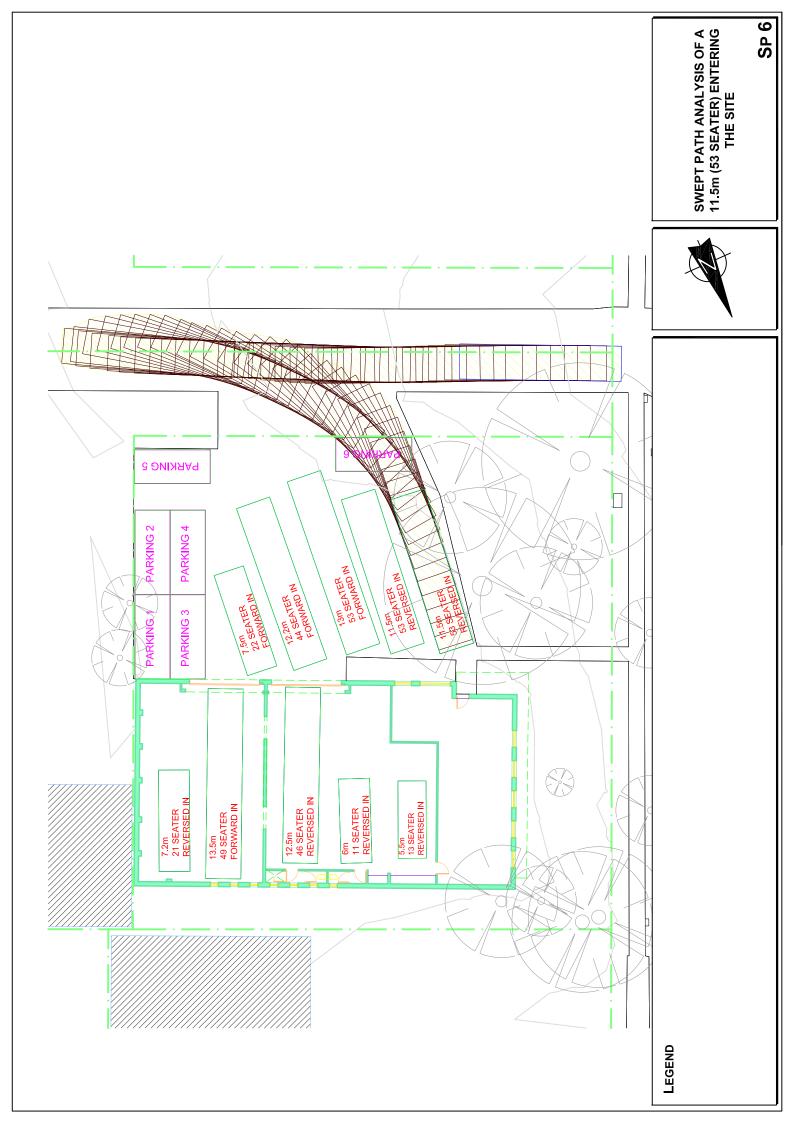

## 6.3 Servicing

Deliveries and refuse removal will occur via the RoW as is currently the case. Service personnel and small delivery vehicles will also be able to utilise the car spaces.

Details of the bus turning manoeuvres and arrangements are provided in the vehicle swept path analyses which are provided in Appendix C.

# Appendix C

**Turning Path Assessment** 