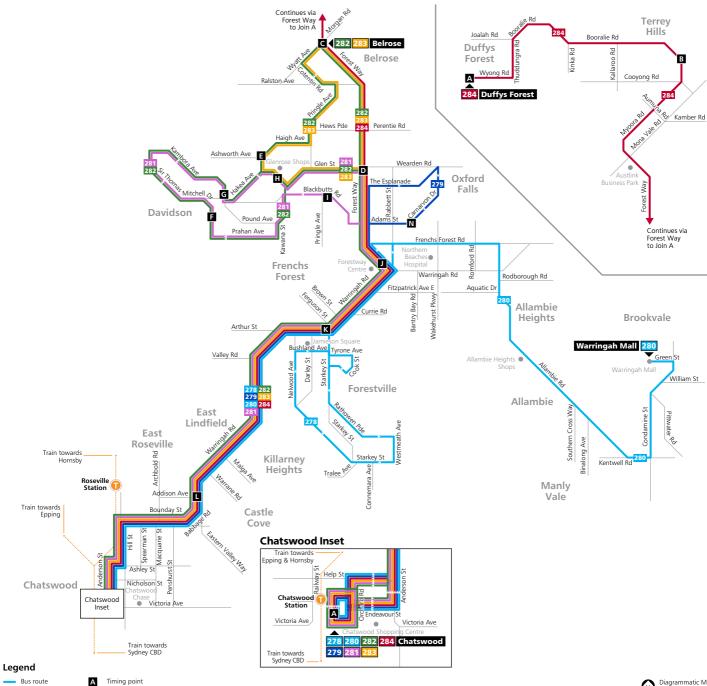

## 3.4 Transport Services

There is a total of 7 bus routes servicing the vicinity of the site as follows:

| Service   | Destinations                      | Frequency           |
|-----------|-----------------------------------|---------------------|
| Route 196 | Mona Vale to Gordon               | 20 min & 60 min     |
| Route 197 | Mona Vale to Macquarie University | 30 min & 60 min     |
| Route 260 | Terrey Hills to North Sydney      | 20 min AM & PM      |
| Route 270 | Terrey Hills to City              | 30 min              |
| Route L70 | Terrey Hills to City              | 20 min AM           |
| Route 271 | Terrey Hills to City              | 30 min early & late |
| Route 284 | Duffy Forest to Chatswood         | 2 AM & PM           |

The relevant bus route maps are provided in Appendix B.

Routes 279, 281, 282, 283, 284

 Diagrammatic Map Not to Scale