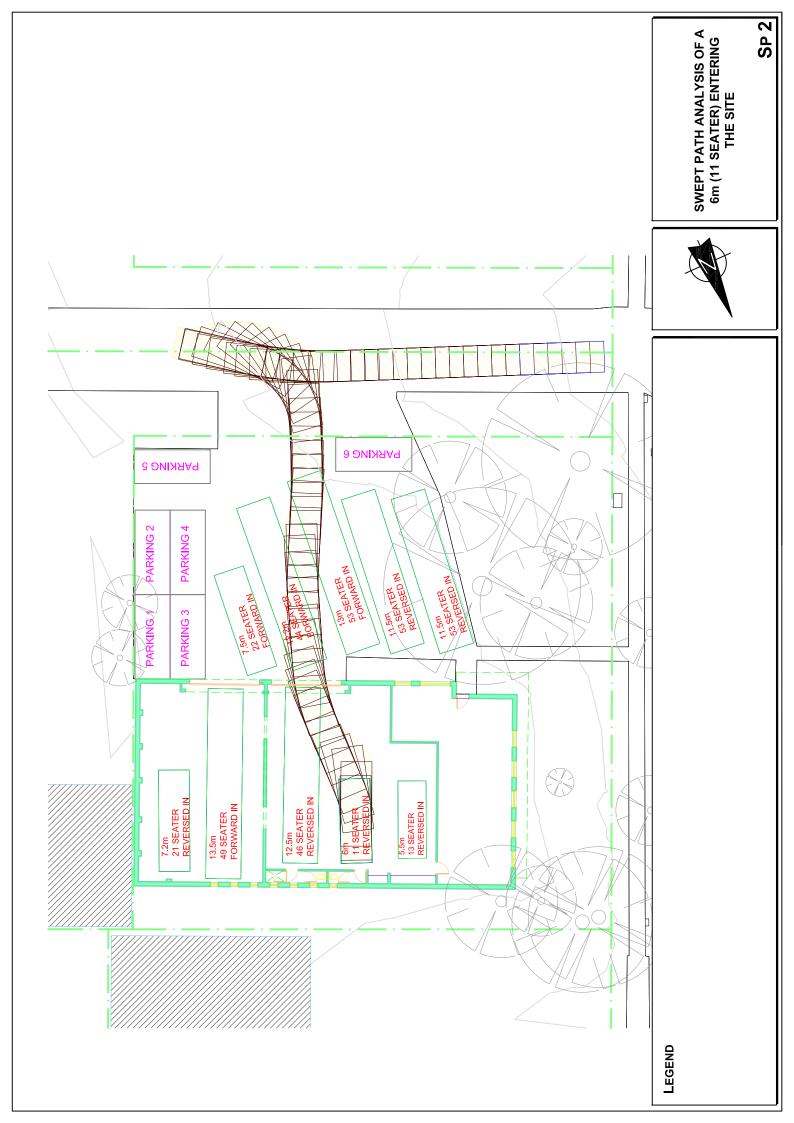

## 6.3 Servicing

Deliveries and refuse removal will occur via the RoW as is currently the case. Service personnel and small delivery vehicles will also be able to utilise the car spaces.

Details of the bus turning manoeuvres and arrangements are provided in the vehicle swept path analyses which are provided in Appendix C.

# Appendix C

**Turning Path Assessment** 