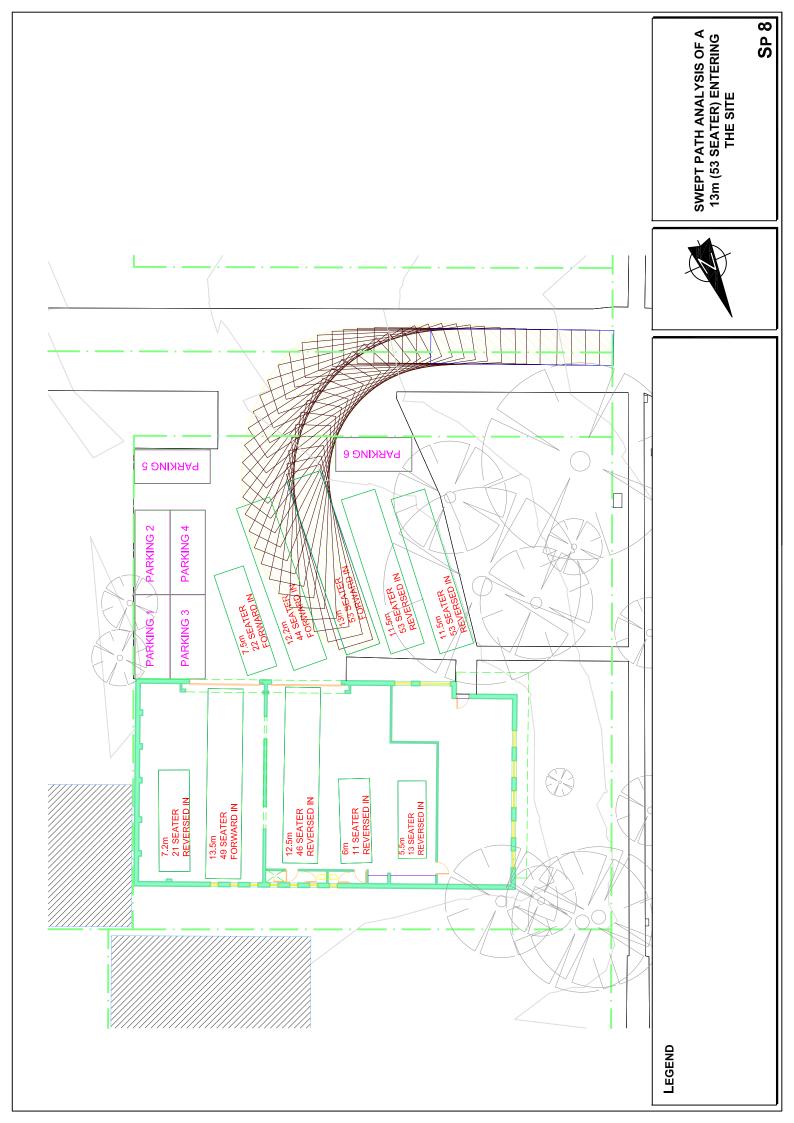

## 6.3 Servicing

Deliveries and refuse removal will occur via the RoW as is currently the case. Service personnel and small delivery vehicles will also be able to utilise the car spaces.

Details of the bus turning manoeuvres and arrangements are provided in the vehicle swept path analyses which are provided in Appendix C.

# Appendix C

**Turning Path Assessment** 