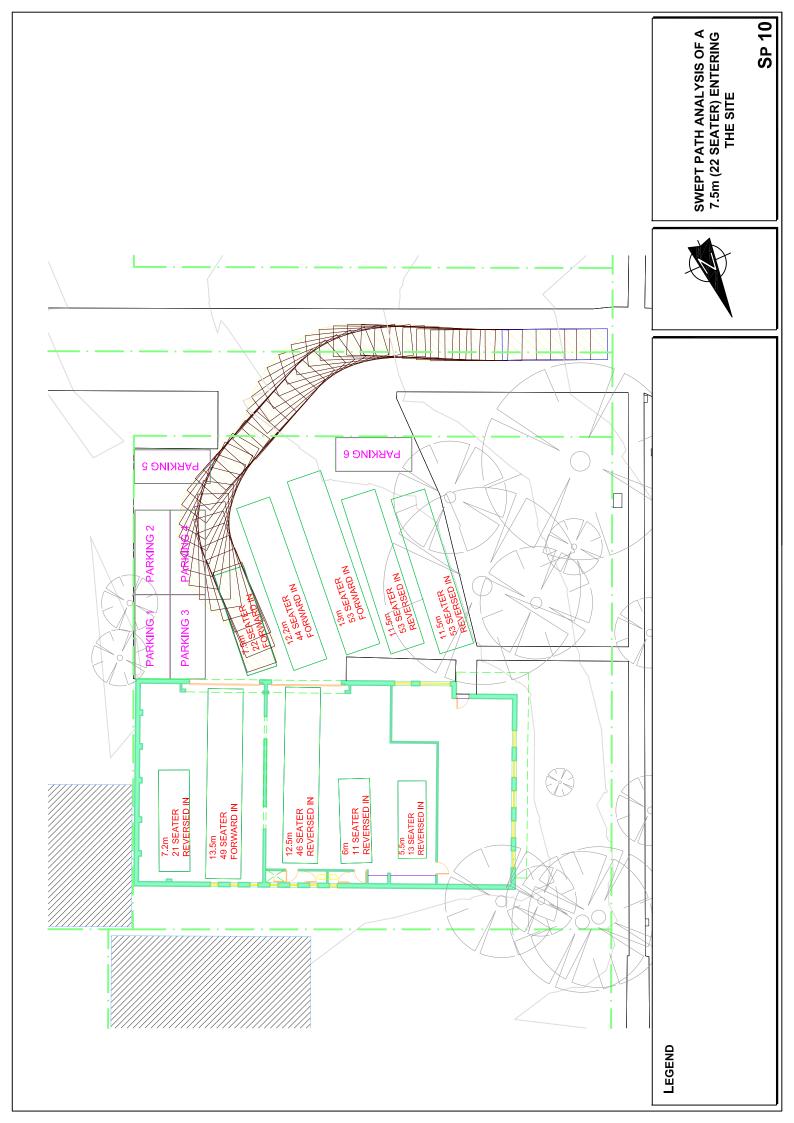

## 6.3 Servicing

Deliveries and refuse removal will occur via the RoW as is currently the case. Service personnel and small delivery vehicles will also be able to utilise the car spaces.

Details of the bus turning manoeuvres and arrangements are provided in the vehicle swept path analyses which are provided in Appendix C.