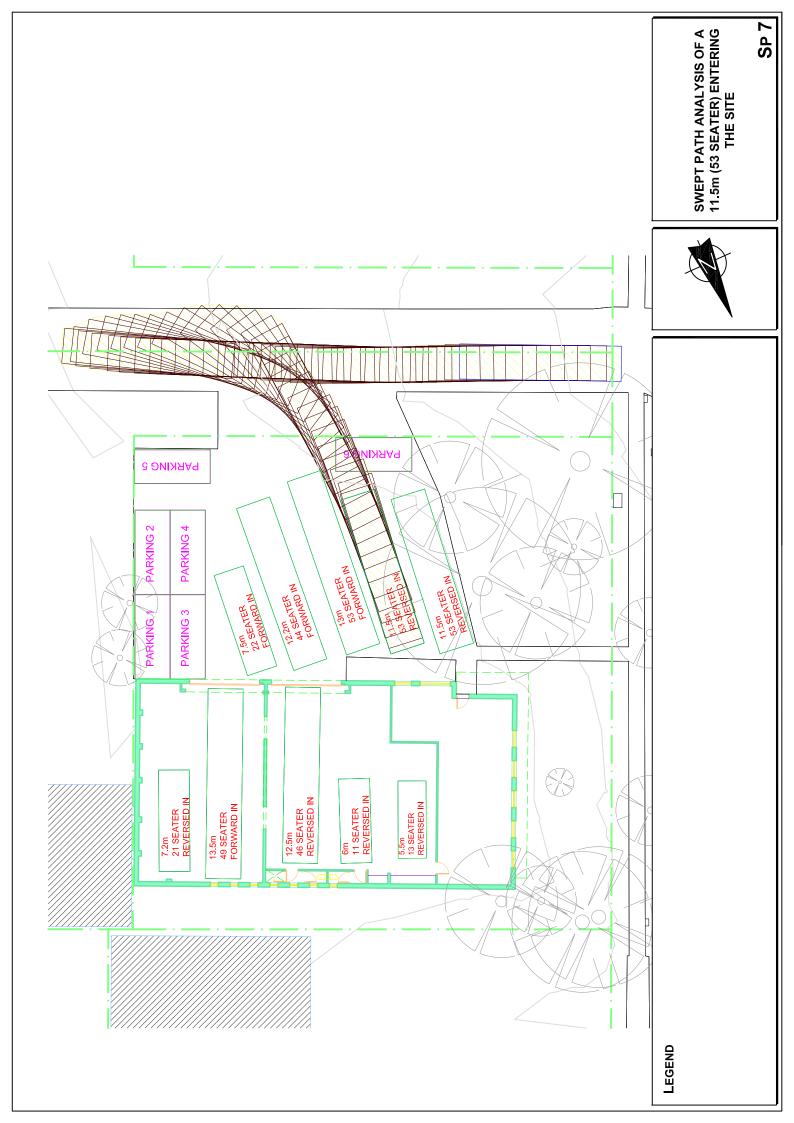

## 6.3 Servicing

Deliveries and refuse removal will occur via the RoW as is currently the case. Service personnel and small delivery vehicles will also be able to utilise the car spaces.

Details of the bus turning manoeuvres and arrangements are provided in the vehicle swept path analyses which are provided in Appendix C.

# Appendix C

**Turning Path Assessment** 