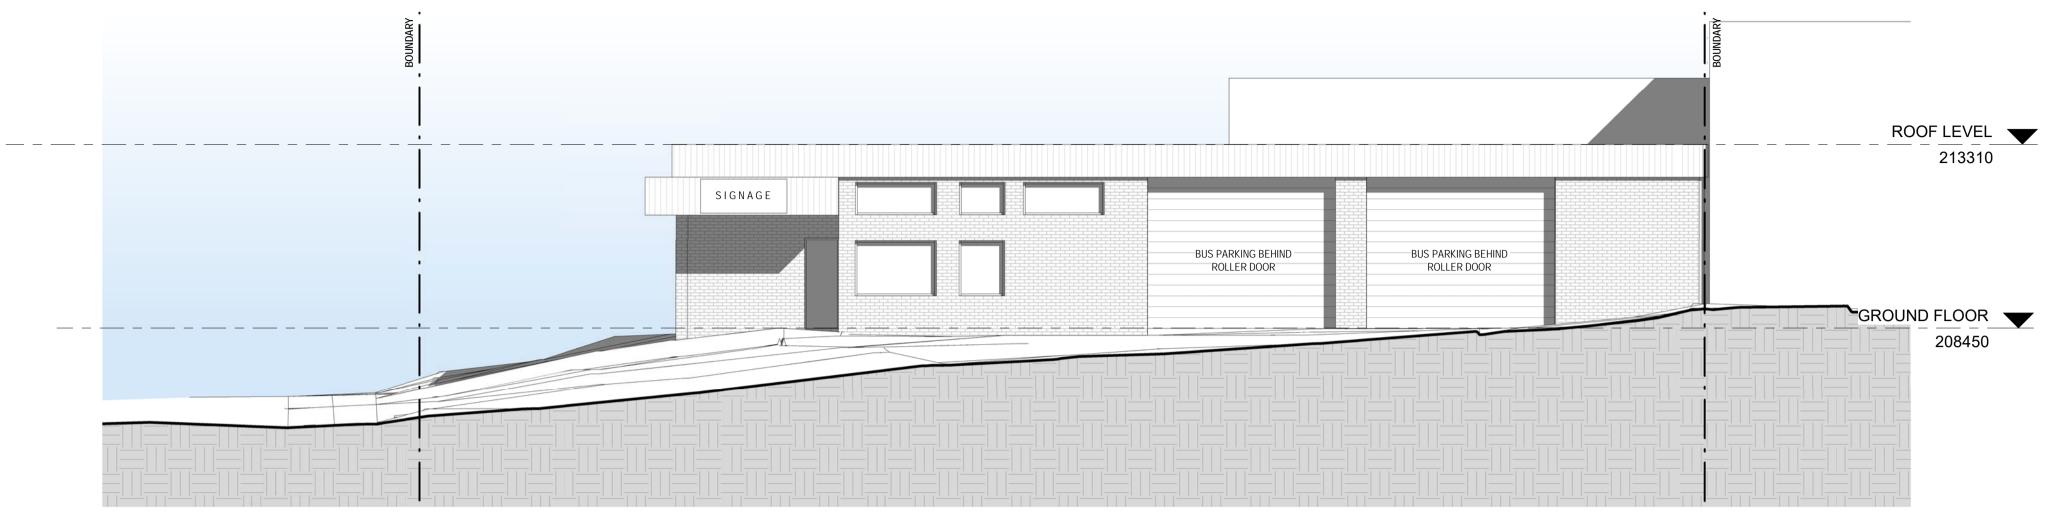

The operation will provide formalised and onsite parking for up to 6 cars and 10 bus bays of various sizes and lengths.

Vehicle access for the site will remain as existing, i.e. via the RoW.

Details of the development are provided on the plans prepared by Walsh<sup>2</sup> Architects which accompany the Application and are reproduced in part in Appendix A.

#### ТЕРКО ROAD

Scale 1 : 100 @ A1 Sheet Name GROUND FLOOR PLAN

This drawing is copyright and remains the property of Walsh<sup>2</sup> Architects. This drawing is for development application purposes only and not for tender or construction.