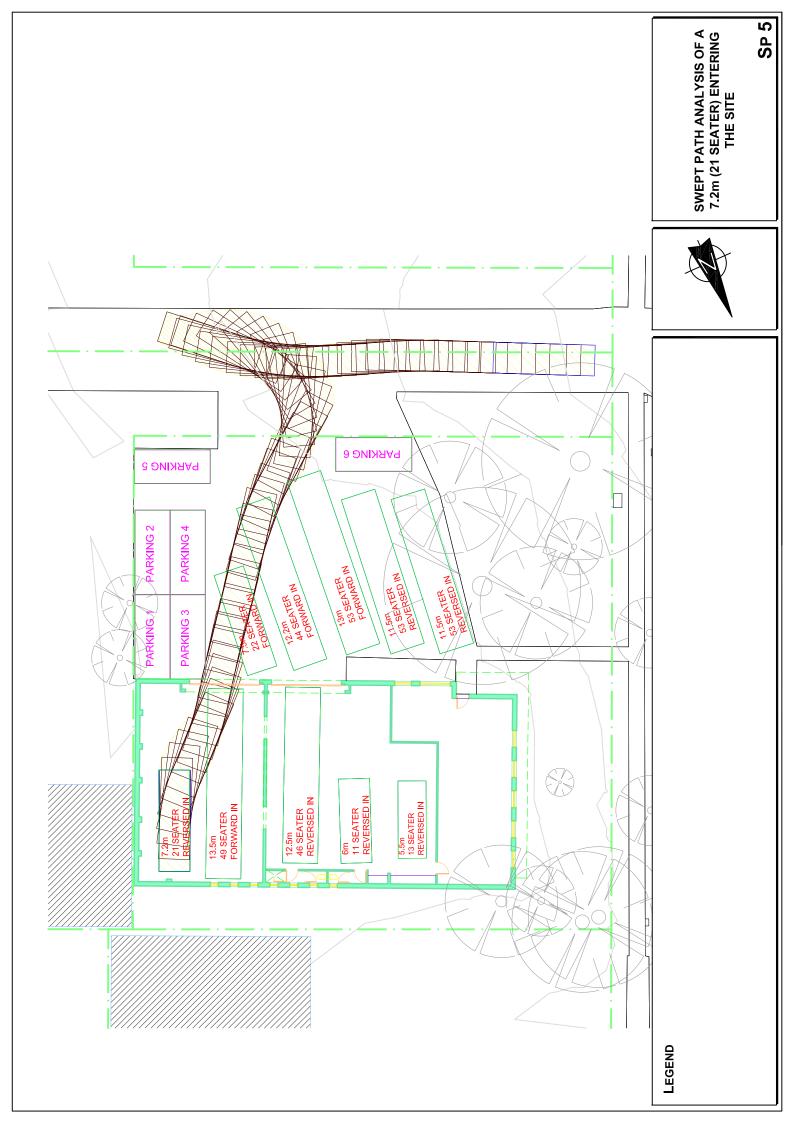

## 6.3 Servicing

Deliveries and refuse removal will occur via the RoW as is currently the case. Service personnel and small delivery vehicles will also be able to utilise the car spaces.

Details of the bus turning manoeuvres and arrangements are provided in the vehicle swept path analyses which are provided in Appendix C.

# Appendix C

**Turning Path Assessment** 