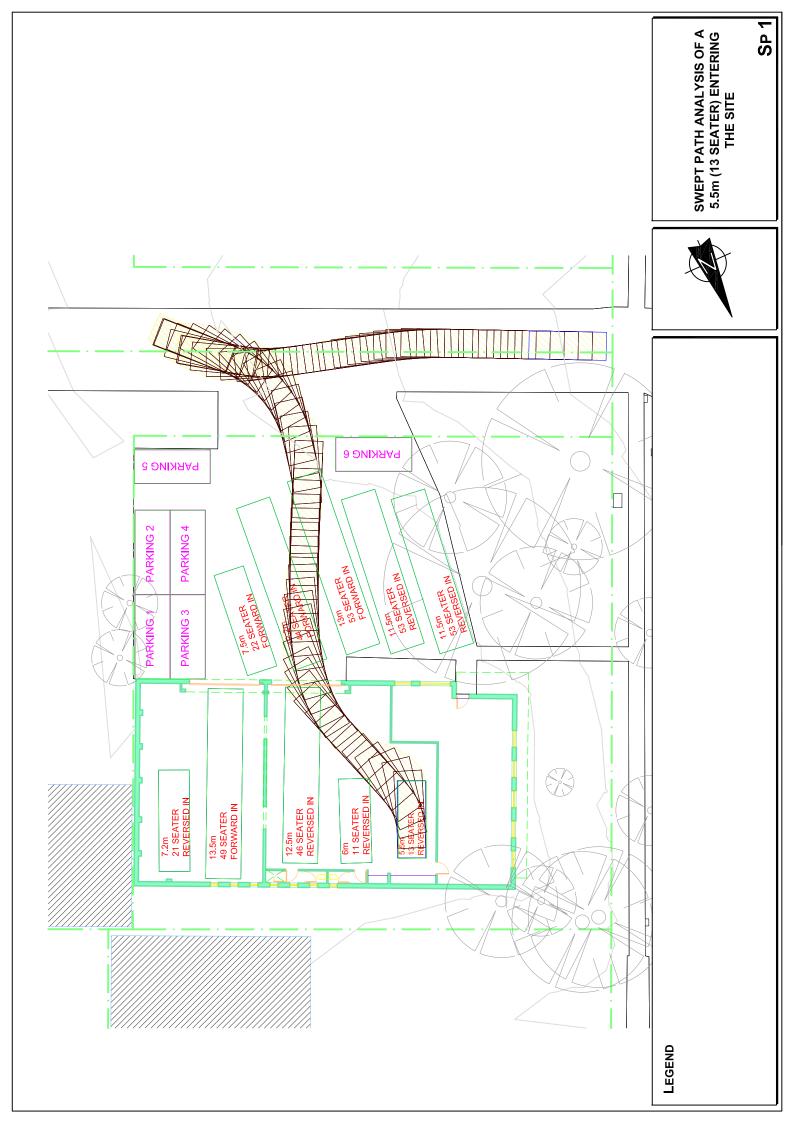

## 6.3 Servicing

Deliveries and refuse removal will occur via the RoW as is currently the case. Service personnel and small delivery vehicles will also be able to utilise the car spaces.

Details of the bus turning manoeuvres and arrangements are provided in the vehicle swept path analyses which are provided in Appendix C.

# Appendix C

**Turning Path Assessment** 