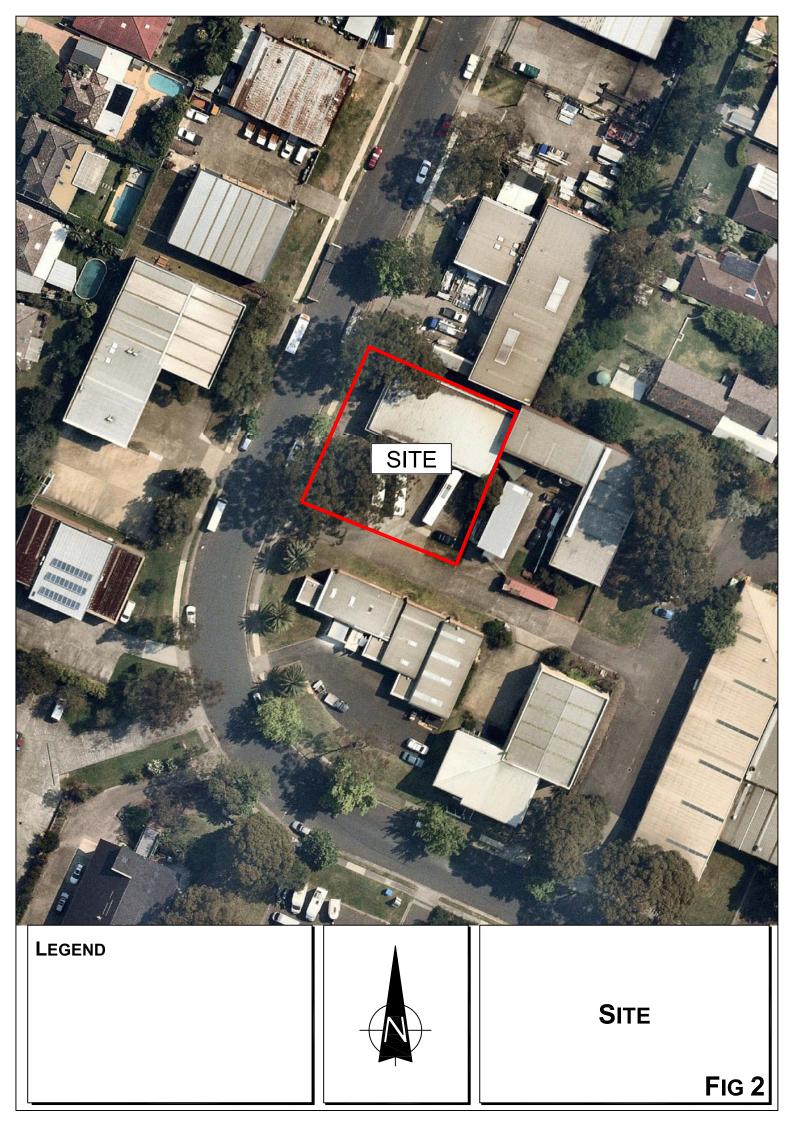

## 2.1 Site, Context and Existing Circumstances

The site (Figure 2) being Lot 14 in DP 255912 occupies a generally rectangular shaped area of some 1,191m<sup>2</sup> having frontage to the eastern side of Tepko Road. A 'looped' Right of Way (RoW) which extends along the site's southern boundary provides vehicular access for the the site as well as the neighbouring properties.

The site is surrounded by similar nature industrial commercial uses while further afield are residential pockets comprising largely single residences.

It is understood that the depot has been occupied for use by charter bus company 'On Course Tours and Travel' since its inception in 2008 and now offers a small fleet of 10 buses accommodating local and interstate travel by individuals and groups.