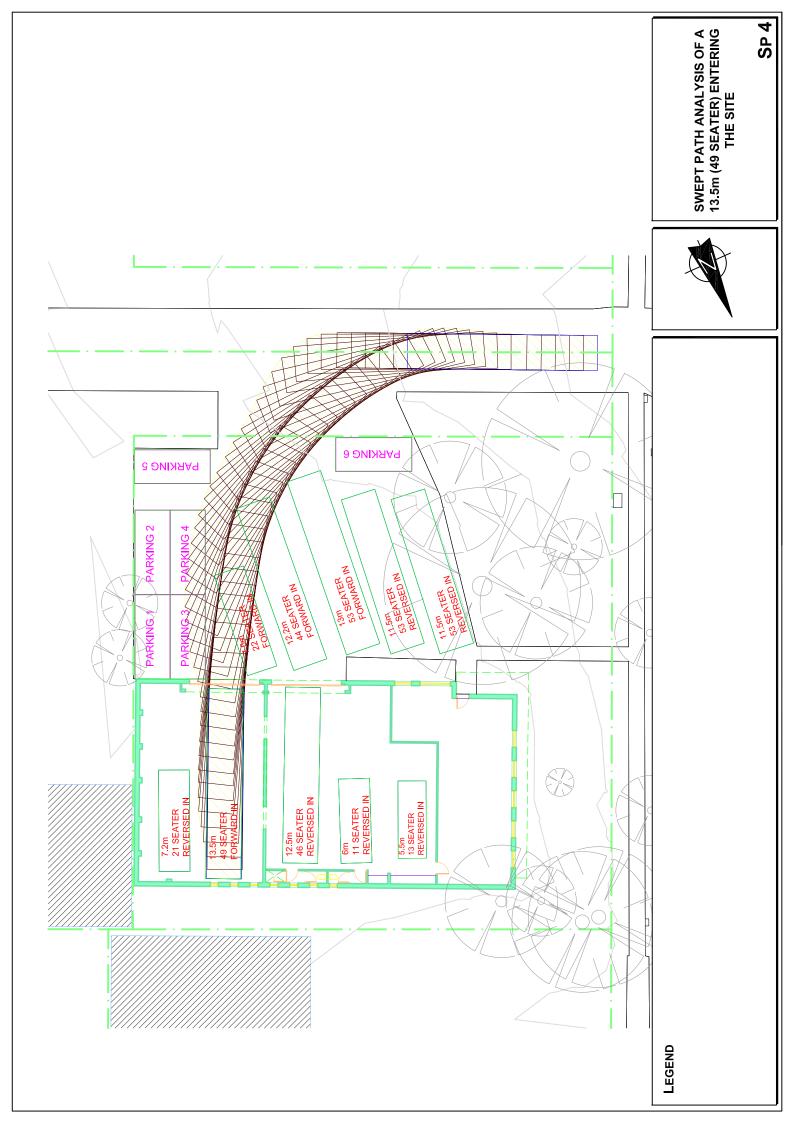

## 6.3 Servicing

Deliveries and refuse removal will occur via the RoW as is currently the case. Service personnel and small delivery vehicles will also be able to utilise the car spaces.

Details of the bus turning manoeuvres and arrangements are provided in the vehicle swept path analyses which are provided in Appendix C.

# Appendix C

**Turning Path Assessment** 