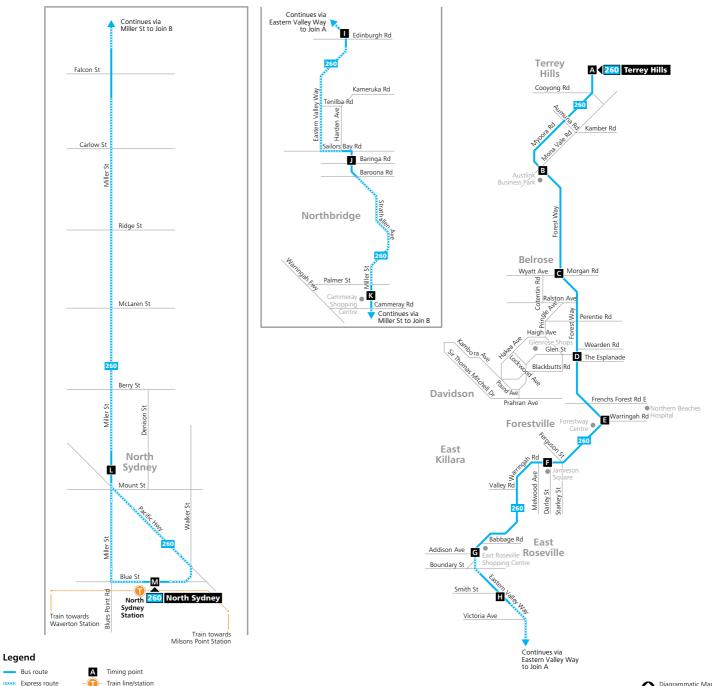

## 3.4 Transport Services

There is a total of 7 bus routes servicing the vicinity of the site as follows:

| Service   | Destinations                      | Frequency           |
|-----------|-----------------------------------|---------------------|
| Route 196 | Mona Vale to Gordon               | 20 min & 60 min     |
| Route 197 | Mona Vale to Macquarie University | 30 min & 60 min     |
| Route 260 | Terrey Hills to North Sydney      | 20 min AM & PM      |
| Route 270 | Terrey Hills to City              | 30 min              |
| Route L70 | Terrey Hills to City              | 20 min AM           |
| Route 271 | Terrey Hills to City              | 30 min early & late |
| Route 284 | Duffy Forest to Chatswood         | 2 AM & PM           |

The relevant bus route maps are provided in Appendix B.

#### Route 260

260 Bus route number

Diagrammatic Map Not to Scale