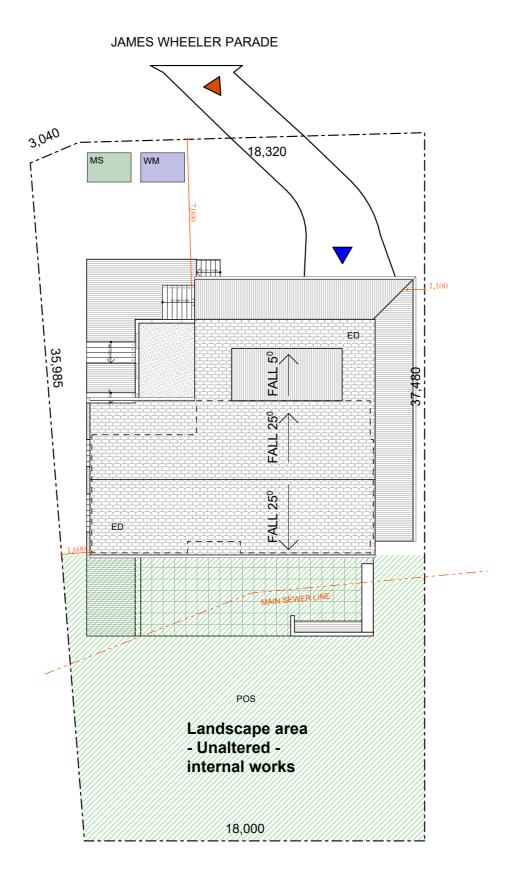

Refer to the estimation tables in 'Chapter 1 – Demolition' of the Guidelines for assistance in completing this table.

The applicant must submit a Site Plan showing the structures to be demolished and storage areas for waste and construction materials (if the development also includes construction).

Refer to the estimation tables in 'Chapter 2 – Construction' of the Guidelines for assistance in completing this table.

The applicant must submit a Site Plan showing the structures to be demolished and storage areas for waste and construction materials (if the development also includes construction).

#### Landscape area - Unaltered - internal works