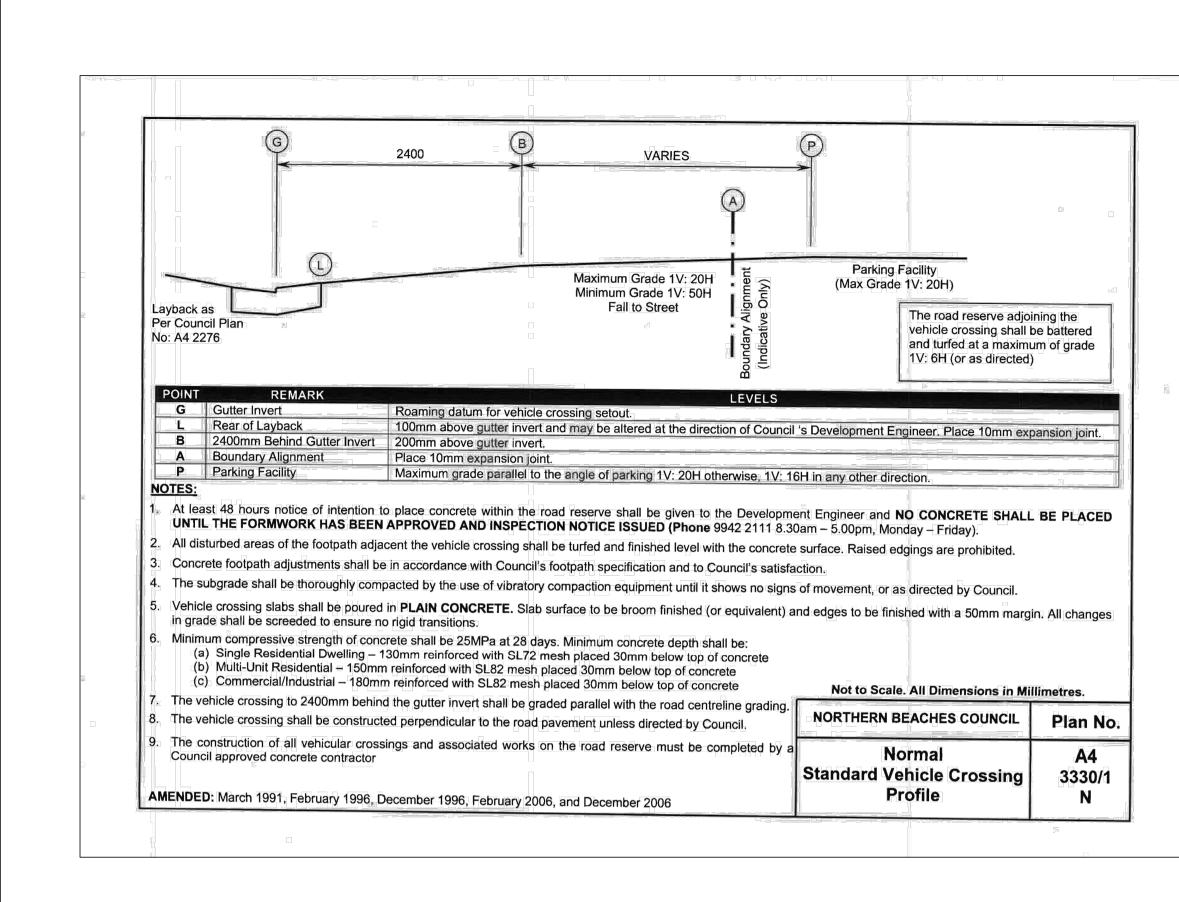

|                         | Ŗ |
| ≤ 0.0            | % >                     |   |
| 01               |                         | _ |
| -0.62            | -0.62                   |   |
| 40.00 2.64 -0.62 | 42.33 2.60 -0.62        |   |
| 40.00            | 42.33                   |   |

| BAC        | ) Vert (learance  20 | 04 |  |
|------------|----------------------|----|--|
|            |                      |    |  |
|            |                      | 9  |  |
|            |                      |    |  |
|            | ~                    |    |  |
| .00        | %<br>>               |    |  |
|            |                      |    |  |
|            |                      |    |  |
| -0.62      | -0.62                |    |  |
| 2.64 -0.62 | 2.60 -0.62           |    |  |



| REVIS | SIONS:               | SCALE BAR |          |                                                                                                                                                                                      |  |  |  |
|-------|----------------------|-----------|----------|--------------------------------------------------------------------------------------------------------------------------------------------------------------------------------------|--|--|--|
|       |                      |           |          | 0 <sub>1 2 3 4</sub> <sup>5m</sup> 10m                                                                                                                                               |  |  |  |
|       |                      |           |