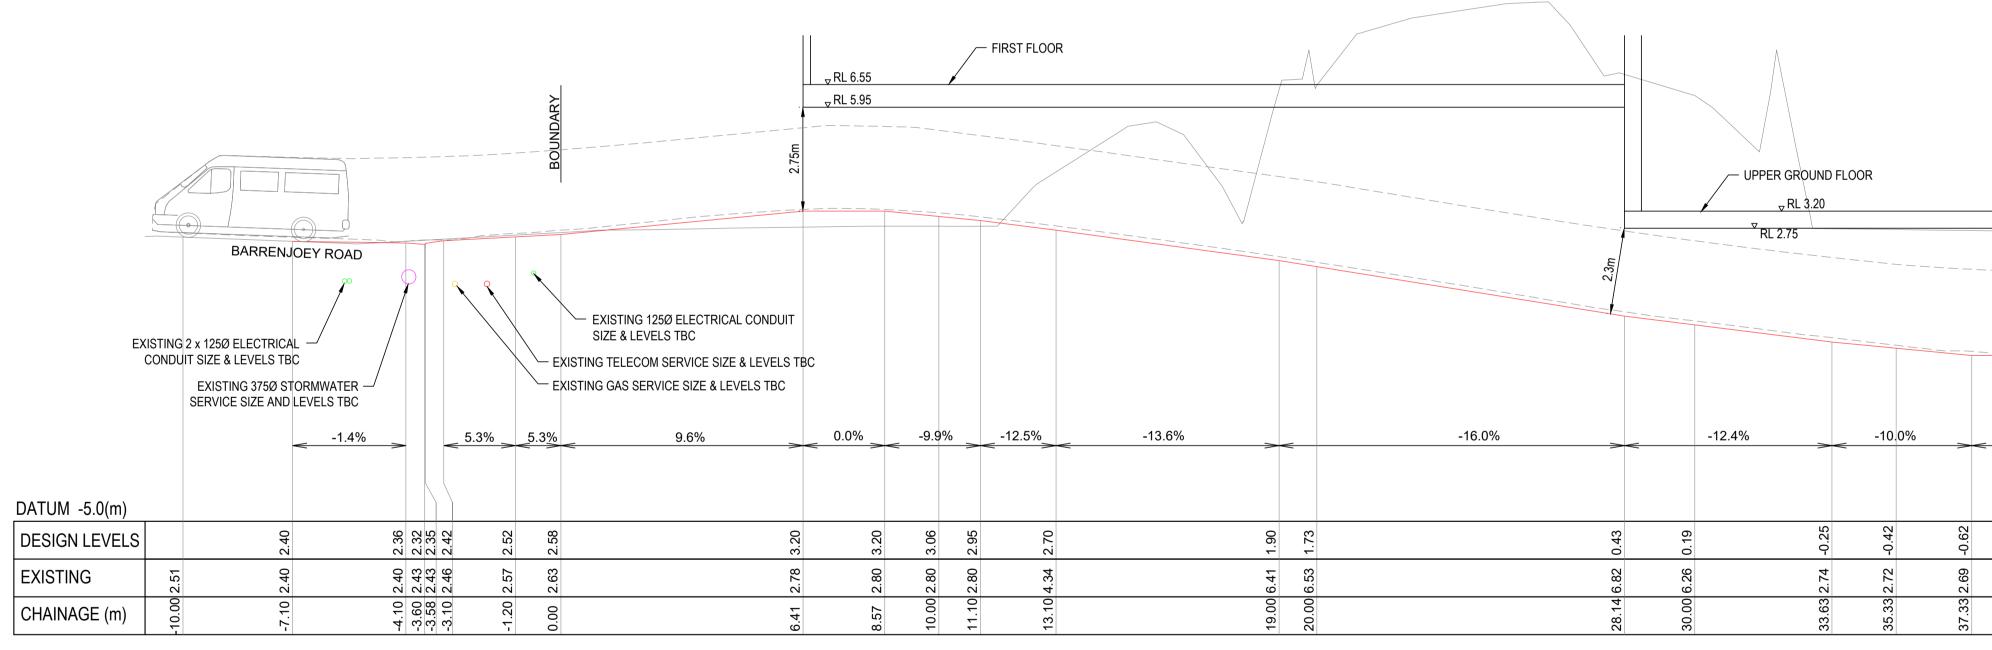

**DRIVEWAY 1 RHS - LONGITUDINAL SECTION** SCALE 1:100

|               |                                                                     | WARNING                                                    |                                                                                                      |                                   |  |  |  |  |  |
|---------------|---------------------------------------------------------------------|------------------------------------------------------------|------------------------------------------------------------------------------------------------------|-----------------------------------|--|--|--|--|--|
|               | TH<br>A<br>S                                                        | HE LOCATIONS OF UN<br>APPROXIMATE ONLY<br>SHOULD BE PROVEN | ERGROUND SEF<br>IDERGROUND SERVIC<br>AND THEIR EXACT PO<br>ON SITE. NO GUARAN<br>TING SERVICES ARE S | ES ARE<br>SITION<br>TEE IS        |  |  |  |  |  |
| DEVELOPMENT   | DRAWING STATUS<br>APPROVAL ISSUE<br>NOT TO BE USED FOR CONSTRUCTION |                                                            |                                                                                                      |                                   |  |  |  |  |  |
| W 2108        | PROJECT LEADER                                                      | designer<br>HB                                             | SIGNATURE                                                                                            |                                   |  |  |  |  |  |
| LONG SECTIONS | DRAFTSPERSON<br>LO<br>JOB NO.<br>SY202-10                           | AS SHOWN                                                   | DATE<br>FEB. 2022<br>DRAWING No.<br><b>C311</b>                                                      | SHEET SIZE<br>A1<br>REVISION<br>A |  |  |  |  |  |