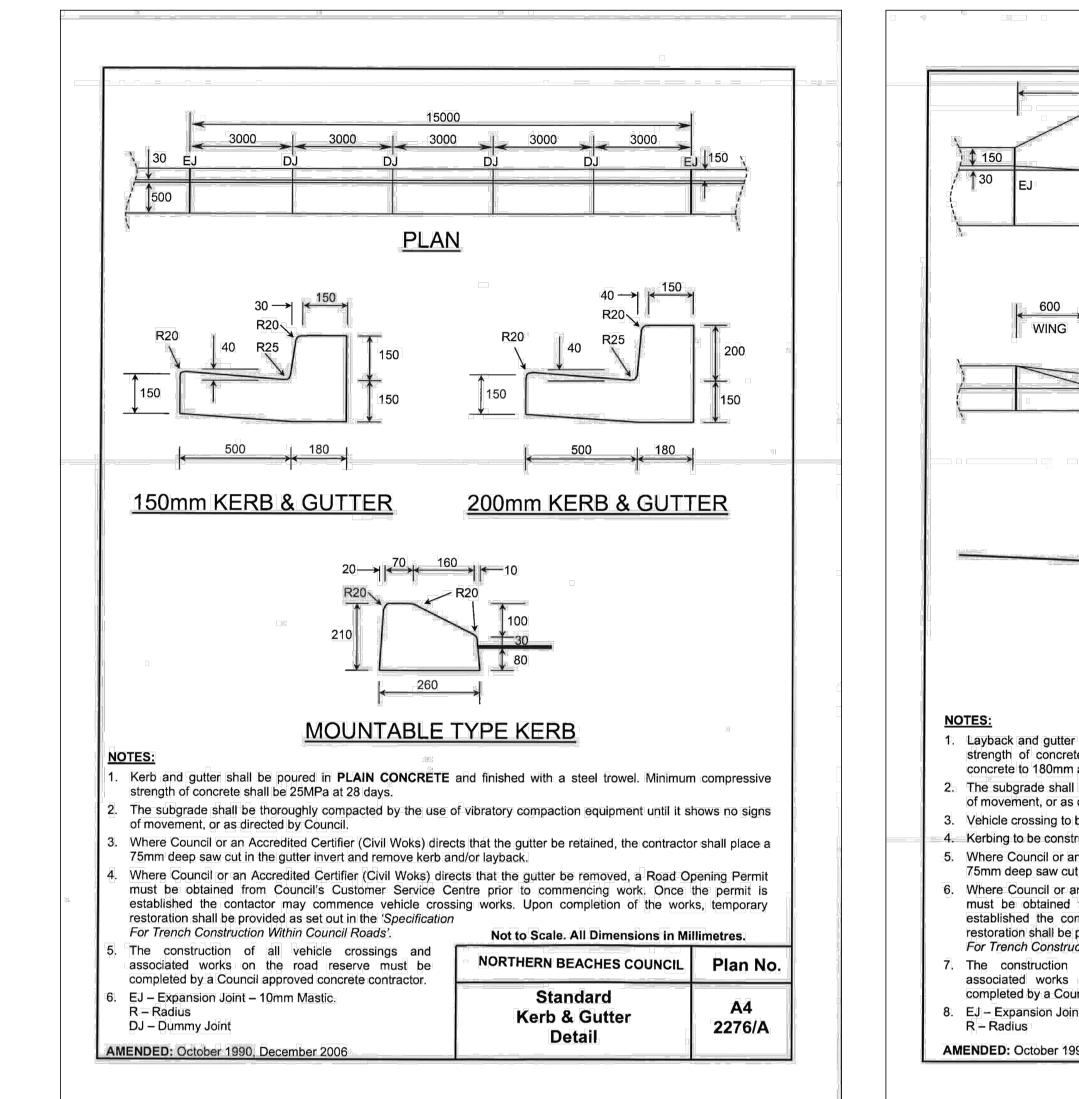

|                                       |                                                                                           |                             |                                       | -100<br>- 1770          |                        |                               | [**                 |                  |
|---------------------------------------|-------------------------------------------------------------------------------------------|-----------------------------|---------------------------------------|-------------------------|------------------------|-------------------------------|---------------------|------------------|
|                                       |                                                                                           |                             |                                       |                         |                        |                               |                     |                  |
|                                       | OVERALL LENGTH OF C                                                                       | SUTTER CRO                  | DSSING                                |                         |                        |                               |                     |                  |
|                                       | 500                                                                                       |                             |                                       |                         | <b>`</b>               | 5                             | ŗ                   |                  |
| ¥.                                    |                                                                                           |                             |                                       | - EJ                    | <u> </u>               |                               | D                   |                  |
|                                       | 500                                                                                       |                             |                                       |                         |                        |                               |                     |                  |
|                                       | PLA                                                                                       | N                           |                                       |                         |                        |                               | 20<br>20            |                  |
|                                       | 3000 minimum or                                                                           | as Directed                 |                                       | 600                     | į                      |                               | 2                   |                  |
|                                       |                                                                                           | SSING                       |                                       | WING                    |                        |                               |                     |                  |
|                                       |                                                                                           | A                           |                                       |                         |                        |                               | Ċ                   |                  |
|                                       |                                                                                           |                             |                                       |                         |                        | 8                             |                     |                  |
|                                       | FRONT EL                                                                                  | EVATI                       | <u>ON</u>                             |                         |                        |                               |                     |                  |
|                                       | R25 R2                                                                                    | 20                          |                                       |                         |                        |                               | 2                   |                  |
|                                       |                                                                                           | 30                          |                                       | ehicle Cros             | sing to su             | it                            |                     |                  |
| 150                                   | 150                                                                                       |                             |                                       | levels su               | арнеа                  |                               |                     |                  |
|                                       | 500                                                                                       | 500                         | Ĩ                                     |                         |                        | Ξ,                            | ŝ                   |                  |
|                                       | <b> </b> <> <                                                                             |                             | *                                     |                         |                        |                               |                     |                  |
| 1                                     | TYPICAL CRC                                                                               | ISS SE                      | CTION                                 |                         | 475<br>1872            |                               |                     |                  |
| te shall be                           | oured in <b>PLAIN CONCRE</b><br>25MPa at 28 days. Ind<br>e SL82 mesh with 30mm to         | ustrial/comm                |                                       |                         |                        |                               |                     |                  |
| · · · · · · · · · · · · · · · · · · · | hly compacted by the use                                                                  |                             | compaction equipr                     | nent_until it           | shows n                | o signs                       | <84<br>             |                  |
| tructed in ac                         | cted in accordance with lev<br>cordance with Council Pla                                  | n A4 2276/A                 | and specifications.                   |                         |                        |                               |                     |                  |
| it in the gutt                        | d Certifier (Civil Woks) dir<br>er invert and remove kerb<br>ed Certifier (Civil Woks) di | and/or layba                | ck.                                   |                         |                        |                               | 63                  |                  |
| from Cour<br>intactor ma              | ncil's Customer Service<br>y commence vehicle cro<br>s set out in the 'Specification'     | Centre prior<br>ssing works | to commencing v<br>Upon completion    | work. Once<br>of the wo | e the per<br>orks, tem | rmit is<br>porary             |                     |                  |
| <i>iction Withir</i><br>of all v      | <i>Council Roads'.</i><br>ehicle crossings and                                            |                             | Scale. All Dimens                     |                         | r                      | n No.                         |                     |                  |
|                                       | pad reserve must be<br>ed concrete contractor.<br>Mastic                                  |                             | Standard                              |                         | A                      | K                             | E.                  |                  |
| 990, Decem                            | Π                                                                                         | G                           | utter Crossin<br>Detail               | g                       | 227                    |                               | 2                   |                  |
|                                       |                                                                                           |                             |                                       |                         |                        |                               |                     |                  |
|                                       |                                                                                           |                             |                                       |                         |                        |                               |                     |                  |
|                                       |                                                                                           |                             |                                       |                         |                        |                               |                     |                  |
|                                       |                                                                                           |                             |                                       |                         |                        |                               |                     |                  |
|                                       |                                                                                           |                             |                                       |                         |                        |                               |                     |                  |
|                                       |                                                                                           |                             |                                       |                         |                        |                               |                     |                  |
|                                       |                                                                                           |                             |                                       |                         |                        |                               |                     |                  |
|                                       |                                                                                           |                             |                                       |                         |                        |                               |                     |                  |
|                                       |                                                                                           |                             |                                       |                         |                        |                               |                     |                  |
|                                       |                                                                                           |                             |                                       |                         |                        |                               |                     |                  |
|                                       |                                                                                           |                             |                                       |                         |                        |                               |                     |                  |
|                                       |                                                                                           |                             |                                       |                         |                        |                               |                     |                  |
|                                       |                                                                                           |                             |                                       |                         |                        |                               |                     |                  |
|                                       |                                                                                           |                             |                                       |                         |                        |                               |                     |                  |
|                                       |                                                                                           |                             |                                       |                         |                        |                               |                     |                  |
|                                       |                                                                                           |                             |                                       |                         |                        |                               |                     |                  |
|                                       |                                                                                           |                             | <b></b>                               |                         |                        |                               |                     |                  |
|                                       |                                                                                           |                             |                                       | W                       | AF                     | RNI                           | NG                  | 6                |
|                                       |                                                                                           |                             |                                       |                         |                        |                               |                     |                  |
|                                       |                                                                                           |                             | l l l l l l l l l l l l l l l l l l l | APPROXIMA<br>SHOULD BE  | TE ONLY /<br>PROVEN    | AND THEIR EX<br>ON SITE. NO ( | KACT POS<br>GUARANT | SITION<br>TEE IS |
|                                       |                                                                                           |                             | G                                     | SIVEN THAT              | ALL EXIST              | ING SERVICE                   | ES ARE SI           | HOWN.            |
| )EVEI (                               | OPMENT                                                                                    |                             | DRAWING STATUS                        |                         | ROV/                   | AL ISS                        | SUE                 |                  |
| ′ ROAD                                |                                                                                           |                             | NOT                                   | TO BE U                 |                        | OR CONST                      |                     | ION              |
| / 2108                                |                                                                                           |                             | PROJECT LEADER<br>AW<br>DRAFTSPERSON  | DESIGNER<br>HB<br>SCALE |                        | SIGNATURE                     |                     | SHEET SIZE       |
| AVEMI                                 | ENT DETAILS                                                                               |                             | JOB No.                               |                         | HOWN                   | FEB. 202<br>DRAWING No.       | 22                  | A1<br>REVISION   |
|                                       |                                                                                           |                             | SY202-10                              | 05                      |                        | C305                          |                     | A                |