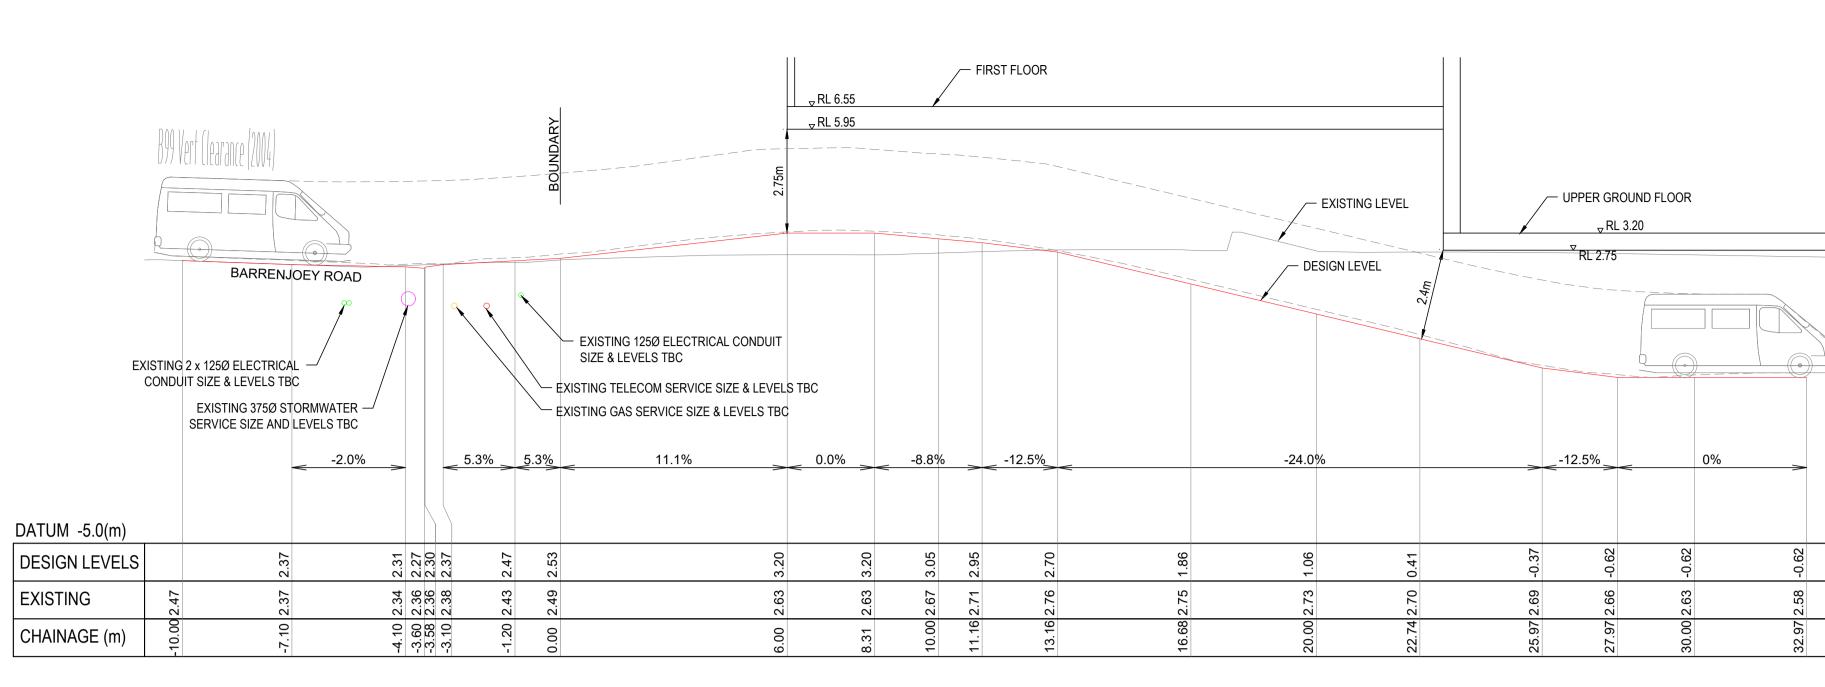

**DRIVEWAY 1 RHS - LONGITUDINAL SECTION** SCALE 1:100

|               |                                                                     | WARNING                                                    |                                                                                                      |                                   |  |  |  |  |  |
|---------------|---------------------------------------------------------------------|------------------------------------------------------------|------------------------------------------------------------------------------------------------------|-----------------------------------|--|--|--|--|--|
|               | TH<br>A<br>S                                                        | HE LOCATIONS OF UN<br>APPROXIMATE ONLY<br>SHOULD BE PROVEN | ERGROUND SEF<br>IDERGROUND SERVIC<br>AND THEIR EXACT PO<br>ON SITE. NO GUARAN<br>TING SERVICES ARE S | ES ARE<br>SITION<br>TEE IS        |  |  |  |  |  |
| DEVELOPMENT   | DRAWING STATUS<br>APPROVAL ISSUE<br>NOT TO BE USED FOR CONSTRUCTION |                                                            |                                                                                                      |                                   |  |  |  |  |  |
| W 2108        | PROJECT LEADER                                                      | designer<br>HB                                             | SIGNATURE                                                                                            |                                   |  |  |  |  |  |
| LONG SECTIONS | DRAFTSPERSON<br>LO<br>JOB NO.<br>SY202-10                           | AS SHOWN                                                   | DATE<br>FEB. 2022<br>DRAWING No.<br><b>C311</b>                                                      | SHEET SIZE<br>A1<br>REVISION<br>A |  |  |  |  |  |

|                  | ) Vert (learance (2004) |   |
|------------------|-------------------------|---|
|                  |                         | Ŗ |
| ≤ 0.0            | % >                     |   |
| 01               |                         | _ |
| -0.62            | -0.62                   |   |
| 40.00 2.64 -0.62 | 42.33 2.60 -0.62        |   |
| 40.00            | 42.33                   |   |

| BAC        | ) Vert (learance  20 | 04 |  |
|------------|----------------------|----|--|
|            |                      |    |  |
|            |                      | 9  |  |
|            |                      |    |  |
|            | ~                    |    |  |
| .00        | %<br>>               |    |  |
|            |                      |    |  |
|            |                      |    |  |
| -0.62      | -0.62                |    |  |
| 2.64 -0.62 | 2.60 -0.62           |    |  |