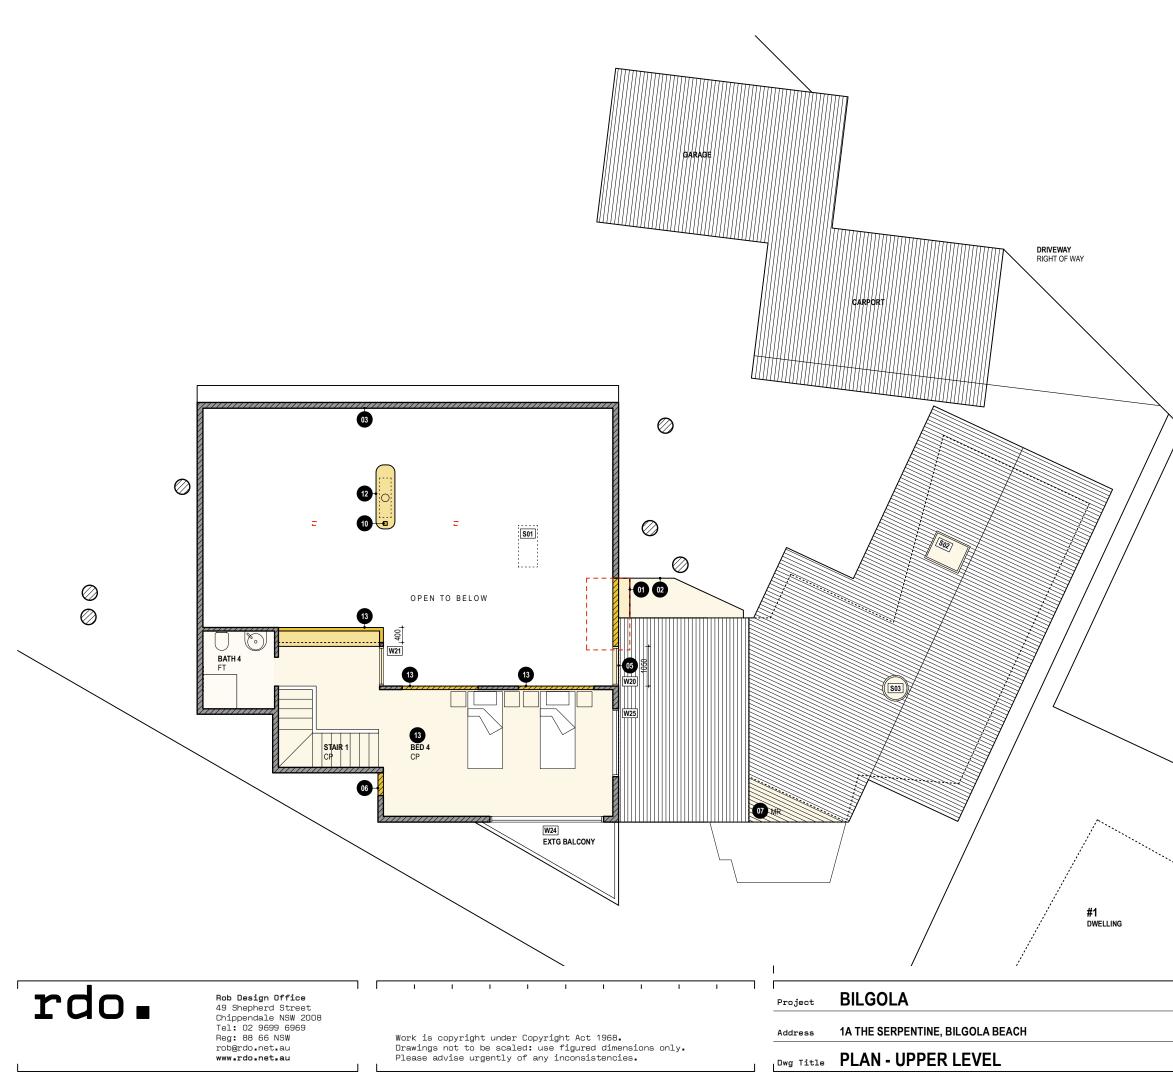

| 1M > |  | I 5M > |  |
|------|--|--------|--|
|      |  |        |  |
|      |  |        |  |

GENERAL NOTES, BASIX & BUSHFIRE -REFER DRAWING <u>DA02</u> AND RELEVANT REPORTS & CERTIFICATES.

BUSHFIRE RESISTANCE - COMPLY WITH AS3959.2018 CONSTRUCTION OF BUILDINGS IN BUSHFIRE PRONE AREAS.

# MATERIAL, FINISHES & ABBREVIATIONS CL - CLADDING, TO MATCH EXISTING. CP - CARPET.

MR - METAL ROOF, FLASHING & CAPPING, COLORBOND. TD - TIMBER DECK, BUSHFIRE RESISTANT MATERIAL TO MEET AS3959. TB - TIMBER FLOOR BOARDS.

EXISTING WALLS & STRUCTURE

NEW WORK WALLS & FINISHES

\_\_\_\_\_ DEMOLISH

SUMMARY OF PROPOSED WORK

| ] |       |            | ٦ |     |     | ٦ |
|---|-------|------------|---|-----|-----|---|
|   | job   | 025 BIL    | _ | ח/  | 130 |   |
|   | issue | 10 09 21   |   | Dr  | 430 |   |
|   | scale | 1:100 @ A3 |   | rev | В   |   |
|   |       |            |   |     |     |   |