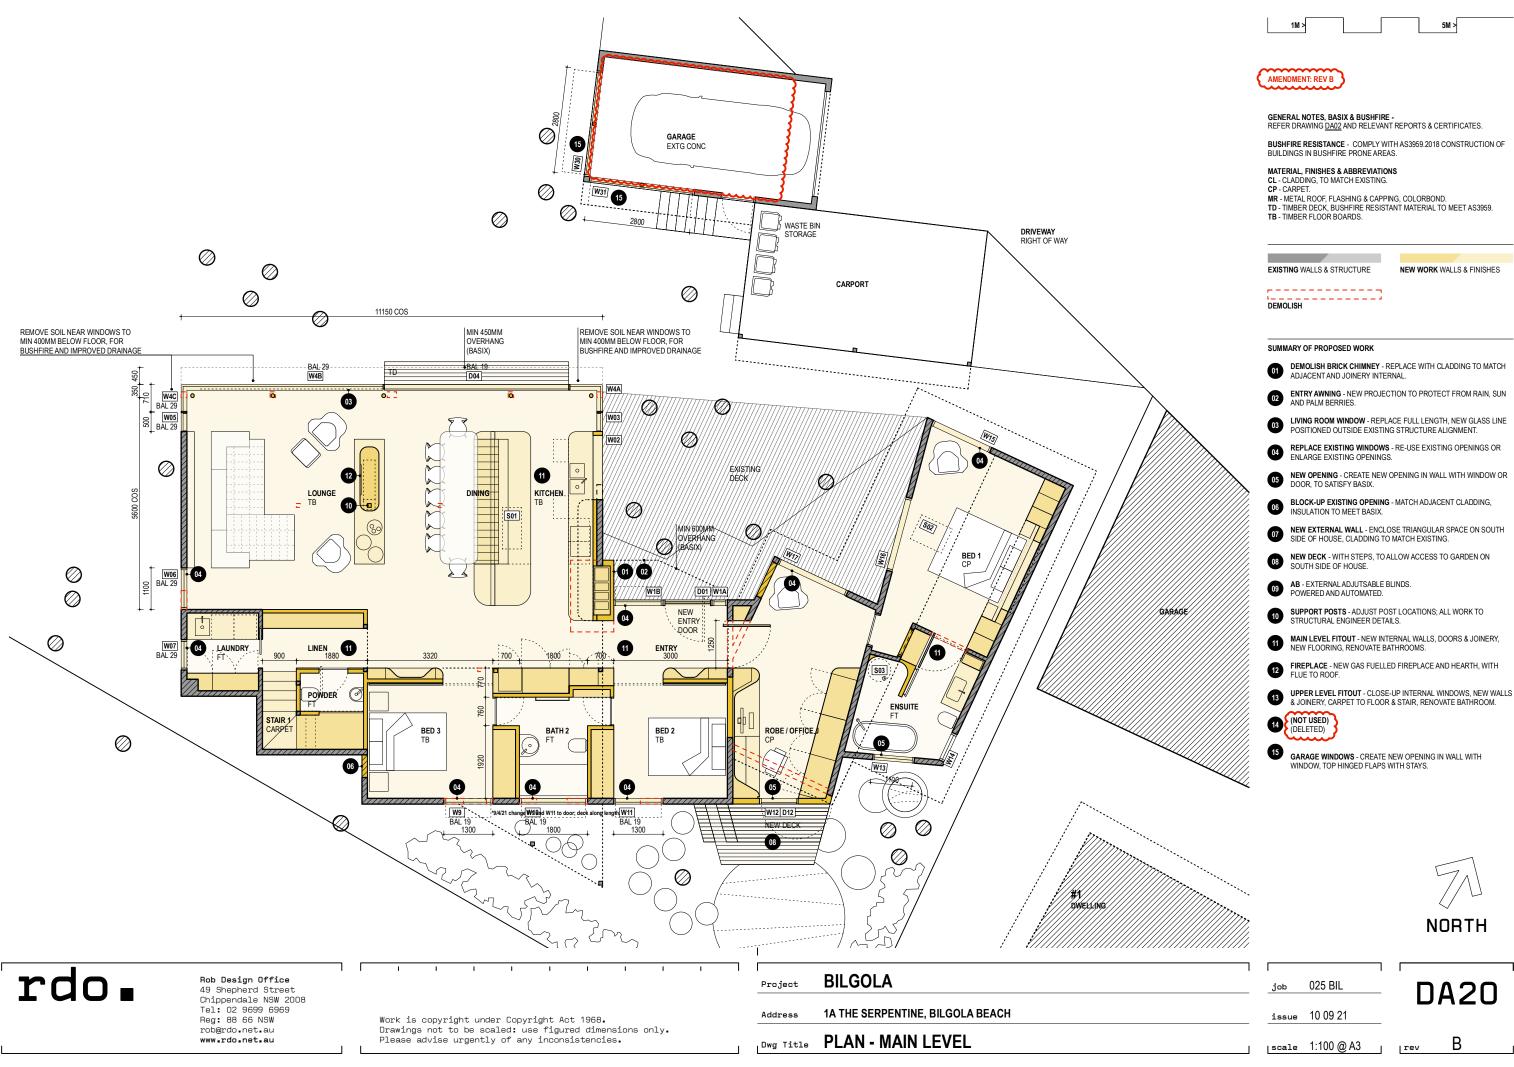

|                                       |                |                      |                                         |             |            | _                       |                         |
|---------------------------------------|----------------|----------------------|-----------------------------------------|-------------|------------|-------------------------|-------------------------|
|                                       |                | 1M >                 |                                         |             |            | 5M >                    |                         |
| (                                     | AME            | NDMENT: RI           | EVB                                     |             |            |                         |                         |
|                                       |                |                      | S, BASIX &                              |             |            | & CERTIFIC              | NTES                    |
|                                       | BUSH           | IFIRE RESI           |                                         | COMPLY WIT  | H AS3959.2 |                         | RUCTION OF              |
|                                       | MATE           | ERIAL, FINIS         | SHES & ABE                              | REVIATION   |            |                         |                         |
|                                       | MR -<br>TD - 1 | TIMBER DEC           | DF, FLASHIN<br>CK, BUSHFII<br>DOR BOARD | RE RESISTA  |            | BOND.<br>AL TO MEET     | AS3959.                 |
|                                       |                |                      |                                         |             |            |                         |                         |
|                                       | EXIST          | TING WALLS           | S & STRUCT                              | URE         | NEW WC     | RK WALLS 8              | FINISHES                |
|                                       | DEMO           | OLISH                |                                         | i           |            |                         |                         |
|                                       | SUMI           | Mary of Pi           | ROPOSED V                               | VORK        |            |                         |                         |
|                                       | 01             | ADJACEN              | IT AND JOIN                             | IERY INTER  | NAL.       |                         | G TO MATCH              |
| $\mathbf{\lambda}$                    | 02             |                      | WNING - NE<br>M BERRIES.                |             | FION TO PR | OTECT FRO               | M RAIN, SUN             |
|                                       | 03             | POSITION             | NED OUTSIE                              | DE EXISTING | STRUCTU    | RE ALIGNME              |                         |
|                                       | 04             | ENLARGE              | EEXISTING                               | OPENINGS.   |            | KISTING OPE             |                         |
| $\backslash$                          | 05             | DOOR, TO             | O SATISFY E                             | BASIX.      |            |                         | WINDOW OR               |
|                                       | 06             | INSULATI             | ON TO MEE                               | T BASIX.    |            | JACENT CL/              | ·                       |
|                                       | 07             | SIDE OF              | HOUSE, CLA                              | ADDING TO   | MATCH EXI  |                         |                         |
|                                       | 08             |                      | CK - WITH S<br>IDE OF HOU               |             | LOW ACCE   | SS TO GARI              | DEN ON                  |
|                                       | 09             |                      | ERNAL ADJU<br>D AND AUTO                |             | INDS.      |                         |                         |
| GARAGE                                | 10             |                      | <b>T POSTS</b> - A<br>Jral Engin        |             |            | NS; ALL WOF             | RK TO                   |
|                                       | 11             |                      | VEL FITOUT<br>ORING, REI                |             |            | LS, DOORS &             | & JOINERY,              |
|                                       | 12             | FIREPLA<br>FLUE TO   |                                         | AS FUELLEI  | ) FIREPLA  | E AND HEA               | RTH, WITH               |
|                                       | 13             |                      |                                         |             |            | al window:<br>Novate ba | s, new Walls<br>Throom. |
|                                       | 14             | (NOT USE<br>(DELETEI |                                         |             |            |                         |                         |
|                                       | 15             |                      | WINDOWS                                 |             |            | NG IN WALL              | WITH                    |
|                                       |                |                      | ,                                       |             |            |                         |                         |
|                                       |                |                      |                                         |             |            |                         |                         |
| <b>``</b> .                           |                |                      |                                         |             |            |                         |                         |
| · · · · · · · · · · · · · · · · · · · |                |                      |                                         |             |            | 5                       | .]                      |
| ******                                |                |                      |                                         |             |            |                         | Π                       |
|                                       | ••••           |                      |                                         |             |            | NOR.                    | тн                      |
|                                       |                |                      |                                         |             |            |                         | -                       |
|                                       |                | 0                    | 5 BIL                                   |             |            |                         |                         |
|                                       | jot            | J UZ                 | J DIL                                   |             |            | )A2                     | 21                      |