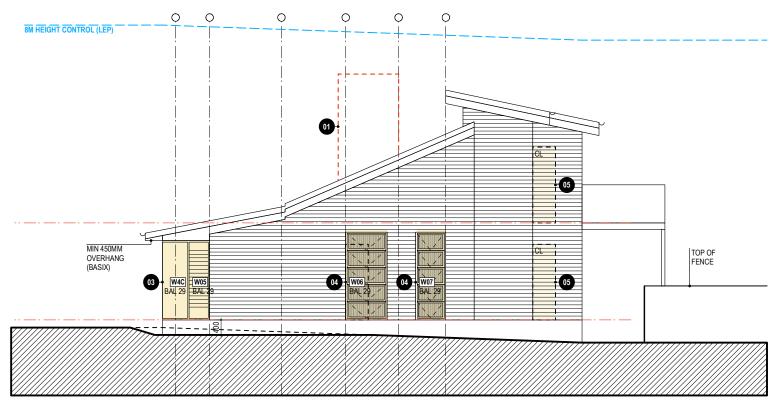

|                                       |                |                      |                                         |             |            | _                       |                         |
|---------------------------------------|----------------|----------------------|-----------------------------------------|-------------|------------|-------------------------|-------------------------|
|                                       |                | 1M >                 |                                         |             |            | 5M >                    |                         |
| (                                     | AME            | NDMENT: RI           | EVB                                     |             |            |                         |                         |
|                                       |                |                      | S, BASIX &                              |             |            | & CERTIFIC              | NTES                    |
|                                       | BUSH           | IFIRE RESI           |                                         | COMPLY WIT  | H AS3959.2 |                         | RUCTION OF              |
|                                       | MATE           | ERIAL, FINIS         | SHES & ABE                              | REVIATION   |            |                         |                         |
|                                       | MR -<br>TD - 1 | TIMBER DEC           | DF, FLASHIN<br>CK, BUSHFII<br>DOR BOARD | RE RESISTA  |            | BOND.<br>AL TO MEET     | AS3959.                 |
|                                       |                |                      |                                         |             |            |                         |                         |
|                                       | EXIST          | TING WALLS           | S & STRUCT                              | URE         | NEW WC     | RK WALLS 8              | FINISHES                |
|                                       | DEMO           | OLISH                |                                         | i           |            |                         |                         |
|                                       | SUMI           | Mary of Pi           | ROPOSED V                               | VORK        |            |                         |                         |
|                                       | 01             | ADJACEN              | IT AND JOIN                             | IERY INTER  | NAL.       |                         | G TO MATCH              |
| $\mathbf{\lambda}$                    | 02             |                      | WNING - NE<br>M BERRIES.                |             | FION TO PR | OTECT FRO               | M RAIN, SUN             |
|                                       | 03             | POSITION             | NED OUTSIE                              | DE EXISTING | STRUCTU    | RE ALIGNME              |                         |
|                                       | 04             | ENLARGE              | EEXISTING                               | OPENINGS.   |            | KISTING OPE             |                         |
| $\backslash$                          | 05             | DOOR, TO             | O SATISFY E                             | BASIX.      |            |                         | WINDOW OR               |
|                                       | 06             | INSULATI             | ON TO MEE                               | T BASIX.    |            | JACENT CL/              | ·                       |
|                                       | 07             | SIDE OF              | HOUSE, CLA                              | ADDING TO   | MATCH EXI  |                         |                         |
|                                       | 08             |                      | CK - WITH S<br>IDE OF HOU               |             | LOW ACCE   | SS TO GARI              | DEN ON                  |
|                                       | 09             |                      | ERNAL ADJU<br>D AND AUTO                |             | INDS.      |                         |                         |
| GARAGE                                | 10             |                      | <b>T POSTS</b> - A<br>Jral Engin        |             |            | NS; ALL WOF             | RK TO                   |
|                                       | 11             |                      | VEL FITOUT<br>ORING, REI                |             |            | LS, DOORS &             | & JOINERY,              |
|                                       | 12             | FIREPLA<br>FLUE TO   |                                         | AS FUELLEI  | ) FIREPLA  | E AND HEA               | RTH, WITH               |
|                                       | 13             |                      |                                         |             |            | al window:<br>Novate ba | s, new Walls<br>Throom. |
|                                       | 14             | (NOT USE<br>(DELETEI |                                         |             |            |                         |                         |
|                                       | 15             |                      | WINDOWS                                 |             |            | NG IN WALL              | WITH                    |
|                                       |                |                      | ,                                       |             |            |                         |                         |
|                                       |                |                      |                                         |             |            |                         |                         |
| <b>``</b> .                           |                |                      |                                         |             |            |                         |                         |
| · · · · · · · · · · · · · · · · · · · |                |                      |                                         |             |            | 5                       | .]                      |
| ******                                |                |                      |                                         |             |            |                         | Π                       |
|                                       | ••••           |                      |                                         |             |            | NOR.                    | тн                      |
|                                       |                |                      |                                         |             |            |                         | -                       |
|                                       |                | 0                    | 5 BIL                                   |             |            |                         |                         |
|                                       | jot            | J UZ                 | J DIL                                   |             |            | )A2                     | 21                      |

# MATERIAL, FINISHES & ABBREVIATIONS CL - CLADDING, TO MATCH EXISTING. CP - CARPET.

MR - METAL ROOF, FLASHING & CAPPING, COLORBOND. TD - TIMBER DECK, BUSHFIRE RESISTANT MATERIAL TO MEET AS3959. TB - TIMBER FLOOR BOARDS.

EXISTING WALLS & STRUCTURE

NEW WORK WALLS & FINISHES

\_\_\_\_\_ DEMOLISH

SUMMARY OF PROPOSED WORK

| ] |       |            | ٦ |     |     | ٦ |
|---|-------|------------|---|-----|-----|---|
|   | job   | 025 BIL    | _ | ח/  | 130 |   |
|   | issue | 10 09 21   |   | Dr  | 430 |   |
|   | scale | 1:100 @ A3 |   | rev | В   |   |
|   |       |            |   |     |     |   |