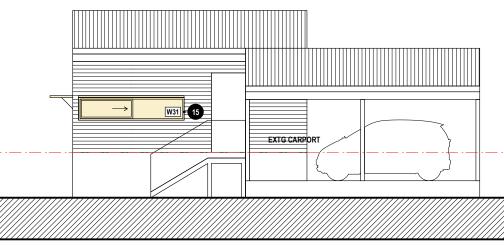

**HOUSE - WEST ELEVATION** 

**GARAGE - SOUTH ELEVATION** 

rdo.

**GARAGE - WEST ELEVATION** 

Rob Design Office 49 Shepherd Street Chippendale NSW 2008 Tel: 02 9699 6969 Reg: 88 66 NSW rob@rdo.net.au www.rdo.net.au

SUMMARY OF PROPOSED WORK

|           | ]          | Г |     |     | ٦ |
|-----------|------------|---|-----|-----|---|
| <br>job   | 025 BIL    |   | П   | A31 |   |
| <br>issue | 10 09 21   |   | U   | AJI |   |
| <br>scale | 1:100 @ A3 | L | rev | В   |   |