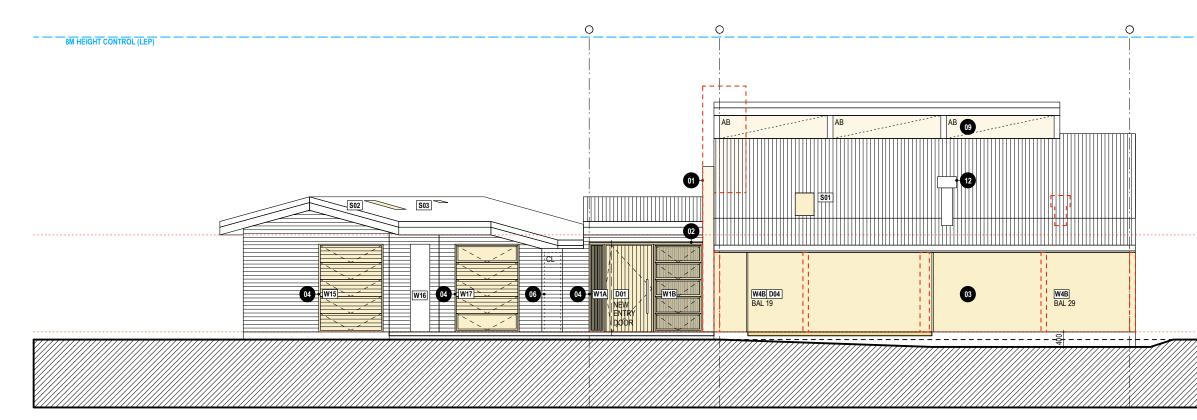

|                                       |                |                      |                                         |             |            | _                       |                         |
|---------------------------------------|----------------|----------------------|-----------------------------------------|-------------|------------|-------------------------|-------------------------|
|                                       |                | 1M >                 |                                         |             |            | 5M >                    |                         |
| (                                     | AME            | NDMENT: RI           | EVB                                     |             |            |                         |                         |
|                                       |                |                      | S, BASIX &                              |             |            | & CERTIFIC              | NTES                    |
|                                       | BUSH           | IFIRE RESI           |                                         | COMPLY WIT  | H AS3959.2 |                         | RUCTION OF              |
|                                       | MATE           | ERIAL, FINIS         | SHES & ABE                              | REVIATION   |            |                         |                         |
|                                       | MR -<br>TD - 1 | TIMBER DEC           | DF, FLASHIN<br>CK, BUSHFII<br>DOR BOARD | RE RESISTA  |            | BOND.<br>AL TO MEET     | AS3959.                 |
|                                       |                |                      |                                         |             |            |                         |                         |
|                                       | EXIST          | TING WALLS           | S & STRUCT                              | URE         | NEW WC     | RK WALLS 8              | FINISHES                |
|                                       | DEMO           | OLISH                |                                         | i           |            |                         |                         |
|                                       | SUMI           | Mary of Pi           | ROPOSED V                               | VORK        |            |                         |                         |
|                                       | 01             | ADJACEN              | IT AND JOIN                             | IERY INTER  | NAL.       |                         | G TO MATCH              |
| $\mathbf{\lambda}$                    | 02             |                      | WNING - NE<br>M BERRIES.                |             | FION TO PR | OTECT FRO               | M RAIN, SUN             |
|                                       | 03             | POSITION             | NED OUTSIE                              | DE EXISTING | STRUCTU    | RE ALIGNME              |                         |
|                                       | 04             | ENLARGE              | EEXISTING                               | OPENINGS.   |            | KISTING OPE             |                         |
| $\backslash$                          | 05             | DOOR, TO             | O SATISFY E                             | BASIX.      |            |                         | WINDOW OR               |
|                                       | 06             | INSULATI             | ON TO MEE                               | T BASIX.    |            | JACENT CL/              | ·                       |
|                                       | 07             | SIDE OF              | HOUSE, CLA                              | ADDING TO   | MATCH EXI  |                         |                         |
|                                       | 08             |                      | CK - WITH S<br>IDE OF HOU               |             | LOW ACCE   | SS TO GARI              | DEN ON                  |
|                                       | 09             |                      | ERNAL ADJU<br>D AND AUTO                |             | INDS.      |                         |                         |
| GARAGE                                | 10             |                      | <b>T POSTS</b> - A<br>Jral Engin        |             |            | NS; ALL WOF             | RK TO                   |
|                                       | 11             |                      | VEL FITOUT<br>ORING, REI                |             |            | LS, DOORS &             | & JOINERY,              |
|                                       | 12             | FIREPLA<br>FLUE TO   |                                         | AS FUELLEI  | ) FIREPLA  | E AND HEA               | RTH, WITH               |
|                                       | 13             |                      |                                         |             |            | al window:<br>Novate ba | s, new Walls<br>Throom. |
|                                       | 14             | (NOT USE<br>(DELETEI |                                         |             |            |                         |                         |
|                                       | 15             |                      | WINDOWS                                 |             |            | NG IN WALL              | WITH                    |
|                                       |                |                      | ,                                       |             |            |                         |                         |
|                                       |                |                      |                                         |             |            |                         |                         |
| <b>``</b> .                           |                |                      |                                         |             |            |                         |                         |
| · · · · · · · · · · · · · · · · · · · |                |                      |                                         |             |            | 5                       | .]                      |
| ******                                |                |                      |                                         |             |            |                         | Π                       |
|                                       | ••••           |                      |                                         |             |            | NOR.                    | тн                      |
|                                       |                |                      |                                         |             |            |                         | -                       |
|                                       |                | 0                    | 5 BIL                                   |             |            |                         |                         |
|                                       | jot            | J UZ                 | J DIL                                   |             |            | )A2                     | 21                      |

issue 10 09 21

scale 1:100 @ A3

В

rev

NORTH ELEVATION

**SOUTH ELEVATION - FACING CARPARK** 

| •                                       |                                                             |                                                                                                           |           |                                  |
|-----------------------------------------|-------------------------------------------------------------|-----------------------------------------------------------------------------------------------------------|-----------|----------------------------------|
| 49 Sh<br>Chipp<br>Tel:<br>Reg:<br>rob@r | <b>Rob Design Office</b><br>49 Shepherd Street              |                                                                                                           | Project   | BILGOLA                          |
|                                         | Chippendale NSW 2008<br>Tel: 02 9699 6969<br>Reg: 88 66 NSW | Work is copyright under Copyright Act 1968.                                                               | Address   | 1A THE SERPENTINE, BILGOLA BEACH |
|                                         | rob@rdo.net.au<br>www.rdo.net.au                            | Drawings not to be scaled: use figured dimensions only.<br>Please advise urgently of any inconsistencies. | Dwg Title | ELEVATIONS                       |
|                                         |                                                             |                                                                                                           |           |                                  |

# MATERIAL, FINISHES & ABBREVIATIONS CL - CLADDING, TO MATCH EXISTING. CP - CARPET.

MR - METAL ROOF, FLASHING & CAPPING, COLORBOND. TD - TIMBER DECK, BUSHFIRE RESISTANT MATERIAL TO MEET AS3959. TB - TIMBER FLOOR BOARDS.

EXISTING WALLS & STRUCTURE

NEW WORK WALLS & FINISHES

\_\_\_\_\_ DEMOLISH

SUMMARY OF PROPOSED WORK

| ] |       |            | ٦ |     |     | ٦ |
|---|-------|------------|---|-----|-----|---|
|   | job   | 025 BIL    | _ | ח/  | 130 |   |
|   | issue | 10 09 21   |   | Dr  | 430 |   |
|   | scale | 1:100 @ A3 |   | rev | В   |   |
|   |       |            |   |     |     |   |