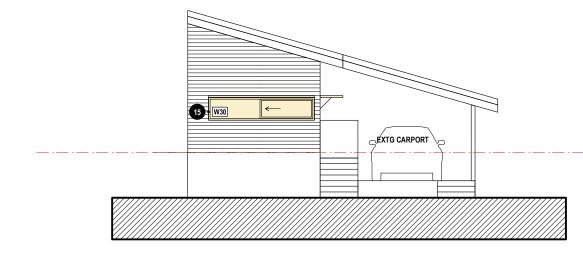

**HOUSE - WEST ELEVATION** 

**GARAGE - SOUTH ELEVATION** 

rdo.

**GARAGE - WEST ELEVATION** 

Rob Design Office 49 Shepherd Street Chippendale NSW 2008 Tel: 02 9699 6969 Reg: 88 66 NSW rob@rdo.net.au www.rdo.net.au

SUMMARY OF PROPOSED WORK

|           | ]          | Г |     |     | ٦ |
|-----------|------------|---|-----|-----|---|
| <br>job   | 025 BIL    |   | П   | A31 |   |
| <br>issue | 10 09 21   |   | U   | AJI |   |
| <br>scale | 1:100 @ A3 | L | rev | В   |   |