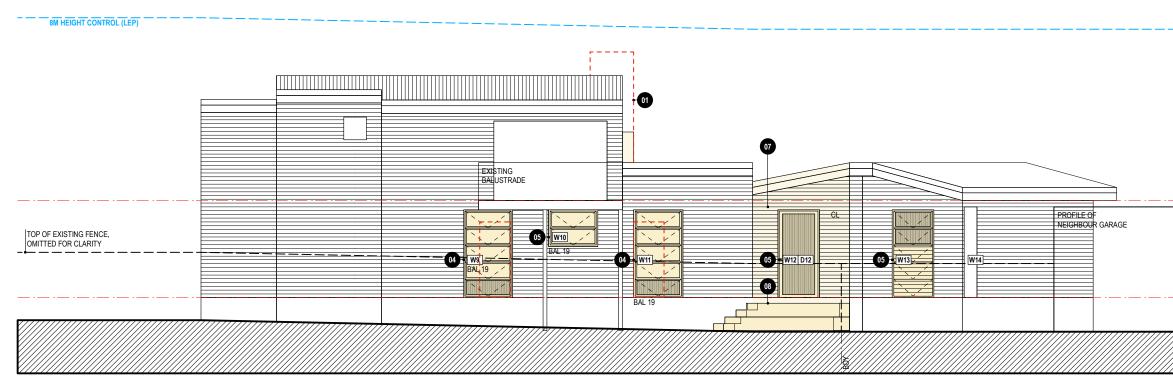

|                                       |                |                      |                                         |             |            | _                       |                         |
|---------------------------------------|----------------|----------------------|-----------------------------------------|-------------|------------|-------------------------|-------------------------|
|                                       |                | 1M >                 |                                         |             |            | 5M >                    |                         |
| (                                     | AME            | NDMENT: RI           | EVB                                     |             |            |                         |                         |
|                                       |                |                      | S, BASIX &                              |             |            | & CERTIFIC              | NTES                    |
|                                       | BUSH           | IFIRE RESI           |                                         | COMPLY WIT  | H AS3959.2 |                         | RUCTION OF              |
|                                       | MATE           | ERIAL, FINIS         | SHES & ABE                              | REVIATION   |            |                         |                         |
|                                       | MR -<br>TD - 1 | TIMBER DEC           | DF, FLASHIN<br>CK, BUSHFII<br>DOR BOARD | RE RESISTA  |            | BOND.<br>AL TO MEET     | AS3959.                 |
|                                       |                |                      |                                         |             |            |                         |                         |
|                                       | EXIST          | TING WALLS           | S & STRUCT                              | URE         | NEW WC     | RK WALLS 8              | FINISHES                |
|                                       | DEMO           | OLISH                |                                         | i           |            |                         |                         |
|                                       | SUMI           | Mary of Pi           | ROPOSED V                               | VORK        |            |                         |                         |
|                                       | 01             | ADJACEN              | IT AND JOIN                             | IERY INTER  | NAL.       |                         | G TO MATCH              |
| $\mathbf{\lambda}$                    | 02             |                      | WNING - NE<br>M BERRIES.                |             | FION TO PR | OTECT FRO               | M RAIN, SUN             |
|                                       | 03             | POSITION             | NED OUTSIE                              | DE EXISTING | STRUCTU    | RE ALIGNME              |                         |
|                                       | 04             | ENLARGE              | EEXISTING                               | OPENINGS.   |            | KISTING OPE             |                         |
| $\backslash$                          | 05             | DOOR, TO             | O SATISFY E                             | BASIX.      |            |                         | WINDOW OR               |
|                                       | 06             | INSULATI             | ON TO MEE                               | T BASIX.    |            | JACENT CL/              | ·                       |
|                                       | 07             | SIDE OF              | HOUSE, CLA                              | ADDING TO   | MATCH EXI  |                         |                         |
|                                       | 08             |                      | CK - WITH S<br>IDE OF HOU               |             | LOW ACCE   | SS TO GARI              | DEN ON                  |
|                                       | 09             |                      | ERNAL ADJU<br>D AND AUTO                |             | INDS.      |                         |                         |
| GARAGE                                | 10             |                      | <b>T POSTS</b> - A<br>Jral Engin        |             |            | NS; ALL WOF             | RK TO                   |
|                                       | 11             |                      | VEL FITOUT<br>ORING, REI                |             |            | LS, DOORS &             | & JOINERY,              |
|                                       | 12             | FIREPLA<br>FLUE TO   |                                         | AS FUELLEI  | ) FIREPLA  | E AND HEA               | RTH, WITH               |
|                                       | 13             |                      |                                         |             |            | al window:<br>Novate ba | s, new Walls<br>Throom. |
|                                       | 14             | (NOT USE<br>(DELETEI |                                         |             |            |                         |                         |
|                                       | 15             |                      | WINDOWS                                 |             |            | NG IN WALL              | WITH                    |
|                                       |                |                      | ,                                       |             |            |                         |                         |
|                                       |                |                      |                                         |             |            |                         |                         |
| <b>``</b> .                           |                |                      |                                         |             |            |                         |                         |
| · · · · · · · · · · · · · · · · · · · |                |                      |                                         |             |            | 5                       | .]                      |
| ******                                |                |                      |                                         |             |            |                         | Π                       |
|                                       | ••••           |                      |                                         |             |            | NOR.                    | тн                      |
|                                       |                |                      |                                         |             |            |                         | -                       |
|                                       |                | 0                    | 5 BIL                                   |             |            |                         |                         |
|                                       | jot            | J UZ                 | J DIL                                   |             |            | )A2                     | 21                      |

issue 10 09 21

scale 1:100 @ A3

В

rev

NORTH ELEVATION

**SOUTH ELEVATION - FACING CARPARK** 

| •                                       |                                                             |                                                                                                           |           |                                  |
|-----------------------------------------|-------------------------------------------------------------|-----------------------------------------------------------------------------------------------------------|-----------|----------------------------------|
| 49 Sh<br>Chipp<br>Tel:<br>Reg:<br>rob@r | <b>Rob Design Office</b><br>49 Shepherd Street              |                                                                                                           | Project   | BILGOLA                          |
|                                         | Chippendale NSW 2008<br>Tel: 02 9699 6969<br>Reg: 88 66 NSW | Work is copyright under Copyright Act 1968.                                                               | Address   | 1A THE SERPENTINE, BILGOLA BEACH |
|                                         | rob@rdo.net.au<br>www.rdo.net.au                            | Drawings not to be scaled: use figured dimensions only.<br>Please advise urgently of any inconsistencies. | Dwg Title | ELEVATIONS                       |
|                                         |                                                             |                                                                                                           |           |                                  |

# MATERIAL, FINISHES & ABBREVIATIONS CL - CLADDING, TO MATCH EXISTING. CP - CARPET.

MR - METAL ROOF, FLASHING & CAPPING, COLORBOND. TD - TIMBER DECK, BUSHFIRE RESISTANT MATERIAL TO MEET AS3959. TB - TIMBER FLOOR BOARDS.

EXISTING WALLS & STRUCTURE

NEW WORK WALLS & FINISHES

\_\_\_\_\_ DEMOLISH

SUMMARY OF PROPOSED WORK

| ] |       |            | ٦ |     |     | ٦ |
|---|-------|------------|---|-----|-----|---|
|   | job   | 025 BIL    | _ | ח/  | 130 |   |
|   | issue | 10 09 21   |   | Dr  | 430 |   |
|   | scale | 1:100 @ A3 |   | rev | В   |   |
|   |       |            |   |     |     |   |