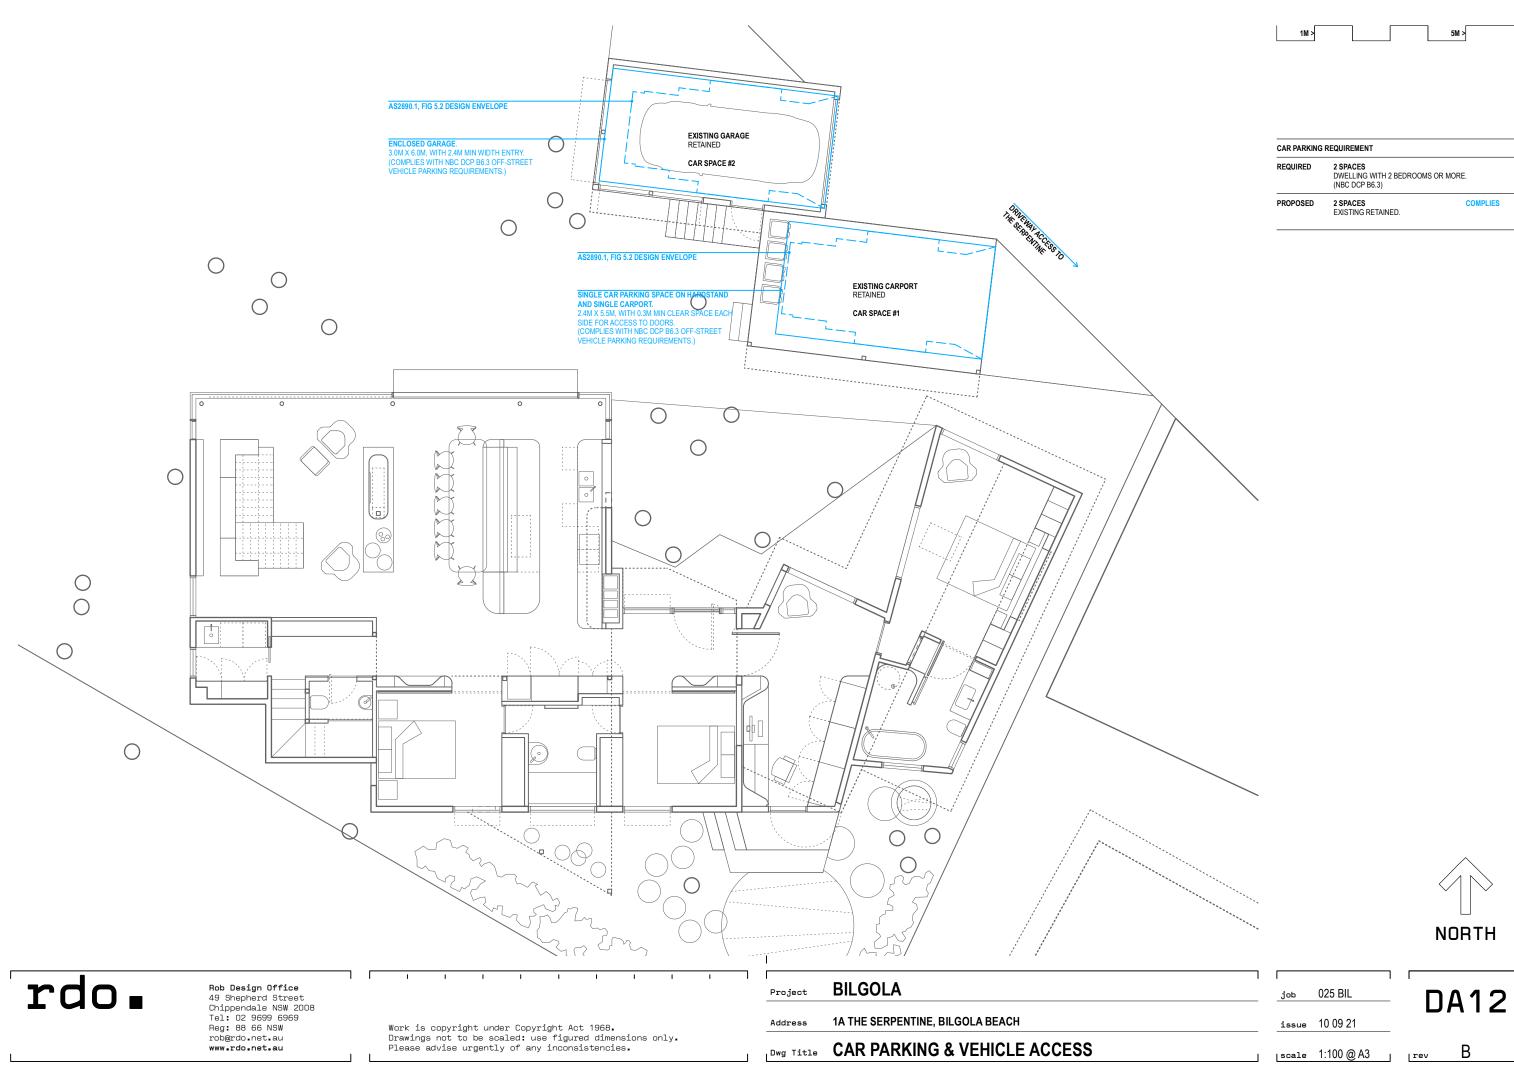

|       |            | _ |
|-------|------------|---|
| job   | 025 BIL    |   |
| issue | 10 09 21   |   |
| scale | 1:100 @ A3 |   |

В

rev

| 1M > |  | 5M > |
|------|--|------|
|------|--|------|

| CAR PARKING REQUIREMENT                                                  |                                |          |  |  |  |  |  |
|--------------------------------------------------------------------------|--------------------------------|----------|--|--|--|--|--|
| REQUIRED 2 SPACES<br>DWELLING WITH 2 BEDROOMS OR MORE.<br>(NBC DCP B6.3) |                                |          |  |  |  |  |  |
| PROPOSED                                                                 | 2 SPACES<br>EXISTING RETAINED. | COMPLIES |  |  |  |  |  |