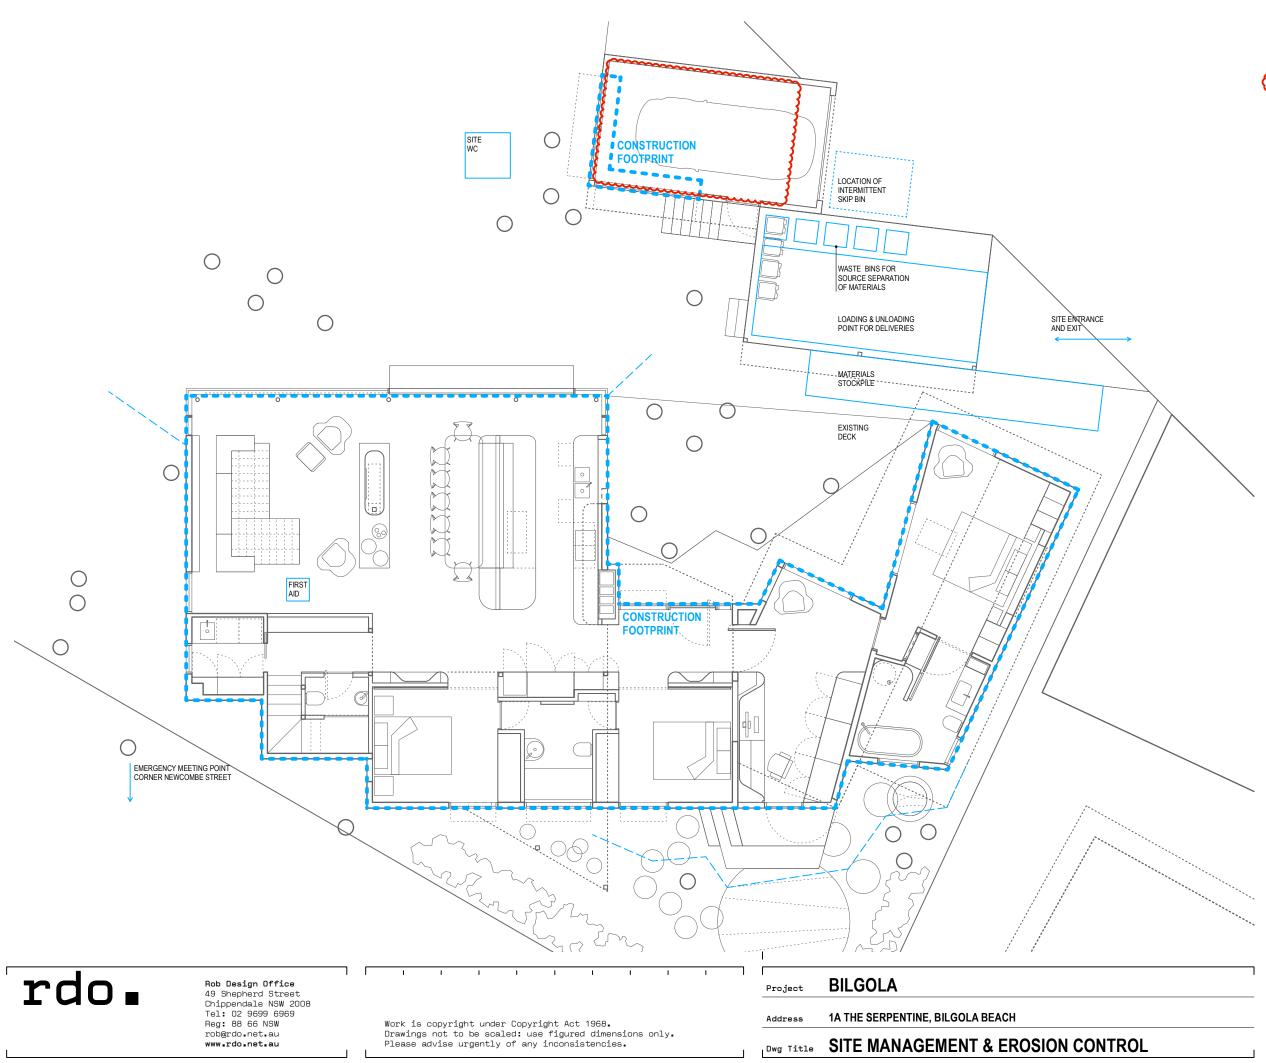

## ABBREVIATIONS & SYMBOLS SITE FENCE

| 1800H WITH SHADE CLOTH.                        |
|------------------------------------------------|
| <br>SILT FENCE<br>WITH FABRIC AND IRON STAKES. |
| EXCLUSION ZONE<br>AND TREE PROTECTION ZONE.    |

# NOTE TO SITE MANAGEMENT PLAN CONCEPT PLAN ONLY: SITE MANAGEMENT AND EROSION CONTROLS TO BE

CONFRIMED BY BUILDER PRIOR TO CONSTRUCTION.

EROPSION CONTROL TO COMPLY WITH COUNCIL GUIDELINES AND RELEVANT AUTHORITY REQUIREMENTS.

### NOISE

ALL NOISE GENERATED BY SITE ACTIVITY TO BE WITHIN LIMITS SET BY NSW EPA ENVIRONMENTAL NOISE CONTROL MANUAL CHAPTER 171, AND LOCAL COUNCIL CONTROLS.

ANTICIPATED NOISE GENERATION INCLUDES: DEMOLITION TOOLS & CONCRETE PUMP.

HIGH NOISE GENERATION ACTIVITIES SHALL BE LIMITED TO 9AM - 4PM MONDAY TO FRIDAY, AND 9AM - 1PM SATURDAY, NO WORK ON SUNDAYS AND PUBLIC HOLIDAYS.

TRAFFIC CONTROL & FOOTPATH TRAFFIC CONTROL SHALL BE IN ACCORDANCE WITH RMS 'TRAFFIC CONTROL WORKSITE MANUAL'. THE FOOTPATH ALONG THE SITE FRONTAGE SHALL BE MAINTAINED AT ALL TIMES DURING THE CONSTRUCTION PERIOD. VEHICLE ACCESS POINTS SHALL BE MANGAED BY ACCREDITED TRAFFIC CONTROLLER, IF REQUIRED.

## VIBRATION

EMPLOY MULTIPLE STRATEGIES FOR MANAGING VIBRATION DISTURBANCE, INCLUDING:

INCLODING: > INFORM NEIGHBOURS OF EXPECTED STAGING; > USE ALTERNATIVES TO IMPACT PILING OR USE METHODS TO MINIMISE VIBRATION GENERATED;

COORDINATE ACTURY
SO THAT NOISY WORKS DO NOT OCCUR
CONCURRENTLY;

> AVOID NIGHT TIME ACTIVITY;
> LOCATE PLANT AWAY FROM NEIGHBOURS;

> USE DEMOLITION METHODS THAT DO NOT INVOLVE IMPACT.

TREE PROTECTION MEASURES COMPLY WITH AS 4970 2009 - PROTECTION OF TREES ON DEVELOPMENT SITES. PRIOR TO WORK, ERECT A 1800MM CHAIN MESH FENCE TO PROTECT TREES. TREE PROTECITON ZONES AS NOMINATED SHALL BE MARKED WITH LINES, SIGNS AND/OR FENCES, AND SHALL REMAIN FREE FORM MACHINERY, VEHICLES AND MATERIALS. USE SUITABLE QUALIFIED ARBORIST TO SUPERVISE EARTHWORKS OR ACTIVITY WITHIN THE STRUCUTRAL ROOT ZONE OF TREE. PROVIDE APPROPRIATE WATER FOR TREES AND OTHER RETAINED PLANTING.

OCCUPATION HEALTH AND SAFETY ALL WORK TO COMPLY WITH THE WORK HEALTH AND SAFETY ACT 2011, AND REQUIREMENTS OF WORK COVER AUTHORITY NSW.

TOILET FACILITIES PROVIDE TOILET AT RATE OF 1 FACILITY PER 20 PERSONS EMPLOYED ON THE SITE. LOCATE OUT OF SIGHT FROM THE STREET WHERE FEASIBLE.