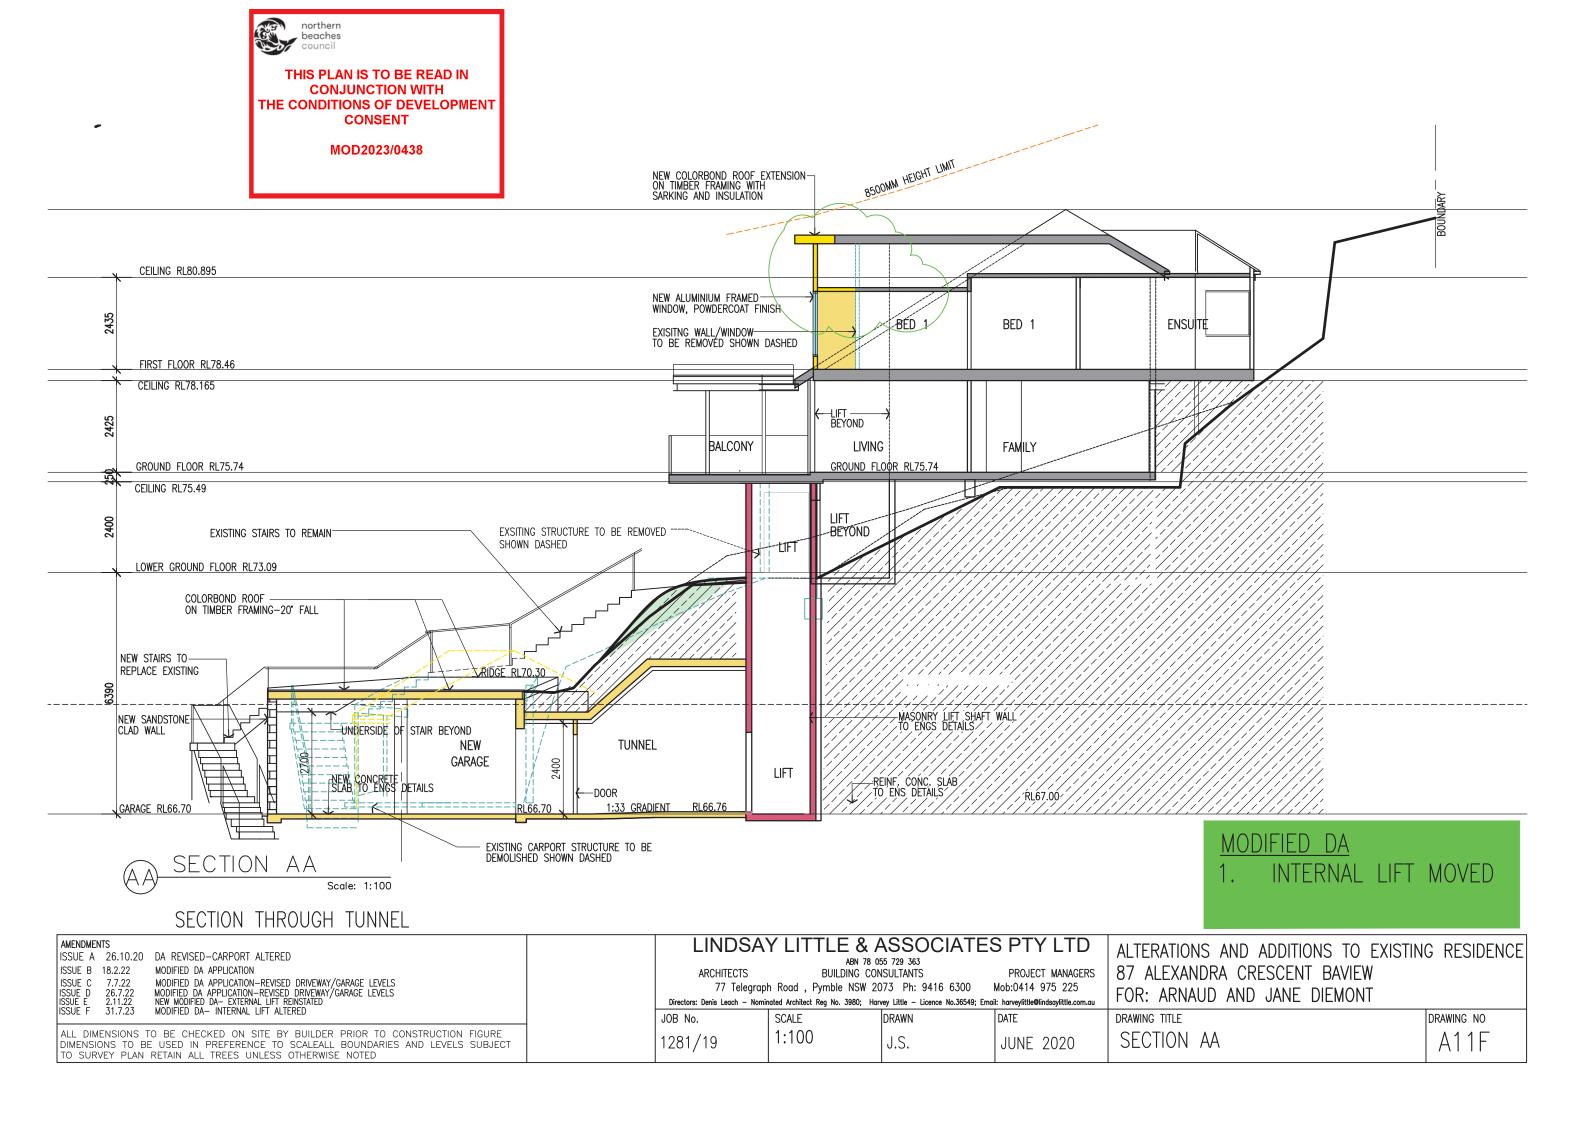

MODIFIED DA APPECATION—REVISED DRIVEWAY/GARAGE LEVELS
MODIFIED DA APPELICATION—REVISED DRIVEWAY/GARAGE LEVELS
MODIFIED DA LIFT ALTERED
MODIFIED DA —INTERNAL LIFT LOCATION ALTERED ISSUE C 17.3.22 26.7.22 2.11.22 31.7.23 ISSUE D ISSUE E ISSUE F

## MODIFIED DA 1. INTERNAL LIFT MOVED