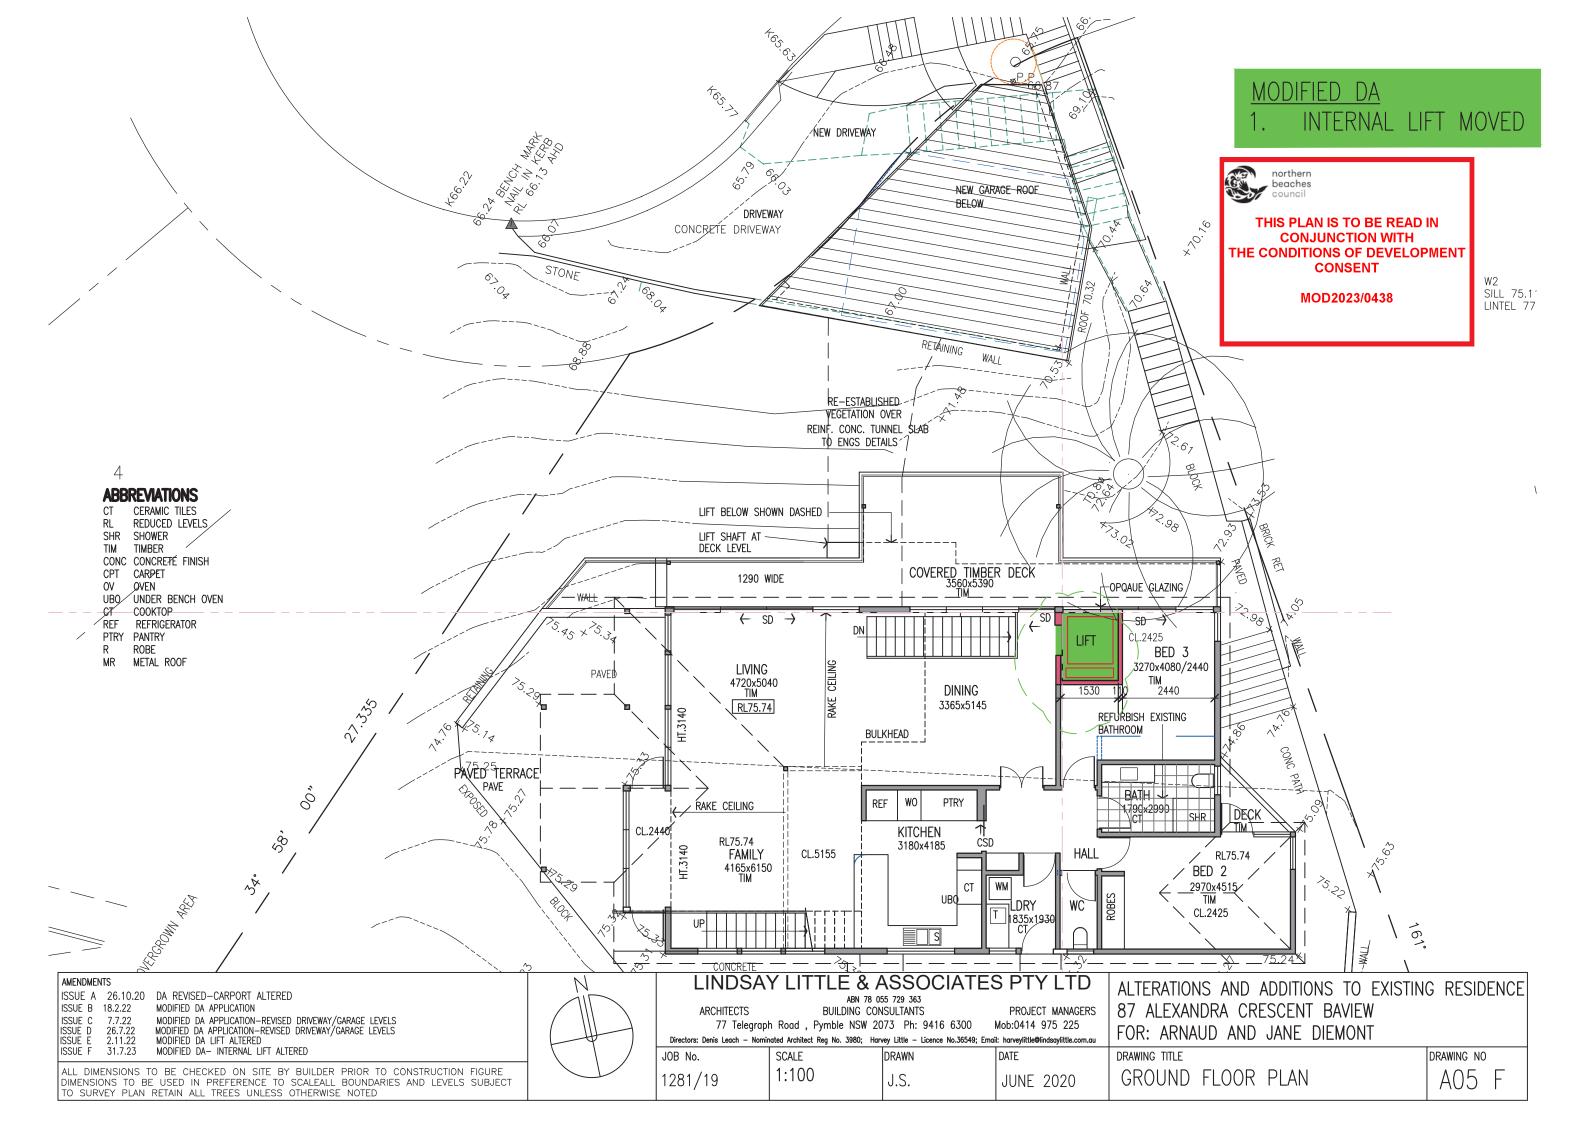

MODIFIED DA APPECATION—REVISED DRIVEWAY/GARAGE LEVELS
MODIFIED DA APPELICATION—REVISED DRIVEWAY/GARAGE LEVELS
MODIFIED DA LIFT ALTERED
MODIFIED DA —INTERNAL LIFT LOCATION ALTERED ISSUE C 17.3.22 26.7.22 2.11.22 31.7.23 ISSUE D ISSUE E ISSUE F

ALL DIMENSIONS TO BE CHECKED ON SITE BY BUILDER PRIOR TO CONSTRUCTION FIGURE DIMENSIONS TO BE USED IN PREFERENCE TO SCALEALL BOUNDARIES AND LEVELS SUBJECT TO SURVEY PLAN RETAIN ALL TREES UNLESS OTHERWISE NOTED

## MODIFIED DA 1. INTERNAL LIFT MOVED