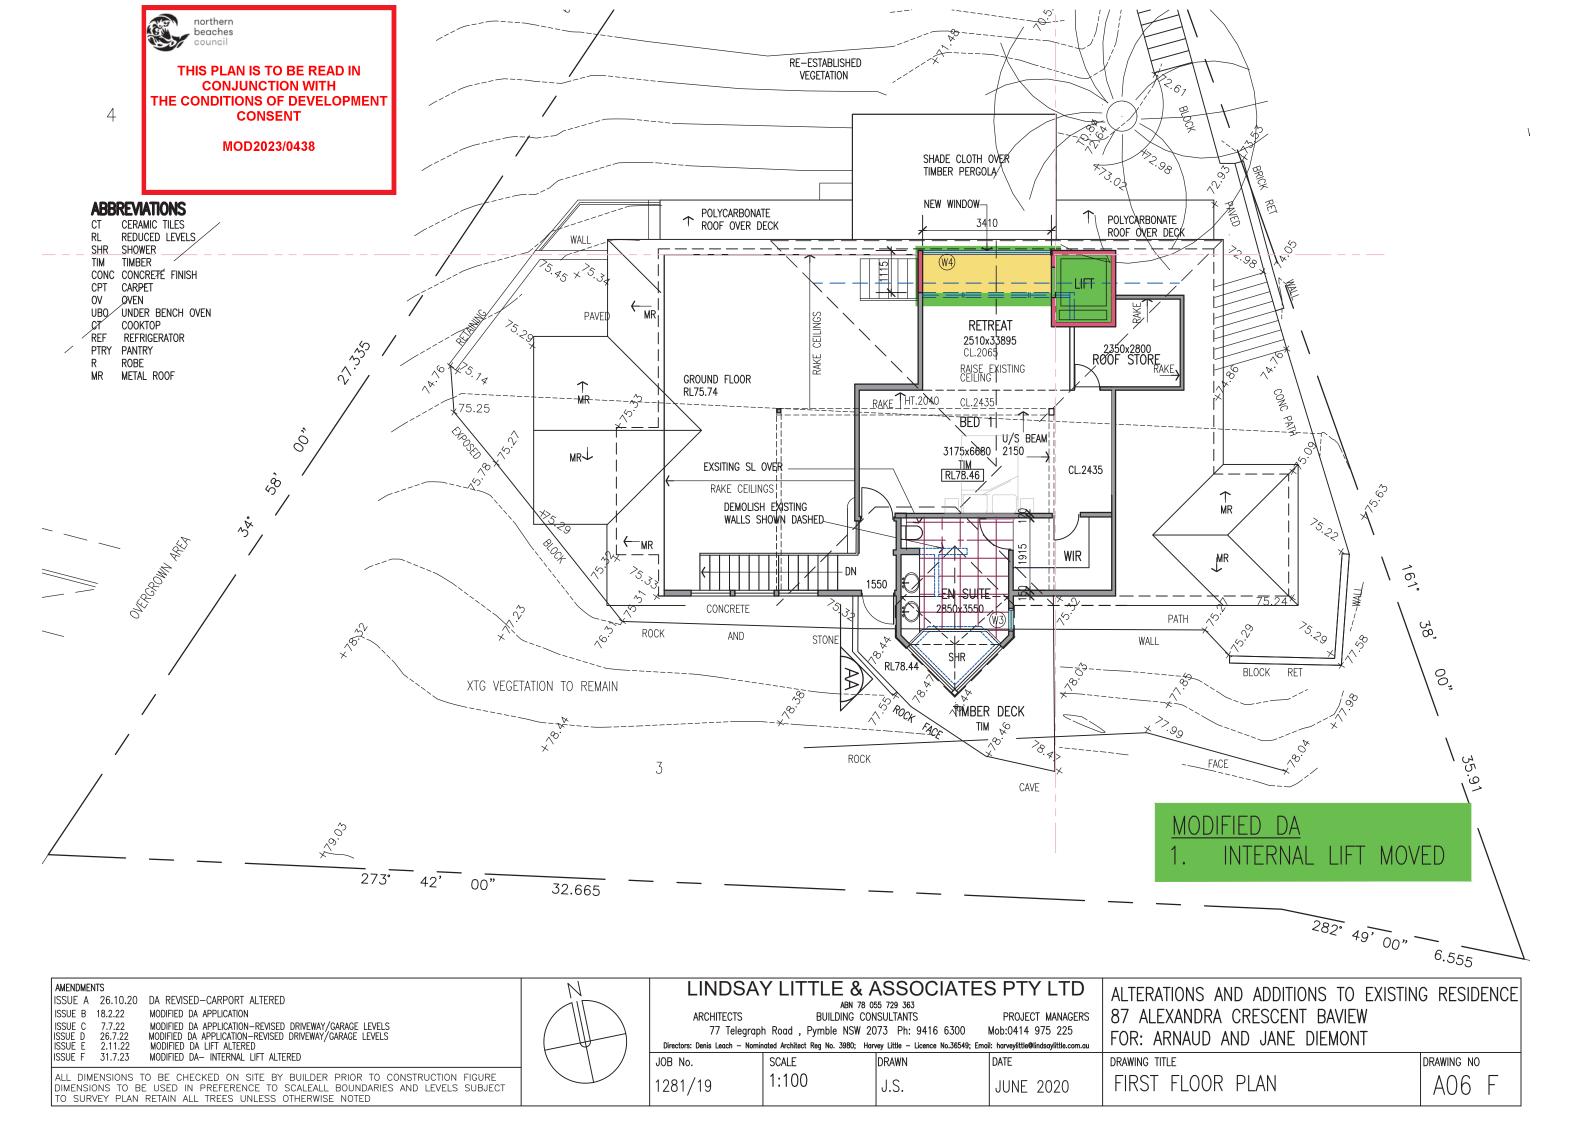

MODIFIED DA APPECATION—REVISED DRIVEWAY/GARAGE LEVELS
MODIFIED DA APPELICATION—REVISED DRIVEWAY/GARAGE LEVELS
MODIFIED DA LIFT ALTERED
MODIFIED DA —INTERNAL LIFT LOCATION ALTERED ISSUE C 17.3.22 26.7.22 2.11.22 31.7.23 ISSUE D ISSUE E ISSUE F

## MODIFIED DA 1. INTERNAL LIFT MOVED