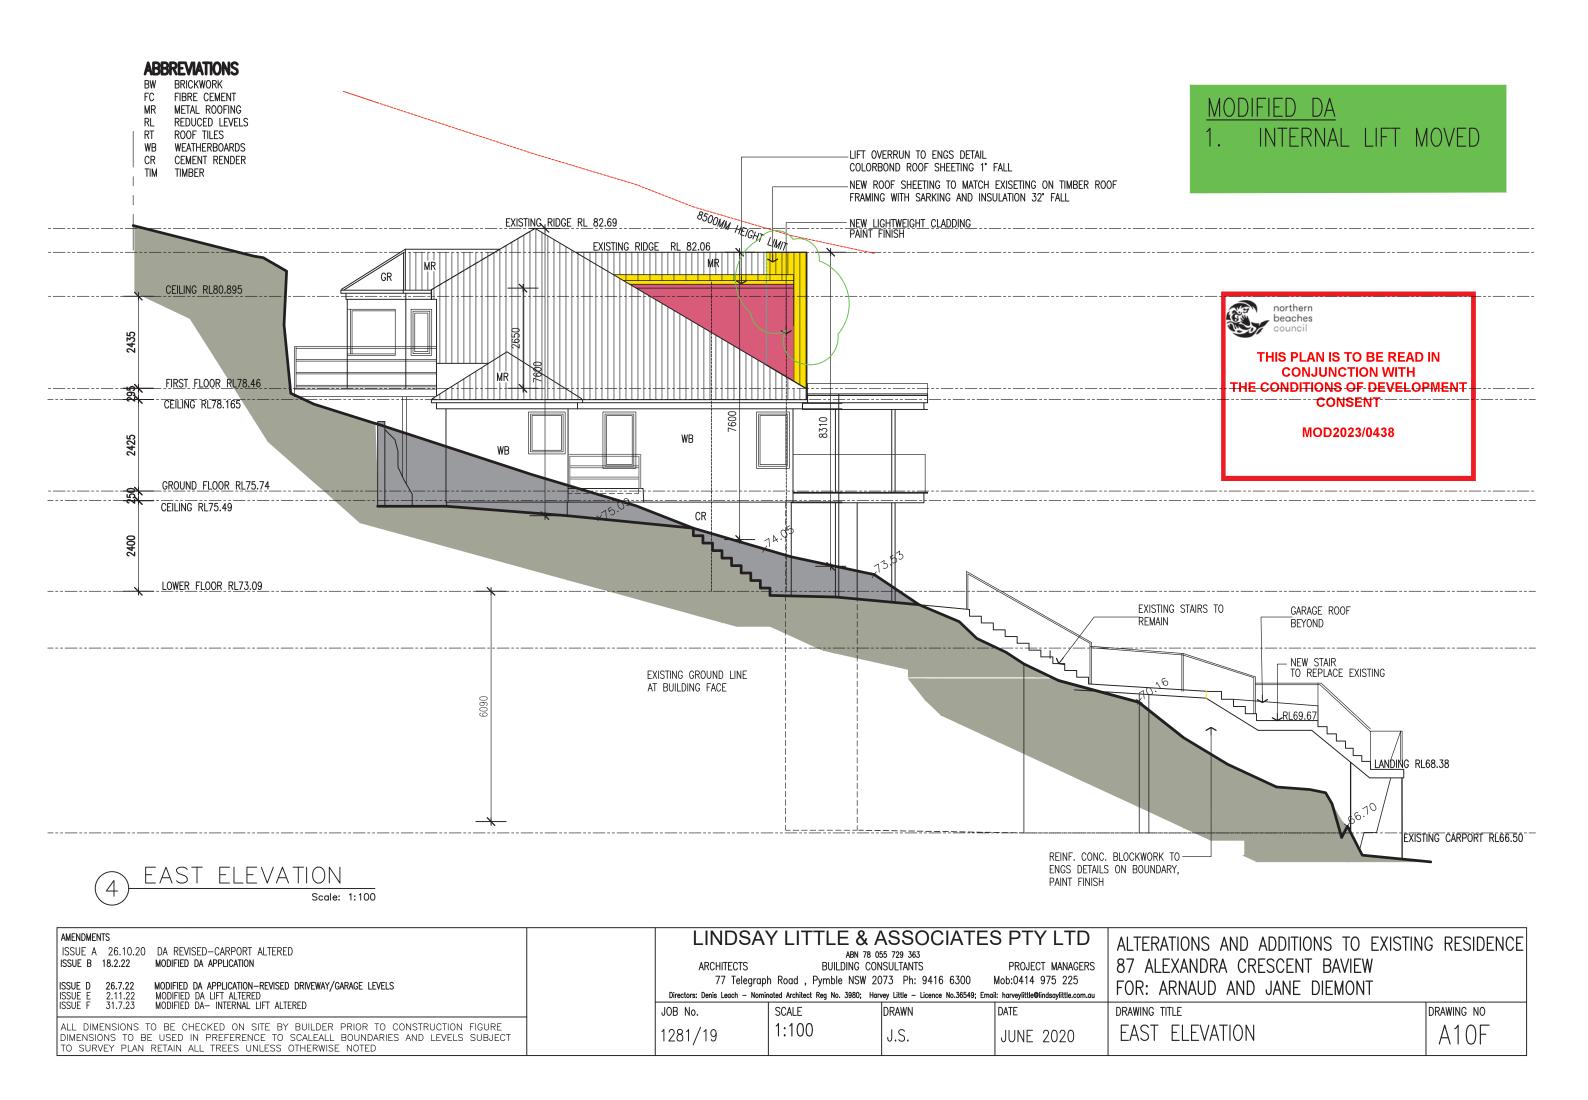

MODIFIED DA APPECATION—REVISED DRIVEWAY/GARAGE LEVELS
MODIFIED DA APPELICATION—REVISED DRIVEWAY/GARAGE LEVELS
MODIFIED DA LIFT ALTERED
MODIFIED DA —INTERNAL LIFT LOCATION ALTERED ISSUE C 17.3.22 26.7.22 2.11.22 31.7.23 ISSUE D ISSUE E ISSUE F

## MODIFIED DA 1. INTERNAL LIFT MOVED