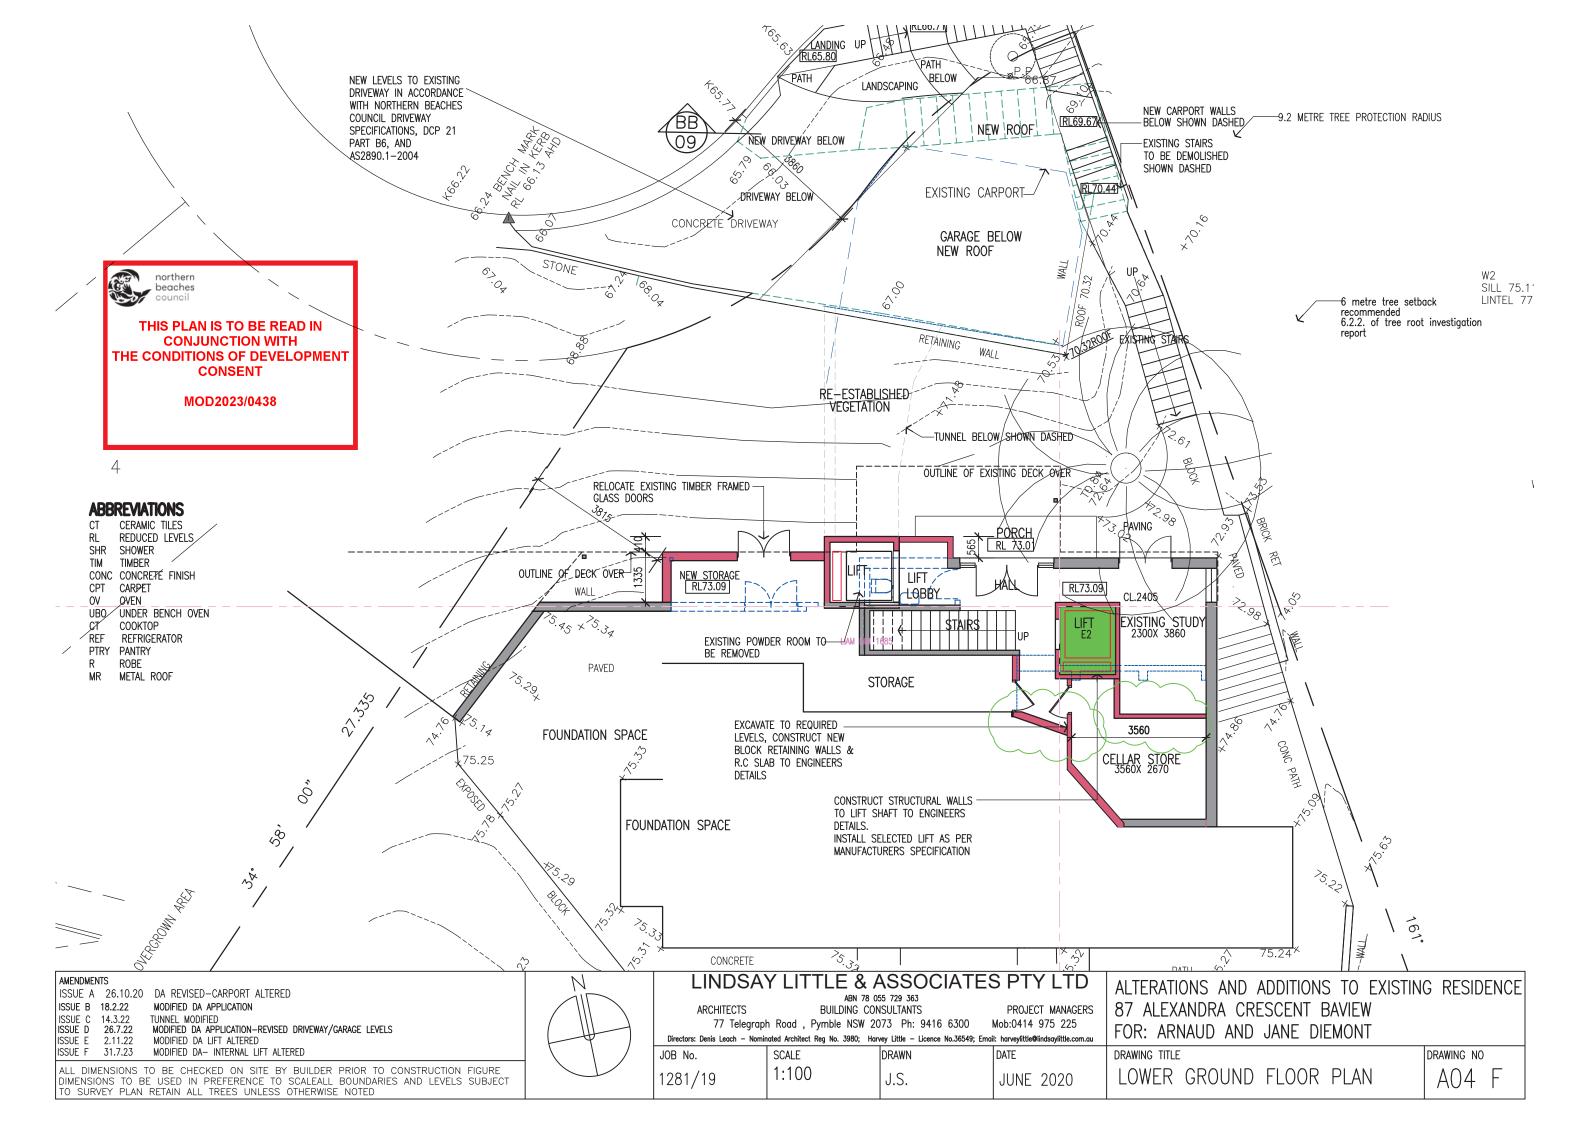

MODIFIED DA APPECATION—REVISED DRIVEWAY/GARAGE LEVELS
MODIFIED DA APPELICATION—REVISED DRIVEWAY/GARAGE LEVELS
MODIFIED DA LIFT ALTERED
MODIFIED DA —INTERNAL LIFT LOCATION ALTERED ISSUE C 17.3.22 26.7.22 2.11.22 31.7.23 ISSUE D ISSUE E ISSUE F

ALL DIMENSIONS TO BE CHECKED ON SITE BY BUILDER PRIOR TO CONSTRUCTION FIGURE DIMENSIONS TO BE USED IN PREFERENCE TO SCALEALL BOUNDARIES AND LEVELS SUBJECT TO SURVEY PLAN RETAIN ALL TREES UNLESS OTHERWISE NOTED

PROJECT MANAGERS BUILDING CONSULTANTS 77 Telegraph Road , Pymble NSW 2073 Ph: 9416 6300 Mob:0414 975 225 Directors: Denis Leach - Nominated Architect Reg No. 3980; Harvey Little - Licence No.36549; Email: harveylittle@lindsaylittle.com.au