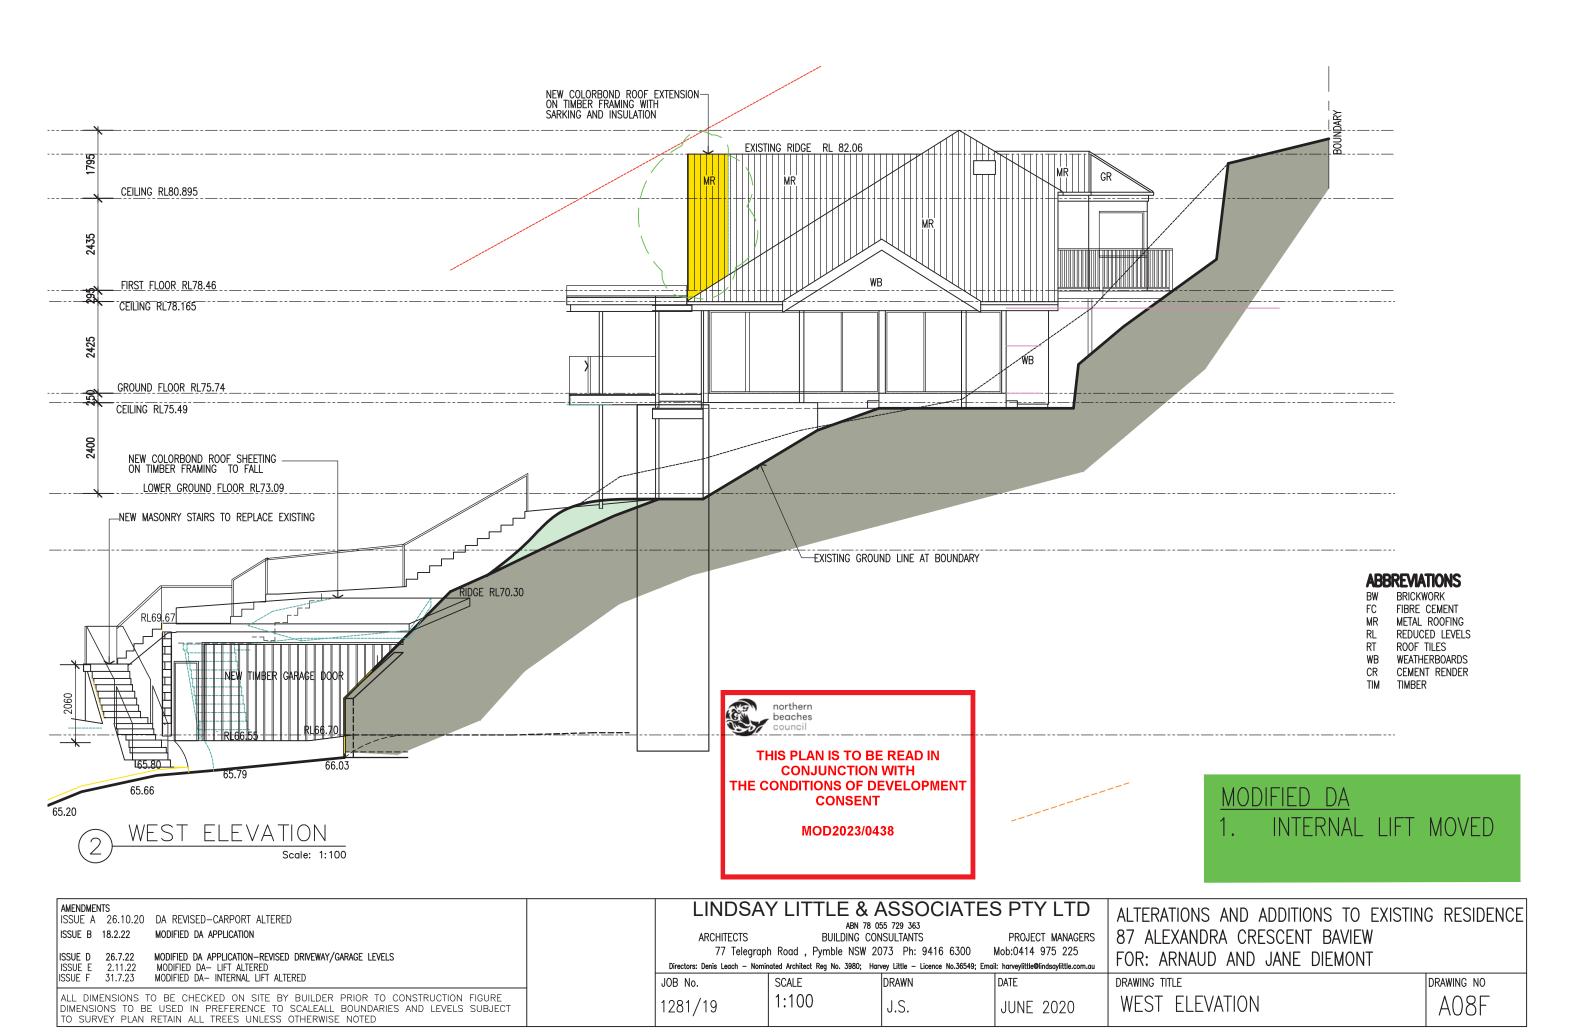

MODIFIED DA APPECATION—REVISED DRIVEWAY/GARAGE LEVELS
MODIFIED DA APPELICATION—REVISED DRIVEWAY/GARAGE LEVELS
MODIFIED DA LIFT ALTERED
MODIFIED DA —INTERNAL LIFT LOCATION ALTERED ISSUE C 17.3.22 26.7.22 2.11.22 31.7.23 ISSUE D ISSUE E ISSUE F

## MODIFIED DA 1. INTERNAL LIFT MOVED