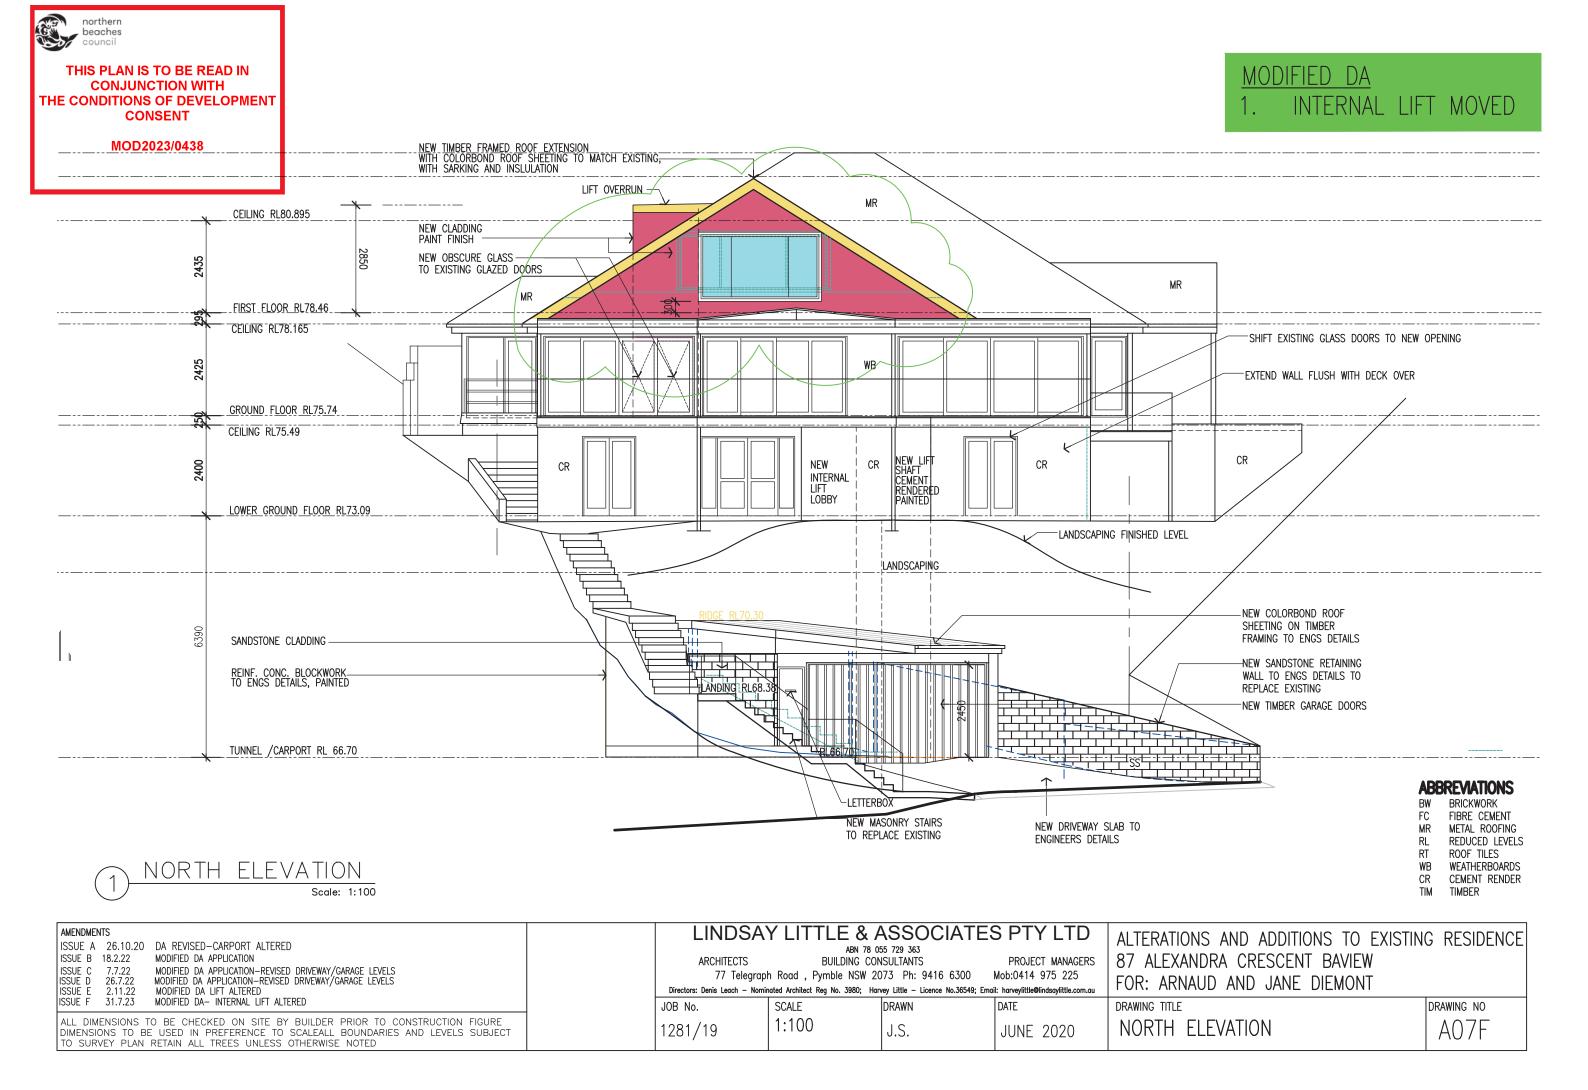

MODIFIED DA APPECATION—REVISED DRIVEWAY/GARAGE LEVELS
MODIFIED DA APPELICATION—REVISED DRIVEWAY/GARAGE LEVELS
MODIFIED DA LIFT ALTERED
MODIFIED DA —INTERNAL LIFT LOCATION ALTERED ISSUE C 17.3.22 26.7.22 2.11.22 31.7.23 ISSUE D ISSUE E ISSUE F

## MODIFIED DA 1. INTERNAL LIFT MOVED