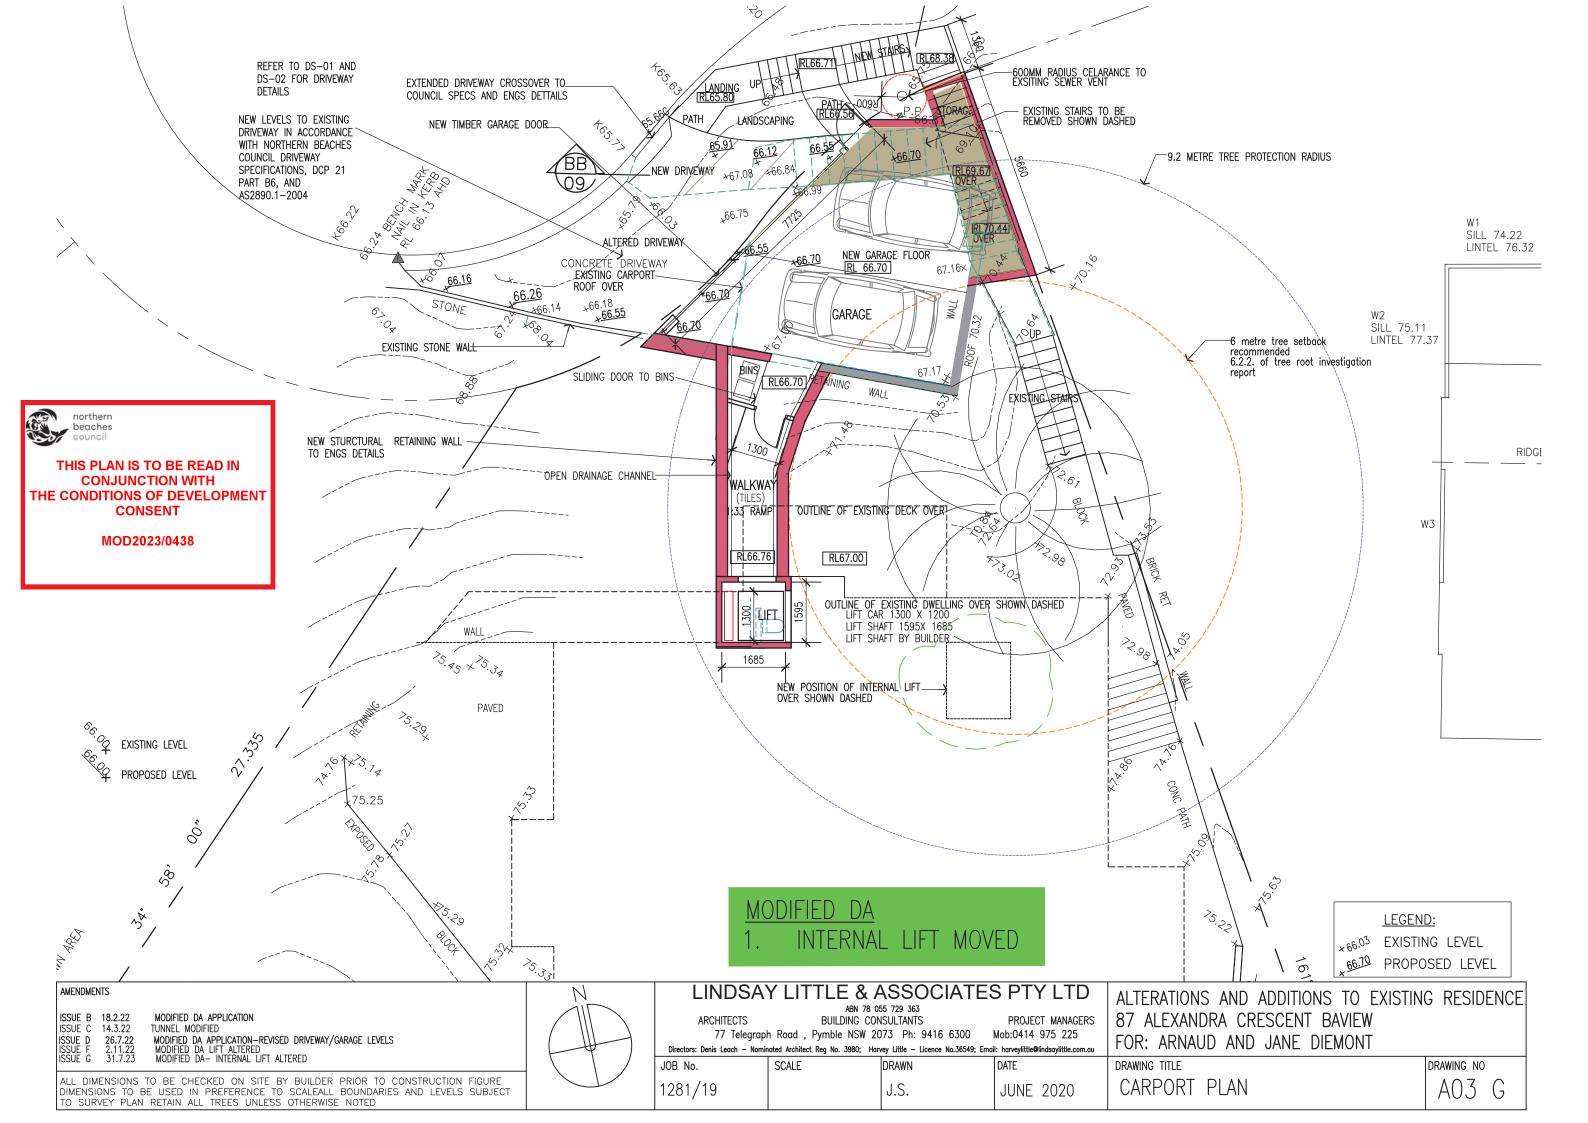

MODIFIED DA APPECATION—REVISED DRIVEWAY/GARAGE LEVELS
MODIFIED DA APPELICATION—REVISED DRIVEWAY/GARAGE LEVELS
MODIFIED DA LIFT ALTERED
MODIFIED DA —INTERNAL LIFT LOCATION ALTERED ISSUE C 17.3.22 26.7.22 2.11.22 31.7.23 ISSUE D ISSUE E ISSUE F

PROJECT MANAGERS BUILDING CONSULTANTS 77 Telegraph Road , Pymble NSW 2073 Ph: 9416 6300 Mob:0414 975 225 Directors: Denis Leach - Nominated Architect Reg No. 3980; Harvey Little - Licence No.36549; Email: harveylittle@lindsaylittle.com.au

## MODIFIED DA 1. INTERNAL LIFT MOVED