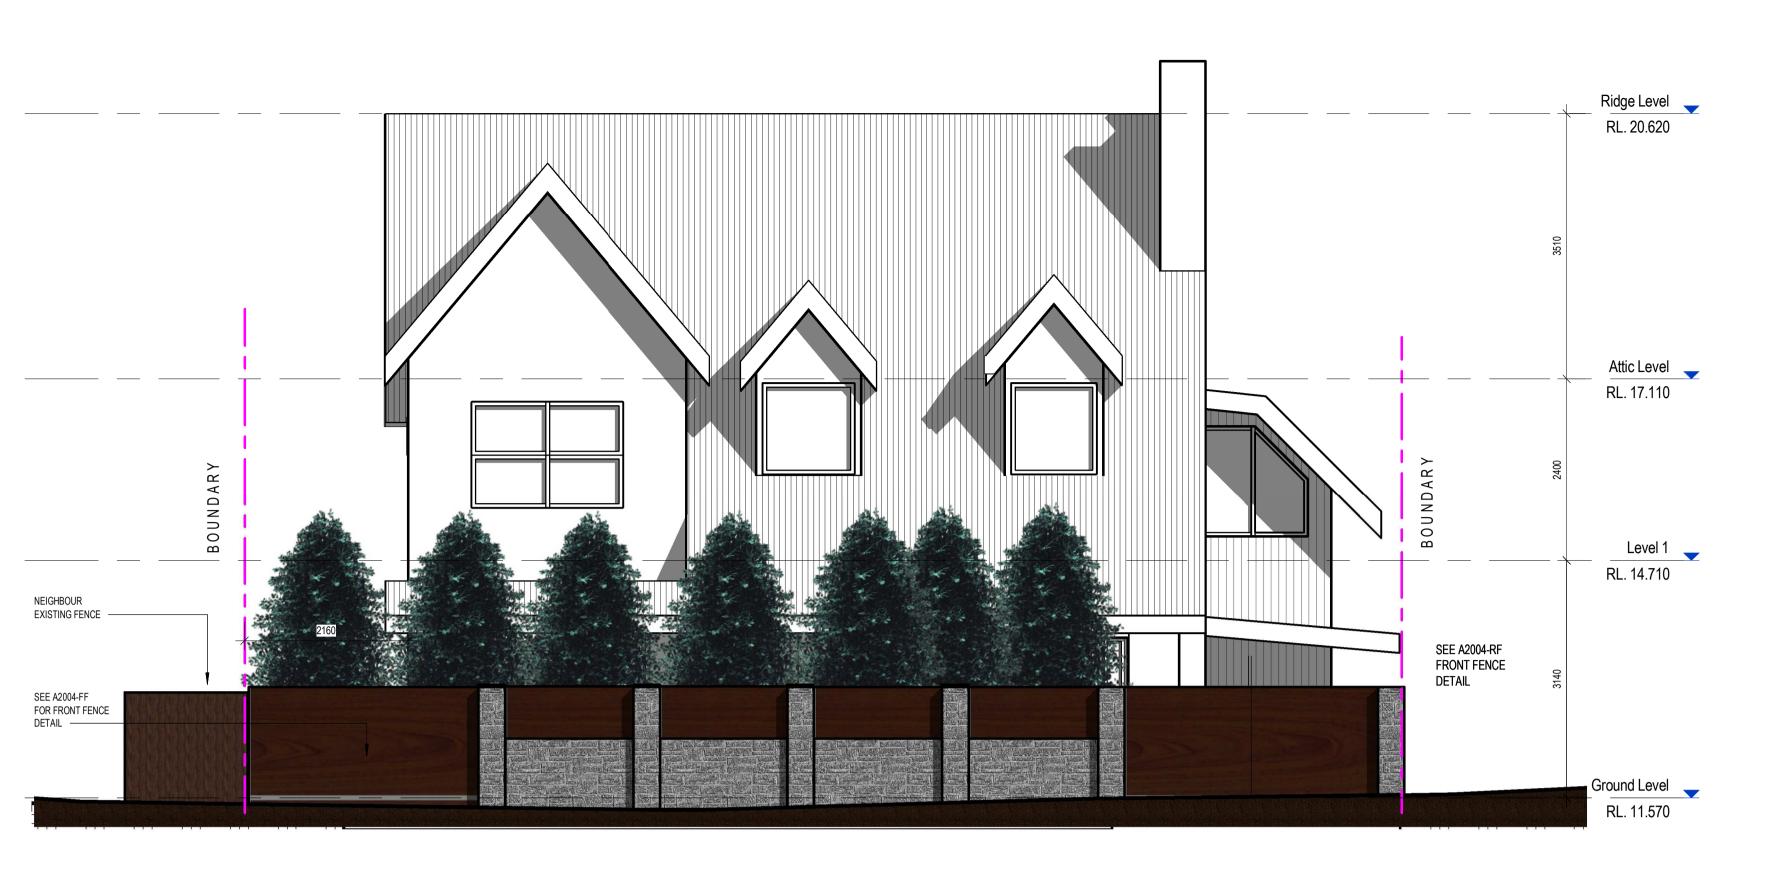

## North-East Elevation Fence



## GENERAL NOTES:

THIS DRAWING IS THE EXCLUSIVE PROPERTY OF THE DEVELOPER & THE REPRODUCTION OF ANY PART WITHOUT THE PRIOR WRITTEN CONSENT OF THE DEVELOPER IS A VIOLATION OF APPLICABLE LAWS. IN NO EVENT SHALL THE DEVELOPER BE HELD LIABLE FOR SPECIAL COLLATERAL, INCIDENTAL OR CONSEQUENTIAL LIABILITY IN CONNECTION WITH THE USE OF THIS DIGITAL DATA ONCE RELEASED FROM THE DEVELOPER'S OFFICE. THIS DRAWING IS TO BE READ & UNDERSTOOD IN CONJUNCTION WITH THE STRUCTURAL, MECHANICAL, ELECTRICAL & / OR ANY OTHER CONSULTANT'S DOCUMENTATION AS MAY BE APPLICABLE TO THE PROJECT PRIOR TO THE START OF ANY WORKS AND FOR ITS DURATION.

| ISSUE | DATE     | REVISION           | В |
|-------|----------|--------------------|---|
| Α     | 22.02.20 | ISSUED FOR CDC     | J |
|