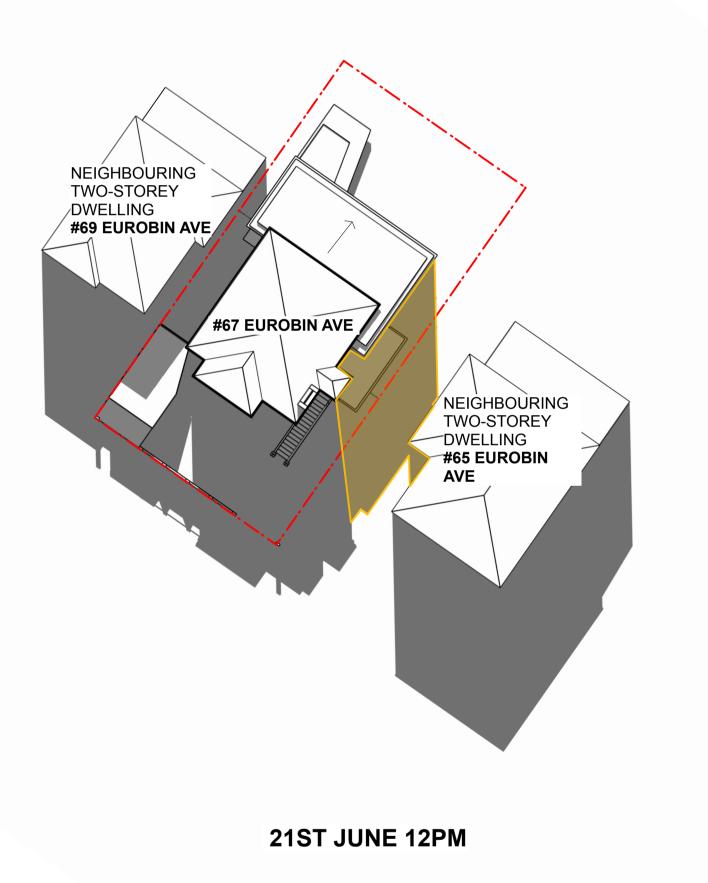

### LEGEND

SITE BOUNDARY

NEW SHADOW GENERATED BY

PROPOSED BUILDING

## NOTES :

- THIS DRAWING IS SCHEMATIC ONLY. - HEIGHT AND POSITION OF EXISTING STRUCTURES FROM SURVEY PLAN

 RIDGE HEIGHTS, GUTTER HEIGHTS AND SILL HEIGHTS AND NATURAL GROUND LEVELS FROM SURVEY PLAN
 3 HRS OF SUNLIGHT IS MAINTAINED TO NEIGHBOURING PROPERTIES

## DA10-01SHADOW DIAGRAMS NTS

scale bar

NL

REVISION DATE

DESCRIPTION

 BY
 INCIDENTAL
 Suite 1/6 Waratah St, Mona Vale NSV

 Suite 1/6 Waratah St, Mona Vale NSV
 p: 8916 7357
 e: info@incidentalarchitecture.

 ARCHITECTURE
 Nominated Architect: Matthew Elkan NSW Reg