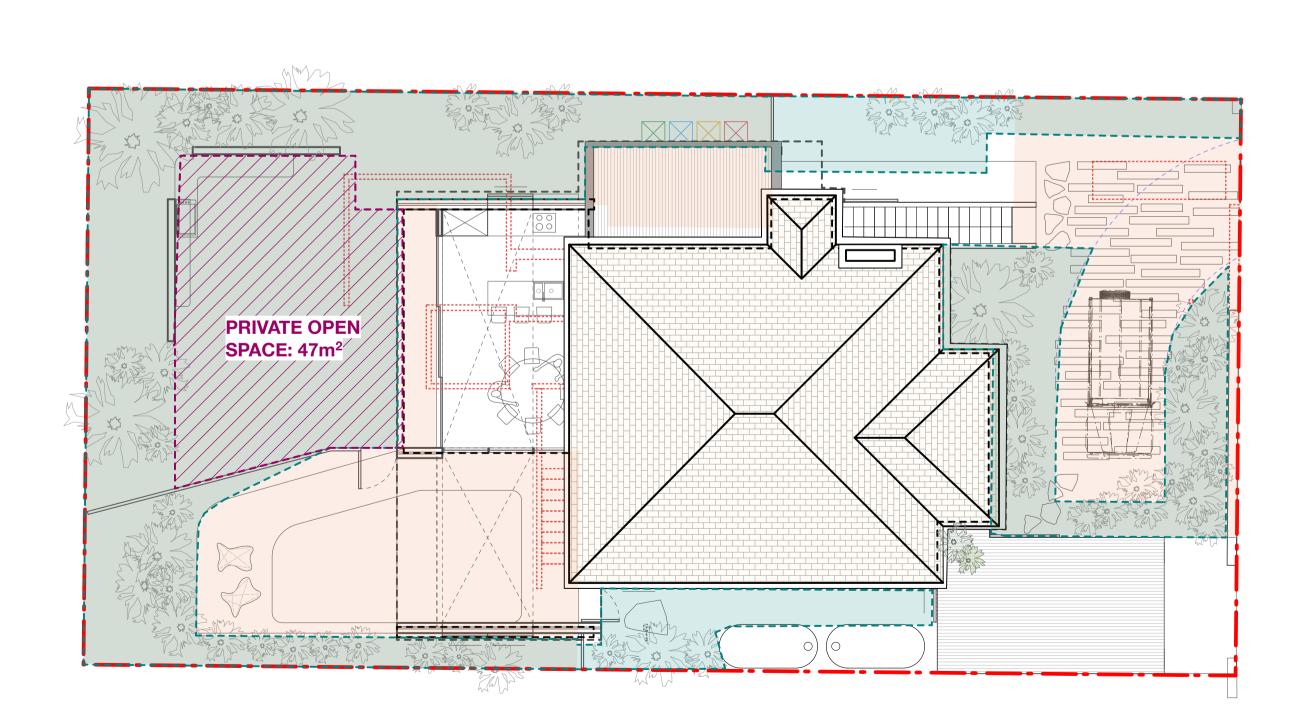

## LANDSCAPED OPEN SPACE CALCULATIONS

| TOTAL | <u>. O</u> l |
|-------|--------------|
|       |              |

| SITE LOCATED IN AREA OS3                                |        |
|---------------------------------------------------------|--------|
| SITE AREA:                                              | 465m2  |
| MINIMUM LANDSCAPED AREA:<br>(35% AS PER MANLY DCP 2013) | 89.6m2 |
| PROPOSED LANDSCAPED AREA:                               | 187m2  |
| COMPLIANT:                                              | YES    |

# PRIVATE OPEN SPACE CALCULATIONS

|       | SITE LOCATED IN AREA OS3                                |                                                                                                                                                        |
|-------|---------------------------------------------------------|--------------------------------------------------------------------------------------------------------------------------------------------------------|
| 465m2 | SITE AREA:                                              | 465m2                                                                                                                                                  |
| 18m2  | MINIMUM TOTAL OPEN AREA:<br>(AS PER MANLY DCP 2013) 55% | 256m2                                                                                                                                                  |
| 47m2  | PROPOSED PRIVATE OPEN SPACE:                            | 268m2                                                                                                                                                  |
| YES   | COMPLIANT:                                              | YES                                                                                                                                                    |
|       | 18m2<br><b>47m2</b>                                     | <ul> <li>465m2 SITE AREA:</li> <li>18m2 MINIMUM TOTAL OPEN AREA:<br/>(AS PER MANLY DCP 2013) 55%</li> <li>47m2 PROPOSED PRIVATE OPEN SPACE:</li> </ul> |