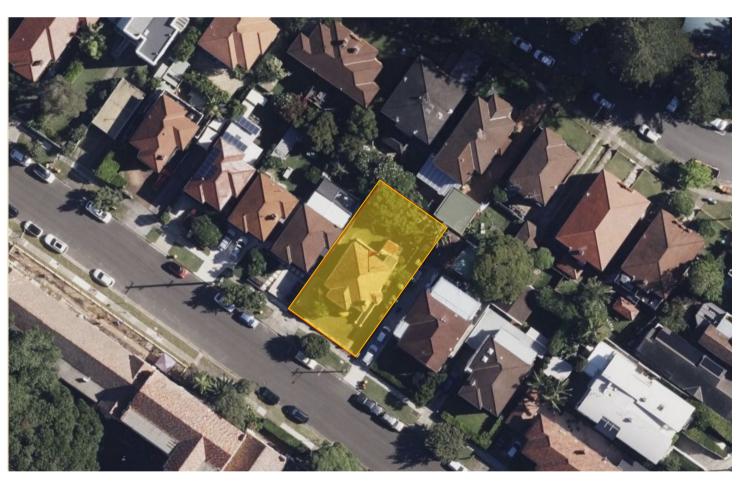

CONTEXT

SITE

- LOT 80 in DP14521 - SITE AREA : 465m2

- LOCAL GOVERNMENT : Manly Council - ZONING R1 - GENERAL RESIDENTIAL

| NSW 2103<br>re.com.au<br>eg # 6821 | project : | HANSEN - MANLY<br>67 Eurobin Ave, Manly<br>On the land of the Gadigal people | date :  | MAY 2025 | - C   |
|------------------------------------|-----------|------------------------------------------------------------------------------|---------|----------|-------|
| N                                  | drawing : | COVER SHEET & GENERAL NOTES                                                  | scale : | NTS      | affed |