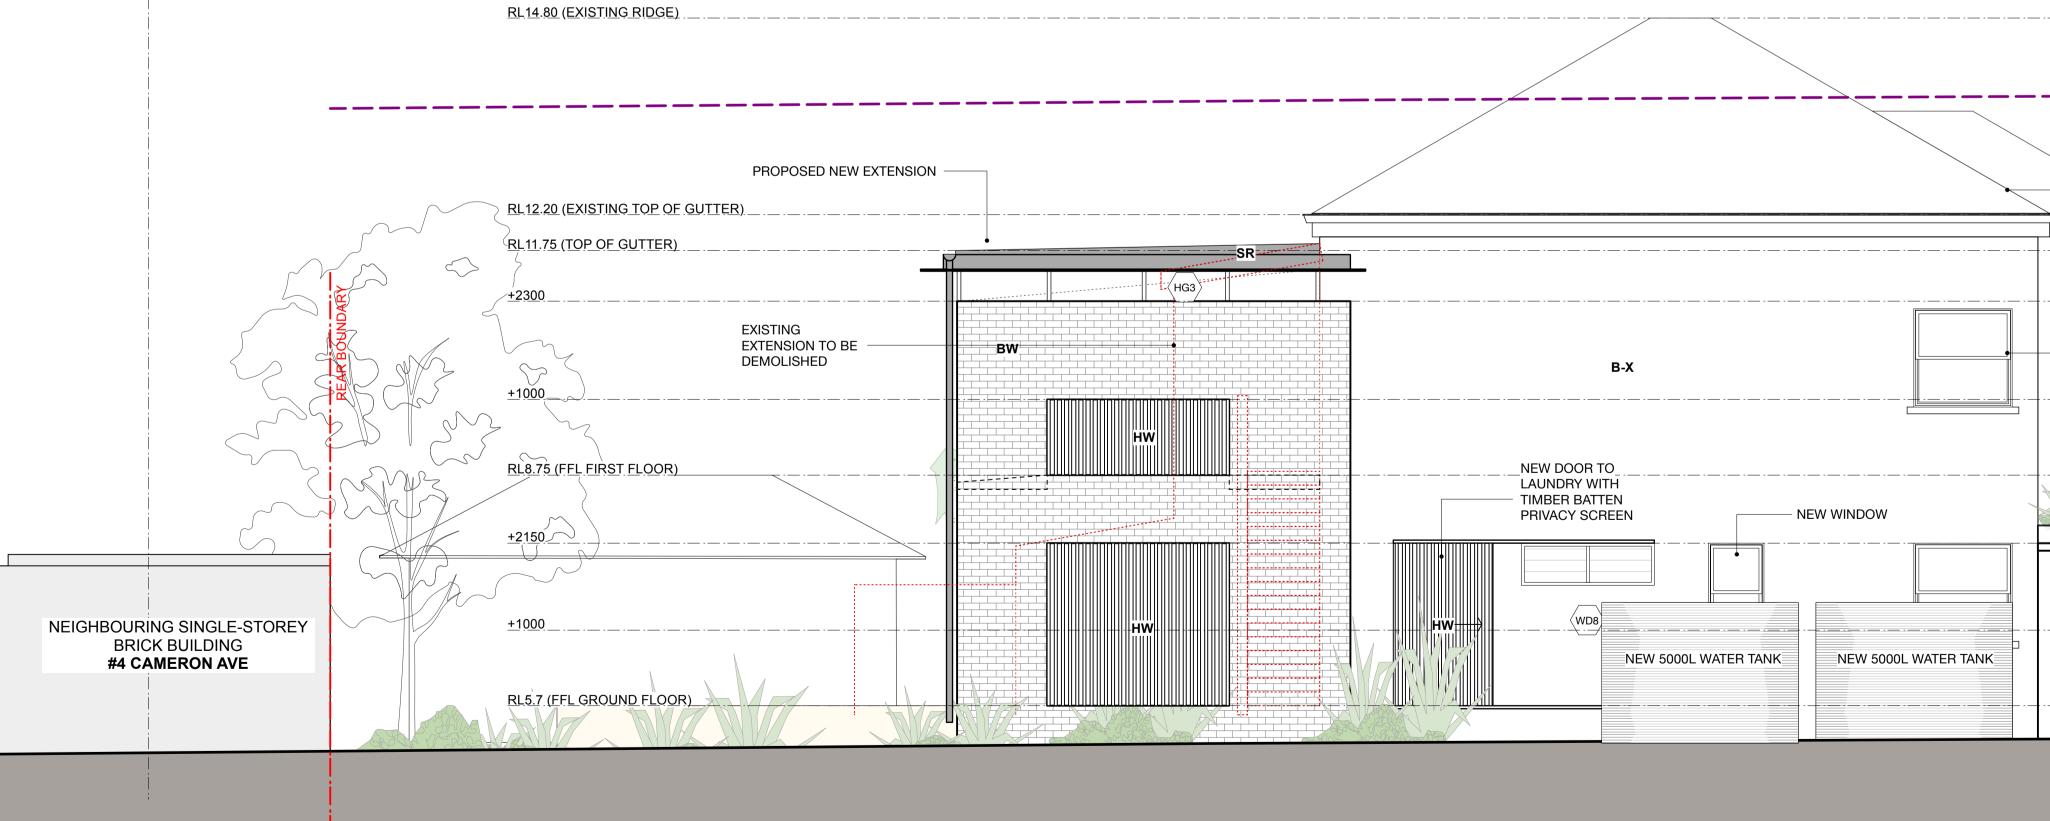

#### FINISHES LEGEND

| BW  | BRICKWORK          |
|-----|--------------------|
| SR  | STEEL ROOFING      |
| HW  | HARDWOOD           |
| TD  | HARDWOOD DECKING   |
| B-X | EXISTING BRICKWORK |
|     |                    |

<u>GENERAL :</u>

- EXISTING STRUCTURES TO BE DEMOLISHED SHOWN DOTTED RED
- ALL LEVELS IN ACCORDANCE WITH AHD - ALL BUILDING WORK IN ACCORDANCE WITH BCA,
- COUNCIL CODES AND ALL RELEVANT AUSTRALIAN STANDARDS, INCLUDING, BUT NOT LIMITED TO :
- AS 1684 LIGHT TIMBER FRAMING CODE - AS 2047 - 2014 - SELECTION AND INSTALLATION OF
- WINDOWS
- AS 2870 -2011 RESIDENTIAL SLABS AND FOOTINGS - AS/NZS 3000 - 2018 - WIRING RULES
- AS/NZS 3500.5:2021 PLUMBING AND DRAINAGE
- AS 3660.1 2014 TERMITE MANAGEMENT
- AS 3700-2018 MASONRY STRUCTURES
- AS 3740-2021 WATERPROOFING OF WET AREAS - AS 4100 - 2020 - STEEL STRUCTURES
- AS 1926.1 2012 SWIMMING POOL SAFETY

# DA4 - 01 NORTH ELEVATION 1:100

## DA4 - 02 WEST ELEVATION 1:100

|  |                  | REVISION | DATE | DESCRIPTION |
|--|------------------|----------|------|-------------|
|  | 0 M 1 2 3 4 5 10 |          |      |             |
|  |                  |          |      |             |
|  | scale bar        |          |      |             |
|  |                  |          |      |             |