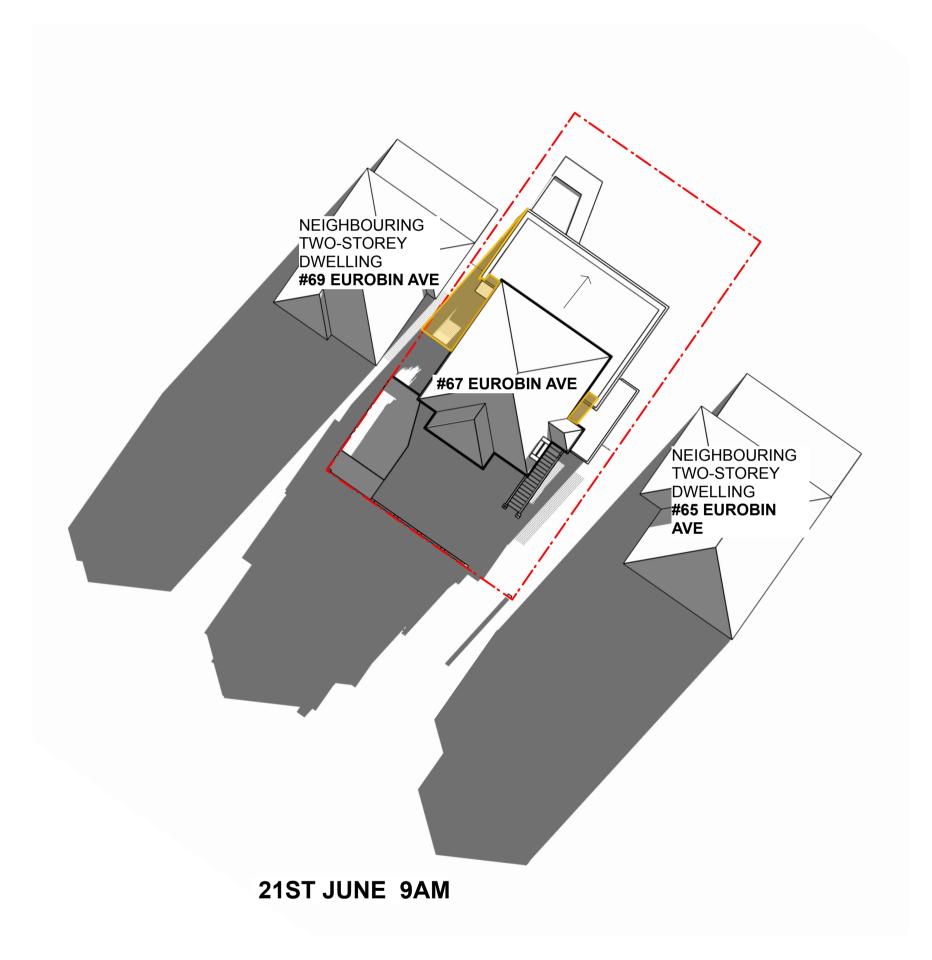

### LEGEND

SITE BOUNDARY

NEW SHADOW GENERATED BY

PROPOSED BUILDING

## NOTES :

- THIS DRAWING IS SCHEMATIC ONLY. - HEIGHT AND POSITION OF EXISTING STRUCTURES FROM SURVEY PLAN

 RIDGE HEIGHTS, GUTTER HEIGHTS AND SILL HEIGHTS AND NATURAL GROUND LEVELS FROM SURVEY PLAN
 3 HRS OF SUNLIGHT IS MAINTAINED TO NEIGHBOURING PROPERTIES

## DA10-01SHADOW DIAGRAMS NTS

scale bar

NL

REVISION DATE

DESCRIPTION

 BY
 INCIDENTAL
 Suite 1/6 Waratah St, Mona Vale NSV

 Suite 1/6 Waratah St, Mona Vale NSV
 p: 8916 7357
 e: info@incidentalarchitecture.

 ARCHITECTURE
 Nominated Architect: Matthew Elkan NSW Reg