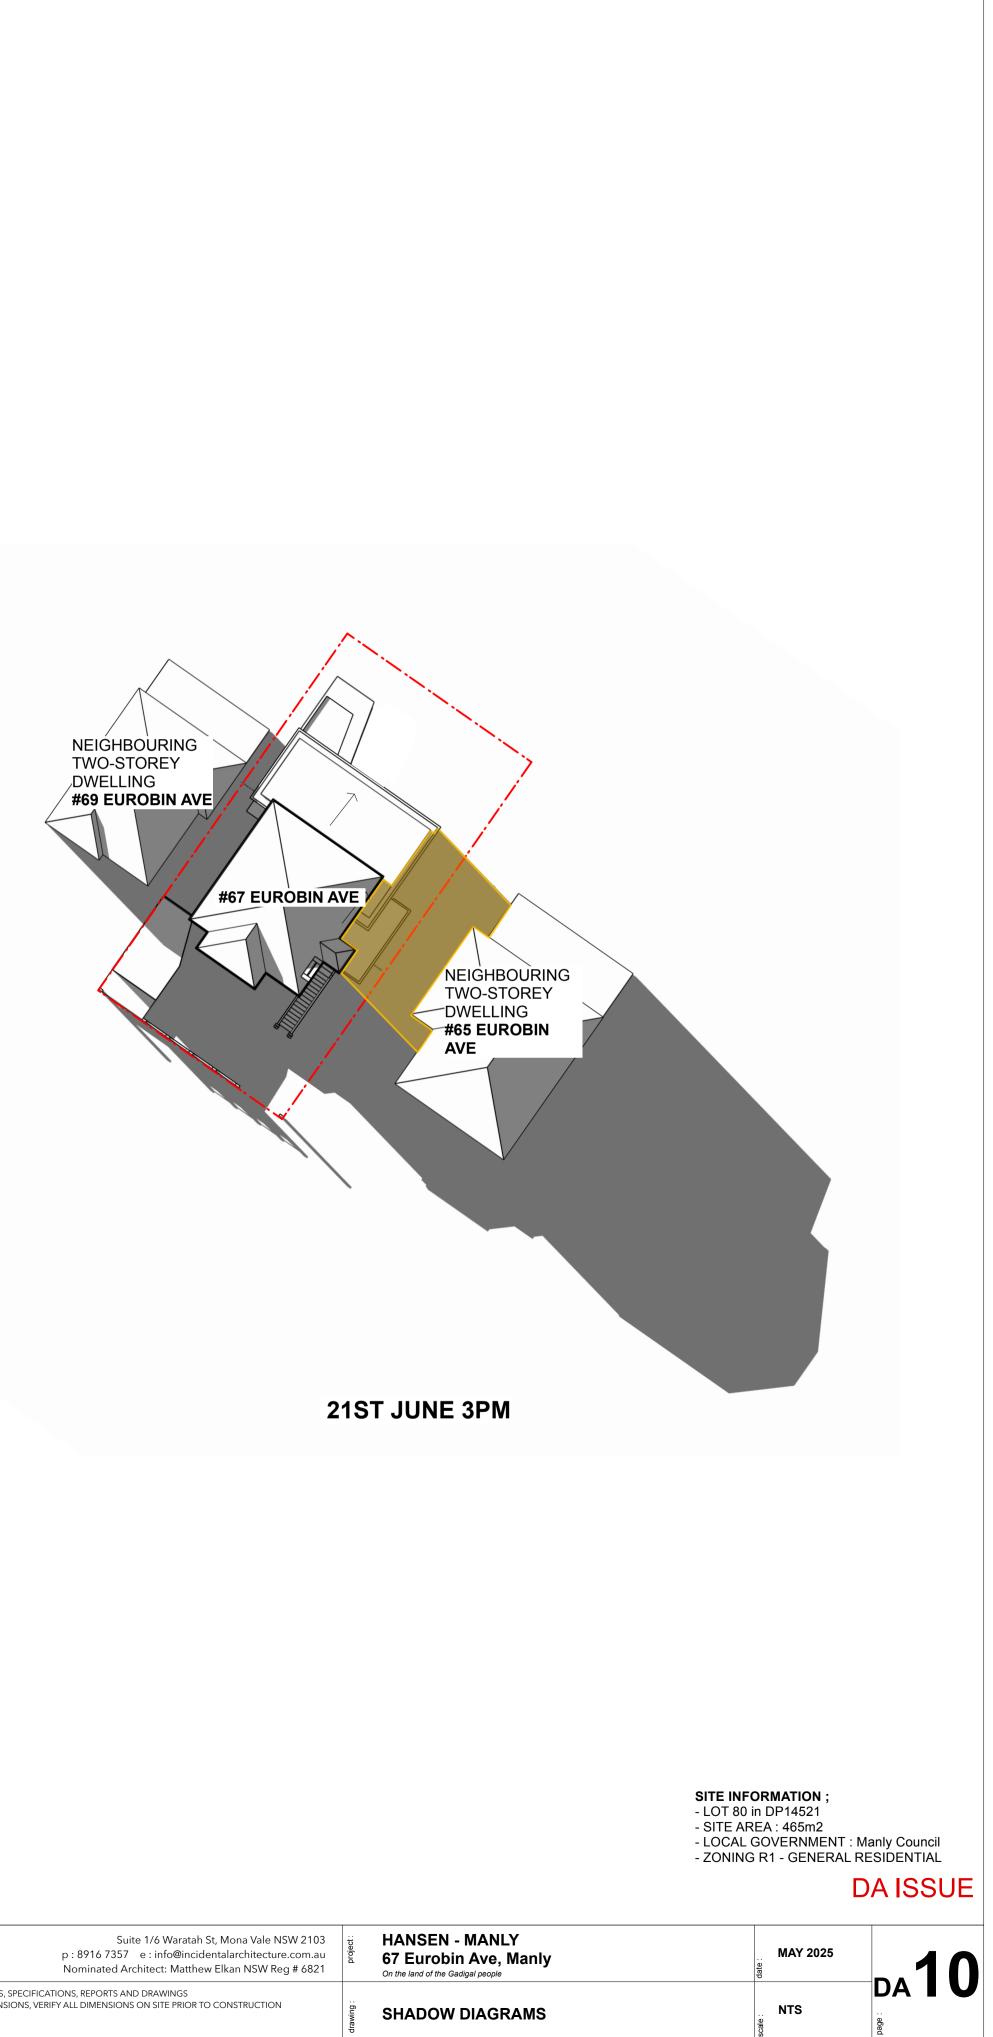

### LEGEND

SITE BOUNDARY

NEW SHADOW GENERATED BY

PROPOSED BUILDING

## NOTES :

- THIS DRAWING IS SCHEMATIC ONLY. - HEIGHT AND POSITION OF EXISTING STRUCTURES FROM SURVEY PLAN

 RIDGE HEIGHTS, GUTTER HEIGHTS AND SILL HEIGHTS AND NATURAL GROUND LEVELS FROM SURVEY PLAN
 3 HRS OF SUNLIGHT IS MAINTAINED TO NEIGHBOURING PROPERTIES

## DA10-01SHADOW DIAGRAMS NTS

scale bar

NL

REVISION DATE

DESCRIPTION

 BY
 INCIDENTAL
 Suite 1/6 Waratah St, Mona Vale NSV

 Suite 1/6 Waratah St, Mona Vale NSV
 p: 8916 7357
 e: info@incidentalarchitecture.

 ARCHITECTURE
 Nominated Architect: Matthew Elkan NSW Reg