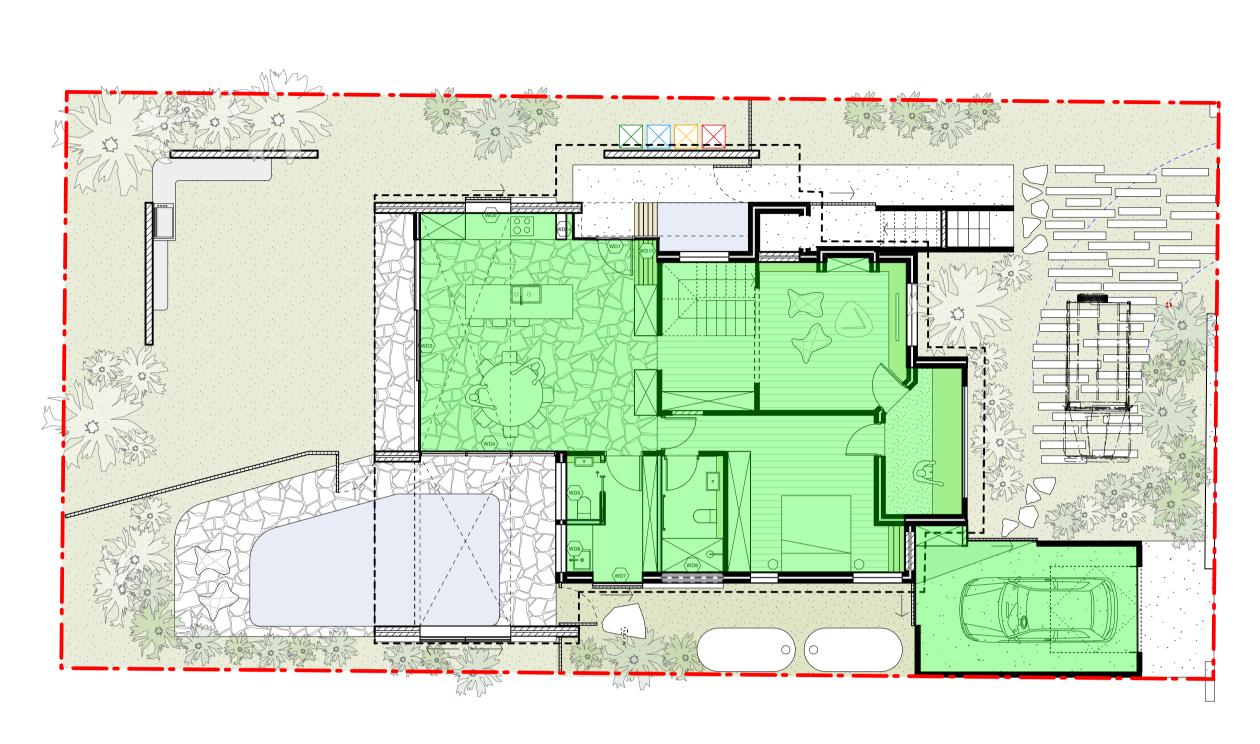

# FLOOR SPACE RATIO

Allowable FSR = 0.6 Site area = 465m2 Existing GFA = 175 = 0.372:1 Proposed GFA = 214 = 0.4602:1

GROUND FLOOR PLAN | FSR DIAGRAM 1:200