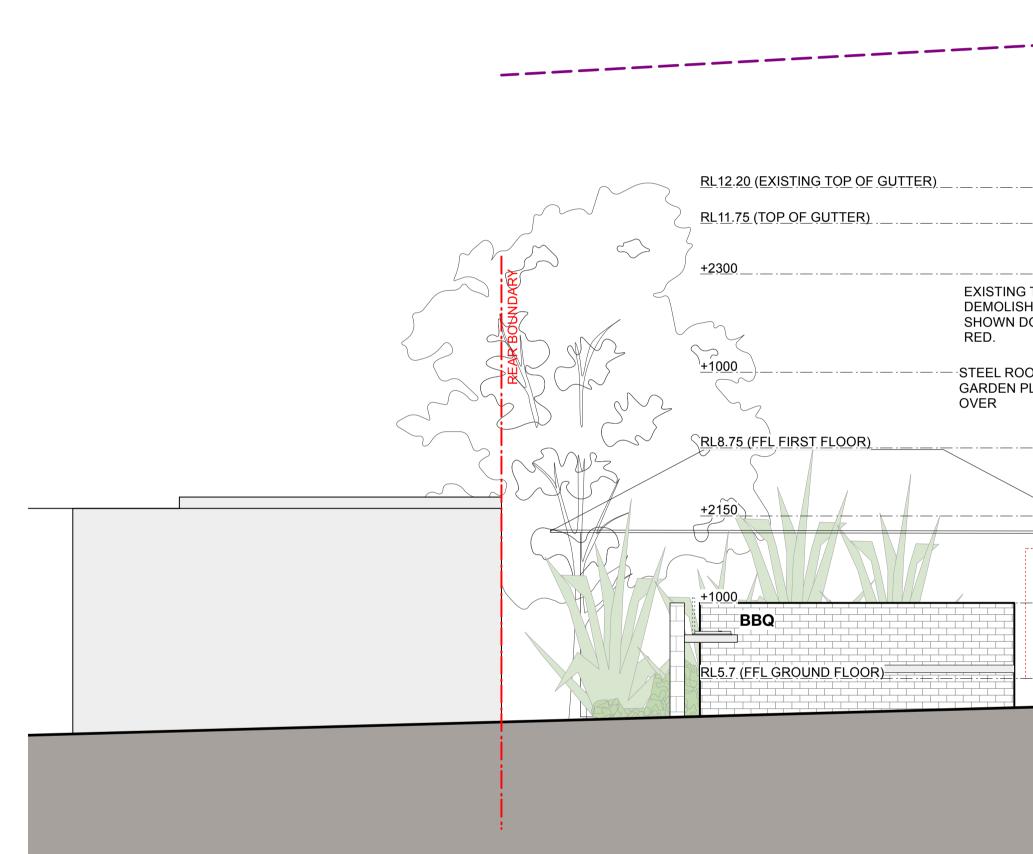

| RL14.80 (EXISTING RIDGE)                                                                                                                         |        |                                        |                                          |          |
|--------------------------------------------------------------------------------------------------------------------------------------------------|--------|----------------------------------------|------------------------------------------|----------|
|                                                                                                                                                  |        |                                        |                                          |          |
| RL12.20 (EXISTING TOP OF GUTTER)                                                                                                                 | SR<br> |                                        | J.2000/2000/2000/2000/2000/2000/2000/200 |          |
| RL11.75 (TOP OF GUTTER)                                                                                                                          |        | 20000000000000000000000000000000000000 |                                          |          |
| +2300<br>EXISTING TO BE<br>DEMOLISHED<br>SHOWN DOTTED<br>RED.<br>+1000<br>STEEL ROOF WITH<br>GARDEN PLANTERS<br>OVER<br>RL8.75 (FFL FIRST FLOOR) |        |                                        | BED 2                                    | LIVING 2 |
| +2150<br>+1000<br>BBQ<br>RL5.7 (FFL GROUND FLOOR)                                                                                                |        |                                        | ENTRY                                    | LIVING 1 |

|                                 | <br>SR |         | 10000 | 2020202020202020202020202020202020202020 | 000000000000000000000000000000000000000      | 000000000000000000000000000000000000000                                                             | 000000000000000000000000000000000000000 |                                     |                                                                                                           |                                          |                                                                                                                                                                                                                                                                                                                                                                                                                                                                                                                                                                                                                                                                                                            | LINE OF<br>EXISTING<br>EXISTING<br>HEIGHTS | m HEIGHT LINE<br>ENCLOSURE<br>G ROOF STRUC<br>G ROOF AND G<br>S<br>EXISTING ROOF | CTURE<br>UTTER                                                                                      |                |                        |
|---------------------------------|--------|---------|-------|------------------------------------------|----------------------------------------------|-----------------------------------------------------------------------------------------------------|-----------------------------------------|-------------------------------------|-----------------------------------------------------------------------------------------------------------|------------------------------------------|------------------------------------------------------------------------------------------------------------------------------------------------------------------------------------------------------------------------------------------------------------------------------------------------------------------------------------------------------------------------------------------------------------------------------------------------------------------------------------------------------------------------------------------------------------------------------------------------------------------------------------------------------------------------------------------------------------|--------------------------------------------|----------------------------------------------------------------------------------|-----------------------------------------------------------------------------------------------------|----------------|------------------------|
| BE<br>)<br>TED<br>WITH<br>NTERS | HG2    |         |       | BED 2                                    |                                              |                                                                                                     |                                         |                                     |                                                                                                           |                                          | · · · · · · · · · · · · · · · · · · · · · · · · · · · · · · · · · · · · · · · · · · · · · · · · · · · · · · · · · · · · · · · · · · · · · · · · · · · · · · · · · · · · · · · · · · · · · · · · · · · · · · · · · · · · · · · · · · · · · · · · · · · · · · · · · · · · · · · · · · · · · · · · · · · · · · · · · · · · · · · · · · · · · · · · · · · · · · · · · · · · · · · · · · · · · · · · · · · · · · · · · · · · · · · · · · · · · · · · · · · · · · · · · · · · · · · · · · · · · · · · · · · · · · · · · · · · · · · · · · · · · · · · · · · · · · · · · · · · · · · · · · · · · · · · · · · · · · · · · · · · · · · · · · · · · · · · · · · · · · · · · · · · · · · · · · · ·  · · · · · · · · · |                                            |                                                                                  |                                                                                                     | FRONT BOUNDARY |                        |
|                                 | WD3    | KITCHEN |       | ENTRY                                    |                                              |                                                                                                     |                                         | LI                                  | VING 1                                                                                                    |                                          | •                                                                                                                                                                                                                                                                                                                                                                                                                                                                                                                                                                                                                                                                                                          |                                            | G EXTERNAL ST                                                                    | TAIRCASE                                                                                            |                |                        |
|                                 |        |         |       |                                          |                                              |                                                                                                     |                                         |                                     |                                                                                                           |                                          |                                                                                                                                                                                                                                                                                                                                                                                                                                                                                                                                                                                                                                                                                                            |                                            |                                                                                  |                                                                                                     |                |                        |
|                                 |        |         |       |                                          |                                              |                                                                                                     |                                         |                                     |                                                                                                           |                                          |                                                                                                                                                                                                                                                                                                                                                                                                                                                                                                                                                                                                                                                                                                            |                                            |                                                                                  |                                                                                                     |                |                        |
|                                 |        |         |       |                                          |                                              |                                                                                                     |                                         |                                     |                                                                                                           |                                          |                                                                                                                                                                                                                                                                                                                                                                                                                                                                                                                                                                                                                                                                                                            |                                            |                                                                                  | SITE INFORMATIO<br>- LOT 80 in DP1452<br>- SITE AREA : 465n<br>- LOCAL GOVERNI<br>- ZONING R1 - GEI | 21<br>n2       |                        |
|                                 |        |         | BY    |                                          | THIS DRAWING IS TO BE                        | ICIDENT<br>CHITECTU                                                                                 | URE                                     | Nomin<br>RACTS, SPECIFICATIONS, REP | Suite 1/6 Waratah St, M<br>6 7357 e : info@incidental<br>ated Architect: Matthew Elk<br>ORTS AND DRAWINGS | architecture.com.au<br>an NSW Reg # 6821 | HANSEN - M<br>67 Eurobin A<br>On the land of the Gadigal                                                                                                                                                                                                                                                                                                                                                                                                                                                                                                                                                                                                                                                   | ANLY<br>ve, Manly<br>people                |                                                                                  | MAY 2                                                                                               |                | DA                     |
|                                 |        |         |       |                                          | DO NOT SCALE OFF DR.<br>REPORT ALL DISCREPAN | READ IN CONJUNCTION<br>AWINGS. PRECEDENCE IS<br>ICIES TO THE ARCHITECT I<br>AWING IS VESTED WITH TH | TO BE GIVEN TO WRITTEN E                | DIMENSIONS, VERIFY ALL DIM          | DRIS AND DRAWINGS<br>ENSIONS ON SITE PRIOR TO COM                                                         | ISTRUCTION                               |                                                                                                                                                                                                                                                                                                                                                                                                                                                                                                                                                                                                                                                                                                            | ECTION AA and                              | BB                                                                               | <b>1:100</b>                                                                                        | @A3            | ~ <b>A</b> <sup></sup> |