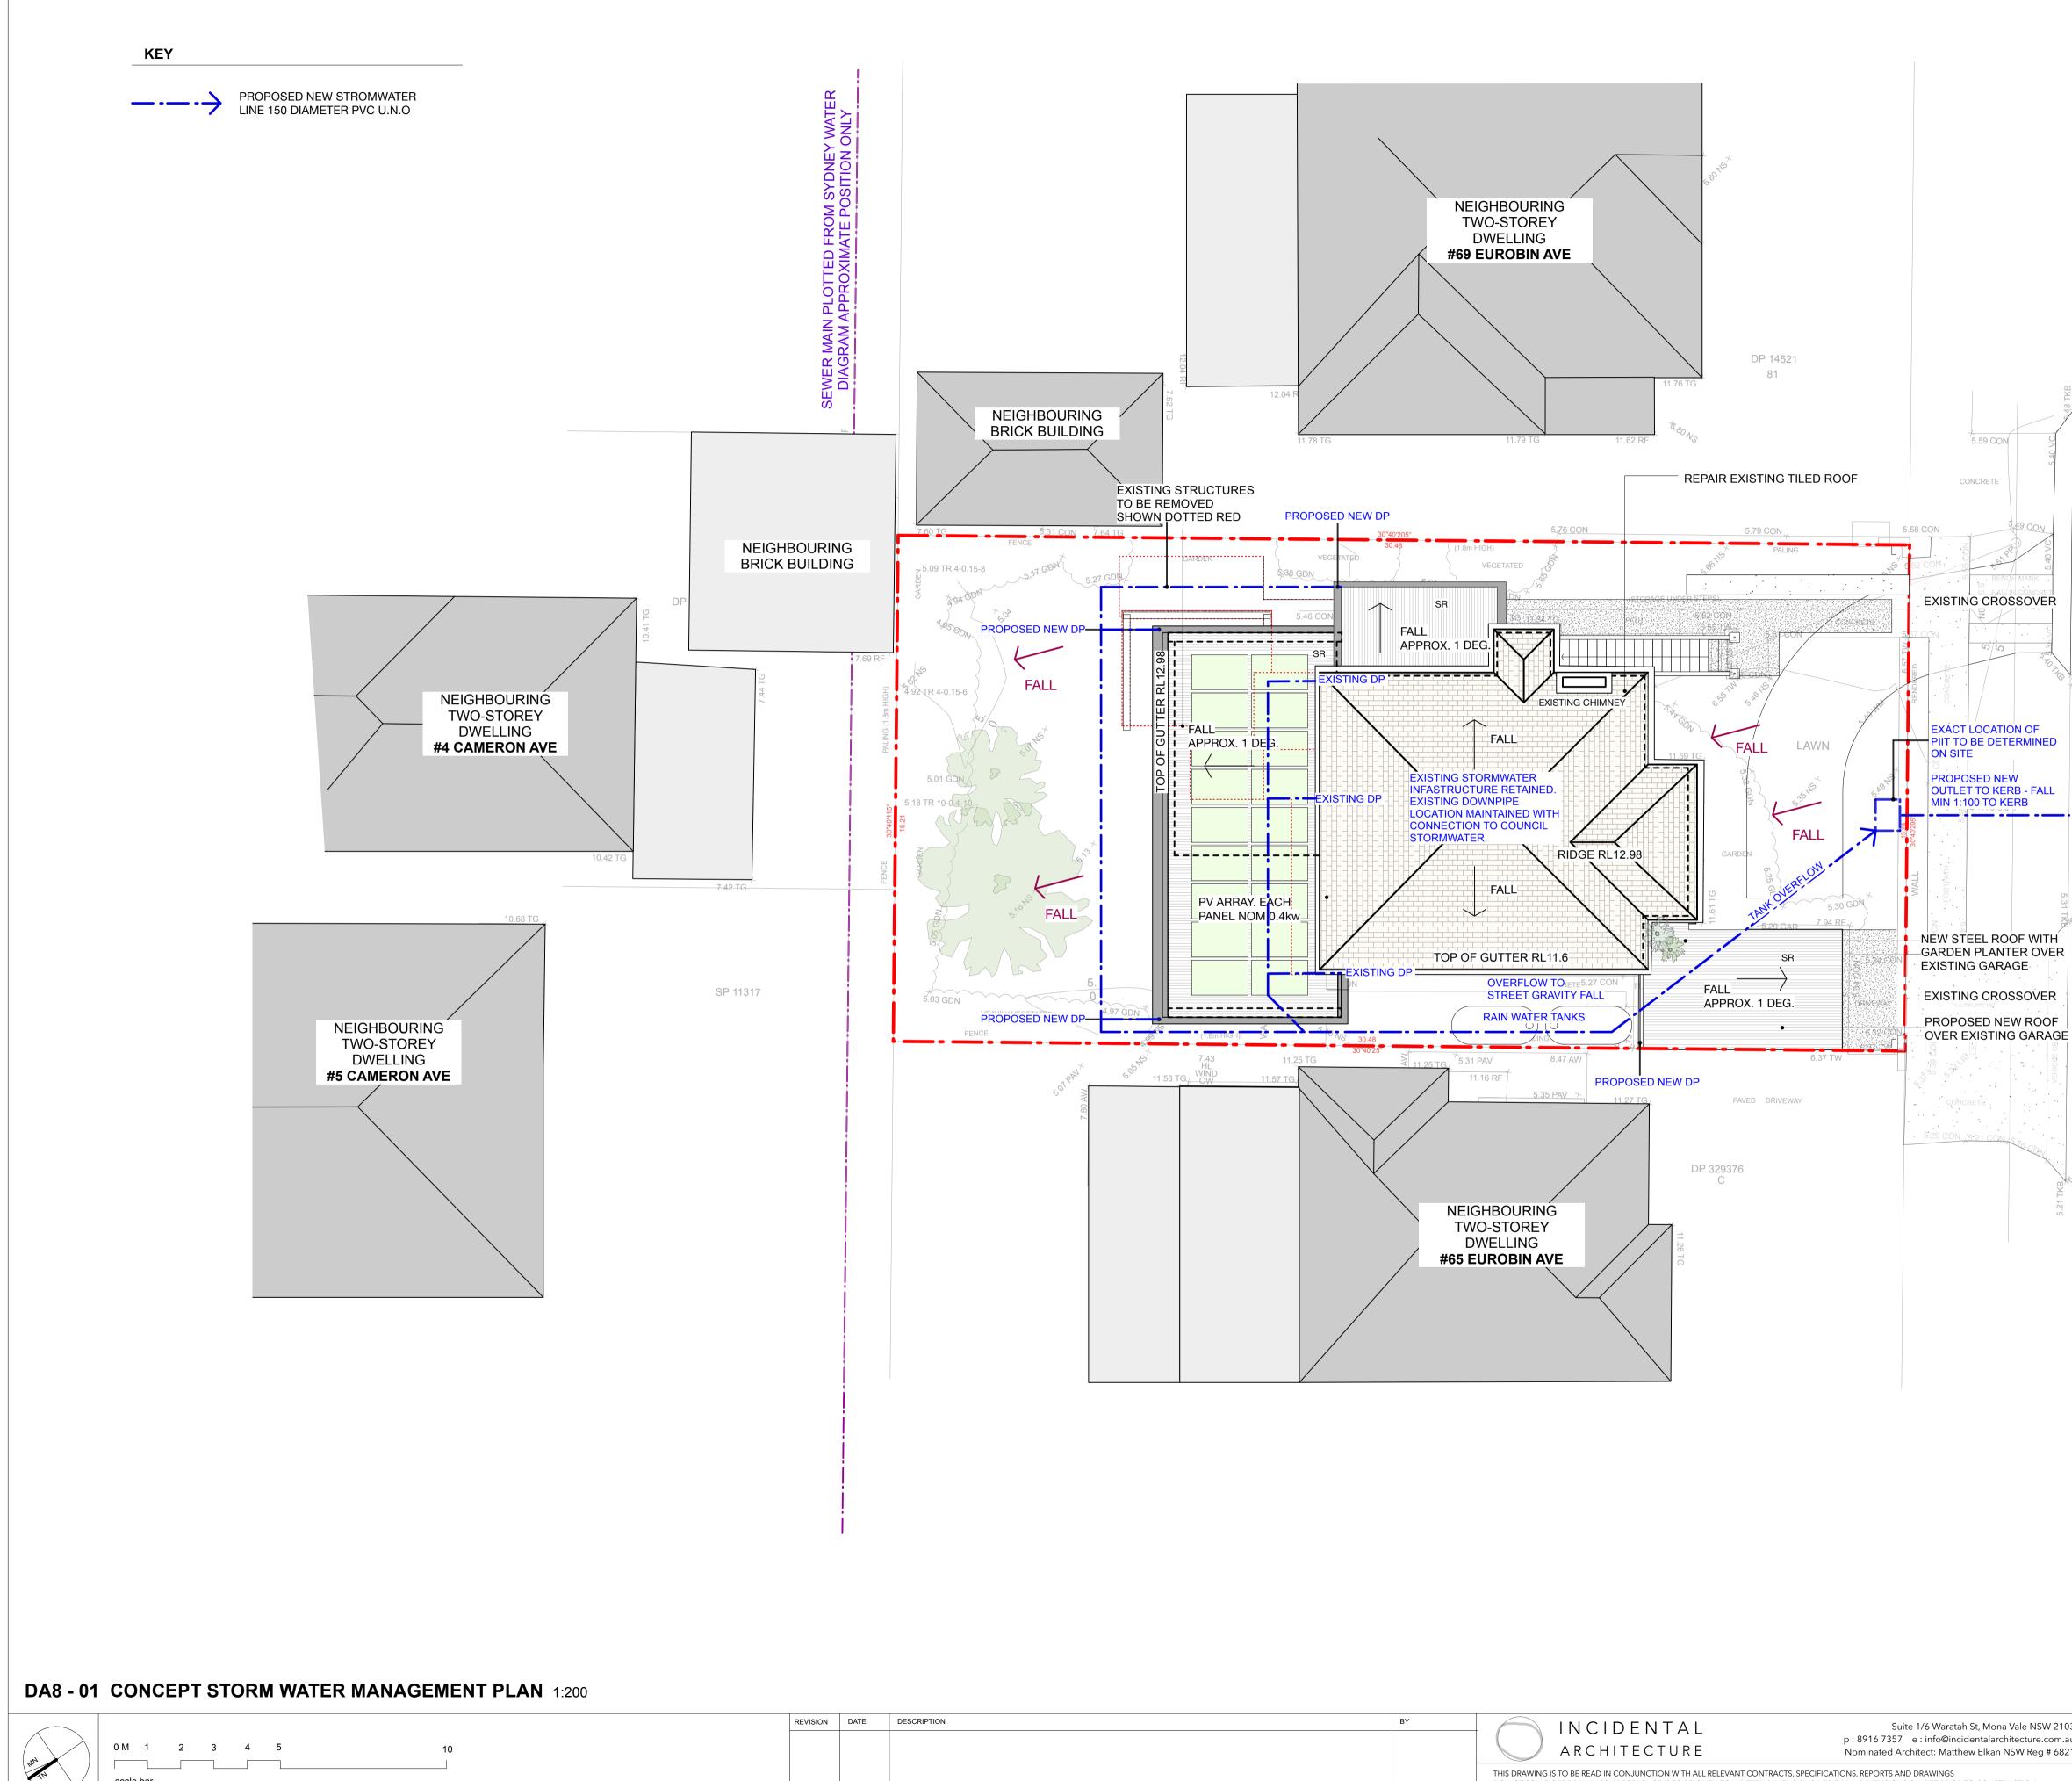

scale bar

|                                    | - LOT 80<br>- SITE AI<br>- LOCAL                                             | GRMATION ;<br>in DP14521<br>REA : 465m2<br>GOVERNMENT : M<br>G R1 - GENERAL F |             |
|------------------------------------|------------------------------------------------------------------------------|-------------------------------------------------------------------------------|-------------|
| ISW 2103<br>re.com.au<br>eg # 6821 | HANSEN - MANLY<br>67 Eurobin Ave, Manly<br>On the land of the Gadigal people | MAY 2025                                                                      | DA <b>8</b> |
| N                                  | CONCEPT STORMWATER MANAGEMENT PLAN                                           | <b>1:200@A3</b>                                                               | <br>Be      |

BASIX SPECIFICATIONS

WATER : - MIN 700L Rainwater Tank.

- Roof Collection area : Minimum 70m2 - Rainwater re-used in Pool Tap (x1)

- Showers : 3\*, Taps : 3\*, Toilets 3\*

ENERGY : - Heat Pump HW Heater - LED or Fluorescent lighting to 40% of lighting