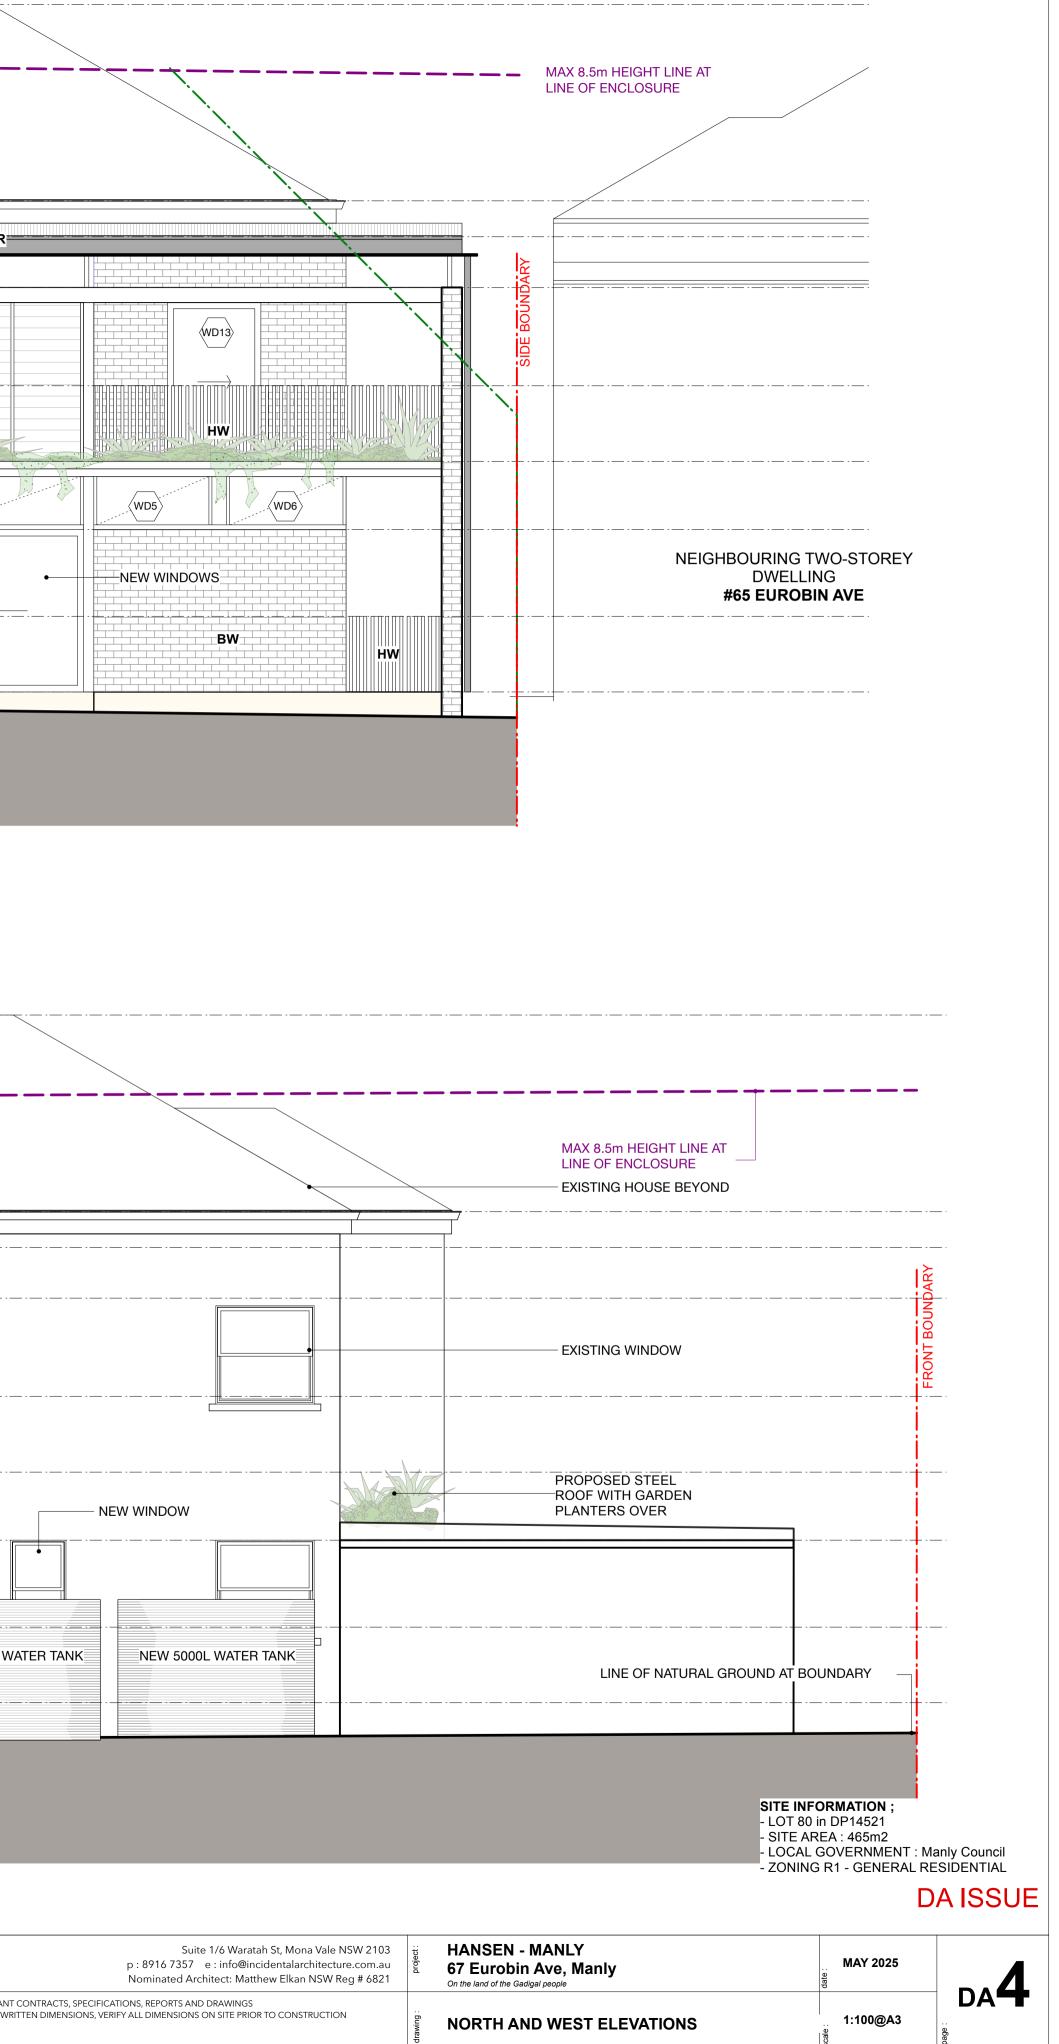

# DA4 - 01 NORTH ELEVATION 1:100

## DA4 - 02 WEST ELEVATION 1:100

|  |                  | REVISION | DATE | DESCRIPTION |
|--|------------------|----------|------|-------------|
|  | 0 M 1 2 3 4 5 10 |          |      |             |
|  |                  |          |      |             |
|  | scale bar        |          |      |             |
|  |                  |          |      |             |

FINISHES LEGEND

| SRSTEEL ROOFINGHWHARDWOODTDHARDWOOD DECKINGB-XEXISTING BRICKWORK |
|------------------------------------------------------------------|
|------------------------------------------------------------------|

<u>GENERAL :</u>

- EXISTING STRUCTURES TO BE DEMOLISHED SHOWN DOTTED RED
- ALL LEVELS IN ACCORDANCE WITH AHD - ALL BUILDING WORK IN ACCORDANCE WITH BCA,
- COUNCIL CODES AND ALL RELEVANT AUSTRALIAN STANDARDS, INCLUDING, BUT NOT LIMITED TO :
- AS 1684 LIGHT TIMBER FRAMING CODE AS 2047 2014 SELECTION AND INSTALLATION OF
- WINDOWS
- AS 2870 -2011 RESIDENTIAL SLABS AND FOOTINGS
- AS/NZS 3000 2018 WIRING RULES - AS/NZS 3500.5:2021 - PLUMBING AND DRAINAGE
- AS 3660.1 2014 TERMITE MANAGEMENT
- AS 3700-2018 MASONRY STRUCTURES
- AS 3740-2021 WATERPROOFING OF WET AREAS - AS 4100 - 2020 - STEEL STRUCTURES
- AS 1926.1 2012 SWIMMING POOL SAFETY