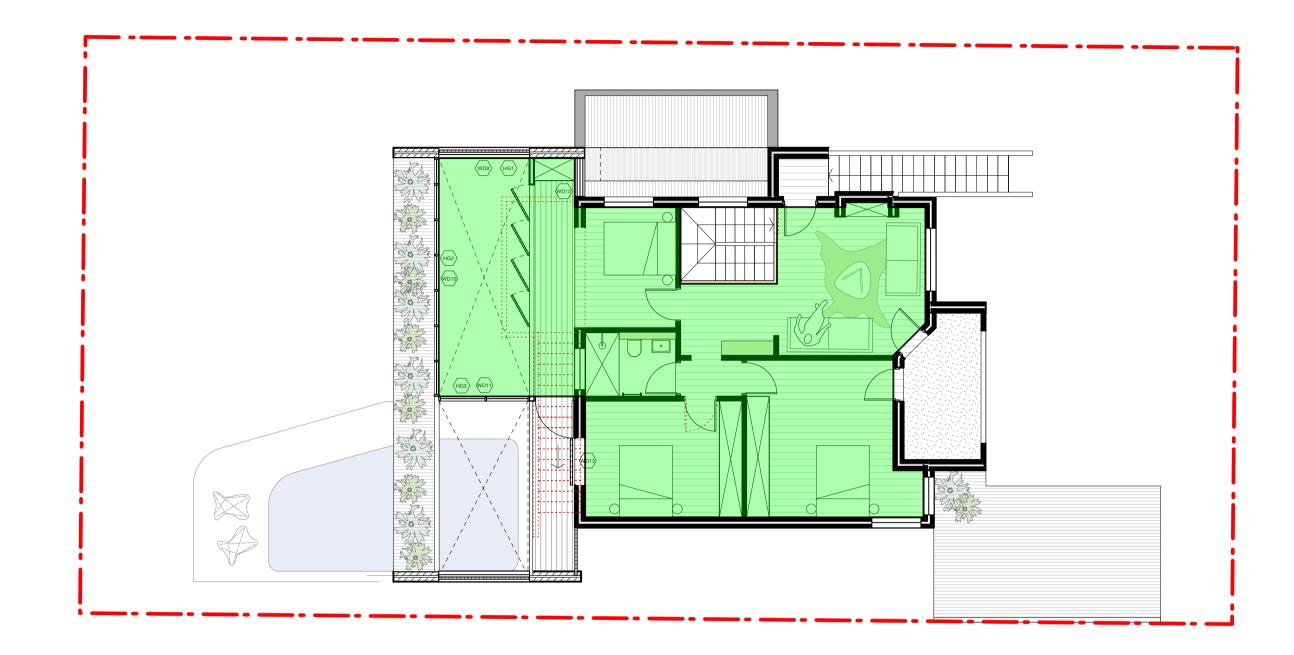

# FIRST FLOOR PLAN | FSR DIAGRAM 1:200

SITE INFORMATION ; - LOT 80 in DP14521 - SITE AREA : 465m2 - LOCAL GOVERNMENT : Manly Council - ZONING R1 - GENERAL RESIDENTIAL

**DA ISSUE** 