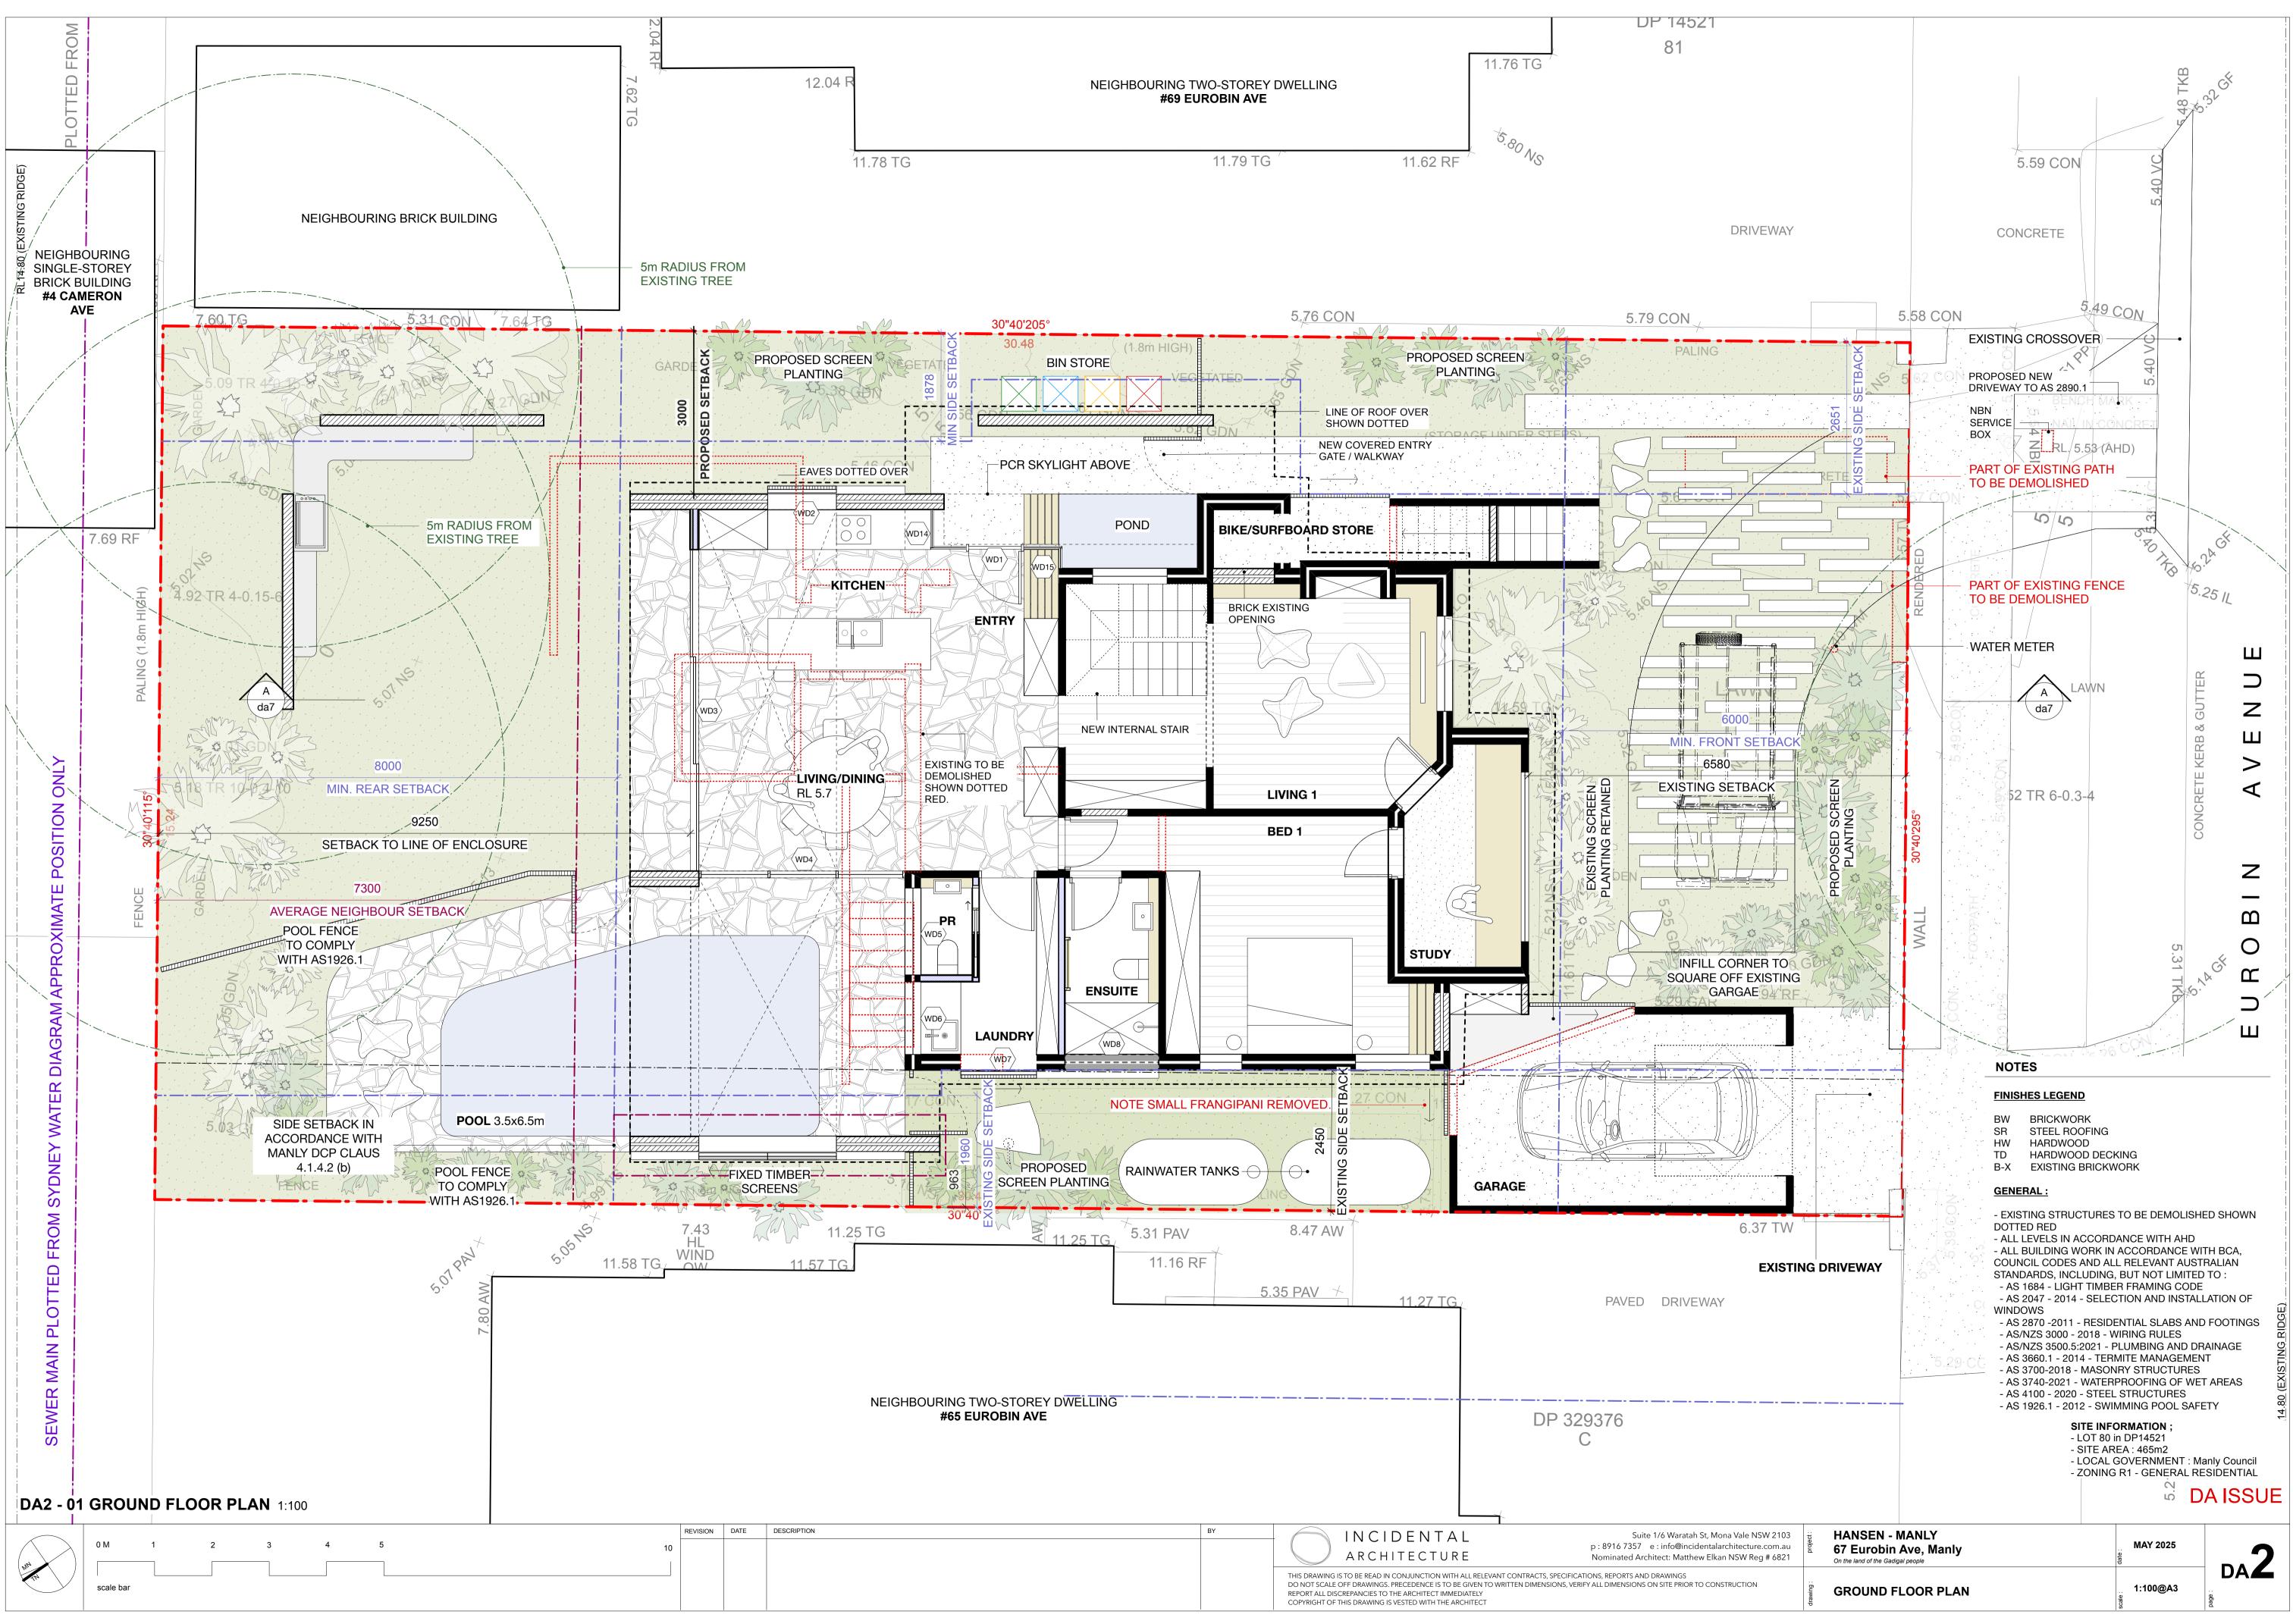

#### FINISHES LEGEND

EXISTING WALL RETAINED

| <u></u>                     |                                                                                  |    |
|-----------------------------|----------------------------------------------------------------------------------|----|
| BW<br>SR<br>HW<br>TD<br>B-X | BRICKWORK<br>STEEL ROOFING<br>HARDWOOD<br>HARDWOOD DECKING<br>EXISTING BRICKWORK |    |
| CODE                        | 8                                                                                |    |
| NEW                         | WALL                                                                             |    |
| EXIST                       | ING WALL DEMOLISHED                                                              | [] |

- EXISTING STRUCTURES TO BE DEMOLISHED SHOWN

- ALL LEVELS IN ACCORDANCE WITH AHD - ALL BUILDING WORK IN ACCORDANCE WITH BCA, COUNCIL CODES AND ALL RELEVANT AUSTRALIAN STANDARDS, INCLUDING, BUT NOT LIMITED TO : - AS 1684 - LIGHT TIMBER FRAMING CODE - AS 2047 - 2014 - SELECTION AND INSTALLATION OF - AS 2870 -2011 - RESIDENTIAL SLABS AND FOOTINGS - AS/NZS 3000 - 2018 - WIRING RULES - AS/NZS 3500.5:2021 - PLUMBING AND DRAINAGE

- AS 3660.1 - 2014 - TERMITE MANAGEMENT - AS 3700-2018 - MASONRY STRUCTURES - AS 3740-2021 - WATERPROOFING OF WET AREAS - AS 4100 - 2020 - STEEL STRUCTURES

- AS 1926.1 - 2012 - SWIMMING POOL SAFETY

SITE INFORMATION ;

- LOT 80 in DP14521 - SITE AREA : 465m2

- LOCAL GOVERNMENT : Manly Council - ZONING R1 - GENERAL RESIDENTIAL

| NSW 2103<br>re.com.au<br>eg # 6821 | project : | HANSEN - MANLY<br>67 Eurobin Ave, Manly<br>On the land of the Gadigal people | date :  | MAY 2025 | - C   |
|------------------------------------|-----------|------------------------------------------------------------------------------|---------|----------|-------|
| N                                  | drawing : | COVER SHEET & GENERAL NOTES                                                  | scale : | NTS      | affed |