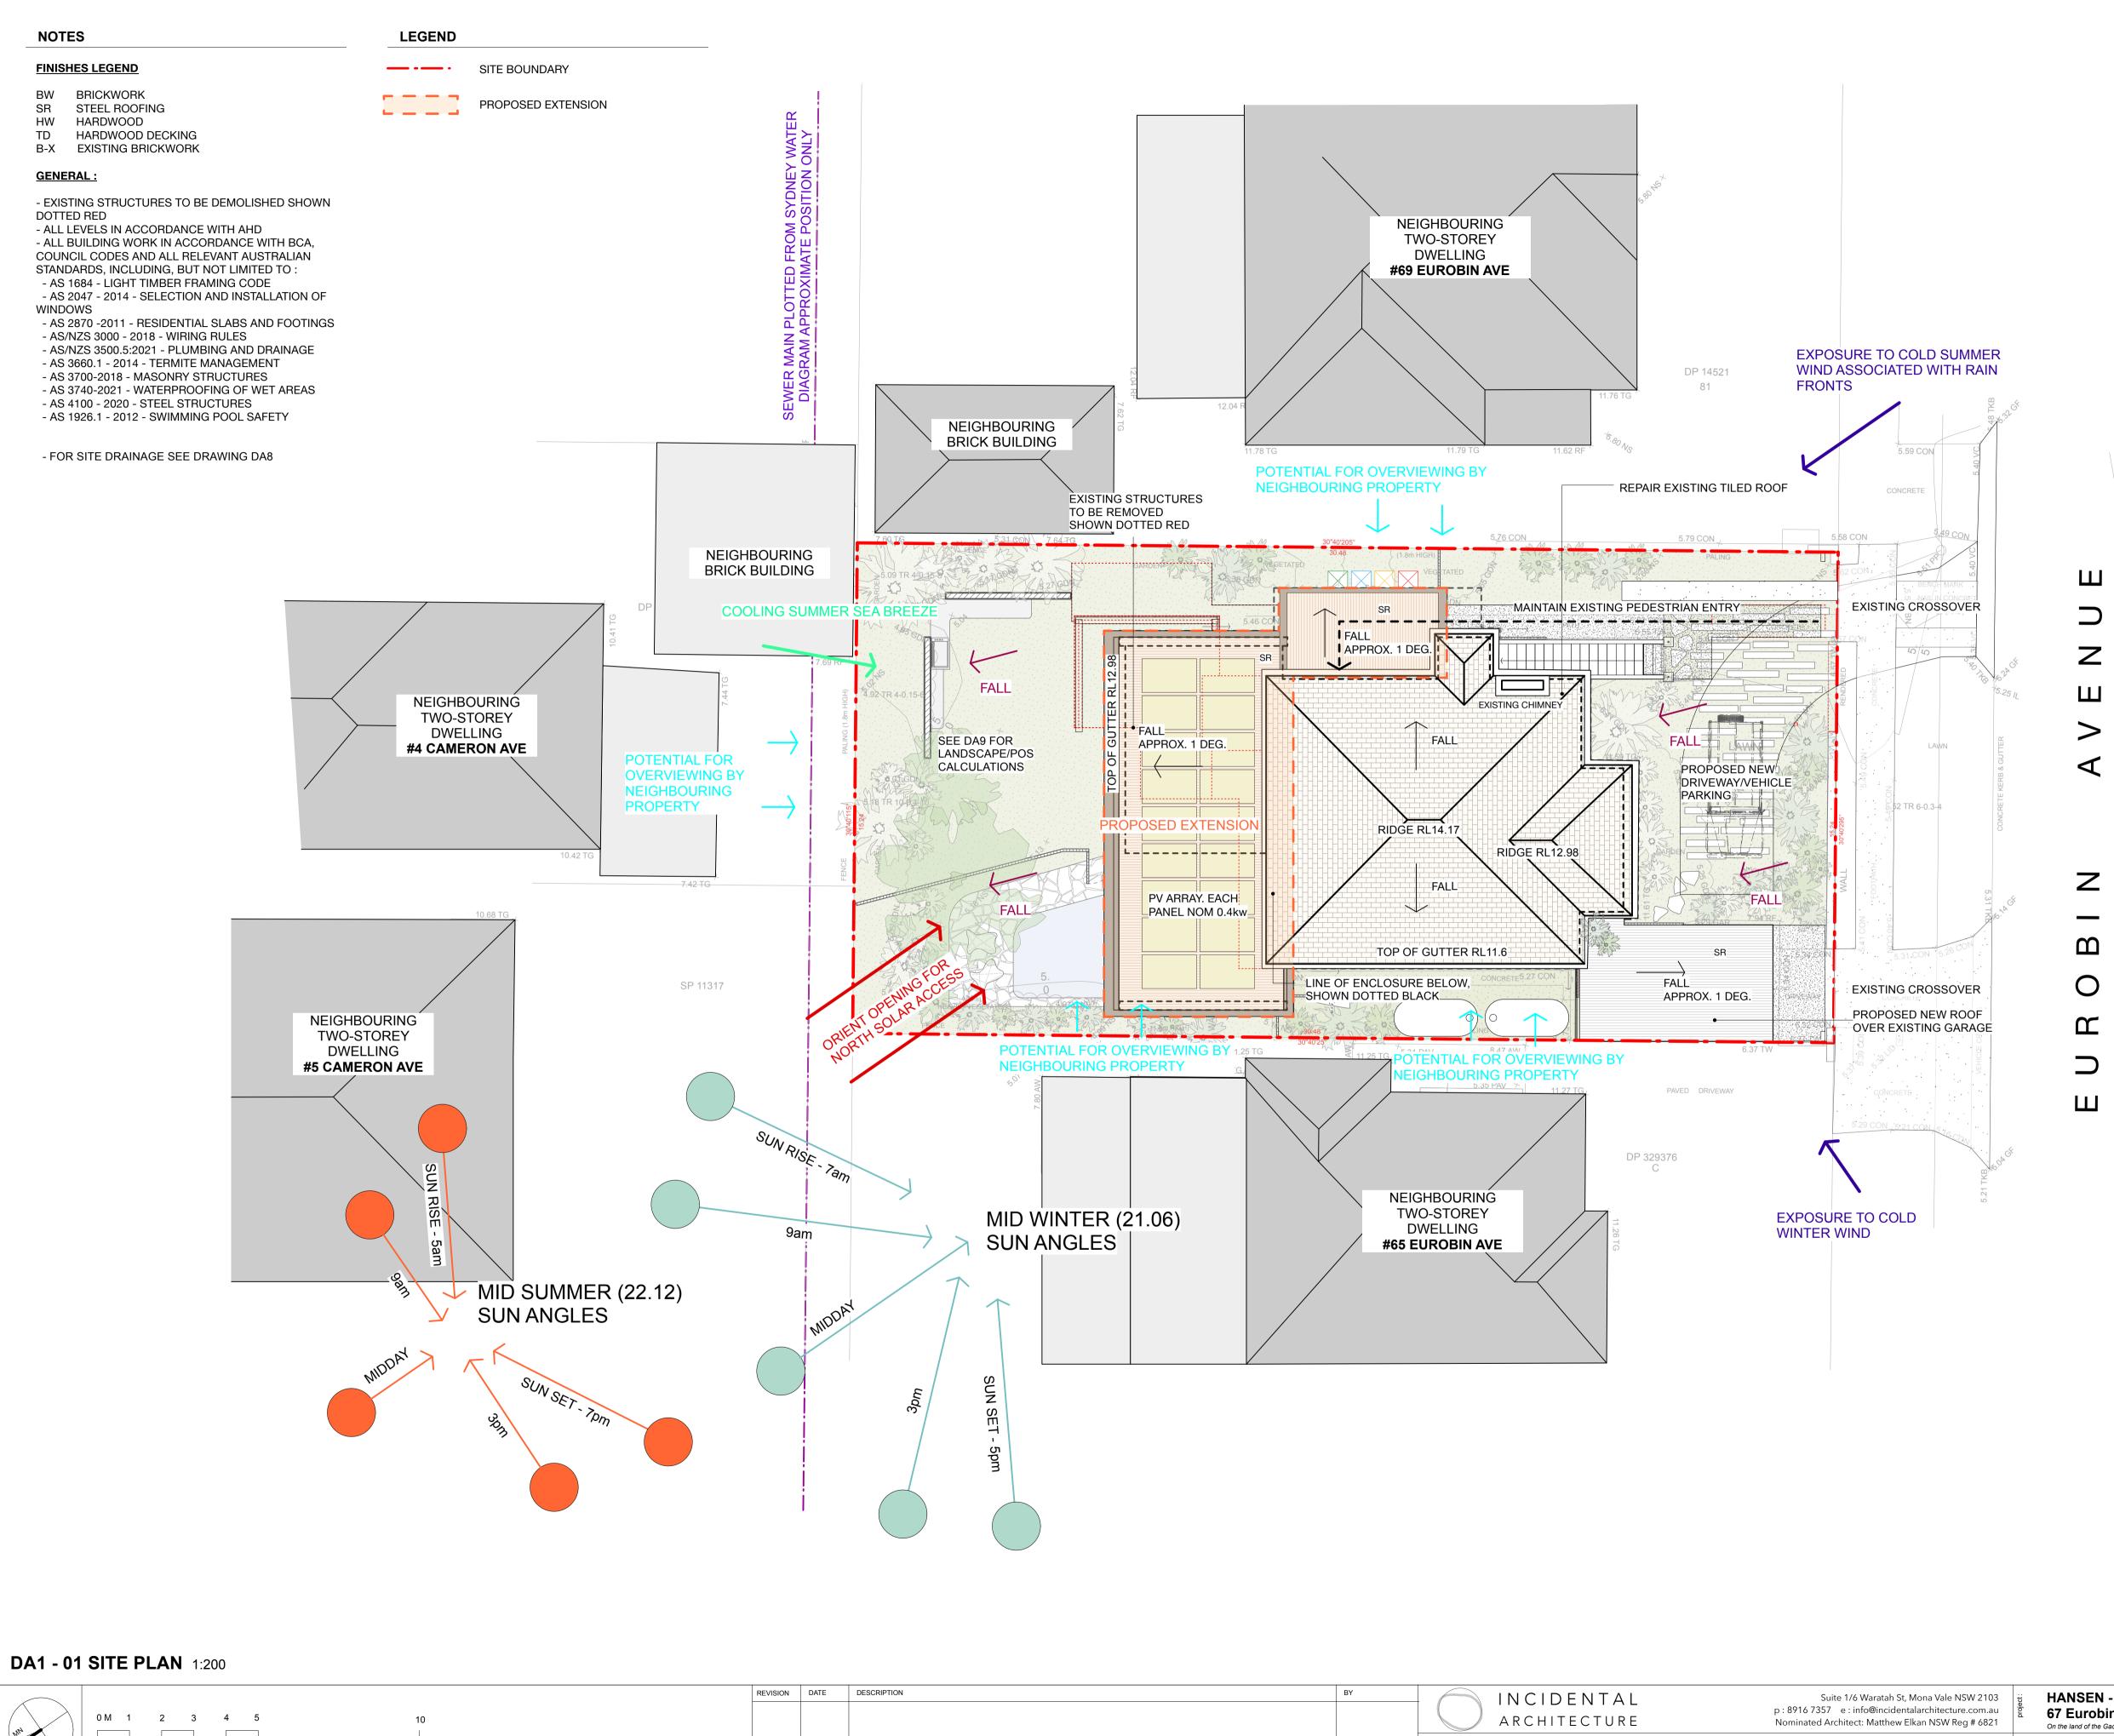

## NOTES

- EXISTING STRUCTURES TO BE DEMOLISHED SHOWN

- ALL LEVELS IN ACCORDANCE WITH AHD - ALL BUILDING WORK IN ACCORDANCE WITH BCA, COUNCIL CODES AND ALL RELEVANT AUSTRALIAN STANDARDS, INCLUDING, BUT NOT LIMITED TO : - AS 1684 - LIGHT TIMBER FRAMING CODE - AS 2047 - 2014 - SELECTION AND INSTALLATION OF - AS 2870 -2011 - RESIDENTIAL SLABS AND FOOTINGS - AS/NZS 3000 - 2018 - WIRING RULES - AS/NZS 3500.5:2021 - PLUMBING AND DRAINAGE

- AS 3660.1 - 2014 - TERMITE MANAGEMENT - AS 3700-2018 - MASONRY STRUCTURES - AS 3740-2021 - WATERPROOFING OF WET AREAS - AS 4100 - 2020 - STEEL STRUCTURES

- AS 1926.1 - 2012 - SWIMMING POOL SAFETY

SITE INFORMATION ;

- LOT 80 in DP14521 - SITE AREA : 465m2

- LOCAL GOVERNMENT : Manly Council - ZONING R1 - GENERAL RESIDENTIAL

| NSW 2103<br>re.com.au<br>eg # 6821 | project : | HANSEN - MANLY<br>67 Eurobin Ave, Manly<br>On the land of the Gadigal people | date :  | MAY 2025 | - C   |
|------------------------------------|-----------|------------------------------------------------------------------------------|---------|----------|-------|
| N                                  | drawing : | COVER SHEET & GENERAL NOTES                                                  | scale : | NTS      | affed |

- SITE AREA : 465m2 - LOCAL GOVERNMENT : Manly Council - ZONING R1 - GENERAL RESIDENTIAL

DA ISSUE

| SW 2103<br>e.com.au<br>eg # 6821 | project : | HANSEN - MANLY<br>67 Eurobin Ave, Manly<br>On the land of the Gadigal people | MAY 2025        | _ 1 |
|----------------------------------|-----------|------------------------------------------------------------------------------|-----------------|-----|
|                                  | drawing : | SITE PLAN / SITE ANALYSIS                                                    | <b>1:100@A3</b> |     |