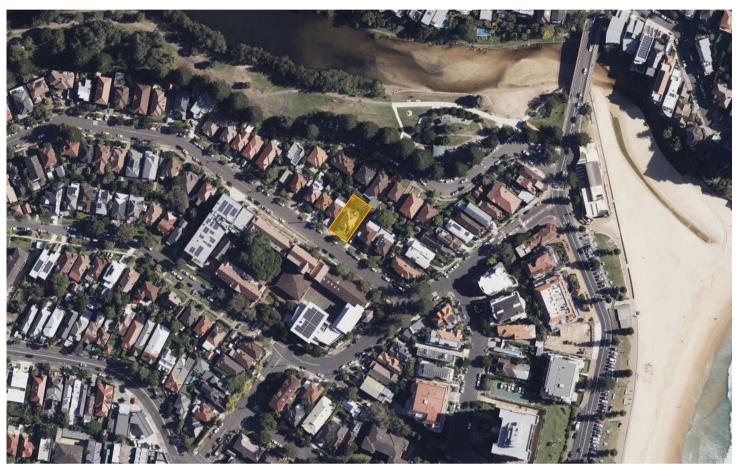

CONTEXT

SITE

- LOT 80 in DP14521 - SITE AREA : 465m2

- LOCAL GOVERNMENT : Manly Council - ZONING R1 - GENERAL RESIDENTIAL

| NSW 2103<br>re.com.au<br>eg # 6821 | project : | HANSEN - MANLY<br>67 Eurobin Ave, Manly<br>On the land of the Gadigal people | date :  | MAY 2025 | - C   |
|------------------------------------|-----------|------------------------------------------------------------------------------|---------|----------|-------|
| N                                  | drawing : | COVER SHEET & GENERAL NOTES                                                  | scale : | NTS      | affed |