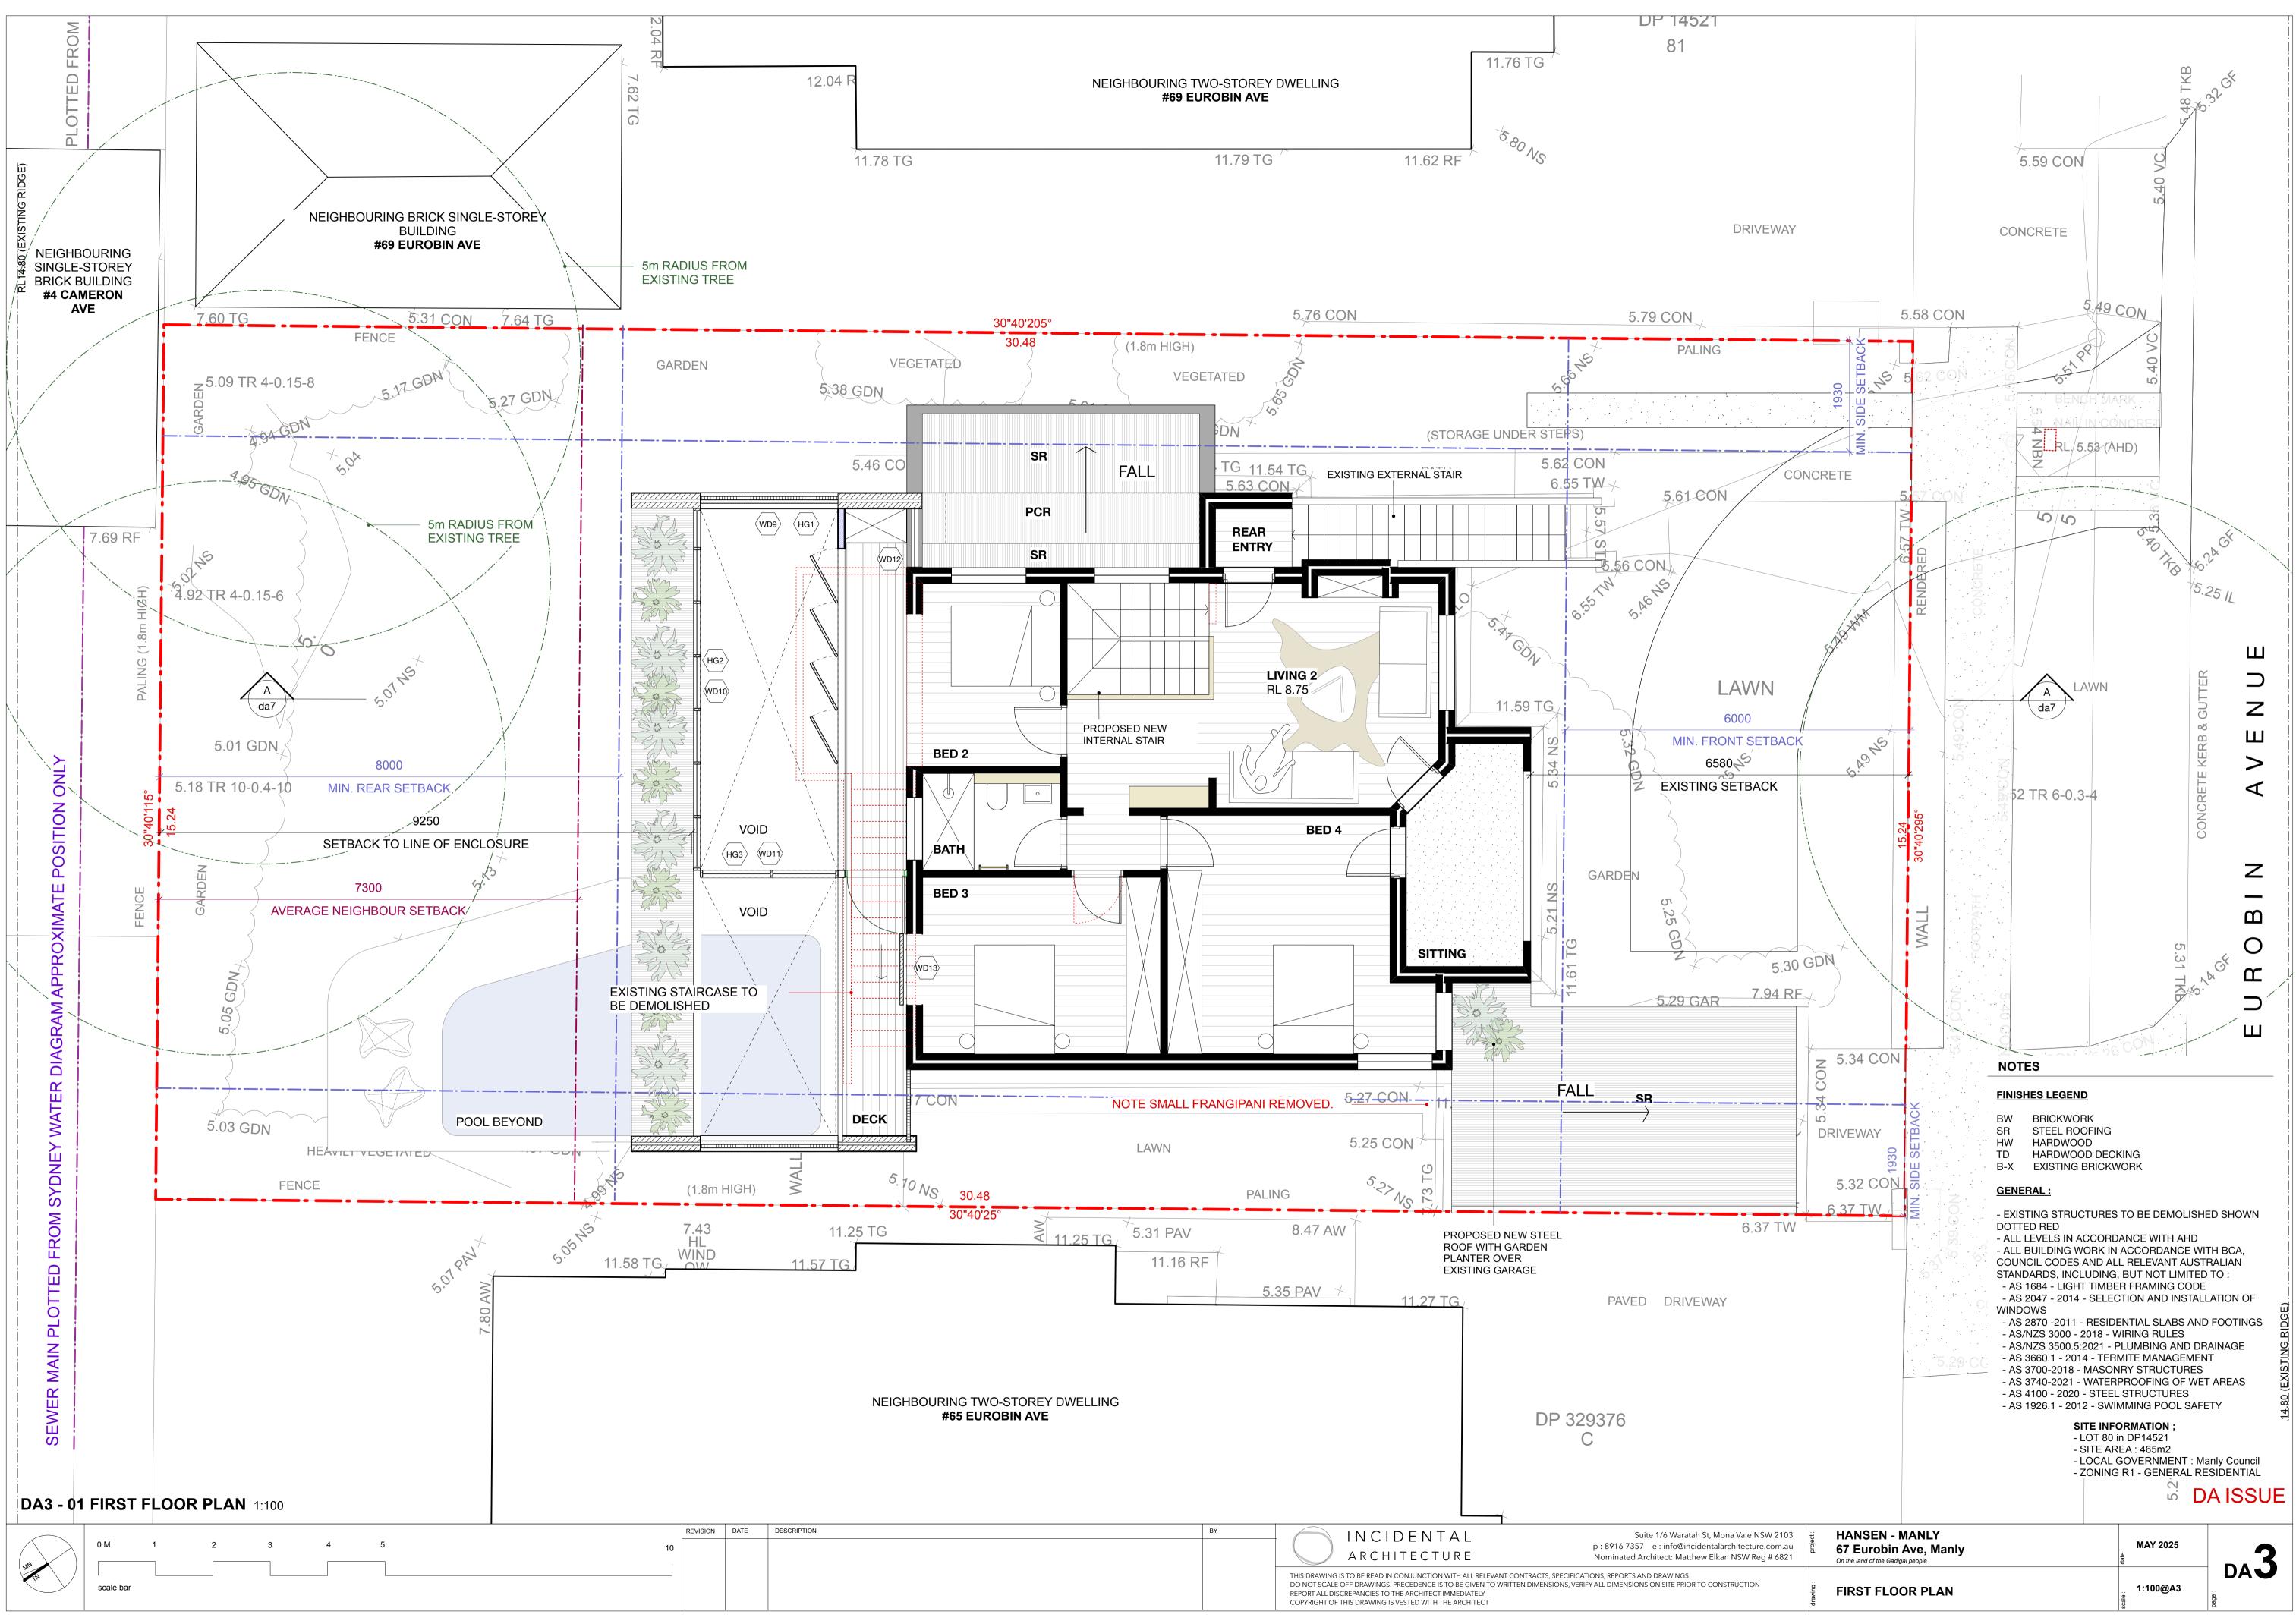

#### FINISHES LEGEND

| BW  | BRICKWORK          |
|-----|--------------------|
| SR  | STEEL ROOFING      |
| HW  | HARDWOOD           |
| TD  | HARDWOOD DECKING   |
| B-X | EXISTING BRICKWORK |
|     |                    |

<u>GENERAL :</u>

- EXISTING STRUCTURES TO BE DEMOLISHED SHOWN DOTTED RED
- ALL LEVELS IN ACCORDANCE WITH AHD - ALL BUILDING WORK IN ACCORDANCE WITH BCA,
- COUNCIL CODES AND ALL RELEVANT AUSTRALIAN STANDARDS, INCLUDING, BUT NOT LIMITED TO :
- AS 1684 LIGHT TIMBER FRAMING CODE - AS 2047 - 2014 - SELECTION AND INSTALLATION OF
- WINDOWS
- AS 2870 -2011 RESIDENTIAL SLABS AND FOOTINGS - AS/NZS 3000 - 2018 - WIRING RULES
- AS/NZS 3500.5:2021 PLUMBING AND DRAINAGE
- AS 3660.1 2014 TERMITE MANAGEMENT
- AS 3700-2018 MASONRY STRUCTURES
- AS 3740-2021 WATERPROOFING OF WET AREAS - AS 4100 - 2020 - STEEL STRUCTURES
- AS 1926.1 2012 SWIMMING POOL SAFETY