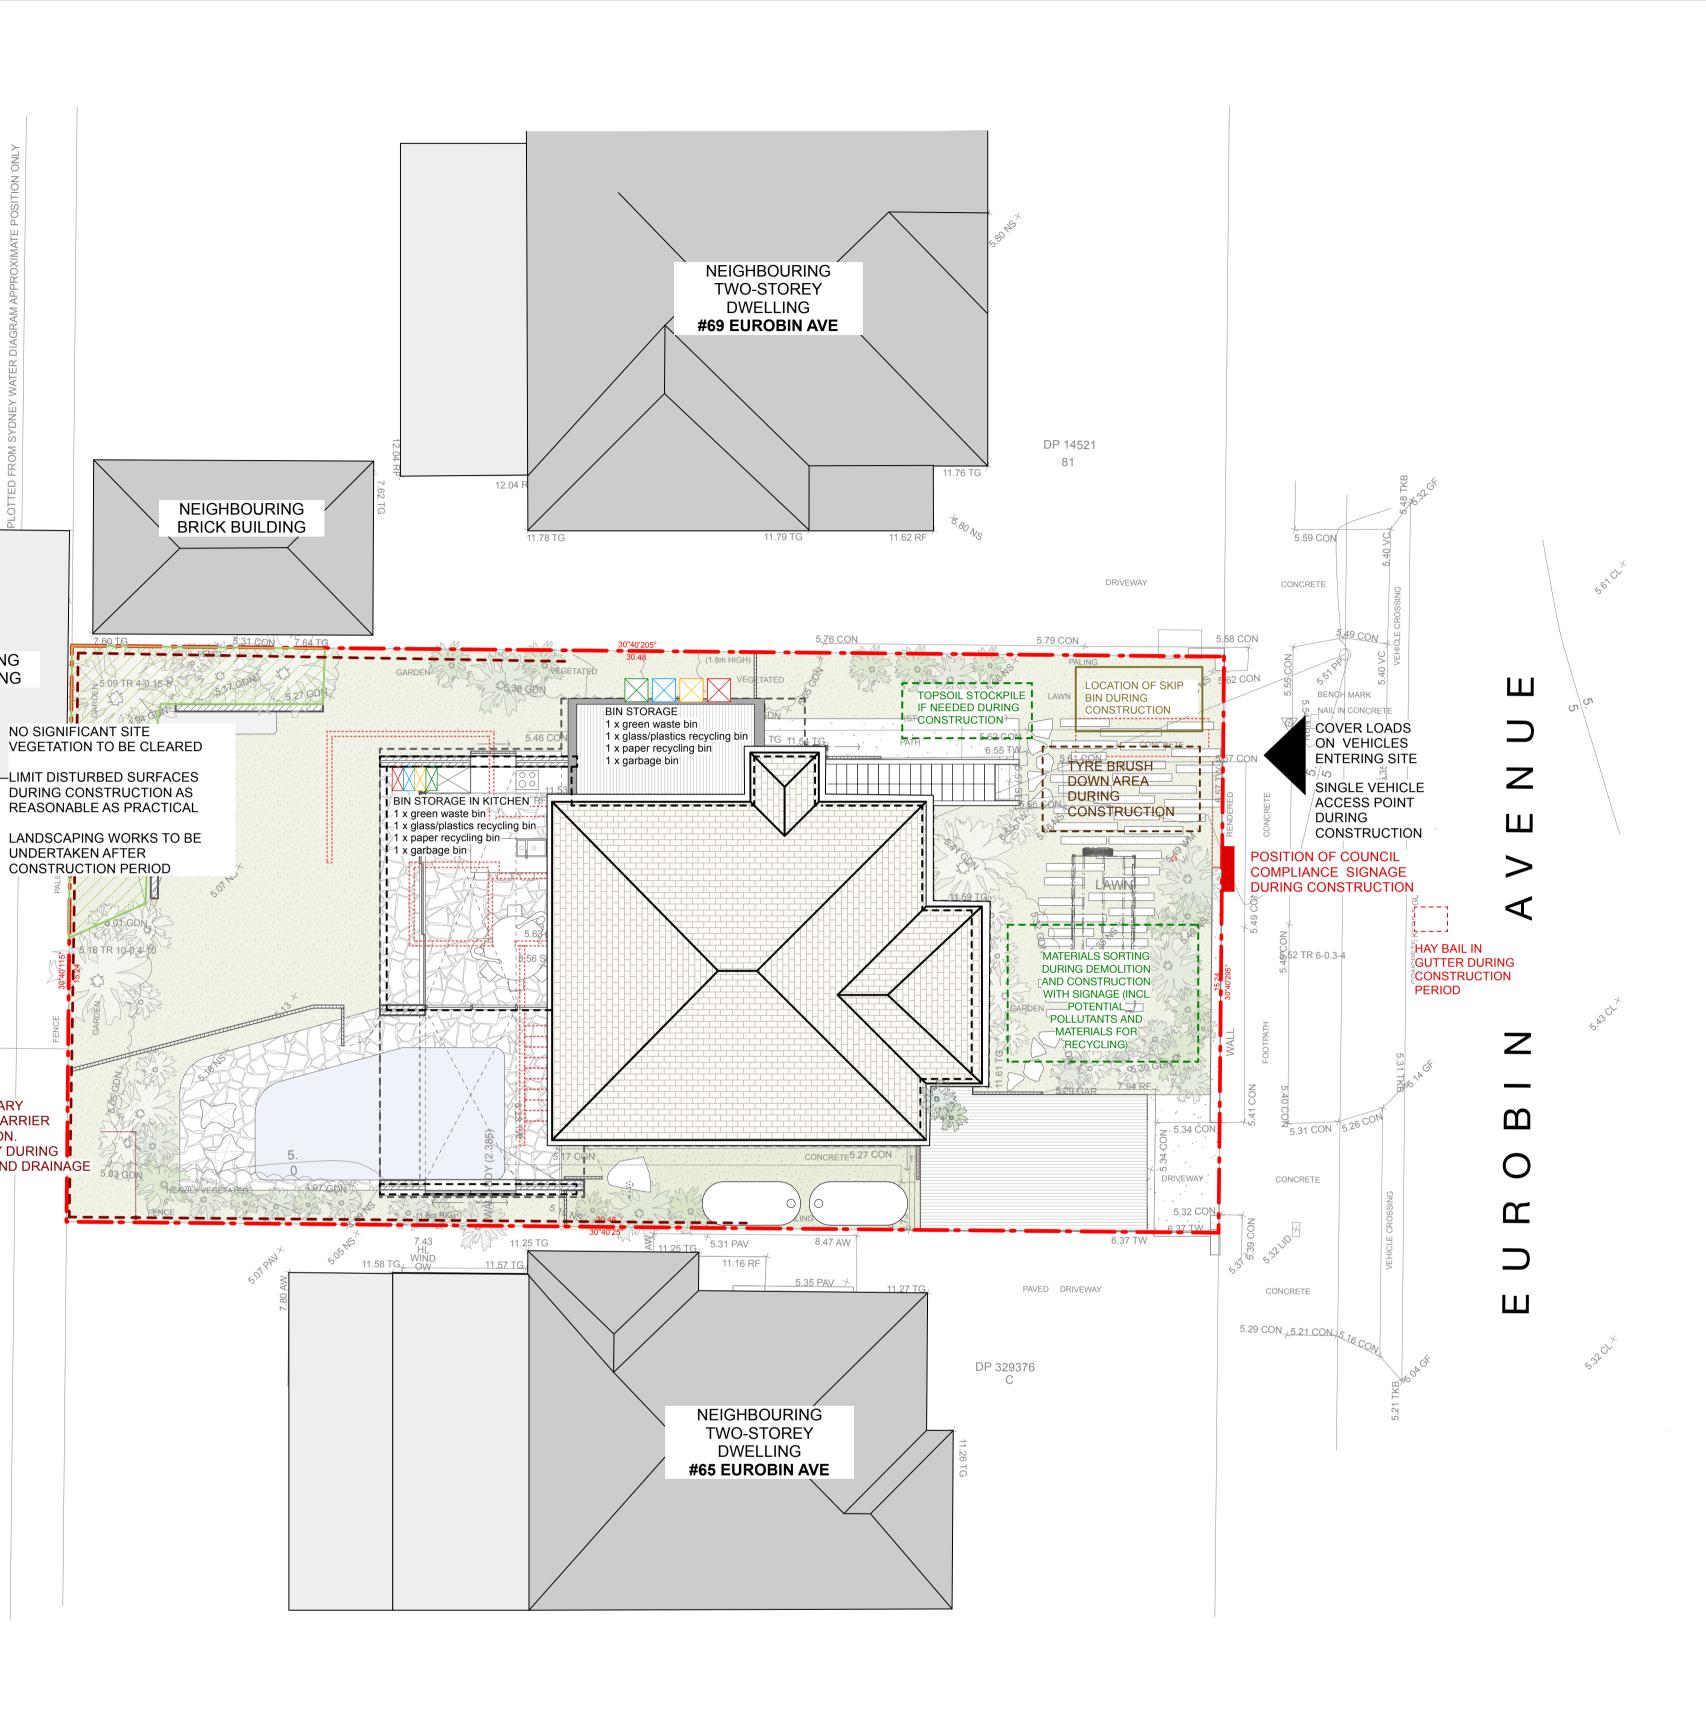

NEIGHBOURING

BRICK BUILDING

- 7.42 TG

WORKS

POSITION OF TEMPORARY

DURING CONSTRUCTION.

SEDIMENT CONTROL BARRIER

ADJUST TO BOUNDARY DURING 📗

FINAL LANDSCAPING AND DRAINAGE

# DA7 - 01 EROSION AND SEDIMENT CONTROL + SITE WASTE MANAGEMENT PLAN 1:200

SITE INFORMATION ; - LOT 80 in DP14521

- LOT 80 in DP14521 - SITE AREA : 465m2

- LOCAL GOVERNMENT : Manly Council

- ZONING R1 - GENERAL RESIDENTIAL

DA ISSUE

| SW 2103<br>e.com.au<br>g # 6821 | project : | HANSEN - MANLY<br>67 Eurobin Ave, Manly<br>On the land of the Gadigal people | date :  | MAY 2025 | <b>7</b> |
|---------------------------------|-----------|------------------------------------------------------------------------------|---------|----------|----------|
|                                 | drawing : | ESCP + SWMP                                                                  | scale : | 1:200@A3 |          |