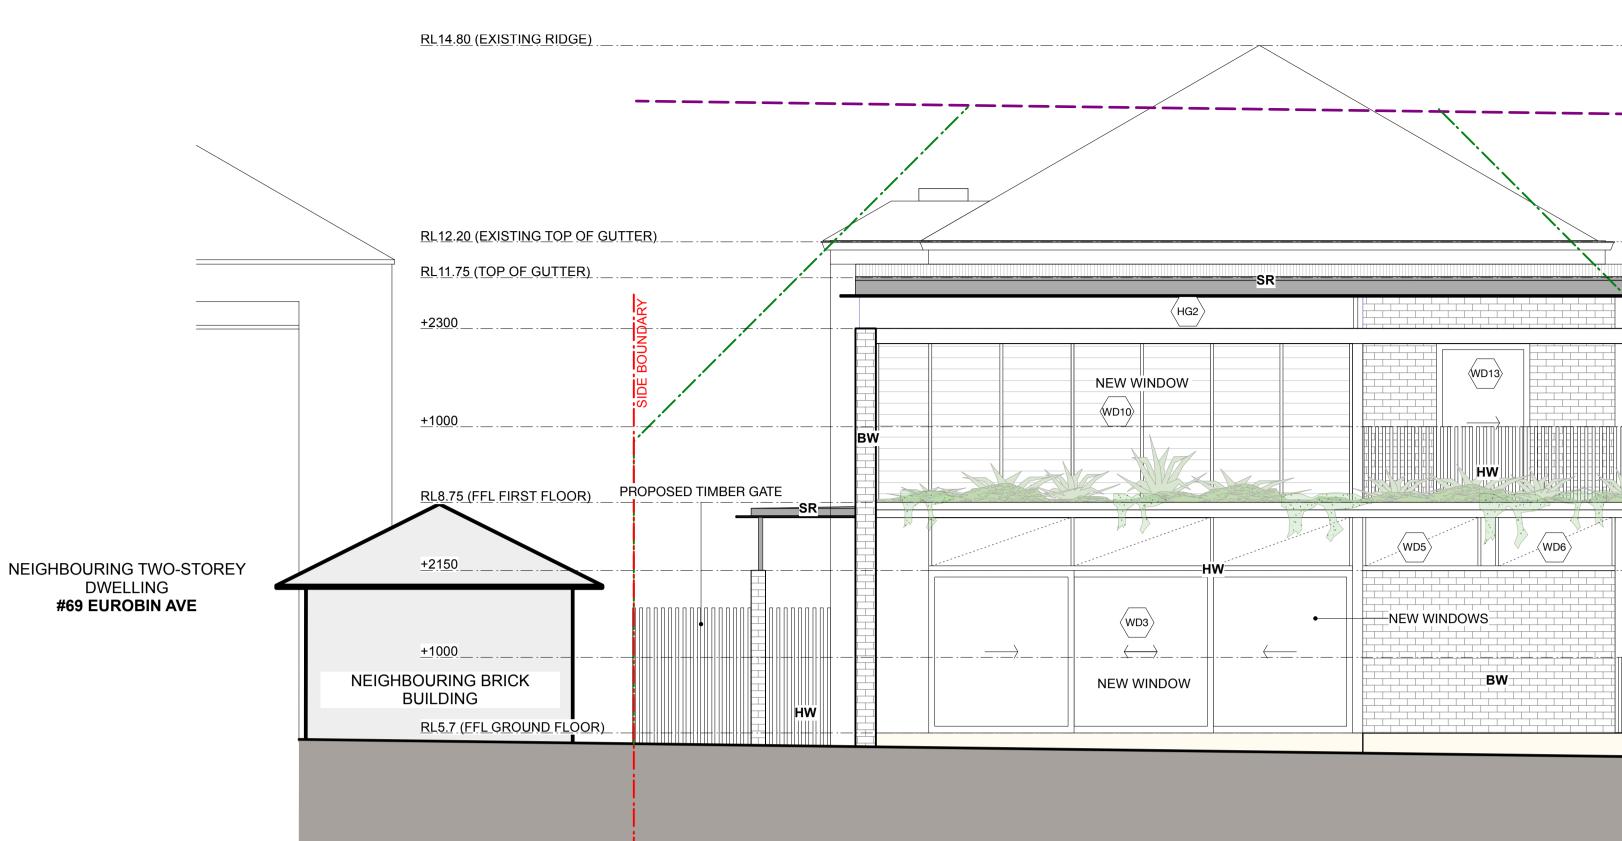

## SCHEDULE OF EXTERNAL FINISHES

STEEL ROOFING (SR)

HARDWOOD (HW)

#### PAINTED BRICKWORK (BW)

Framed timber – R 1.3 Insulation R0.60 (down) (or R1.30 including construction)

REVISION DATE DESCRIPTION

HARDWOOD DECKING (TD)

POLYCARBONATE ROOFING (PCR)

| DAT | E    | REVISION |  |
|-----|------|----------|--|
| MAY | 2025 | ISSUE DA |  |
| MAY | 2025 | ISSUE DA |  |
| MAY | 2025 | ISSUE DA |  |
| MAY | 2025 | ISSUE DA |  |
| MAY | 2025 | ISSUE DA |  |
| MAY | 2025 | ISSUE DA |  |
| MAY | 2025 | ISSUE DA |  |
| MAY | 2025 | ISSUE DA |  |
| MAY | 2025 | ISSUE DA |  |
| MAY | 2025 | ISSUE DA |  |