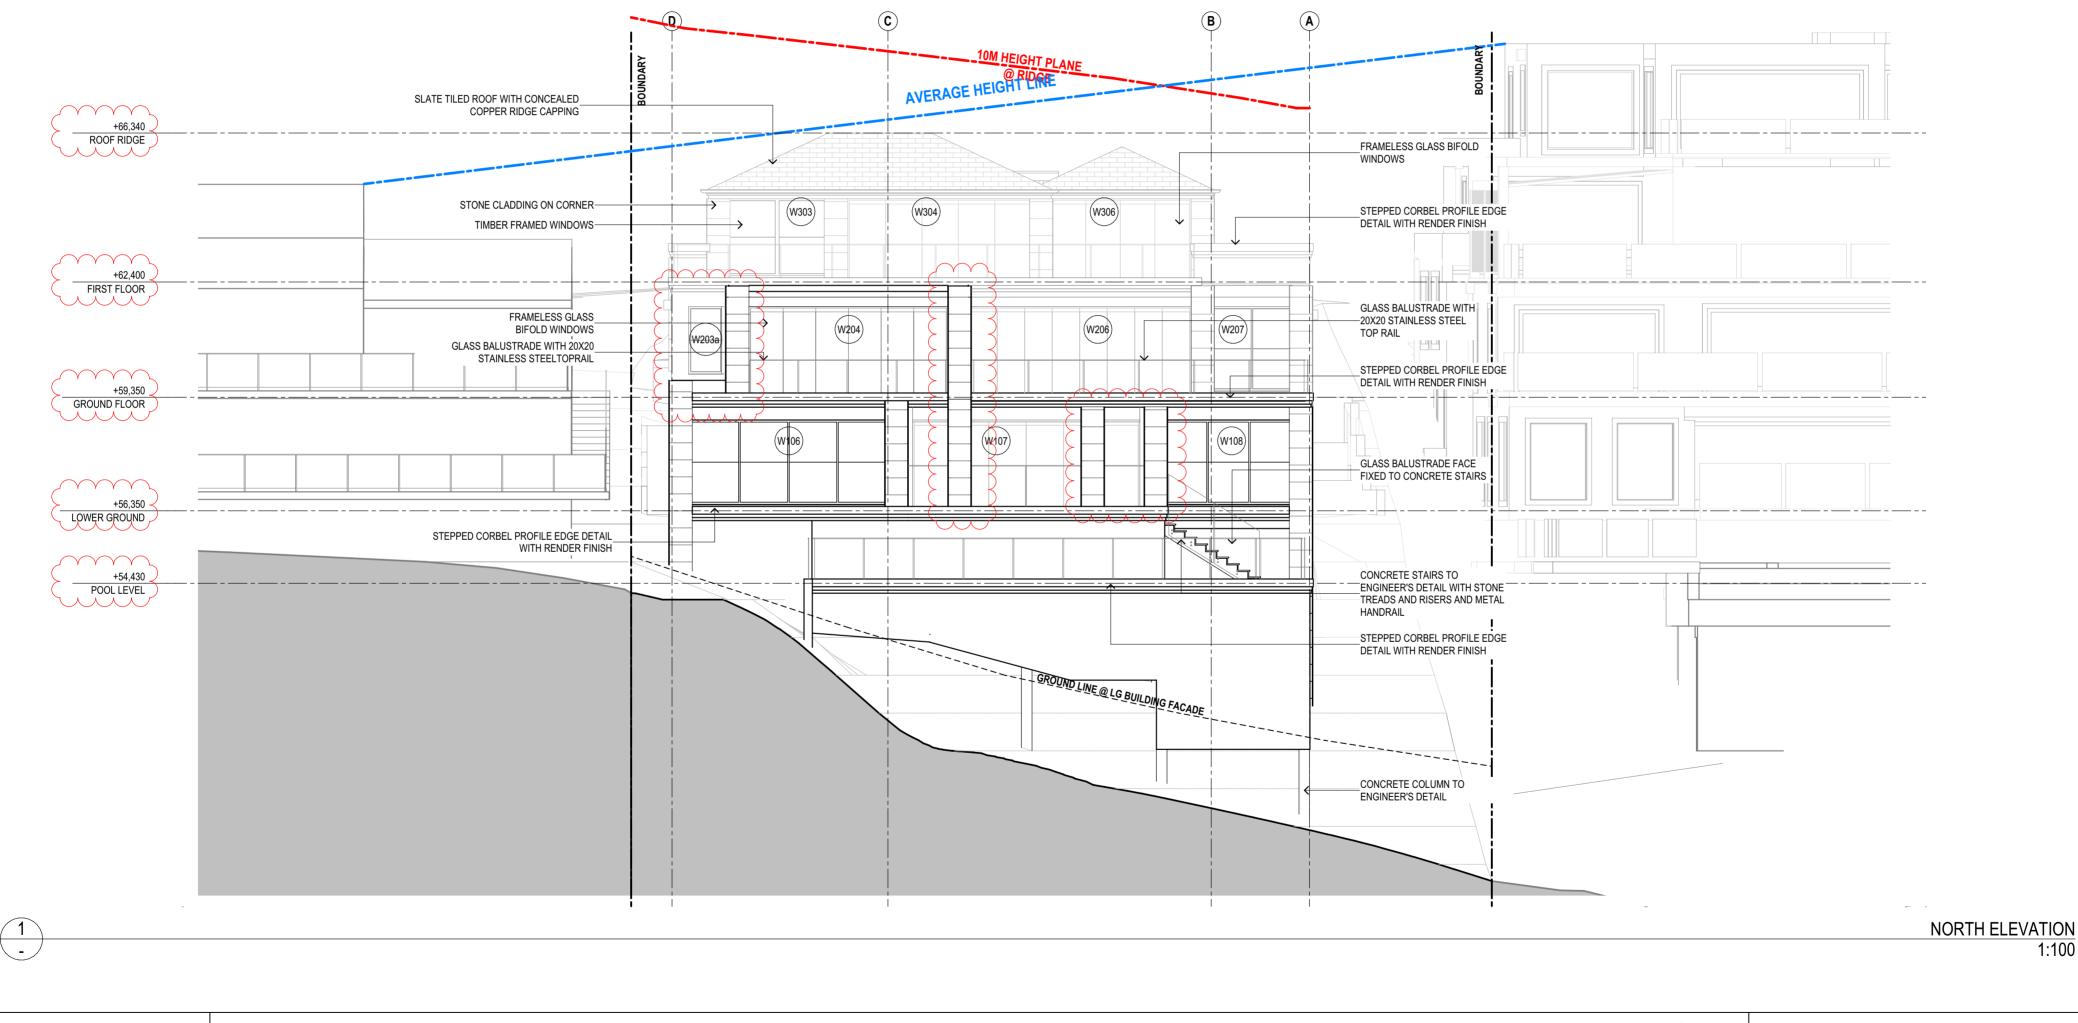

| BEACH | DING LEVELS<br>RED AND DINING<br>SETBACK<br>SEDI N RESPONSE<br>JNCIL COMMENTS<br>DA SUBMISSION |                            | NOR             | NORTH ELEVATION      |      |       |   |  |
|-------|------------------------------------------------------------------------------------------------|----------------------------|-----------------|----------------------|------|-------|---|--|
| L     |                                                                                                | A: FOR<br>(05/21)<br>ISSUE | SCALE:<br>DATE: | 1:100@A2<br>29/10/21 | SRSP | DA104 | В |  |

1:100

**NEW RESIDENCE** AT 40 SUNRISE ROAD, PAL LOT 151 / DP 6937 FOR SUSAN ROTHWE

SUSAN ROTHWELL ARCHITECTS

38 SERPENTINE RD GREENWICH N.S.W 2065 TEL: (02) 9439 2380 FAX: (02) 9901 3185 EMAIL: susan@rothwellarchitects.com.au