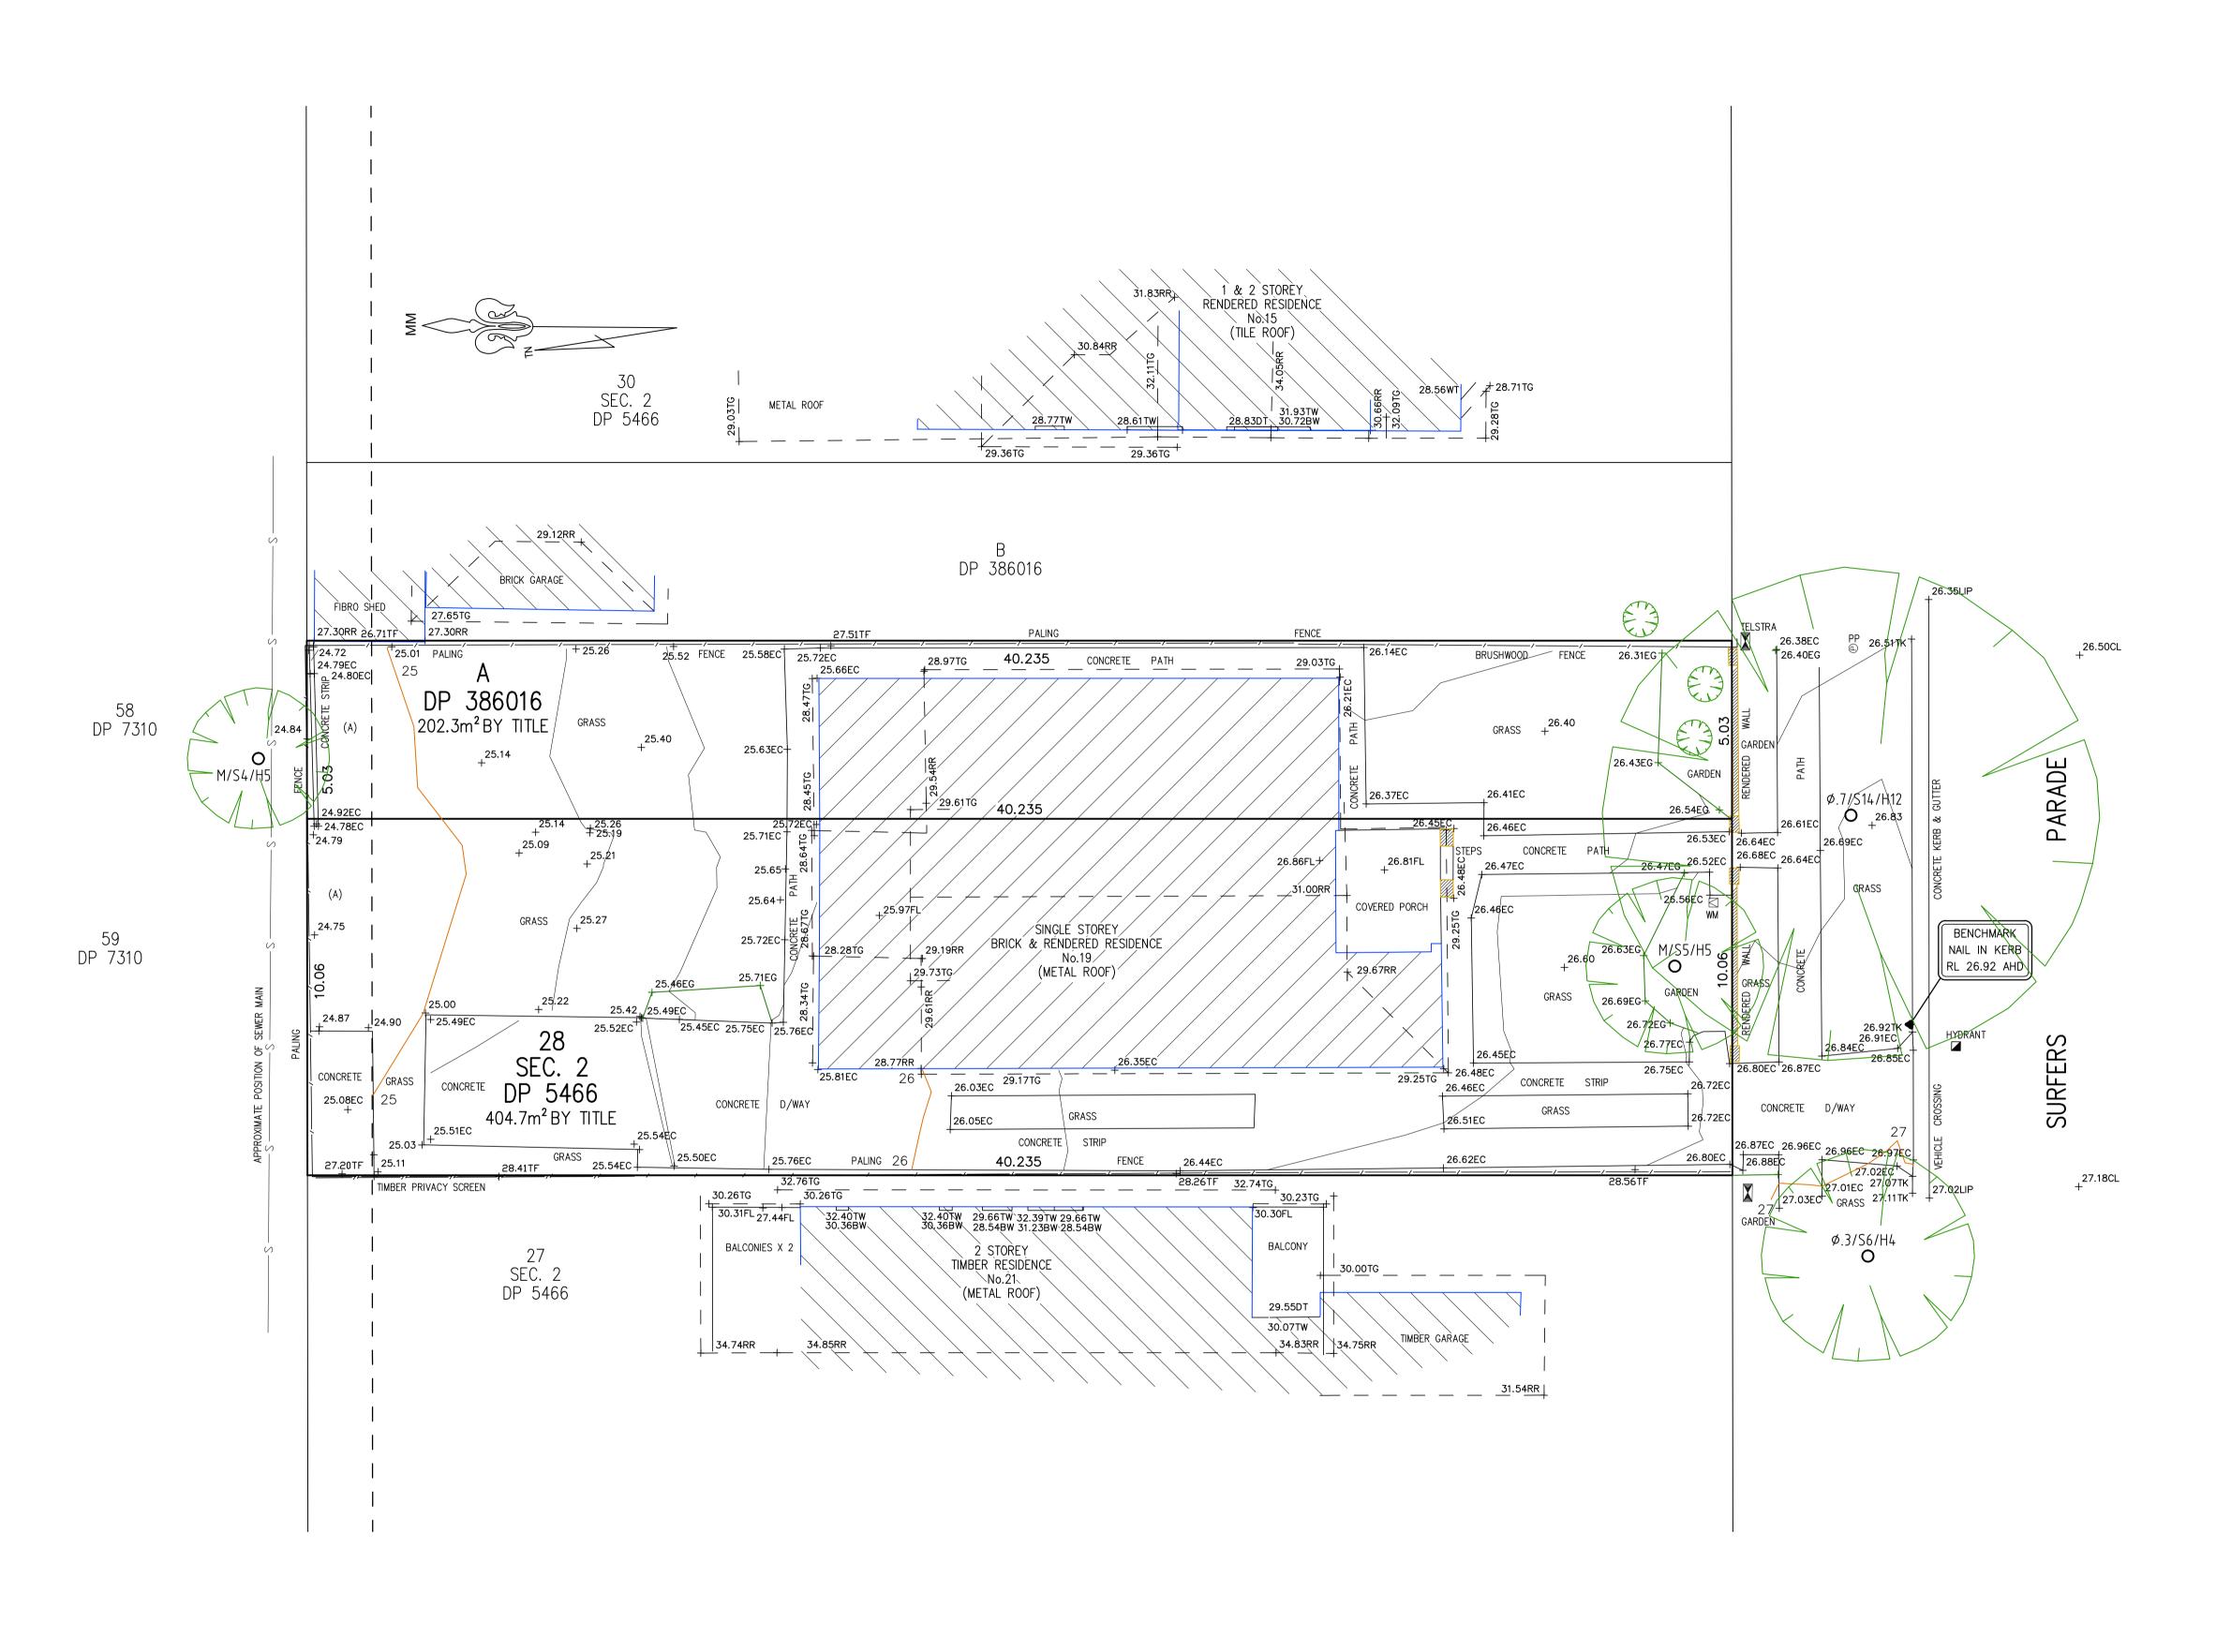

## NOTE:

THE BOUNDARY INFORMATION SHOWN ON THIS PLAN REGARDING THE LOCATION OF THE PROPERTY BOUNDARIES HAS BEEN TAKEN FROM THE TITLE DEPOSITED PLAN. IT HAS BEEN PLOTTED AS REQUIRED UNDER *DIVISION 1, SECTION 9.(1)* OF THE "*SURVEYING AND SPATIAL INFORMATION REGULATION 2017*" AND IS ACCURATE TO ABOUT ±0.05m. IT HAS NOT BEEN DETERMINED BY AN ACCURATE BOUNDARY SURVEY.

A DETAIL & LEVEL SURVEY IS NOT A "LAND SURVEY" AS DEFINED BY THE SURVEYING AND SPATIAL INFORMATION ACT, 2002. IF ANY CONSTRUCTION OR DESIGN WORK, WHICH RELIES ON CRITICAL SETBACKS FROM THE STREET OR BOUNDARIES IS PLANNED, IT WOULD BE IMPERATIVE TO CARRY OUT FURTHER SURVEY WORK TO DETERMINE THE BOUNDARY DIMENSIONS.

PRIOR TO ANY CONSTRUCTION WORK, SURVEY MARKS SHOULD BE PLACE TO DEFINE THE PROPERTY BOUNDARIES.

SERVICES SHOWN ARE INDICATIVE ONLY. POSITIONS ARE BASED ON SURFACE INDICATOR(S) LOCATED DURING FIELD SURVEY. CONFIRMATION OF THE EXACT POSITION SHOULD BE MADE PRIOR TO ANY EXCAVATION WORK. OTHER SERVICES MAY EXIST WHICH ARE NOT SHOWN.

LEVELS ARE BASED ON AUSTRALIAN HEIGHT DATUM (AHD) USING PM 2230 WITH RL 20.79 (AHD).

RIDGE & GUTTER HEIGHTS HAVE BEEN OBTAINED BY INDIRECT METHOD AND ARE ACCURATE TO  $\pm$  0.05m.

CONTOURS SHOWN DEPICT THE TOPOGRAPHY. EXCEPT AT SPOT LEVELS SHOWN THEY DO NOT REPRESENT THE EXACT LEVEL AT ANY PARTICULAR POINT. THE SPOT LEVELS ARE TRUE FOR THEIR POSITION, AND ARE INTENDED TO BE USEFUL TO REPRESENT THE GENERAL TERRAIN. CARE SHOULD BE TAKEN IF EXTRAPOLATING.

(A) 528849 695010 RIGHTS OF DRAINAGE AFFECTING THE PART OF LOT 28 SECTION 2 DP5466 SHOWN SO BURDENED IN VOL 6806 FOL 212

(A) 528849 A58427 RIGHTS OF DRAINAGE AFFECTING THE PART OF LOT A DP386016 SHOWN SO BURDENED IN VOL 6806 FOL

BOUNDARIES HAVE NOT BEEN LOCATED BY SURVEY. THE BOUNDARIES SHOWN ON THIS PLAN HAVE BEEN TAKEN FROM THE TITLE DEPOSITED PLAN AND ARE APPROXIMATE RELATIVE TO THE DETAIL SURVEY.

| PLAN SHOWING DETAIL & LEVELS                        | JOB No.: 1919181    | LGA:NORTHERN BEACHES  |
|-----------------------------------------------------|---------------------|-----------------------|
| OVER LOT 28 SECTION 2 IN DP5466 & LOT A IN DP386016 | DELAN No.: 191981_A | DATUM: AHD            |
| CLIENT: KELLI KRIGE                                 | DATE: 30/08/2019    | SCALE: 1:100@A1       |
| PROJECT: FRESHWATER                                 | DRAWN: DF           | CONT. INTERVAL: 0.25m |
| ADDRESS: 19 SURFERS PARADE, FRESHWATER              | CHK: GS             | SHEET 1 OF 1          |