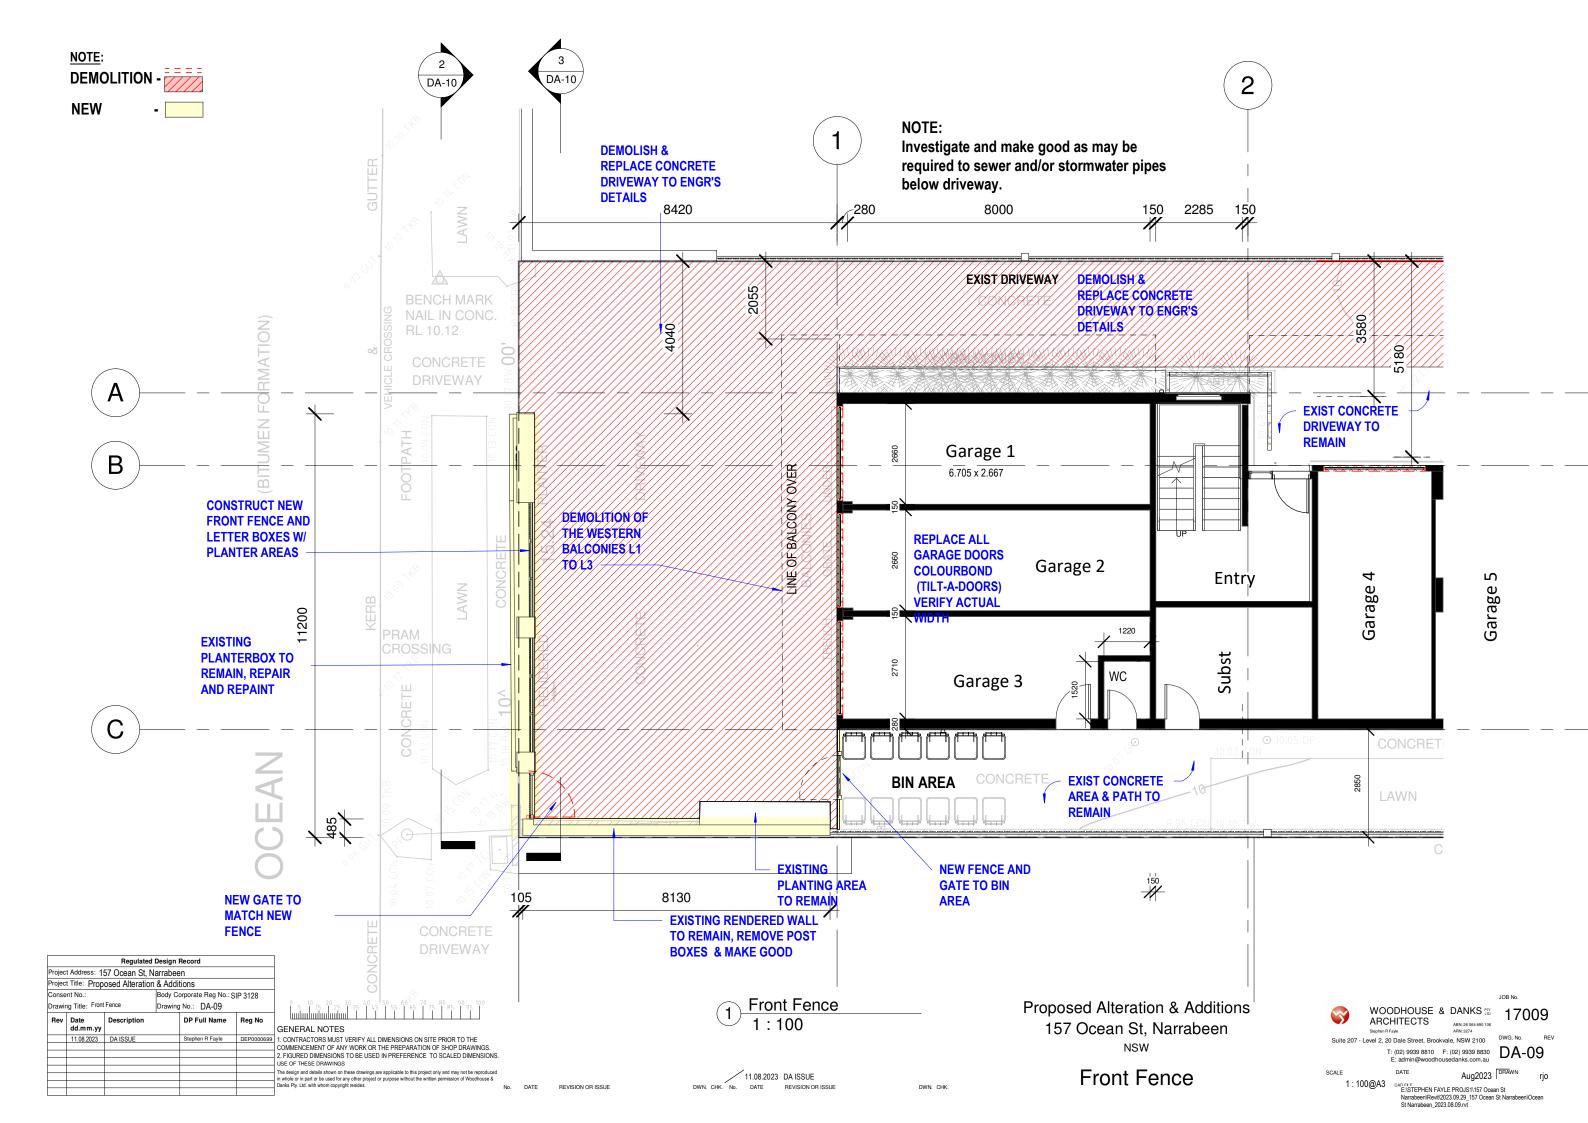

### SCOPE OF WORKS:

| 1.                                 | Demolition of the southern (Juliet style) balconies L1 to L3                                                                                                                                                                      |
|------------------------------------|-----------------------------------------------------------------------------------------------------------------------------------------------------------------------------------------------------------------------------------|
| 2.                                 | Demolition of the western balconies                                                                                                                                                                                               |
| 3.                                 | (facing the street) L1 to L3<br>Construct new reinf conc balconies to<br>these locations (replace the old with<br>matching new concrete balconies, to<br>engineers details)                                                       |
| 4.                                 | Demolish and replace concrete<br>driveway slab along North,East and<br>West driveways                                                                                                                                             |
| 5.                                 | Investigate and make good as may be required to sewer and/or stormwater pipes below driveway.                                                                                                                                     |
| 6.                                 | Demolish existing Hebel balcony balustrades; and replace with new                                                                                                                                                                 |
| VATERPROOF<br>RANE TO TOP<br>V AND | stainless steel and glass balustrades.<br>Glass balustrades are to be frameless<br>glass with ss pin fixed to edge of<br>concrete balcony slab )<br>- to be designed to AS 1288). Include a<br>50mm dia top ss handrail to top of |
| ES 7.                              | glass balustrades.<br>Replace all garage doors (Colourbond<br>Tilt-a-doors)                                                                                                                                                       |
| 8.                                 | Install selected waterproof trafficable membrane to top and edges of all new                                                                                                                                                      |
| 9.                                 | and existing balconies.<br>Remove and replace all gutters and<br>downpipes, including re-sizing as<br>required for volume of flow.                                                                                                |
| 10.                                | Re-paint all external walls /eaves/<br>fascias/ and balcony slab soffits and<br>edges, etc (all exterior surfaces of the<br>building but not alum windows or doors)                                                               |
| 11.                                | Construct new front fence and letterboxes with planter areas in the fence                                                                                                                                                         |
| 12.                                | Construct new fence and gate to Bin Storage area (southern side of building)                                                                                                                                                      |