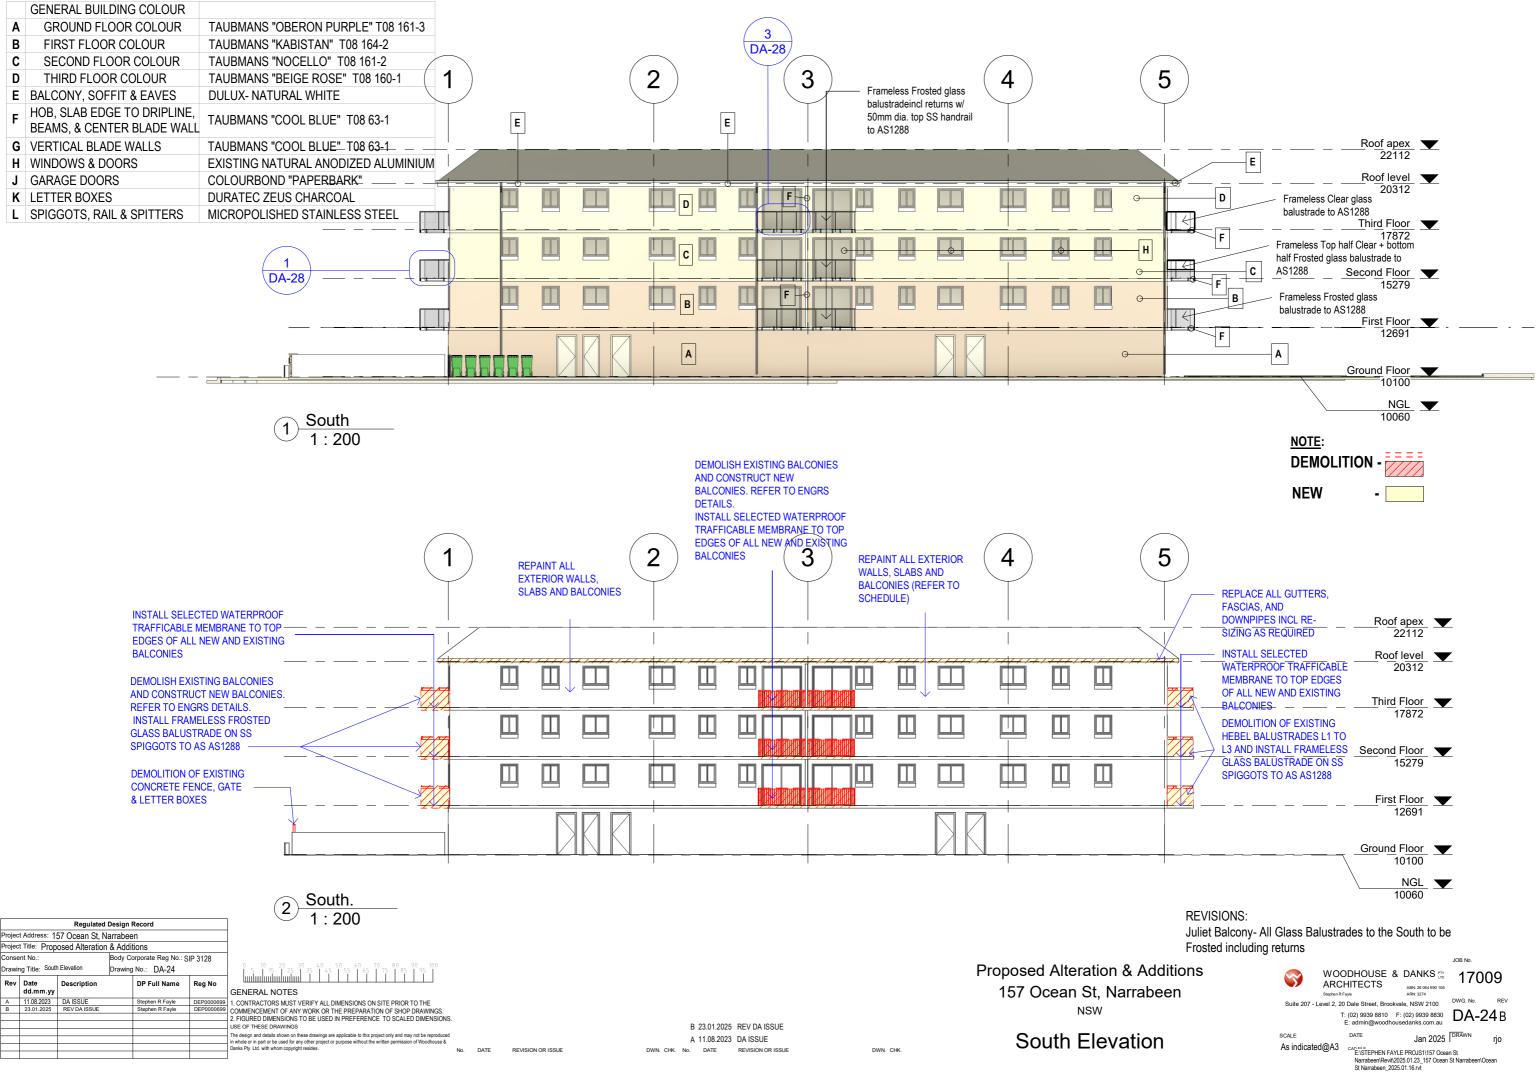

#### **REVISIONS:**

Juliet balcony glass (South) to be Frosted including returns Glass Balustrades to the West to be Frosted including returns All Glass Balustrades to the North to be Frosted including returns

Glass Balustrades to the East are as follows;

- Top level to be clear including the return to the south
- Middle level, top half clear, bottom half frosted including the return to the south
- Bottom level to be frosted including the return to the south