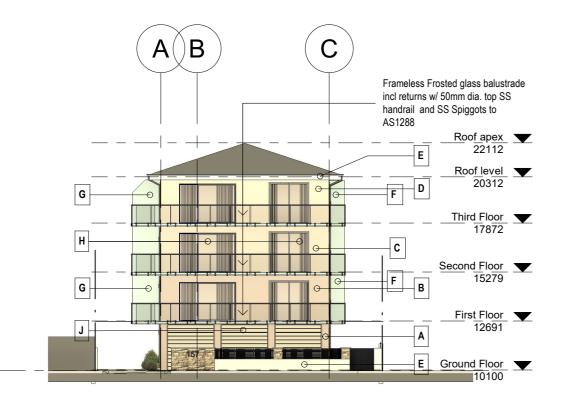

#### **REVISIONS:**

Juliet balcony glass (South) to be Frosted including returns Glass Balustrades to the West to be Frosted including returns All Glass Balustrades to the North to be Frosted including returns

Glass Balustrades to the East are as follows;

- Top level to be clear including the return to the south
- Middle level, top half clear, bottom half frosted including the return to the south
- Bottom level to be frosted including the return to the south