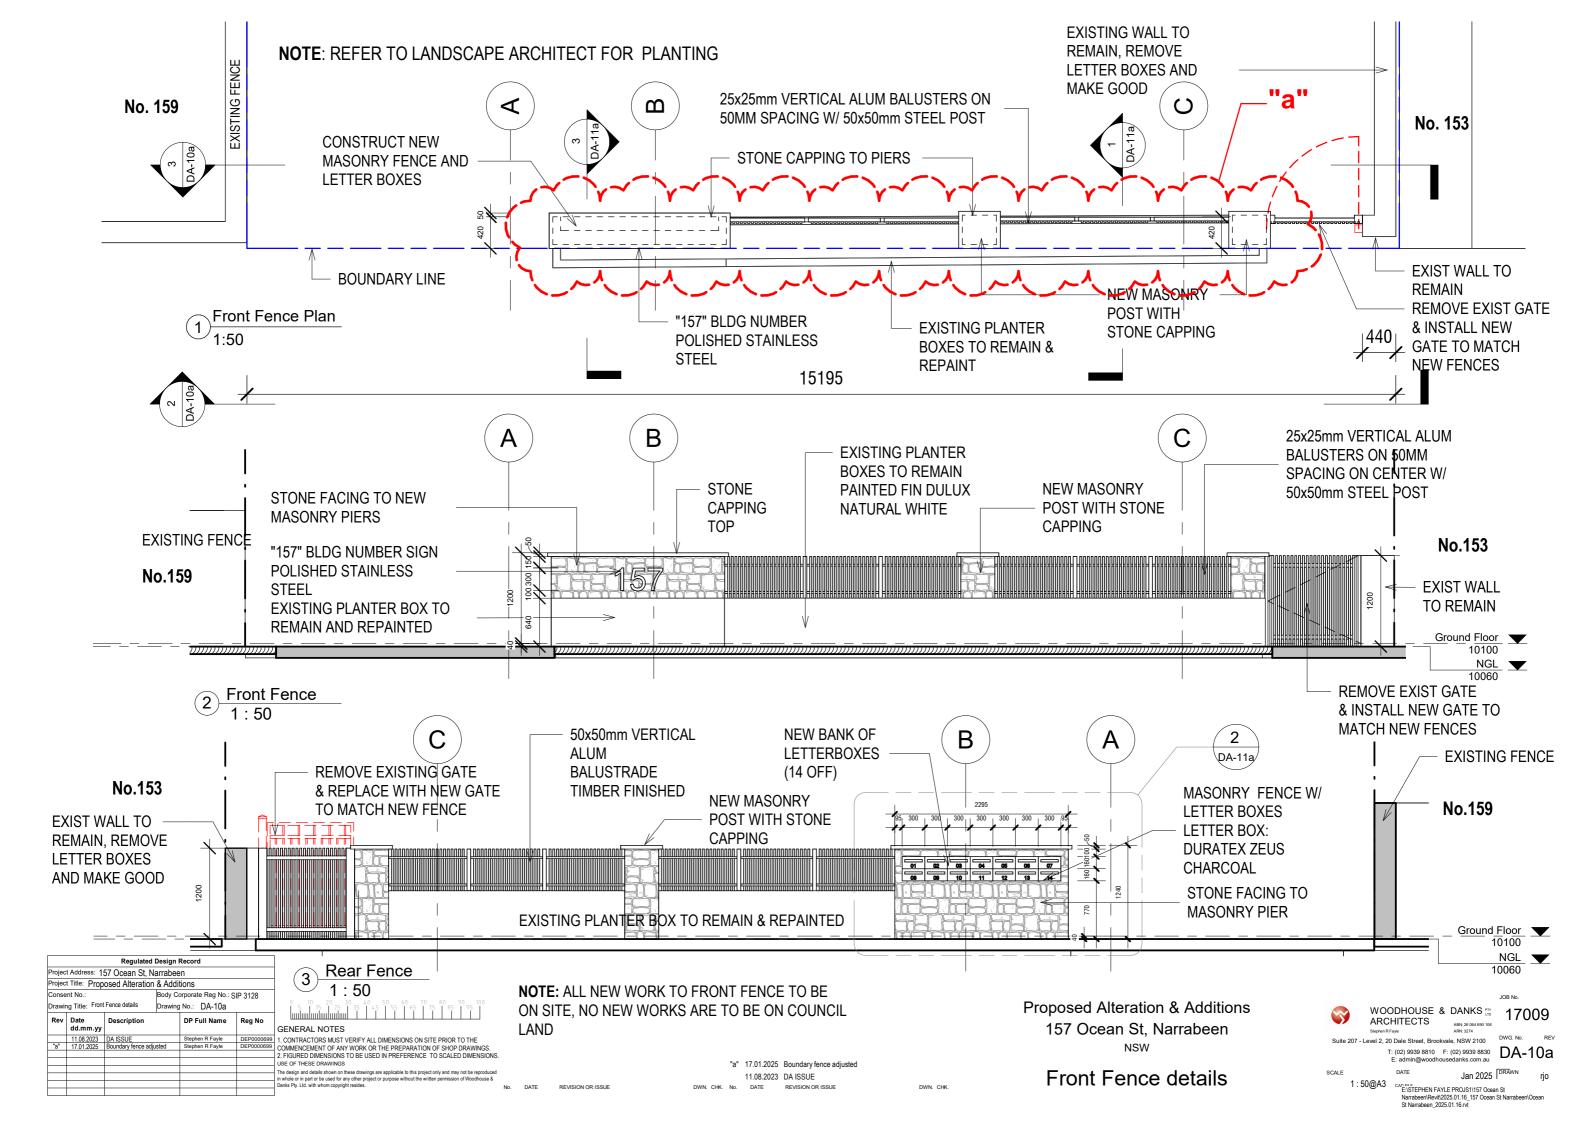

|
|   | COMMENCEMENT OF ANY WORK OR THE PREPARATION OF SHOP DRAWINGS.                                                |
|   | 2. FIGURED DIMENSIONS TO BE USED IN PREFERENCE TO SCALED DIMENSIONS.                                         |
|   | USE OF THESE DRAWINGS                                                                                        |
|   | The design and details shown on these drawings are applicable to this project only and may not be reproduced |

e used for any other project or purpose without the written permission of Woodhouse & hom convint resides No. DATE

REVISION OR ISSUE

11.08.2023 DA ISSUE DWN. CHK. No. DATE REVISION OR ISSUE

DWN. CHK.

**Roof Level** 

NSW





Proposed Alteration & Additions 157 Ocean St, Narrabeen







## <u>COLOUR</u>

|   | GENERAL BUILDING                                             |                                       |                       |   |                           |                         |
|---|--------------------------------------------------------------|---------------------------------------|-----------------------|---|---------------------------|-------------------------|
| Α | GROUND FLOOR COLOUR                                          | TAUBMANS "OBERON PURPLE"<br>T08 161-3 | B4A096                | Η | WINDOWS & DOORS           | EXISTING NATUR          |
| В | FIRST FLOOR COLOUR                                           | TAUBMANS "KABISTAN"<br>T08 164-2      | BFACA2                | J | GARAGE DOORS              | COLOURBOND "P           |
| С | SECOND F