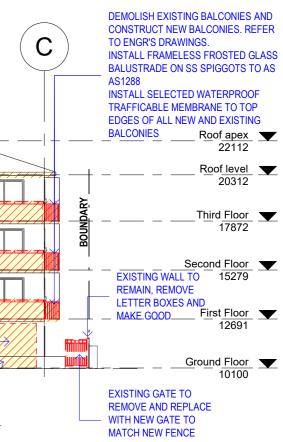

### SCOPE OF WORKS:

| 1.                                 | Demolition of the southern (Juliet style) balconies L1 to L3                                                                                                                                                                      |
|------------------------------------|-----------------------------------------------------------------------------------------------------------------------------------------------------------------------------------------------------------------------------------|
| 2.                                 | Demolition of the western balconies                                                                                                                                                                                               |
| 3.                                 | (facing the street) L1 to L3<br>Construct new reinf conc balconies to<br>these locations (replace the old with<br>matching new concrete balconies, to<br>engineers details)                                                       |
| 4.                                 | Demolish and replace concrete<br>driveway slab along North,East and<br>West driveways                                                                                                                                             |
| 5.                                 | Investigate and make good as may be required to sewer and/or stormwater pipes below driveway.                                                                                                                                     |
| 6.                                 | Demolish existing Hebel balcony balustrades; and replace with new                                                                                                                                                                 |
| VATERPROOF<br>RANE TO TOP<br>V AND | stainless steel and glass balustrades.<br>Glass balustrades are to be frameless<br>glass with ss pin fixed to edge of<br>concrete balcony slab )<br>- to be designed to AS 1288). Include a<br>50mm dia top ss handrail to top of |
| ES 7.                              | glass balustrades.<br>Replace all garage doors (Colourbond<br>Tilt-a-doors)                                                                                                                                                       |
| 8.                                 | Install selected waterproof trafficable membrane to top and edges of all new                                                                                                                                                      |
| 9.                                 | and existing balconies.<br>Remove and replace all gutters and<br>downpipes, including re-sizing as<br>required for volume of flow.                                                                                                |
| 10.                                | Re-paint all external walls /eaves/<br>fascias/ and balcony slab soffits and<br>edges, etc (all exterior surfaces of the<br>building but not alum windows or doors)                                                               |
| 11.                                | Construct new front fence and letterboxes with planter areas in the fence                                                                                                                                                         |
| 12.                                | Construct new fence and gate to Bin Storage area (southern side of building)                                                                                                                                                      |

#### **REVISIONS:**

Juliet balcony glass (South) to be Frosted including returns Glass Balustrades to the West to be Frosted including returns All Glass Balustrades to the North to be Frosted including returns

Glass Balustrades to the East are as follows;

- Top level to be clear including the return to the south
- Middle level, top half clear, bottom half frosted including the return to the south
- Bottom level to be frosted including the return to the south