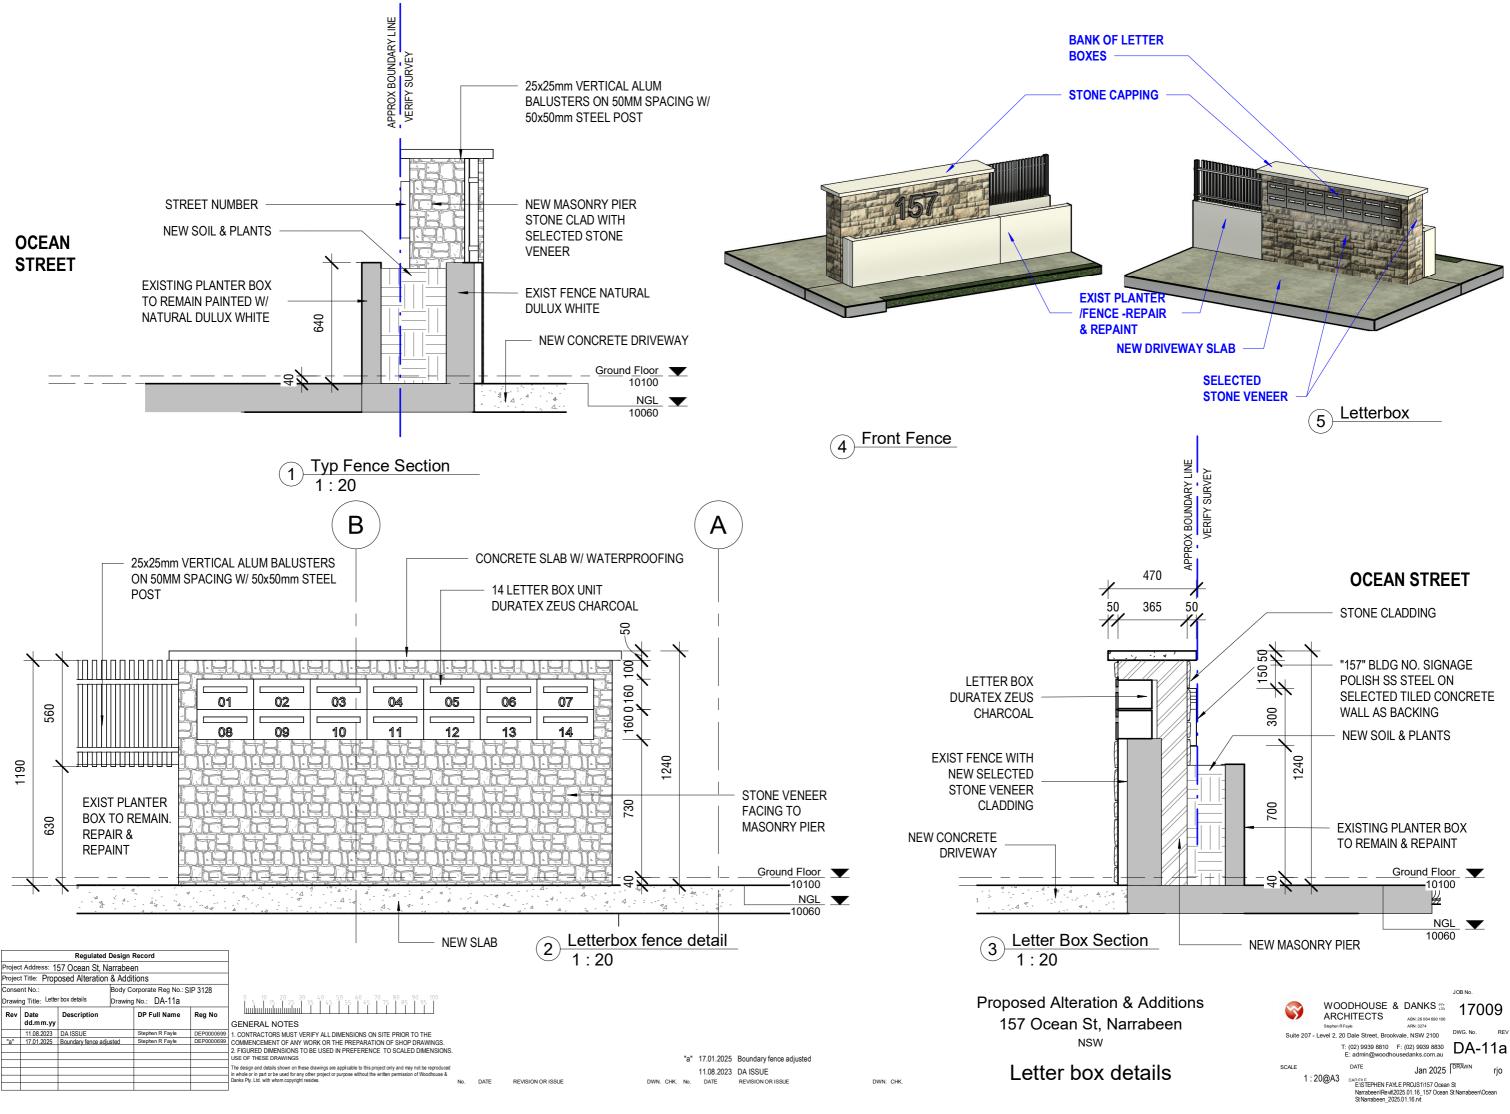

|
|   | COMMENCEMENT OF ANY WORK OR THE PREPARATION OF SHOP DRAWINGS.                                                |
|   | 2. FIGURED DIMENSIONS TO BE USED IN PREFERENCE TO SCALED DIMENSIONS.                                         |
|   | USE OF THESE DRAWINGS                                                                                        |
|   | The design and details shown on these drawings are applicable to this project only and may not be reproduced |

e used for any other project or purpose without the written permission of Woodhouse & hom convint resides No. DATE

REVISION OR ISSUE

11.08.2023 DA ISSUE DWN. CHK. No. DATE REVISION OR ISSUE

DWN. CHK.

**Roof Level** 

NSW





Proposed Alteration & Additions 157 Ocean St, Narrabeen







## <u>COLOUR</u>

|   | GENERAL BUILDING                                             |                                       |                       |   |                           |                         |
|---|--------------------------------------------------------------|---------------------------------------|-----------------------|---|---------------------------|-------------------------|
| Α | GROUND FLOOR COLOUR                                          | TAUBMANS "OBERON PURPLE"<br>T08 161-3 | B4A096                | Η | WINDOWS & DOORS           | EXISTING NATUR          |
| В | FIRST FLOOR COLOUR                                           | TAUBMANS "KABISTAN"<br>T08 164-2      | BFACA2                | J | GARAGE DOORS              | COLOURBOND "P           |
| С | SECOND FLO