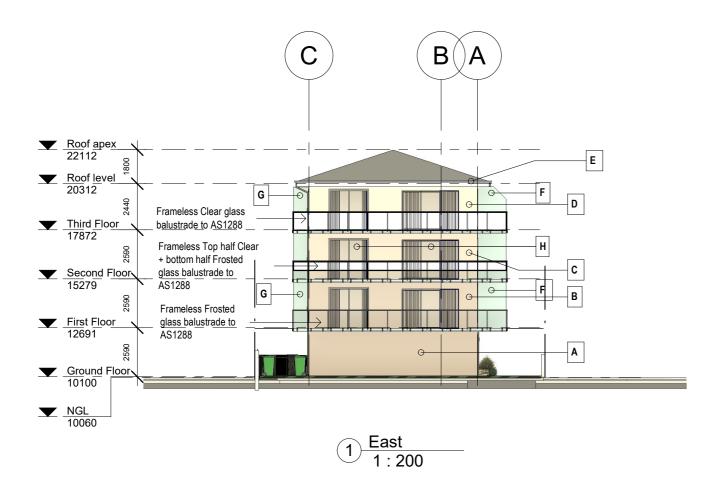

#### **REVISIONS:**

Juliet balcony glass (South) to be Frosted including returns Glass Balustrades to the West to be Frosted including returns All Glass Balustrades to the North to be Frosted including returns

Glass Balustrades to the East are as follows;

- Top level to be clear including the return to the south
- Middle level, top half clear, bottom half frosted including the return to the south
- Bottom level to be frosted including the return to the south