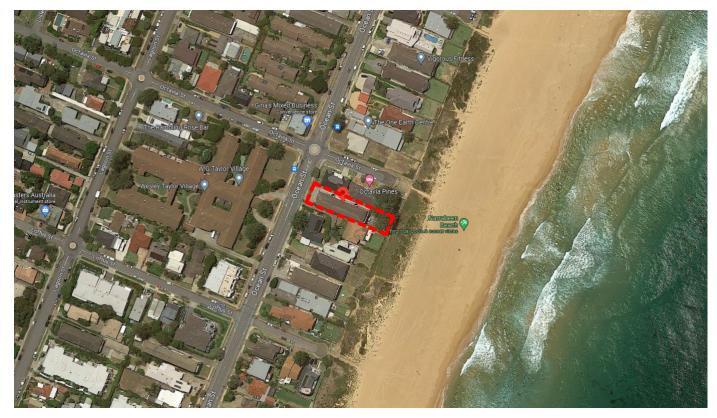

# **VICINITY MAP**

Proposed Alteration & Additions 157 Ocean St, Narrabeen Perspective, Location, Vicinity map

REVISION OR ISSUE

11.08.2023 DA ISSUE DWN. CHK REVISION OR ISSUE DATE

DWN. CHK.

| Drawing List                            |              |  |  |  |  |
|-----------------------------------------|--------------|--|--|--|--|
| Sheet Name                              | Sheet Number |  |  |  |  |
| Perspective, Location,<br>Vicinity map  | DA-01        |  |  |  |  |
| Site Development Plan                   | DA-02        |  |  |  |  |
| Ground Floor Plan                       | DA-03        |  |  |  |  |
| Typical 1F, 2F, & 3F<br>Demolition plan | DA-04        |  |  |  |  |
| First Floor plan                        | DA-05        |  |  |  |  |
| Second Floor plan                       | DA-06        |  |  |  |  |
| Third Floor plan                        | DA-07        |  |  |  |  |
| Roof Level                              | DA-08        |  |  |  |  |
| Front Fence                             | DA-09        |  |  |  |  |
| Front Fence details                     | DA-10        |  |  |  |  |
| Letter box details                      | DA-11        |  |  |  |  |
| Colour Schedule                         | DA-12        |  |  |  |  |
| North Elevation                         | DA-20        |  |  |  |  |
| Propose North Elevation                 | DA-21        |  |  |  |  |
| West Elevation                          | DA-22        |  |  |  |  |
| Propose West Elevation                  | DA-23        |  |  |  |  |
| South Elevation                         | DA-24        |  |  |  |  |
| Propose South Elevation                 | DA-25        |  |  |  |  |
| East Elevation                          | DA-26        |  |  |  |  |
| Propose East Elevation                  | DA-27        |  |  |  |  |
| Balcony Details                         | DA-28        |  |  |  |  |
| Section 1 & 2                           | DA-30        |  |  |  |  |
| West-Front View                         | DA-90        |  |  |  |  |
| Eastern & NE View                       | DA-91        |  |  |  |  |
| Southern View                           | DA-92        |  |  |  |  |
| Northern view                           | DA-93        |  |  |  |  |