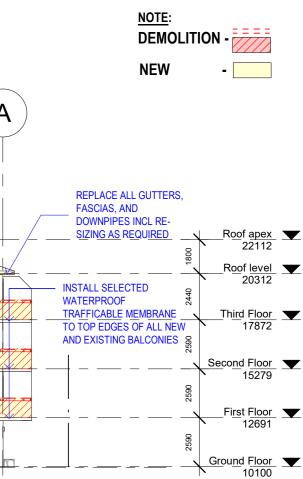

### SCOPE OF WORKS:

| 1.                                 | Demolition of the southern (Juliet style) balconies L1 to L3                                                                                                                                                                      |
|------------------------------------|-----------------------------------------------------------------------------------------------------------------------------------------------------------------------------------------------------------------------------------|
| 2.                                 | Demolition of the western balconies                                                                                                                                                                                               |
| 3.                                 | (facing the street) L1 to L3<br>Construct new reinf conc balconies to<br>these locations (replace the old with<br>matching new concrete balconies, to<br>engineers details)                                                       |
| 4.                                 | Demolish and replace concrete<br>driveway slab along North,East and<br>West driveways                                                                                                                                             |
| 5.                                 | Investigate and make good as may be required to sewer and/or stormwater pipes below driveway.                                                                                                                                     |
| 6.                                 | Demolish existing Hebel balcony balustrades; and replace with new                                                                                                                                                                 |
| VATERPROOF<br>RANE TO TOP<br>V AND | stainless steel and glass balustrades.<br>Glass balustrades are to be frameless<br>glass with ss pin fixed to edge of<br>concrete balcony slab )<br>- to be designed to AS 1288). Include a<br>50mm dia top ss handrail to top of |
| ES 7.                              | glass balustrades.<br>Replace all garage doors (Colourbond<br>Tilt-a-doors)                                                                                                                                                       |
| 8.                                 | Install selected waterproof trafficable membrane to top and edges of all new                                                                                                                                                      |
| 9.                                 | and existing balconies.<br>Remove and replace all gutters and<br>downpipes, including re-sizing as<br>required for volume of flow.                                                                                                |
| 10.                                | Re-paint all external walls /eaves/<br>fascias/ and balcony slab soffits and<br>edges, etc (all exterior surfaces of the<br>building but not alum windows or doors)                                                               |
| 11.                                | Construct new front fence and letterboxes with planter areas in the fence                                                                                                                                                         |
| 12.                                | Construct new fence and gate to Bin Storage area (southern side of building)                                                                                                                                                      |