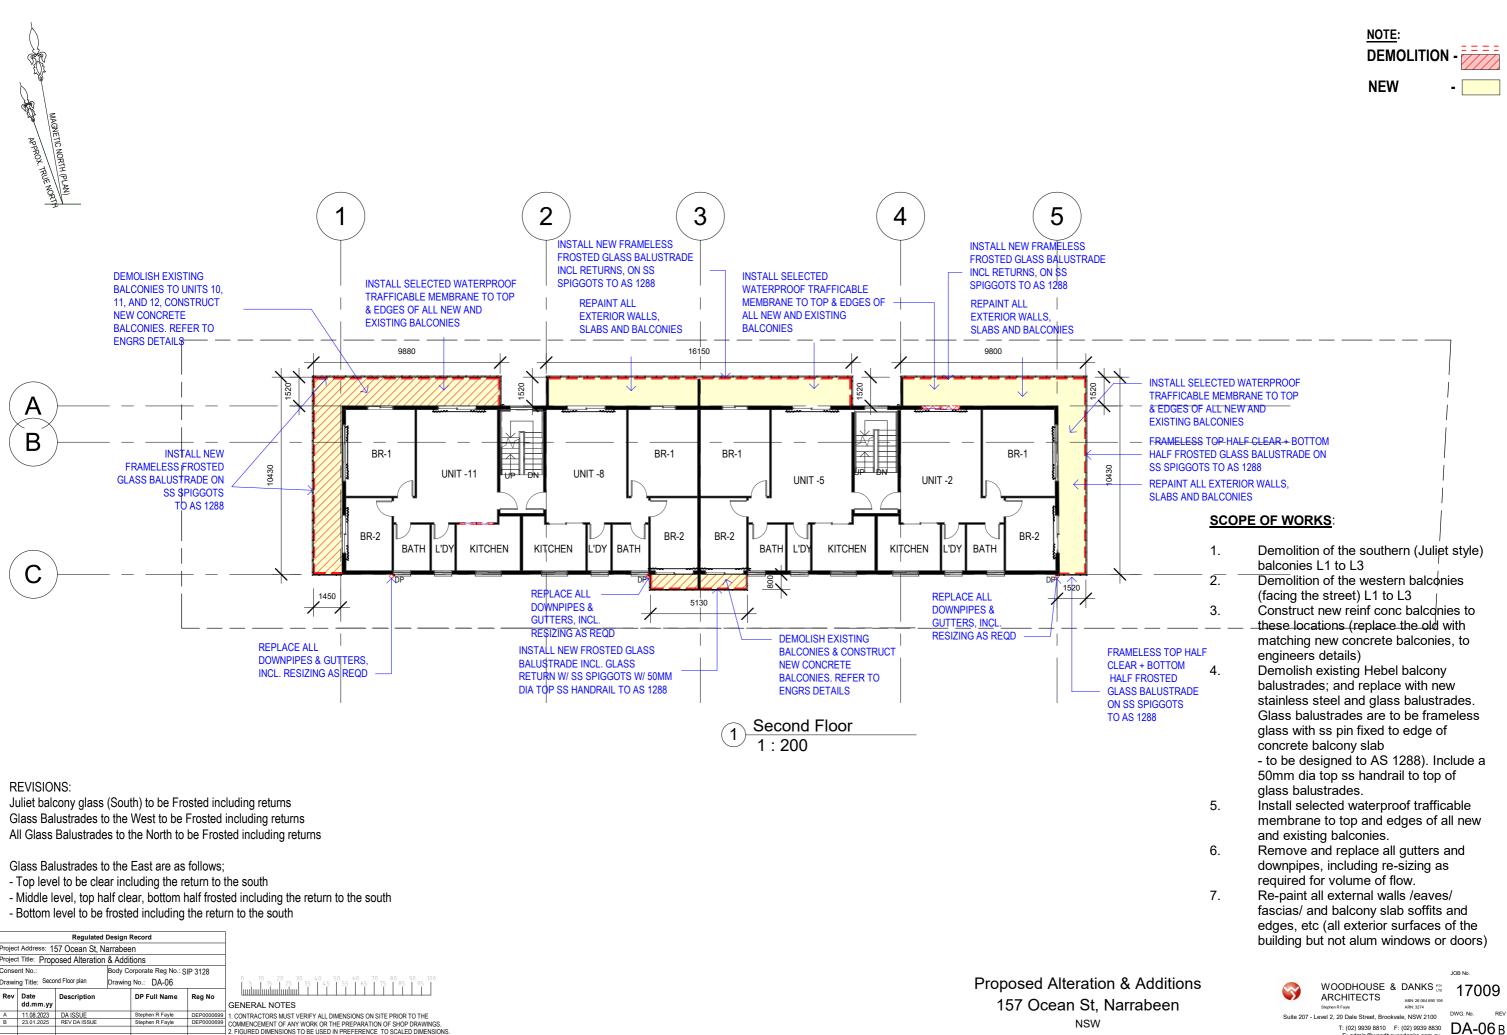

### SCOPE OF WORKS:

| 1.                                 | Demolition of the southern (Juliet style) balconies L1 to L3                                                                                                                                                                      |
|------------------------------------|-----------------------------------------------------------------------------------------------------------------------------------------------------------------------------------------------------------------------------------|
| 2.                                 | Demolition of the western balconies                                                                                                                                                                                               |
| 3.                                 | (facing the street) L1 to L3<br>Construct new reinf conc balconies to<br>these locations (replace the old with<br>matching new concrete balconies, to<br>engineers details)                                                       |
| 4.                                 | Demolish and replace concrete<br>driveway slab along North,East and<br>West driveways                                                                                                                                             |
| 5.                                 | Investigate and make good as may be required to sewer and/or stormwater pipes below driveway.                                                                                                                                     |
| 6.                                 | Demolish existing Hebel balcony balustrades; and replace with new                                                                                                                                                                 |
| VATERPROOF<br>RANE TO TOP<br>V AND | stainless steel and glass balustrades.<br>Glass balustrades are to be frameless<br>glass with ss pin fixed to edge of<br>concrete balcony slab )<br>- to be designed to AS 1288). Include a<br>50mm dia top ss handrail to top of |
| ES 7.                              | glass balustrades.<br>Replace all garage doors (Colourbond<br>Tilt-a-doors)                                                                                                                                                       |
| 8.                                 | Install selected waterproof trafficable membrane to top and edges of all new                                                                                                                                                      |
| 9.                                 | and existing balconies.<br>Remove and replace all gutters and<br>downpipes, including re-sizing as<br>required for volume of flow.                                                                                                |
| 10.                                | Re-paint all external walls /eaves/<br>fascias/ and balcony slab soffits and<br>edges, etc (all exterior surfaces of the<br>building but not alum windows or doors)                                                               |
| 11.                                | Construct new front fence and letterboxes with planter areas in the fence                                                                                                                                                         |
| 12.                                | Construct new fence and gate to Bin Storage area (southern side of building)                                                                                                                                                      |

#### **REVISIONS:**

Juliet balcony glass (South) to be Frosted including returns Glass Balustrades to the West to be Frosted including returns All Glass Balustrades to the North to be Frosted including returns

Glass Balustrades to the East are as follows;

- Top level to be clear including the return to the south
- Middle level, top half clear, bottom half frosted including the return to the south
- Bottom level to be frosted including the return to the south