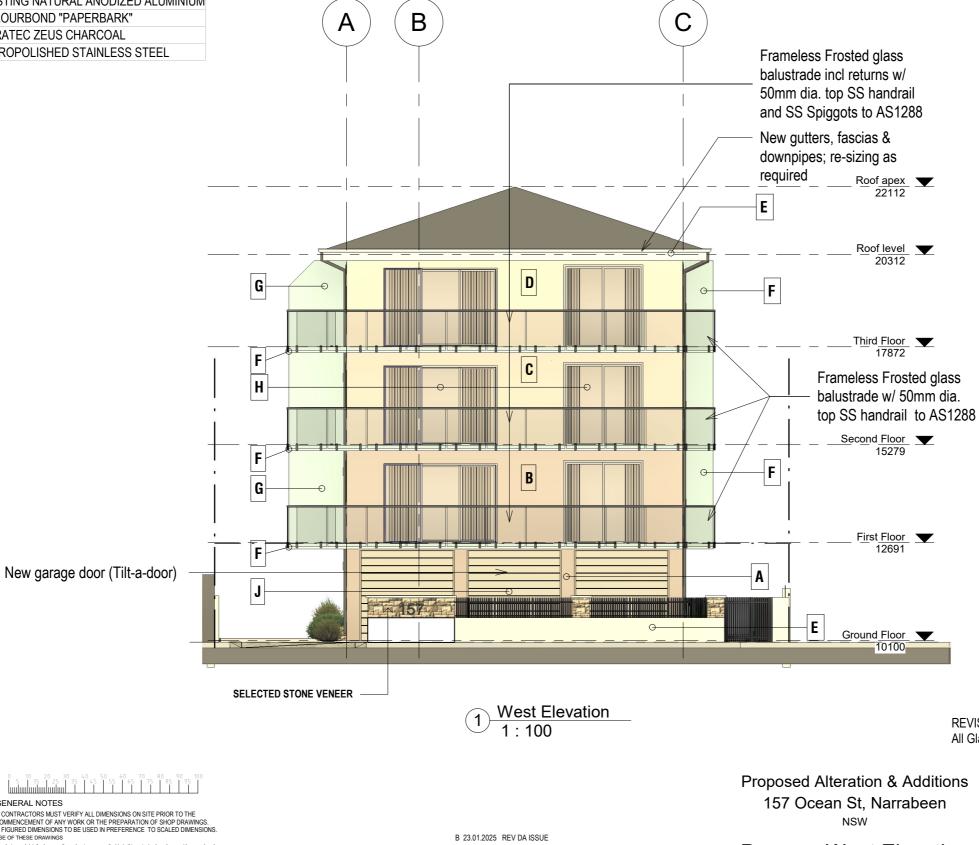

#### **REVISIONS:**

Juliet balcony glass (South) to be Frosted including returns Glass Balustrades to the West to be Frosted including returns All Glass Balustrades to the North to be Frosted including returns

Glass Balustrades to the East are as follows;

- Top level to be clear including the return to the south
- Middle level, top half clear, bottom half frosted including the return to the south
- Bottom level to be frosted including the return to the south