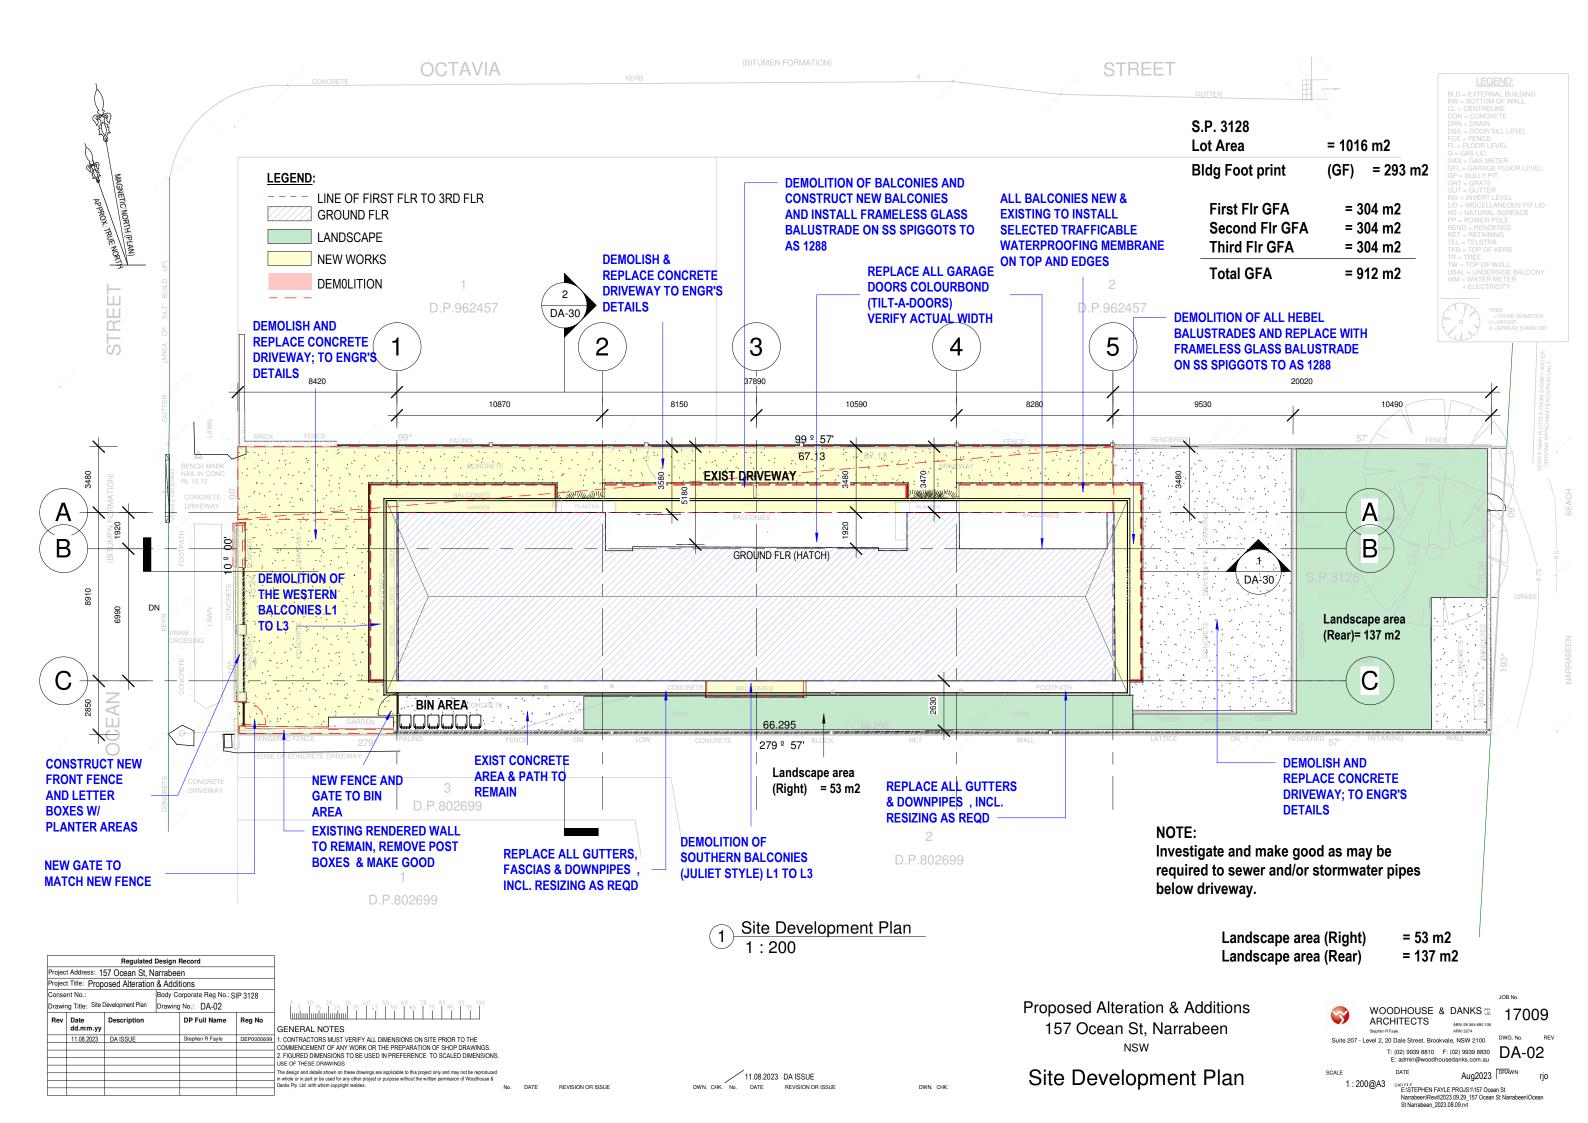

### SCOPE OF WORKS:

| 1.                                 | Demolition of the southern (Juliet style) balconies L1 to L3                                                                                                                                                                      |
|------------------------------------|-----------------------------------------------------------------------------------------------------------------------------------------------------------------------------------------------------------------------------------|
| 2.                                 | Demolition of the western balconies                                                                                                                                                                                               |
| 3.                                 | (facing the street) L1 to L3<br>Construct new reinf conc balconies to<br>these locations (replace the old with<br>matching new concrete balconies, to<br>engineers details)                                                       |
| 4.                                 | Demolish and replace concrete<br>driveway slab along North,East and<br>West driveways                                                                                                                                             |
| 5.                                 | Investigate and make good as may be required to sewer and/or stormwater pipes below driveway.                                                                                                                                     |
| 6.                                 | Demolish existing Hebel balcony balustrades; and replace with new                                                                                                                                                                 |
| VATERPROOF<br>RANE TO TOP<br>V AND | stainless steel and glass balustrades.<br>Glass balustrades are to be frameless<br>glass with ss pin fixed to edge of<br>concrete balcony slab )<br>- to be designed to AS 1288). Include a<br>50mm dia top ss handrail to top of |
| ES 7.                              | glass balustrades.<br>Replace all garage doors (Colourbond<br>Tilt-a-doors)                                                                                                                                                       |
| 8.                                 | Install selected waterproof trafficable membrane to top and edges of all new                                                                                                                                                      |
| 9.                                 | and existing balconies.<br>Remove and replace all gutters and<br>downpipes, including re-sizing as<br>required for volume of flow.                                                                                                |
| 10.                                | Re-paint all external walls /eaves/<br>fascias/ and balcony slab soffits and<br>edges, etc (all exterior surfaces of the<br>building but not alum windows or doors)                                                               |
| 11.                                | Construct new front fence and letterboxes with planter areas in the fence                                                                                                                                                         |
| 12.                                | Construct new fence and gate to Bin Storage area (southern side of building)                                                                                                                                                      |