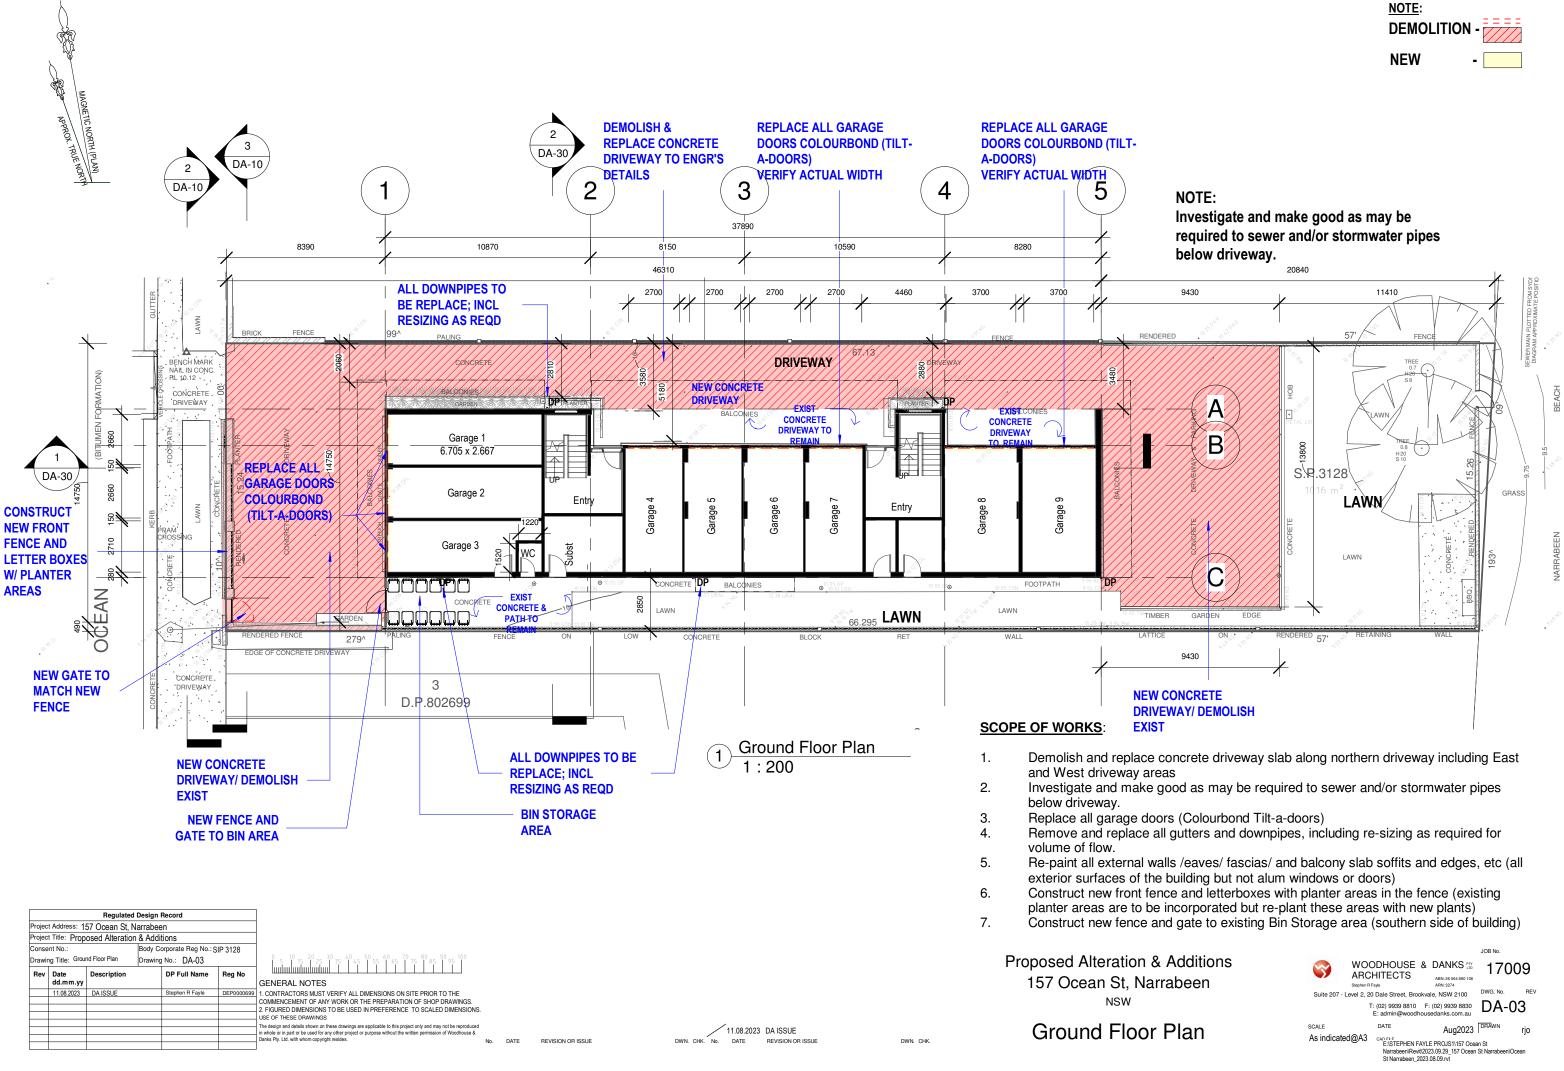

### SCOPE OF WORKS:

| 1.                                 | Demolition of the southern (Juliet style) balconies L1 to L3                                                                                                                                                                      |
|------------------------------------|-----------------------------------------------------------------------------------------------------------------------------------------------------------------------------------------------------------------------------------|
| 2.                                 | Demolition of the western balconies                                                                                                                                                                                               |
| 3.                                 | (facing the street) L1 to L3<br>Construct new reinf conc balconies to<br>these locations (replace the old with<br>matching new concrete balconies, to<br>engineers details)                                                       |
| 4.                                 | Demolish and replace concrete<br>driveway slab along North,East and<br>West driveways                                                                                                                                             |
| 5.                                 | Investigate and make good as may be required to sewer and/or stormwater pipes below driveway.                                                                                                                                     |
| 6.                                 | Demolish existing Hebel balcony balustrades; and replace with new                                                                                                                                                                 |
| VATERPROOF<br>RANE TO TOP<br>V AND | stainless steel and glass balustrades.<br>Glass balustrades are to be frameless<br>glass with ss pin fixed to edge of<br>concrete balcony slab )<br>- to be designed to AS 1288). Include a<br>50mm dia top ss handrail to top of |
| ES 7.                              | glass balustrades.<br>Replace all garage doors (Colourbond<br>Tilt-a-doors)                                                                                                                                                       |
| 8.                                 | Install selected waterproof trafficable membrane to top and edges of all new                                                                                                                                                      |
| 9.                                 | and existing balconies.<br>Remove and replace all gutters and<br>downpipes, including re-sizing as<br>required for volume of flow.                                                                                                |
| 10.                                | Re-paint all external walls /eaves/<br>fascias/ and balcony slab soffits and<br>edges, etc (all exterior surfaces of the<br>building but not alum windows or doors)                                                               |
| 11.                                | Construct new front fence and letterboxes with planter areas in the fence                                                                                                                                                         |
| 12.                                | Construct new fence and gate to Bin Storage area (southern side of building)                                                                                                                                                      |