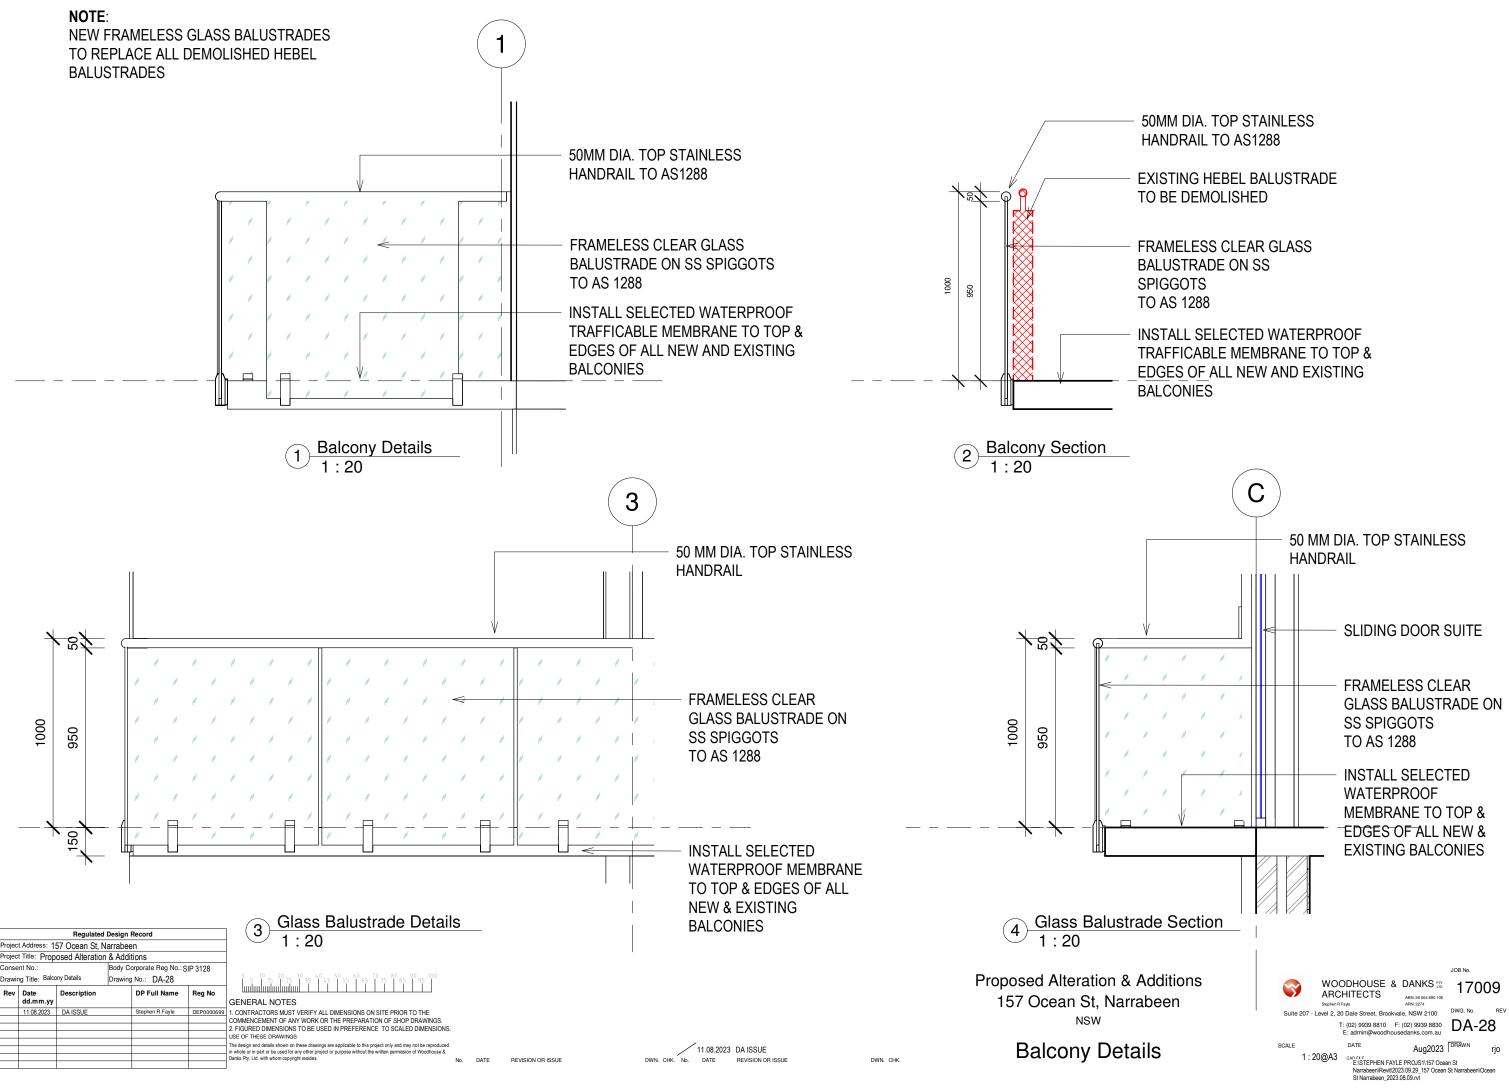

### SCOPE OF WORKS:

| 1.                                 | Demolition of the southern (Juliet style) balconies L1 to L3                                                                                                                                                                      |
|------------------------------------|-----------------------------------------------------------------------------------------------------------------------------------------------------------------------------------------------------------------------------------|
| 2.                                 | Demolition of the western balconies                                                                                                                                                                                               |
| 3.                                 | (facing the street) L1 to L3<br>Construct new reinf conc balconies to<br>these locations (replace the old with<br>matching new concrete balconies, to<br>engineers details)                                                       |
| 4.                                 | Demolish and replace concrete<br>driveway slab along North,East and<br>West driveways                                                                                                                                             |
| 5.                                 | Investigate and make good as may be required to sewer and/or stormwater pipes below driveway.                                                                                                                                     |
| 6.                                 | Demolish existing Hebel balcony balustrades; and replace with new                                                                                                                                                                 |
| VATERPROOF<br>RANE TO TOP<br>V AND | stainless steel and glass balustrades.<br>Glass balustrades are to be frameless<br>glass with ss pin fixed to edge of<br>concrete balcony slab )<br>- to be designed to AS 1288). Include a<br>50mm dia top ss handrail to top of |
| ES 7.                              | glass balustrades.<br>Replace all garage doors (Colourbond<br>Tilt-a-doors)                                                                                                                                                       |
| 8.                                 | Install selected waterproof trafficable membrane to top and edges of all new                                                                                                                                                      |
| 9.                                 | and existing balconies.<br>Remove and replace all gutters and<br>downpipes, including re-sizing as<br>required for volume of flow.                                                                                                |
| 10.                                | Re-paint all external walls /eaves/<br>fascias/ and balcony slab soffits and<br>edges, etc (all exterior surfaces of the<br>building but not alum windows or doors)                                                               |
| 11.                                | Construct new front fence and letterboxes with planter areas in the fence                                                                                                                                                         |
| 12.                                | Construct new fence and gate to Bin Storage area (southern side of building)                                                                                                                                                      |