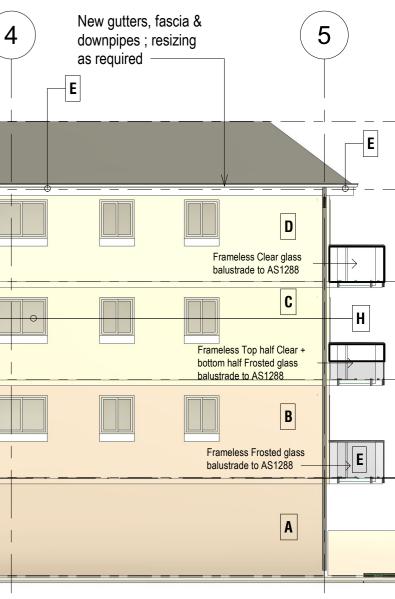

#### **REVISIONS:**

Juliet balcony glass (South) to be Frosted including returns Glass Balustrades to the West to be Frosted including returns All Glass Balustrades to the North to be Frosted including returns

Glass Balustrades to the East are as follows;

- Top level to be clear including the return to the south
- Middle level, top half clear, bottom half frosted including the return to the south
- Bottom level to be frosted including the return to the south