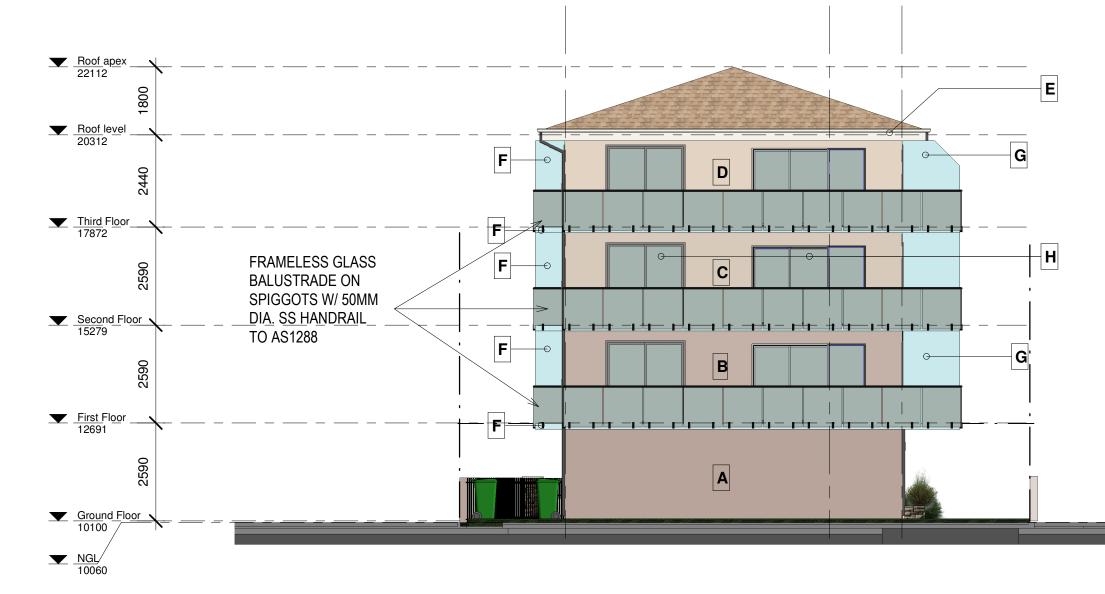

| TAUBMANS "BEIGE ROSE" T08 160-1     |
| Е | BALCONY, SOFFIT & EAVES                                   | DULUX- NATURAL WHITE                |
| F | HOB, SLAB EDGE TO DRIPLINE,<br>BEAMS, & CENTER BLADE WALL | TAUBMANS "COOL BLUE" T08 63-1       |
| G | VERTICAL BLADE WALLS                                      | TAUBMANS "COOL BLUE" T08 63-1       |
| Н | WINDOWS & DOORS                                           | EXISTING NATURAL ANODIZED ALUMINIUM |
| J | GARAGE DOORS                                              | COLOURBOND "PAPERBARK"              |
| Κ | LETTER BOXES                                              | DURATEC ZEUS CHARCOAL               |
| L | SPIGGOTS, RAIL & SPITTERS                                 | MICROPOLISHED STAINLESS STEEL       |



С

| Projec                                | t Address: 1  |                 |                    |                     |            |                                                      |
|---------------------------------------|---------------|-----------------|--------------------|---------------------|------------|------------------------------------------------------|
| Projec                                | t Title: Prop | osed Alteration | & Addit            | ions                |            |                                                      |
| Conse                                 | nt No.:       |                 | Body Co            | prporate Reg No.: S | IP 3128    |                                                      |
| Drawing Title: Propose East Elevation |