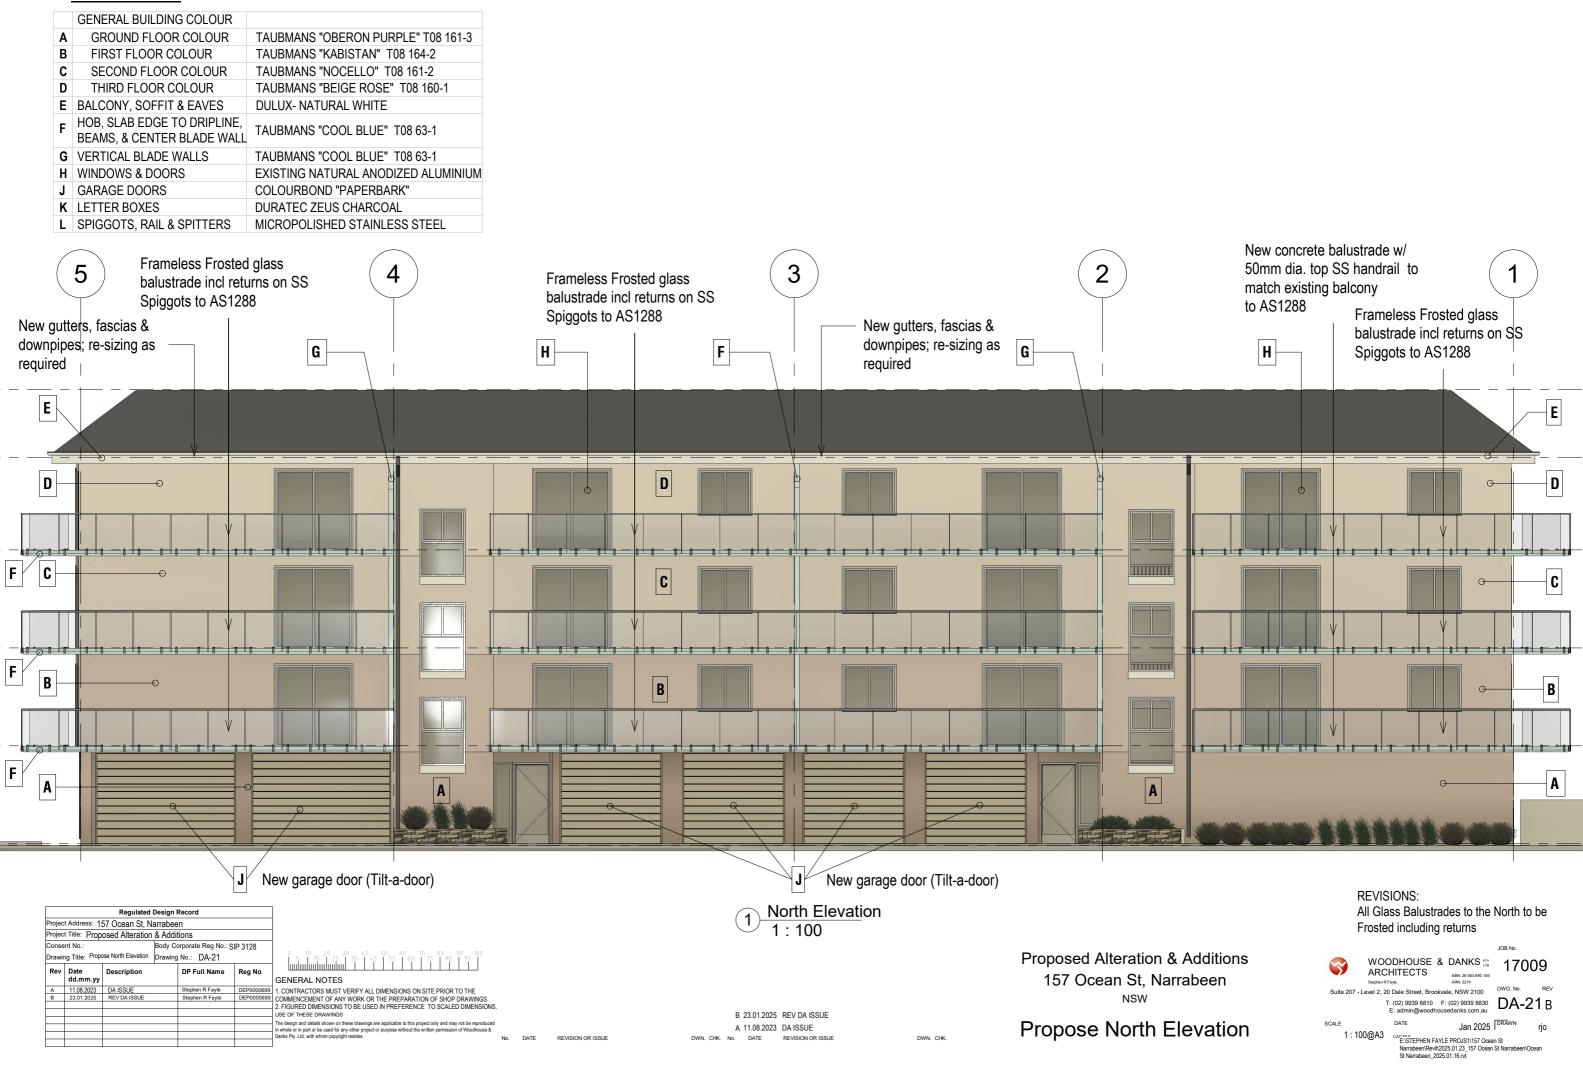

#### **REVISIONS:**

Juliet balcony glass (South) to be Frosted including returns Glass Balustrades to the West to be Frosted including returns All Glass Balustrades to the North to be Frosted including returns