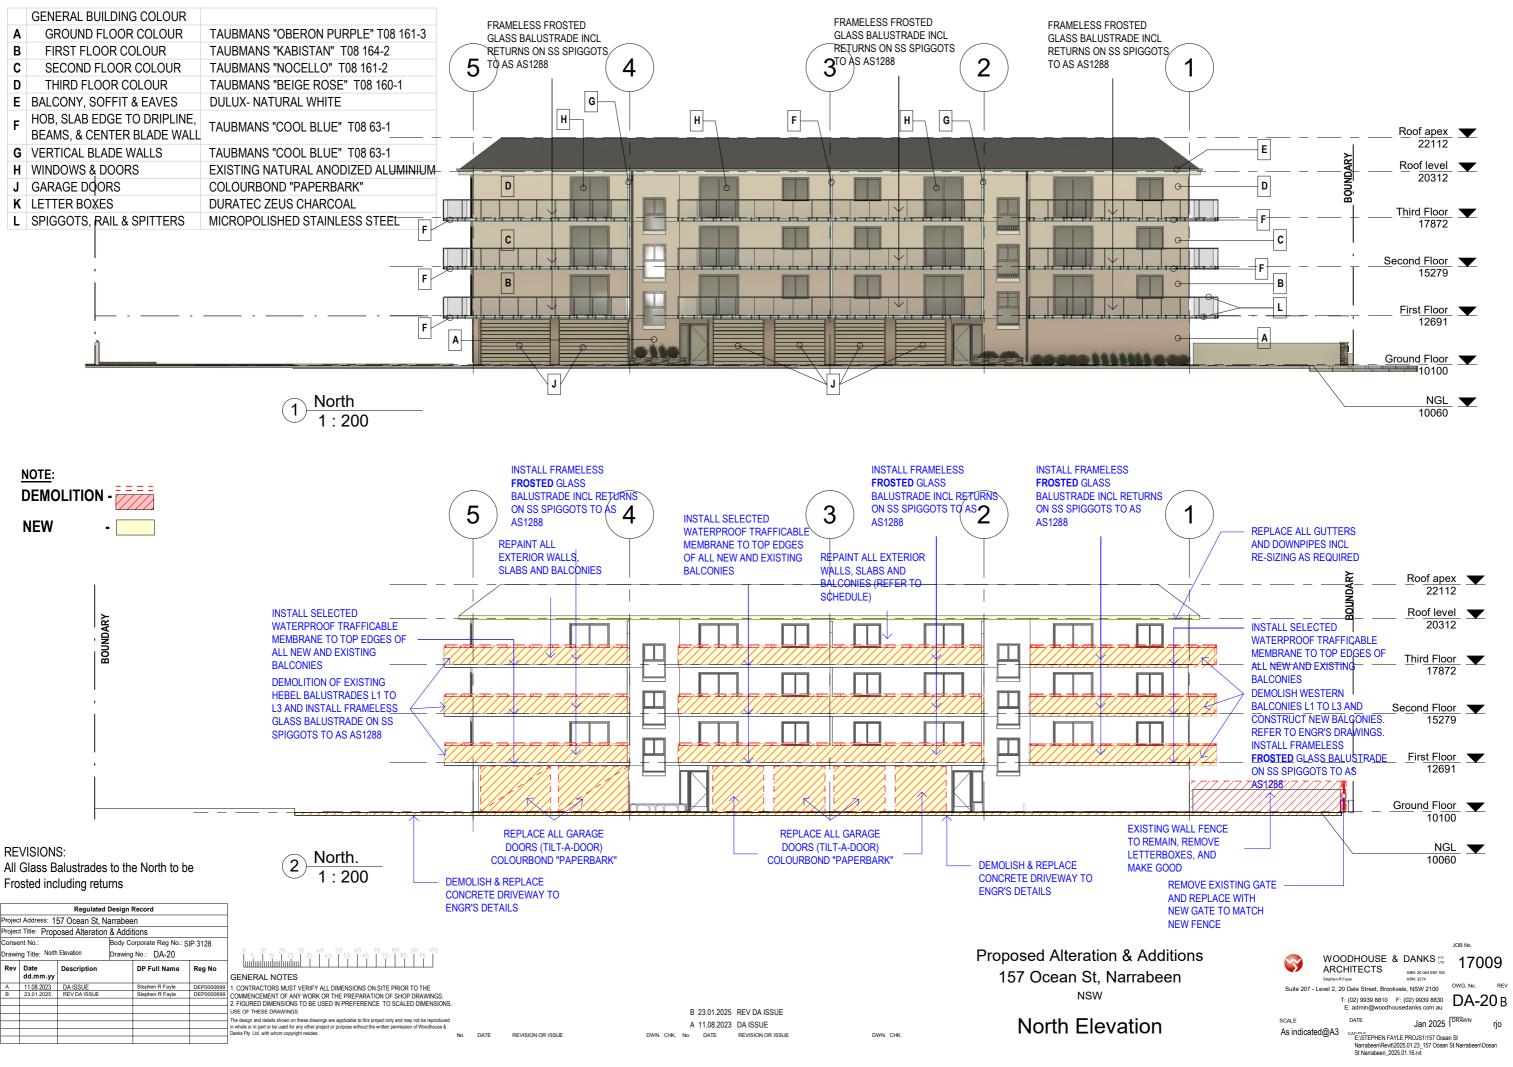

### SCOPE OF WORKS:

| 1.                                 | Demolition of the southern (Juliet style) balconies L1 to L3                                                                                                                                                                      |
|------------------------------------|-----------------------------------------------------------------------------------------------------------------------------------------------------------------------------------------------------------------------------------|
| 2.                                 | Demolition of the western balconies                                                                                                                                                                                               |
| 3.                                 | (facing the street) L1 to L3<br>Construct new reinf conc balconies to<br>these locations (replace the old with<br>matching new concrete balconies, to<br>engineers details)                                                       |
| 4.                                 | Demolish and replace concrete<br>driveway slab along North,East and<br>West driveways                                                                                                                                             |
| 5.                                 | Investigate and make good as may be required to sewer and/or stormwater pipes below driveway.                                                                                                                                     |
| 6.                                 | Demolish existing Hebel balcony balustrades; and replace with new                                                                                                                                                                 |
| VATERPROOF<br>RANE TO TOP<br>V AND | stainless steel and glass balustrades.<br>Glass balustrades are to be frameless<br>glass with ss pin fixed to edge of<br>concrete balcony slab )<br>- to be designed to AS 1288). Include a<br>50mm dia top ss handrail to top of |
| ES 7.                              | glass balustrades.<br>Replace all garage doors (Colourbond<br>Tilt-a-doors)                                                                                                                                                       |
| 8.                                 | Install selected waterproof trafficable membrane to top and edges of all new                                                                                                                                                      |
| 9.                                 | and existing balconies.<br>Remove and replace all gutters and<br>downpipes, including re-sizing as<br>required for volume of flow.                                                                                                |
| 10.                                | Re-paint all external walls /eaves/<br>fascias/ and balcony slab soffits and<br>edges, etc (all exterior surfaces of the<br>building but not alum windows or doors)                                                               |
| 11.                                | Construct new front fence and letterboxes with planter areas in the fence                                                                                                                                                         |
| 12.                                | Construct new fence and gate to Bin Storage area (southern side of building)                                                                                                                                                      |

#### **REVISIONS:**

Juliet balcony glass (South) to be Frosted including returns Glass Balustrades to the West to be Frosted including returns All Glass Balustrades to the North to be Frosted including returns

Glass Balustrades to the East are as follows;

- Top level to be clear including the return to the south
- Middle level, top half clear, bottom half frosted including the return to the south
- Bottom level to be frosted including the return to the south