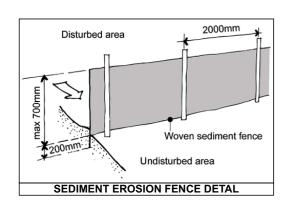

| REV. | NOTES. | INITIAL | DATE     | LEGEND                       |  |  |
|------|--------|---------|----------|------------------------------|--|--|
| А    | DA SET | SB      | 15.12.23 | EXISTING LANDSCAPE / GRASS   |  |  |
|      |        |         |          | DEMOLISHED CONCRETE / PAVERS |  |  |
|      |        |         |          | EXISTING ROOF TIMBER DECK    |  |  |
|      |        |         |          | PROPOSED ROOF POOL / WATER   |  |  |
|      |        |         |          | SEDIMENT EROSION FENCE       |  |  |