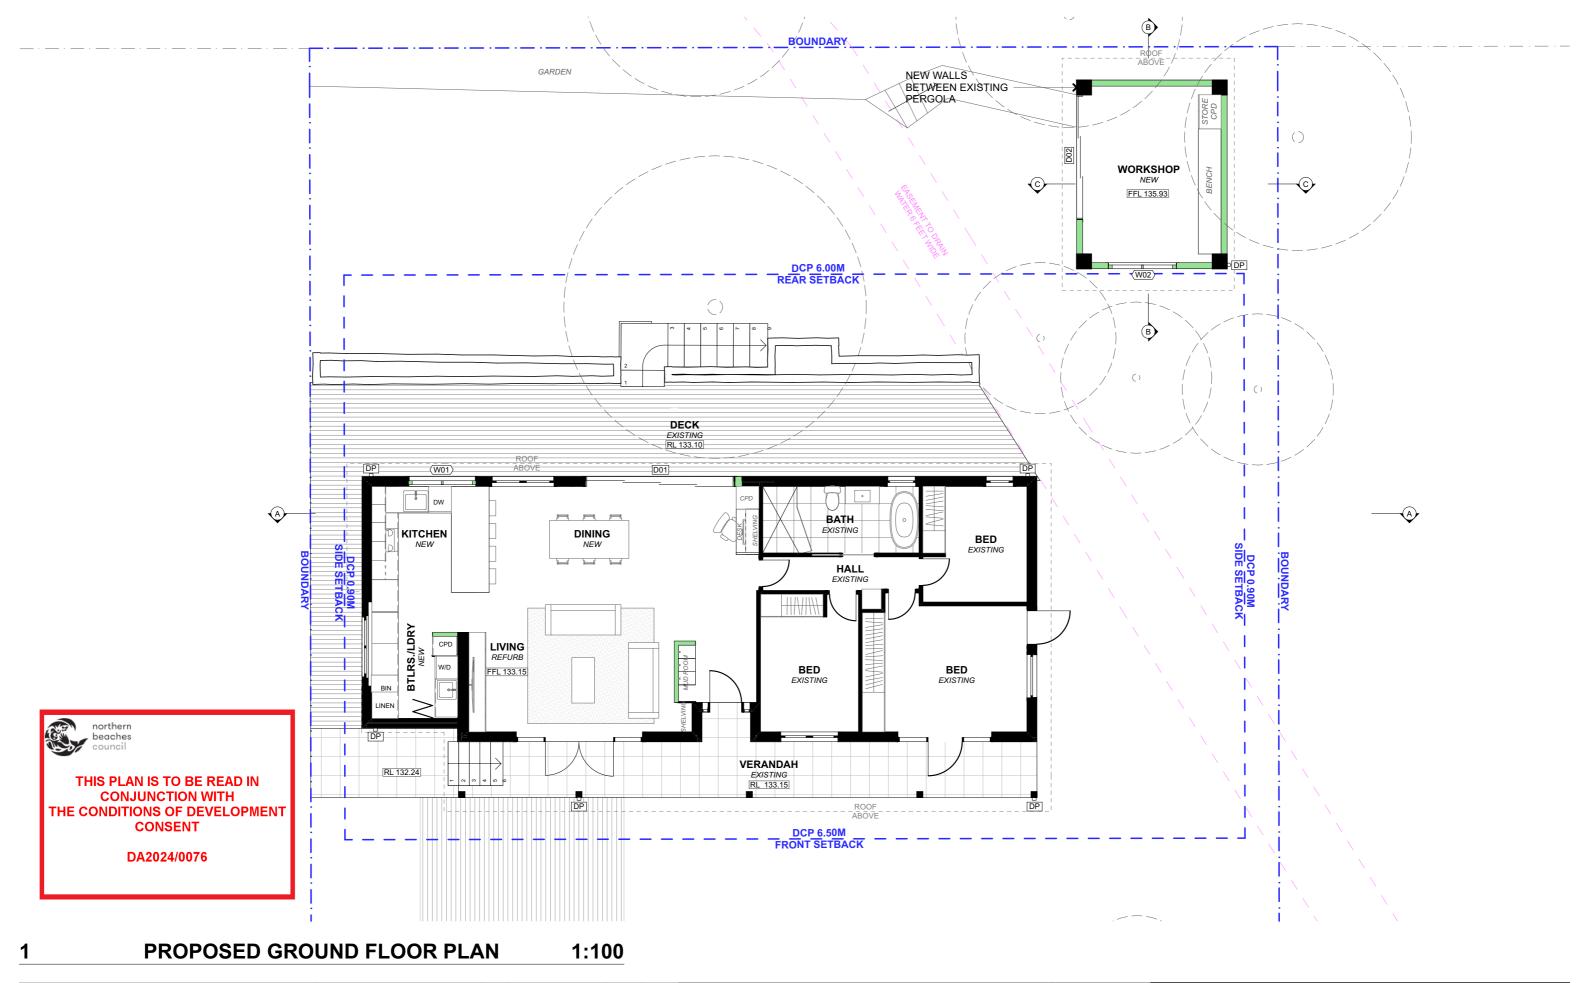

CPD: CUPBOARD
DP: DOWNPIPE
DPS: DOWN PIPE SPITTER
DPRH: DOWN PIPE RAIN HEAD
FIL: FINISHED FLOOR LEVEL
FW: FLOOR WASTE
HWS: HOT WATER SYSTEM
RL: REDUCED LEVEL
SA: SMOKE ALARM

SITE ADDRESS: 64 PRAHRAN AVENUE 1:100 @A3 15/12/23 PROJECT NO: 1010 **DA05** 