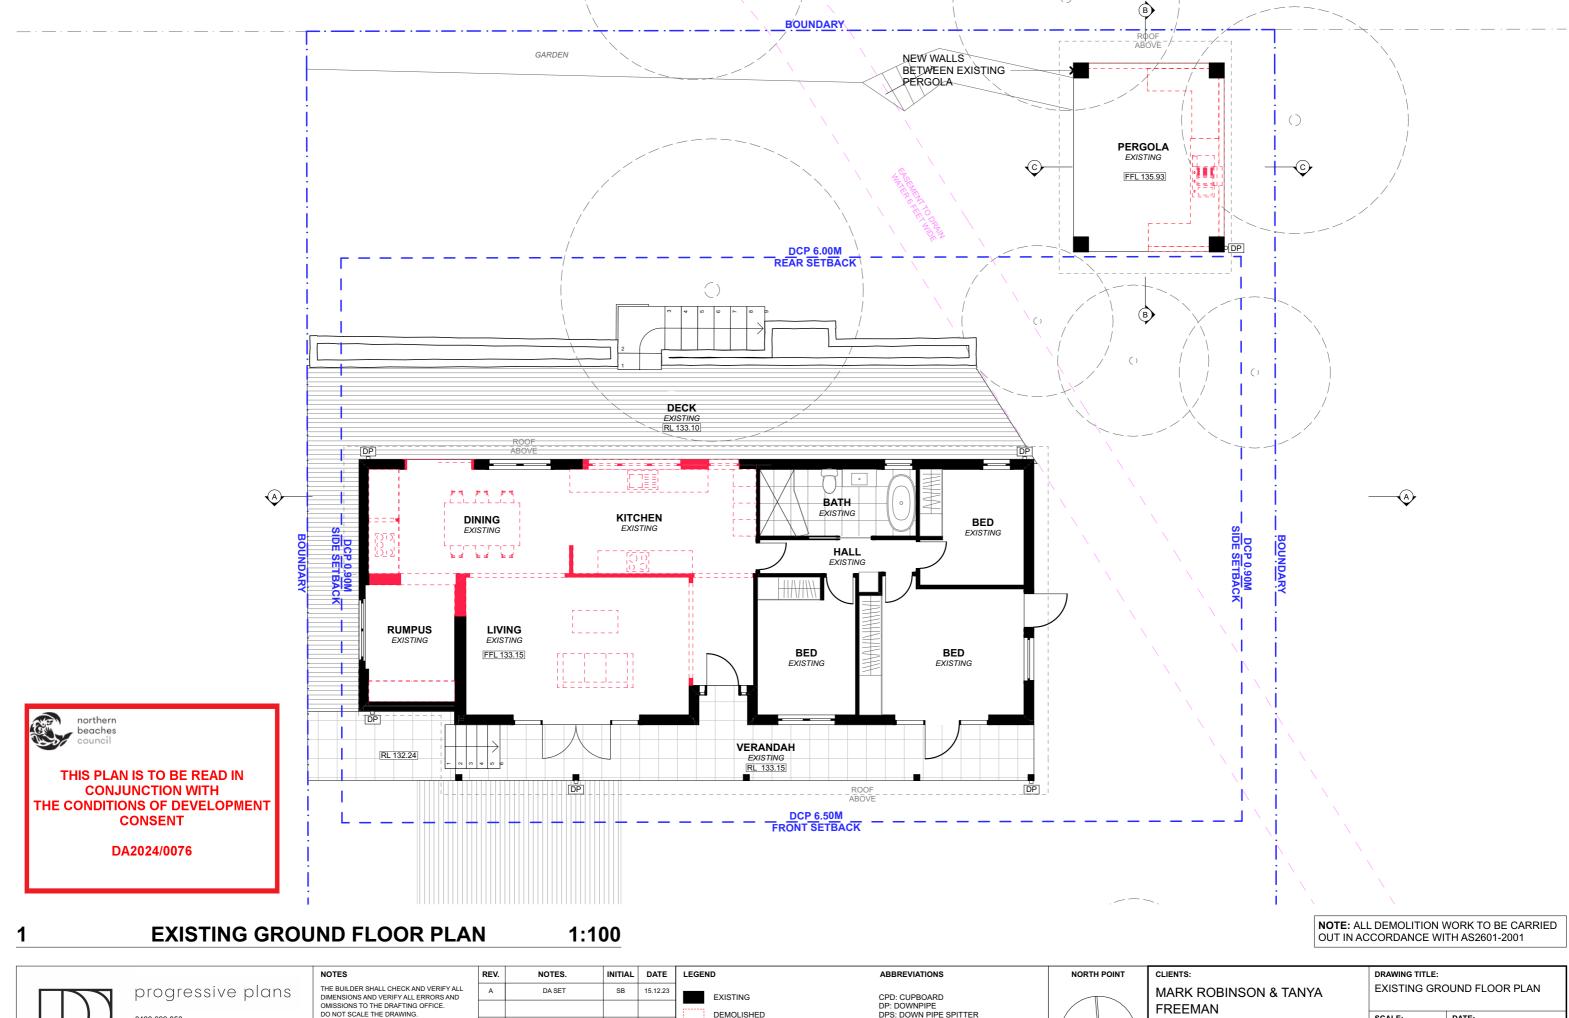

northern beaches council

THIS PLAN IS TO BE READ IN CONJUNCTION WITH THE CONDITIONS OF DEVELOPMENT CONSENT

DA2024/0076

| REV. | NOTES. | INITIAL | DATE     | LEGEND     |
|------|--------|---------|----------|------------|
| Α    | DA SET | SB      | 15.12.23 | EXISTING   |
|      |        |         |          | DEMOLISHED |
|      |        |         |          | PROPOSED   |
|      |        |         |          | THOI GOLD  |
|      |        |         |          |            |
|      |        |         |          |            |

CPD: CUPBOARD
DP: DOWNPIPE
DPS: DOWN PIPE SPITTER
DPRH: DOWN PIPE RAIN HEAD
FIL: FINISHED FLOOR LEVEL
FW: FLOOR WASTE
HWS: HOT WATER SYSTEM
RL: REDUCED LEVEL
SA: SMOKE ALARM

SITE ADDRESS: 64 PRAHRAN AVENUE 1:100 @A3 15/12/23 PROJECT NO: 1010 **DA05** 