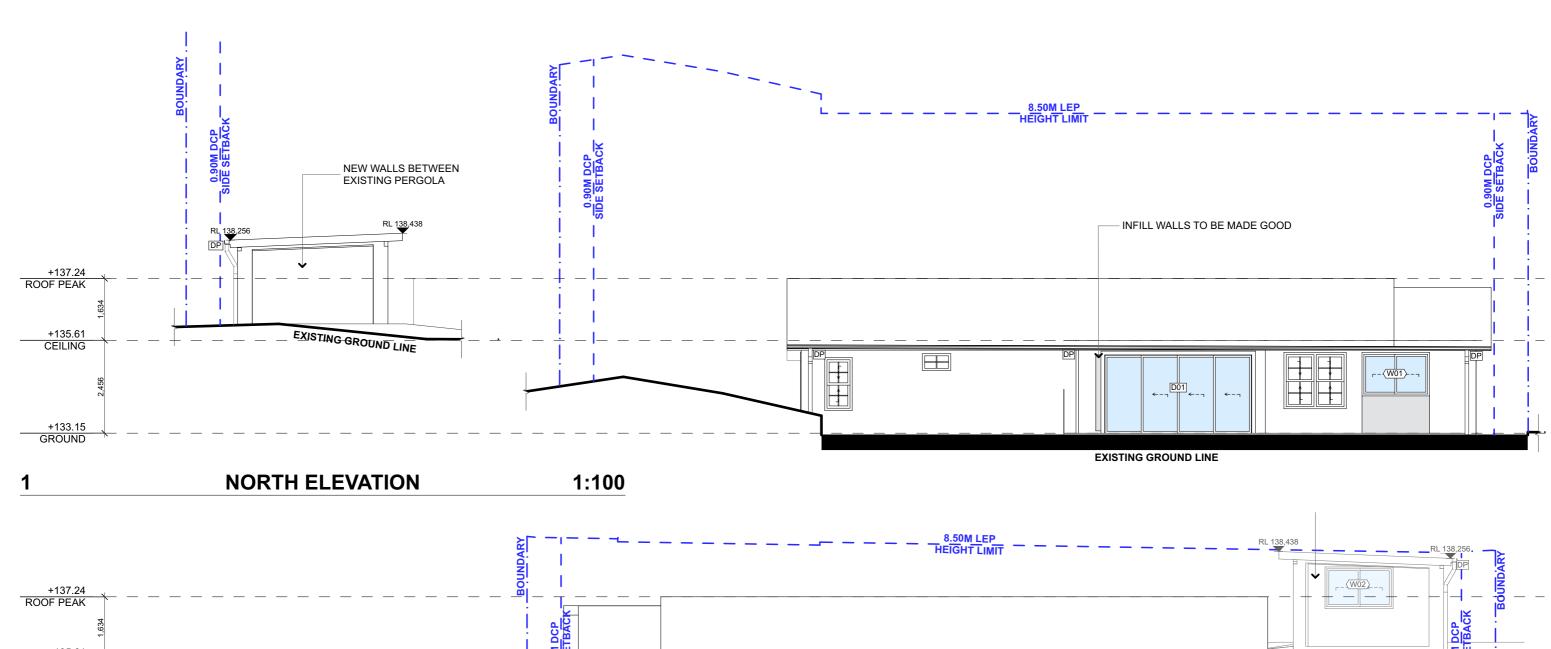

|          |            |
|      |        |         |          |            |

CPD: CUPBOARD
DP: DOWNPIPE
DPS: DOWN PIPE SPITTER
DPRH: DOWN PIPE RAIN HEAD
FEL: FINISHED FLOOR LEVEL
FW: FLOOR WASTE
HWS: HOT WATER SYSTEM
RL: REDUCED LEVEL
SA: SMOKE ALARM

ABBREVIATIONS



MARK ROBINSON & TANYA **FREEMAN** SITE ADDRESS: 64 PRAHRAN AVENUE FRENCHS FOREST, NSW, 2086

| DRAWING TITLE:     |             |  |  |
|--------------------|-------------|--|--|
| EXISTING ROOF PLAN |             |  |  |
|                    |             |  |  |
| SCALE:             | DATE:       |  |  |
| 1:100 @A3          | 15/12/23    |  |  |
|                    |             |  |  |
| PROJECT NO:        | DRAWING NO: |  |  |
| 1010               | DA07        |  |  |
| 1010               | D, 101      |  |  |







1:100

**SOUTH ELEVATION**