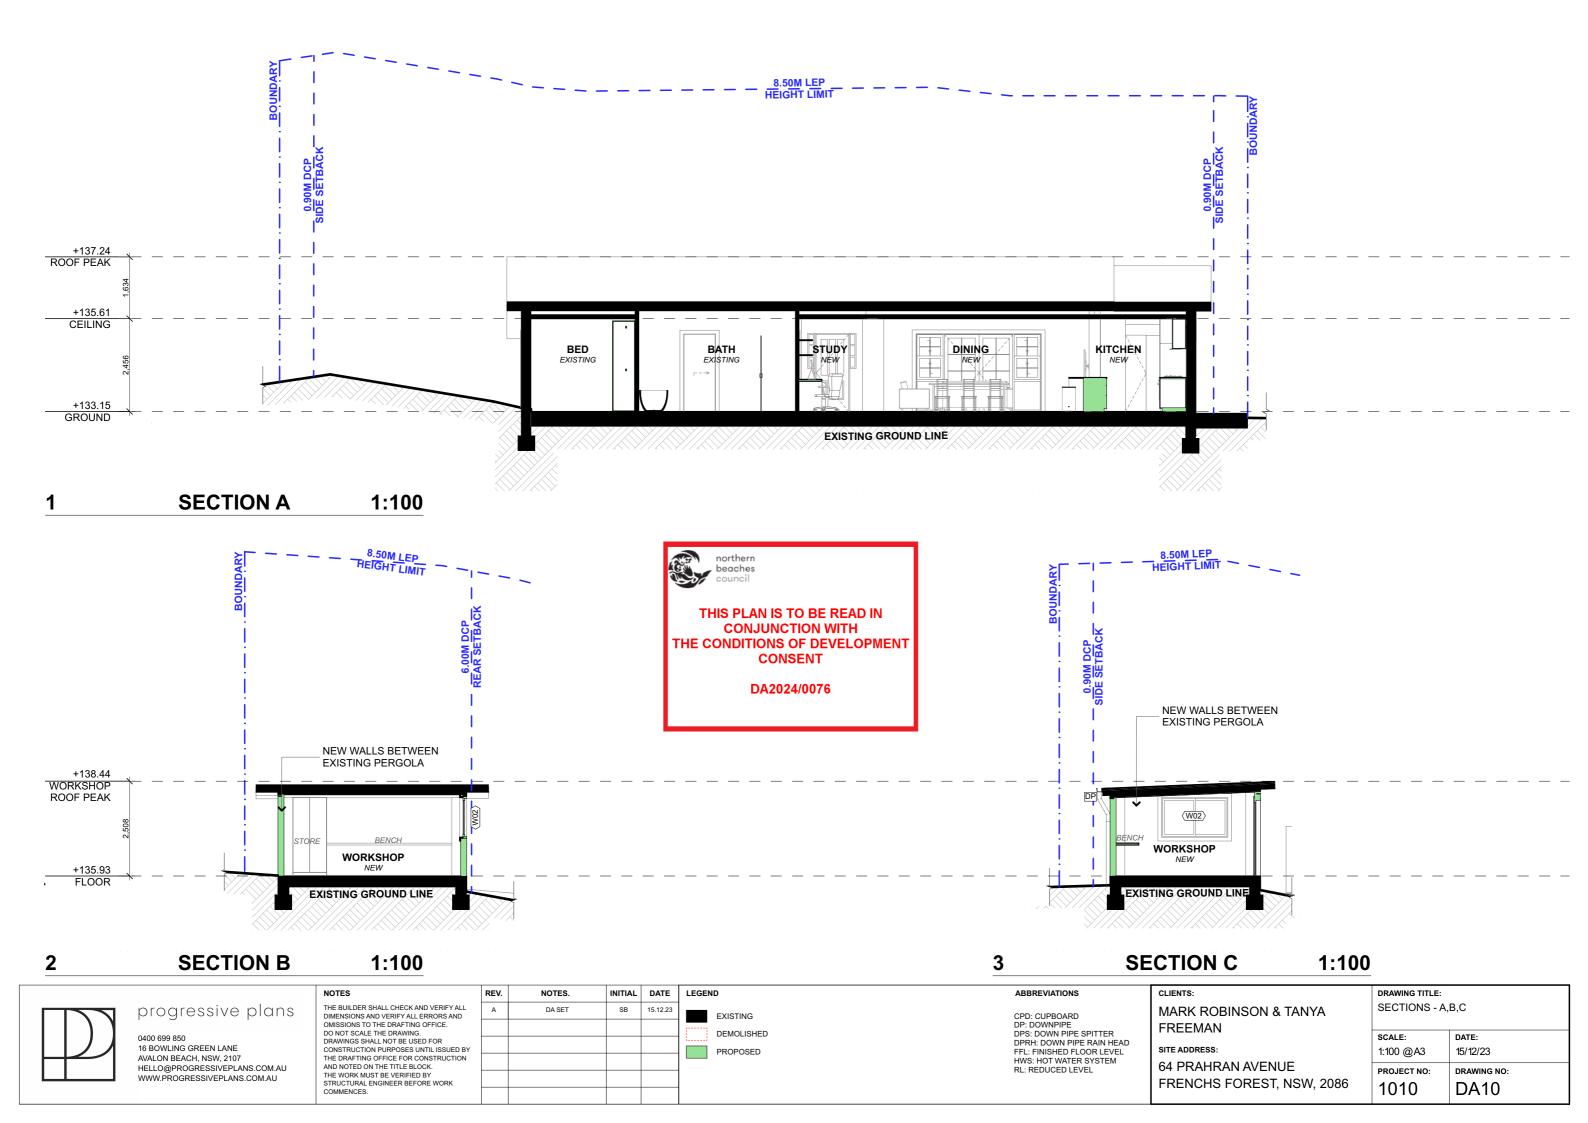

|        |         |          |            |

CPD: CUPBOARD
DP: DOWNPIPE
DPS: DOWN PIPE SPITTER
DPRH: DOWN PIPE RAIN HEAD
FEL: FINISHED FLOOR LEVEL
FW: FLOOR WASTE
HWS: HOT WATER SYSTEM
RL: REDUCED LEVEL
SA: SMOKE ALARM

ABBREVIATIONS



MARK ROBINSON & TANYA **FREEMAN** SITE ADDRESS: 64 PRAHRAN AVENUE FRENCHS FOREST, NSW, 2086

| DRAWING TITLE:     |             |  |  |
|--------------------|-------------|--|--|
| EXISTING ROOF PLAN |             |  |  |
|                    |             |  |  |
| SCALE:             | DATE:       |  |  |
| 1:100 @A3          | 15/12/23    |  |  |
|                    |             |  |  |
| PROJECT NO:        | DRAWING NO: |  |  |
| 1010               | DA07        |  |  |
| 1010               | D, 101      |  |  |







1:100

**SOUTH ELEVATION**