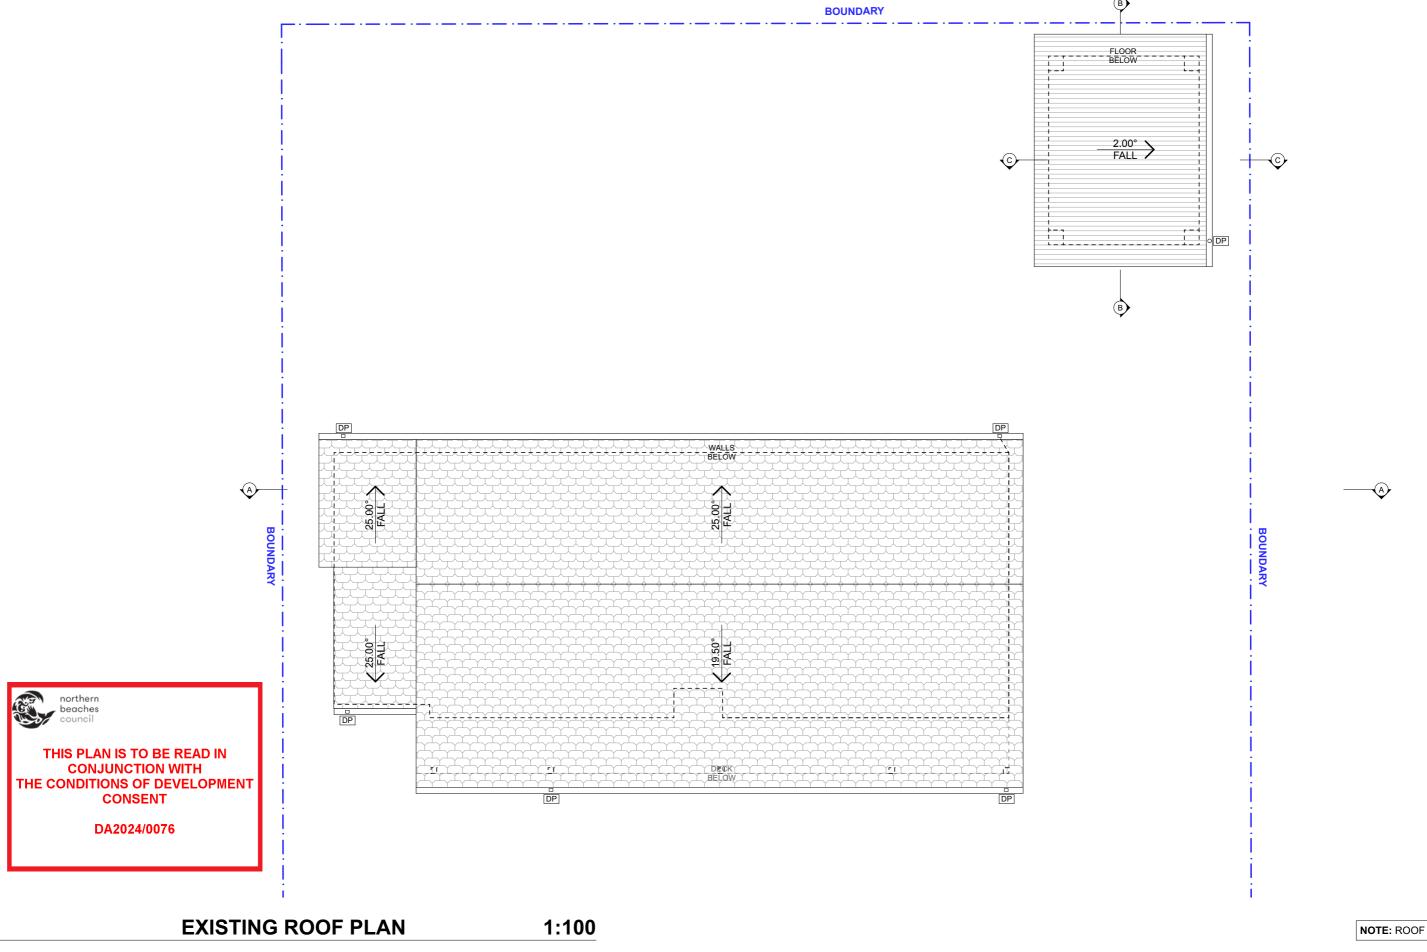

| DRAWING TITLE:     |             |  |  |
|--------------------|-------------|--|--|
| EXISTING ROOF PLAN |             |  |  |
|                    |             |  |  |
| SCALE:             | DATE:       |  |  |
| 1:100 @A3          | 15/12/23    |  |  |
|                    |             |  |  |
| PROJECT NO:        | DRAWING NO: |  |  |
| 1010               | DA07        |  |  |
| 1010               | D, 101      |  |  |