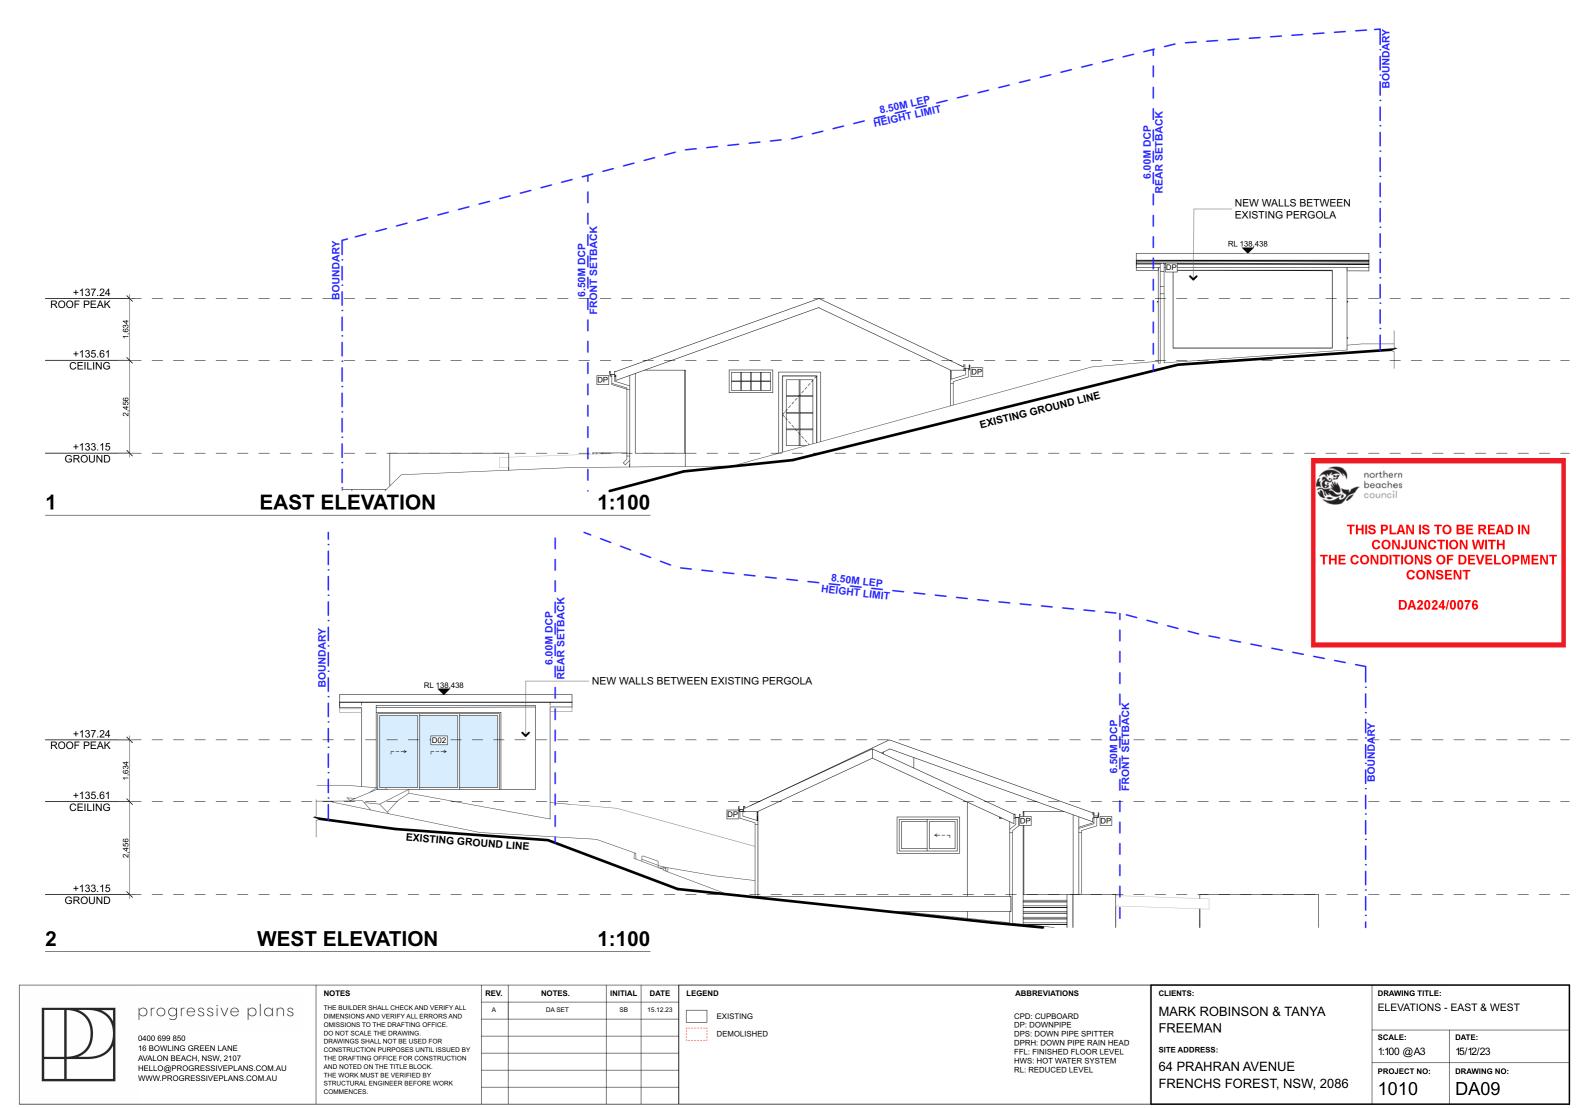

|        |         |          |            |

CPD: CUPBOARD
DP: DOWNPIPE
DPS: DOWN PIPE SPITTER
DPRH: DOWN PIPE RAIN HEAD
FEL: FINISHED FLOOR LEVEL
FW: FLOOR WASTE
HWS: HOT WATER SYSTEM
RL: REDUCED LEVEL
SA: SMOKE ALARM

ABBREVIATIONS



MARK ROBINSON & TANYA **FREEMAN** SITE ADDRESS: 64 PRAHRAN AVENUE FRENCHS FOREST, NSW, 2086

| DRAWING TITLE:     |             |  |  |
|--------------------|-------------|--|--|
| EXISTING ROOF PLAN |             |  |  |
|                    |             |  |  |
| SCALE:             | DATE:       |  |  |
| 1:100 @A3          | 15/12/23    |  |  |
|                    |             |  |  |
| PROJECT NO:        | DRAWING NO: |  |  |
| 1010               | DA07        |  |  |
| 1010               | D, 101      |  |  |







1:100

**SOUTH ELEVATION**