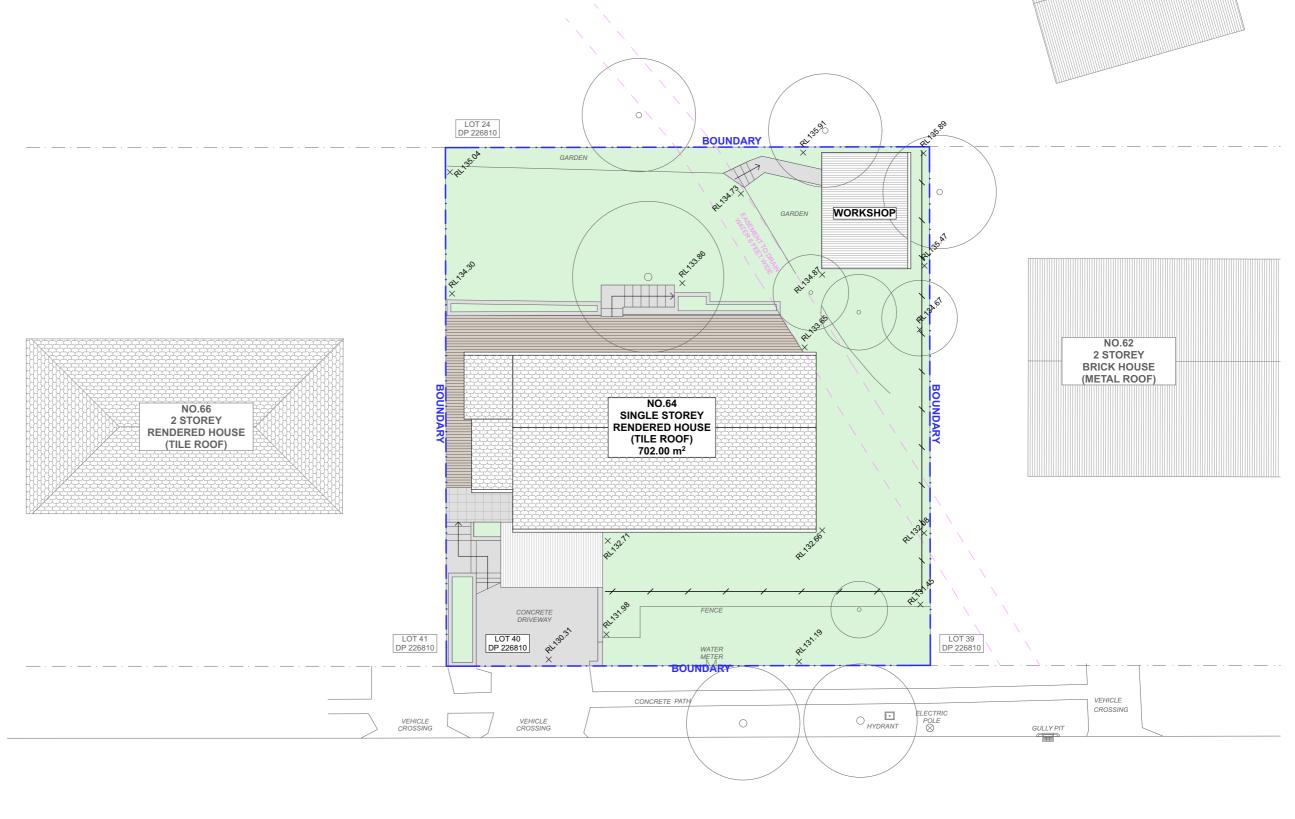

## 1 SITE - WASTE - SEDIMENT PLAN 1:200

| REV. | NOTES. | INITIAL | DATE     | LEGEND                       |  |  |
|------|--------|---------|----------|------------------------------|--|--|
| А    | DA SET | SB      | 15.12.23 | EXISTING LANDSCAPE / GRASS   |  |  |
|      |        |         |          | DEMOLISHED CONCRETE / PAVERS |  |  |
|      |        |         |          | EXISTING ROOF TIMBER DECK    |  |  |
|      |        |         |          | PROPOSED ROOF POOL / WATER   |  |  |
|      |        |         |          | SEDIMENT EROSION FENCE       |  |  |