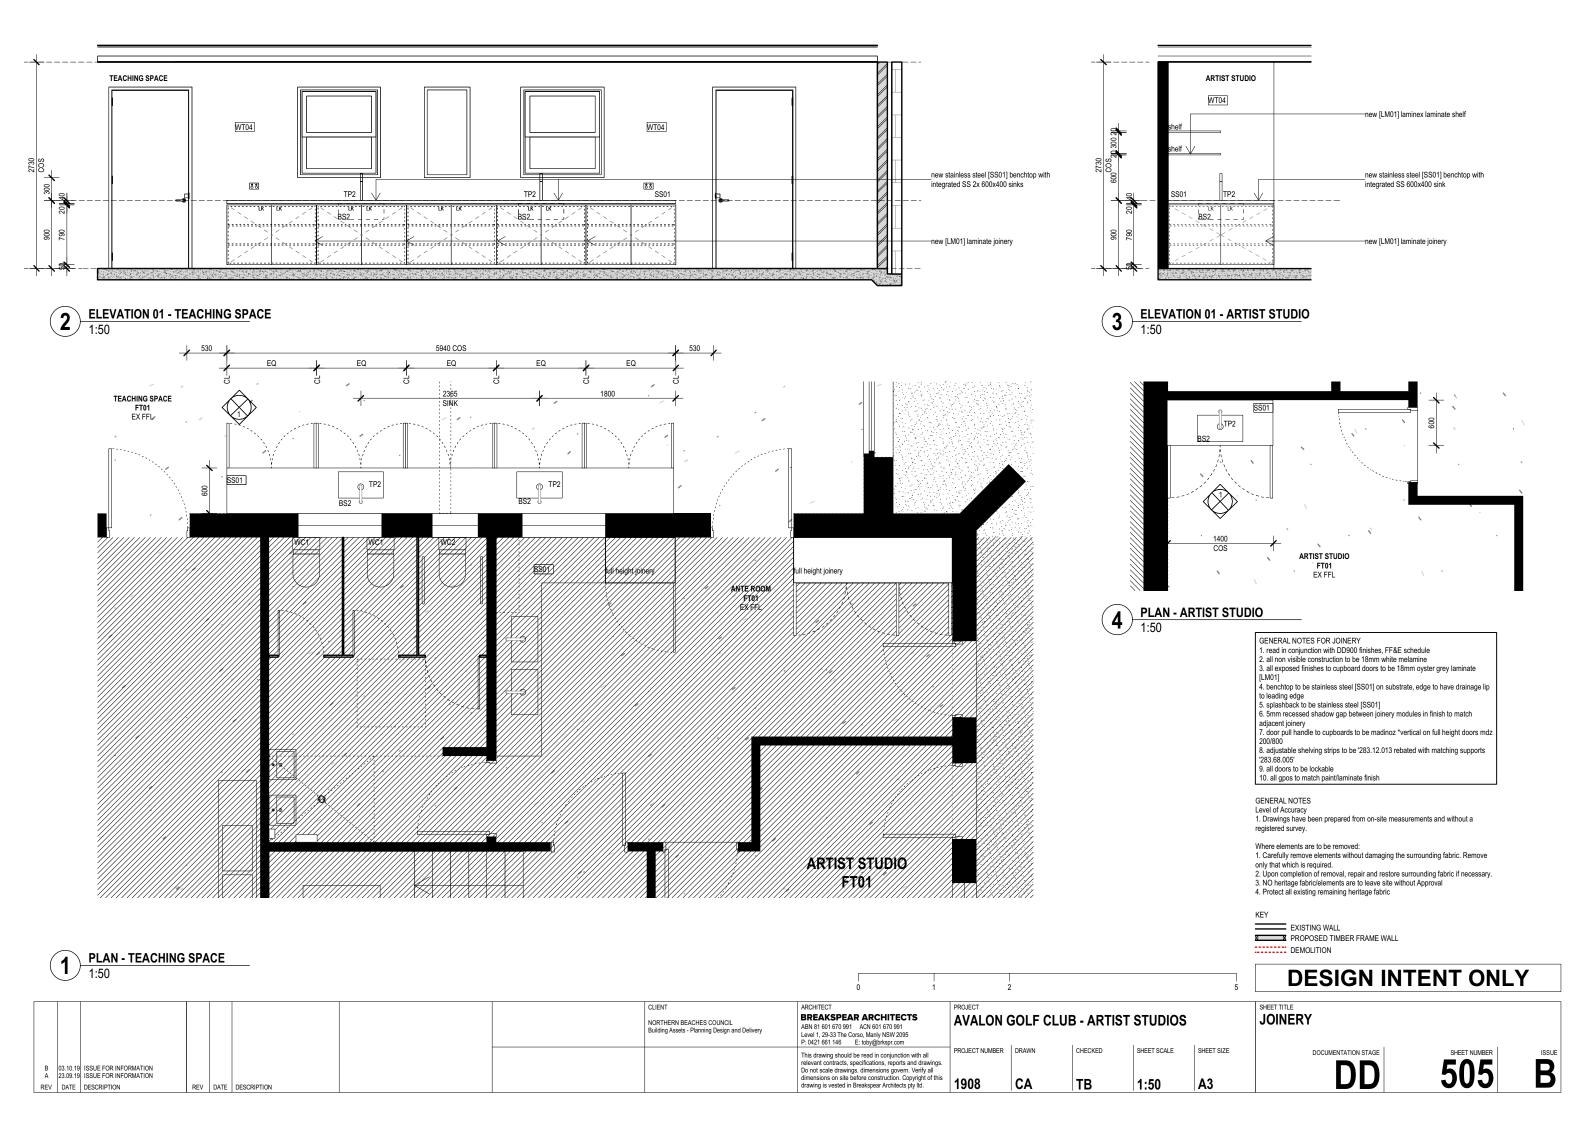

WHERE ELEMENTS ARE TO BE REMOVED:

1. CAREFULLY REMOVE ELEMENTS WITHOUT DAMAGING THE SURROUNDING FABRIC. REMOVE ONLY THAT WHICH IS REQUIRED.

- 2. UPON COMPLETION OF REMOVAL, REPAIR AND RESTORE SURROUNDING FABRIC IF
- NECESSARY:
  3. NO HERITAGE FABRIC/ELEMENTS ARE TO LEAVE SITE WITHOUT APPROVAL
  4. PROTECT ALL EXISTING REMAINING HERITAGE FABRIC

**WALL TYPES** 

- WT03 LAMINEX TOILET PARTITION SYSTEM [LM-2]
- WT04 EXISTING SANDSTONE WALL

EXISTING WALLS.

NOTE: ALL WALL TYPES TO BE BUILT IN ACCORDANCE WITH AUSTRALIAN STANDARDS AND BCA.

WT02 EXISTING RENDERED BLOCKWORK WALL. PROVIDE NEW PAINT [PA01] TO ALL

## **FLOOR TYPES**

- EXISTING STRUCTURAL CONCRETE SLAB. PROVIDE NEW PAINT FINISH [PA03] TO COMPLY WITH SLIP RESISTANCE IN ACCORDANCE WITH AS4587, HB197 AND HB198
- 100mm THICK EXTERNAL CONCRETE PATH AS PER NORTHERN BEACHES COUNCIL CIVIL ENGINEERING SPECIFICATIONS. PATHWAY TO COMPLY WITH AS1428.1-2009 WITH APPROPRIATE NON-SLIP FINISH TO MEETING SLIP RESISTANCE COMPLIANCE AND COMPLY WITH AS/NZS 3661.1, AS/NZS 4586 and HB 197

### **CEILING TYPE**

- $15 \mathrm{mm}$  COMPRESSED FIBRE CEMENT SHEET CEILING WITH PAINT FINISH [PA02]. ALL JOINTS TO BE SEALED
- CL02 EXISTING ASBESTOS CEILING. CONTRACTOR TO PROVIDE A WHS MANAGEMENT PLAN FOR ASBESTOS AUDIT, ASSESSMENT AND MANAGEMENT IN ACCORDANCE WITH SAFEWORK NSW, WHS GUIDELINES AND APPROPRAITE LEGISLATION. PROVIDE NEW PAINT FINISH [PA02] TO GROUND FLOOR CEILING ONLY