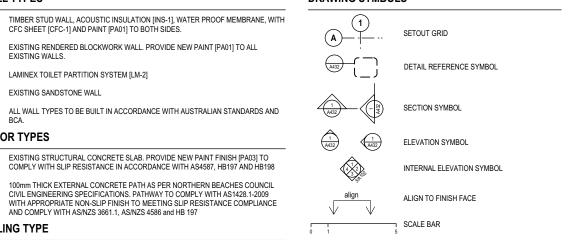

**WALL TYPES** 

- WT03 LAMINEX TOILET PARTITION SYSTEM [LM-2]
- WT04 EXISTING SANDSTONE WALL

EXISTING WALLS.

NOTE: ALL WALL TYPES TO BE BUILT IN ACCORDANCE WITH AUSTRALIAN STANDARDS AND BCA.

WT02 EXISTING RENDERED BLOCKWORK WALL. PROVIDE NEW PAINT [PA01] TO ALL

## **FLOOR TYPES**

- EXISTING STRUCTURAL CONCRETE SLAB. PROVIDE NEW PAINT FINISH [PA03] TO COMPLY WITH SLIP RESISTANCE IN ACCORDANCE WITH AS4587, HB197 AND HB198
- 100mm THICK EXTERNAL CONCRETE PATH AS PER NORTHERN BEACHES COUNCIL CIVIL ENGINEERING SPECIFICATIONS. PATHWAY TO COMPLY WITH AS1428.1-2009 WITH APPROPRIATE NON-SLIP FINISH TO MEETING SLIP RESISTANCE COMPLIANCE AND COMPLY WITH AS/NZS 3661.1, AS/NZS 4586 and HB 197

## DRAWING SYMBOLS

WT02