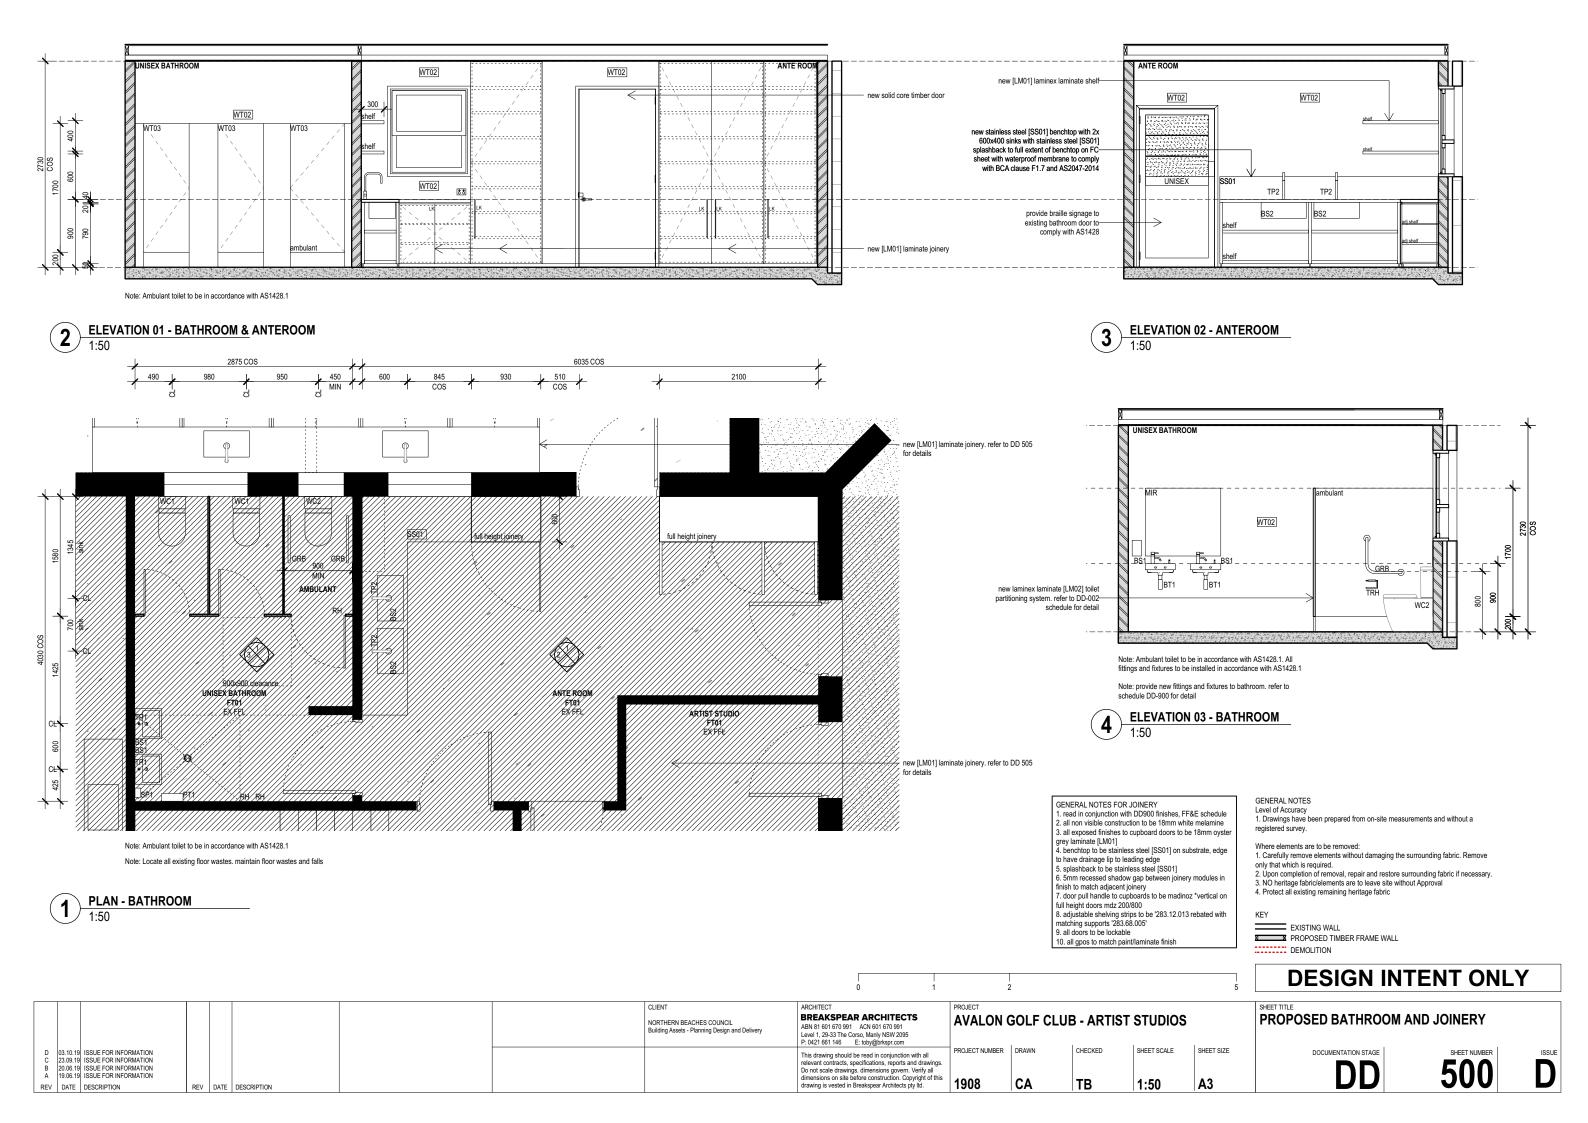

**WALL TYPES** 

- WT03 LAMINEX TOILET PARTITION SYSTEM [LM-2]
- WT04 EXISTING SANDSTONE WALL

EXISTING WALLS.

NOTE: ALL WALL TYPES TO BE BUILT IN ACCORDANCE WITH AUSTRALIAN STANDARDS AND BCA.

WT02 EXISTING RENDERED BLOCKWORK WALL. PROVIDE NEW PAINT [PA01] TO ALL

## **FLOOR TYPES**

- EXISTING STRUCTURAL CONCRETE SLAB. PROVIDE NEW PAINT FINISH [PA03] TO COMPLY WITH SLIP RESISTANCE IN ACCORDANCE WITH AS4587, HB197 AND HB198
- 100mm THICK EXTERNAL CONCRETE PATH AS PER NORTHERN BEACHES COUNCIL CIVIL ENGINEERING SPECIFICATIONS. PATHWAY TO COMPLY WITH AS1428.1-2009 WITH APPROPRIATE NON-SLIP FINISH TO MEETING SLIP RESISTANCE COMPLIANCE AND COMPLY WITH AS/NZS 3661.1, AS/NZS 4586 and HB 197

### **CEILING TYPE**

- $15 \mathrm{mm}$  COMPRESSED FIBRE CEMENT SHEET CEILING WITH PAINT FINISH [PA02]. ALL JOINTS TO BE SEALED
- CL02 EXISTING ASBESTOS CEILING. CONTRACTOR TO PROVIDE A WHS MANAGEMENT PLAN FOR ASBESTOS AUDIT, ASSESSMENT AND MANAGEMENT IN ACCORDANCE WITH SAFEWORK NSW, WHS GUIDELINES AND APPROPRAITE LEGISLATION. PROVIDE NEW PAINT FINISH [PA02] TO GROUND FLOOR CEILING ONLY