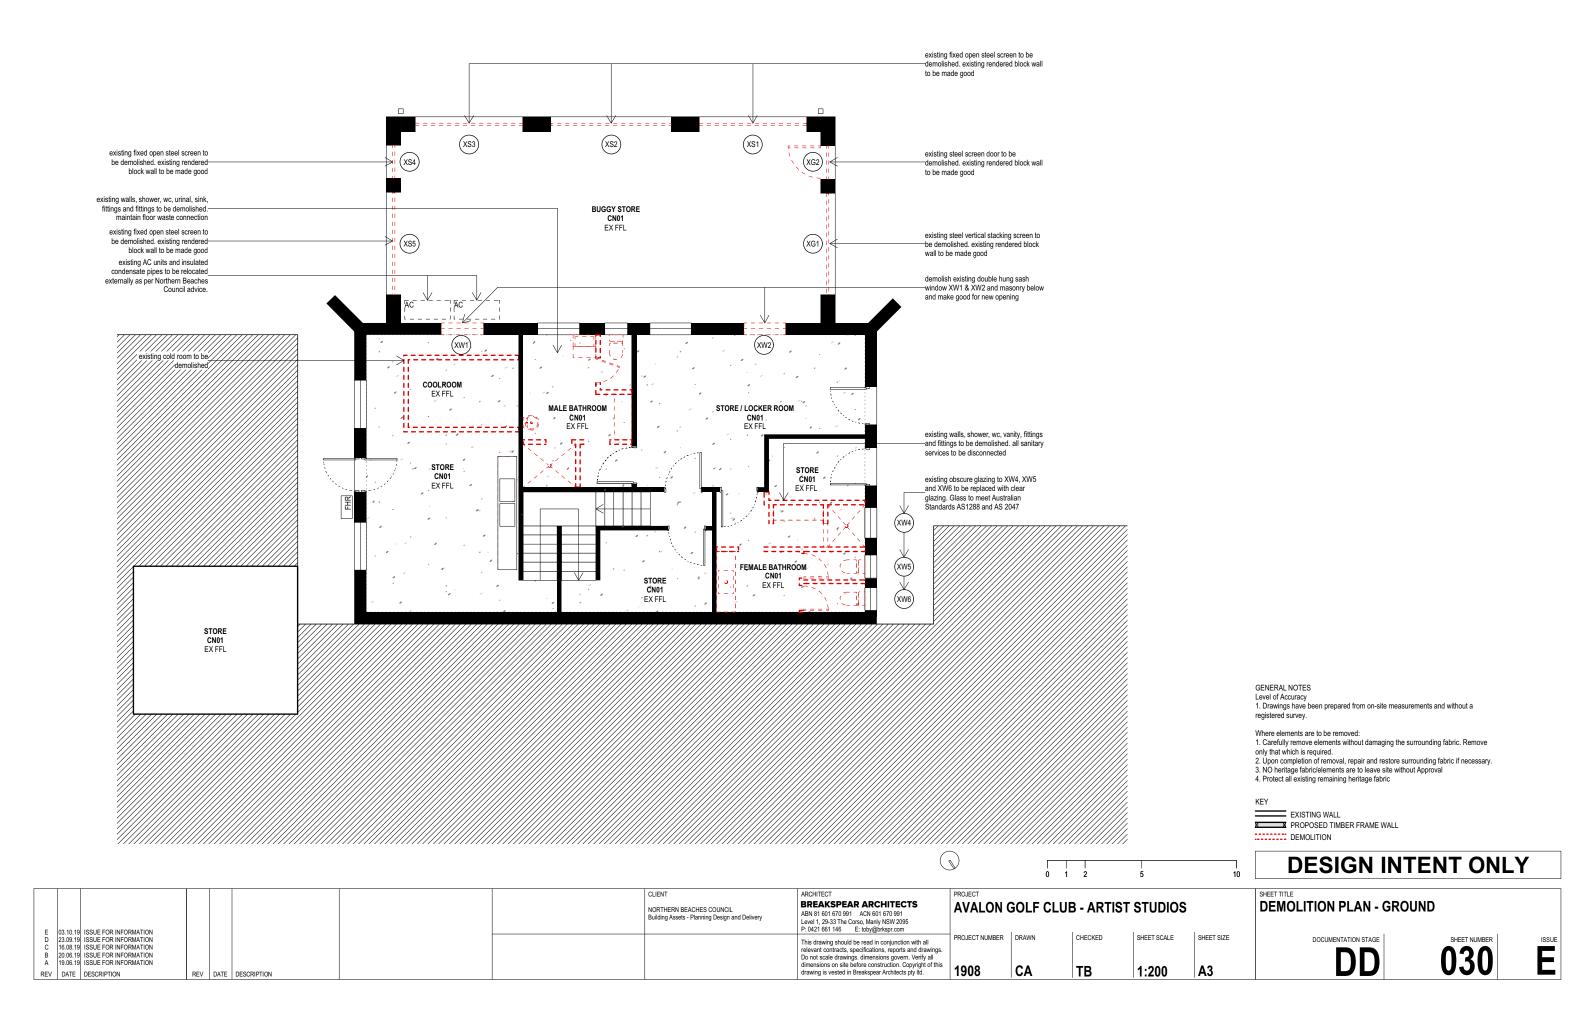

WHERE ELEMENTS ARE TO BE REMOVED:

1. CAREFULLY REMOVE ELEMENTS WITHOUT DAMAGING THE SURROUNDING FABRIC. REMOVE ONLY THAT WHICH IS REQUIRED.

- 2. UPON COMPLETION OF REMOVAL, REPAIR AND RESTORE SURROUNDING FABRIC IF
- NECESSARY:
  3. NO HERITAGE FABRIC/ELEMENTS ARE TO LEAVE SITE WITHOUT APPROVAL
  4. PROTECT ALL EXISTING REMAINING HERITAGE FABRIC

**WALL TYPES** 

- WT03 LAMINEX TOILET PARTITION SYSTEM [LM-2]
- WT04 EXISTING SANDSTONE WALL

EXISTING WALLS.

NOTE: ALL WALL TYPES TO BE BUILT IN ACCORDANCE WITH AUSTRALIAN STANDARDS AND BCA.

WT02 EXISTING RENDERED BLOCKWORK WALL. PROVIDE NEW PAINT [PA01] TO ALL

## **FLOOR TYPES**

- EXISTING STRUCTURAL CONCRETE SLAB. PROVIDE NEW PAINT FINISH [PA03] TO COMPLY WITH SLIP RESISTANCE IN ACCORDANCE WITH AS4587, HB197 AND HB198
- 100mm THICK EXTERNAL CONCRETE PATH AS PER NORTHERN BEACHES COUNCIL CIVIL ENGINEERING SPECIFICATIONS. PATHWAY TO COMPLY WITH AS1428.1-2009 WITH APPROPRIATE NON-SLIP FINISH TO MEETING SLIP RESISTANCE COMPLIANCE AND COMPLY WITH AS/NZS 3661.1, AS/NZS 4586 and HB 197

### **CEILING TYPE**

- $15 \mathrm{mm}$  COMPRESSED FIBRE CEMENT SHEET CEILING WITH PAINT FINISH [PA02]. ALL JOINTS TO BE SEALED
- CL02 EXISTING ASBESTOS CEILING. CONTRACTOR TO PROVIDE A WHS MANAGEMENT PLAN FOR ASBESTOS AUDIT, ASSESSMENT AND MANAGEMENT IN ACCORDANCE WITH SAFEWORK NSW, WHS GUIDELINES AND APPROPRAITE LEGISLATION. PROVIDE NEW PAINT FINISH [PA02] TO GROUND FLOOR CEILING ONLY