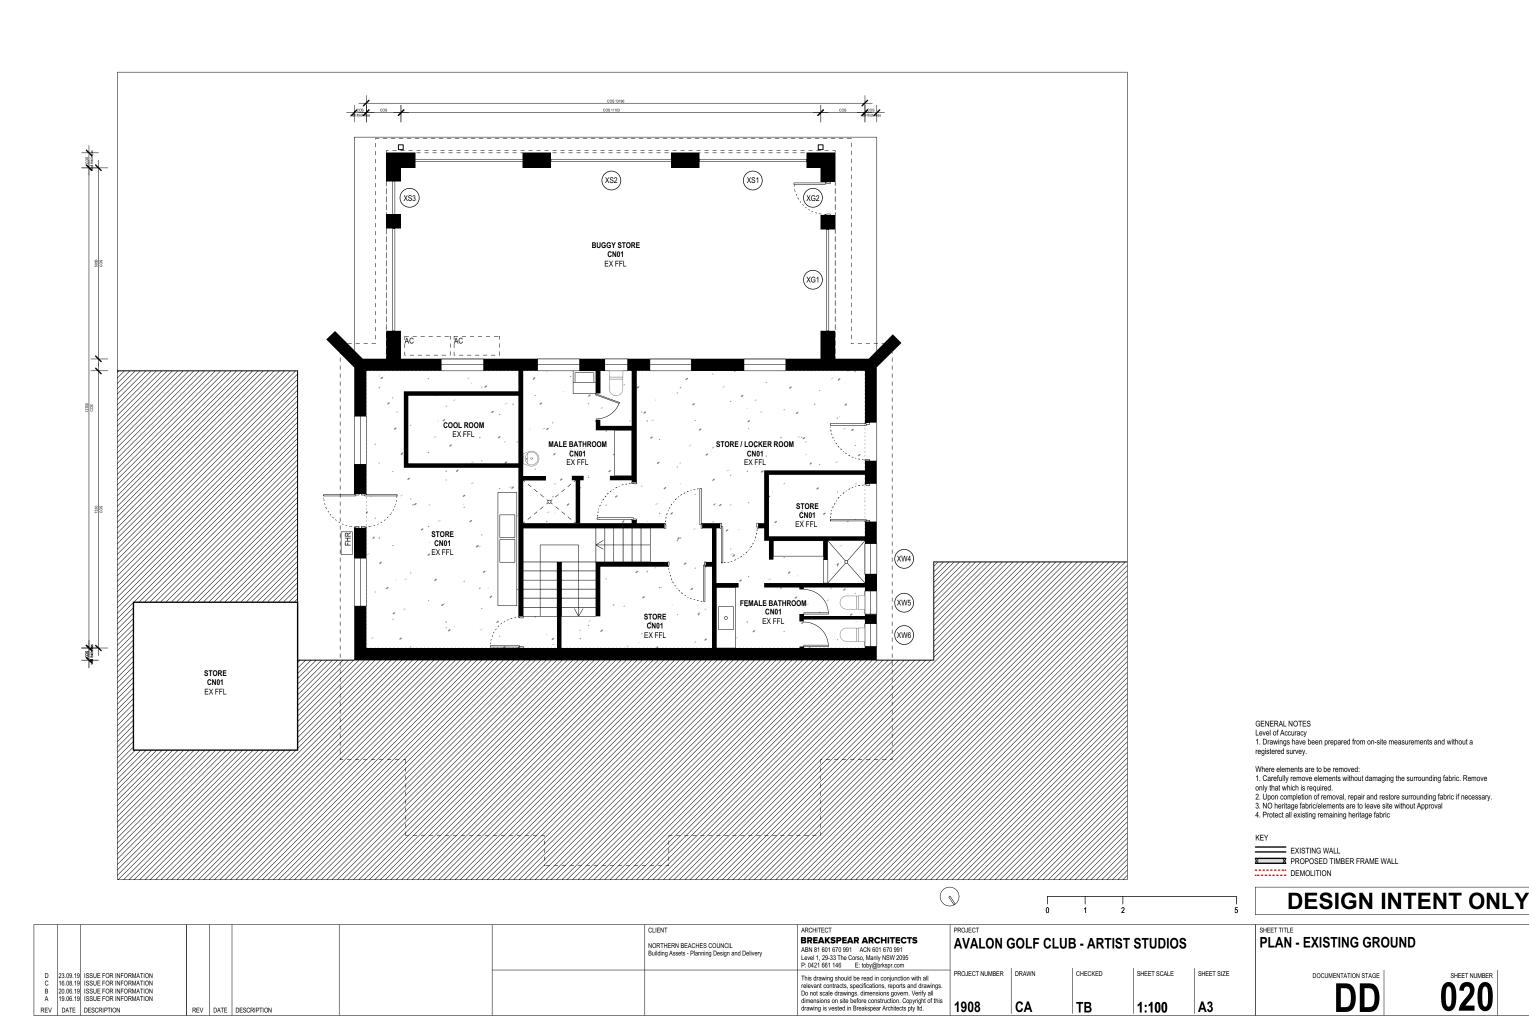

WHERE ELEMENTS ARE TO BE REMOVED:

1. CAREFULLY REMOVE ELEMENTS WITHOUT DAMAGING THE SURROUNDING FABRIC. REMOVE ONLY THAT WHICH IS REQUIRED.

- 2. UPON COMPLETION OF REMOVAL, REPAIR AND RESTORE SURROUNDING FABRIC IF
- NECESSARY:
  3. NO HERITAGE FABRIC/ELEMENTS ARE TO LEAVE SITE WITHOUT APPROVAL
  4. PROTECT ALL EXISTING REMAINING HERITAGE FABRIC

### DRAWING LIST

| DD 000 | COVER PAGE                     | NTS   |
|--------|--------------------------------|-------|
| DD 001 | PLAN - SITE PLAN               | 1:200 |
| DD 020 | EXISTING PLAN - GROUND FLOOR   | 1:100 |
| DD 030 | DEMOLITION PLAN - GROUND FLOOR | 1:100 |
| DD 100 | PLAN - GROUND FLOOR            | 1:100 |
| DD 101 | PLAN - ROOF                    | 1:100 |
| DD 110 | PLAN - REFLECTED CEILING PLAN  | 1:100 |
| DD 500 | UNISEX BATHROOM                | 1:50  |
| DD 501 | DELETED                        |       |
| DD 502 | DELETED                        |       |
| DD 503 | DELETED                        |       |
| DD 504 | DOOR & WINDOW SCHEDULE         | 1:50  |
| DD 505 | ARTIST TEACHING SPACE          | 1:50  |
| DD 800 | PERSPECTIVE                    | NTS   |