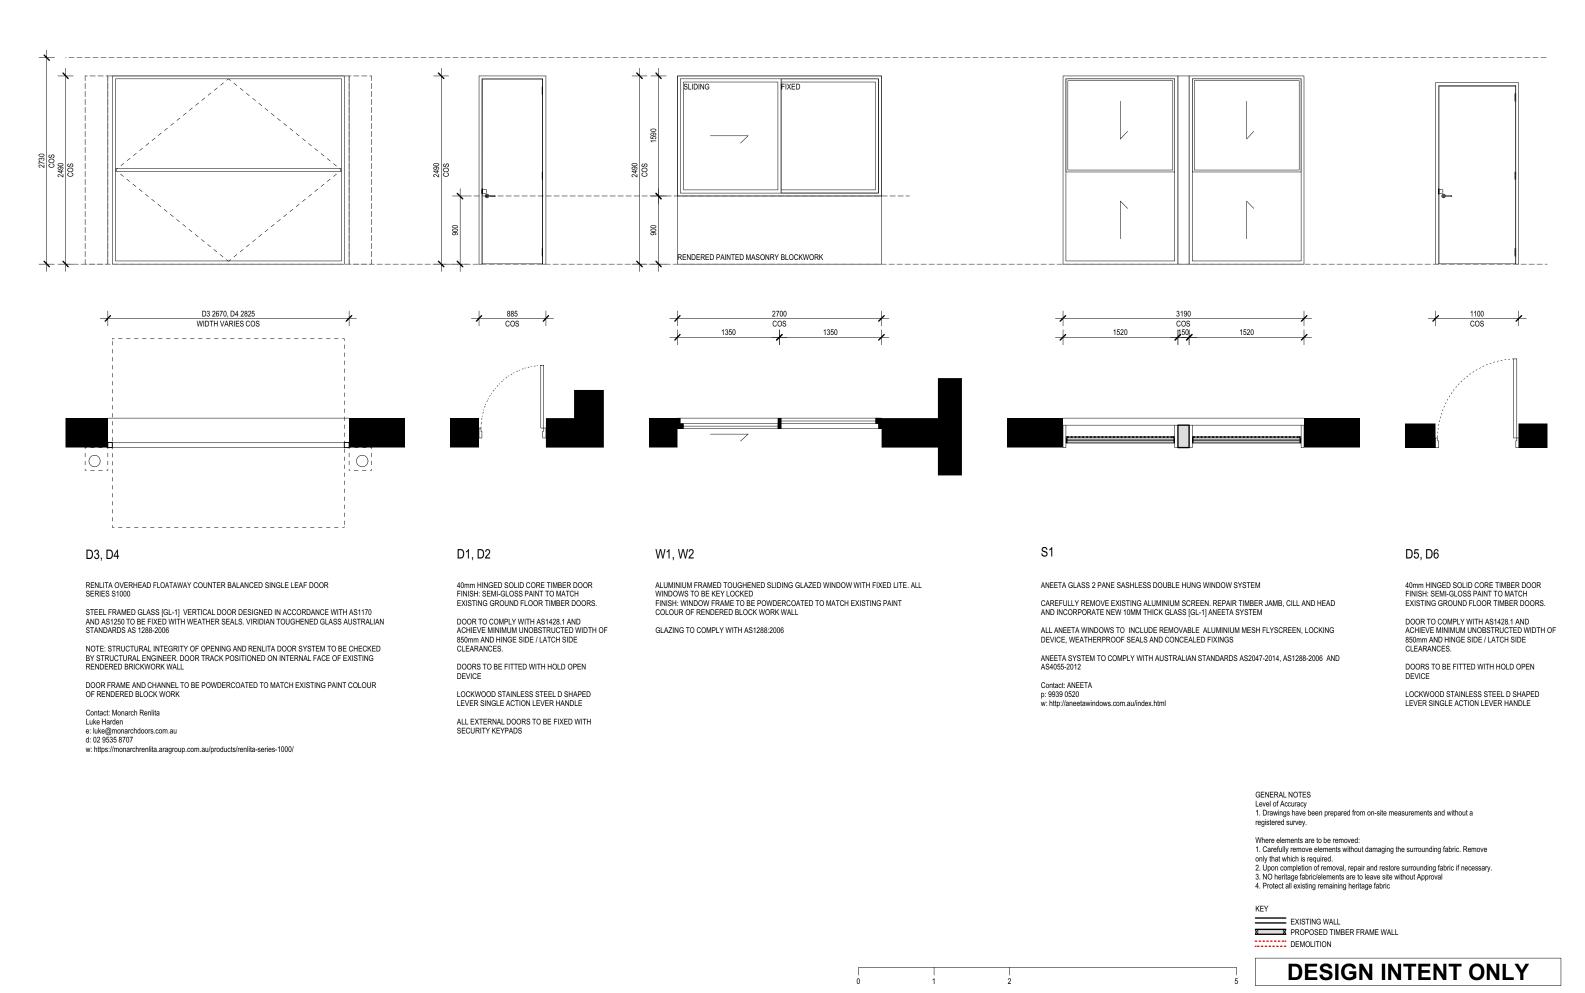

NORTH

FINISH - WALL, CEILING, FLOOR

DIMENSION COS = CHECK ON SITE

**BREAKSPEAR ARCHITECTS** PROPOSED DOOR WINDOW SCHEDULE **AVALON GOLF CLUB - ARTIST STUDIOS** NORTHERN BEACHES COUNCIL Building Assets - Planning Design and Delivery ABN 81 601 670 991 ACN 601 670 991 Level 1, 29-33 The Corso, Manly NSW 2095 03.10.19 ISSUE FOR INFORMATION 23.09.19 ISSUE FOR INFORMATION 20.06.19 ISSUE FOR INFORMATION 19.06.19 ISSUE FOR INFORMATION This drawing should be read in conjunction with all relevant contracts, specifications, reports and drawings. Do not scale drawings, dimensions govern. Verify all dimensions on site before construction. Copyright of this drawing is vested in Breakspear Architects pty ltd. PROJECT NUMBER CHECKED SHEET SCALE SHEET SIZE 1908 **A3** TB 1:50 REV DATE DESCRIPTION REV DATE DESCRIPTION