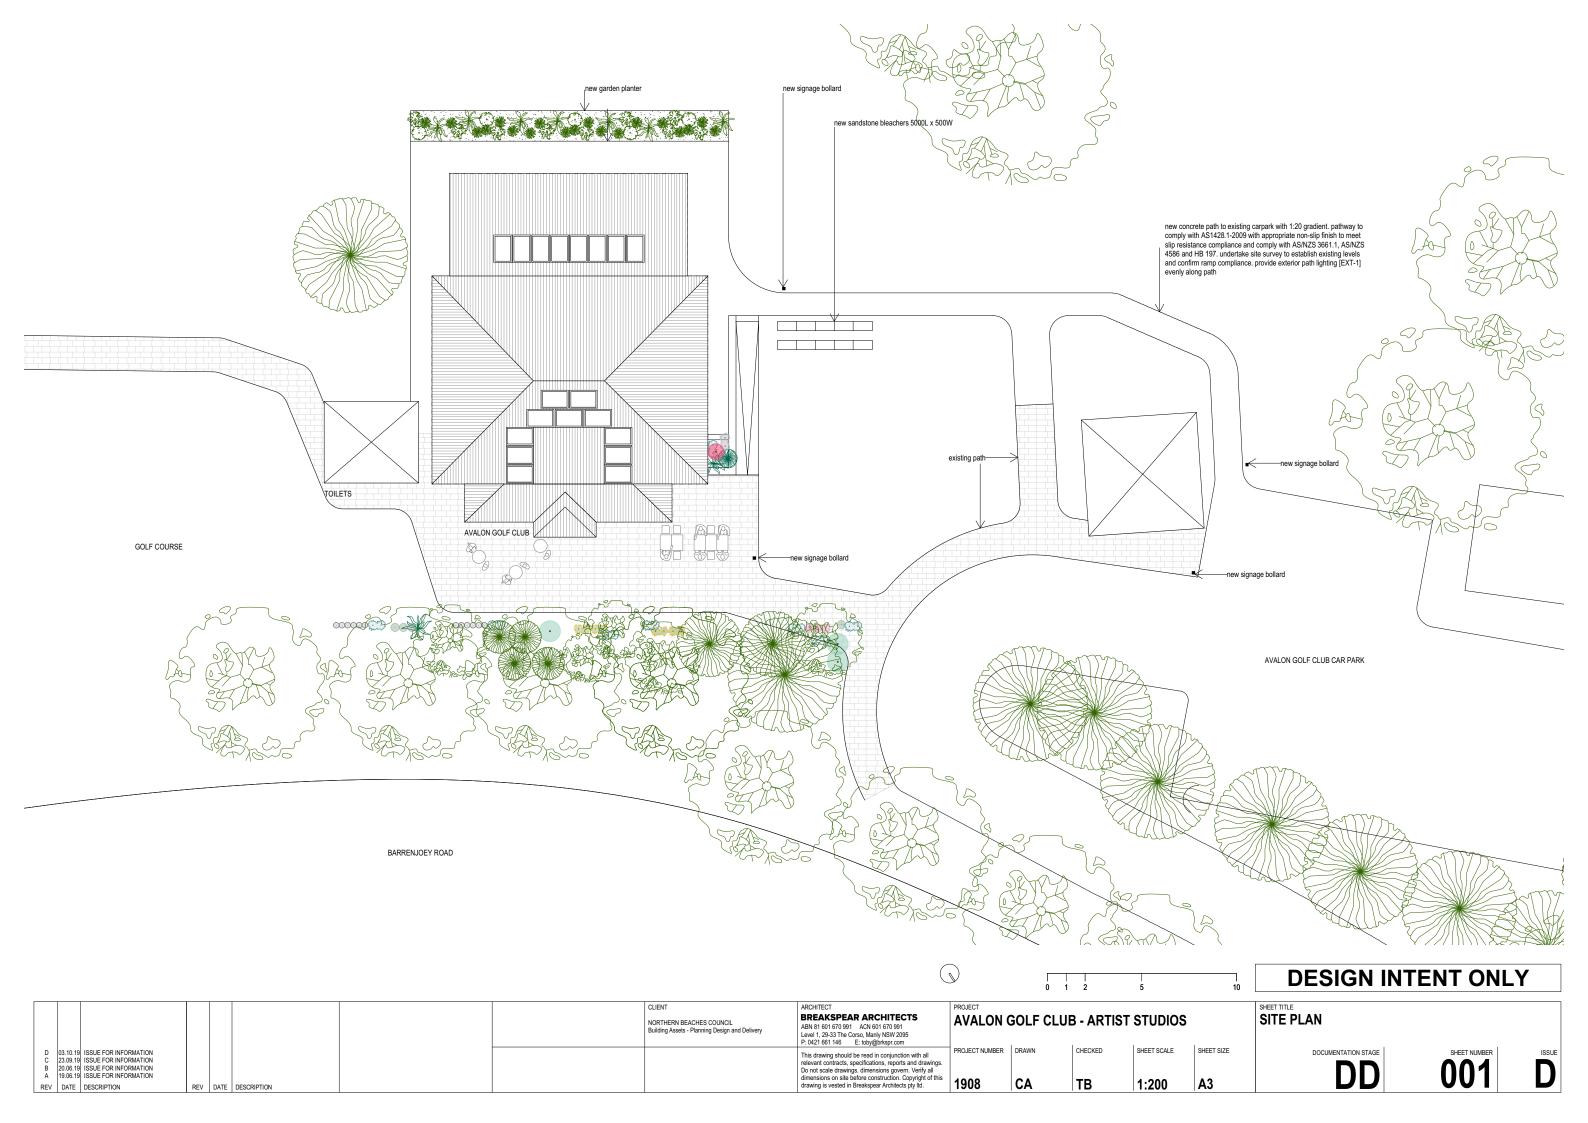

### DRAWING LIST

| DD 000 | COVER PAGE                     | NTS   |
|--------|--------------------------------|-------|
| DD 001 | PLAN - SITE PLAN               | 1:200 |
| DD 020 | EXISTING PLAN - GROUND FLOOR   | 1:100 |
| DD 030 | DEMOLITION PLAN - GROUND FLOOR | 1:100 |
| DD 100 | PLAN - GROUND FLOOR            | 1:100 |
| DD 101 | PLAN - ROOF                    | 1:100 |
| DD 110 | PLAN - REFLECTED CEILING PLAN  | 1:100 |
| DD 500 | UNISEX BATHROOM                | 1:50  |
| DD 501 | DELETED                        |       |
| DD 502 | DELETED                        |       |
| DD 503 | DELETED                        |       |
| DD 504 | DOOR & WINDOW SCHEDULE         | 1:50  |
| DD 505 | ARTIST TEACHING SPACE          | 1:50  |
| DD 800 | PERSPECTIVE                    | NTS   |