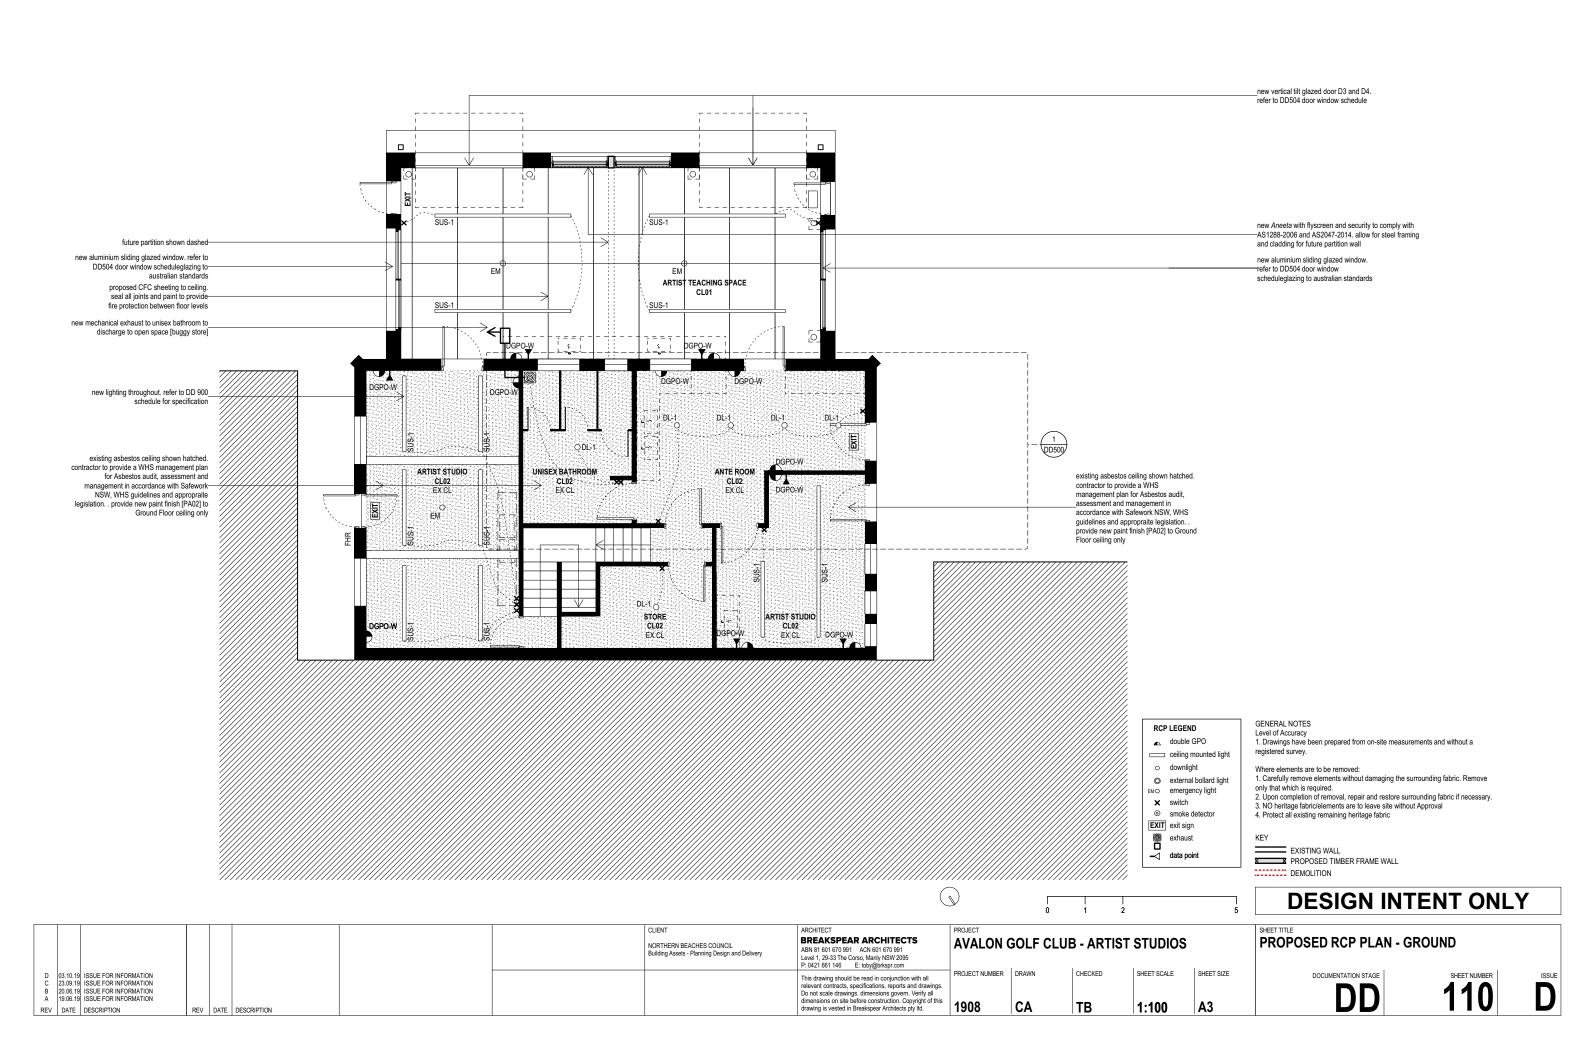

### **CEILING TYPE**

- $15 \mathrm{mm}$  COMPRESSED FIBRE CEMENT SHEET CEILING WITH PAINT FINISH [PA02]. ALL JOINTS TO BE SEALED
- CL02 EXISTING ASBESTOS CEILING. CONTRACTOR TO PROVIDE A WHS MANAGEMENT PLAN FOR ASBESTOS AUDIT, ASSESSMENT AND MANAGEMENT IN ACCORDANCE WITH SAFEWORK NSW, WHS GUIDELINES AND APPROPRAITE LEGISLATION. PROVIDE NEW PAINT FINISH [PA02] TO GROUND FLOOR CEILING ONLY

## DRAWING SYMBOLS

WT02