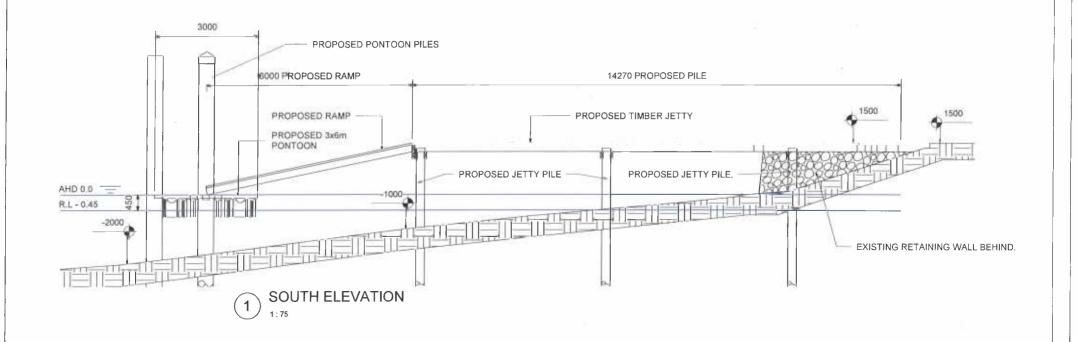

| Owner ELEVATION ON PROPOSED STRUCTURES                                                                                                                            | PROPOSED NEW JETTY, RAMP, PONTOON & SLIP RAILS.<br>FOR: SIMON EHRLICH<br>AT: 167 RIVERVIEW ROAD, AVALON BEACH, NSW |                |       |  |      |
|-------------------------------------------------------------------------------------------------------------------------------------------------------------------|--------------------------------------------------------------------------------------------------------------------|----------------|-------|--|------|
|                                                                                                                                                                   | Project number                                                                                                     | Project Number | PTL6  |  |      |
| AUSTRALIAN PORTS AND MARINAS.                                                                                                                                     | Date                                                                                                               | Issue Date     |       |  |      |
| SUITE 36, 330 WATTLE STREET ULTIMO, 2007, NSW. AUSTRALIA, WWW.AUSTRALIANPORTSANDMARINAS.COM.AU PHONE +61 2 9282 9926 EMAIL. info@australianportsandmarinas.com.au | Drawn by                                                                                                           | Author         |       |  |      |
|                                                                                                                                                                   | Checked by                                                                                                         | Checker        | Scale |  | 1:75 |