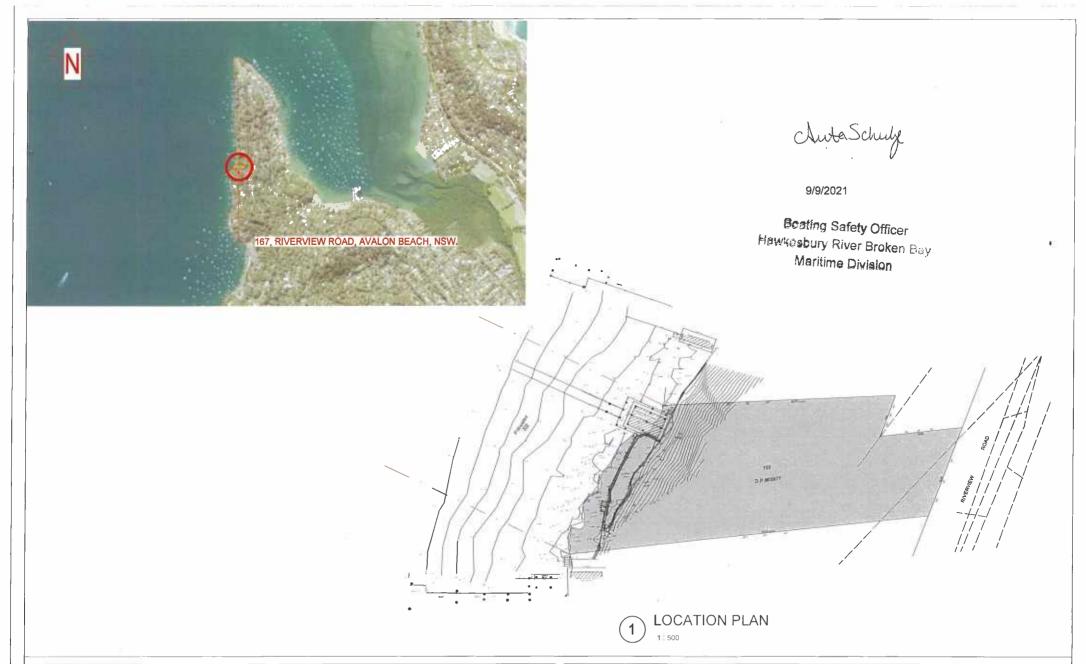

| Owner         |  |
|---------------|--|
| LOCATION PLAN |  |
|               |  |

AUSTRALIAN PORTS AND MARINAS.
SUITE 36, 330 WATTLE STREET, ULTIMO, 2007, NSW. AUSTRALIA.
WWW.AUSTRALIAN-PORTSANDMARINAS.COM.AU
PHONE +61 2 9282 9926
FMAIL INGRØBERSTRIENGTSANDMARINAS.COM.BU

| Ì | PROPOSED NEW JETTY, RAMP, PONTOON & SLIP RAILS. |
|---|-------------------------------------------------|
| ı | FOR: SIMON EHRLICH                              |
| ı | AT: 167 RIVERVIEW ROAD, AVAI ON BEACH, NSW      |

| Project number | Project Number |       |      |         |
|----------------|----------------|-------|------|---------|
| Date           | Issue Date     | ] P   | TL.2 |         |
| Drawn by       | Author         |       |      |         |
| Checked by     | Checker        | Scale |      | 1 : 500 |
| Checked by     | Checker        | Scale |      | 1:500   |