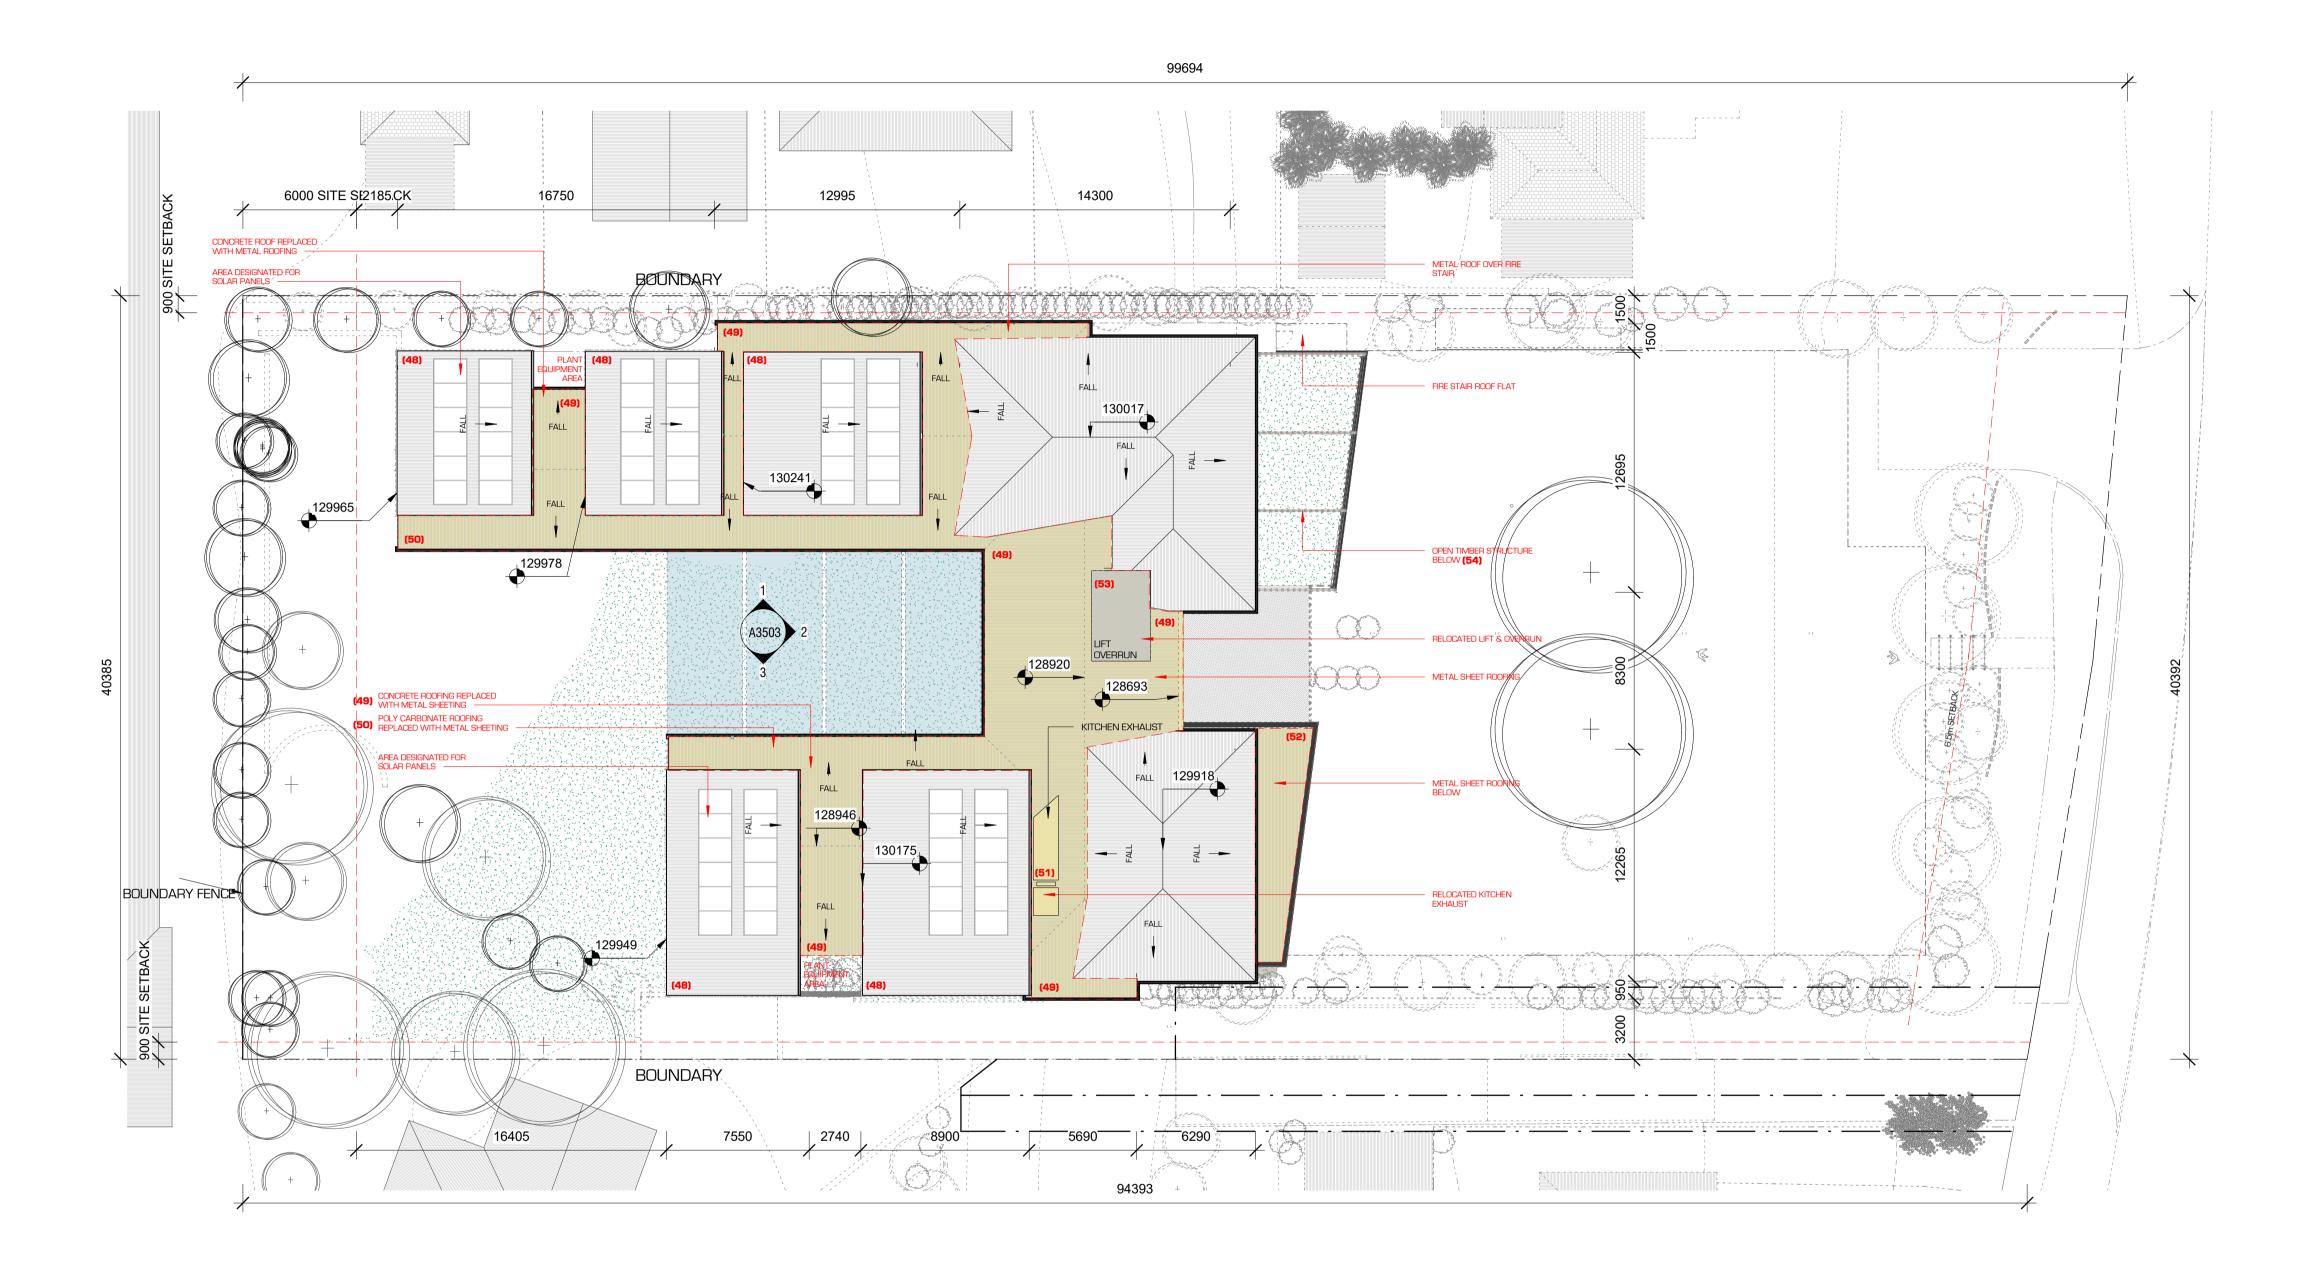

FA               | APPROVED                        | PROPOSED                        |
|------------------------------|---------------------------------|---------------------------------|
| GROUND<br>LEVEL 1<br>LEVEL 2 | 46.04m²<br>312.73m²<br>741.59m² | 99.33m²<br>220.44m²<br>753.87m² |
| TOTAL                        | 1,100.36m²                      | 1,073.64m²                      |

EXTERNAL ENVELOPE OF THE PROPOSED BUILDING REMAINS

UNCHANGED
THE EXTENT OF EXCAVATION HAS BEEN AMENDED COVER WAS
REMOVED TO THE EXTENT POSSIBLE OVER THE THE LEVEL 1 OUTDOOR SPACE AND THE WESTERLY GLAZED WALL IS PROPOSED AS A BASLUSTRADE.

## **PROVISION OF SHADED /**

COVERED SPACE

TOTAL OUTDOOR SPACE 1,023m<sup>2</sup> 512m<sup>2</sup> SHADED AREA REQUIRED (50%) 513.6m<sup>2</sup> SHADED AREA PROVIDED



## LANDSCAPE AREAS

| ITEM                                      | AREA                  | PERCENTAGE           |
|-------------------------------------------|-----------------------|----------------------|
| SITE AREA                                 | 3,934m²               |                      |
| SOFT LSCAPE APPROVED (MIN 1 m SOIL DEPTH) | 1,625.3m <sup>2</sup> | % OF SITE AREA 41.3% |
| SOFT LSCAPE PROPOSED                      | 1,574.2m <sup>2</sup> | % OF SITE AREA 40.0% |
| HARD LSCAPE APPROVED                      | 1,604.4m <sup>2</sup> |                      |
| HARD LSCAPE PROPOSED                      | 1,655.5m <sup>2</sup> |                      |
| REQUIRED LANDSCAPE                        | 1,573.6m <sup>2</sup> | % OF SITE AREA 40%   |





GENERAL NOTES:
THE ARCHITECTU