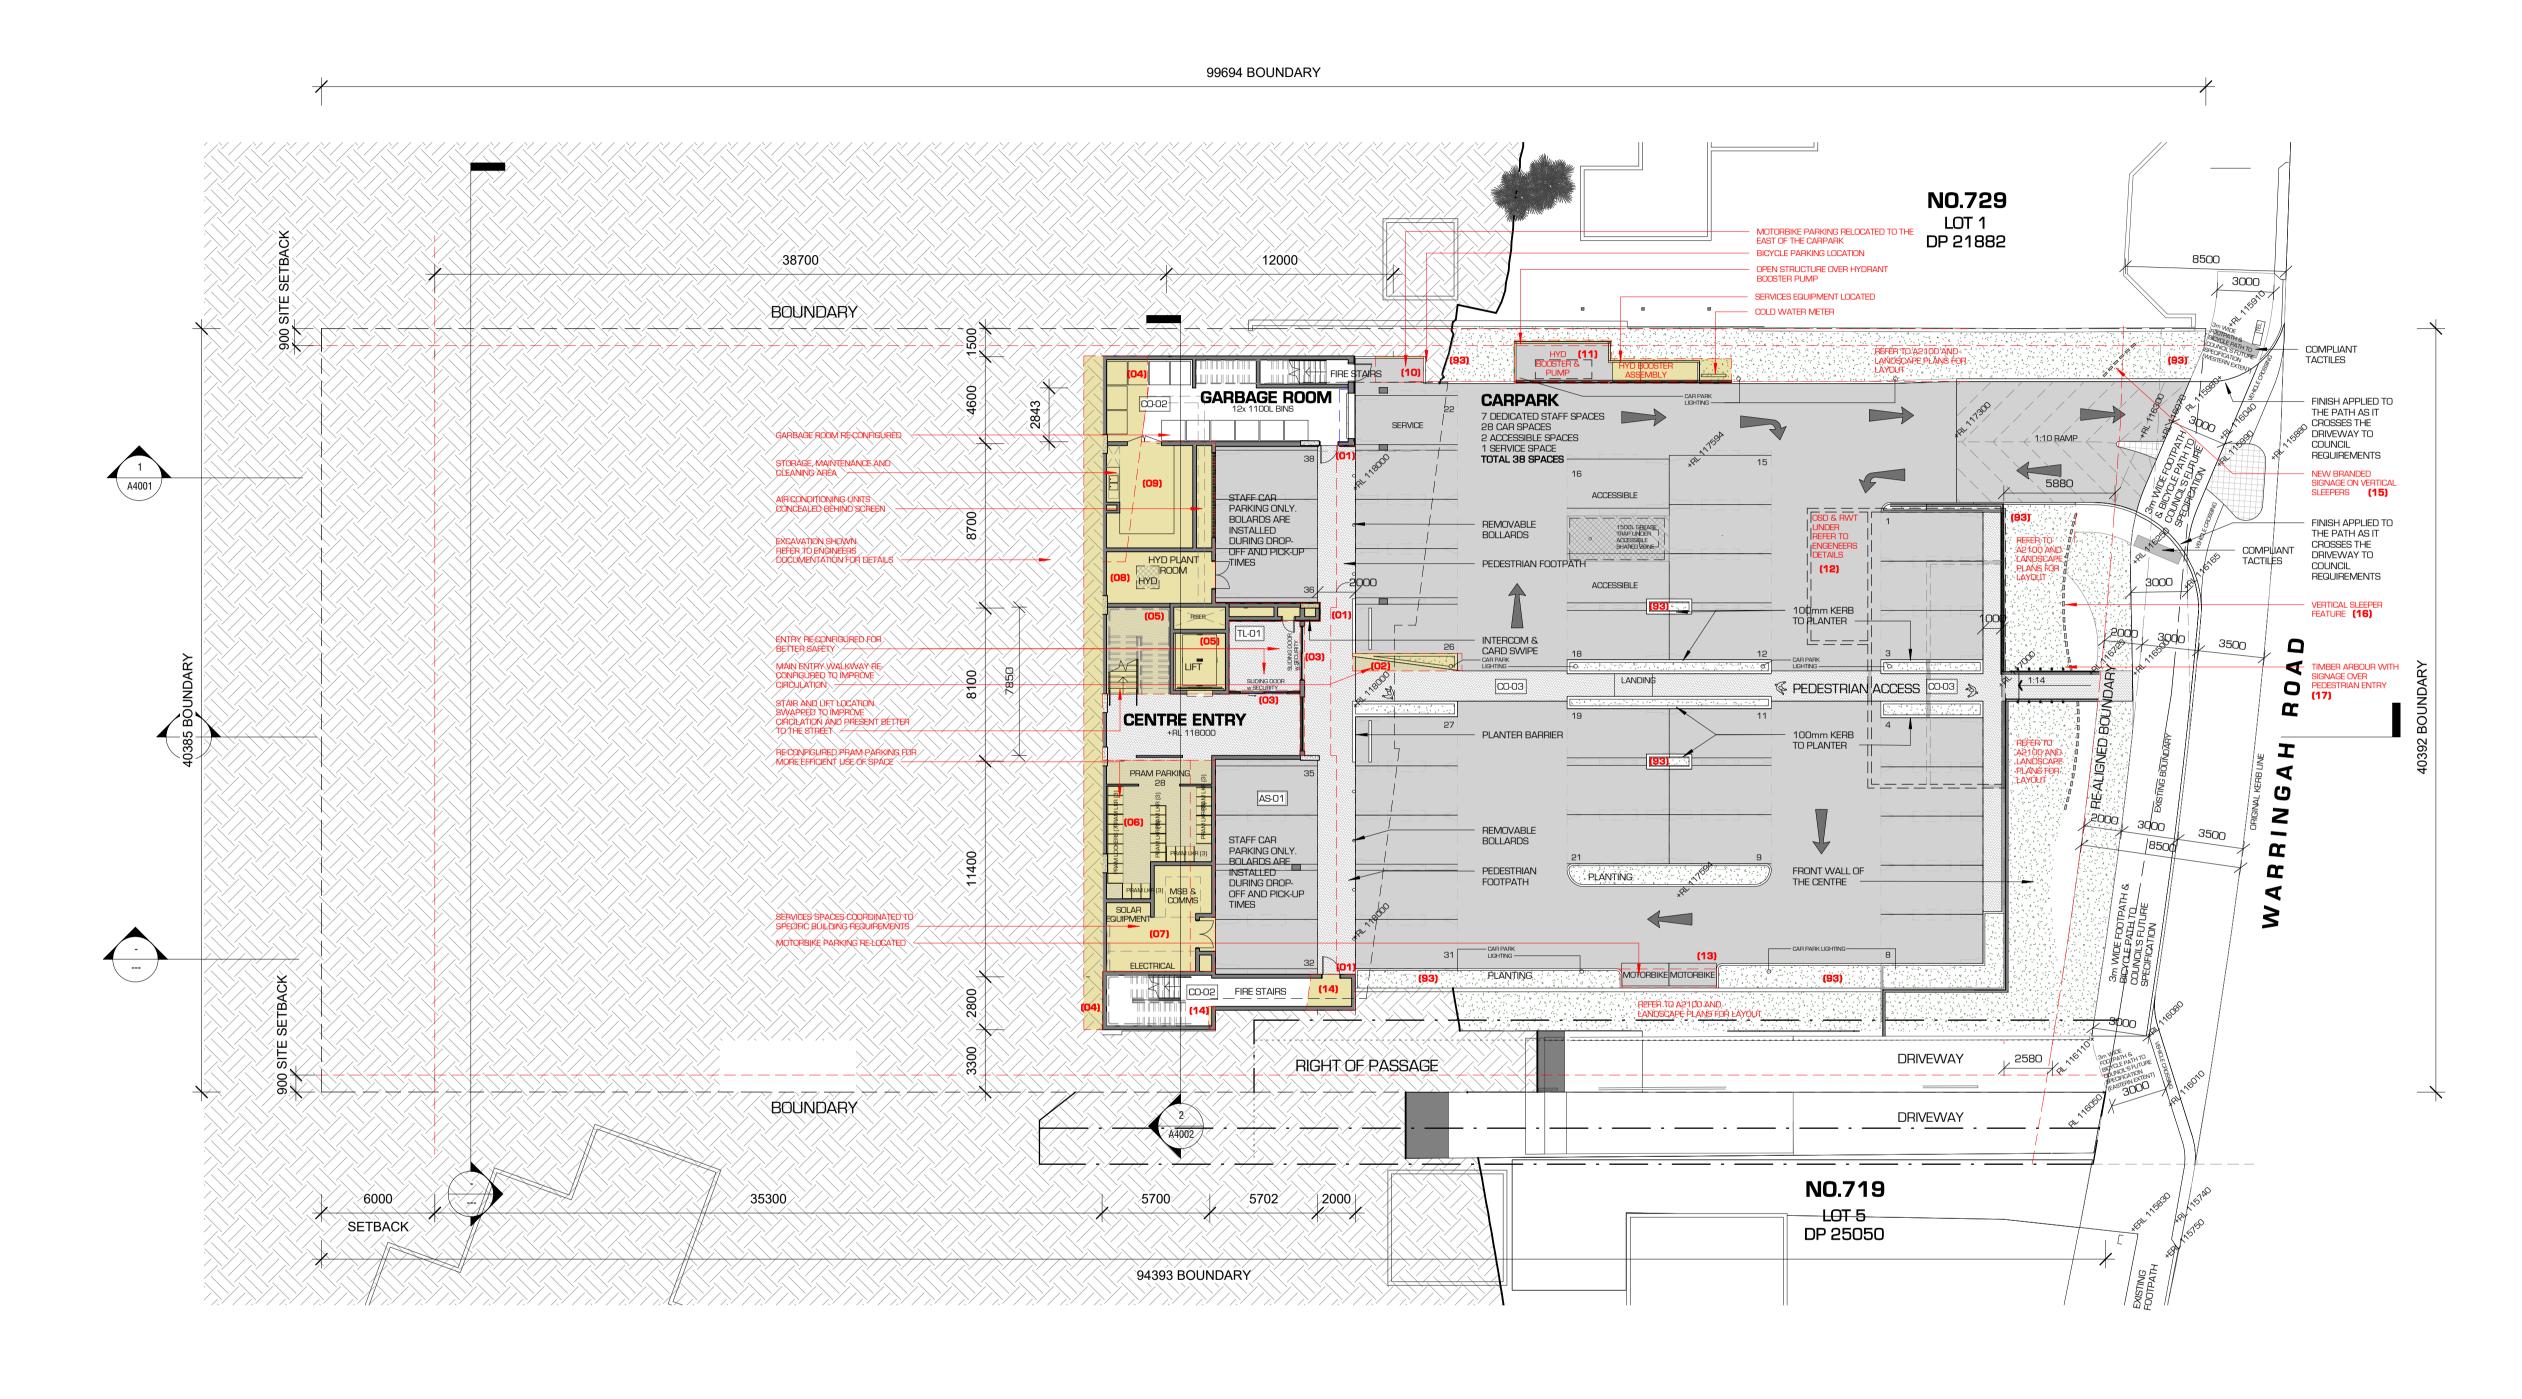

Contractor:

WARRINGAH RD DEVELOPMENT PTY LTD C/O LIQUID DESIGN 5.17 55 MILLER STREET PYRMONT NSW 2009

| Title:                                                                                                                                                                                                                                                                                                                                                                                                                                                                                                                                                                                                                    | Drawn By: | Checked: | Project No:         |           |
|---------------------------------------------------------------------------------------------------------------------------------------------------------------------------------------------------------------------------------------------------------------------------------------------------------------------------------------------------------------------------------------------------------------------------------------------------------------------------------------------------------------------------------------------------------------------------------------------------------------------------|-----------|----------|---------------------|-----------|
| PROPOSED GROUND FLOOR                                                                                                                                                                                                                                                                                                                                                                                                                                                                                                                                                                                                     | DM        | СВ       | 3318                |           |
|                                                                                                                                                                                                                                                                                                                                                                                                                                                                                                                                                                                                                           | Date:     |          | Sheet No:           |           |
|                                                                                                                                                                                                                                                                                                                                                                                                                                                                                                                                                                                                                           | 23 MAR    | CH 2018  | A2C                 | 100       |
|                                                                                                                                                                                                                                                                                                                                                                                                                                                                                                                                                                                                                           | Scale:    |          | Issue:              | Revision: |
|                                                                                                                                                                                                                                                                                                                                                                                                                                                                                                                                                                                                                           | As indic  | ated     | CL4.56 MODIFICATION | Q         |
| It is intended that the drawings only represent the visual design of the work and any technical details are for outline purposes only. The contractor/manufacturer must separately provide all necessary shop drawings or calculations for compliance with any relevant industry, safety standards or regulations. All dimensions are to be checked on site and any discrepancies are to be referred to Liquid Design Pty Ltd in writing prior to proceeding. Dimensioned drawings are to take precedence over scaling. Check for latest revision issue. ©copyright of this drawing is vested with Liquid Design Pty Ltd. |           |          |                     |           |