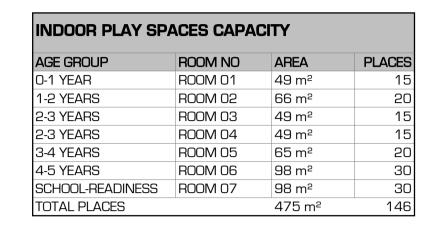

| OUTDOOR PLAY SPACE CAPACITY |            |         |        |  |  |  |
|-----------------------------|------------|---------|--------|--|--|--|
| AGE GROUP                   | SPACE NO   | AREA    | PLACES |  |  |  |
| 0-2 YEARS                   | OUTDOOR 01 | 208 m²  | 30     |  |  |  |
| 3-5 YEARS                   | OUTDOOR 02 | 676 m²  | 97     |  |  |  |
| SCHOOL-READINESS            | OUTDOOR 03 | 141 m²  | 20     |  |  |  |
| TOTAL PLACES                |            | 1025 m² | 146    |  |  |  |