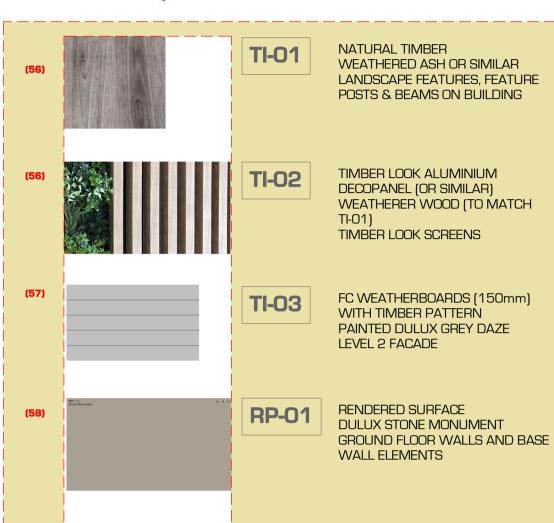

## FINISHES SCHEDULE

PAINT TO MATCH COLORBOND MONUMENT WINDOW FRAMES, METAL FRAMING, GITTERS, DOWNPIPES & METAL FENCES

MT-02 METAL SHEETING COLORBOND SHALE GREY

PAINTED SURFACE DULUX GREY DAZE WEATHERBOARD TRIMS & FASCIAS

> PAINTED SURFACE DULUX DRIVE TIME BACKING ELEMENTS, CAR PARK WALLS, FRONT WALL LEVEL 1 & 2

GL-01

CLEAR GLAZING

PAINTED SURFACE DULUX LEXICON (SW1E3)

WALLS

REAR BUILDING WALLS, FIRE STAIR

CONCRETE DRIVEWAY & PARKING

## FINISHES SCHEDULE

PAINT TO MATCH COLORBOND MONUMENT WINDOW FRAMES, METAL FRAMING, GITTERS, DOWNPIPES & METAL FENCES

MT-02 METAL SHEETING COLORBOND SHALE GREY

PAINTED SURFACE DULUX DRIVE TIME

WALLS, FRONT WALL LEVEL 1 & 2

**CLEAR GLAZING** 

WALLS

PAINTED SURFACE DULUX GREY DAZE

BACKING ELEMENTS, CAR PARK

CO-02 CONCRETE DRIVEWAY & PARKING

EAST ELEVATION

LEVEL 1

GROUND