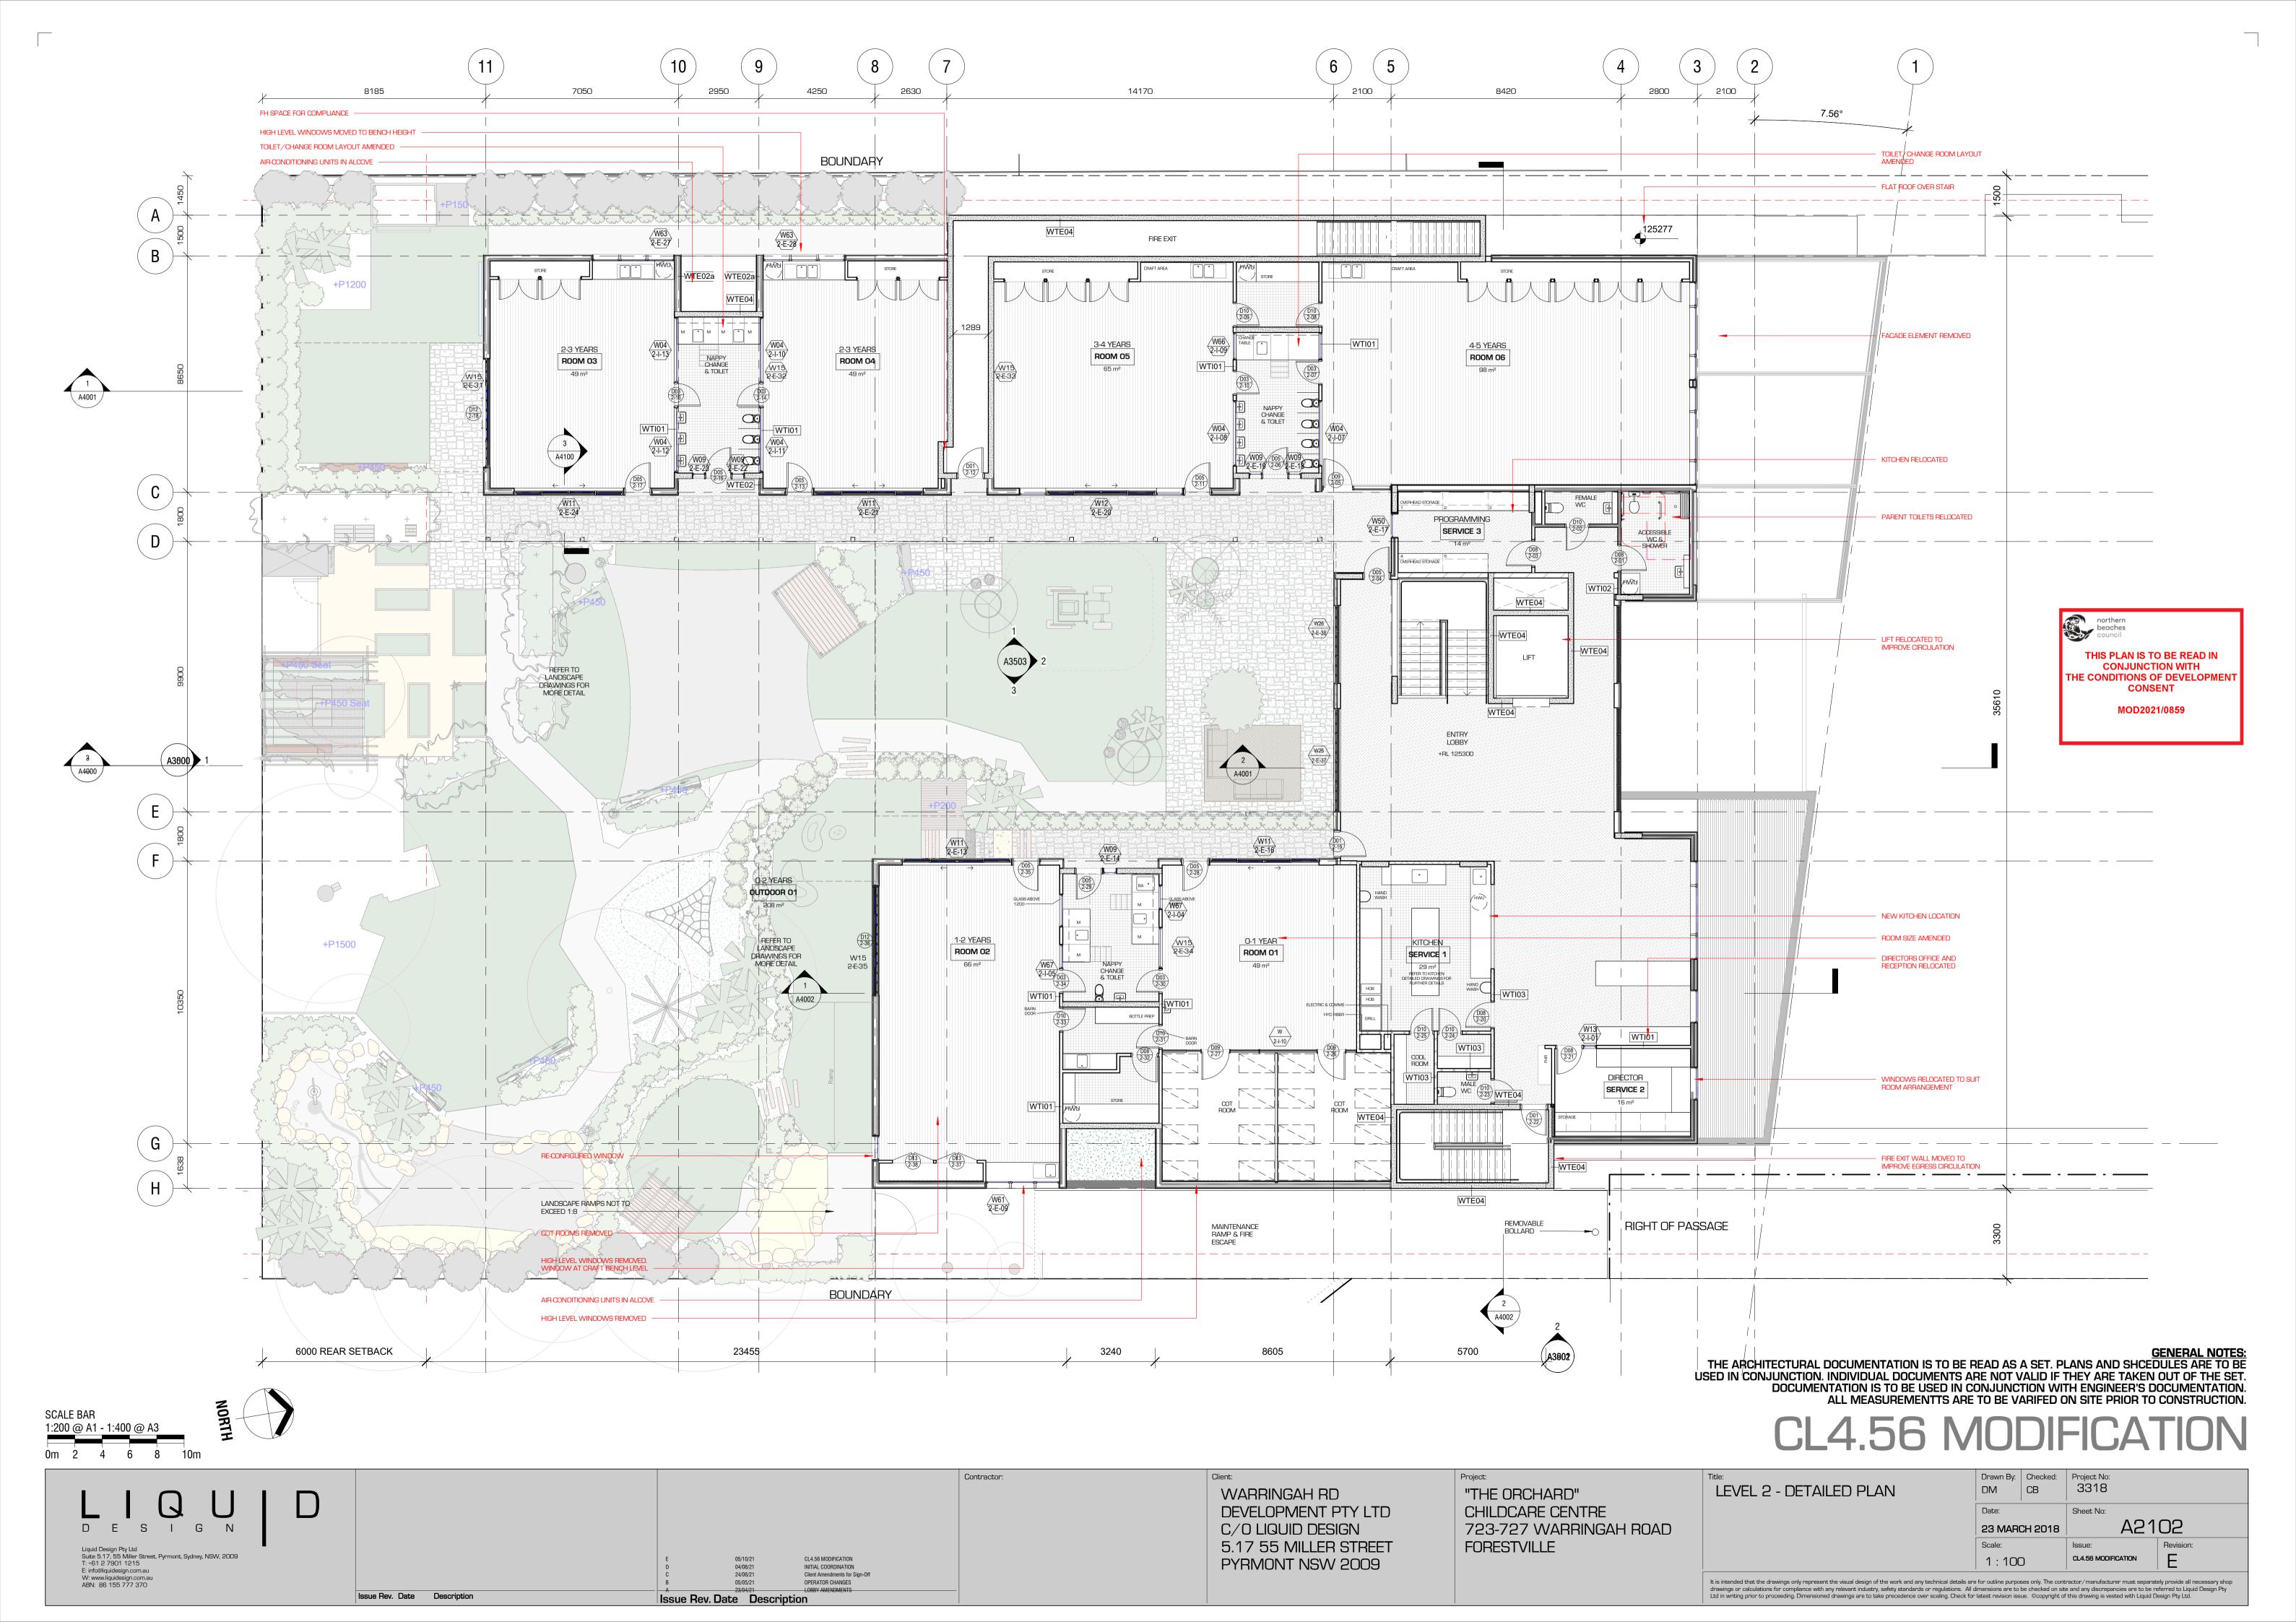

# CL4.56 MODIFICATION

WARRINGAH RD DEVELOPMENT PTY LTD C/O LIQUID DESIGN 5.17 55 MILLER STREET PYRMONT NSW 2009

| Title:                                                                                                                                                                                                                                                                                                                                                                                                                                                                                                                                                                                                                    | Drawn By:     | Checked: | Project No:         |                              |
|---------------------------------------------------------------------------------------------------------------------------------------------------------------------------------------------------------------------------------------------------------------------------------------------------------------------------------------------------------------------------------------------------------------------------------------------------------------------------------------------------------------------------------------------------------------------------------------------------------------------------|---------------|----------|---------------------|------------------------------|
| PROPOSED LEVEL 2                                                                                                                                                                                                                                                                                                                                                                                                                                                                                                                                                                                                          | DM            | СВ       | 3318                |                              |
|                                                                                                                                                                                                                                                                                                                                                                                                                                                                                                                                                                                                                           | Date:         |          | Sheet No:           |                              |
|                                                                                                                                                                                                                                                                                                                                                                                                                                                                                                                                                                                                                           | 23 MARCH 2018 |          | A20                 | 02                           |
|                                                                                                                                                                                                                                                                                                                                                                                                                                                                                                                                                                                                                           | Scale:        |          | Issue:              | Revision:                    |
|                                                                                                                                                                                                                                                                                                                                                                                                                                                                                                                                                                                                                           | As indic      | ated     | CL4.56 MODIFICATION | P                            |
| It is intended that the drawings only represent the visual design of the work and any technical details are for outline purposes only. The contractor/manufacturer must separately provide all necessary shop drawings or calculations for compliance with any relevant industry, safety standards or regulations. All dimensions are to be checked on site and any discrepancies are to be referred to Liquid Design Pty Ltd in writing prior to proceeding. Dimensioned drawings are to take precedence over scaling. Check for latest revision issue. ©copyright of this drawing is vested with Liquid Design Pty Ltd. |               |          |                     | eferred to Liquid Design Pty |