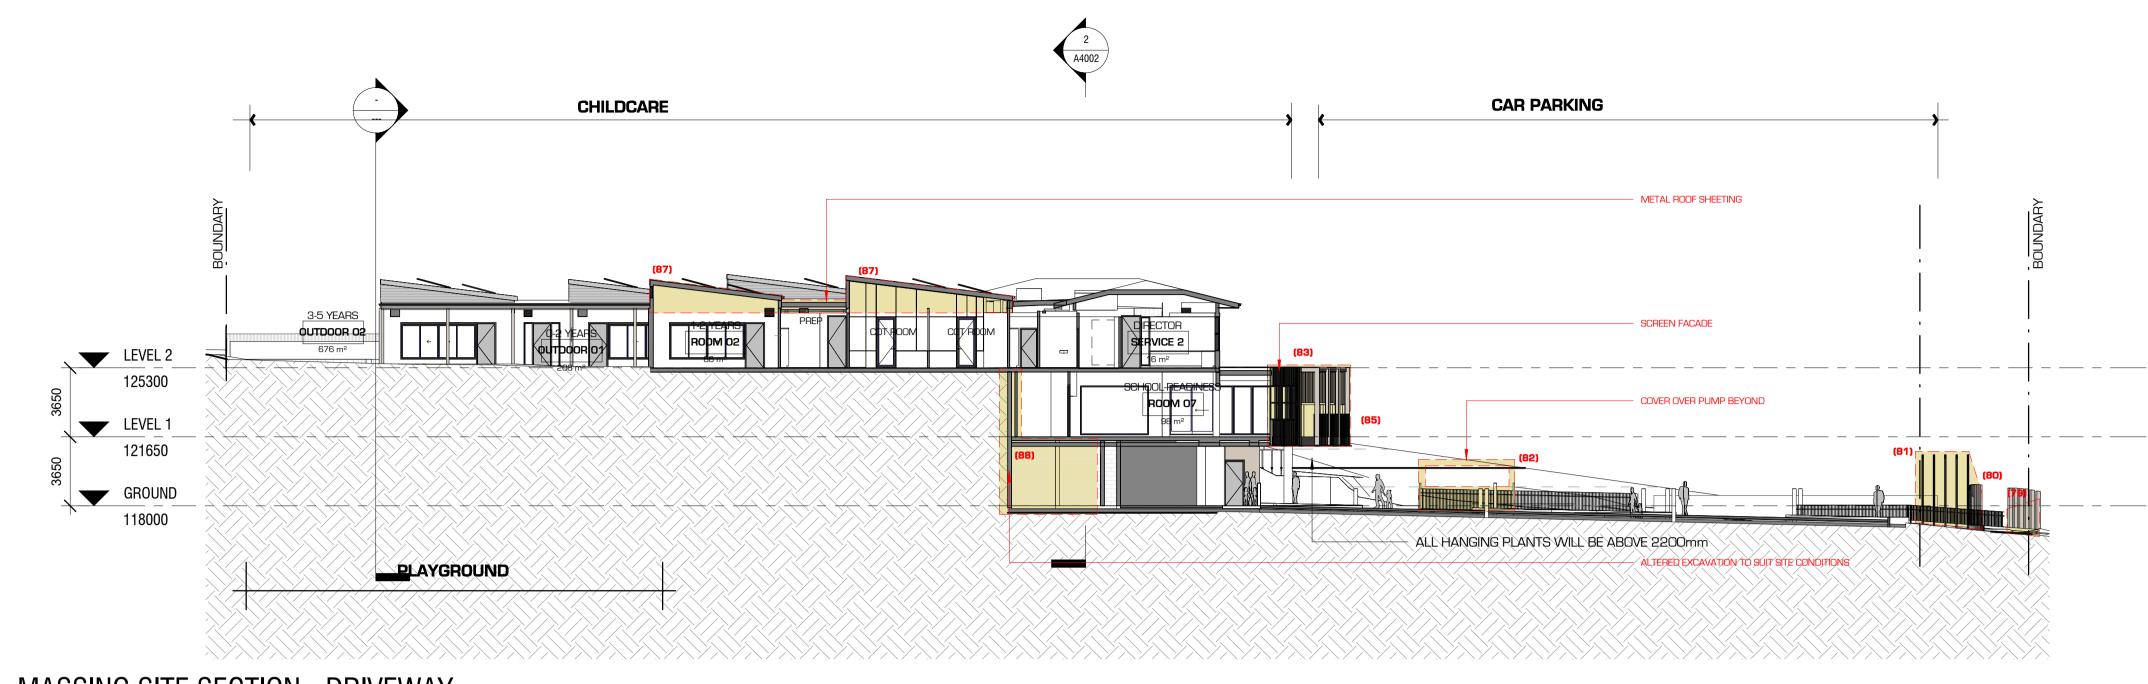

1:200 @ A1 - 1:400 @ A3

Liquid Design Pty Ltd Suite 5.17, 55 Miller Street, Pyrmont, Sydney, NSW, 2009 T: +61 2 7901 1215 E: info@liquidesign.com.au W: www.liquidesign.com.au ABN: 86 155 777 370

MASSING SITE SECTION - DRIVEWAY