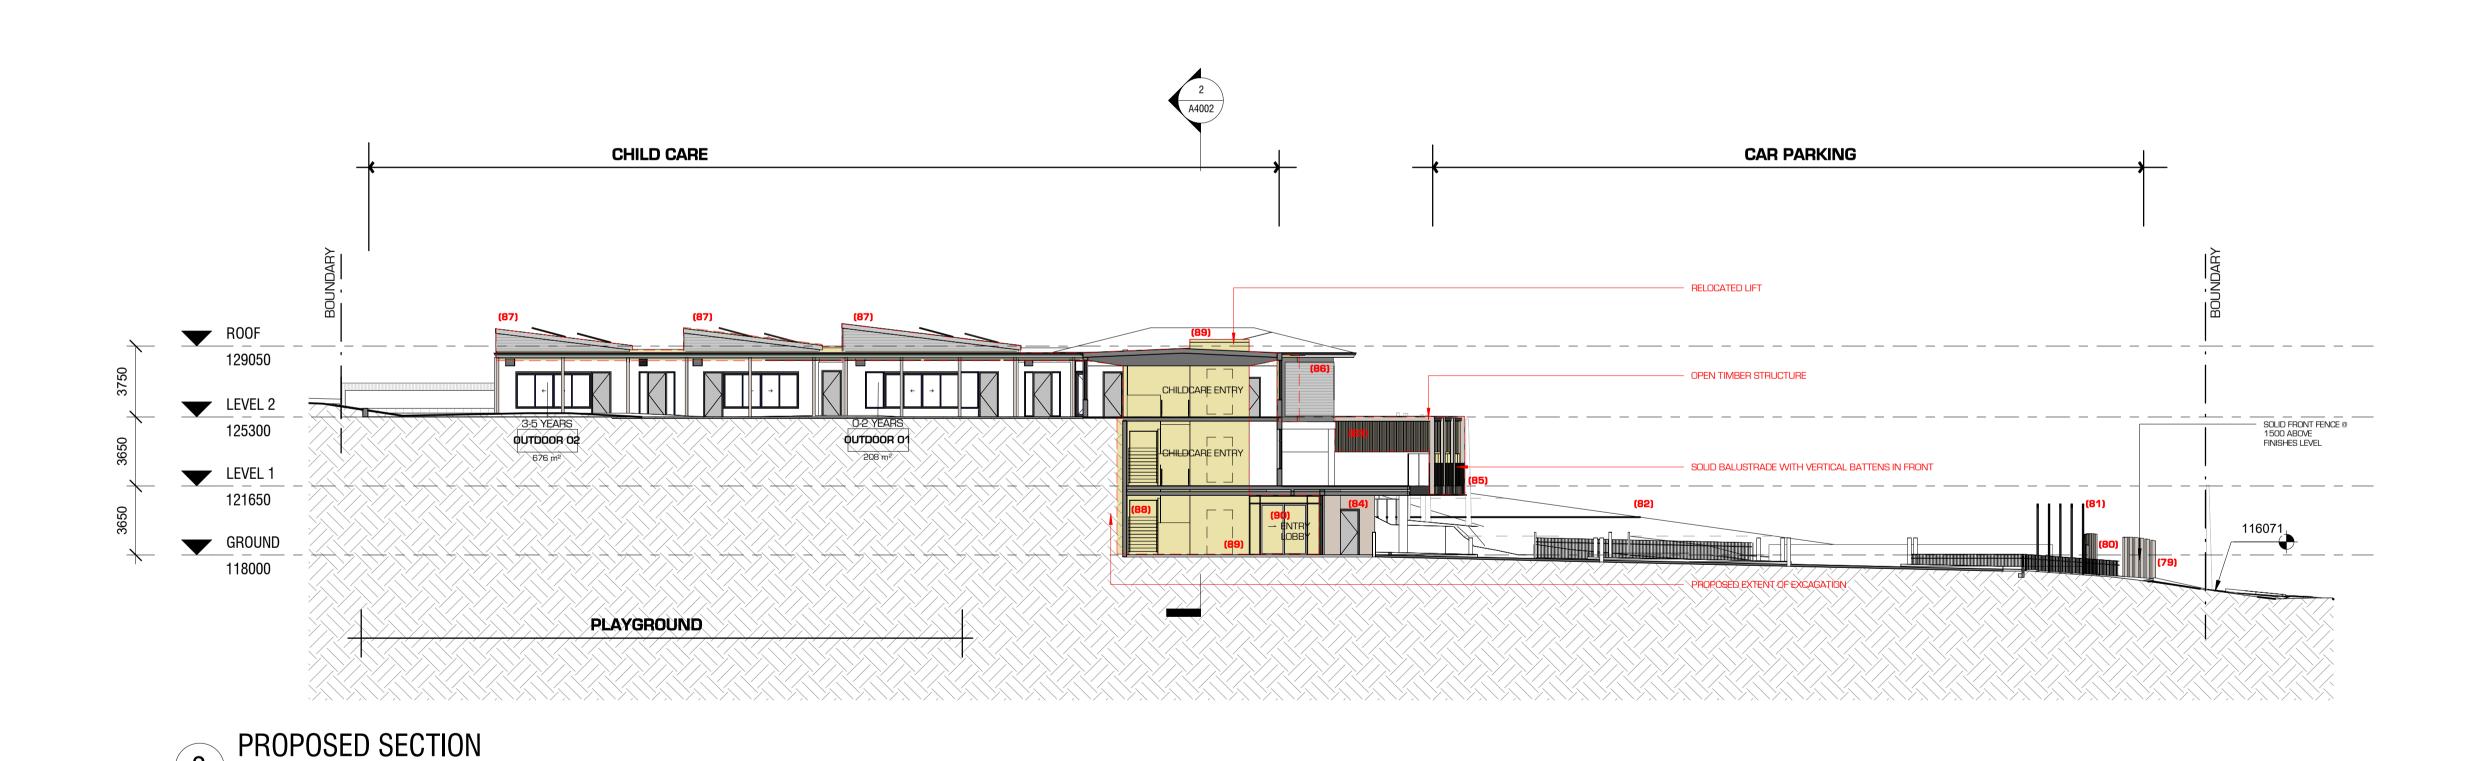

# CL4.56 MODIFICATION

| PROPOSED SITE SECTIONS                                                                                                                                                                                                                                                                                                                                                                                                                                                                                                                                                                                                    | Drawn By:     | Checked:<br>CB | l: Project No:<br>3318 |           |
|---------------------------------------------------------------------------------------------------------------------------------------------------------------------------------------------------------------------------------------------------------------------------------------------------------------------------------------------------------------------------------------------------------------------------------------------------------------------------------------------------------------------------------------------------------------------------------------------------------------------------|---------------|----------------|------------------------|-----------|
|                                                                                                                                                                                                                                                                                                                                                                                                                                                                                                                                                                                                                           | Date:         |                | Sheet No:              |           |
|                                                                                                                                                                                                                                                                                                                                                                                                                                                                                                                                                                                                                           | 23 MARCH 2018 |                | A4000                  |           |
|                                                                                                                                                                                                                                                                                                                                                                                                                                                                                                                                                                                                                           | Scale:        |                | Issue:                 | Revision: |
|                                                                                                                                                                                                                                                                                                                                                                                                                                                                                                                                                                                                                           | 1:200         | כ              | CL4.56 MODIFICATION    | K         |
| It is intended that the drawings only represent the visual design of the work and any technical details are for outline purposes only. The contractor/manufacturer must separately provide all necessary shop drawings or calculations for compliance with any relevant industry, safety standards or regulations. All dimensions are to be checked on site and any discrepancies are to be referred to Liquid Design Pty Ltd in writing prior to proceeding. Dimensioned drawings are to take precedence over scaling. Check for latest revision issue. ©copyright of this drawing is vested with Liquid Design Pty Ltd. |               |                |                        |           |