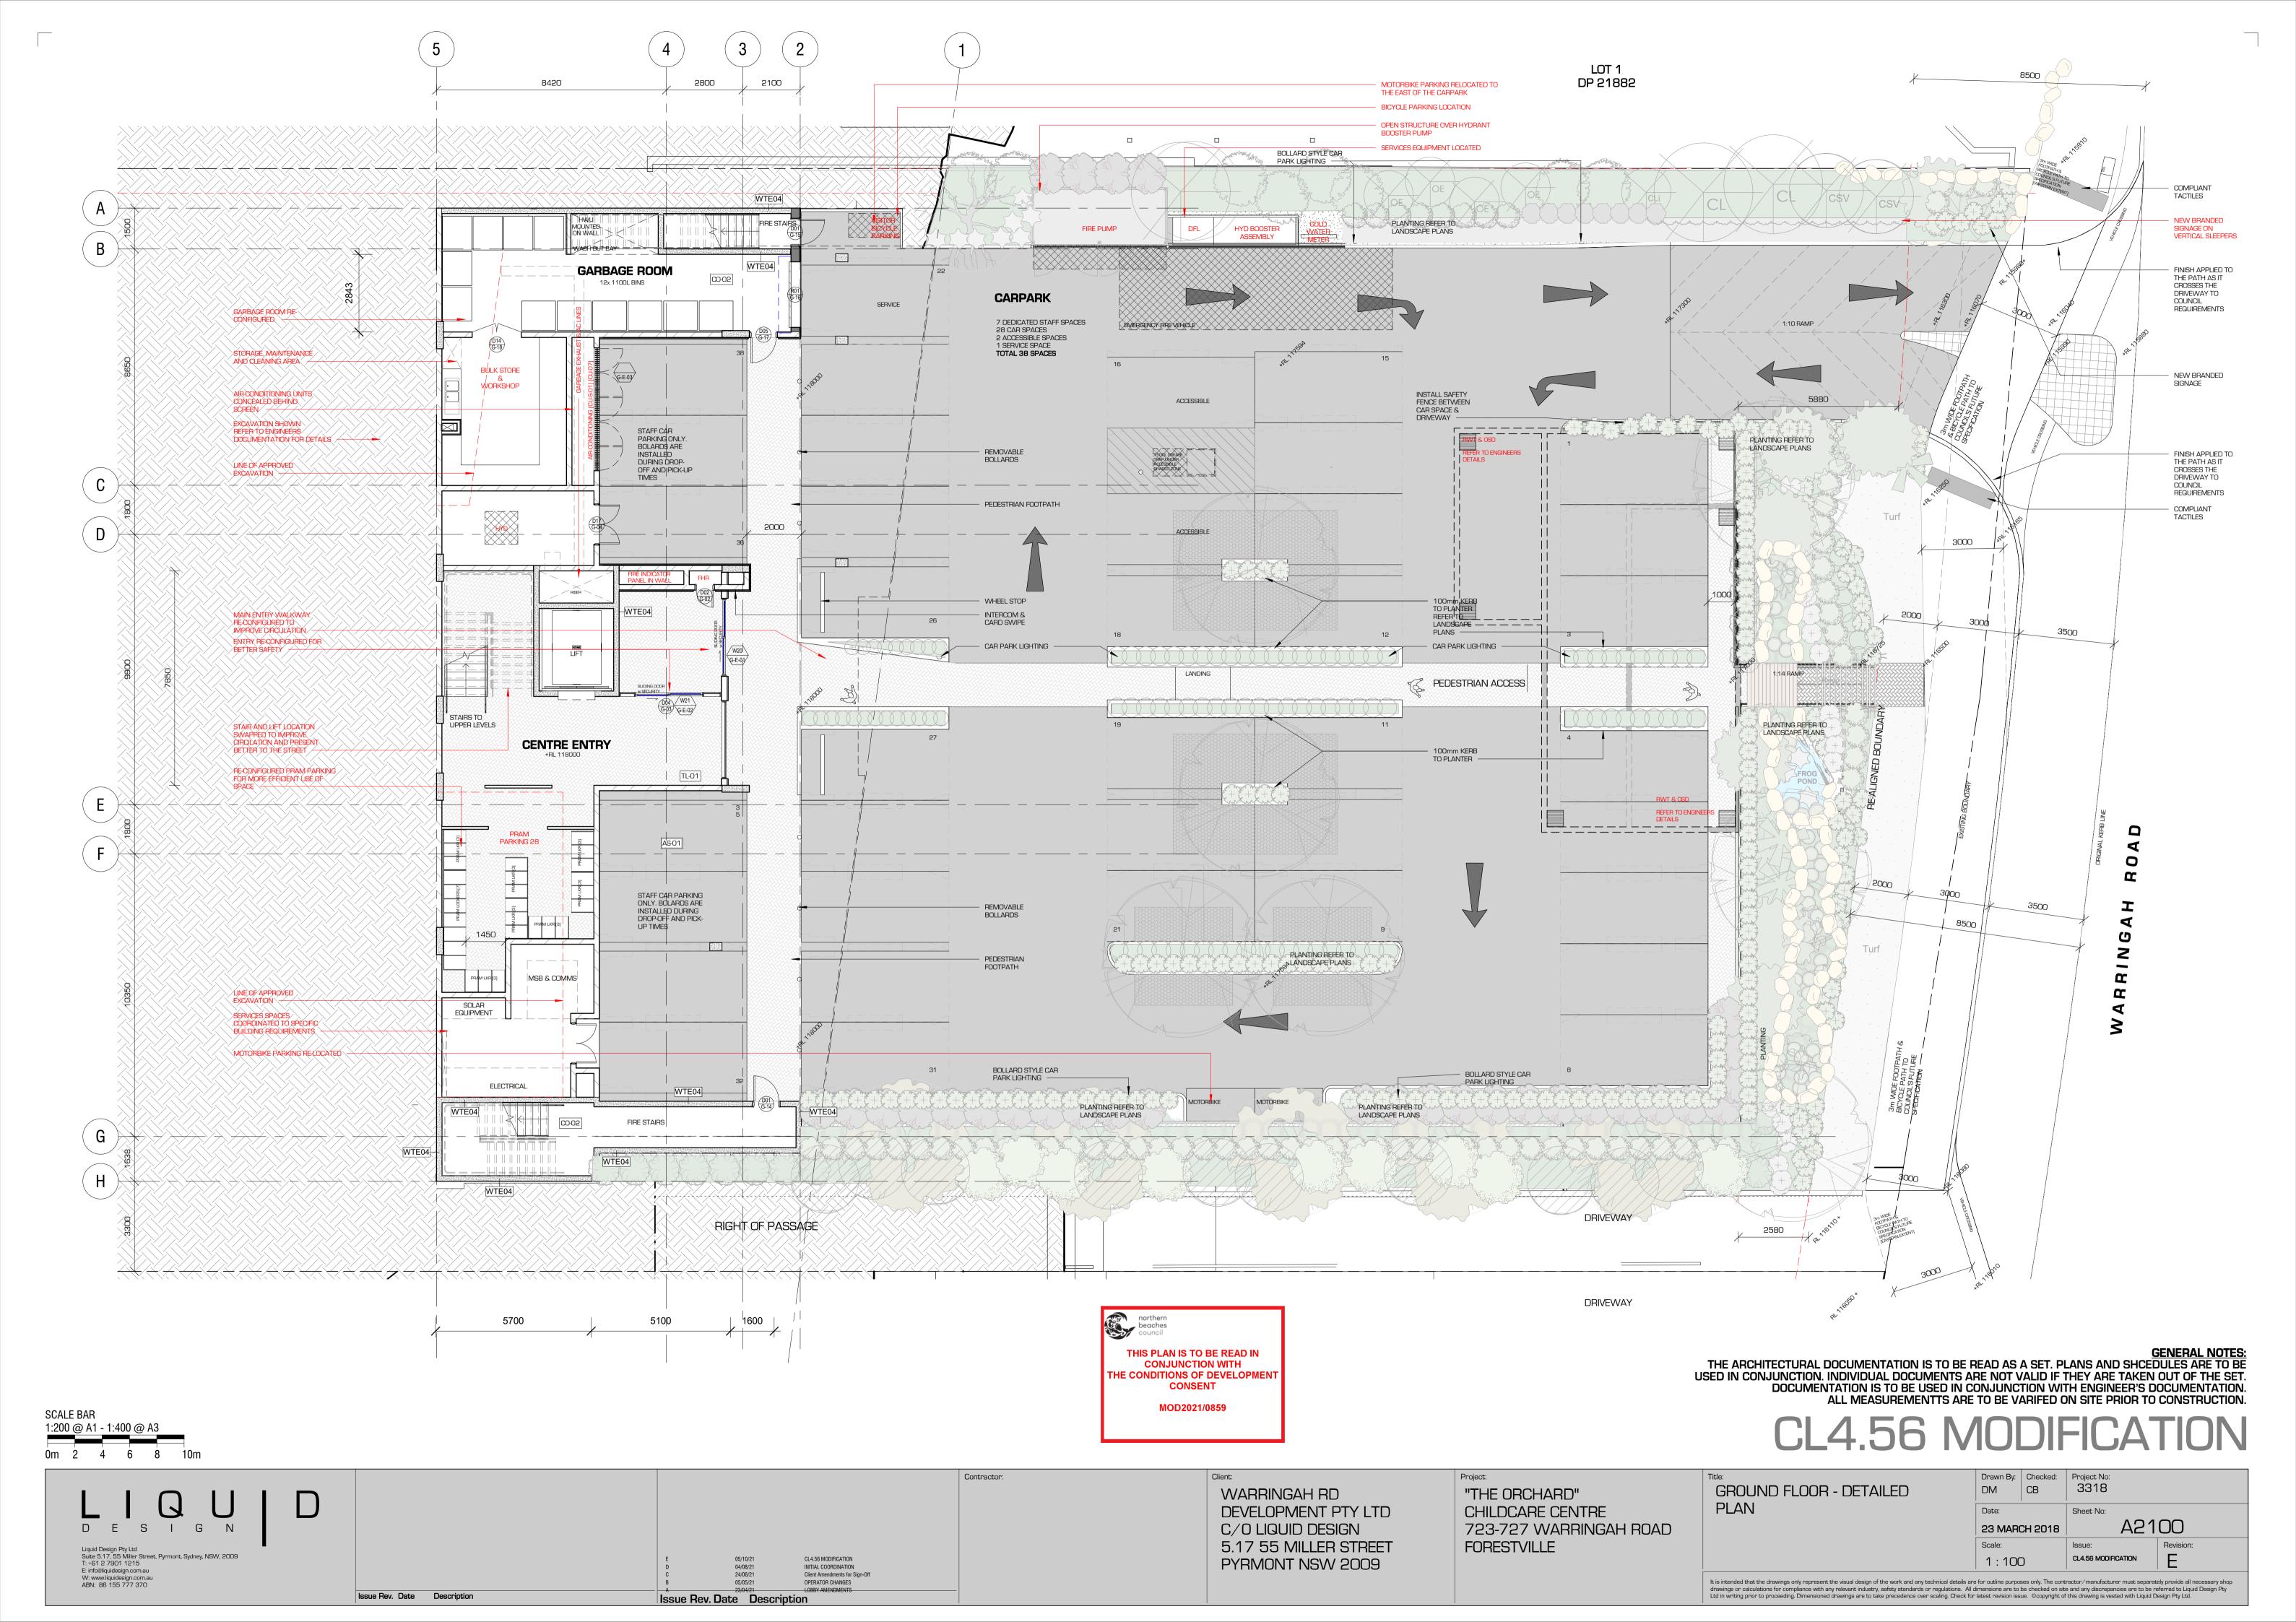

Contractor:

WARRINGAH RD DEVELOPMENT PTY LTD C/O LIQUID DESIGN 5.17 55 MILLER STREET PYRMONT NSW 2009

| Title:                                                                                                                                                                                                                                                                                                                                                                                                                                                                                                                                                                                                                    | Drawn By: | Checked: | Project No:         |           |
|---------------------------------------------------------------------------------------------------------------------------------------------------------------------------------------------------------------------------------------------------------------------------------------------------------------------------------------------------------------------------------------------------------------------------------------------------------------------------------------------------------------------------------------------------------------------------------------------------------------------------|-----------|----------|---------------------|-----------|
| PROPOSED GROUND FLOOR                                                                                                                                                                                                                                                                                                                                                                                                                                                                                                                                                                                                     | DM        | СВ       | 3318                |           |
|                                                                                                                                                                                                                                                                                                                                                                                                                                                                                                                                                                                                                           | Date:     |          | Sheet No:           |           |
|                                                                                                                                                                                                                                                                                                                                                                                                                                                                                                                                                                                                                           | 23 MAR    | CH 2018  | A2C                 | 100       |
|                                                                                                                                                                                                                                                                                                                                                                                                                                                                                                                                                                                                                           | Scale:    |          | Issue:              | Revision: |
|                                                                                                                                                                                                                                                                                                                                                                                                                                                                                                                                                                                                                           | As indic  | ated     | CL4.56 MODIFICATION | Q         |
| It is intended that the drawings only represent the visual design of the work and any technical details are for outline purposes only. The contractor/manufacturer must separately provide all necessary shop drawings or calculations for compliance with any relevant industry, safety standards or regulations. All dimensions are to be checked on site and any discrepancies are to be referred to Liquid Design Pty Ltd in writing prior to proceeding. Dimensioned drawings are to take precedence over scaling. Check for latest revision issue. ©copyright of this drawing is vested with Liquid Design Pty Ltd. |           |          |                     |           |