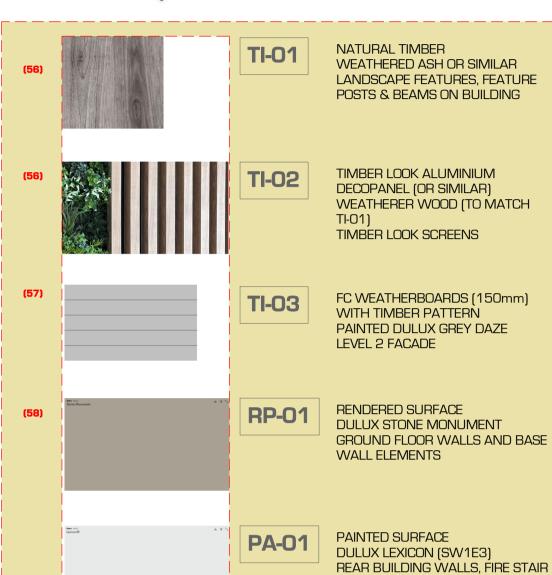

## FINISHES SCHEDULE

PAINT TO MATCH COLORBOND MONUMENT WINDOW FRAMES, METAL FRAMING, GITTERS, DOWNPIPES & METAL FENCES

MT-02 METAL SHEETING COLORBOND SHALE GREY

PAINTED SURFACE DULUX GREY DAZE WEATHERBOARD TRIMS & FASCIAS

> PAINTED SURFACE DULUX DRIVE TIME BACKING ELEMENTS, CAR PARK WALLS, FRONT WALL LEVEL 1 & 2

GL-01

CLEAR GLAZING

PAINTED SURFACE DULUX LEXICON (SW1E3)

WALLS

REAR BUILDING WALLS, FIRE STAIR

CONCRETE DRIVEWAY & PARKING

## FINISHES SCHEDULE

PAINT TO MATCH COLORBOND MONUMENT WINDOW FRAMES, METAL FRAMING, GITTERS, DOWNPIPES & METAL FENCES

MT-02 METAL SHEETING COLORBOND SHALE GREY

PAINTED SURFACE DULUX DRIVE TIME

WALLS, FRONT WALL LEVEL 1 & 2

**CLEAR GLAZING** 

WALLS

PAINTED SURFACE DULUX GREY DAZE

BACKING ELEMENTS, CAR PARK

CO-02 CONCRETE DRIVEWAY & PARKING

EAST ELEVATION

LEVEL 1

GROUND