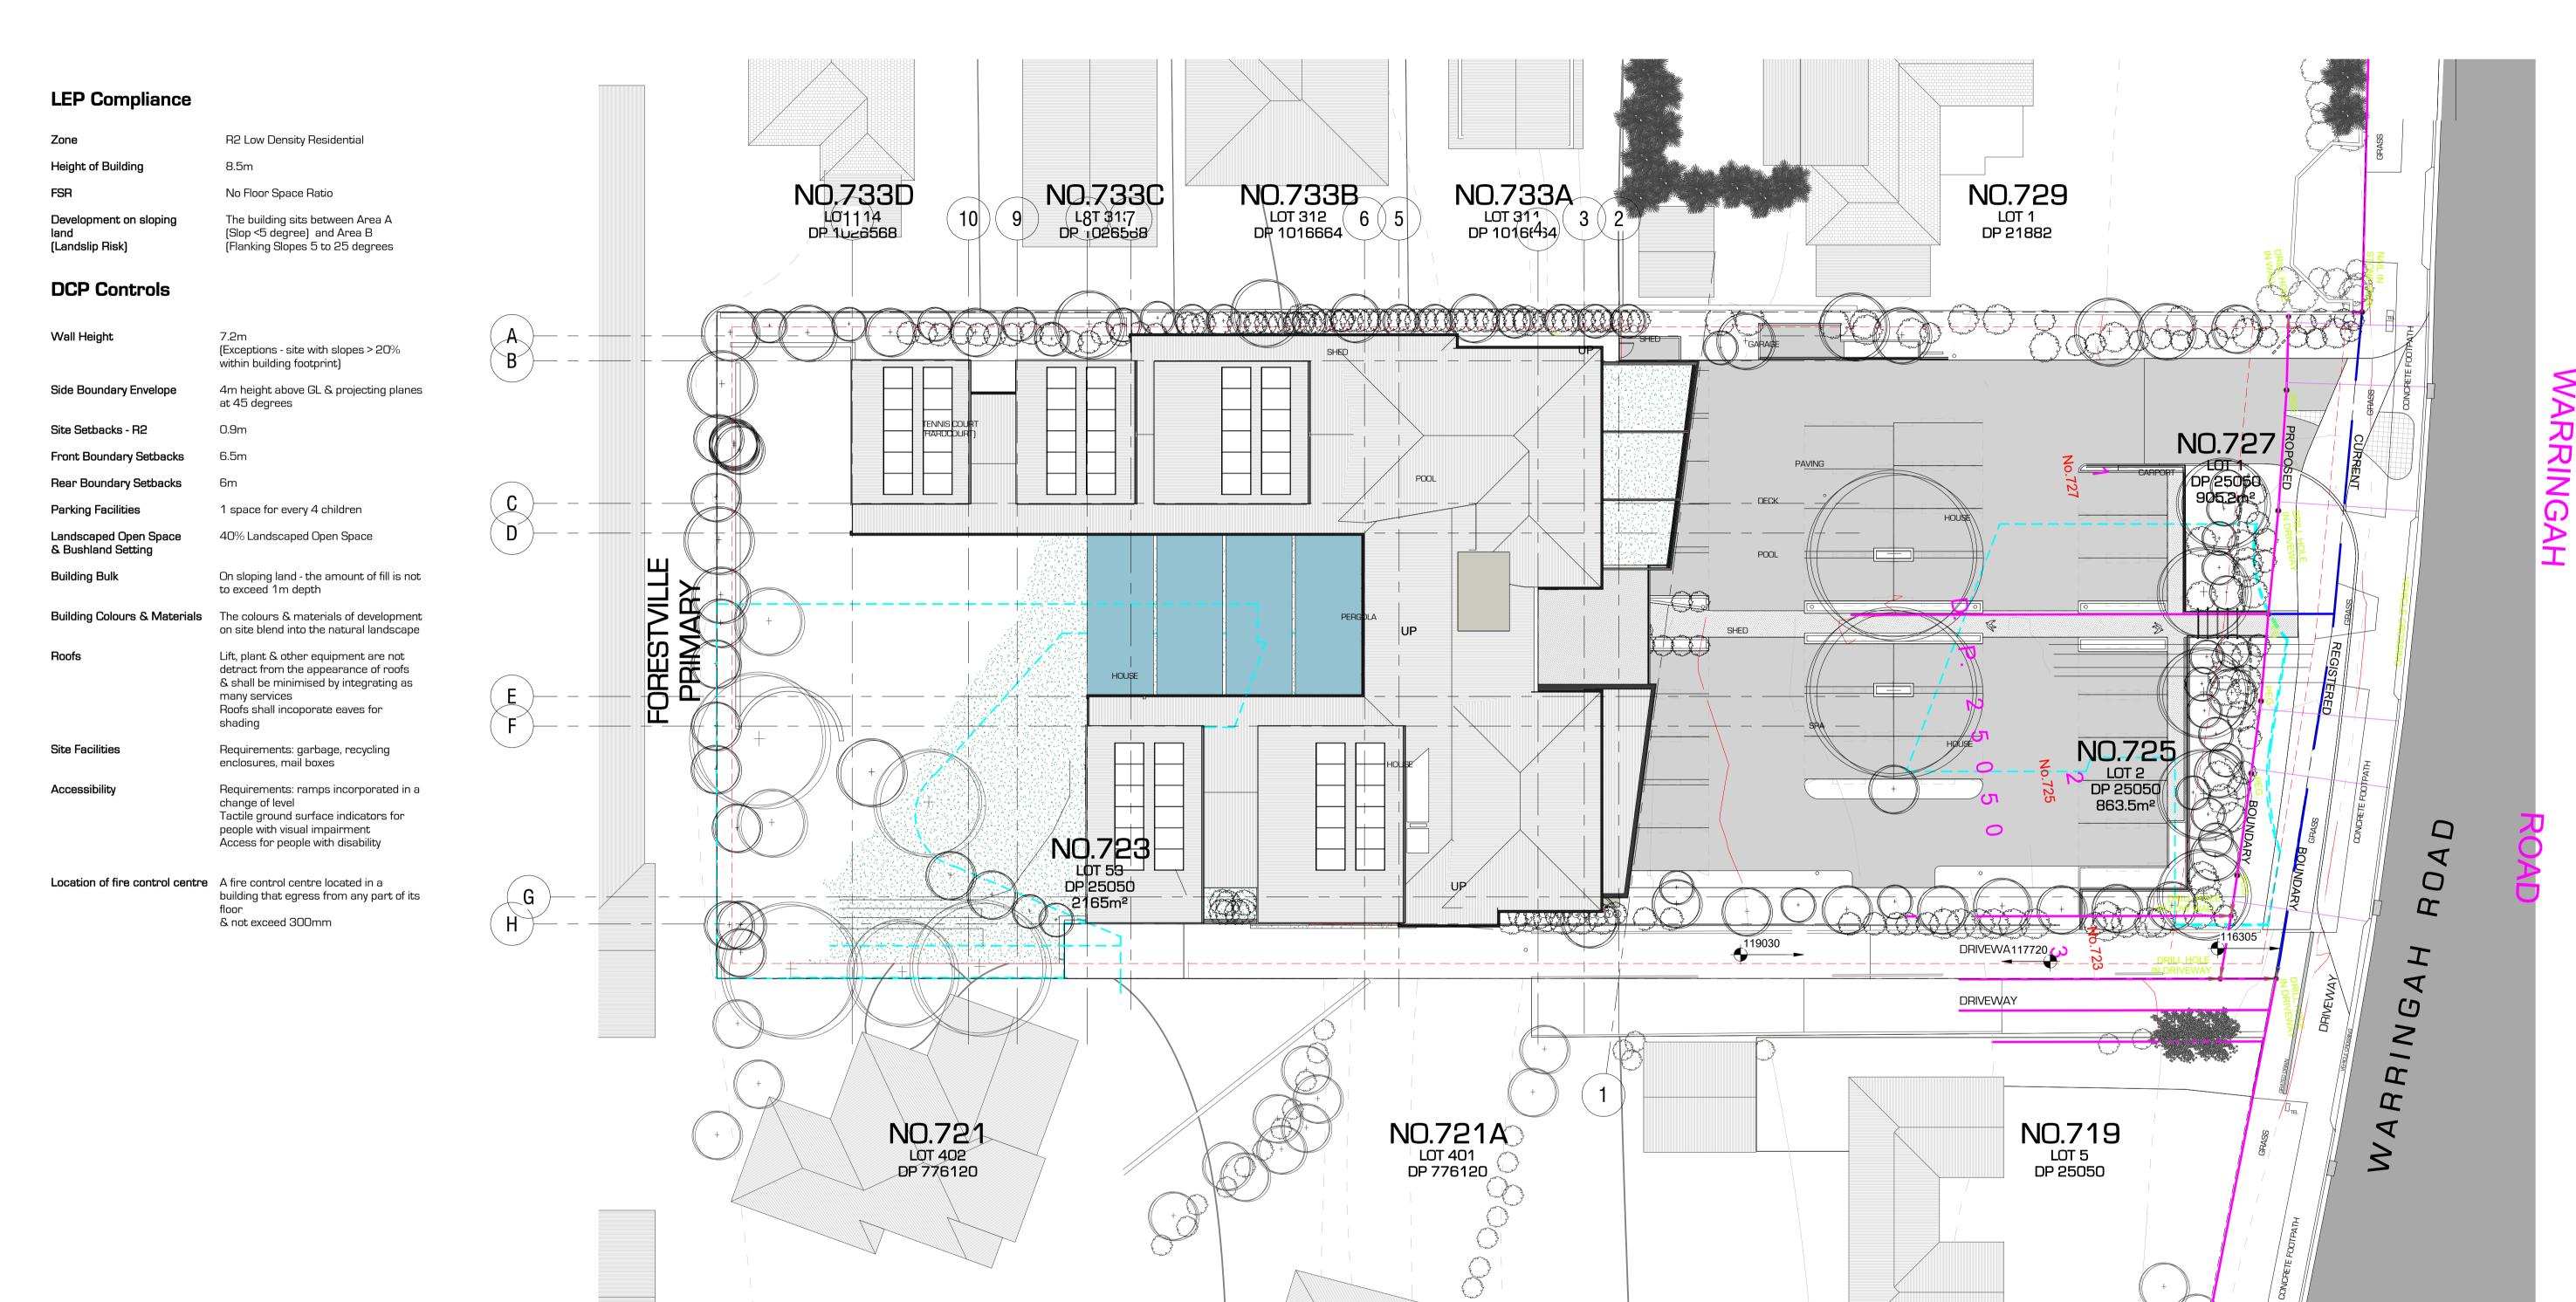

# CL4.56 MODIFICATION

WARRINGAH RD
DEVELOPMENT PTY LTD
C/O LIQUID DESIGN
5.17 55 MILLER STREET
PYRMONT NSW 2009

"THE ORCHARD"
CHILDCARE CENTRE
723-727 WARRINGAH ROAD
FORESTVILLE

| SITE PLAN                                                                                                                                                                                                                                                                                                                                                                                                                                                                                                                                                                                                                                                                                                                                                                                                                                                                                                                                                                                                                                                                                                                                                                                                                                                                                                                                                                                                                                                                                                                                                                                                                                                                                                                                                                                                                                                                                                                                                                                                                                                                                                                      | Drawn By:<br>DM    | Checked:<br>CB     | Project No:<br>3318                |                             |
|--------------------------------------------------------------------------------------------------------------------------------------------------------------------------------------------------------------------------------------------------------------------------------------------------------------------------------------------------------------------------------------------------------------------------------------------------------------------------------------------------------------------------------------------------------------------------------------------------------------------------------------------------------------------------------------------------------------------------------------------------------------------------------------------------------------------------------------------------------------------------------------------------------------------------------------------------------------------------------------------------------------------------------------------------------------------------------------------------------------------------------------------------------------------------------------------------------------------------------------------------------------------------------------------------------------------------------------------------------------------------------------------------------------------------------------------------------------------------------------------------------------------------------------------------------------------------------------------------------------------------------------------------------------------------------------------------------------------------------------------------------------------------------------------------------------------------------------------------------------------------------------------------------------------------------------------------------------------------------------------------------------------------------------------------------------------------------------------------------------------------------|--------------------|--------------------|------------------------------------|-----------------------------|
|                                                                                                                                                                                                                                                                                                                                                                                                                                                                                                                                                                                                                                                                                                                                                                                                                                                                                                                                                                                                                                                                                                                                                                                                                                                                                                                                                                                                                                                                                                                                                                                                                                                                                                                                                                                                                                                                                                                                                                                                                                                                                                                                | Date:              |                    | Sheet No:                          |                             |
|                                                                                                                                                                                                                                                                                                                                                                                                                                                                                                                                                                                                                                                                                                                                                                                                                                                                                                                                                                                                                                                                                                                                                                                                                                                                                                                                                                                                                                                                                                                                                                                                                                                                                                                                                                                                                                                                                                                                                                                                                                                                                                                                | 23 MARCH 2018      |                    | A0002                              |                             |
|                                                                                                                                                                                                                                                                                                                                                                                                                                                                                                                                                                                                                                                                                                                                                                                                                                                                                                                                                                                                                                                                                                                                                                                                                                                                                                                                                                                                                                                                                                                                                                                                                                                                                                                                                                                                                                                                                                                                                                                                                                                                                                                                | Scale:             |                    | Issue:                             | Revision:                   |
|                                                                                                                                                                                                                                                                                                                                                                                                                                                                                                                                                                                                                                                                                                                                                                                                                                                                                                                                                                                                                                                                                                                                                                                                                                                                                                                                                                                                                                                                                                                                                                                                                                                                                                                                                                                                                                                                                                                                                                                                                                                                                                                                | 1:200              | )                  | CL4.56 MODIFICATION                | G                           |
| is intended that the drawings only represent the visual design of the work and any technical details are awings or calculations for compliance with any relevant industry, safety standards or regulations. All designs on the compliance of the compl | imensions are to I | oe checked on site | and any discrepancies are to be re | ferred to Liquid Design Pty |

SCALE BAR 1:200 @ A1 - 1:400 @ A3 0m 2 4 6 8 10m

| OUTDOOR PLAY SPACE CAPACITY |            |         |        |  |  |  |
|-----------------------------|------------|---------|--------|--|--|--|
| AGE GROUP                   | SPACE NO   | AREA    | PLACES |  |  |  |
| 0-2 YEARS                   | OUTDOOR 01 | 208 m²  | 30     |  |  |  |
| 3-5 YEARS                   | OUTDOOR 02 | 676 m²  | 97     |  |  |  |
| SCHOOL-READINESS            | OUTDOOR 03 | 141 m²  | 20     |  |  |  |
| TOTAL PLACES                |            | 1025 m² | 146    |  |  |  |

| OVERALL<br>GFA               | APPROVED                        | PROPOSED                        |
|------------------------------|---------------------------------|---------------------------------|
| GROUND<br>LEVEL 1<br>LEVEL 2 | 46.04m²<br>312.73m²<br>741.59m² | 99.33m²<br>220.44m²<br>753.87m² |
| TOTAL                        | 1,100.36m²                      | 1,073.64m²                      |

EXTERNAL ENVELOPE OF THE PROPOSED BUILDING REMAINS

UNCHANGED
THE EXTENT OF EXCAVATION HAS BEEN AMENDED COVER WAS
REMOVED TO THE EXTENT POSSIBLE OVER THE THE LEVEL 1 OUTDOOR SPACE AND THE WESTERLY GLAZED WALL IS PROPOSED AS A BASLUSTRADE.

## **PROVISION OF SHADED /**

COVERED SPACE

TOTAL OUTDOOR SPACE 1,023m<sup>2</sup> 512m<sup>2</sup> SHADED AREA REQUIRED (50%) 513.6m<sup>2</sup> SHADED AREA PROVIDED

## LANDSCAPE AREAS

| ITEM                                      | AREA                  | PERCENTAGE           |
|-------------------------------------------|-----------------------|----------------------|
| SITE AREA                                 | 3,934m²               |                      |
| SOFT LSCAPE APPROVED (MIN 1 m SOIL DEPTH) | 1,625.3m <sup>2</sup> | % OF SITE AREA 41.3% |
| SOFT LSCAPE PROPOSED                      | 1,574.2m <sup>2</sup> | % OF SITE AREA 40.0% |
| HARD LSCAPE APPROVED                      | 1,604.4m <sup>2</sup> |                      |
| HARD LSCAPE PROPOSED                      | 1,655.5m <sup>2</sup> |                      |
| REQUIRED LANDSCAPE                        | 1,573.6m <sup>2</sup> | % OF SITE AREA 40%   |