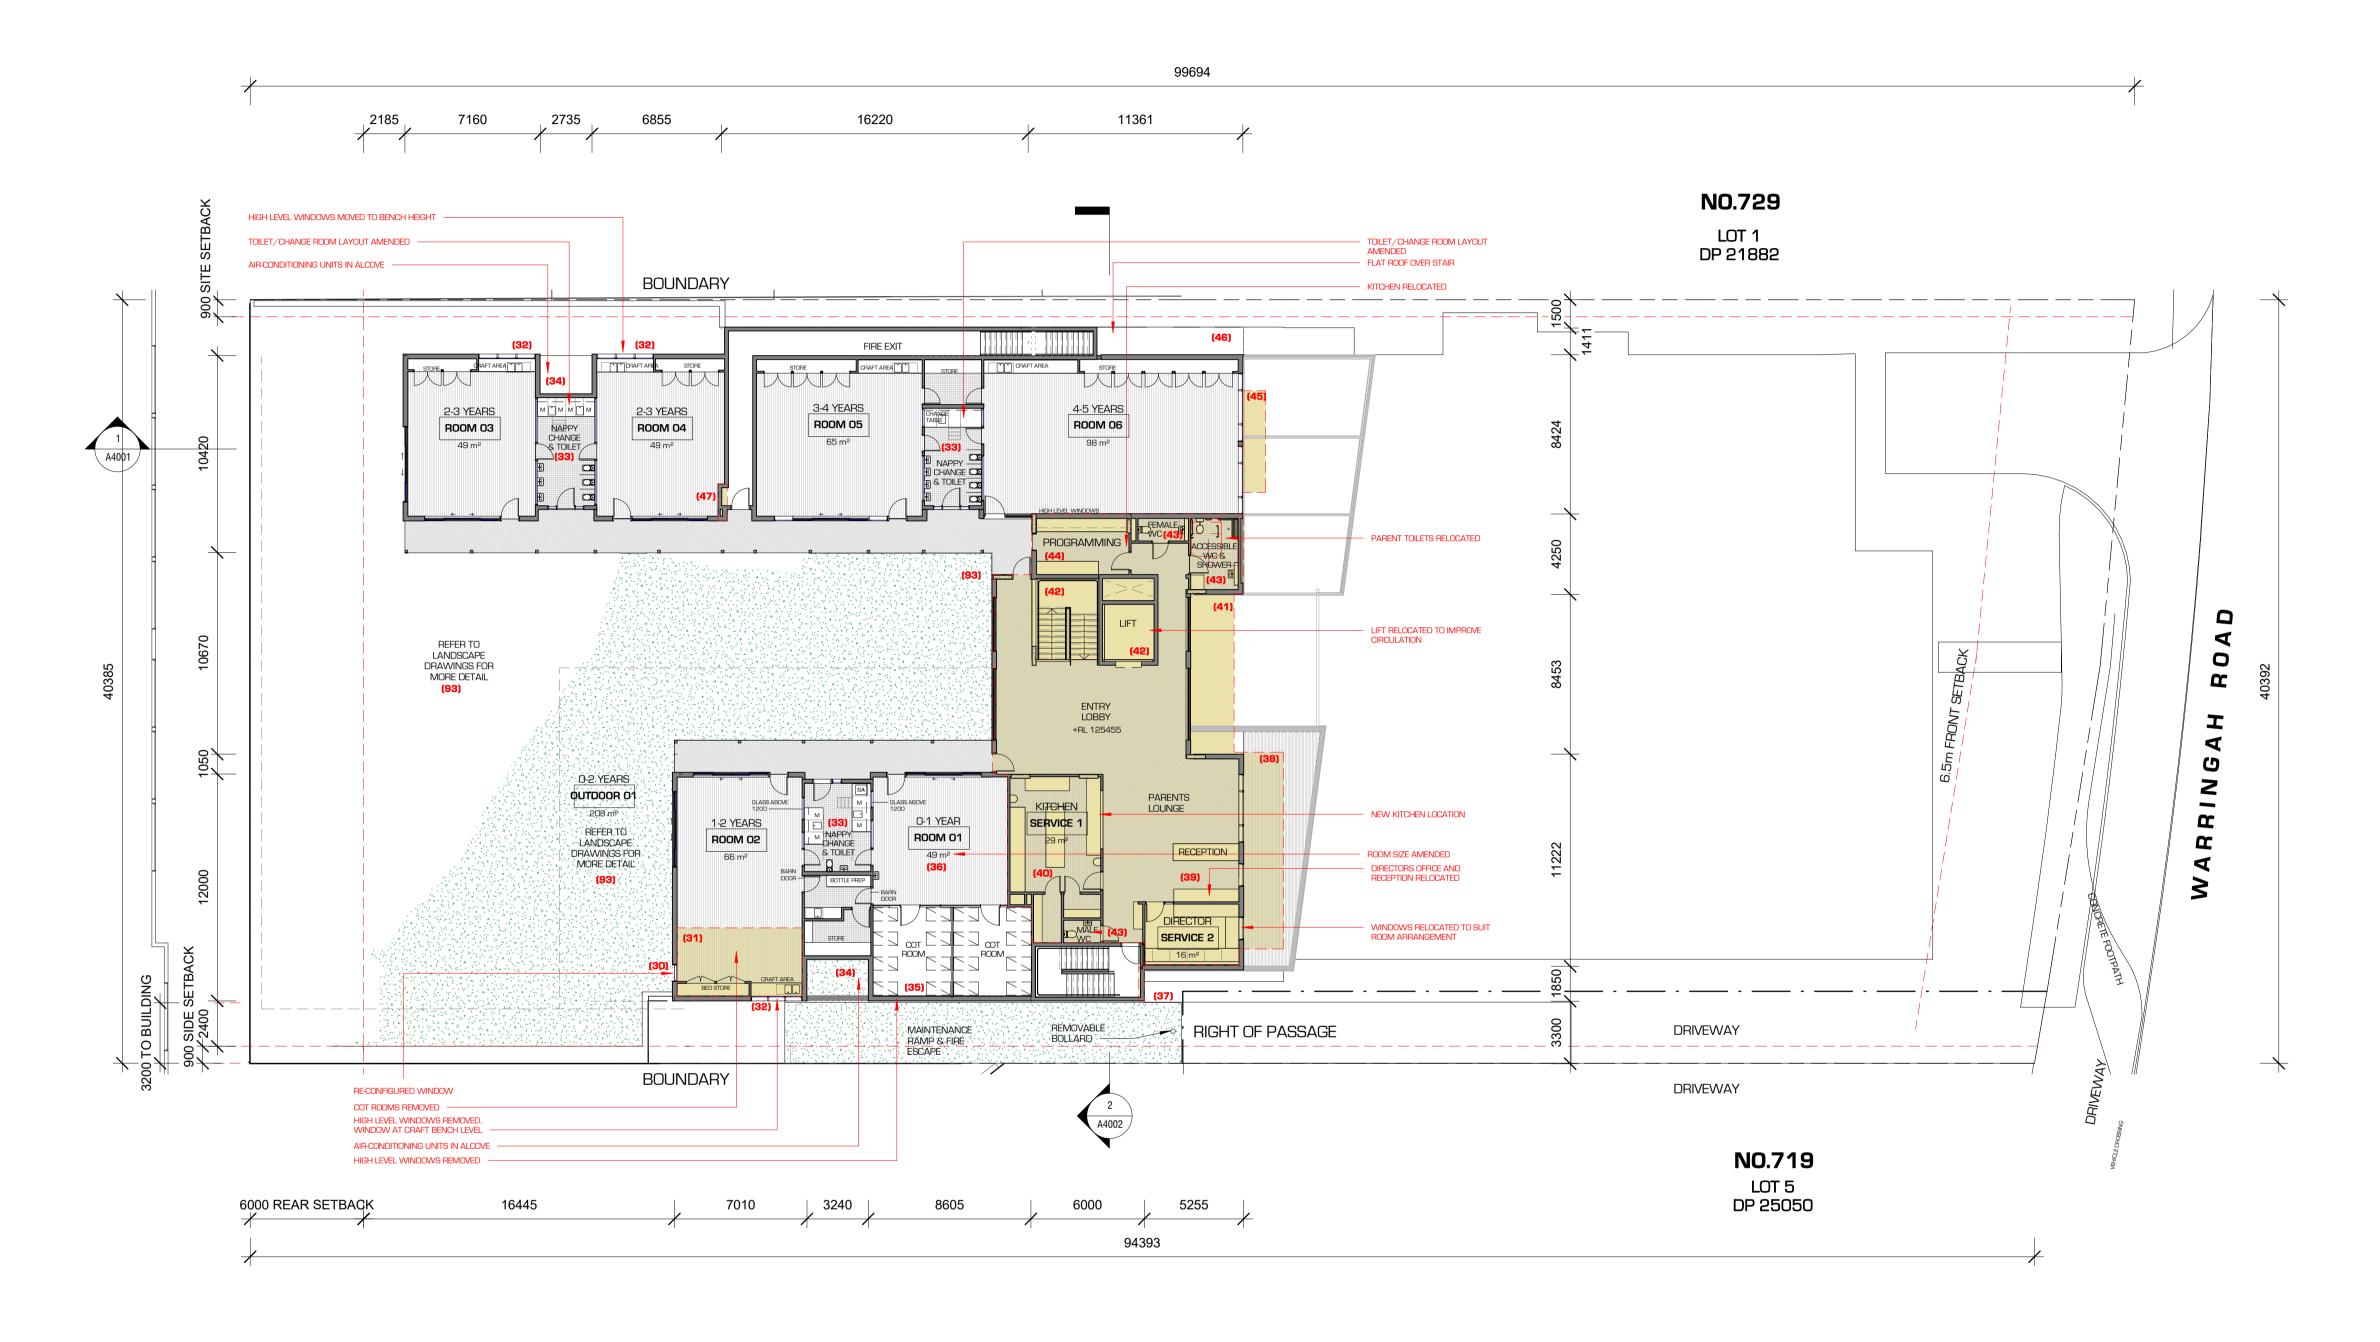

Contractor:

WARRINGAH RD DEVELOPMENT PTY LTD C/O LIQUID DESIGN 5.17 55 MILLER STREET PYRMONT NSW 2009

| Title:                                                                                                                                                                                                                                                                                                                                                                                                                                                                                                                                                                                                                    | Drawn By: | Checked: | Project No:         |           |
|---------------------------------------------------------------------------------------------------------------------------------------------------------------------------------------------------------------------------------------------------------------------------------------------------------------------------------------------------------------------------------------------------------------------------------------------------------------------------------------------------------------------------------------------------------------------------------------------------------------------------|-----------|----------|---------------------|-----------|
| PROPOSED GROUND FLOOR                                                                                                                                                                                                                                                                                                                                                                                                                                                                                                                                                                                                     | DM        | СВ       | 3318                |           |
|                                                                                                                                                                                                                                                                                                                                                                                                                                                                                                                                                                                                                           | Date:     |          | Sheet No:           |           |
|                                                                                                                                                                                                                                                                                                                                                                                                                                                                                                                                                                                                                           | 23 MAR    | CH 2018  | A2C                 | 100       |
|                                                                                                                                                                                                                                                                                                                                                                                                                                                                                                                                                                                                                           | Scale:    |          | Issue:              | Revision: |
|                                                                                                                                                                                                                                                                                                                                                                                                                                                                                                                                                                                                                           | As indic  | ated     | CL4.56 MODIFICATION | Q         |
| It is intended that the drawings only represent the visual design of the work and any technical details are for outline purposes only. The contractor/manufacturer must separately provide all necessary shop drawings or calculations for compliance with any relevant industry, safety standards or regulations. All dimensions are to be checked on site and any discrepancies are to be referred to Liquid Design Pty Ltd in writing prior to proceeding. Dimensioned drawings are to take precedence over scaling. Check for latest revision issue. ©copyright of this drawing is vested with Liquid Design Pty Ltd. |           |          |                     |           |