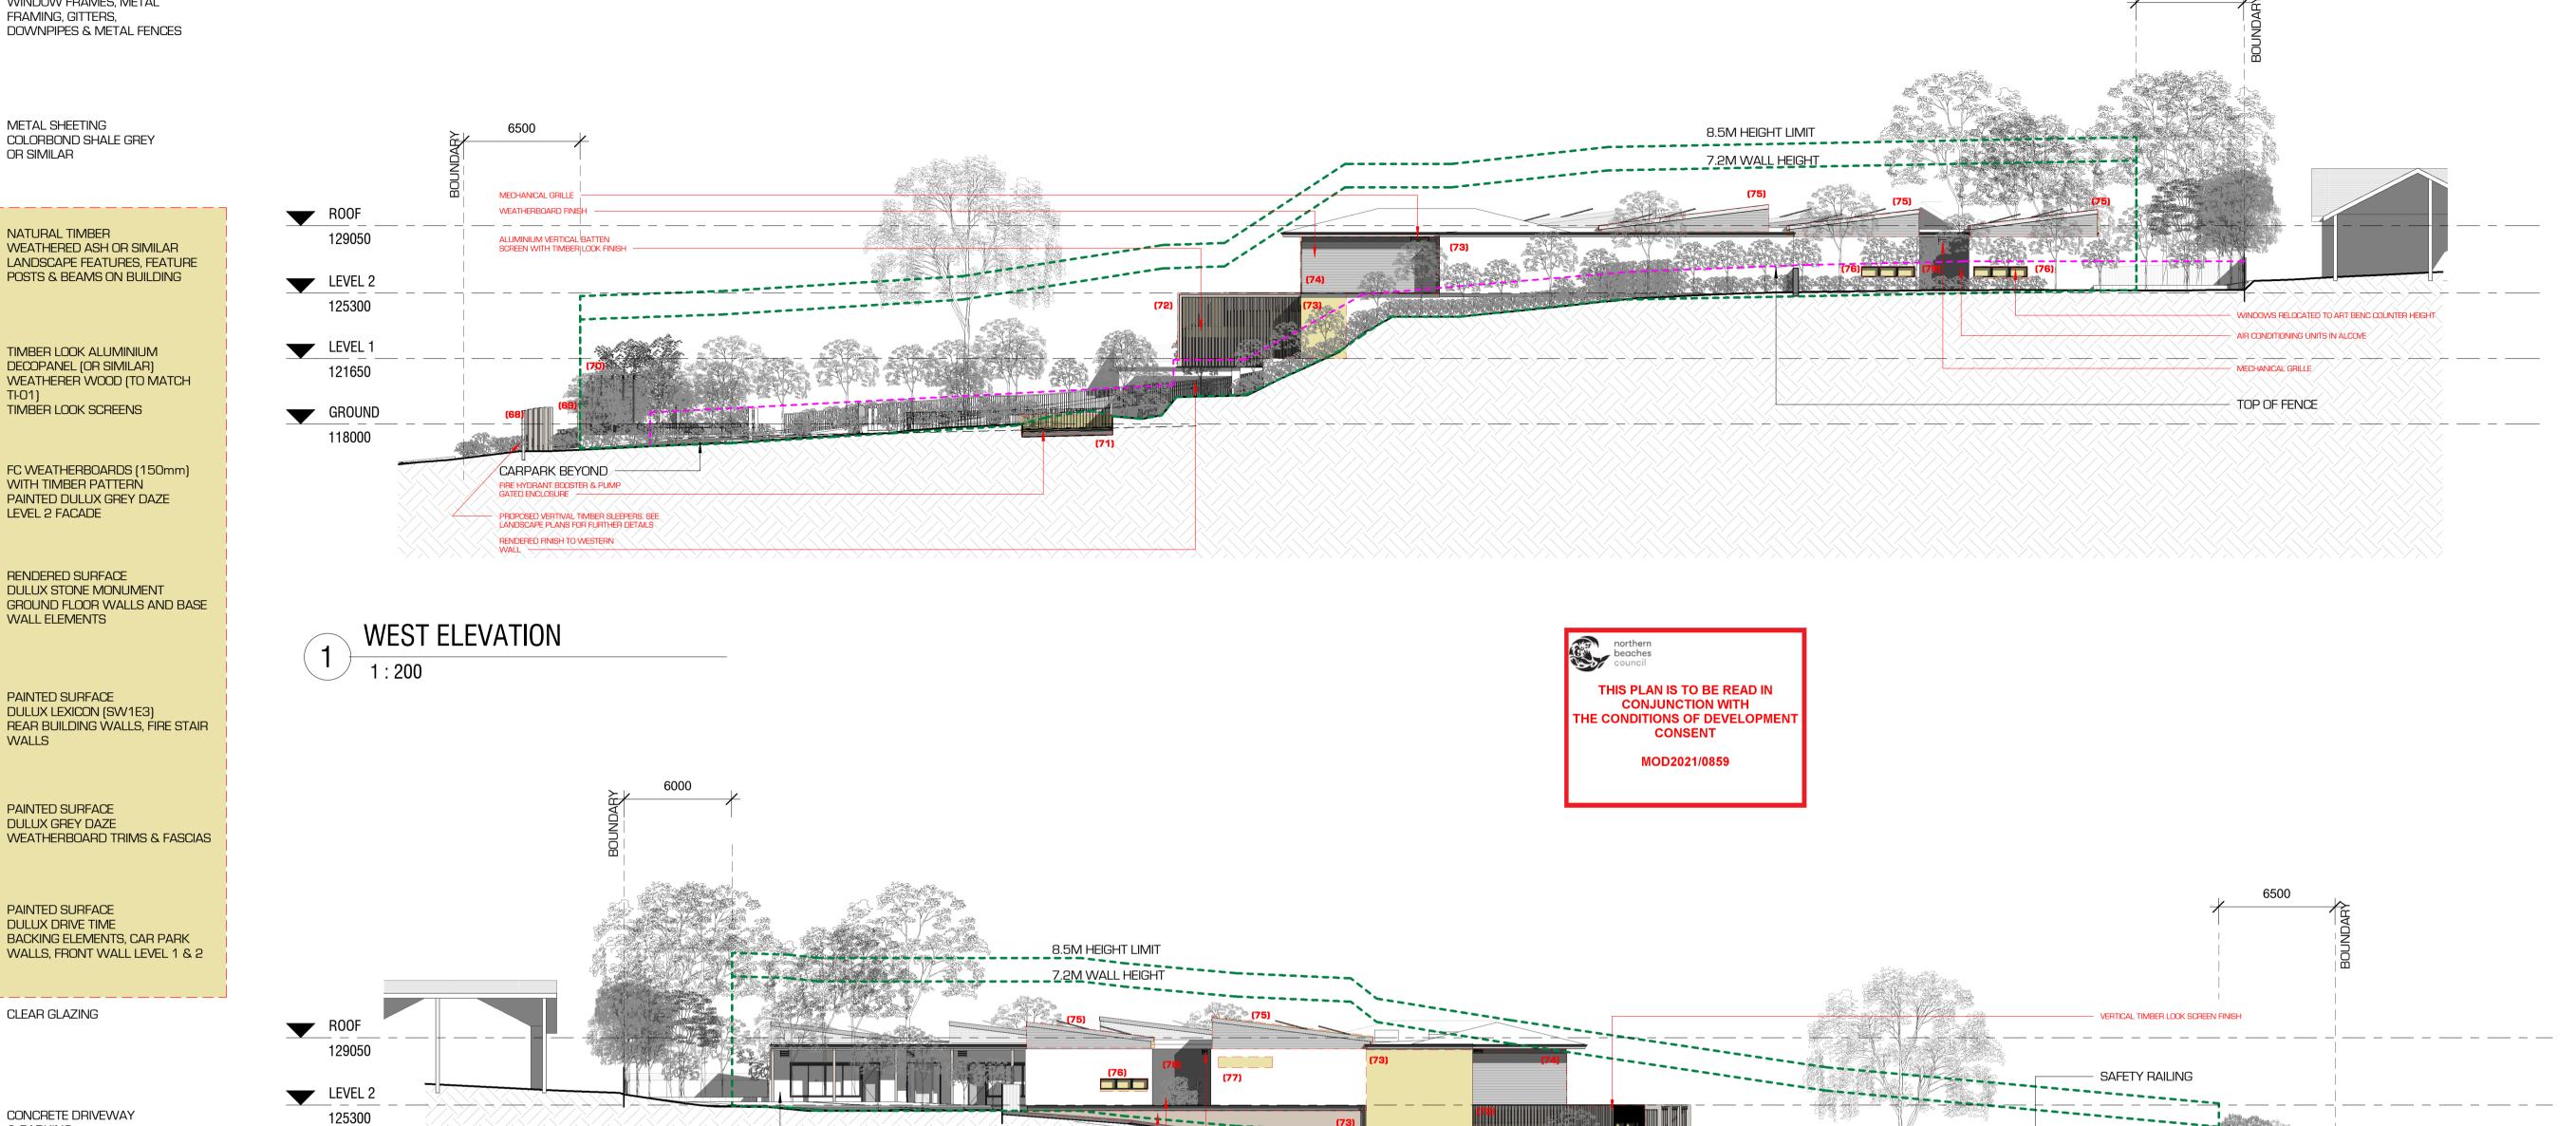

EXTERNAL ENVELOPE OF THE PROPOSED BUILDING REMAINS

UNCHANGED
THE EXTENT OF EXCAVATION HAS BEEN AMENDED COVER WAS
REMOVED TO THE EXTENT POSSIBLE OVER THE THE LEVEL 1 OUTDOOR SPACE AND THE WESTERLY GLAZED WALL IS PROPOSED AS A BASLUSTRADE.

NOTE:

EXTERNAL ENVELOPE OF THE PROPOSED BUILDING REMAINS

UNCHANGED
THE EXTENT OF EXCAVATION HAS BEEN AMENDED COVER WAS
REMOVED TO THE EXTENT POSSIBLE OVER THE THE LEVEL 1 OUTDOOR
SPACE AND THE WESTERLY GLAZED WALL IS PROPOSED AS A
BASLUSTRADE.