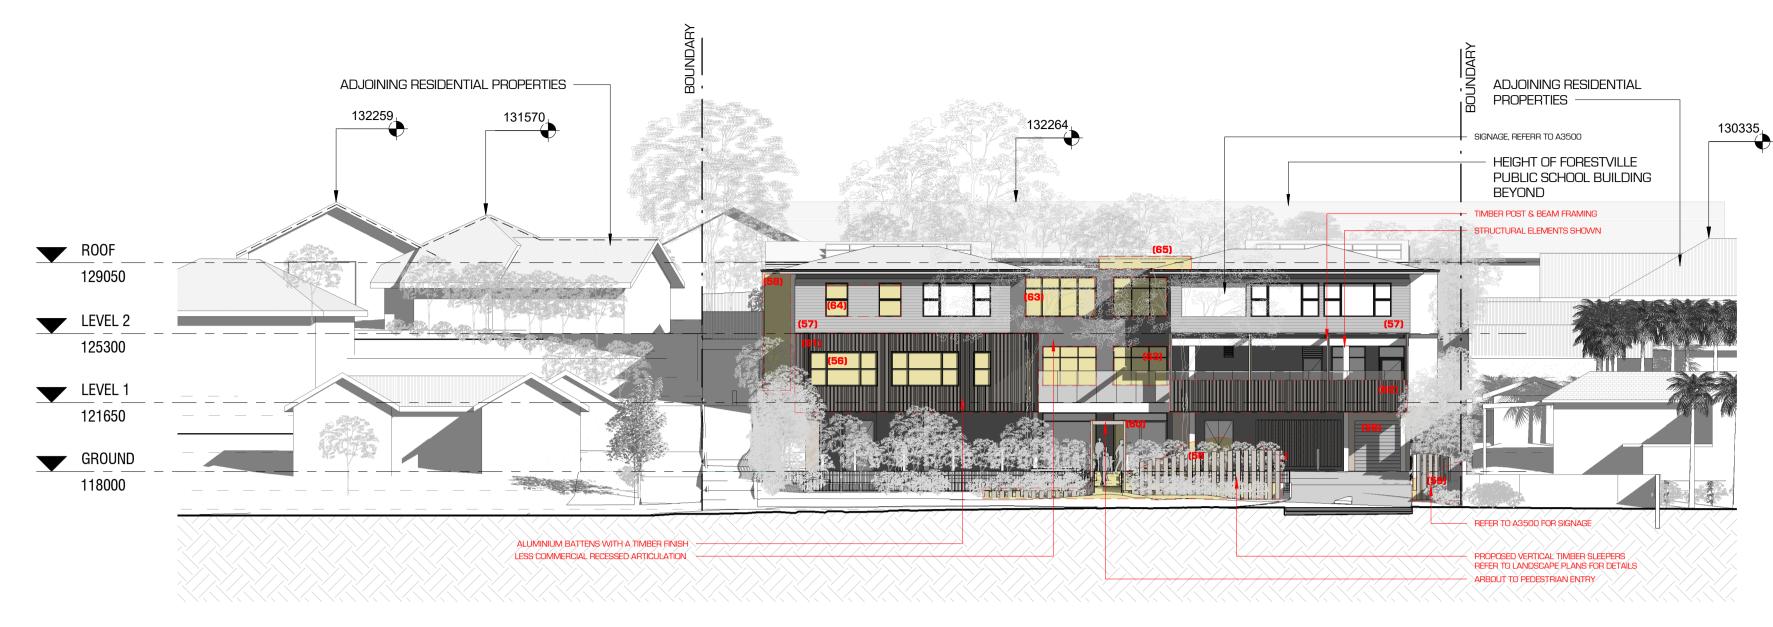

NORTH ELEVATION (WARRINGAH RD)

SOUTH ELEVATION

Contractor:

GENERAL NOTES:
THE ARCHITECTURAL DOCUMENTATION IS TO BE READ AS A SET. PLANS AND SHCEDULES ARE TO BE USED IN CONJUNCTION. INDIVIDUAL DOCUMENTS ARE NOT VALID IF THEY ARE TAKEN OUT OF THE SET. DOCUMENTATION IS TO BE USED IN CONJUNCTION WITH ENGINEER'S DOCUMENTATION. ALL MEASUREMENTTS ARE TO BE VARIFED ON SITE PRIOR TO CONSTRUCTION.

WARRINGAH RD DEVELOPMENT PTY LTD C/O LIQUID DESIGN 5.17 55 MILLER STREET PYRMONT NSW 2009

|                                                                                                                                                                                                                                                                                                                                                                                                                                                                                                                                                                                                            | Title:               | Drawn By:     | Checked: | Project No:                  |           |
|------------------------------------------------------------------------------------------------------------------------------------------------------------------------------------------------------------------------------------------------------------------------------------------------------------------------------------------------------------------------------------------------------------------------------------------------------------------------------------------------------------------------------------------------------------------------------------------------------------|----------------------|---------------|----------|------------------------------|-----------|
|                                                                                                                                                                                                                                                                                                                                                                                                                                                                                                                                                                                                            | PROPOSED NORTH/SOUTH | DM            | CB       | 0010                         |           |
|                                                                                                                                                                                                                                                                                                                                                                                                                                                                                                                                                                                                            | ELEVATION            | Date:         |          | Sheet No:                    |           |
|                                                                                                                                                                                                                                                                                                                                                                                                                                                                                                                                                                                                            |                      | 23 MARCH 2018 |          | A3000                        |           |
|                                                                                                                                                                                                                                                                                                                                                                                                                                                                                                                                                                                                            |                      | Scale:        |          | Issue:                       | Revision: |
|                                                                                                                                                                                                                                                                                                                                                                                                                                                                                                                                                                                                            |                      | As indic      | ated     | CL4.56 MODIFICATION          | N         |
| It is intended that the drawings only represent the visual design of the work and any technical details are for outline purposes only. The contractor/manufacturer must separately provide all necess drawings or calculations for compliance with any relevant industry, safety standards or regulations. All dimensions are to be checked on site and any discrepancies are to be referred to Liquid Des Ltd in writing prior to proceeding. Dimensioned drawings are to take precedence over scaling. Check for latest revision issue. @copyright of this drawing is vested with Liquid Design Pty Ltd. |                      |               |          | eferred to Liquid Design Pty |           |

## FINISHES SCHEDULE

PAINT TO MATCH COLORBOND MONUMENT WINDOW FRAMES, METAL FRAMING, GITTERS, DOWNPIPES & METAL FENCES

MT-02 METAL SHEETING COLORBOND SHALE GREY

PAINTED SURFACE DULUX DRIVE TIME

WALLS, FRONT WALL LEVEL 1 & 2

**CLEAR GLAZING** 

WALLS

PAINTED SURFACE DULUX GREY DAZE

BACKING ELEMENTS, CAR PARK

CO-02 CONCRETE DRIVEWAY & PARKING

EAST ELEVATION

LEVEL 1

GROUND