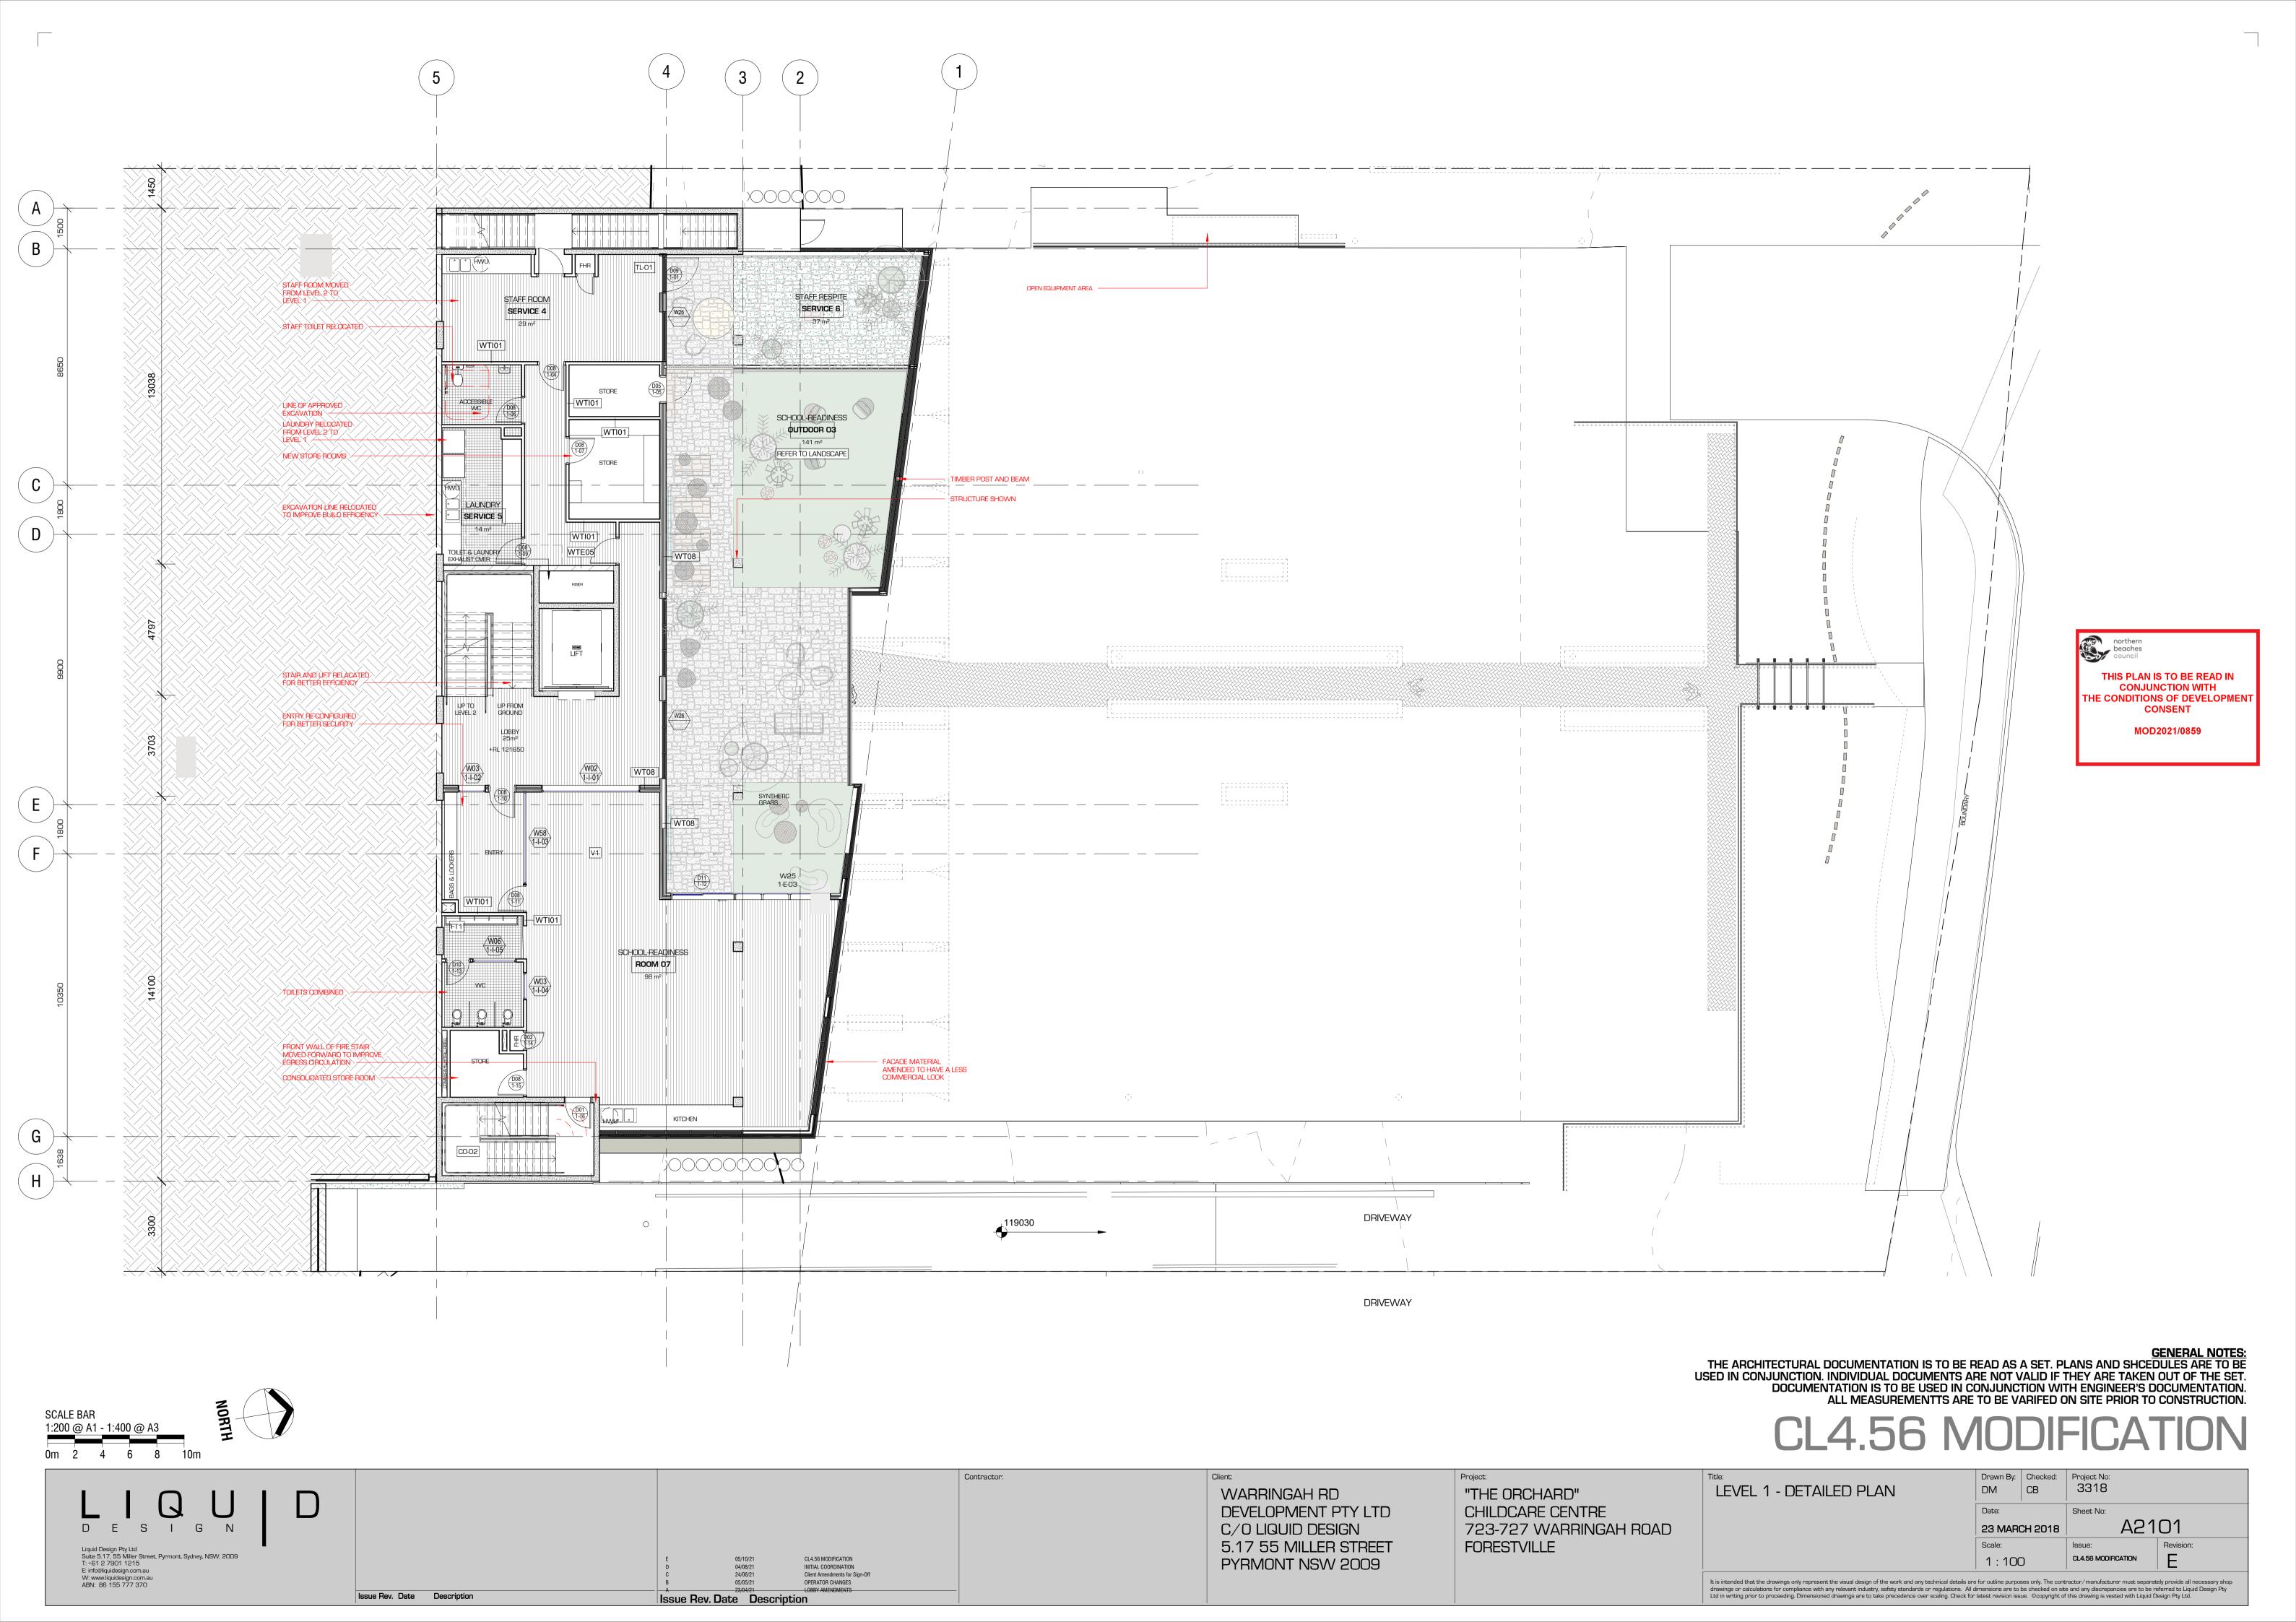

# CL4.56 MODIFICATION

WARRINGAH RD
DEVELOPMENT PTY LTD
C/O LIQUID DESIGN
5.17 55 MILLER STREET
PYRMONT NSW 2009

Contractor:

|                                                                                                                                                                                                                                                                                                                                                                                                                                                                                                                                                                                                                          | Title:           | Drawn By:     | Checked: | Project No:                  |           |
|--------------------------------------------------------------------------------------------------------------------------------------------------------------------------------------------------------------------------------------------------------------------------------------------------------------------------------------------------------------------------------------------------------------------------------------------------------------------------------------------------------------------------------------------------------------------------------------------------------------------------|------------------|---------------|----------|------------------------------|-----------|
|                                                                                                                                                                                                                                                                                                                                                                                                                                                                                                                                                                                                                          | PROPOSED LEVEL 1 | DM            | СВ       | 3318                         |           |
|                                                                                                                                                                                                                                                                                                                                                                                                                                                                                                                                                                                                                          |                  | Date:         |          | Sheet No:                    |           |
|                                                                                                                                                                                                                                                                                                                                                                                                                                                                                                                                                                                                                          |                  | 23 MARCH 2018 |          | A2001                        |           |
|                                                                                                                                                                                                                                                                                                                                                                                                                                                                                                                                                                                                                          |                  | Scale:        |          | Issue:                       | Revision: |
|                                                                                                                                                                                                                                                                                                                                                                                                                                                                                                                                                                                                                          |                  | As indic      | ated     | CL4.56 MODIFICATION          | Р         |
| It is intended that the drawings only represent the visual design of the work and any technical details are for outline purposes only. The contractor/manufacturer must separately provide all necessary sho drawings or calculations for compliance with any relevant industry, safety standards or regulations. All dimensions are to be checked on site and any discrepancies are to be referred to Liquid Design Pty Ltd in writing prior to proceeding. Dimensioned drawings are to take precedence over scaling. Check for latest revision issue. ©copyright of this drawing is vested with Liquid Design Pty Ltd. |                  |               |          | eferred to Liquid Design Pty |           |