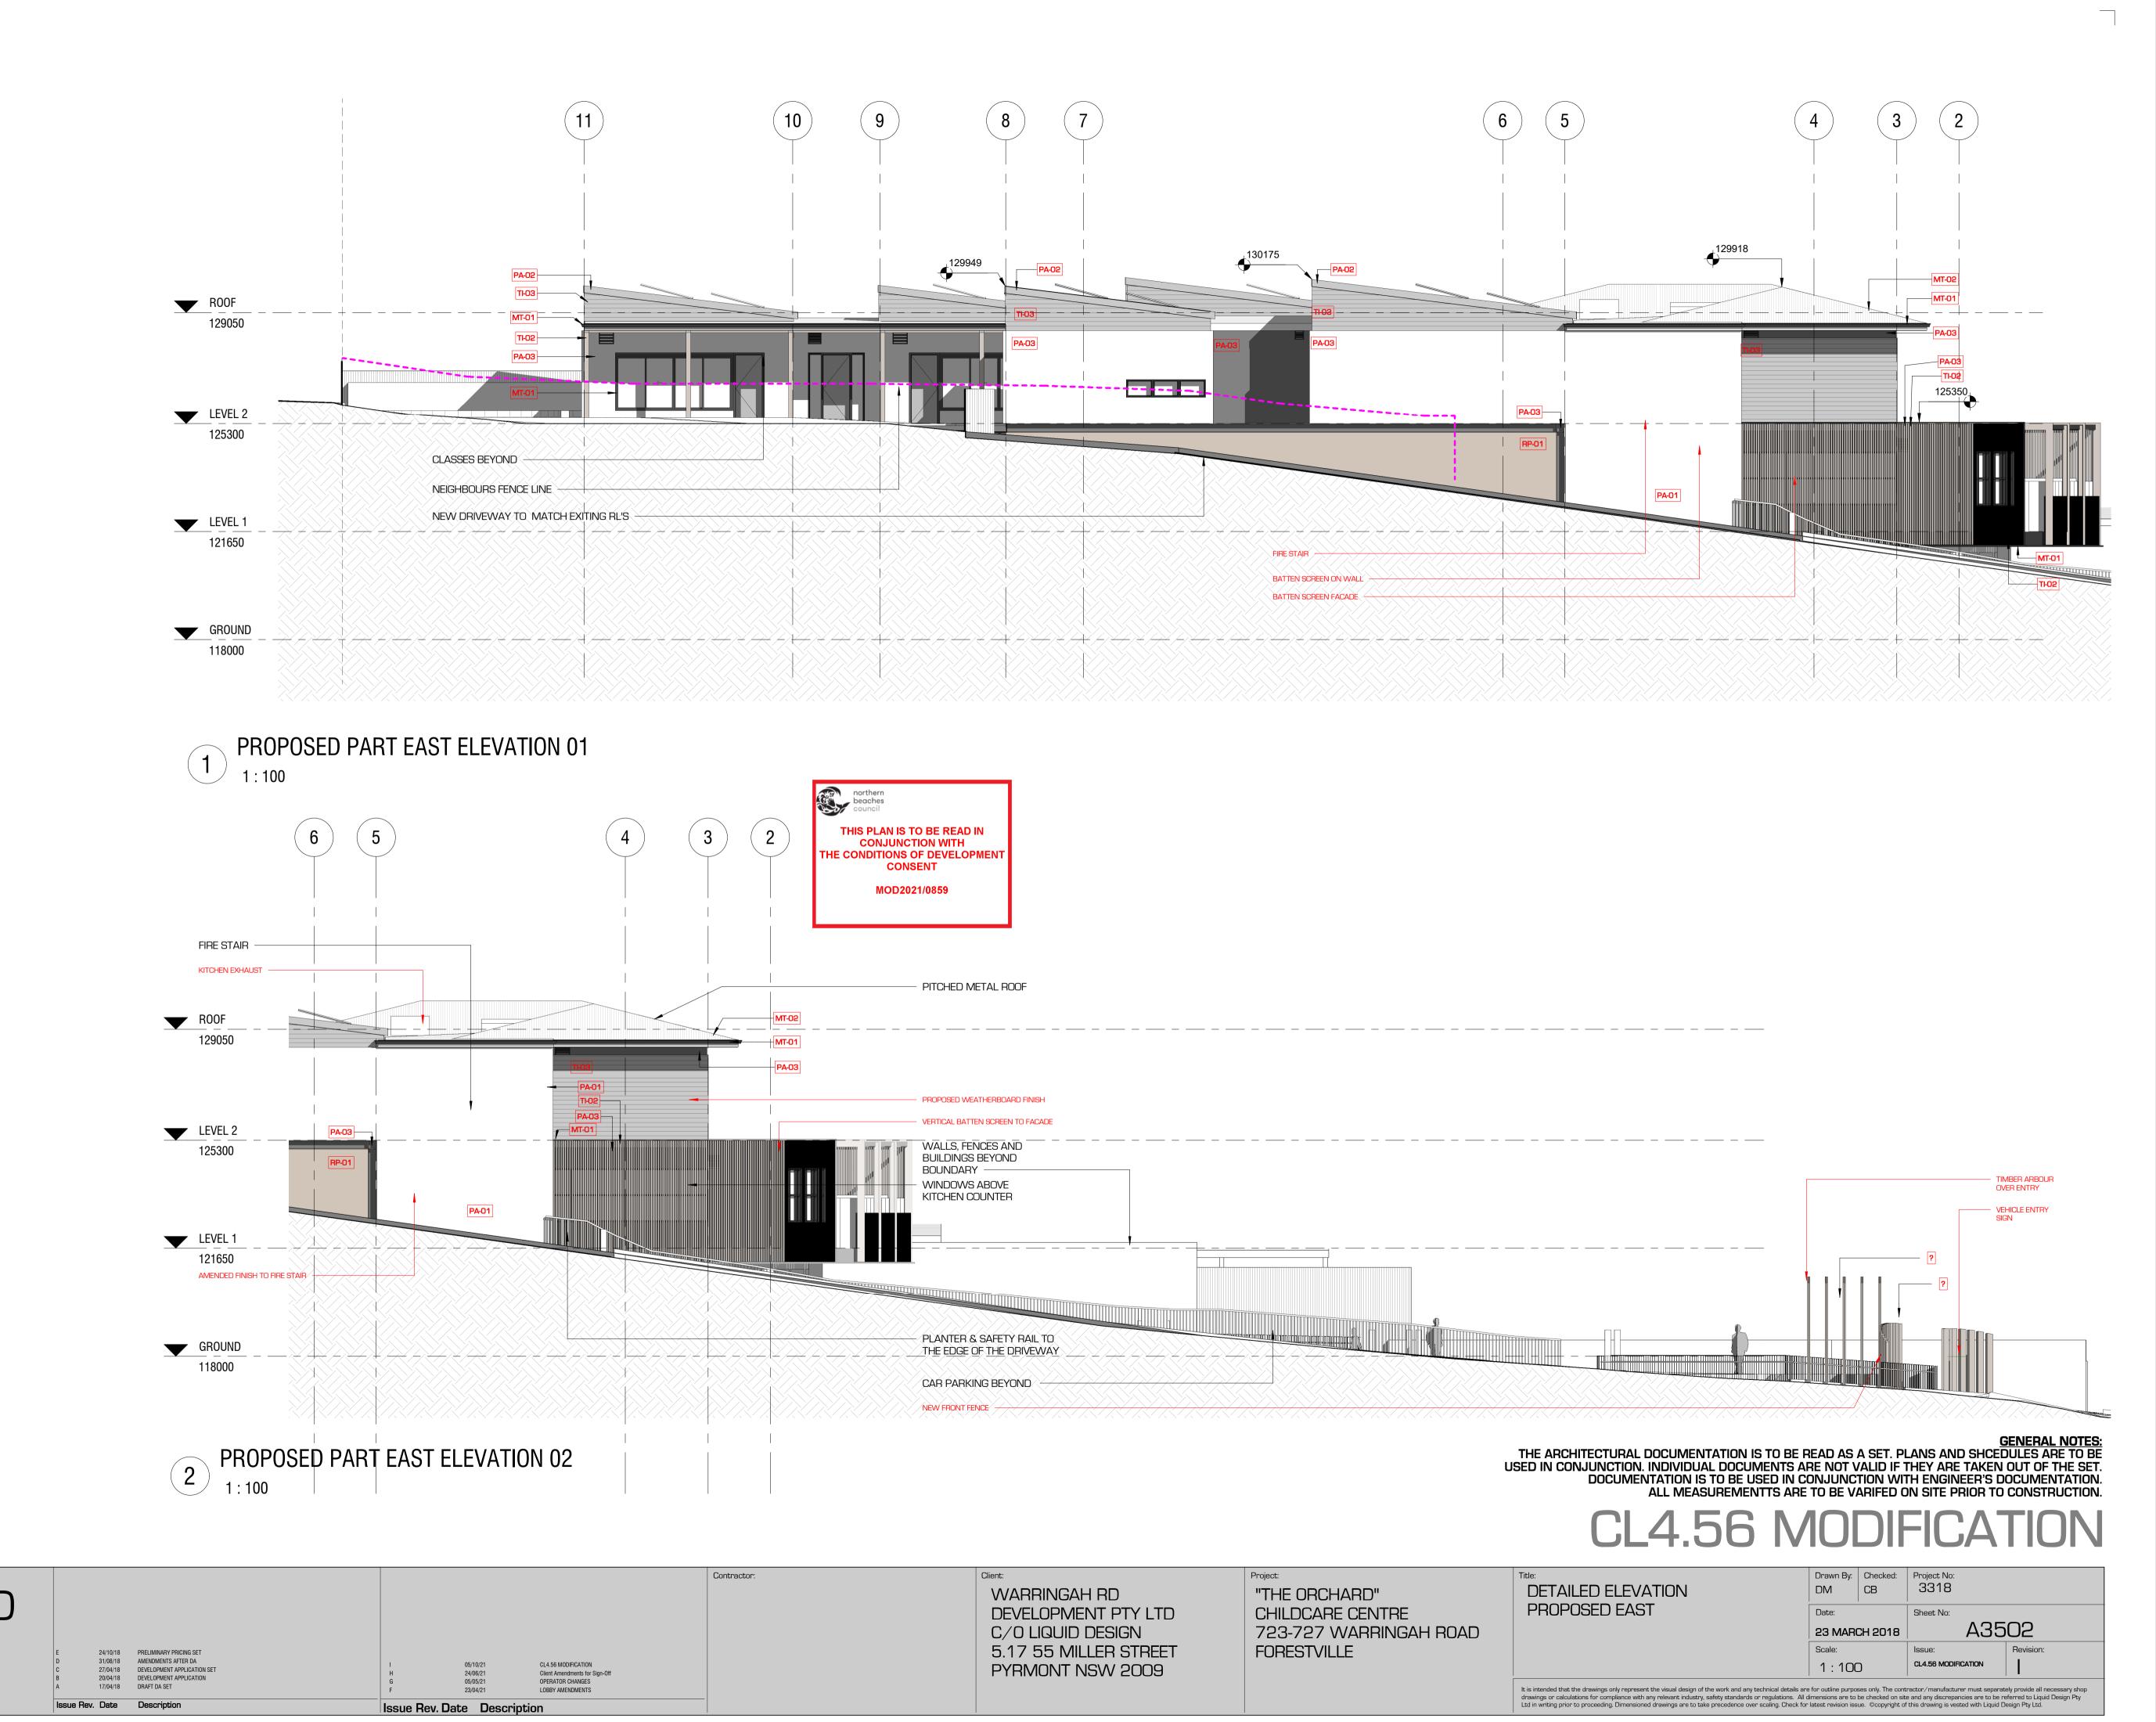

BUILDINGS BEYOND

WARRINGAH RD DEVELOPMENT PTY LTD C/O LIQUID DESIGN 5.17 55 MILLER STREET PYRMONT NSW 2009

| PROPOSED EAST/WEST                                                                                                                                                                                                                                                                                                                                                                                           | Drawn By:           | Checked: | Project No:<br>3318 |           |  |
|--------------------------------------------------------------------------------------------------------------------------------------------------------------------------------------------------------------------------------------------------------------------------------------------------------------------------------------------------------------------------------------------------------------|---------------------|----------|---------------------|-----------|--|
| LEVATION                                                                                                                                                                                                                                                                                                                                                                                                     | Date: 23 MARCH 2018 |          | Sheet No: A3001     |           |  |
|                                                                                                                                                                                                                                                                                                                                                                                                              | Scale:              |          | Issue:              | Revision: |  |
|                                                                                                                                                                                                                                                                                                                                                                                                              | As indicated        |          | CL4.56 MODIFICATION | M         |  |
| tended that the drawings only represent the visual design of the work and any technical details are for outline purposes only. The contractor/manufacturer must separately provide all necessary shop ago or calculations for compliance with any relevant industry, safety standards or regulations. All dimensions are to be checked on site and any discrepancies are to be referred to Liquid Design Pty |                     |          |                     |           |  |

WARRINGAH RD DEVELOPMENT PTY LTD C/O LIQUID DESIGN 5.17 55 MILLER STREET PYRMONT NSW 2009

|                                                                                                                                                                                                                                                                                                                                                                                                                                                                                                                                                                                                                 | DETAILED ELEVATION   | Drawn By:<br>DM | Checked:<br>CB | Project No:<br>3318 |                               |
|-----------------------------------------------------------------------------------------------------------------------------------------------------------------------------------------------------------------------------------------------------------------------------------------------------------------------------------------------------------------------------------------------------------------------------------------------------------------------------------------------------------------------------------------------------------------------------------------------------------------|----------------------|-----------------|----------------|---------------------|-------------------------------|
|                                                                                                                                                                                                                                                                                                                                                                                                                                                                                                                                                                                                                 | PROPOSED NORTH/SOUTH | Date:           |                | Sheet No:           |                               |
|                                                                                                                                                                                                                                                                                                                                                                                                                                                                                                                                                                                                                 |                      | 23 MARCH 2018   |                | A3500               |                               |
|                                                                                                                                                                                                                                                                                                                                                                                                                                                                                                                                                                                                                 |                      | Scale:          |                | Issue:              | Revision:                     |
|                                                                                                                                                                                                                                                                                                                                                                                                                                                                                                                                                                                                                 |                      | As indic        | ated           | CL4.56 MODIFICATION | J                             |
| It is intended that the drawings only represent the visual design of the work and any technical details are for outline purposes only. The contractor/manufacturer must separately provide all necessar drawings or calculations for compliance with any relevant industry, safety standards or regulations. All dimensions are to be checked on site and any discrepancies are to be referred to Liquid Design Ltd in writing prior to proceeding. Dimensioned drawings are to take precedence over scaling. Check for latest revision issue. ©copyright of this drawing is vested with Liquid Design Pty Ltd. |                      |                 |                |                     | referred to Liquid Design Pty |