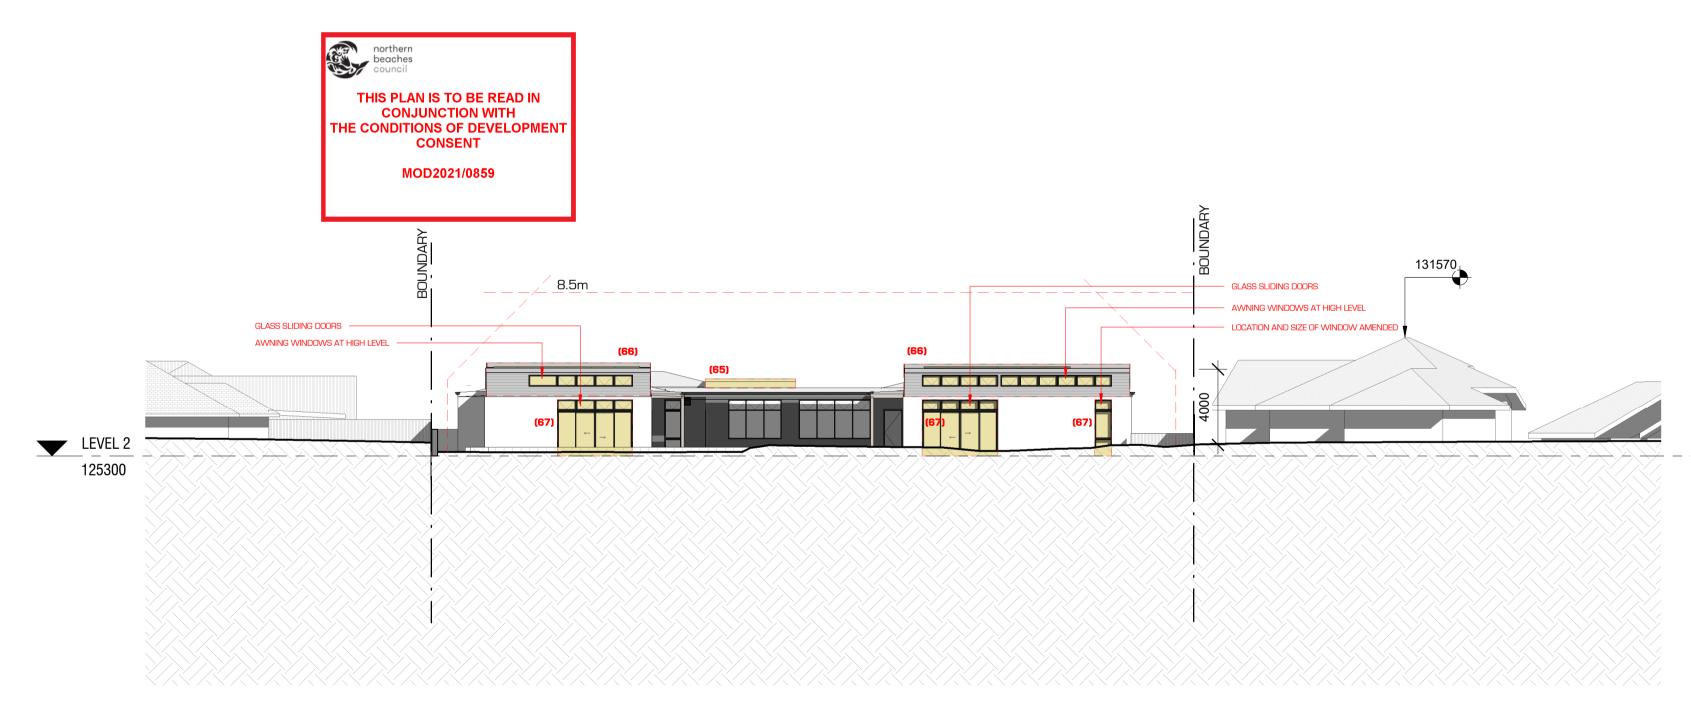

PROPOSED SOUTH ELEVATION

Contractor:

ALL MEASUREMENTTS ARE TO BE VARIFED ON SITE PRIOR TO CONSTRUCTION.

# CL4.56 MODIFICATION

1:200 @ A1 - 1:400 @ A3

PRELIMINARY PRICING SET 31/08/18 AMENDMENTS AFTER DA 27/04/18 DEVELOPMENT APPLICATION SET 17/04/18 DRAFT DA SET Issue Rev. Date Description

Client Amendments for Sign-Off LOBBY AMENDMENTS Issue Rev. Date Description

WARRINGAH RD DEVELOPMENT PTY LTD C/O LIQUID DESIGN 5.17 55 MILLER STREET PYRMONT NSW 2009

|                                                                                                                                                                                                                                                                                                                                                                                                                                                                                                                                                                                                                 | DETAILED ELEVATION   | Drawn By:<br>DM | Checked:<br>CB | Project No:<br>3318 |                               |
|-----------------------------------------------------------------------------------------------------------------------------------------------------------------------------------------------------------------------------------------------------------------------------------------------------------------------------------------------------------------------------------------------------------------------------------------------------------------------------------------------------------------------------------------------------------------------------------------------------------------|----------------------|-----------------|----------------|---------------------|-------------------------------|
|                                                                                                                                                                                                                                                                                                                                                                                                                                                                                                                                                                                                                 | PROPOSED NORTH/SOUTH | Date:           |                | Sheet No:           |                               |
|                                                                                                                                                                                                                                                                                                                                                                                                                                                                                                                                                                                                                 |                      | 23 MARCH 2018   |                | A3500               |                               |
|                                                                                                                                                                                                                                                                                                                                                                                                                                                                                                                                                                                                                 |                      | Scale:          |                | Issue:              | Revision:                     |
|                                                                                                                                                                                                                                                                                                                                                                                                                                                                                                                                                                                                                 |                      | As indic        | ated           | CL4.56 MODIFICATION | J                             |
| It is intended that the drawings only represent the visual design of the work and any technical details are for outline purposes only. The contractor/manufacturer must separately provide all necessar drawings or calculations for compliance with any relevant industry, safety standards or regulations. All dimensions are to be checked on site and any discrepancies are to be referred to Liquid Design Ltd in writing prior to proceeding. Dimensioned drawings are to take precedence over scaling. Check for latest revision issue. ©copyright of this drawing is vested with Liquid Design Pty Ltd. |                      |                 |                |                     | referred to Liquid Design Pty |