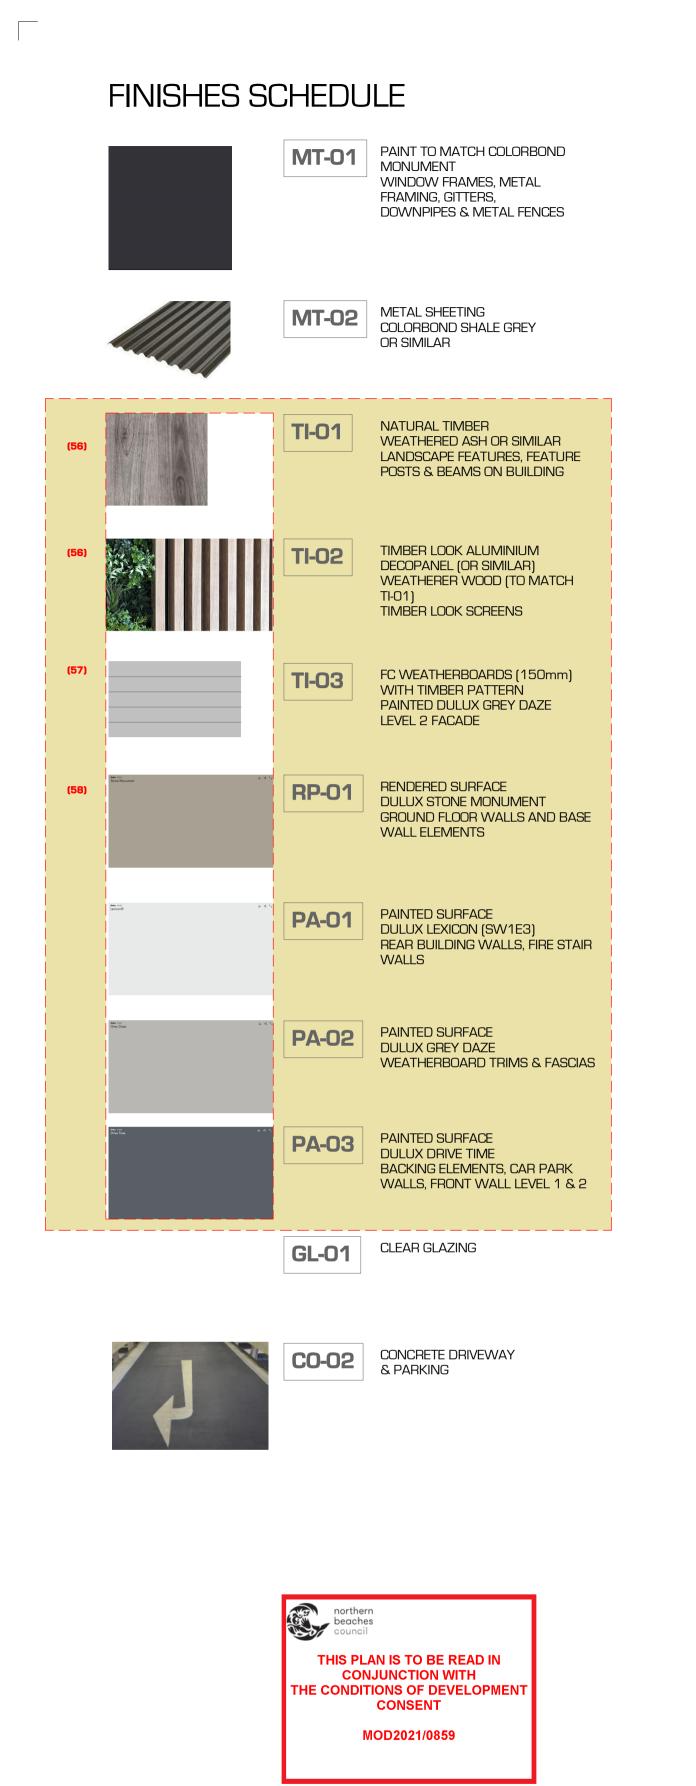

## FINISHES SCHEDULE

PAINT TO MATCH COLORBOND MONUMENT WINDOW FRAMES, METAL FRAMING, GITTERS, DOWNPIPES & METAL FENCES

MT-02 METAL SHEETING COLORBOND SHALE GREY

PAINTED SURFACE DULUX GREY DAZE WEATHERBOARD TRIMS & FASCIAS

> PAINTED SURFACE DULUX DRIVE TIME BACKING ELEMENTS, CAR PARK WALLS, FRONT WALL LEVEL 1 & 2

GL-01

CLEAR GLAZING

PAINTED SURFACE DULUX LEXICON (SW1E3)

WALLS

REAR BUILDING WALLS, FIRE STAIR

CONCRETE DRIVEWAY & PARKING

## FINISHES SCHEDULE

PAINT TO MATCH COLORBOND MONUMENT WINDOW FRAMES, METAL FRAMING, GITTERS, DOWNPIPES & METAL FENCES

MT-02 METAL SHEETING COLORBOND SHALE GREY

PAINTED SURFACE DULUX DRIVE TIME

WALLS, FRONT WALL LEVEL 1 & 2

**CLEAR GLAZING** 

WALLS

PAINTED SURFACE DULUX GREY DAZE

BACKING ELEMENTS, CAR PARK

CO-02 CONCRETE DRIVEWAY & PARKING

EAST ELEVATION

LEVEL 1

GROUND