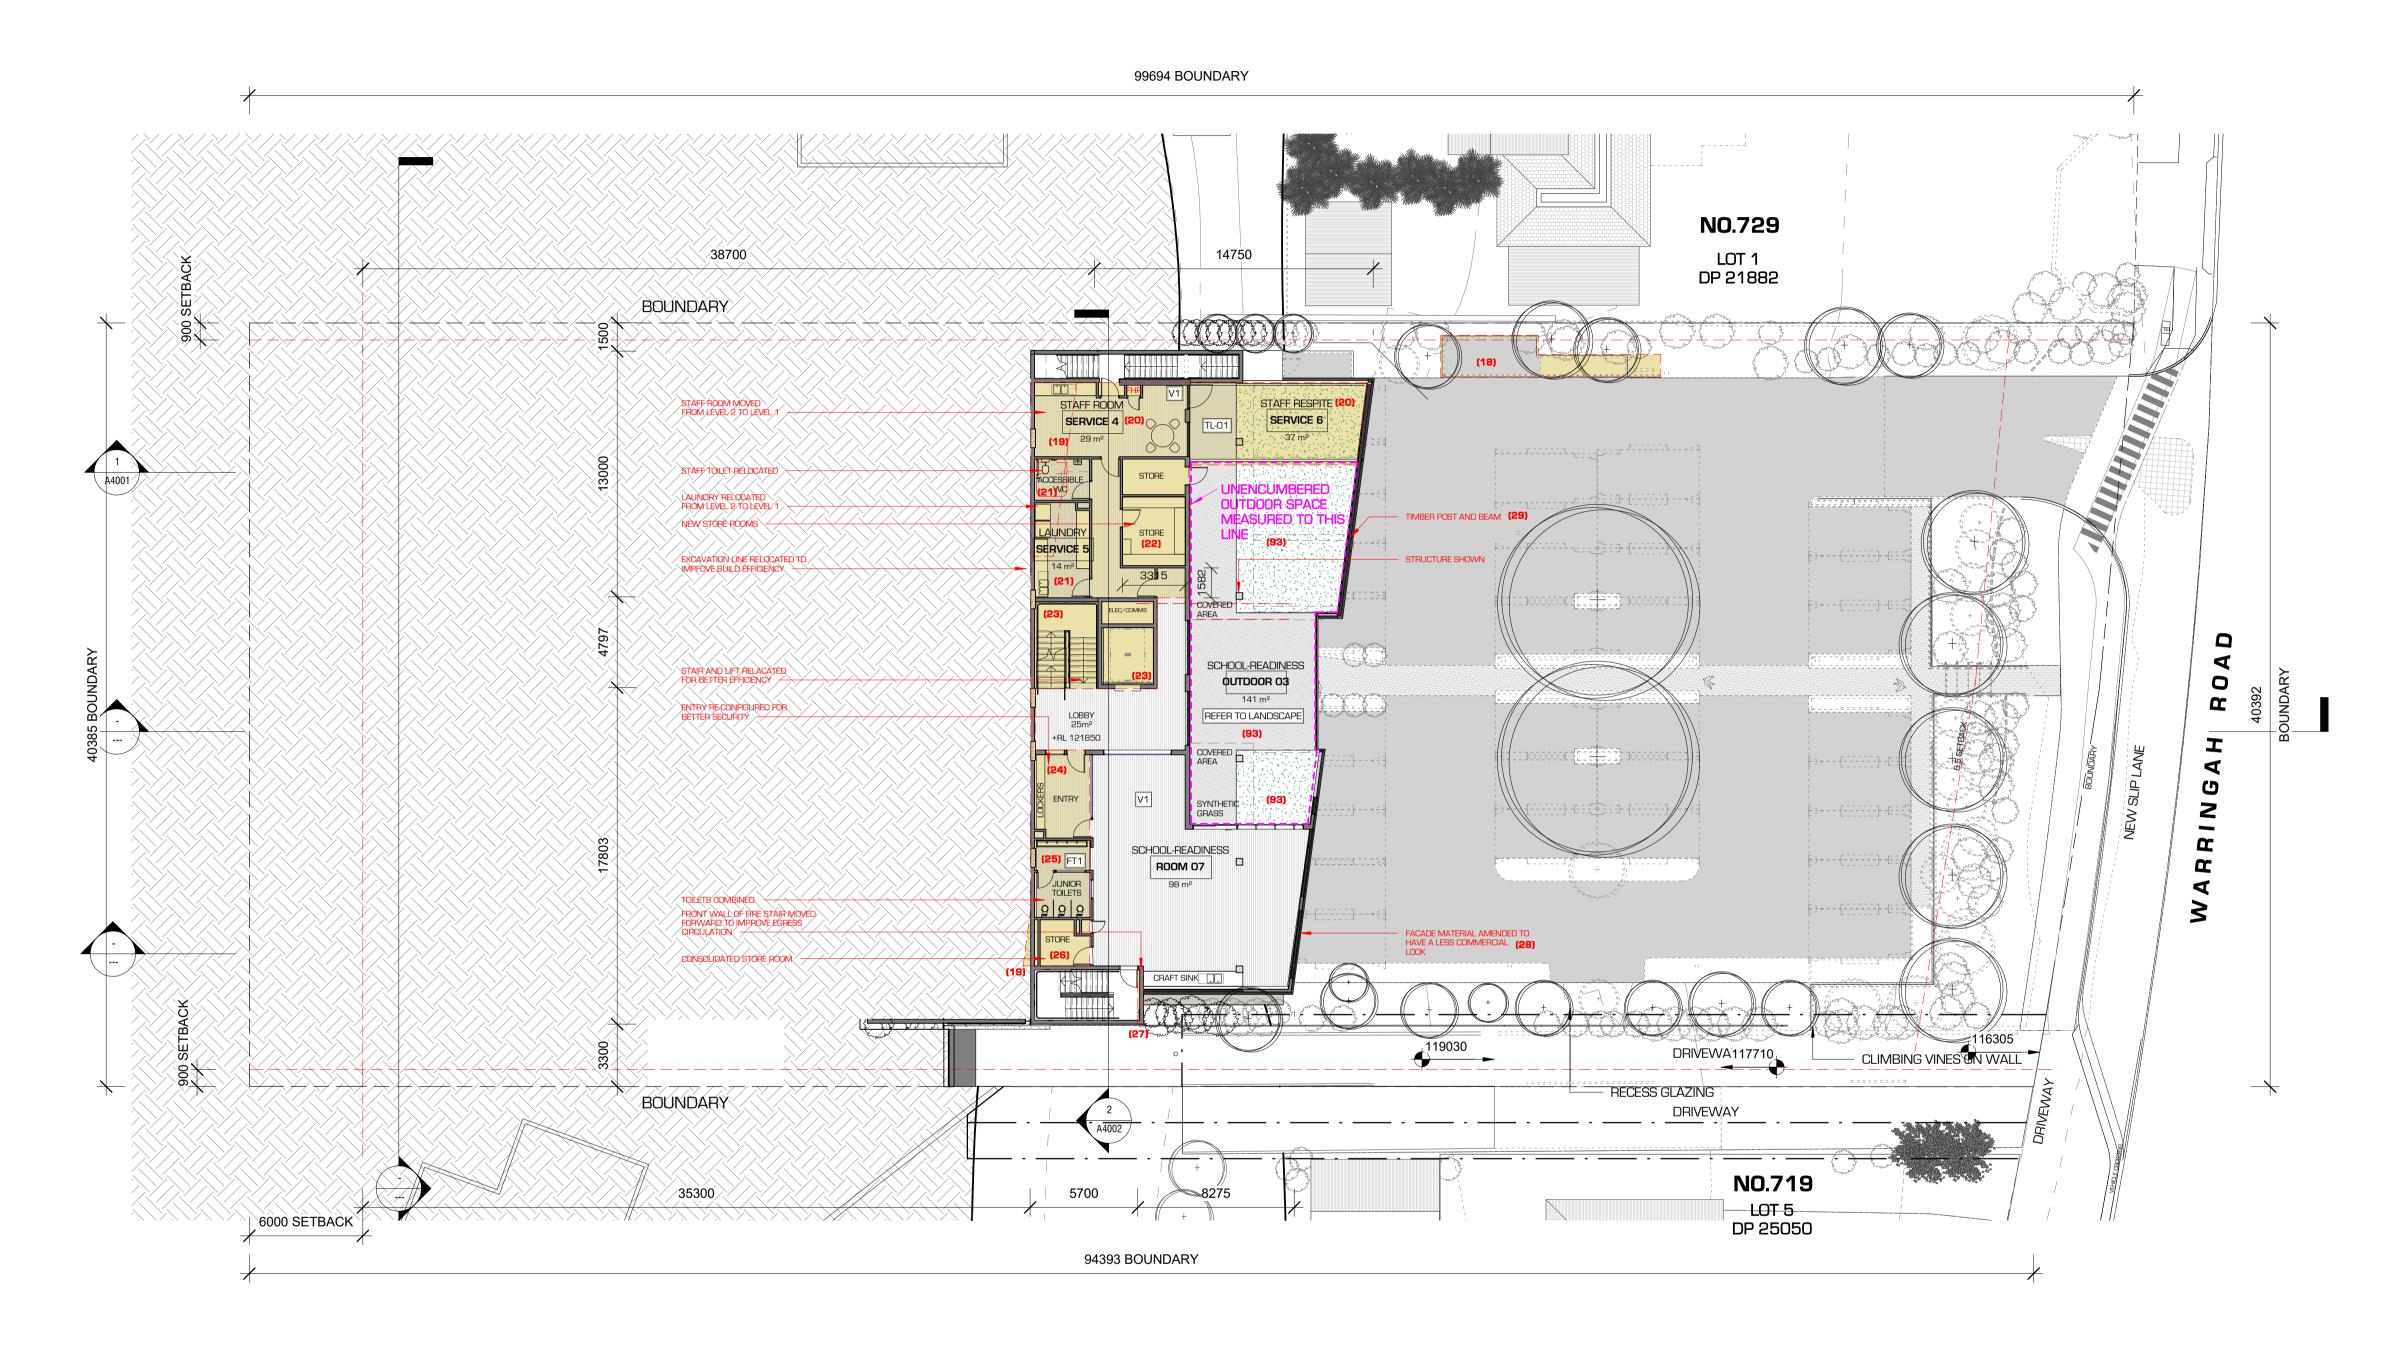

EXTERNAL ENVELOPE OF THE PROPOSED BUILDING REMAINS

UNCHANGED THE EXTENT OF EXCAVATION HAS BEEN AMENDED COVER WAS REMOVED TO THE EXTENT POSSIBLE OVER THE THE LEVEL 1 OUTDOOR SPACE AND THE WESTERLY GLAZED WALL IS PROPOSED AS A BASLUSTRADE.

## **PROVISION OF SHADED /**

**COVERED SPACE** 

TOTAL OUTDOOR SPACE 1,023m<sup>2</sup> 512m<sup>2</sup> SHADED AREA REQUIRED (50%) 513.6m<sup>2</sup> SHADED AREA PROVIDED

## LANDSCAPE AREAS

| ITEM                                      | AREA                   | PERCENTAGE           |
|-------------------------------------------|------------------------|----------------------|
| SITE AREA                                 | 3,934m²                |                      |
| SOFT LSCAPE APPROVED (MIN 1 m SOIL DEPTH) | 1,625.3m²              | % OF SITE AREA 41.3% |
| SOFT LSCAPE PROPOSED                      | 1,574.2m <sup>2</sup>  | % OF SITE AREA 40.0% |
| HARD LSCAPE APPROVED HARD LSCAPE PROPOSED | 1,604.4m²<br>1,655.5m² |                      |
| REQUIRED LANDSCAPE                        | 1,573.6m²              | % OF SITE AREA 40%   |

GENERAL NOTES:
THE ARCHITECTURAL DOCUMENTATION IS TO BE READ AS A SET. PLANS AND SHCEDULES ARE TO BE USED IN CONJUNCTION. INDIVIDUAL DOCUMENTS ARE NOT VALID IF THEY ARE TAKEN OUT OF THE SET DOCUMENTATION IS TO BE USED IN CONJUNCTION WITH ENGINEER'S DOCUMENTATION. ALL MEASUREMENTTS ARE TO BE VARIFED ON SITE PRIOR TO CONSTRUCTION.

# CL4.56 MODIFICATION

WARRINGAH RD DEVELOPMENT PTY LTD C/O LIQUID DESIGN 5.17 55 MILLER STREET PYRMONT NSW 2009

| Title:                                                                                                                                                                                                                                                                                                                                                                                                                                                                                                                                                                                                                    | Drawn By:     | Checked: | Project No:         |                              |
|---------------------------------------------------------------------------------------------------------------------------------------------------------------------------------------------------------------------------------------------------------------------------------------------------------------------------------------------------------------------------------------------------------------------------------------------------------------------------------------------------------------------------------------------------------------------------------------------------------------------------|---------------|----------|---------------------|------------------------------|
| PROPOSED LEVEL 2                                                                                                                                                                                                                                                                                                                                                                                                                                                                                                                                                                                                          | DM            | СВ       | 3318                |                              |
|                                                                                                                                                                                                                                                                                                                                                                                                                                                                                                                                                                                                                           | Date:         |          | Sheet No:           |                              |
|                                                                                                                                                                                                                                                                                                                                                                                                                                                                                                                                                                                                                           | 23 MARCH 2018 |          | A20                 | 02                           |
|                                                                                                                                                                                                                                                                                                                                                                                                                                                                                                                                                                                                                           | Scale:        |          | Issue:              | Revision:                    |
|                                                                                                                                                                                                                                                                                                                                                                                                                                                                                                                                                                                                                           | As indic      | ated     | CL4.56 MODIFICATION | P                            |
| It is intended that the drawings only represent the visual design of the work and any technical details are for outline purposes only. The contractor/manufacturer must separately provide all necessary shop drawings or calculations for compliance with any relevant industry, safety standards or regulations. All dimensions are to be checked on site and any discrepancies are to be referred to Liquid Design Pty Ltd in writing prior to proceeding. Dimensioned drawings are to take precedence over scaling. Check for latest revision issue. ©copyright of this drawing is vested with Liquid Design Pty Ltd. |               |          |                     | eferred to Liquid Design Pty |

| OUTDOOR PLAY SPACE CAPACITY |            |                    |        |  |  |  |
|-----------------------------|------------|--------------------|--------|--|--|--|
| AGE GROUP                   | SPACE NO   | AREA               | PLACES |  |  |  |
| 0-2 YEARS                   | OUTDOOR 01 | 208 m <sup>2</sup> | 30     |  |  |  |
| 3-5 YEARS                   | OUTDOOR 02 | 676 m²             | 97     |  |  |  |
| SCHOOL-READINESS            | OUTDOOR 03 | 141 m <sup>2</sup> | 20     |  |  |  |
| TOTAL PLACES                |            | 1025 m²            | 146    |  |  |  |

| OVERALL<br>GFA               | APPROVED                        | PROPOSED                        |
|------------------------------|---------------------------------|---------------------------------|
| GROUND<br>LEVEL 1<br>LEVEL 2 | 46.04m²<br>312.73m²<br>741.59m² | 99.33m²<br>220.44m²<br>753.87m² |
| TOTAL                        | 1,100.36m²                      | 1,073.64m²                      |

## **PROVISION OF SHADED /**

COVERED SPACE

TOTAL OUTDOOR SPACE 1,023m<sup>2</sup> 512m<sup>2</sup> SHADED AREA REQUIRED (50%) 513.6m<sup>2</sup> SHADED AREA PROVIDED

## LANDSCAPE AREAS

| ITEM                                      | AREA                  | PERCENTAGE           |
|-------------------------------------------|-----------------------|----------------------|
| SITE AREA                                 | 3,934m²               |                      |
| SOFT LSCAPE APPROVED (MIN 1 m SOIL DEPTH) | 1,625.3m <sup>2</sup> | % OF SITE AREA 41.3% |
| SOFT LSCAPE PROPOSED                      | 1,574.2m <sup>2</sup> | % OF SITE AREA 40.0% |
| HARD LSCAPE APPROVED                      | 1,604.4m <sup>2</sup> |                      |
| HARD LSCAPE PROPOSED                      | 1,655.5m <sup>2</sup> |                      |
| REQUIRED LANDSCAPE                        | 1,573.6m <sup>2</sup> | % OF SITE AREA 40%   |

GENERAL NOTES:
THE ARCHITECTURAL DOCUMENTATION IS TO BE READ AS A SET. PLANS AND SHCEDULES ARE TO BE USED IN CONJUNCTION. INDIVIDUAL DOCUMENTS ARE NOT VALID IF THEY ARE TAKEN OUT OF THE SET. DOCUMENTATION IS TO BE USED IN CONJUNCTION WITH ENGINEER'S DOCUMENTATION. ALL MEASUREMENTTS ARE TO BE VARIFED ON SITE PRIOR TO CONSTRUCTION.