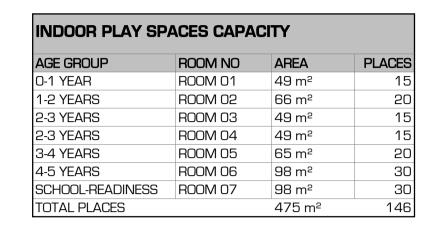

| As indic      | ated     | CL4.56 MODIFICATION | P                            |
| It is intended that the drawings only represent the visual design of the work and any technical details are for outline purposes only. The contractor/manufacturer must separately provide all necessary shop drawings or calculations for compliance with any relevant industry, safety standards or regulations. All dimensions are to be checked on site and any discrepancies are to be referred to Liquid Design Pty Ltd in writing prior to proceeding. Dimensioned drawings are to take precedence over scaling. Check for latest revision issue. ©copyright of this drawing is vested with Liquid Design Pty Ltd. |               |          |                     | eferred to Liquid Design Pty |





| OUTDOOR PLAY SPACE CAPACITY |            |                    |        |  |  |  |
|-----------------------------|------------|--------------------|--------|--|--|--|
| AGE GROUP                   | SPACE NO   | AREA               | PLACES |  |  |  |
| 0-2 YEARS                   | OUTDOOR 01 | 208 m <sup>2</sup> | 30     |  |  |  |
| 3-5 YEARS                   | OUTDOOR 02 | 676 m²             | 97     |  |  |  |
| SCHOOL-READINESS            | OUTDOOR 03 | 141 m <sup>2</sup> | 20     |  |  |  |
| TOTAL PLACES                |            | 1025 m²            | 146    |  |  |  |

| OVERALL<br>GFA               | APPROVED                        | PROPOSED                        |
|------------------------------|---------------------------------|---------------------------------|
| GROUN