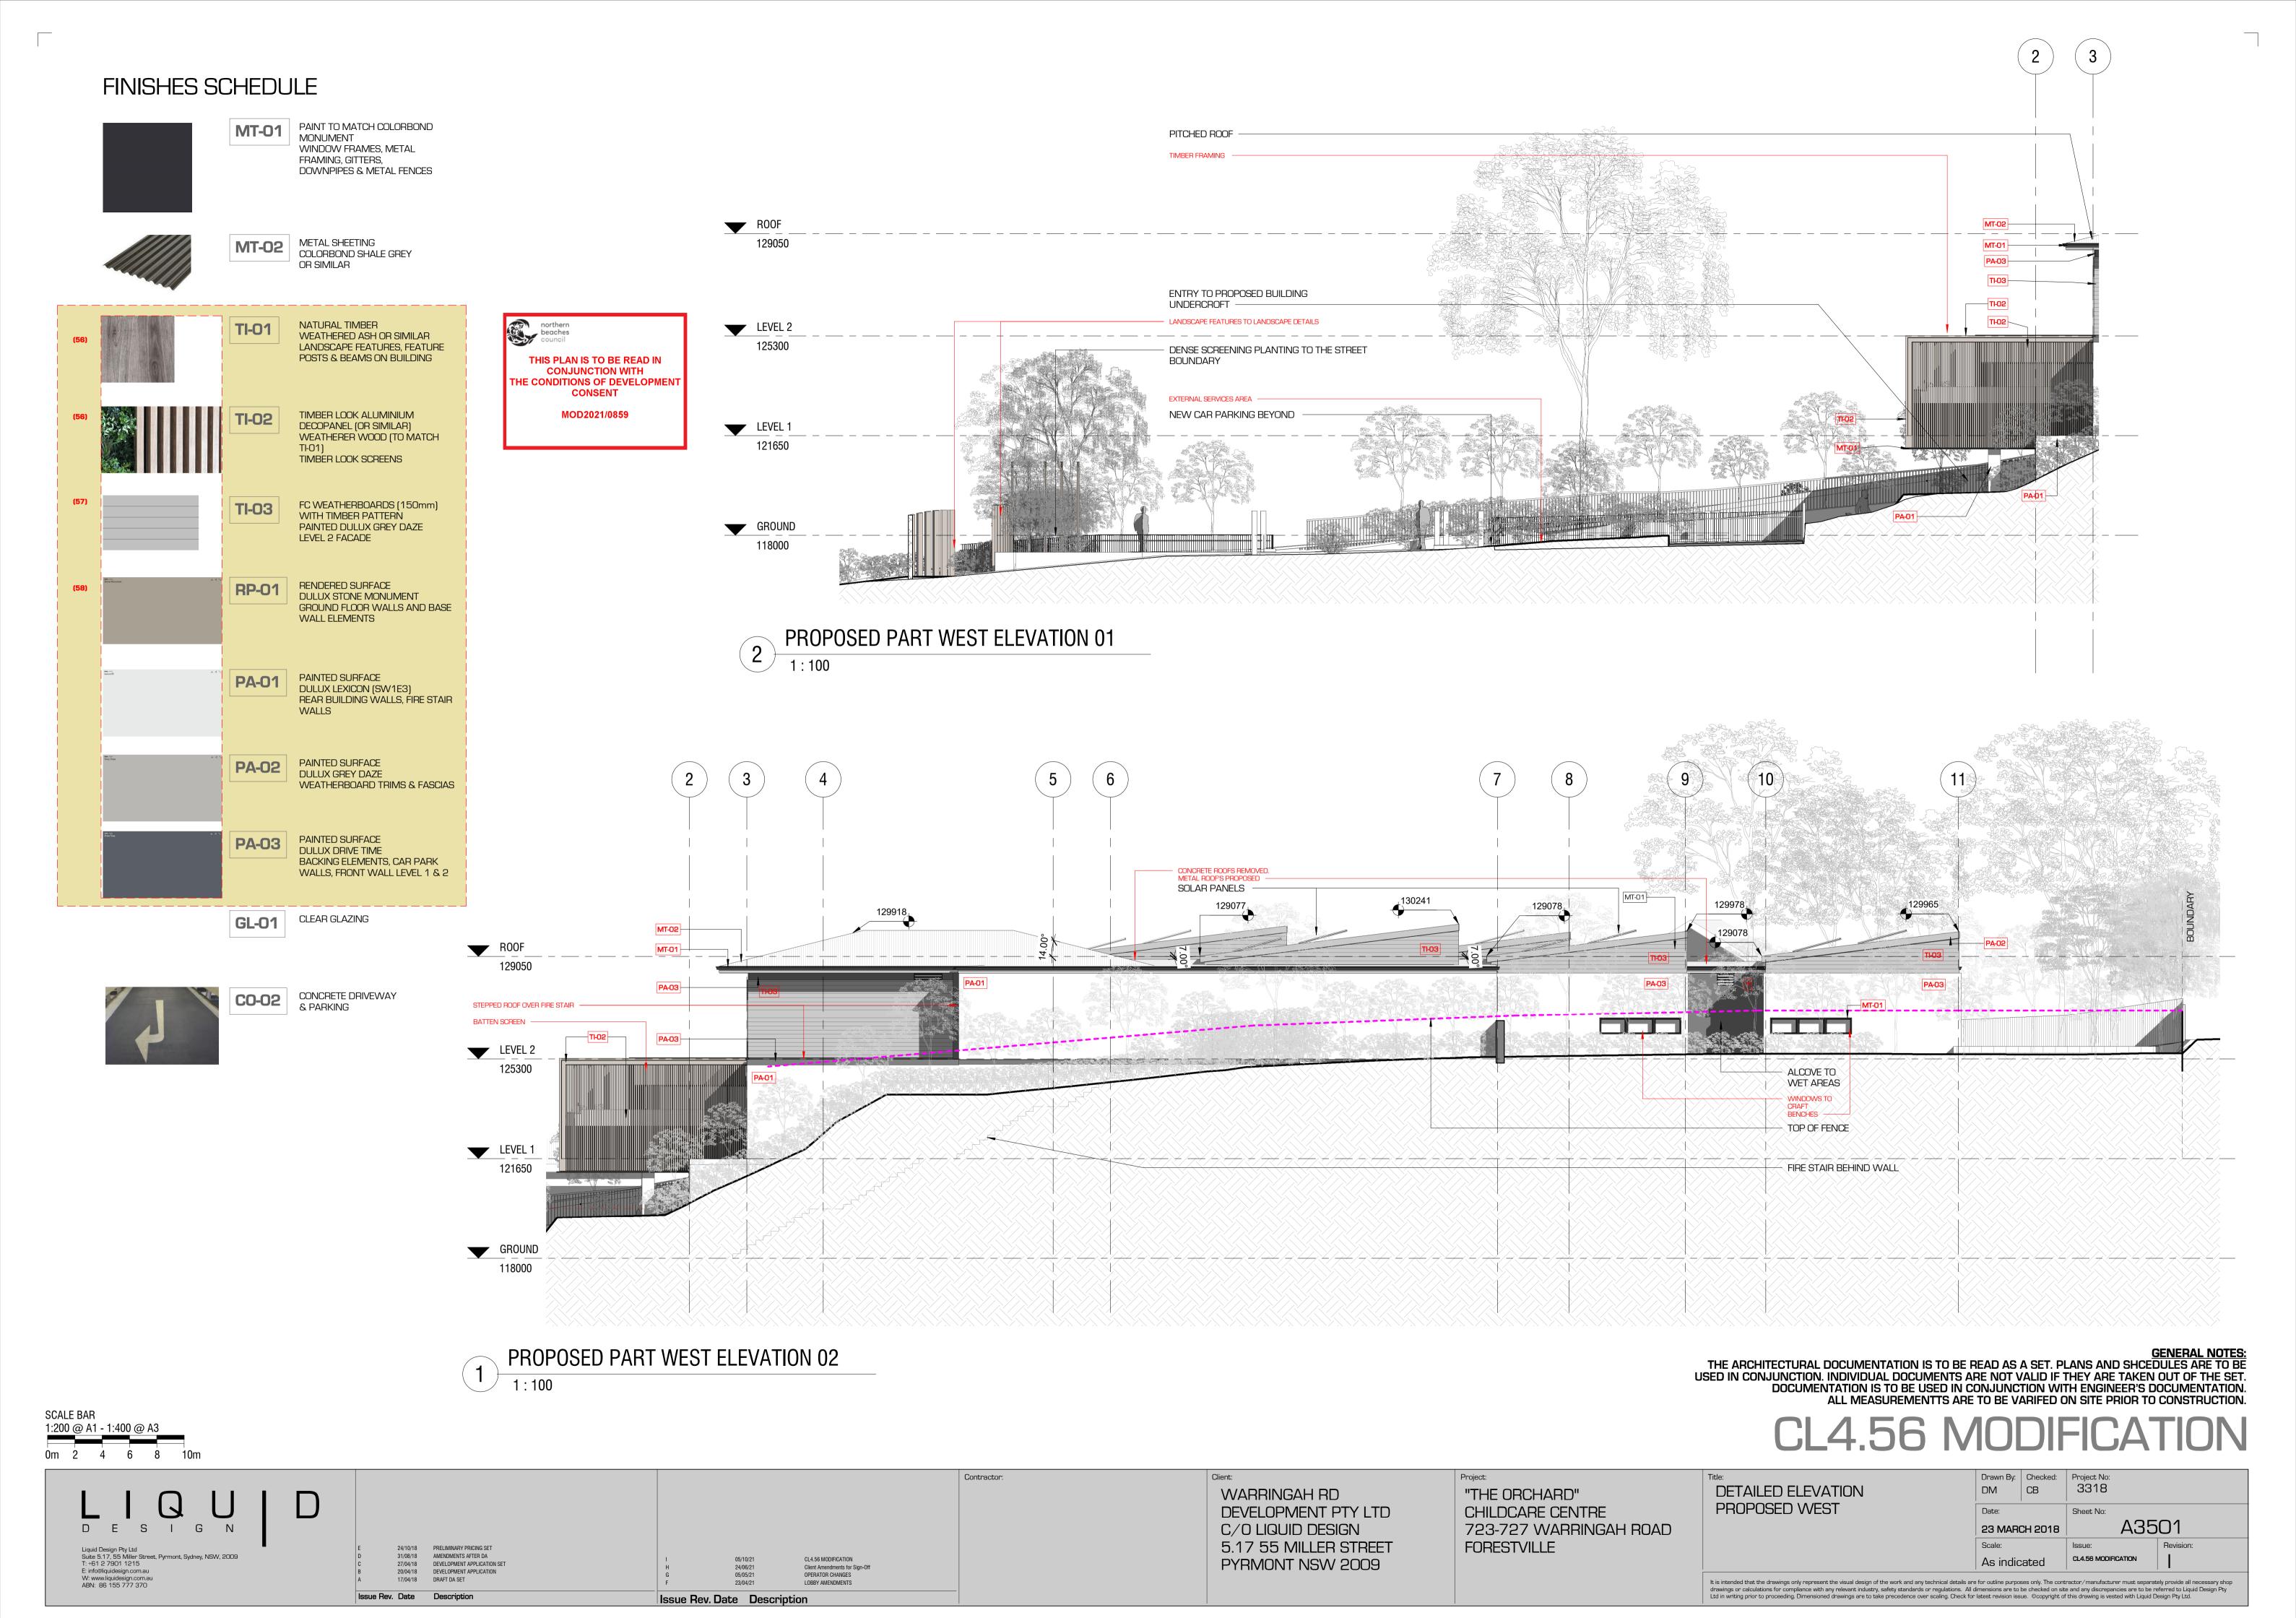

## FINISHES SCHEDULE

PAINT TO MATCH COLORBOND MONUMENT WINDOW FRAMES, METAL FRAMING, GITTERS, DOWNPIPES & METAL FENCES

MT-02 METAL SHEETING COLORBOND SHALE GREY

PAINTED SURFACE DULUX GREY DAZE WEATHERBOARD TRIMS & FASCIAS

> PAINTED SURFACE DULUX DRIVE TIME BACKING ELEMENTS, CAR PARK WALLS, FRONT WALL LEVEL 1 & 2

GL-01

CLEAR GLAZING

PAINTED SURFACE DULUX LEXICON (SW1E3)

WALLS

REAR BUILDING WALLS, FIRE STAIR

CONCRETE DRIVEWAY & PARKING

## FINISHES SCHEDULE

PAINT TO MATCH COLORBOND MONUMENT WINDOW FRAMES, METAL FRAMING, GITTERS, DOWNPIPES & METAL FENCES

MT-02 METAL SHEETING COLORBOND SHALE GREY

PAINTED SURFACE DULUX DRIVE TIME

WALLS, FRONT WALL LEVEL 1 & 2

**CLEAR GLAZING** 

WALLS

PAINTED SURFACE DULUX GREY DAZE

BACKING ELEMENTS, CAR PARK

CO-02 CONCRETE DRIVEWAY & PARKING

EAST ELEVATION

LEVEL 1

GROUND

WARRINGAH RD DEVELOPMENT PTY LTD C/O LIQUID DESIGN 5.17 55 MILLER STREET PYRMONT NSW 2009

|                                                                                                                                                                                                                                                                                                                                                                                                                                                                                                                                                                                                                 | DETAILED ELEVATION   | Drawn By:<br>DM | Checked:<br>CB | Project No:<br>3318 |                               |
|-----------------------------------------------------------------------------------------------------------------------------------------------------------------------------------------------------------------------------------------------------------------------------------------------------------------------------------------------------------------------------------------------------------------------------------------------------------------------------------------------------------------------------------------------------------------------------------------------------------------|----------------------|-----------------|----------------|---------------------|-------------------------------|
|                                                                                                                                                                                                                                                                                                                                                                                                                                                                                                                                                                                                                 | PROPOSED NORTH/SOUTH | Date:           |                | Sheet No:           |                               |
|                                                                                                                                                                                                                                                                                                                                                                                                                                                                                                                                                                                                                 |                      | 23 MARCH 2018   |                | A3500               |                               |
|                                                                                                                                                                                                                                                                                                                                                                                                                                                                                                                                                                                                                 |                      | Scale:          |                | Issue:              | Revision:                     |
|                                                                                                                                                                                                                                                                                                                                                                                                                                                                                                                                                                                                                 |                      | As indic        | ated           | CL4.56 MODIFICATION | J                             |
| It is intended that the drawings only represent the visual design of the work and any technical details are for outline purposes only. The contractor/manufacturer must separately provide all necessar drawings or calculations for compliance with any relevant industry, safety standards or regulations. All dimensions are to be checked on site and any discrepancies are to be referred to Liquid Design Ltd in writing prior to proceeding. Dimensioned drawings are to take precedence over scaling. Check for latest revision issue. ©copyright of this drawing is vested with Liquid Design Pty Ltd. |                      |                 |                |                     | referred to Liquid Design Pty |