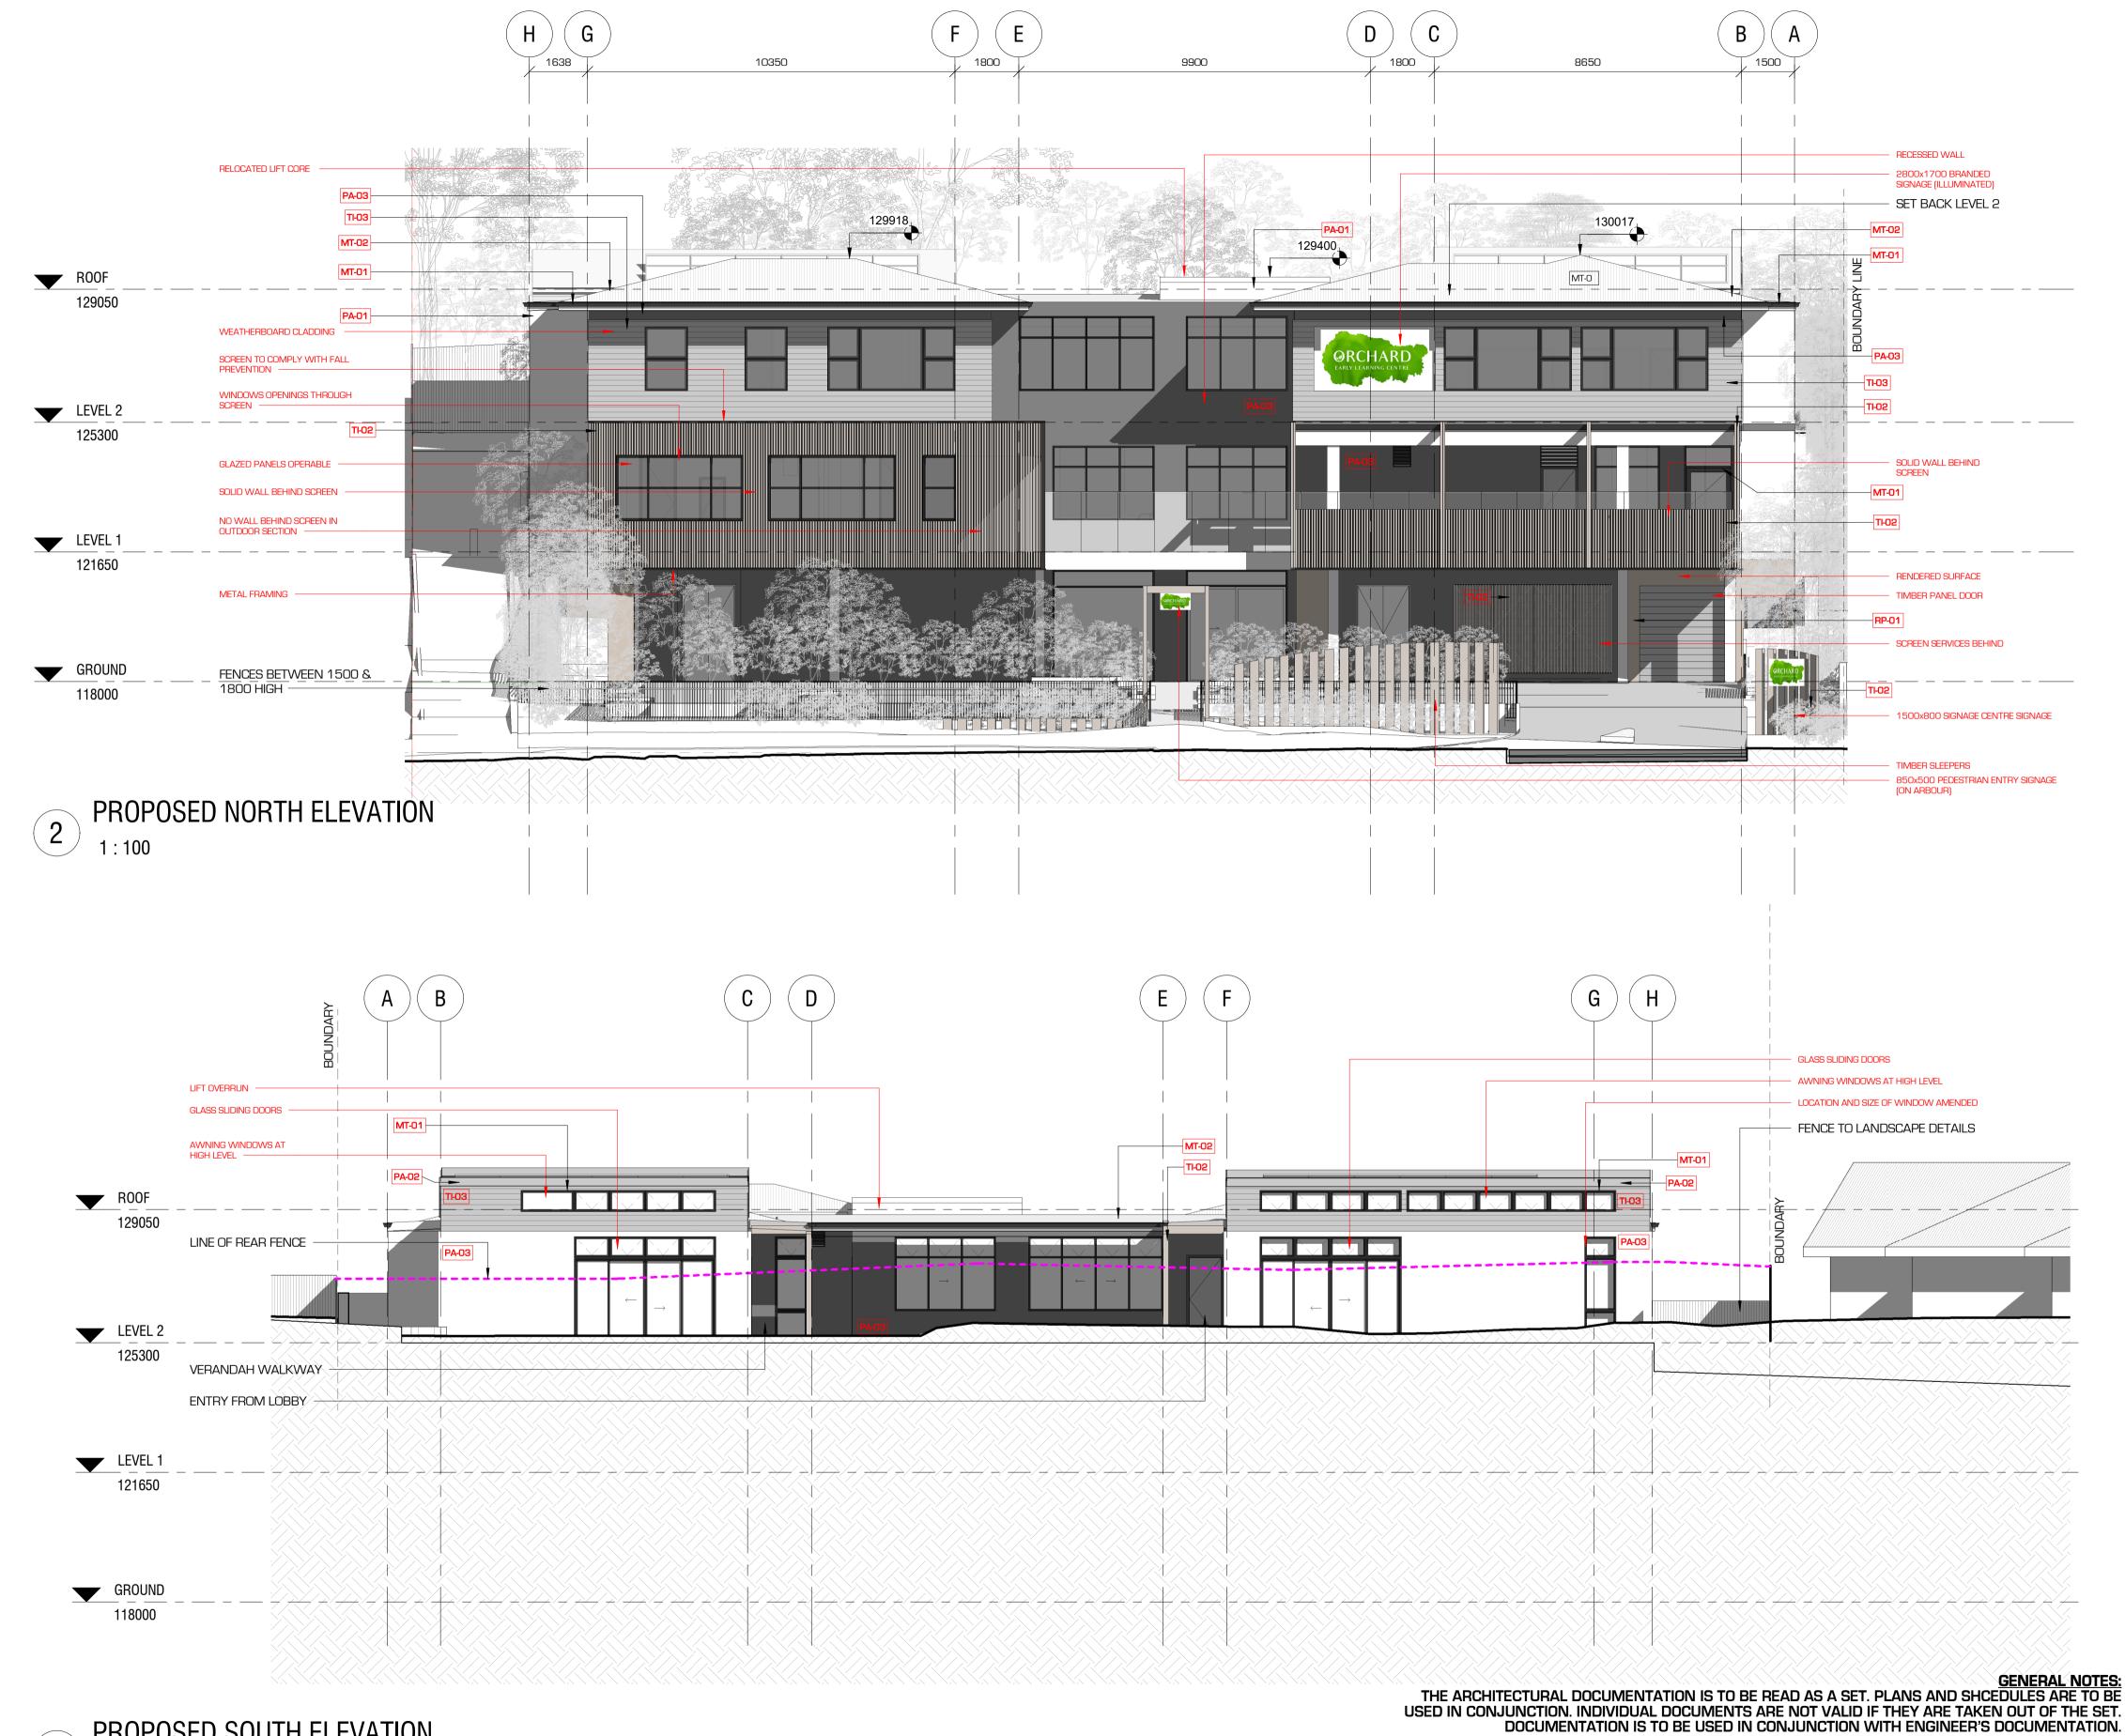

NORTH ELEVATION (WARRINGAH RD)

SOUTH ELEVATION

Contractor:

GENERAL NOTES:
THE ARCHITECTURAL DOCUMENTATION IS TO BE READ AS A SET. PLANS AND SHCEDULES ARE TO BE USED IN CONJUNCTION. INDIVIDUAL DOCUMENTS ARE NOT VALID IF THEY ARE TAKEN OUT OF THE SET. DOCUMENTATION IS TO BE USED IN CONJUNCTION WITH ENGINEER'S DOCUMENTATION. ALL MEASUREMENTTS ARE TO BE VARIFED ON SITE PRIOR TO CONSTRUCTION.

WARRINGAH RD DEVELOPMENT PTY LTD C/O LIQUID DESIGN 5.17 55 MILLER STREET PYRMONT NSW 2009

|                                                                                                                                                                                                                                                                                                                                                                                                                                                                                                                                                                                                            | Title:               | Drawn By:     | Checked: | Project No:                  |           |
|------------------------------------------------------------------------------------------------------------------------------------------------------------------------------------------------------------------------------------------------------------------------------------------------------------------------------------------------------------------------------------------------------------------------------------------------------------------------------------------------------------------------------------------------------------------------------------------------------------|----------------------|---------------|----------|------------------------------|-----------|
|                                                                                                                                                                                                                                                                                                                                                                                                                                                                                                                                                                                                            | PROPOSED NORTH/SOUTH | DM            | CB       | 0010                         |           |
|                                                                                                                                                                                                                                                                                                                                                                                                                                                                                                                                                                                                            | ELEVATION            | Date:         |          | Sheet No:                    |           |
|                                                                                                                                                                                                                                                                                                                                                                                                                                                                                                                                                                                                            |                      | 23 MARCH 2018 |          | A3000                        |           |
|                                                                                                                                                                                                                                                                                                                                                                                                                                                                                                                                                                                                            |                      | Scale:        |          | Issue:                       | Revision: |
|                                                                                                                                                                                                                                                                                                                                                                                                                                                                                                                                                                                                            |                      | As indic      | ated     | CL4.56 MODIFICATION          | N         |
| It is intended that the drawings only represent the visual design of the work and any technical details are for outline purposes only. The contractor/manufacturer must separately provide all necess drawings or calculations for compliance with any relevant industry, safety standards or regulations. All dimensions are to be checked on site and any discrepancies are to be referred to Liquid Des Ltd in writing prior to proceeding. Dimensioned drawings are to take precedence over scaling. Check for latest revision issue. @copyright of this drawing is vested with Liquid Design Pty Ltd. |                      |               |          | eferred to Liquid Design Pty |           |