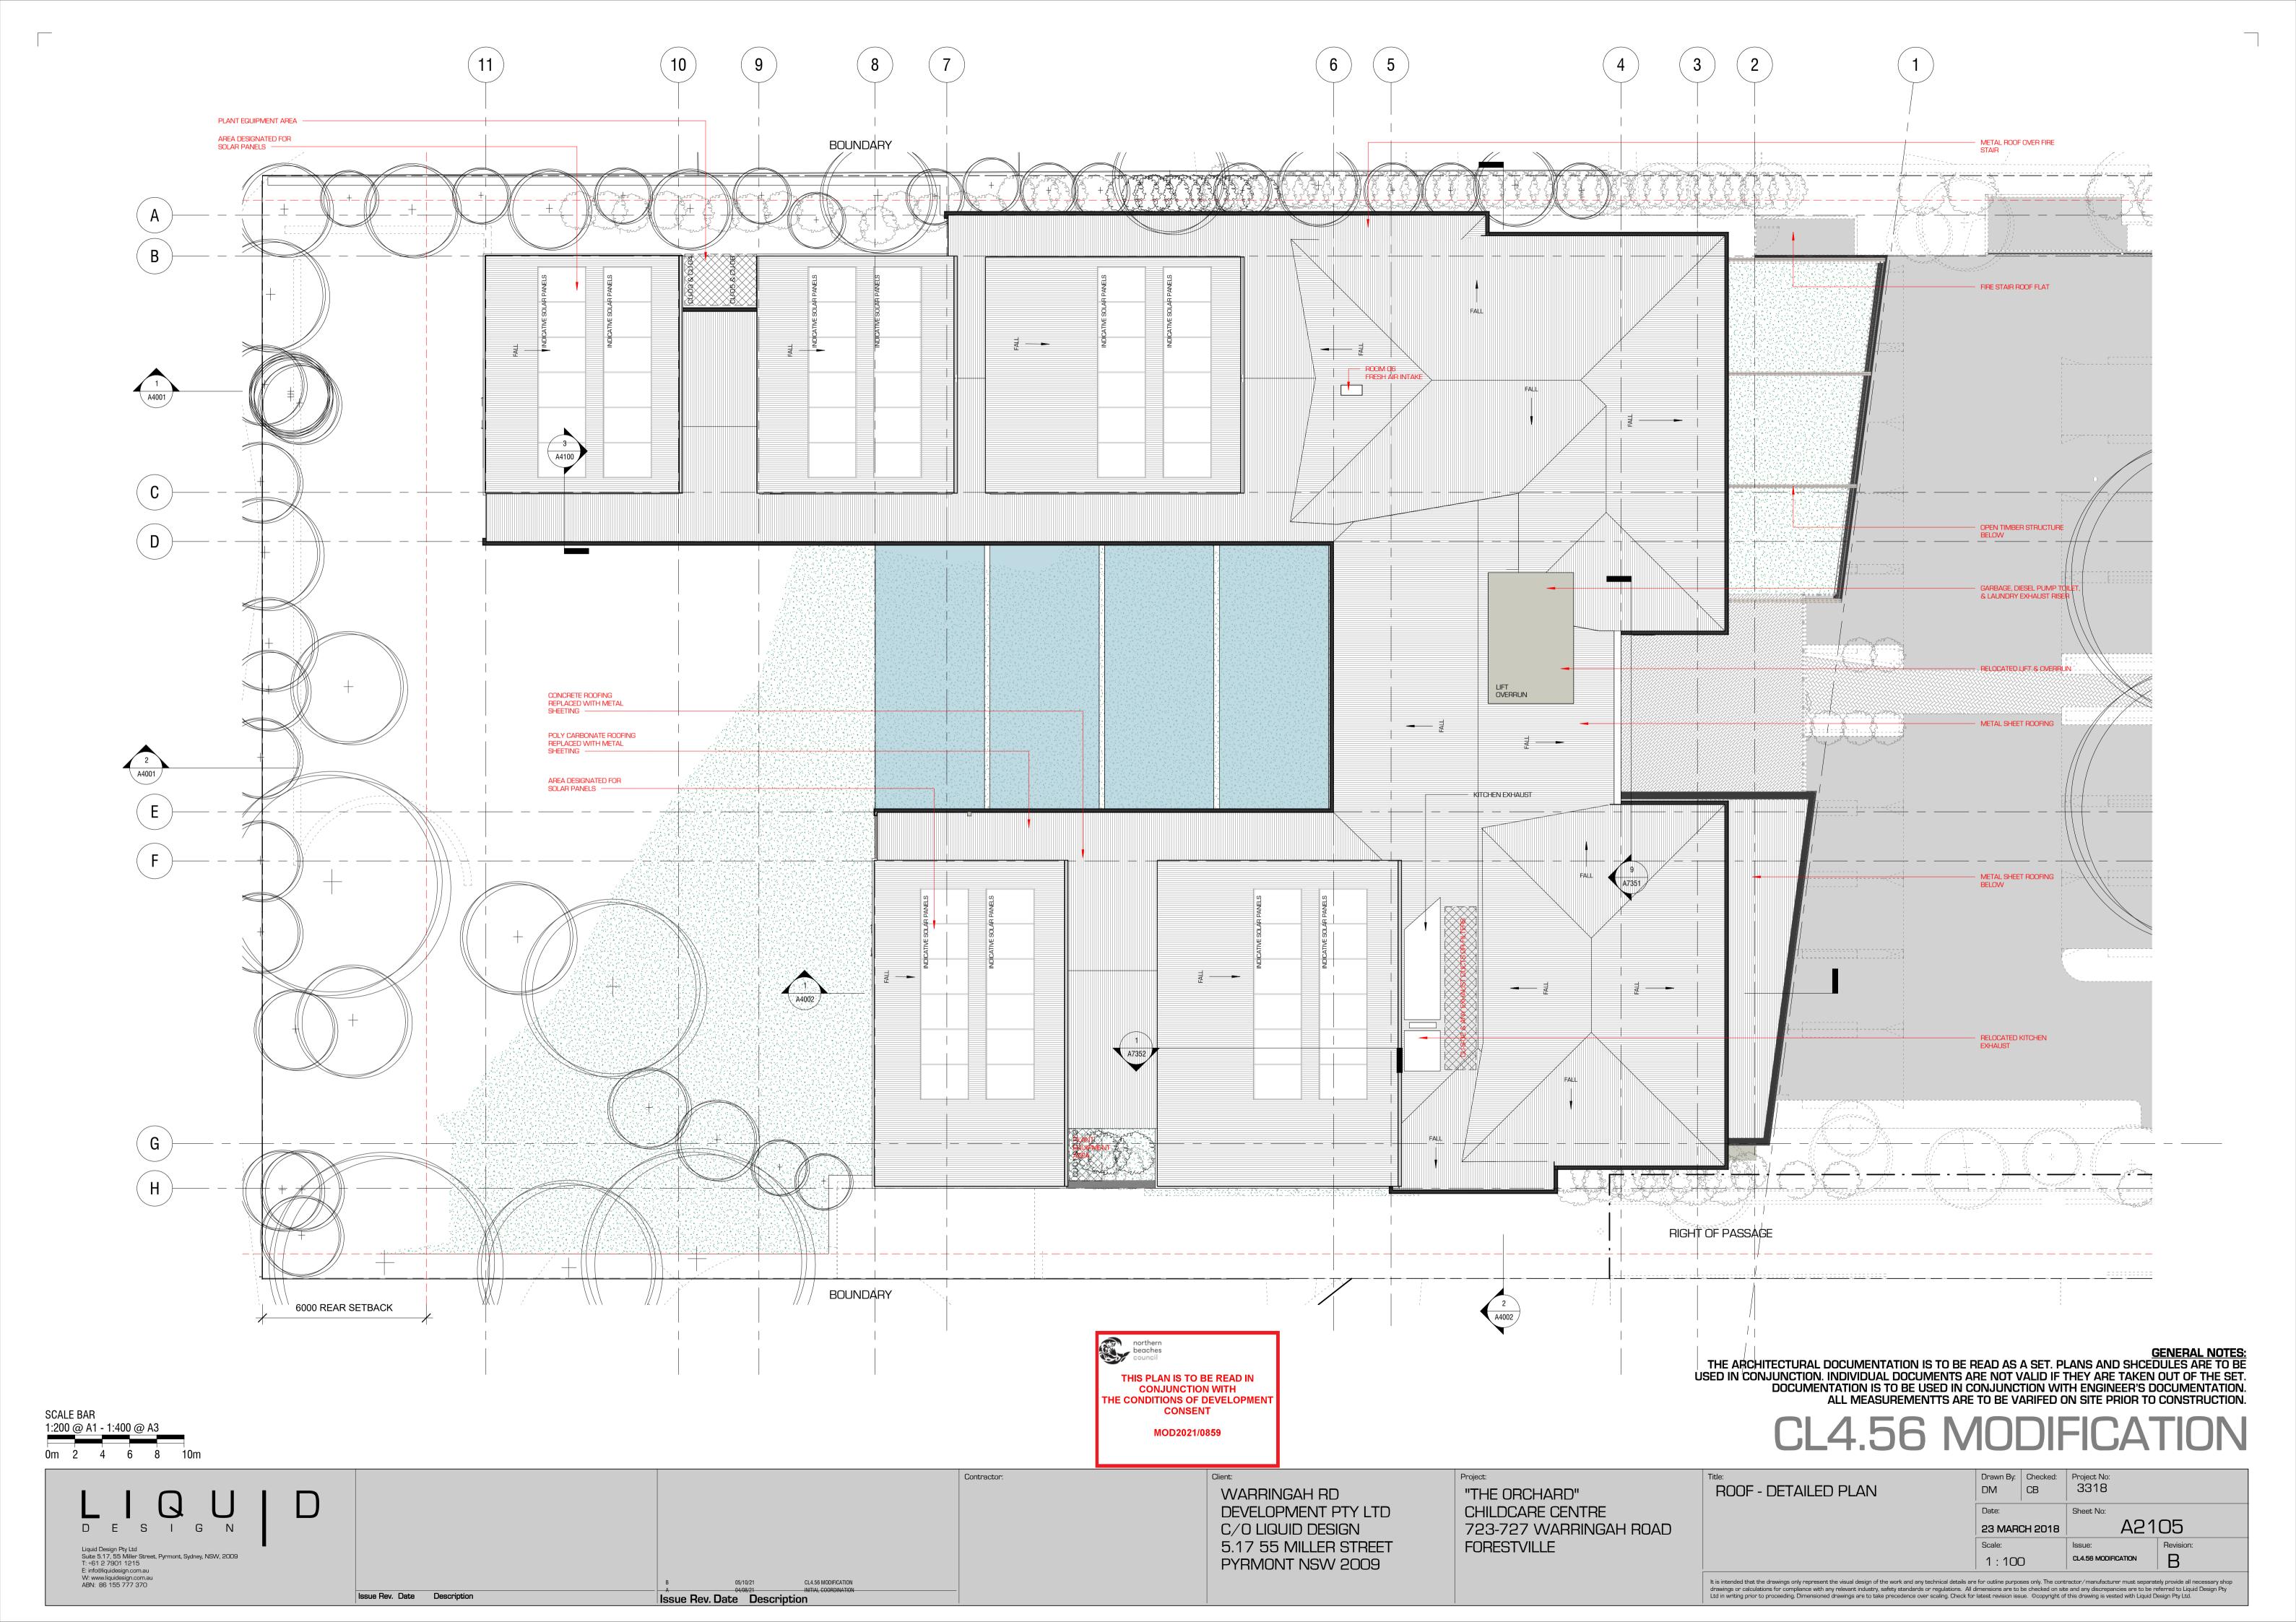

Client Amendments for Sign-Off LOBBY AMENDMENTS Issue Rev. Date Description

Contractor:

WARRINGAH RD DEVELOPMENT PTY LTD C/O LIQUID DESIGN 5.17 55 MILLER STREET PYRMONT NSW 2009

| Title:                                                                                                                                                                                                                                                                                                                                                                                                                                                                                                                                                                                                                    | Drawn By:     | Checked: | Project No: |           |
|---------------------------------------------------------------------------------------------------------------------------------------------------------------------------------------------------------------------------------------------------------------------------------------------------------------------------------------------------------------------------------------------------------------------------------------------------------------------------------------------------------------------------------------------------------------------------------------------------------------------------|---------------|----------|-------------|-----------|
| PROPOSED ROOF                                                                                                                                                                                                                                                                                                                                                                                                                                                                                                                                                                                                             | DM            | СВ       | 3318        |           |
| 1 1 131 3323 1 1331                                                                                                                                                                                                                                                                                                                                                                                                                                                                                                                                                                                                       |               |          |             |           |
|                                                                                                                                                                                                                                                                                                                                                                                                                                                                                                                                                                                                                           | Date:         |          | Sheet No:   |           |
|                                                                                                                                                                                                                                                                                                                                                                                                                                                                                                                                                                                                                           | 23 MARCH 2018 |          | A20         | 05        |
|                                                                                                                                                                                                                                                                                                                                                                                                                                                                                                                                                                                                                           | Scale:        |          | Issue:      | Revision: |
|                                                                                                                                                                                                                                                                                                                                                                                                                                                                                                                                                                                                                           | As indicated  |          |             | N         |
| It is intended that the drawings only represent the visual design of the work and any technical details are for outline purposes only. The contractor/manufacturer must separately provide all necessary shop drawings or calculations for compliance with any relevant industry, safety standards or regulations. All dimensions are to be checked on site and any discrepancies are to be referred to Liquid Design Pty Ltd in writing prior to proceeding. Dimensioned drawings are to take precedence over scaling. Check for latest revision issue. ©copyright of this drawing is vested with Liquid Design Pty Ltd. |               |          |             |           |