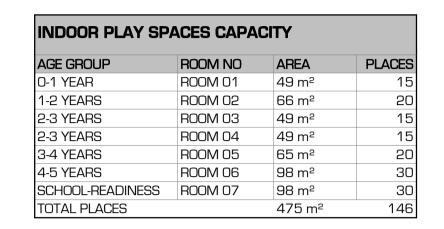

| 1:200              | )                  | CL4.56 MODIFICATION                | G                           |
| is intended that the drawings only represent the visual design of the work and any technical details are awings or calculations for compliance with any relevant industry, safety standards or regulations. All designs on the compliance of the compl | imensions are to I | oe checked on site | and any discrepancies are to be re | ferred to Liquid Design Pty |

SCALE BAR 1:200 @ A1 - 1:400 @ A3 0m 2 4 6 8 10m





| OUTDOOR PLAY SPACE CAPACITY |            |         |        |  |  |  |
|-----------------------------|------------|---------|--------|--|--|--|
| AGE GROUP                   | SPACE NO   | AREA    | PLACES |  |  |  |
| 0-2 YEARS                   | OUTDOOR 01 | 208 m²  | 30     |  |  |  |
| 3-5 YEARS                   | OUTDOOR 02 | 676 m²  | 97     |  |  |  |
| SCHOOL-READINESS            | OUTDOOR 03 | 141 m²  | 20     |  |  |  |
| TOTAL PLACES                |            | 1025 m² | 146    |  |  |  |

| OVERALL<br>GFA               | APPROVED                        | PROPOSED                        |
|------------------------------|---------------------------------|---------------------------------|
| GROUND<br>LEVEL 1<br>LEVEL 2 | 46.04m²<br>312.73m²<br>741.59m² | 99.33m²<br>220.44