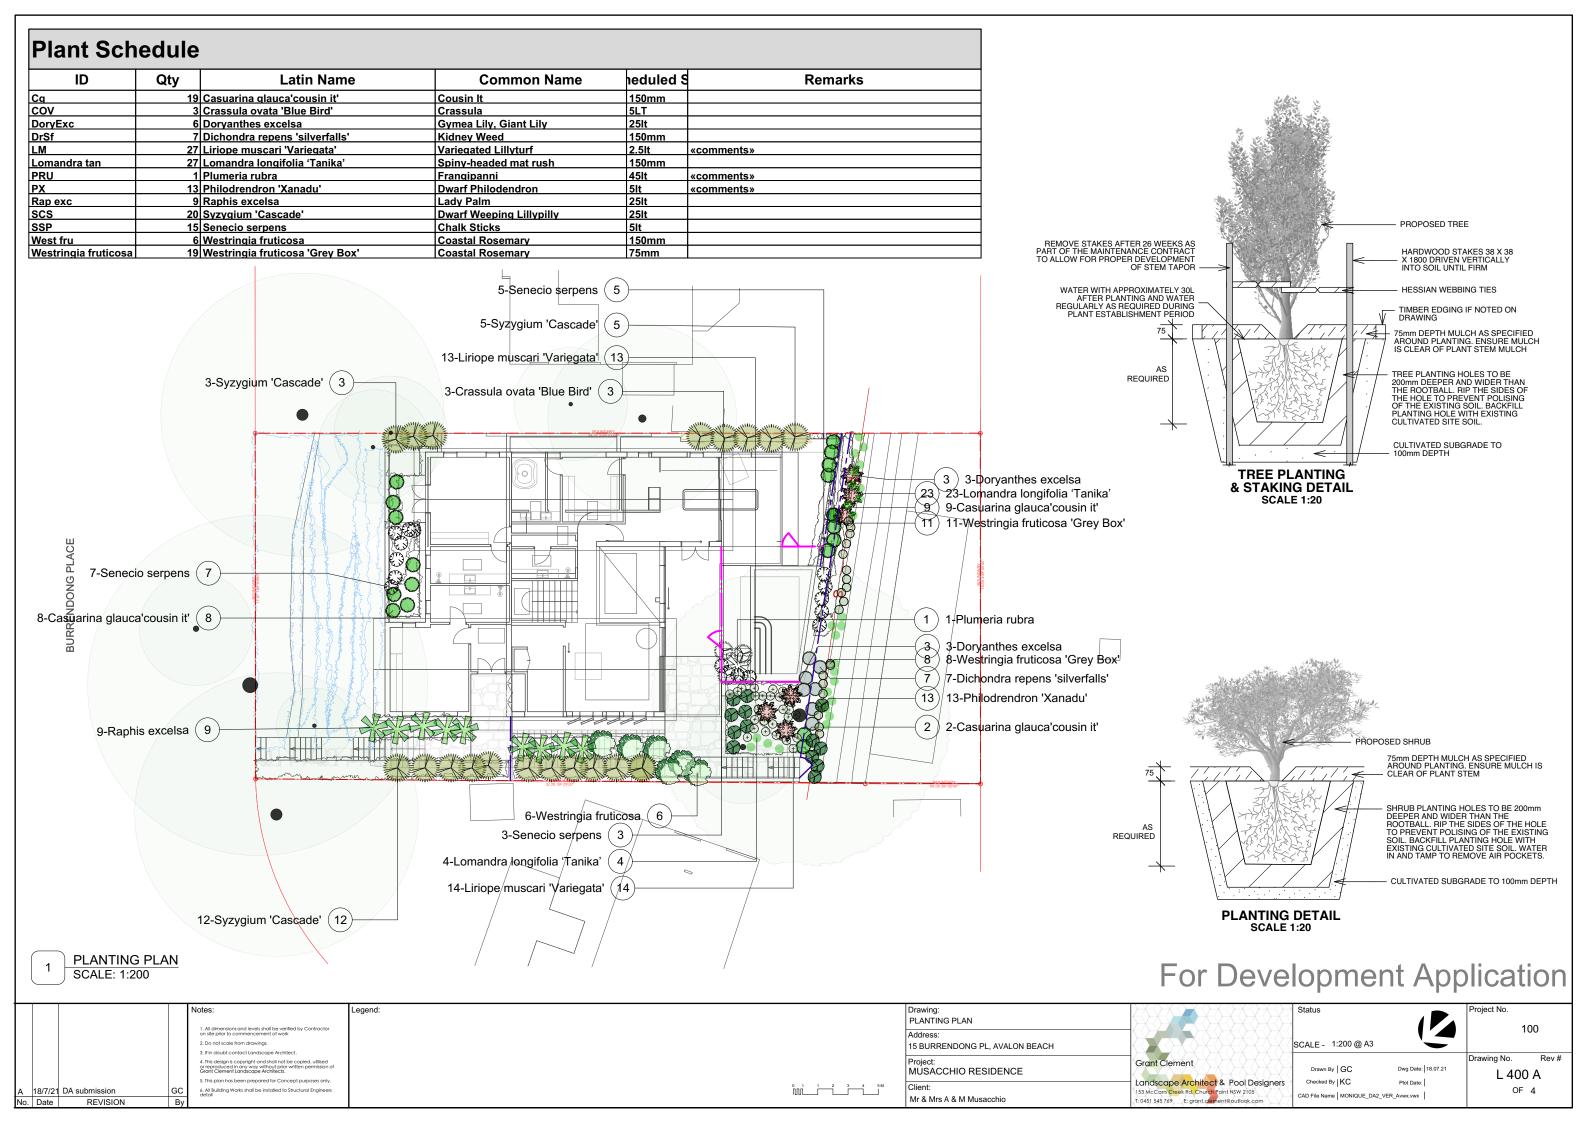

## For Development Application

|          |                  |    | Notes:                                                                                                                                                                                  | Legend | l:                            |      |                                                      |                    |                               |            |                                        | Drawing:                         | $\rightarrow$ |                   | $\times \times \times \times \times \times$                                                                                             | $\longleftrightarrow$ | Status                        |                    | Project No. |         |
|----------|------------------|----|-----------------------------------------------------------------------------------------------------------------------------------------------------------------------------------------|--------|-------------------------------|------|------------------------------------------------------|--------------------|-------------------------------|------------|----------------------------------------|----------------------------------|---------------|-------------------|-----------------------------------------------------------------------------------------------------------------------------------------|-----------------------|-------------------------------|--------------------|-------------|---------|
|          |                  |    | All dimensions and levels shall be verified by Contractor                                                                                                                               |        | Permeable grass Paving        | M VA | Proposed Sandstone Wall                              | <del></del> -      | Garden edging                 | + FGL 10.  | 23 Finished Ground Level               | SITE PLAN                        | -             |                   |                                                                                                                                         |                       |                               |                    |             | 100     |
|          |                  |    | on site prior to commencement of work                                                                                                                                                   |        | Quality Stone Paving (Type-A) |      | <ul> <li>Existing masonry Wall (Retained)</li> </ul> | ,97.2 <sup>0</sup> | Exsiting Levels-Survey (grey) | + TOW 10.  | Proposed Top Of Wall Level             | Address:                         | $\rightarrow$ |                   | $\sim$                                                                                                                                  | $-\triangle$          |                               | \ <b>—</b>         |             |         |
|          |                  |    | Do not scale from drawings.                                                                                                                                                             | 11/1   | Gravel/Stone Mulch            |      | <ul> <li>Proposed masonry Wall</li> </ul>            |                    | Boundary Fencing              | + SSL 10.5 | 99 Structural Slab Level               | 15 BURRENDONG PL, AVALON BEACH   | $\leftarrow$  |                   | $\times \times $ | $\rightarrow$         | CALE - 1:200 @ A3             |                    |             |         |
|          |                  |    | If in doubt contact Landscape Architect.                                                                                                                                                |        | Proposed Hardwood Decking     |      | Lawn Area                                            |                    | Pool Fencing                  | for        | Surface Fall Direction                 | D : .                            |               |                   |                                                                                                                                         |                       |                               |                    | Drawing No  | o. Rev# |
|          |                  |    | <ol> <li>This design is copyright and shall not be copied, utilised<br/>or reproduced in any way without prior written permission of<br/>Grant Clement Landscape Architects.</li> </ol> |        | Existing landscape retained   |      | Proposed Planting                                    |                    |                               |            |                                        | Project:<br> MUSACCHIO RESIDENCE | Gra           | int Clement       | $\longrightarrow$                                                                                                                       |                       | Drawn By   GC                 | Dwg Date: 18.07.21 | "           | 100 B   |
| B 18/7/2 | 21 DA submission | GC | <ol><li>This plan has been prepared for Concept purposes only.</li></ol>                                                                                                                |        |                               | 41   | Proposed Tree                                        |                    | Existing Tree (Retained)      |            |                                        |                                  | Lan           | dscape Arch       | nitect & Pool Design                                                                                                                    | ners                  | Checked By   JS               | Plot Date:         | 1           |         |
| A 7/7/2  | 1 DRAFT          | GC | All Building Works shall be installed to Structural Engineers detail                                                                                                                    |        |                               |      | 7                                                    | (*)                | Existing Tree (Removed)       |            | `````````````````````````````````````` | Client:                          |               |                   | Church Point NSW 2105                                                                                                                   | $\rightarrow$         | CAD File Name   MONIQUE_DA2_V |                    |             | OF 4    |
| No. Date | REVISION         | Ву | Octor                                                                                                                                                                                   |        |                               |      |                                                      |                    |                               |            |                                        | Mr & Mrs A & M Musacchio         | T: 045        | il 545 769 E: gro | int.clement@outlook.com                                                                                                                 |                       | SAD FIIE Name   MONIQUE_DA2_  | VEK_AVWX.VWX       |             |         |