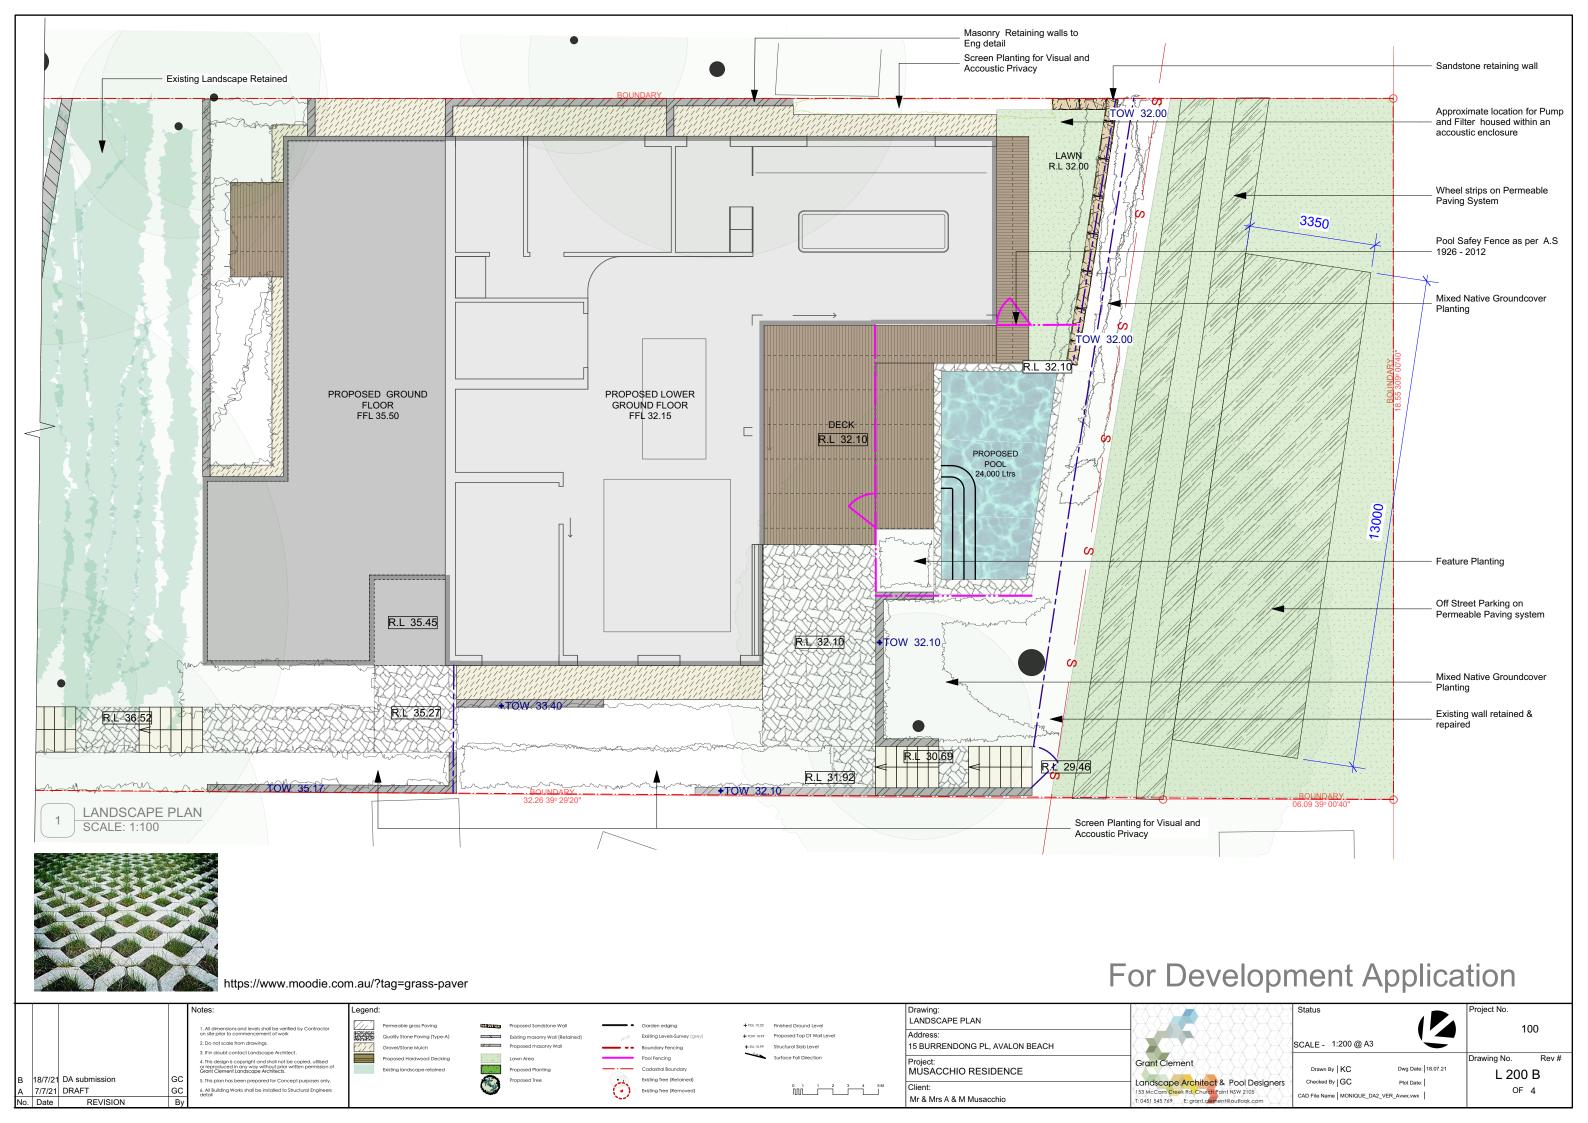

## For Development Application

|          |                  |    | Notes:                                                                                                                                                                                  | Legend | l:                            |      |                                                      |                    |                               |            |                                        | Drawing:                         | $\rightarrow$ |                   | $\times \times \times \times \times \times$                                                                                             | $\longleftrightarrow$ | Status                        |                    | Project No. |         |
|----------|------------------|----|-----------------------------------------------------------------------------------------------------------------------------------------------------------------------------------------|--------|-------------------------------|------|------------------------------------------------------|--------------------|-------------------------------|------------|----------------------------------------|----------------------------------|---------------|-------------------|-----------------------------------------------------------------------------------------------------------------------------------------|-----------------------|-------------------------------|--------------------|-------------|---------|
|          |                  |    | All dimensions and levels shall be verified by Contractor                                                                                                                               |        | Permeable grass Paving        | M VA | Proposed Sandstone Wall                              | <del></del> -      | Garden edging                 | + FGL 10.  | 23 Finished Ground Level               | SITE PLAN                        | -             |                   |                                                                                                                                         |                       |                               |                    |             | 100     |
|          |                  |    | on site prior to commencement of work                                                                                                                                                   |        | Quality Stone Paving (Type-A) |      | <ul> <li>Existing masonry Wall (Retained)</li> </ul> | ,97.2 <sup>0</sup> | Exsiting Levels-Survey (grey) | + TOW 10.  | Proposed Top Of Wall Level             | Address:                         | $\rightarrow$ |                   | $\sim$                                                                                                                                  | $-\triangle$          |                               | \ <b>—</b>         |             |         |
|          |                  |    | Do not scale from drawings.                                                                                                                                                             | 11/1   | Gravel/Stone Mulch            |      | <ul> <li>Proposed masonry Wall</li> </ul>            |                    | Boundary Fencing              | + SSL 10.5 | 99 Structural Slab Level               | 15 BURRENDONG PL, AVALON BEACH   | $\leftarrow$  |                   | $\times \times $ | $\rightarrow$         | CALE - 1:200 @ A3             |                    |             |         |
|          |                  |    | If in doubt contact Landscape Architect.                                                                                                                                                |        | Proposed Hardwood Decking     |      | Lawn Area                                            |                    | Pool Fencing                  | for        | Surface Fall Direction                 | D : .                            |               |                   |                                                                                                                                         |                       |                               |                    | Drawing No  | o. Rev# |
|          |                  |    | <ol> <li>This design is copyright and shall not be copied, utilised<br/>or reproduced in any way without prior written permission of<br/>Grant Clement Landscape Architects.</li> </ol> |        | Existing landscape retained   |      | Proposed Planting                                    |                    |                               |            |                                        | Project:<br> MUSACCHIO RESIDENCE | Gra           | int Clement       | $\longrightarrow$                                                                                                                       |                       | Drawn By   GC                 | Dwg Date: 18.07.21 | "           | 100 B   |
| B 18/7/2 | 21 DA submission | GC | <ol><li>This plan has been prepared for Concept purposes only.</li></ol>                                                                                                                |        |                               | 41   | Proposed Tree                                        |                    | Existing Tree (Retained)      |            |                                        |                                  | Lan           | dscape Arch       | nitect & Pool Design                                                                                                                    | ners                  | Checked By   JS               | Plot Date:         | 1           |         |
| A 7/7/2  | 1 DRAFT          | GC | All Building Works shall be installed to Structural Engineers detail                                                                                                                    |        |                               |      | 7                                                    | (*)                | Existing Tree (Removed)       |            | `````````````````````````````````````` | Client:                          |               |                   | Church Point NSW 2105                                                                                                                   | $\rightarrow$         | CAD File Name   MONIQUE_DA2_V |                    |             | OF 4    |
| No. Date | REVISION         | Ву | Octor                                                                                                                                                                                   |        |                               |      |                                                      |                    |                               |            |                                        | Mr & Mrs A & M Musacchio         | T: 045        | il 545 769 E: gro | int.clement@outlook.com                                                                                                                 |                       | SAD FIIE Name   MONIQUE_DA2_  | VEK_AVWX.VWX       |             |         |