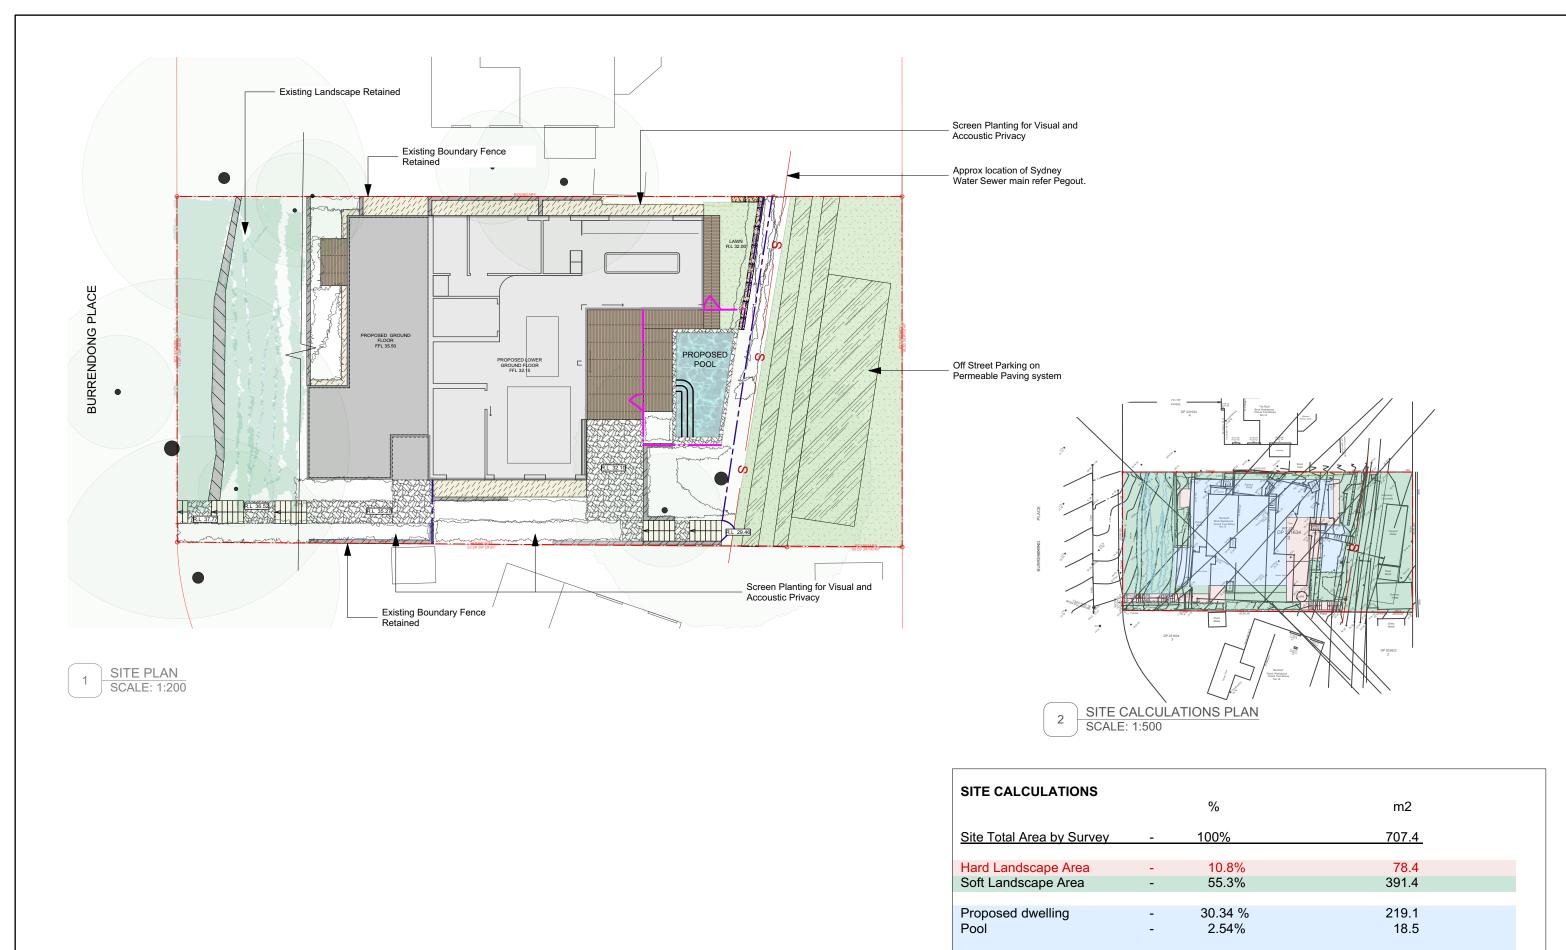

## For Development Application

|          |                  |    | Notes:                                                                                                                                                                                  | Legend | l:                            |      |                                                      |                    |                               |            |                                        | Drawing:                         | $\rightarrow$ |                   | $\times \times \times \times \times \times$                                                                                             | $\longleftrightarrow$ | Status                        |                    | Project No. |         |
|----------|------------------|----|-----------------------------------------------------------------------------------------------------------------------------------------------------------------------------------------|--------|-------------------------------|------|------------------------------------------------------|--------------------|-------------------------------|------------|----------------------------------------|----------------------------------|---------------|-------------------|-----------------------------------------------------------------------------------------------------------------------------------------|-----------------------|-------------------------------|--------------------|-------------|---------|
|          |                  |    | All dimensions and levels shall be verified by Contractor                                                                                                                               |        | Permeable grass Paving        | M VA | Proposed Sandstone Wall                              | <del></del> -      | Garden edging                 | + FGL 10.  | 23 Finished Ground Level               | SITE PLAN                        | -             |                   |                                                                                                                                         |                       |                               |                    |             | 100     |
|          |                  |    | on site prior to commencement of work                                                                                                                                                   |        | Quality Stone Paving (Type-A) |      | <ul> <li>Existing masonry Wall (Retained)</li> </ul> | ,97.2 <sup>0</sup> | Exsiting Levels-Survey (grey) | + TOW 10.  | Proposed Top Of Wall Level             | Address:                         | $\rightarrow$ |                   | $\sim$                                                                                                                                  | $-\triangle$          |                               | \ <b>—</b>         |             |         |
|          |                  |    | Do not scale from drawings.                                                                                                                                                             | 11/1   | Gravel/Stone Mulch            |      | <ul> <li>Proposed masonry Wall</li> </ul>            |                    | Boundary Fencing              | + SSL 10.5 | 99 Structural Slab Level               | 15 BURRENDONG PL, AVALON BEACH   | $\leftarrow$  |                   | $\times \times $ | $\rightarrow$         | CALE - 1:200 @ A3             |                    |             |         |
|          |                  |    | If in doubt contact Landscape Architect.                                                                                                                                                |        | Proposed Hardwood Decking     |      | Lawn Area                                            |                    | Pool Fencing                  | for        | Surface Fall Direction                 | D : .                            |               |                   |                                                                                                                                         |                       |                               |                    | Drawing No  | o. Rev# |
|          |                  |    | <ol> <li>This design is copyright and shall not be copied, utilised<br/>or reproduced in any way without prior written permission of<br/>Grant Clement Landscape Architects.</li> </ol> |        | Existing landscape retained   |      | Proposed Planting                                    |                    |                               |            |                                        | Project:<br> MUSACCHIO RESIDENCE | Gra           | int Clement       | $\longrightarrow$                                                                                                                       |                       | Drawn By   GC                 | Dwg Date: 18.07.21 | "           | 100 B   |
| B 18/7/2 | 21 DA submission | GC | <ol><li>This plan has been prepared for Concept purposes only.</li></ol>                                                                                                                |        |                               | 41   | Proposed Tree                                        |                    | Existing Tree (Retained)      |            |                                        |                                  | Lan           | dscape Arch       | nitect & Pool Design                                                                                                                    | ners                  | Checked By   JS               | Plot Date:         | 1           |         |
| A 7/7/2  | 1 DRAFT          | GC | All Building Works shall be installed to Structural Engineers detail                                                                                                                    |        |                               |      | 7                                                    | (*)                | Existing Tree (Removed)       |            | `````````````````````````````````````` | Client:                          |               |                   | Church Point NSW 2105                                                                                                                   | $\rightarrow$         | CAD File Name   MONIQUE_DA2_V |                    |             | OF 4    |
| No. Date | REVISION         | Ву | Octor                                                                                                                                                                                   |        |                               |      |                                                      |                    |                               |            |                                        | Mr & Mrs A & M Musacchio         | T: 045        | il 545 769 E: gro | int.clement@outlook.com                                                                                                                 |                       | SAD FIIE Name   MONIQUE_DA2_  | VEK_AVWX.VWX       |             |         |