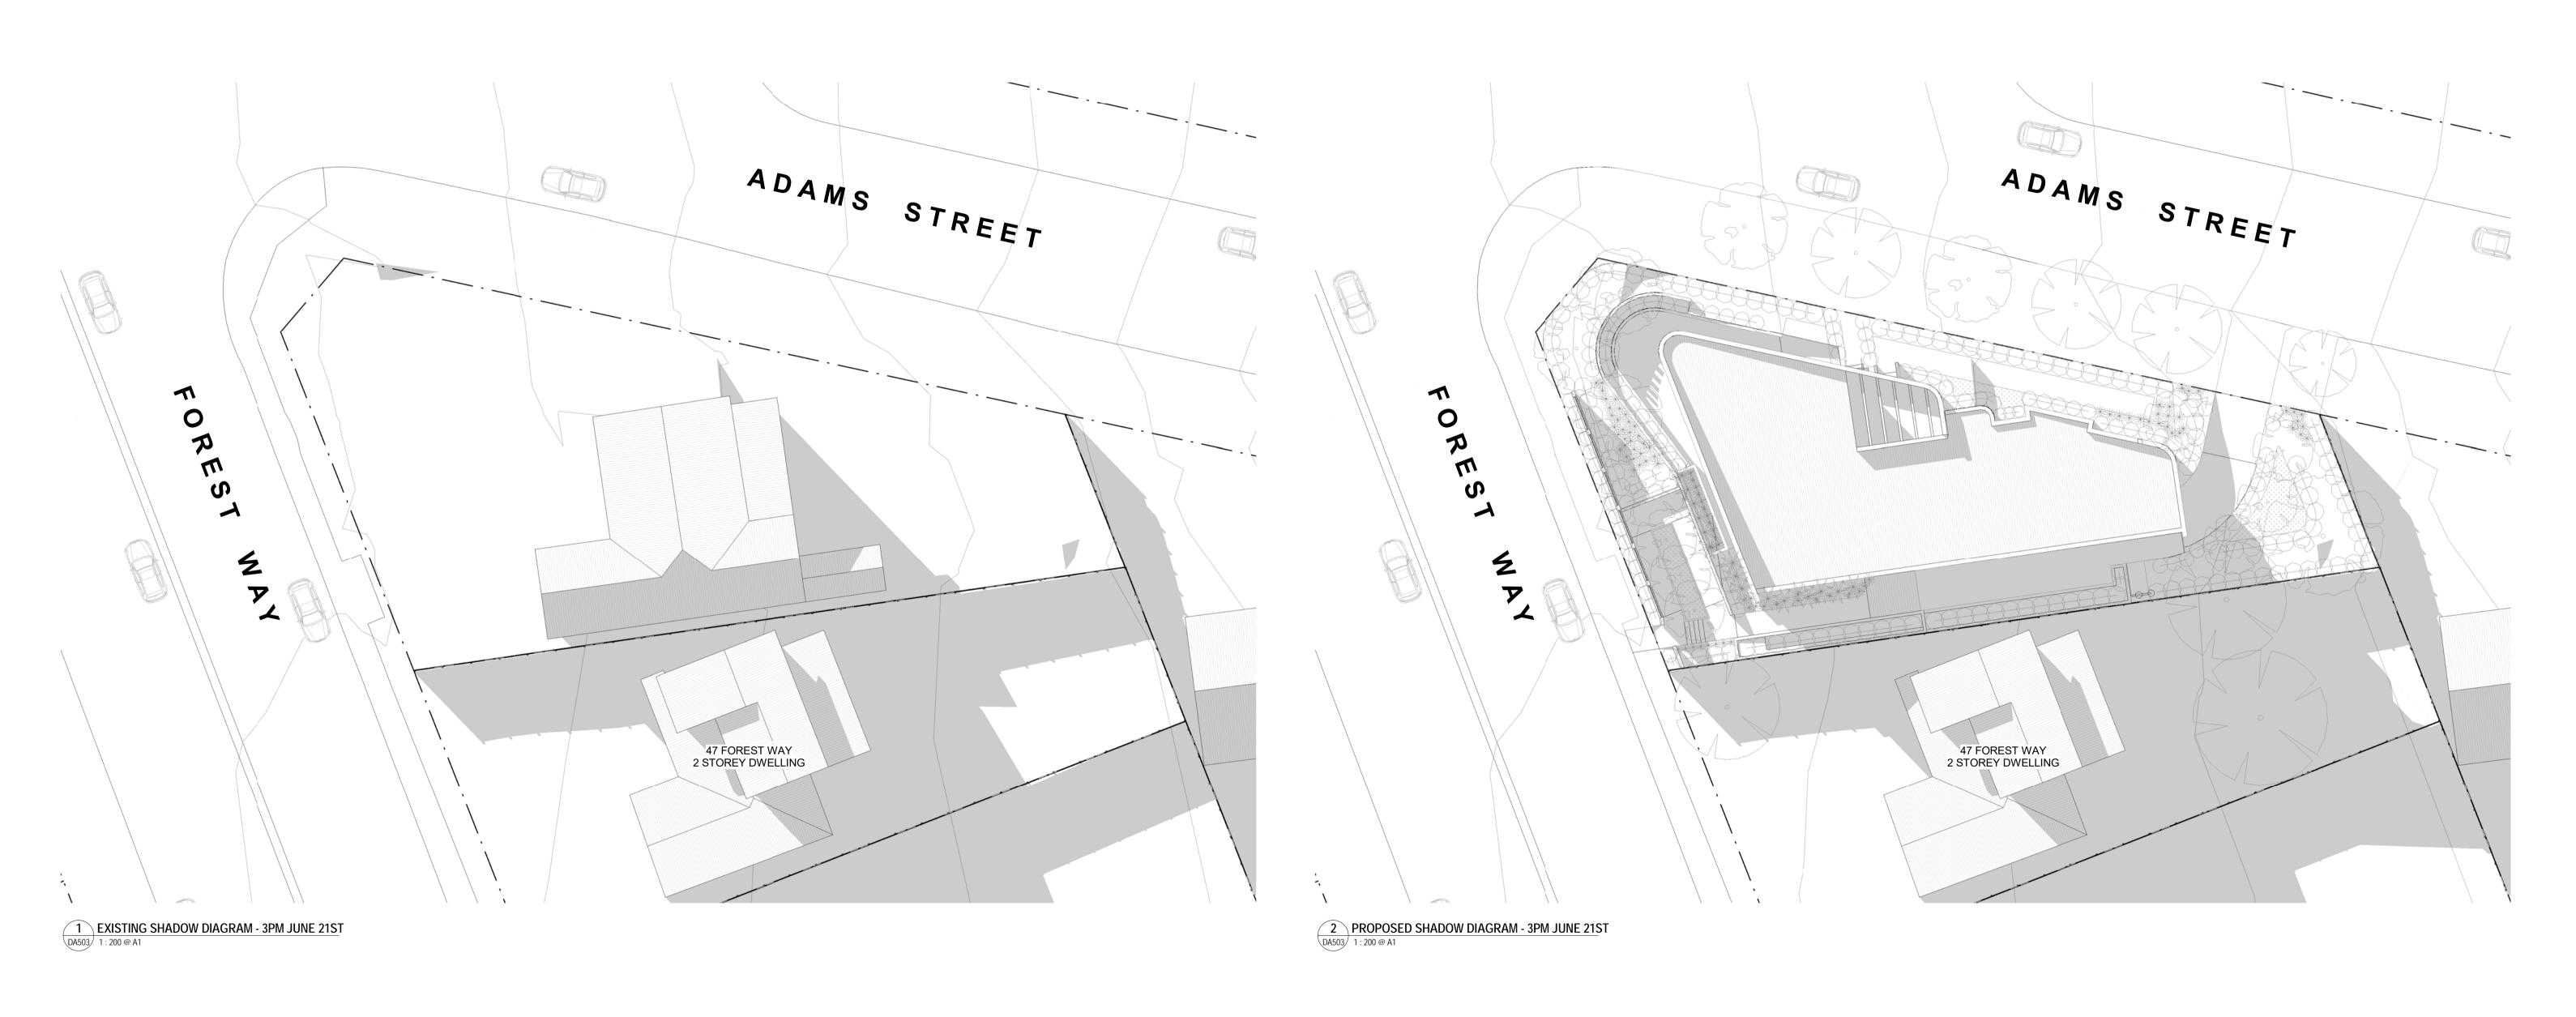

Scale 1 : 200 @ A1 Sheet Name SHADOW DIAGRAMS - 3PM JUNE 21ST This drawing is copyright and remains the property of Walsh² Architects.

This drawing is for development application purposes only and not for tender or construction.

Number DA503

Description ISSUE FOR DA APPROVAL

01.07.19