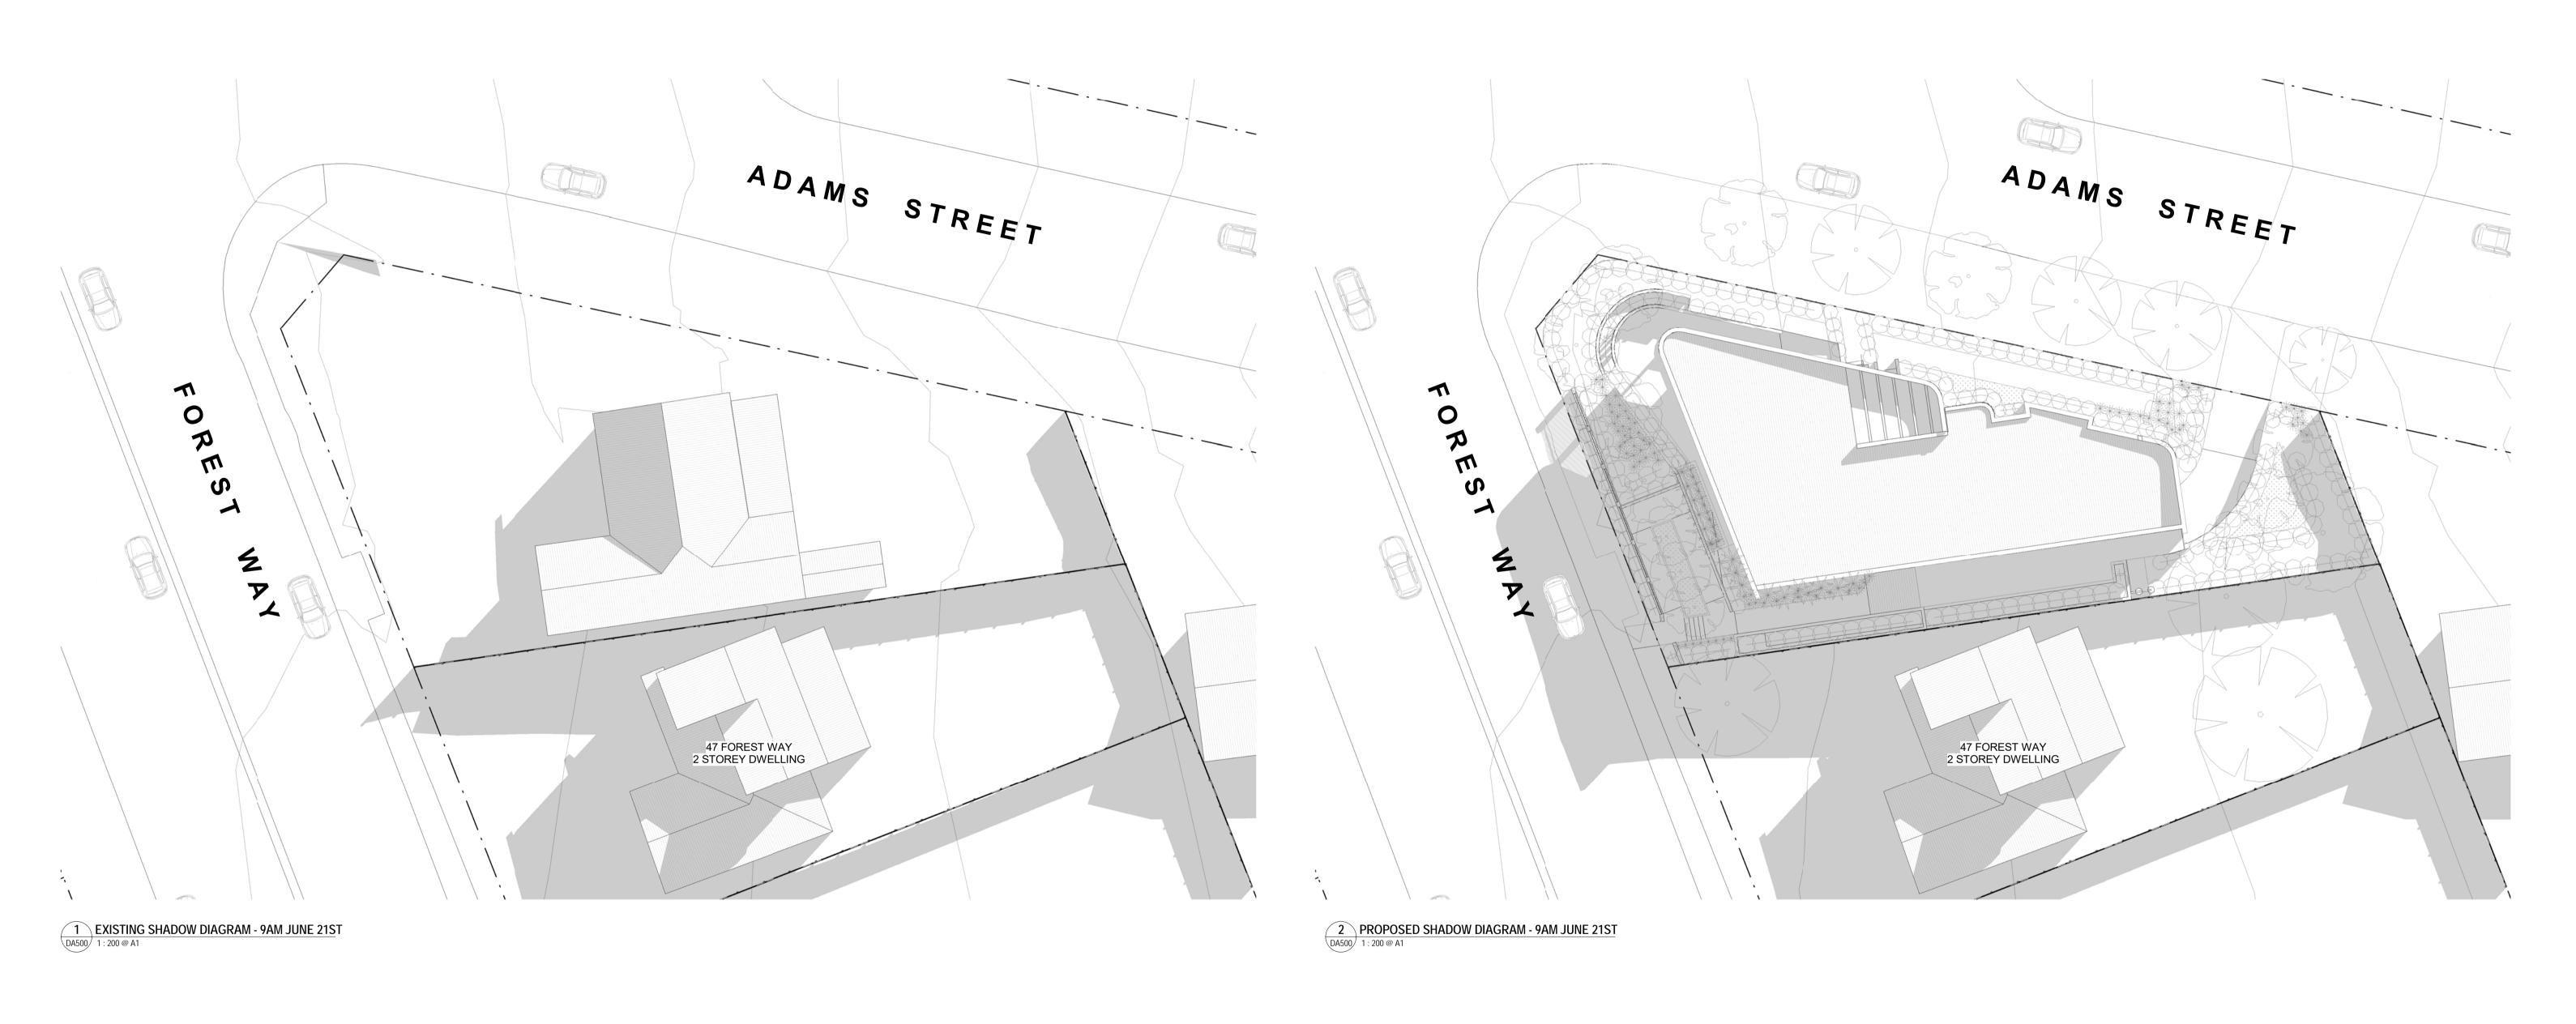

Project: SENIORS HOUSING 49 FOREST WAY, FRENCHS FOREST Client: SEYED JALALEDIN ZIAOLHAGH

Walsh<sup>2</sup>
Act 2624 NSW 10366
Architects scott@walsharchitects.com.au 0466 049 880

Scale

Sheet Name 1 : 200 @ A1

SHADOW DIAGRAMS - 9AM JUNE 21ST This drawing is copyright and remains the property of Walsh² Architects.

This drawing is for development application purposes only and not for tender or construction.

Number DA500

Description ISSUE FOR DA APPROVAL

01.07.19

Project: SENIORS HOUSING 49 FOREST WAY, FRENCHS FOREST Client: SEYED JALALEDIN ZIAOLHAGH

Walsh<sup>2</sup>
Act 2624 NSW 10366
Architects scott@walsharchitects.com.au 0466 049 880