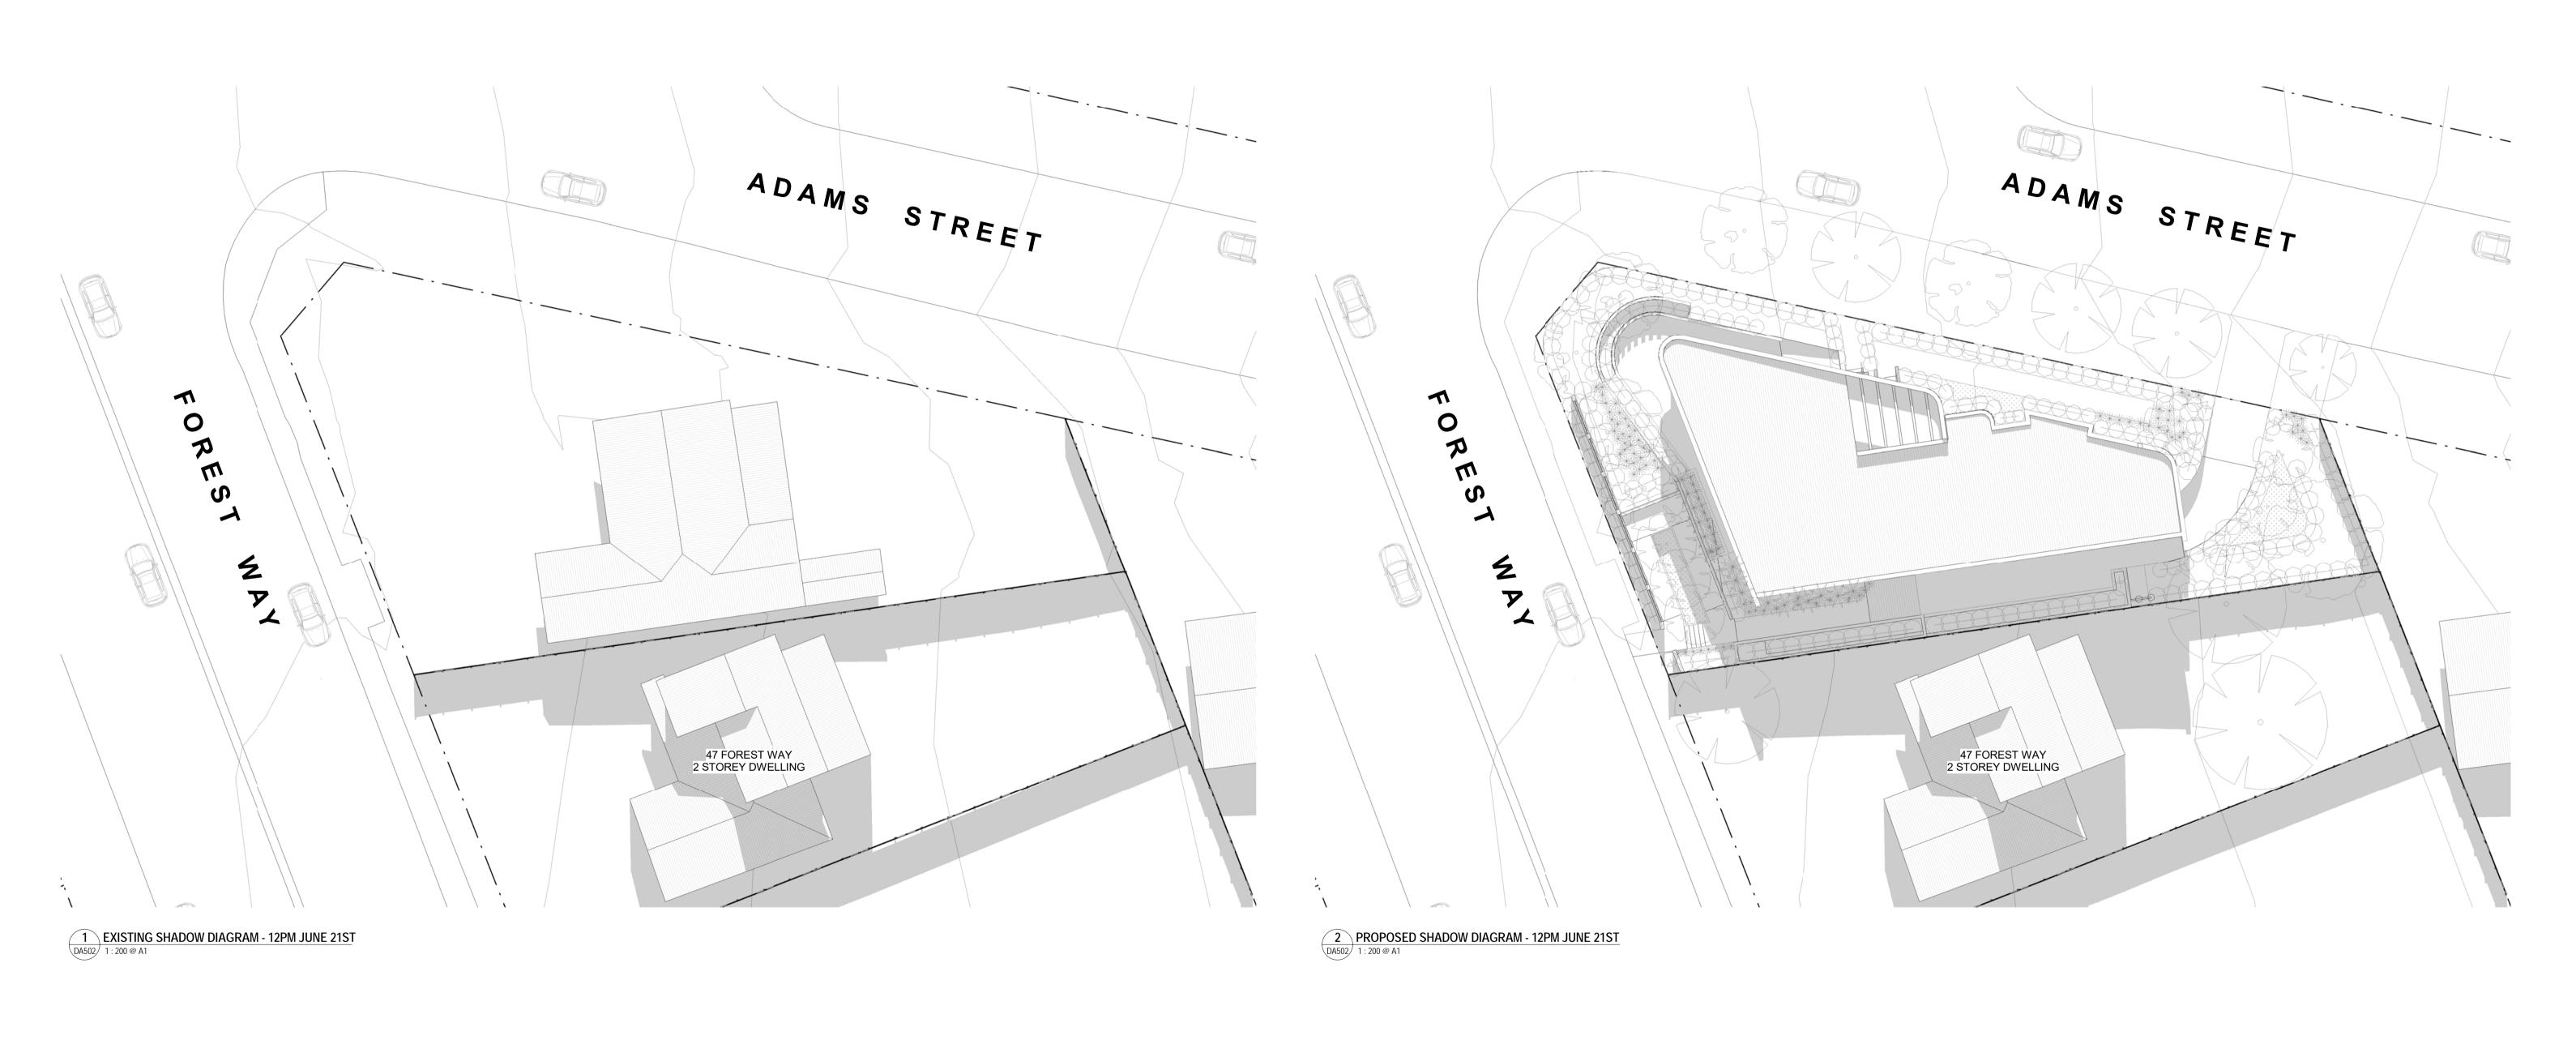

Scale 1 : 200 @ A1 Sheet Name SHADOW DIAGRAMS - 12PM JUNE 21ST This drawing is copyright and remains the property of Walsh² Architects.

This drawing is for development application purposes only and not for tender or construction.

Number DA502

Description ISSUE FOR DA APPROVAL

01.07.19

Project: SENIORS HOUSING 49 FOREST WAY, FRENCHS FOREST Client: SEYED JALALEDIN ZIAOLHAGH

Walsh<sup>2</sup>
Act 2624 NSW 10366
Architects scott@walsharchitects.com.au 0466 049 880