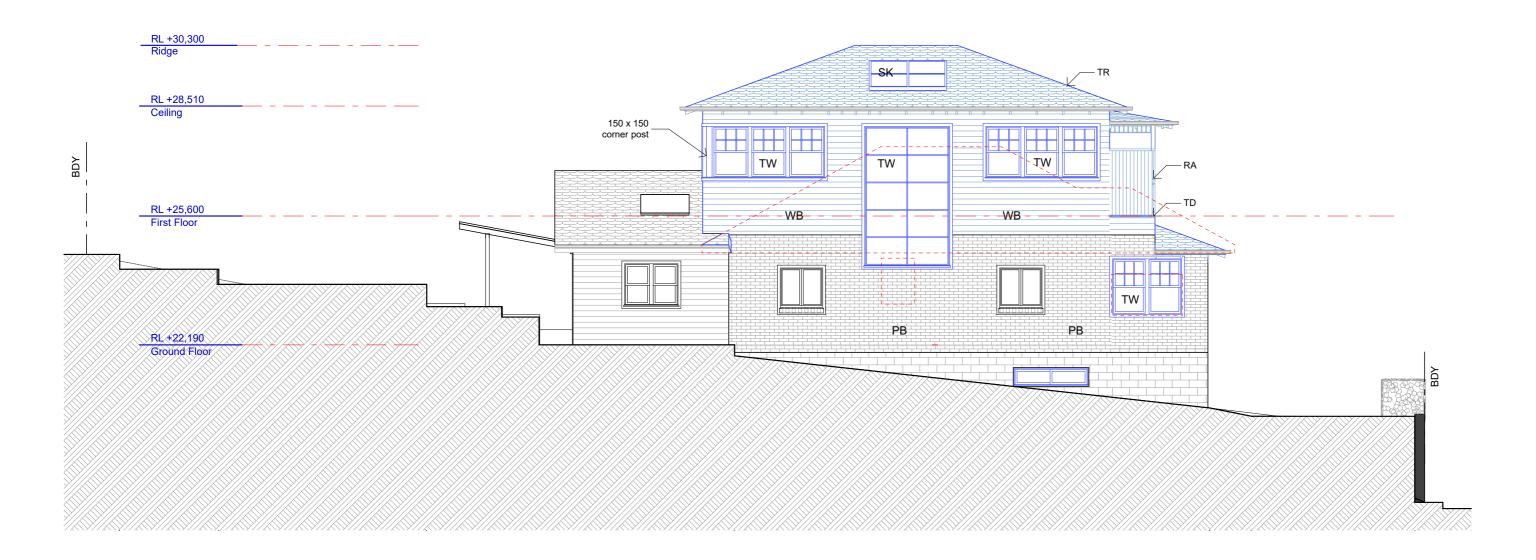

TR timber framed roof with Colorbond cladding
WB timber framed wall with weatherboard cladding
PB painted brick wall
TW timber window
TD timber framed deck to engineers details
SK skylight
RA rail to BCA

East Elevation

= Demolition

DO NOT SCALE DRAWINGS. CHECK ALL DIMENSIONS ON SITE.
FIGURED DIMENSIONS TAKE PRECEDENCE.
The builder shall check and verify all dimensions and verify all errors and omissions to the Architect. Do not scale the drawings.
Drawings shall not be used for construction purposes until issued by the Architect for construction.

WB PB TW TD SK RA skylight rail to BCA RL +30,300 RL +28,510 Ceiling \_ 150 x 150 corner post TW TD -RL +25,600 WB WB First Floor РΒ PB TD -RL +22,190 Ground Floor WB RL +17,460

timber framed roof with Colorbond cladding timber framed wall with weatherboard cladding

West Elevation

1:100

timber framed deck to engineers details

painted brick wall timber window

TR