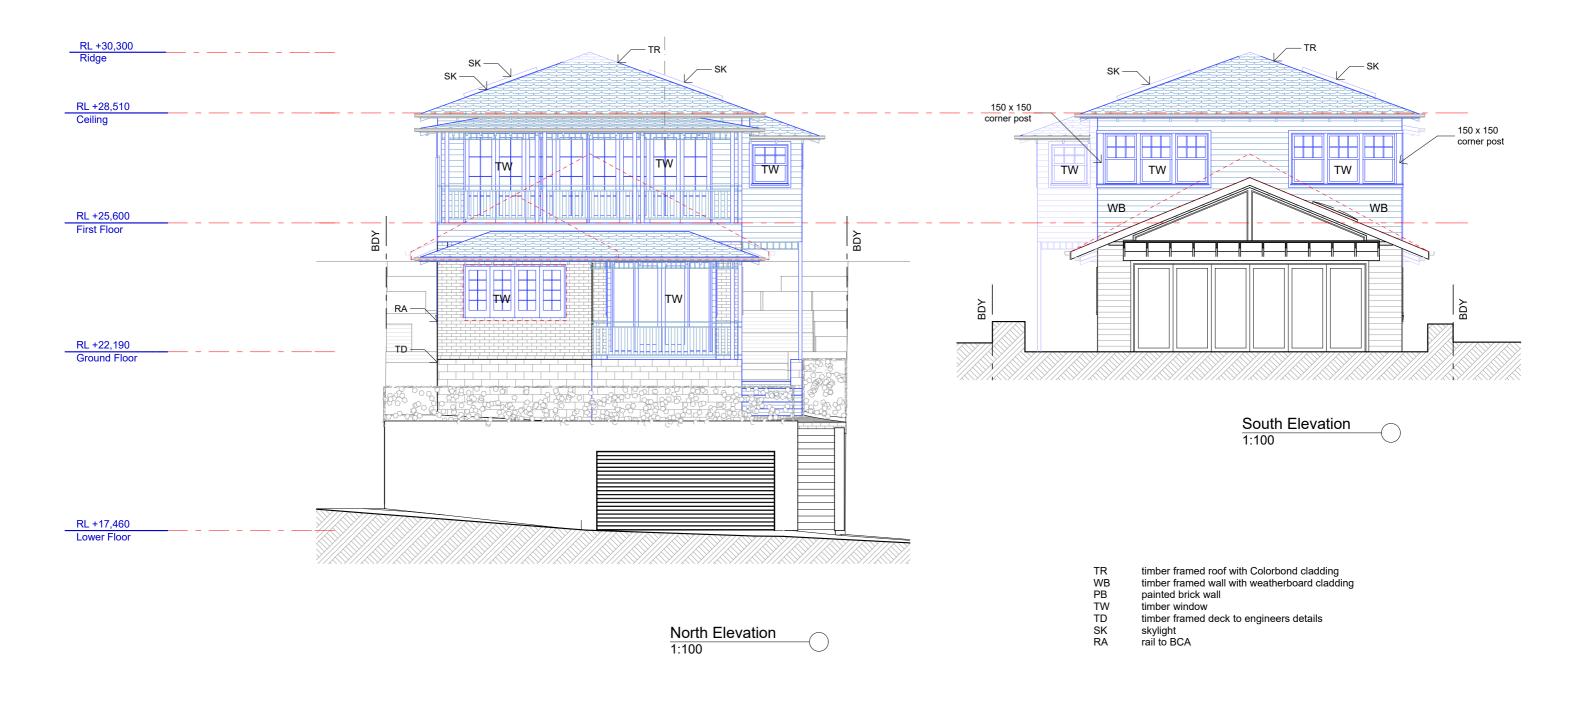

TR timber framed roof with Colorbond cladding
WB timber framed wall with weatherboard cladding
PB painted brick wall
TW timber window
TD timber framed deck to engineers details
SK skylight
RA rail to BCA