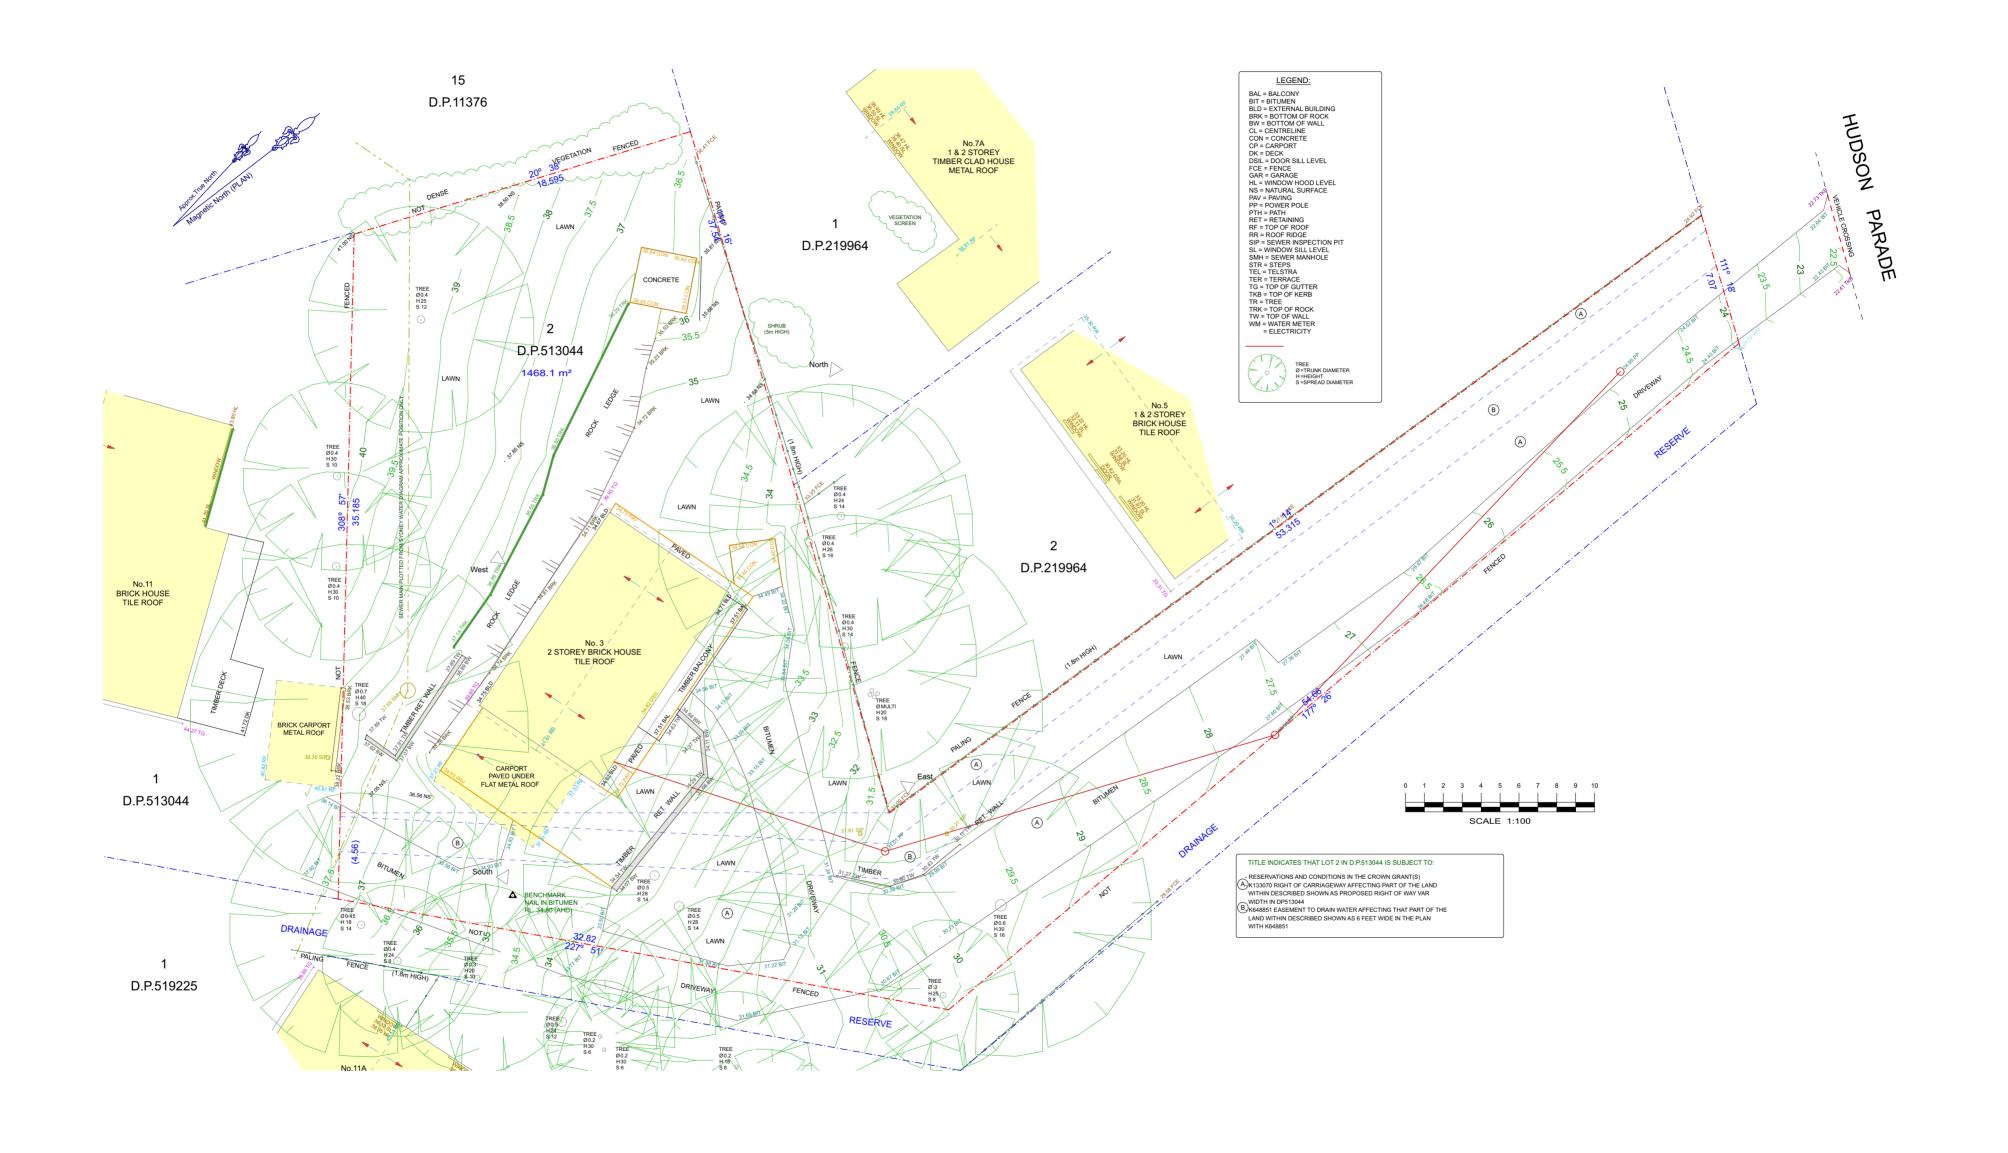

Mobile: 0408 412 047

rich@radfx.com.au

Revisions

DA1 06/06/19 DA submission to Northern Beaches Council

Project:

Guest Bedroom Addition
Lot 2 D.P. 513044
3 Hudson Parade
Avalon NSW 2107
For A & L Botes

Drawing Title:
Plan - Survey Plan

Print Date:

12/12/15 4:45 pm

Scale: Rev:

1:200 @ A2 **DA1** 

Drawing No:

**DA-08**