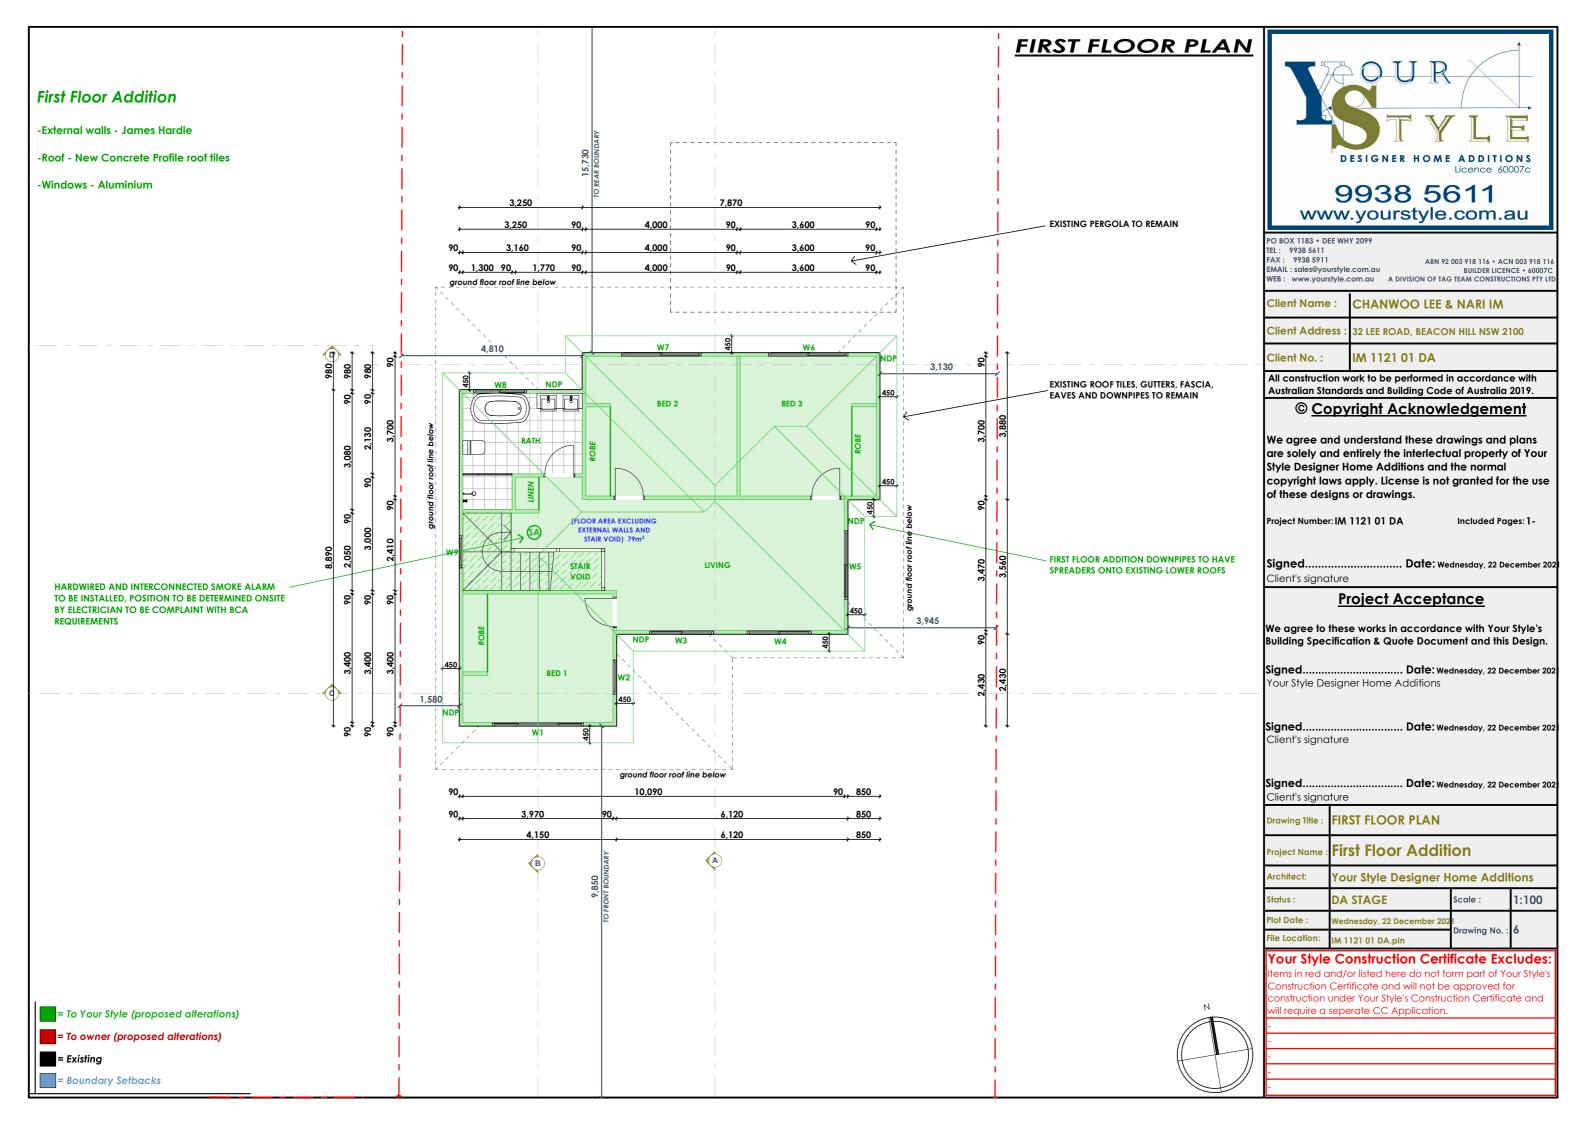

Date: Wednesday, 22 December 202 Your Style Designer Home Additions

Signed... Date: Wednesday, 22 December 202 Client's signature

Date: Wednesday, 22 December 202 Signed.. Client's signature

**ELEVATIONS** First Floor Addition roject Nam Architect: Your Style Designer Home Additions DA STAGE 1:100 tatus : Plot Date : ednesday, 22 December 20 ile Location IM 1121 01 DA.pln