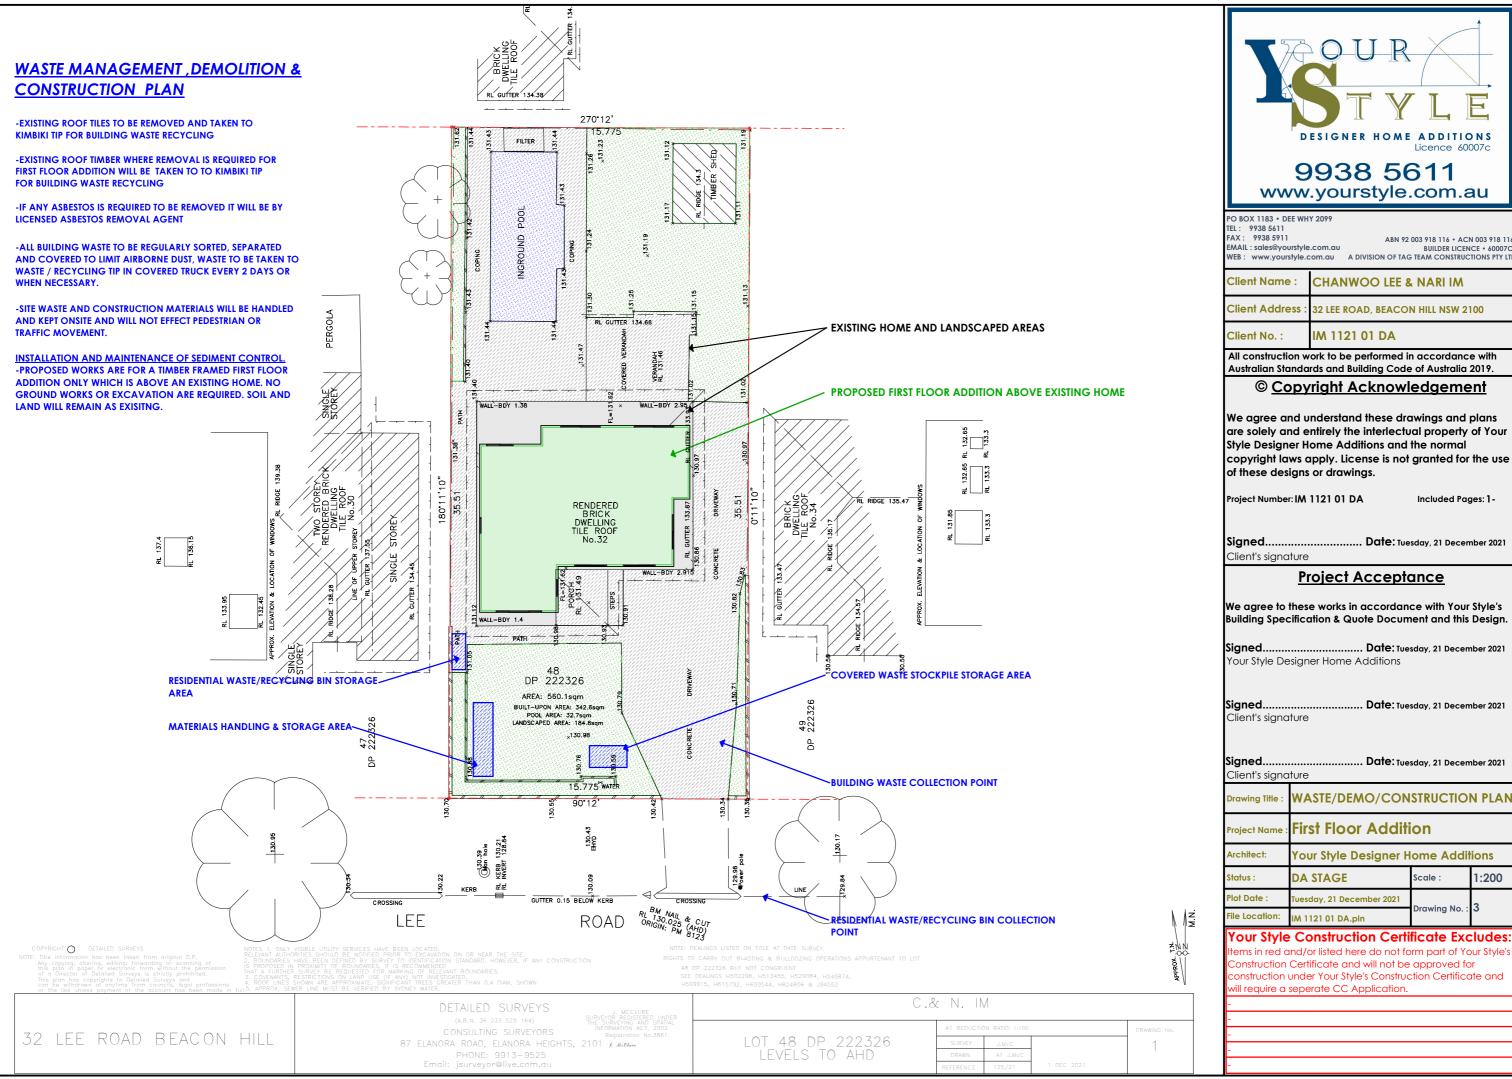

# SITE PLAN SITE CALCULATIONS Site area = 560.1m<sup>2</sup> 270°12' Landscape Open Space = 197m<sup>2</sup> AS PER EXISTING FILTER Impervious & Excluded Area = 363.1 m<sup>2</sup> Landscape Open Space =35% **EXISTING HOME AND LANDSCAPED AREAS** PROPOSED FIRST FLOOR ADDITION ABOVE EXISTING HOME 4,810 3,130 Signed.. WALL-BDY 2.915 WALL-BDY 1.4 STORMWATER MANAGEMENT DP 222326 PROPOSED FIRST FLOOR ADDITION IS WITHIN THE EXISTING AREA: 560.1sqm FOOTPRINT, NO INCREASE IN STORMWATER RUN-OFF WILL BE CREATED. FIRST FLOOR ADDITION TO HAVE SPREADERS **OFF STREET PARKING (2 SPACES PROVIDED)** BUILT-UPON AREA: 342.6sqm POOL AREA: 32.7sqm LANDSCAPED AREA: 184.8sqm ONTO LOWER ROOFS AND FLOW INTO STREET GUTTER VIA **EXISTING STORMWATER CONNECTION.** 130.98 47 15.775 WATE 90°12 = Proposed Alterations (30.39 hole KERB 130.2 INVERT 128. = Existing / Impervious = To owners (proposed alterations) = Boundary Setbacks = Landscape Open Space LEE C.& N. IM DETAILED SURVEYS 32 LEE ROAD BEACON HILL LOT 48 DP 222326 LEVELS TO AHD 87 ELANORA ROAD, ELANORA HEIGHTS, 2101 J. McClus PHONE: 9913-9525 Email: jsurveyor@live.com.au