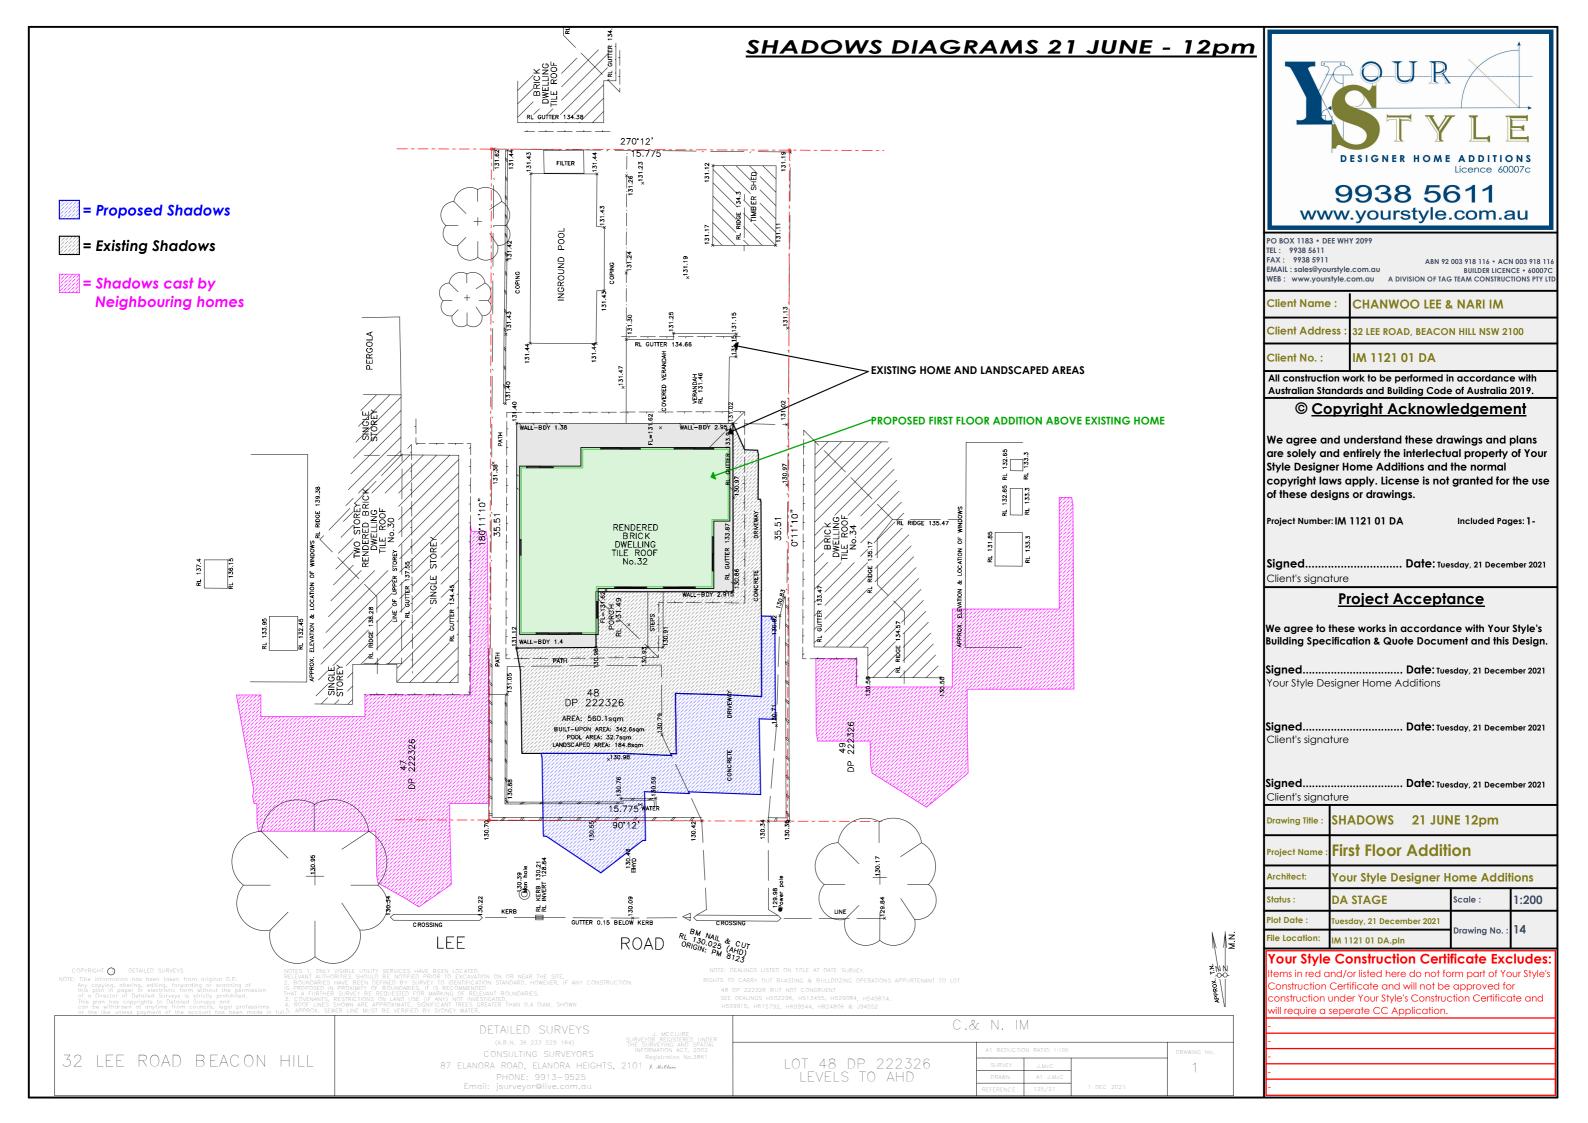

### **EXISTING & PROPOSED SHADOWS - JUNE 21 EASTERN NEIGHBOUR**

EXISTING SHADOWS - 12pm (view from the South)

PROPOSED SHADOWS - 12pm (view from the South)

**EXISTING SHADOWS - 3pm (view from the South)** 

PROPOSED SHADOWS - 3pm (view from the South)

PO BOX 1183 • DEE WHY 2099 TEL: 9938 5611 FAX: 9938 5911

FAX: 9938 5911 ABN 92 003 918 116 • ACN 003 918 116 EMAIL : sales@yourstyle.com.au BUILDER LICENCE • 60007C WEB: www.yourstyle.com.au A DIVISION OF TAG TEAM CONSTRUCTIONS PTY LTI

Project Number: IM 1121 01 DA

Included Pages: 1-

Date: Tuesday, 21 December 2021

Signed. Client's signature

# **Project Acceptance**

We agree to these works in accordance with Your Style's Building Specification & Quote Document and this Design.

Date: Tuesday, 21 December 2021 Your Style Designer Home Additions

Signed... Date: Tuesday, 21 December 2021 Client's signature

Signed.. Date: Tuesday, 21 December 2021 Client's signature

3D SHADOWS 21 JUNE First Floor Addition roject Nam Architect: Your Style Designer Home Additions DA STAGE 1:4.19 tatus : Plot Date : uesday, 21 December 2021 ile Location IM 1121 01 DA.pln