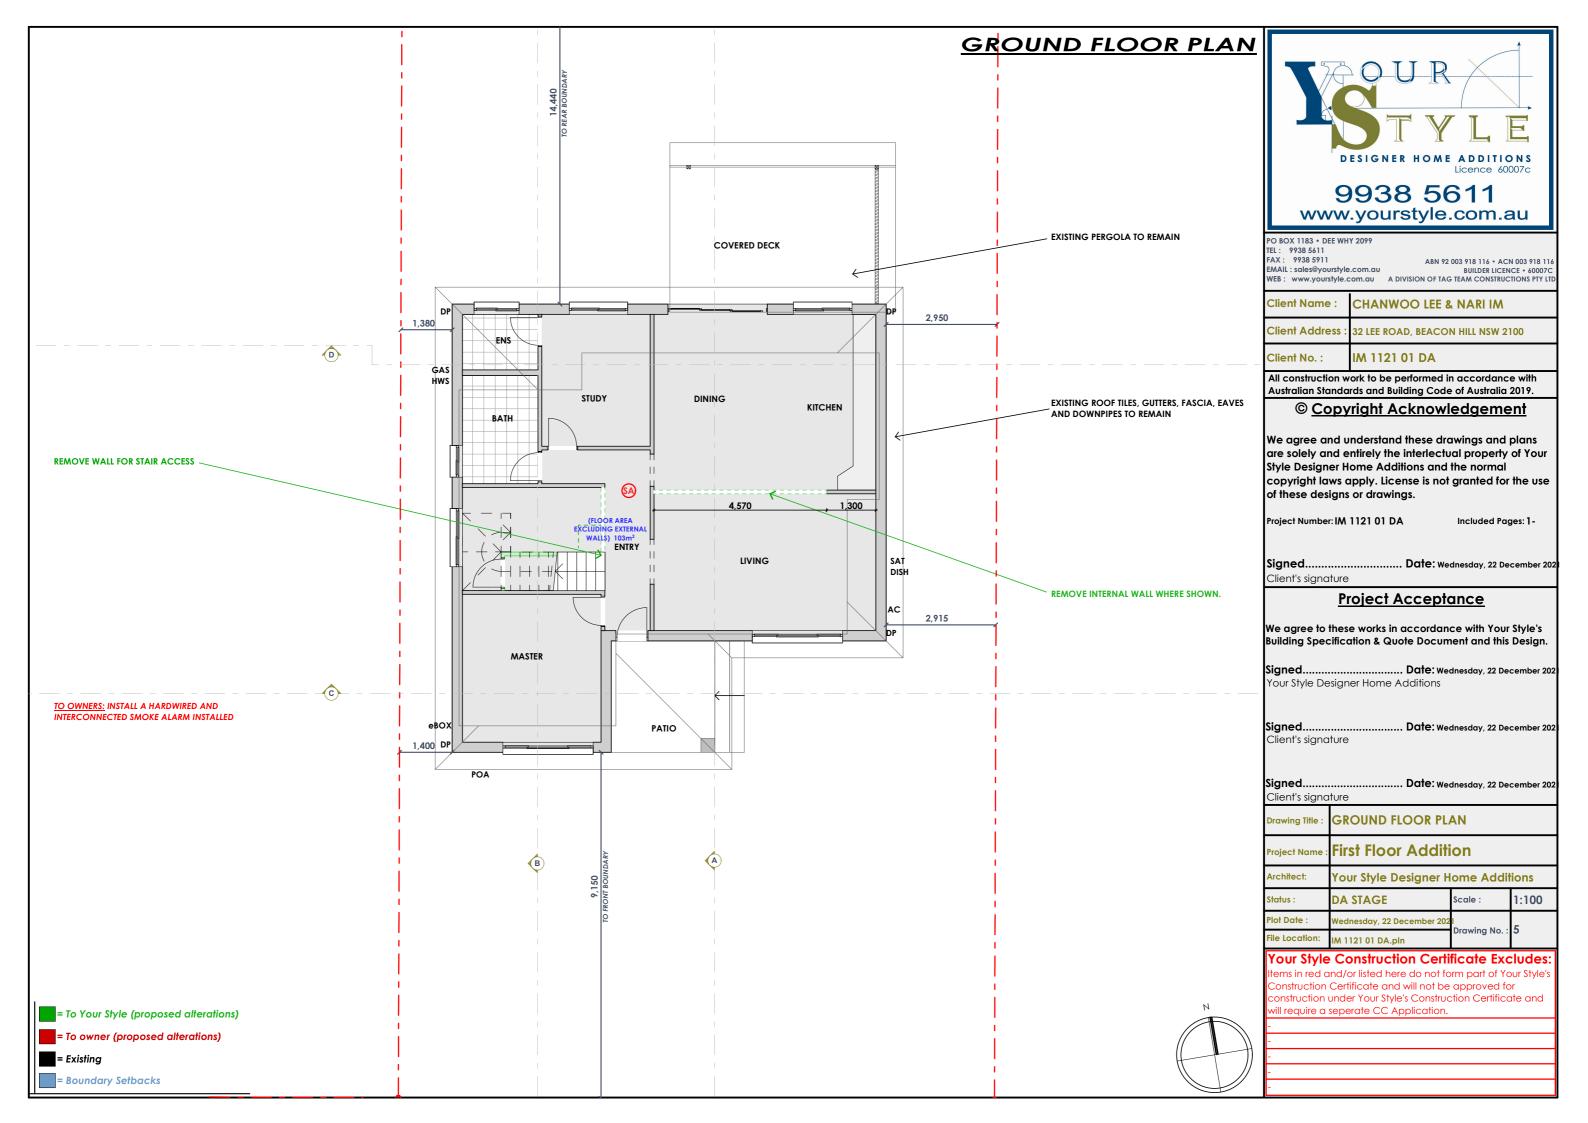

Signed..... Client's signature Date: Wednesday, 22 December 202

Signed... Date: Wednesday, 22 December 202 Client's signature

PERSPECTIVES First Floor Addition Project Nam Architect: **Your Style Designer Home Additions** DA STAGE Status : Plot Date : lednesday, 22 December 20 rawing No. File Location: IM 1121 01 DA.pln