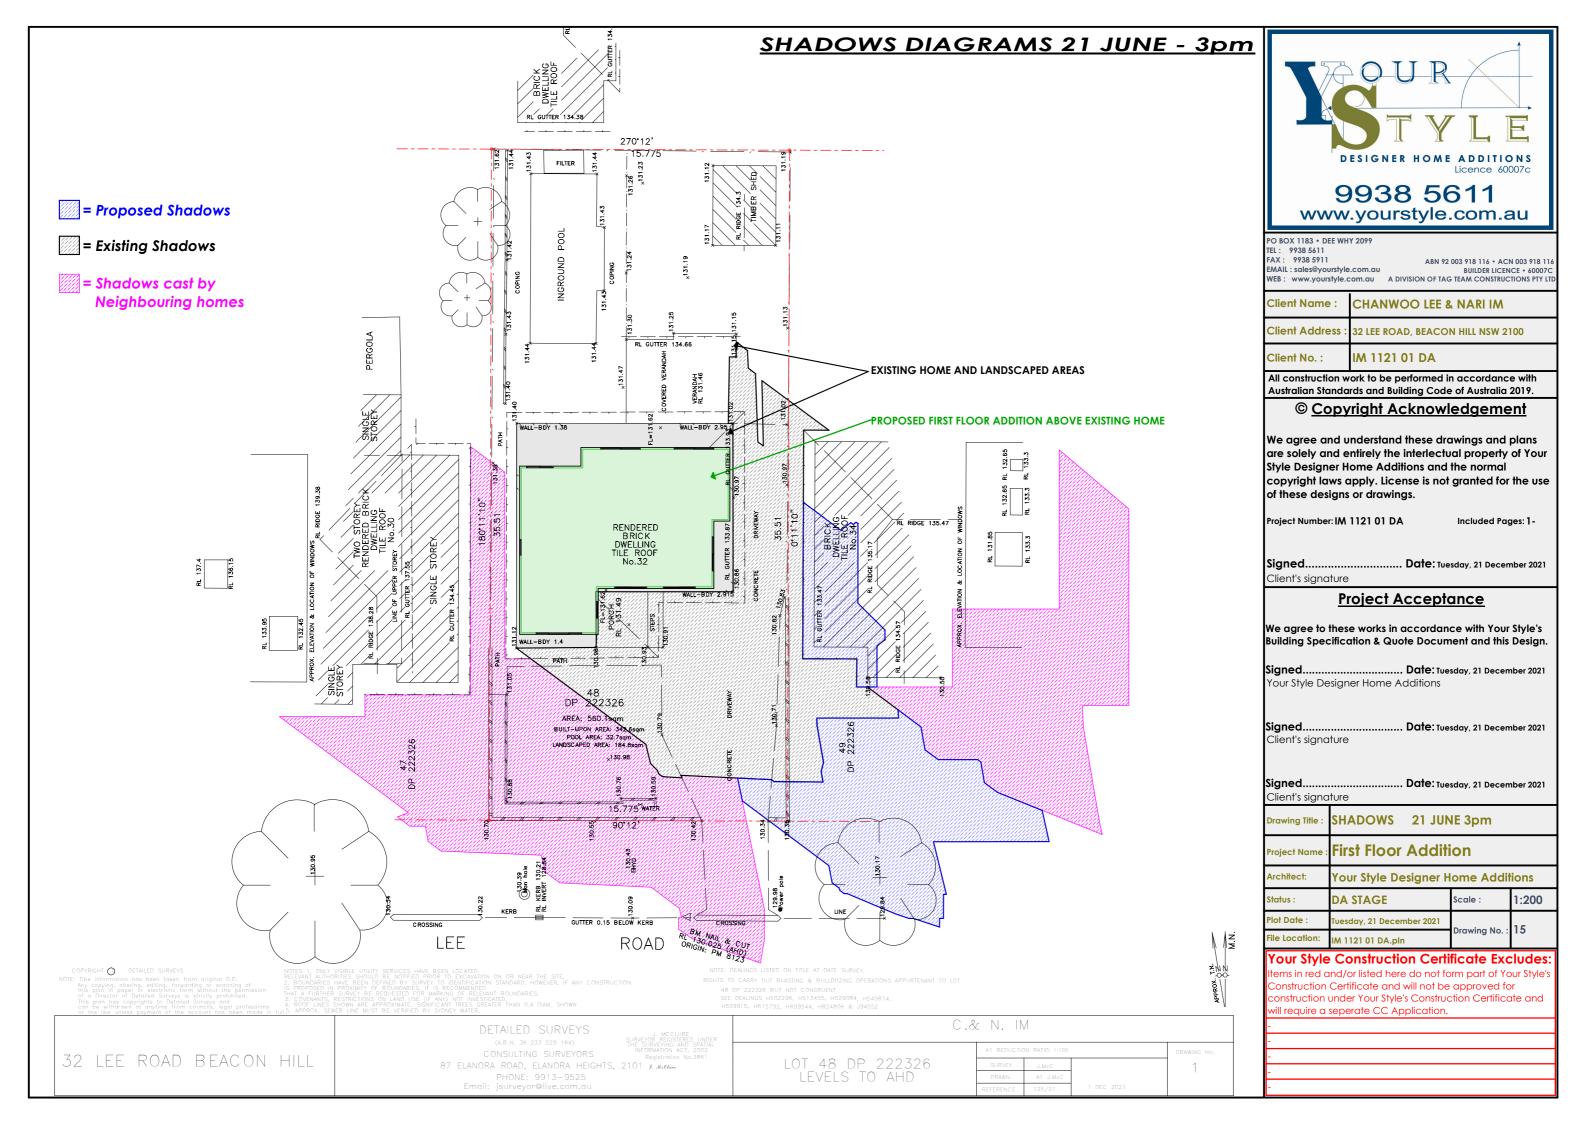

### **EXISTING & PROPOSED SHADOWS - JUNE 21 EASTERN NEIGHBOUR**

EXISTING SHADOWS - 12pm (view from the South)

PROPOSED SHADOWS - 12pm (view from the South)

**EXISTING SHADOWS - 3pm (view from the South)** 

PROPOSED SHADOWS - 3pm (view from the South)

PO BOX 1183 • DEE WHY 2099 TEL: 9938 5611 FAX: 9938 5911

FAX: 9938 5911 ABN 92 003 918 116 • ACN 003 918 116 EMAIL : sales@yourstyle.com.au BUILDER LICENCE • 60007C WEB: www.yourstyle.com.au A DIVISION OF TAG TEAM CONSTRUCTIONS PTY LTI

Project Number: IM 1121 01 DA

Included Pages: 1-

Date: Tuesday, 21 December 2021

Signed. Client's signature

# **Project Acceptance**

We agree to these works in accordance with Your Style's Building Specification & Quote Document and this Design.

Date: Tuesday, 21 December 2021 Your Style Designer Home Additions

Signed... Date: Tuesday, 21 December 2021 Client's signature

Signed.. Date: Tuesday, 21 December 2021 Client's signature

3D SHADOWS 21 JUNE First Floor Addition roject Nam Architect: Your Style Designer Home Additions DA STAGE 1:4.19 tatus : Plot Date : uesday, 21 December 2021 ile Location IM 1121 01 DA.pln