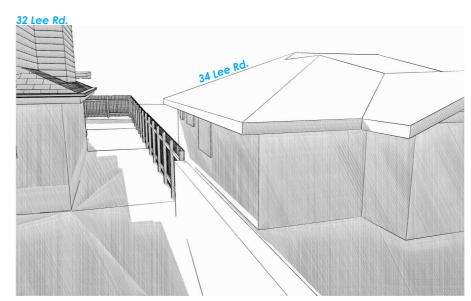

### **EXISTING & PROPOSED SHADOWS - JUNE 21 EASTERN NEIGHBOUR**

EXISTING SHADOWS - 12pm (view from the South)

PROPOSED SHADOWS - 12pm (view from the South)

**EXISTING SHADOWS - 3pm (view from the South)** 