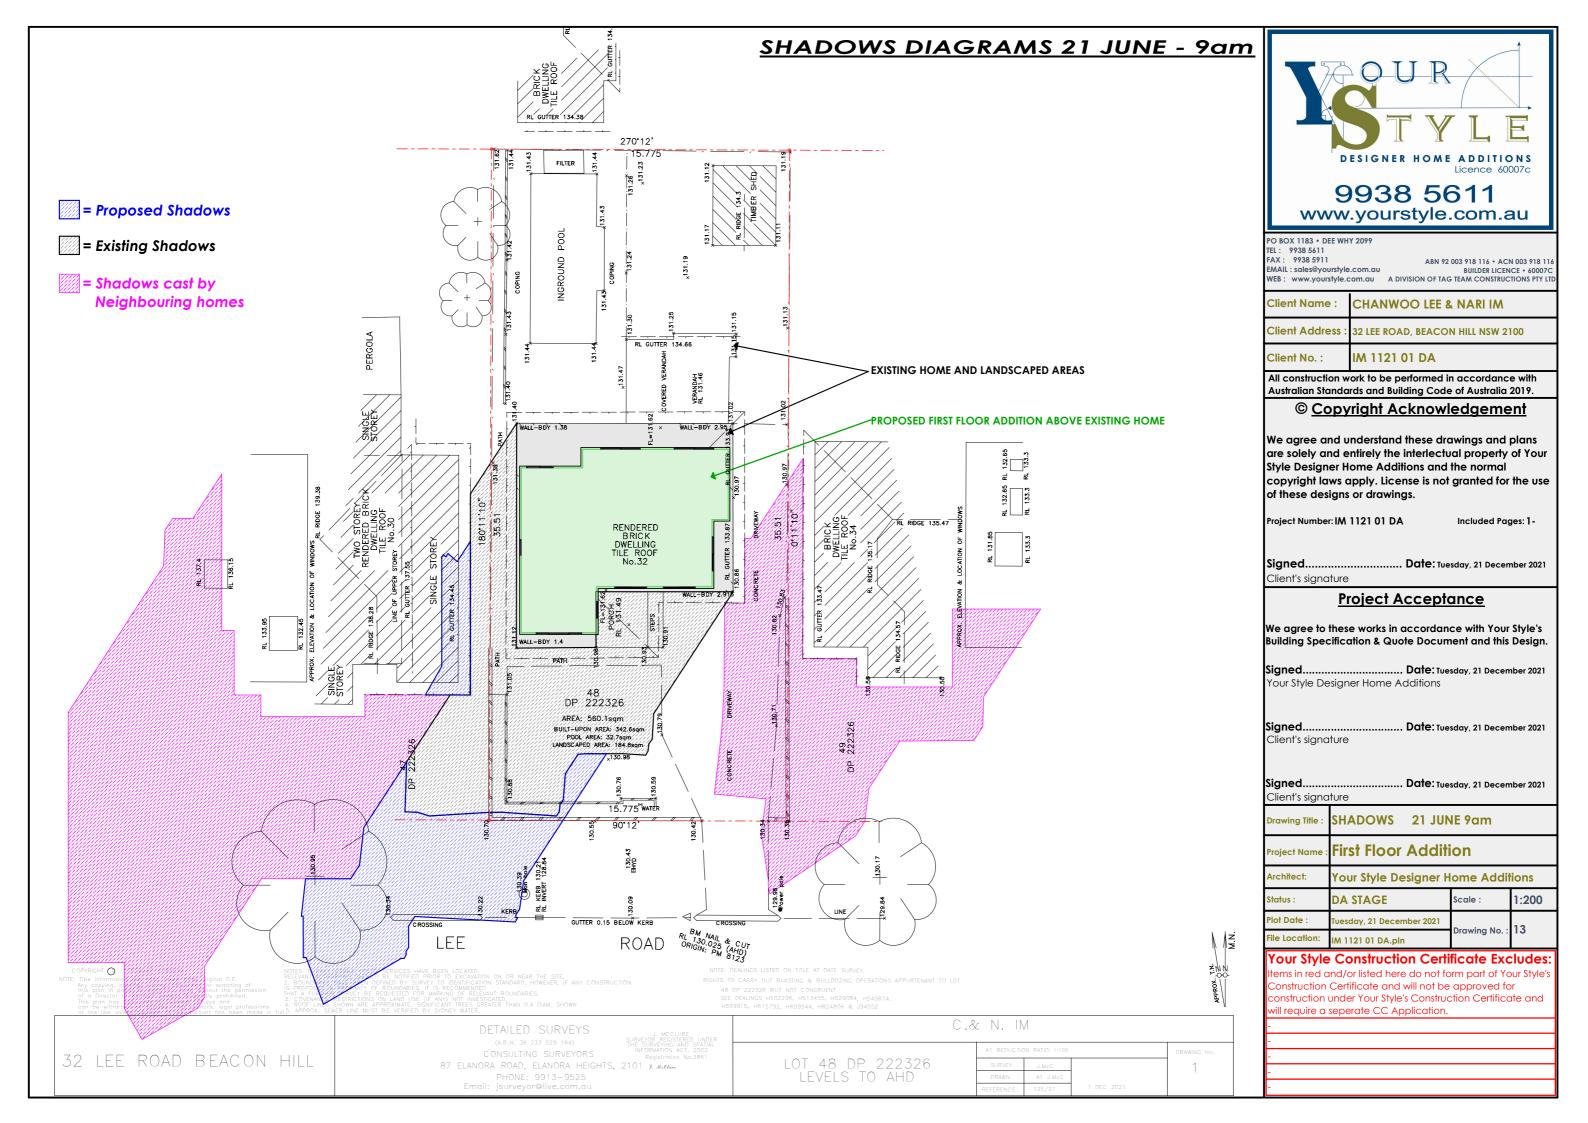

### **EXISTING & PROPOSED SHADOWS - JUNE 21 EASTERN NEIGHBOUR**

EXISTING SHADOWS - 12pm (view from the South)

PROPOSED SHADOWS - 12pm (view from the South)

**EXISTING SHADOWS - 3pm (view from the South)** 

PROPOSED SHADOWS - 3pm (view from the South)

PO BOX 1183 • DEE WHY 2099 TEL: 9938 5611 FAX: 9938 5911

FAX: 9938 5911 ABN 92 003 918 116 • ACN 003 918 116 EMAIL : sales@yourstyle.com.au BUILDER LICENCE • 60007C WEB: www.yourstyle.com.au A DIVISION OF TAG TEAM CONSTRUCTIONS PTY LTI

Project Number: IM 1121 01 DA

Included Pages: 1-

Date: Tuesday, 21 December 2021

Signed. Client's signature

# **Project Acceptance**

We agree to these works in accordance with Your Style's Building Specification & Quote Document and this Design.

Date: Tuesday, 21 December 2021 Your Style Designer Home Additions

Signed... Date: Tuesday, 21 December 2021 Client's signature

Signed.. Date: Tuesday, 21 December 2021 Client's signature

3D SHADOWS 21 JUNE First Floor Addition roject Nam Architect: Your Style Designer Home Additions DA STAGE 1:4.19 tatus : Plot Date : uesday, 21 December 2021 ile Location IM 1121 01 DA.pln