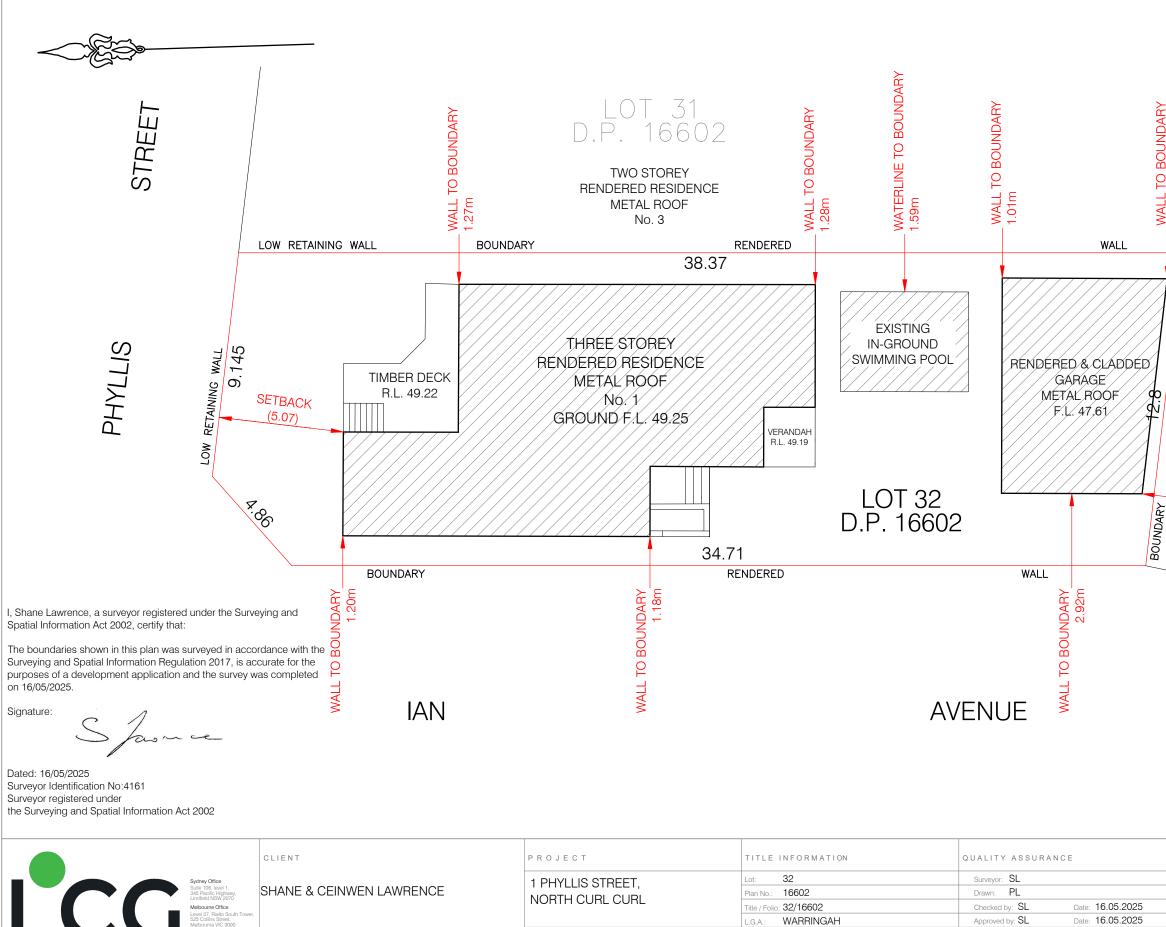

| RENDERED WALL O DOUNDART                                   | LOT<br>D.P. 80<br>                                                                                                                                                                                                                         | D.P.                                               | )T<br>22 |                                                                |
|------------------------------------------------------------|--------------------------------------------------------------------------------------------------------------------------------------------------------------------------------------------------------------------------------------------|----------------------------------------------------|----------|----------------------------------------------------------------|
|                                                            |                                                                                                                                                                                                                                            |                                                    |          |                                                                |
|                                                            | COPYRIGHT ©<br>THE DOCUMENT IN BOTH ELECTRONIC AND<br>HARDCOPY IS CONFERING AND REMAINS THE<br>PROPERTY OF LOG. IT MUST NOT BE<br>REPRODUCED BY ANY REPRONICIP, OR USED FOR<br>ANY CITHER PROJECT WITHOUT THE WRITTEN<br>APPROVING OF LOG. | Date of Survey: 16.0<br>Datum: AHD<br>Scale: 1:150 | С        | ate of Plan: <b>16.05.2025</b><br>o-ords:<br>Driginal size A3) |
| ) THE DRAWING HAVE                                         | Cad ref : 231668-IDTF-001<br>JOB NUMBER                                                                                                                                                                                                    |                                                    |          | heet 1 of 1                                                    |
| D THE DRAWING HAVE<br>IUALITY ASSURANCE IS<br>ILY AS IT IS | 231668                                                                                                                                                                                                                                     |                                                    | TF-001   |                                                                |