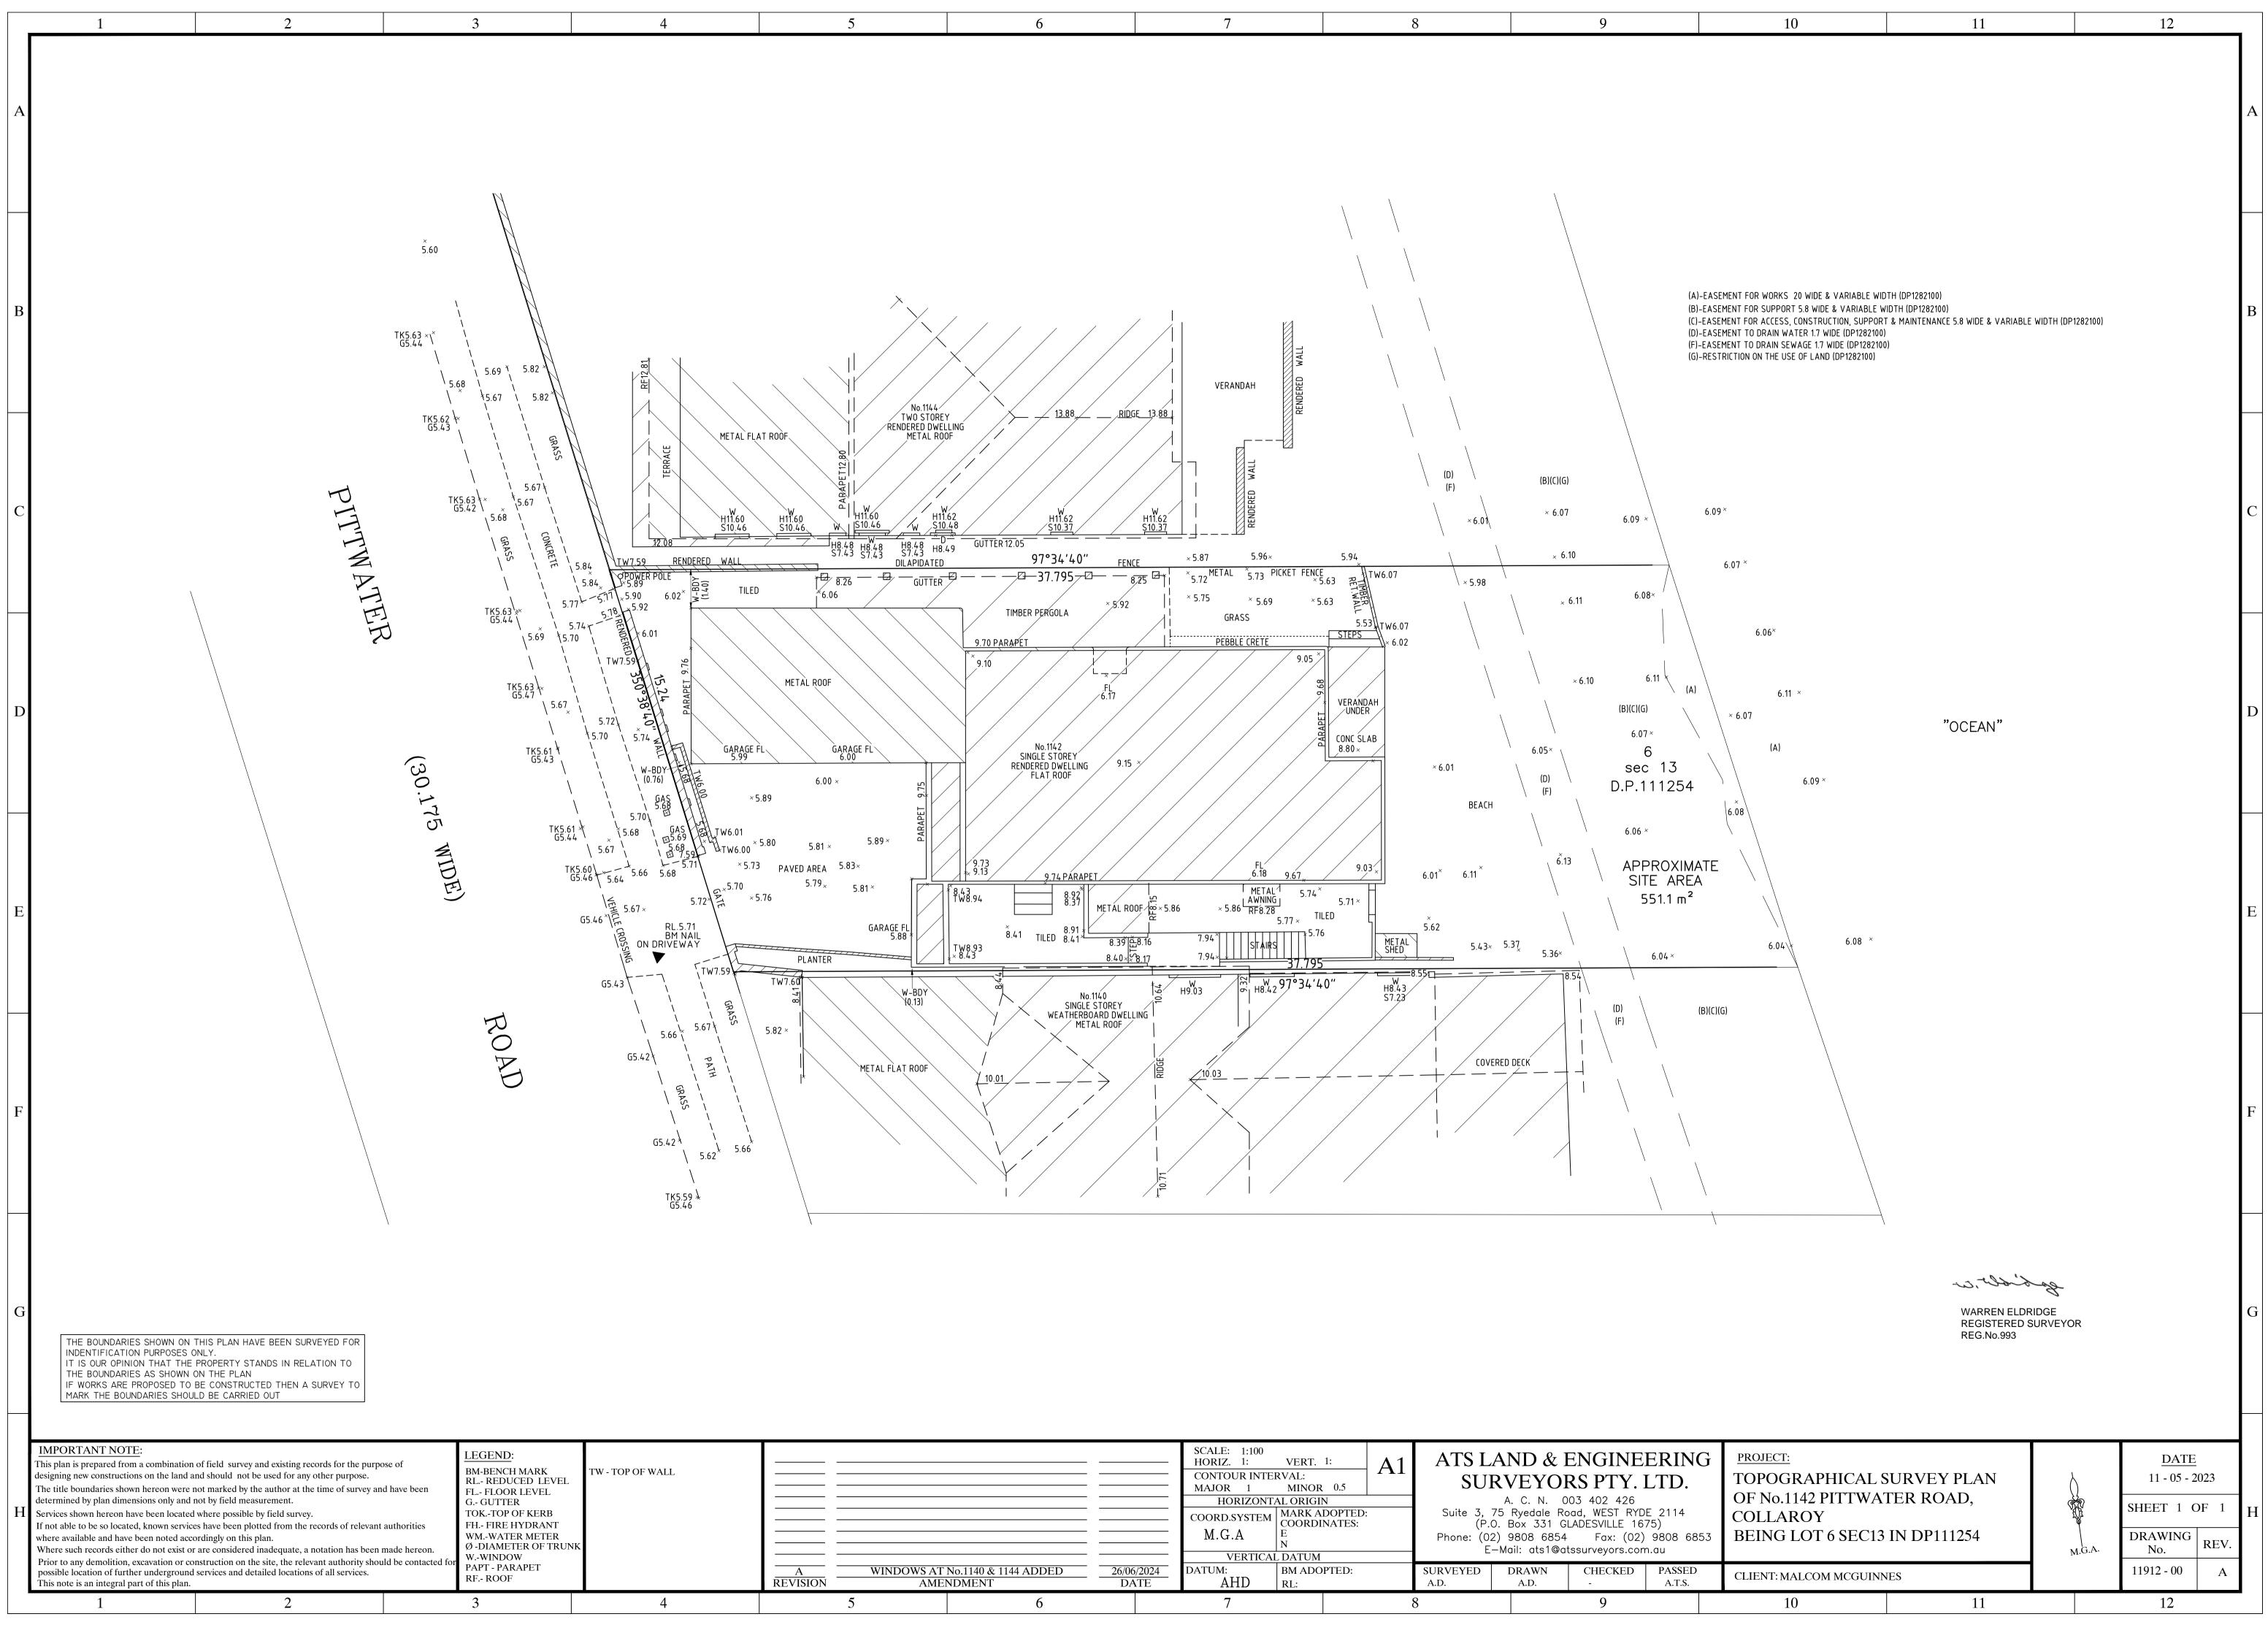

|                                 |   |       |                                            | SCALE:1:100HORIZ.1:CONTOUR INTE:MAJOR1 | VERT.<br>RVAL:<br>MINOR |                                                                             | A1 |                 |             | ENGINE<br>RS PTY. J          |         | G  |
|---------------------------------|---|-------|--------------------------------------------|----------------------------------------|-------------------------|-----------------------------------------------------------------------------|----|-----------------|-------------|------------------------------|---------|----|
|                                 |   |       | HORIZONTAL ORIGIN                          |                                        |                         | A. C. N. 003 402 426                                                        |    |                 |             |                              |         |    |
|                                 |   |       | COORD.SYSTEM MARK ADOPTED:<br>COORDINATES: |                                        |                         | Suite 3, 75 Ryedale Road, WEST RYDE 2114<br>(P.O. Box 331 GLADESVILLE 1675) |    |                 |             |                              |         |    |
|                                 |   |       |                                            | M.G.A                                  | E<br>N                  | NATES:                                                                      |    | Phone: (02)     | ) 9808 6854 | Fax: (02)<br>tssurveyors.con | 9808 68 | 53 |
|                                 |   |       | VERTICAL DATUM                             |                                        |                         | L                                                                           |    | issurveyors.com | 1.00        |                              |         |    |
| WINDOWS AT No.1140 & 1144 ADDED |   | 26/06 | /2024                                      | DATUM:                                 | BM ADO                  | PTED:                                                                       |    | SURVEYED        | DRAWN       | CHECKED                      | PASSED  |    |
| AMENDMENT                       |   | DA    | TE                                         | AHD                                    | RL:                     |                                                                             |    | A.D.            | A.D.        | -                            | A.T.S.  |    |
| 5                               | 6 |       |                                            | 7                                      | 8                       |                                                                             | 9  |                 |             |                              |         |    |