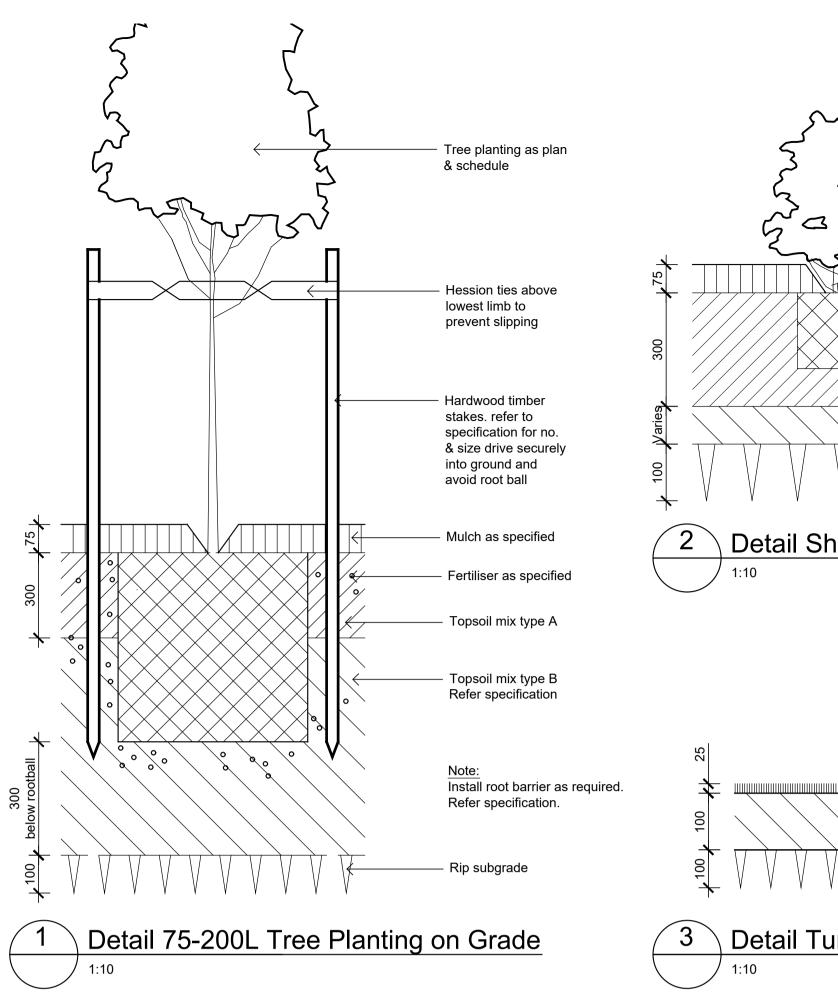

#### ABORIST MANAGEMENT OF TREE PROTECTION

A QUALIFIED AND APPROVED ABORIST IS TO BE CONTRACTED TO UNDERTAKE OR MANAGE THE INSTALLATION OF PROTECTIVE FENCING, AND TO UNDERTAKE SUCH MEASURES AS HE DEEMS APPROPRIATE TO PRESERVE THE SUBJECT TREES TO BE RETAINED. THE ARBORIST IS TO BE RETAINED FOR THE ENTIRE CONTRACT PERIOD TO UNDERTAKE ONGOING MANAGEMENT AND REVIEW OF THE TREES.

#### IMPORTED SOIL MIX

OUTLETS/HOLES.

IMPORTED LIGHTWEIGHT SOIL MIX FOR ON-SLAB AREAS AND POTS: LIGHTWEIGHT SOIL MIX SHALL BE COMPOSED OF THE FOLLOWING MATERIALS AND MIXED IN THE GIVEN PROPORTIONS TO PRODUCE A MATERIAL WITH A PH 6.0-6.5

#### SOIL MIX PER CUBIC METRE SHALL CONSIST OF:

- 30% KENTHURST BLACK LOAM - 30% DOUBLE WASHED COARSE SAND
- 20% AUSTRALIAN PEAT
- 10% COMPOSTED BARK FINES
- 10% COMPOSTED HARDWOOD DUST
- FERTILISER PER CUBIC METRE SHALL CONSIST OF - 500GMS CALCIUM NITRATE
- 500GMS POTASSIUM SULPHATE - 750GMS SUPERPHOSHATE MICRO FINE
- 1 KG IBDU (NITROGEN SLOW RELEASE)
- 1 KG SLOW RELEASE NUTRICOTE