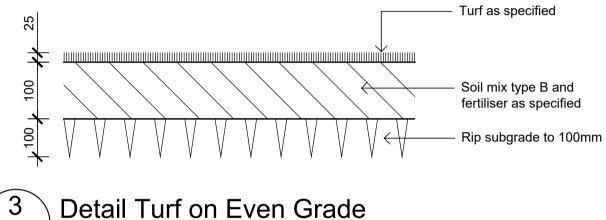

TURF ALL LANDSCAPE AREAS AS SHOWN ON THE LANDSCAPE DRAWINGS. TURF IS TO HAVE AN EVEN THICKNESS OF NOT LESS THAN 25mm. OBTAIN TURF FROM AN APPROVED GROWER. FURNISH A WARRANTY FROM THE GROWER THAT THE TURF IS FREE FROM WEEDS AND OTHER FOREIGN MATTER. DELIVER TURF TO THE SITE WITHIN 24 HOURS OF BEING CUT, AND LAY IT WITHIN 24 HOURS OF BEING DELIVERED.

TO PREPARE GRADED AREAS TO RECEIVE TURF, EXCAVATE THE AREA AND CULTIVATE SO AS TO ALLOW FOR IMPORTING OF 100mm OF TURF UNDERLAY SOIL. REMOVE ALL STONES OVER 50mm Ø AND REMOVE ALL WEEDS AND FOREIGN MATTER. SPREAD SOIL MIX A.B.S TO A DEPTH OF 100mm AND GRADE TO APPROPRIATE LEVELS TO ACHIEVE GENERAL EVEN GRADES TO DRAINAGE OUTLETS INSTALLED BY OTHERS.

LAY THE TURF ALONG THE LAND CONTOURS WITH STAGGERED, CLOSE BUTTED JOINTS, SO THAT THE FINISHED TURF SURFACE IS FLUSH WITH ADJACENT FINISHED SURFACES OF PAVING AND THE LIKE. AS SOON AS PRACTICABLE AFTER LAYING, ROLL THE TURF WITH A ROLLER WEIGHING NOT MORE THAN 90kg PER METRE OF WIDTH FOR SANDY OR LIGHT SOILS.

WATER AS NECESSARY TO KEEP THE SOIL MOIST TO A DEPTH OF 100MM. PROTECT NEWLY TURFED AREAS AGAINST TRAFFIC UNTIL GRASS IS ESTABLISHED. FERTILISE TWO WEEKS AFTER LAYING FERTILISE A.B.S

'TOP DRESS' THE TURF WHEN IT IS ESTABLISHED TO A DEPTH OF 10MM WITH COARSE WASHED RIVER SAND. RUB THE DRESSING WELL INTO THE JOINTS AND CORRECT ANY UNEVENNESS IN THE TURF SURFACES.