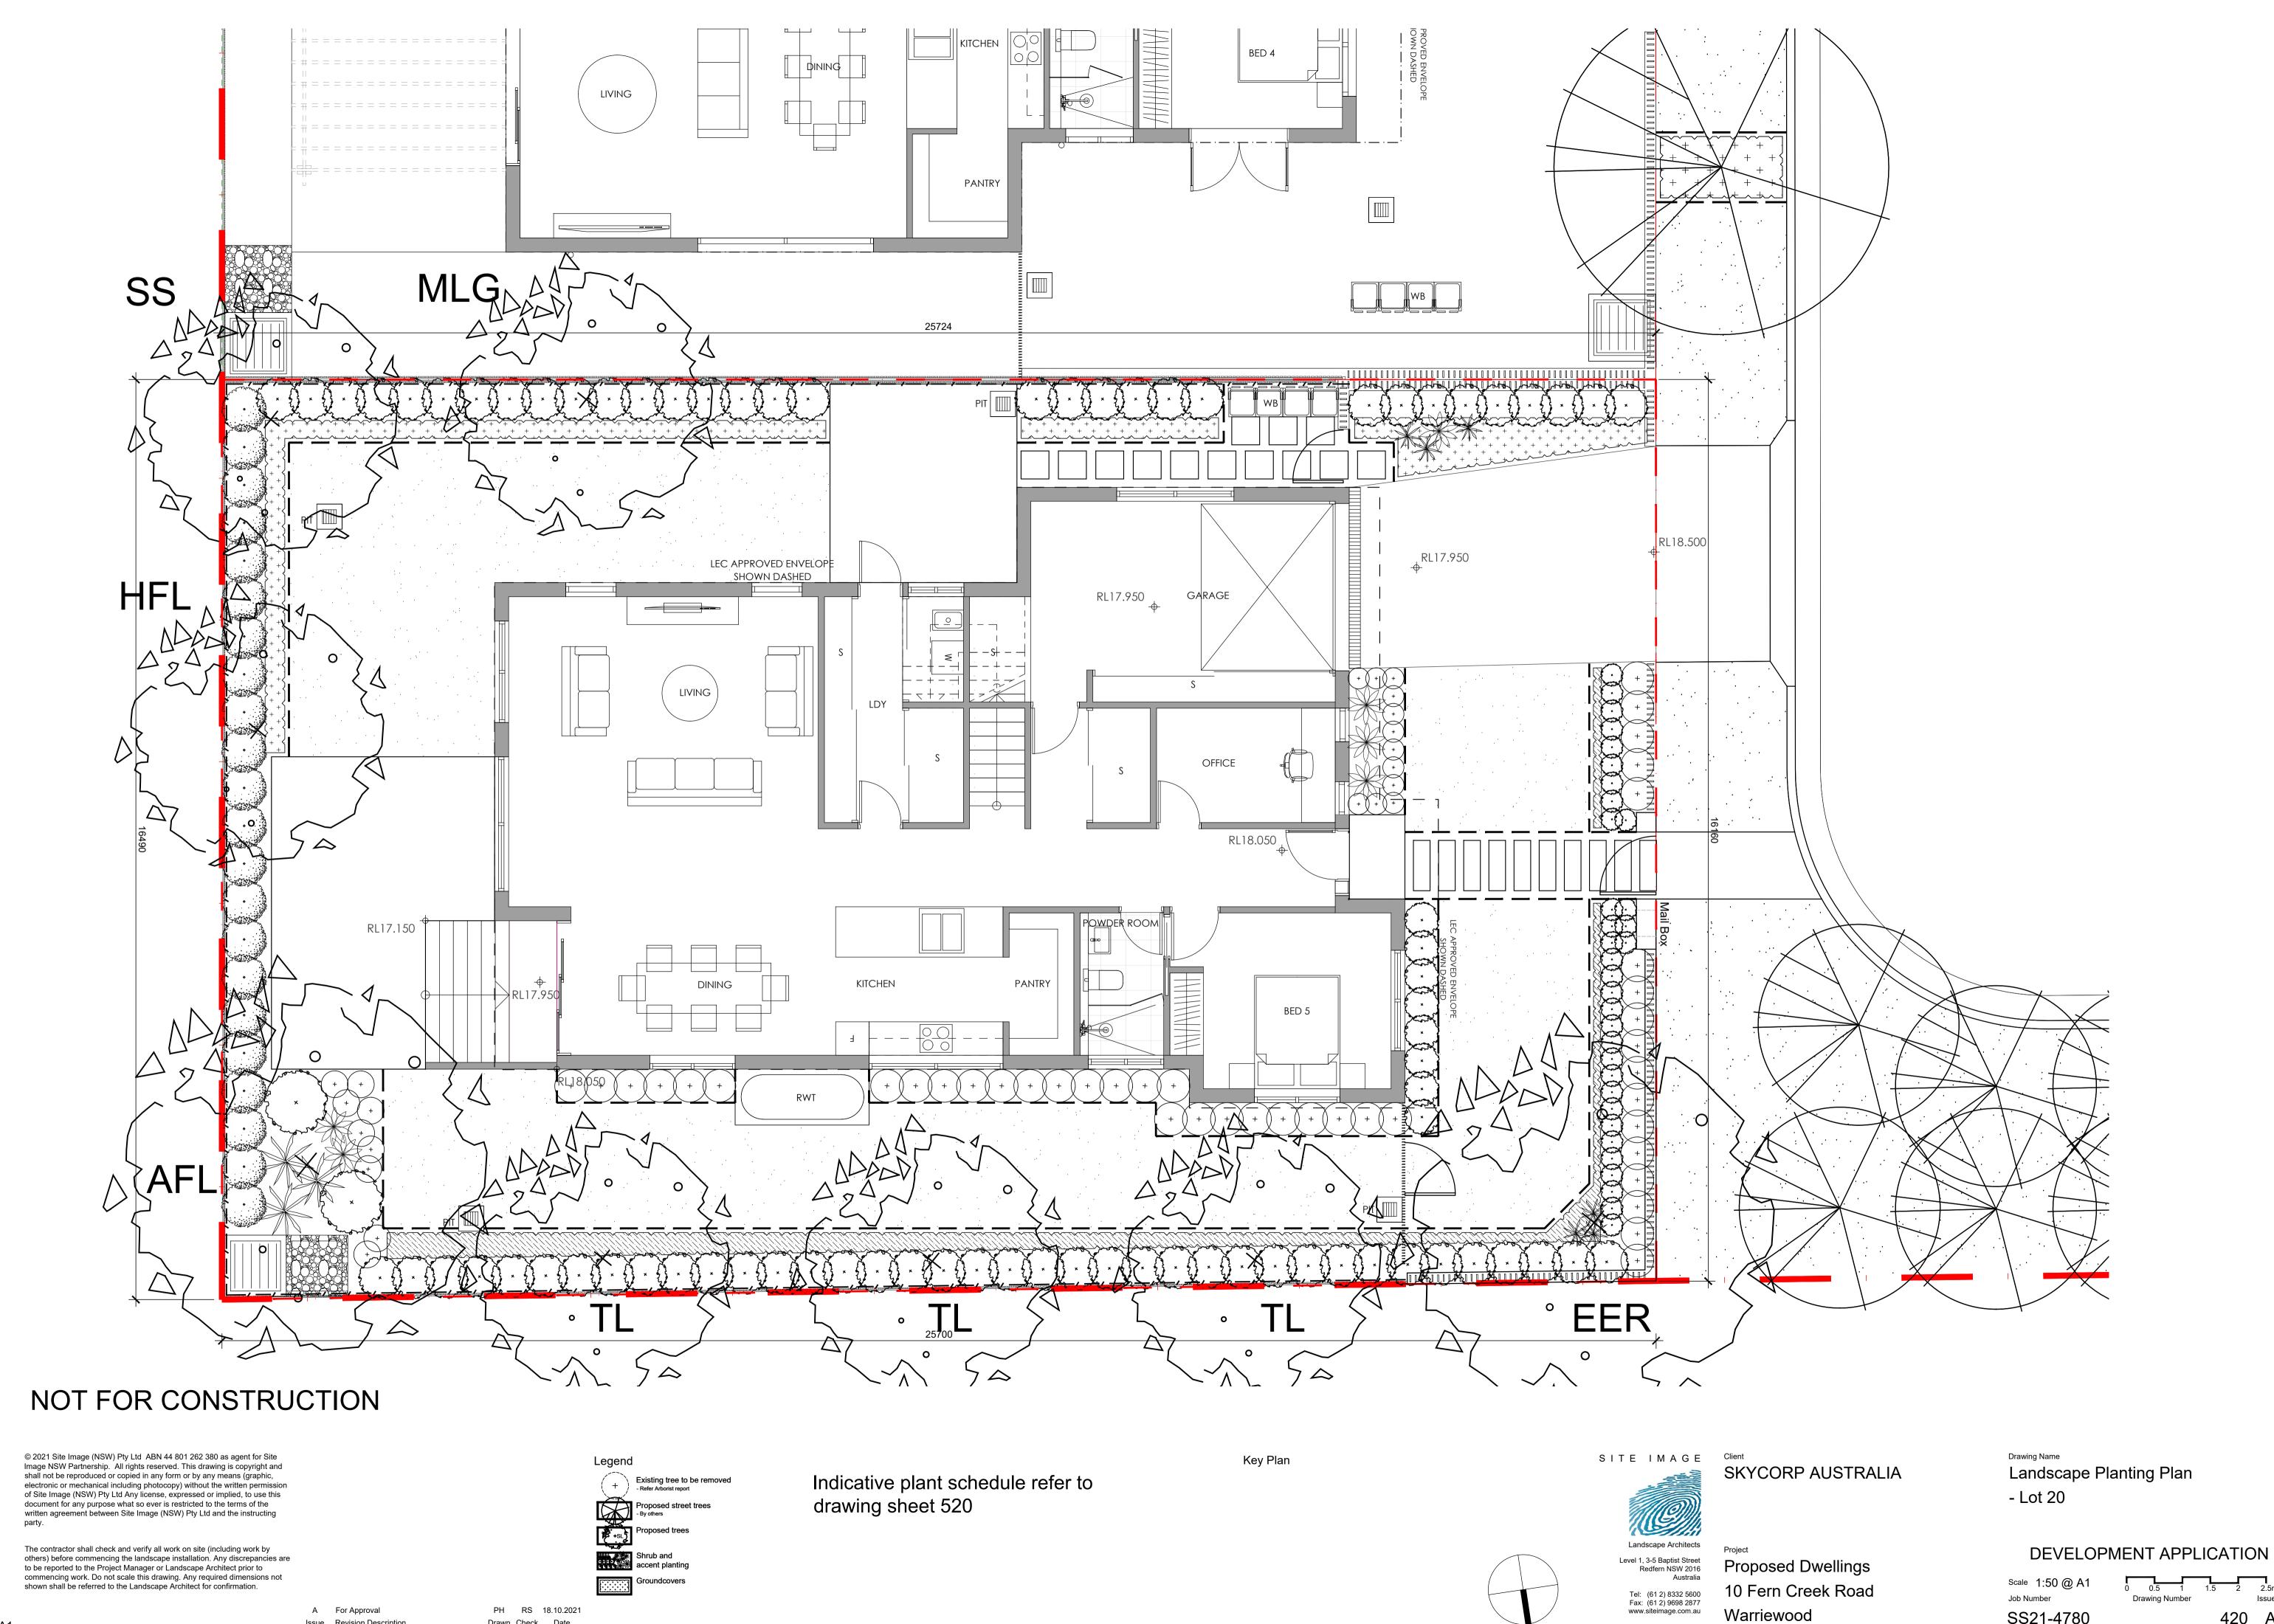

Key Plan | 1:500

Legend

Key Plan

SKYCORP AUSTRALIA

Project
Proposed Dwellings
10 Fern Creek Road
Warriewood

Landscape Coversheet
- Lot 20

DEVELOPMENT APPLICATION

Scale

Job Number Drawing Number Issue

A For Approval

Issue Revision Description

PH RS 18.10.2021 Drawn Check Date

Mail Box

Tel: (61 2) 8332 5600

Fax: (61 2) 9698 2877

SKYCORP AUSTRALIA

**Proposed Dwellings** 10 Fern Creek Road Warriewood

Landscape Hardscape Plan - Lot 20

DEVELOPMENT APPLICATION

Job Number SS21-4780

Drawing Number 320 A

420 A

SS21-4780

Issue Revision Description

Drawn Check Date

### **INDICATIVE PLANT SCHEDULE - Lot 20**

Stepping paver as specified

Decomposed granite paving

Base course to Engineer's

Refer specification

specification.

20mm mortar bed

Compacted sub-grade to Engineer's specification