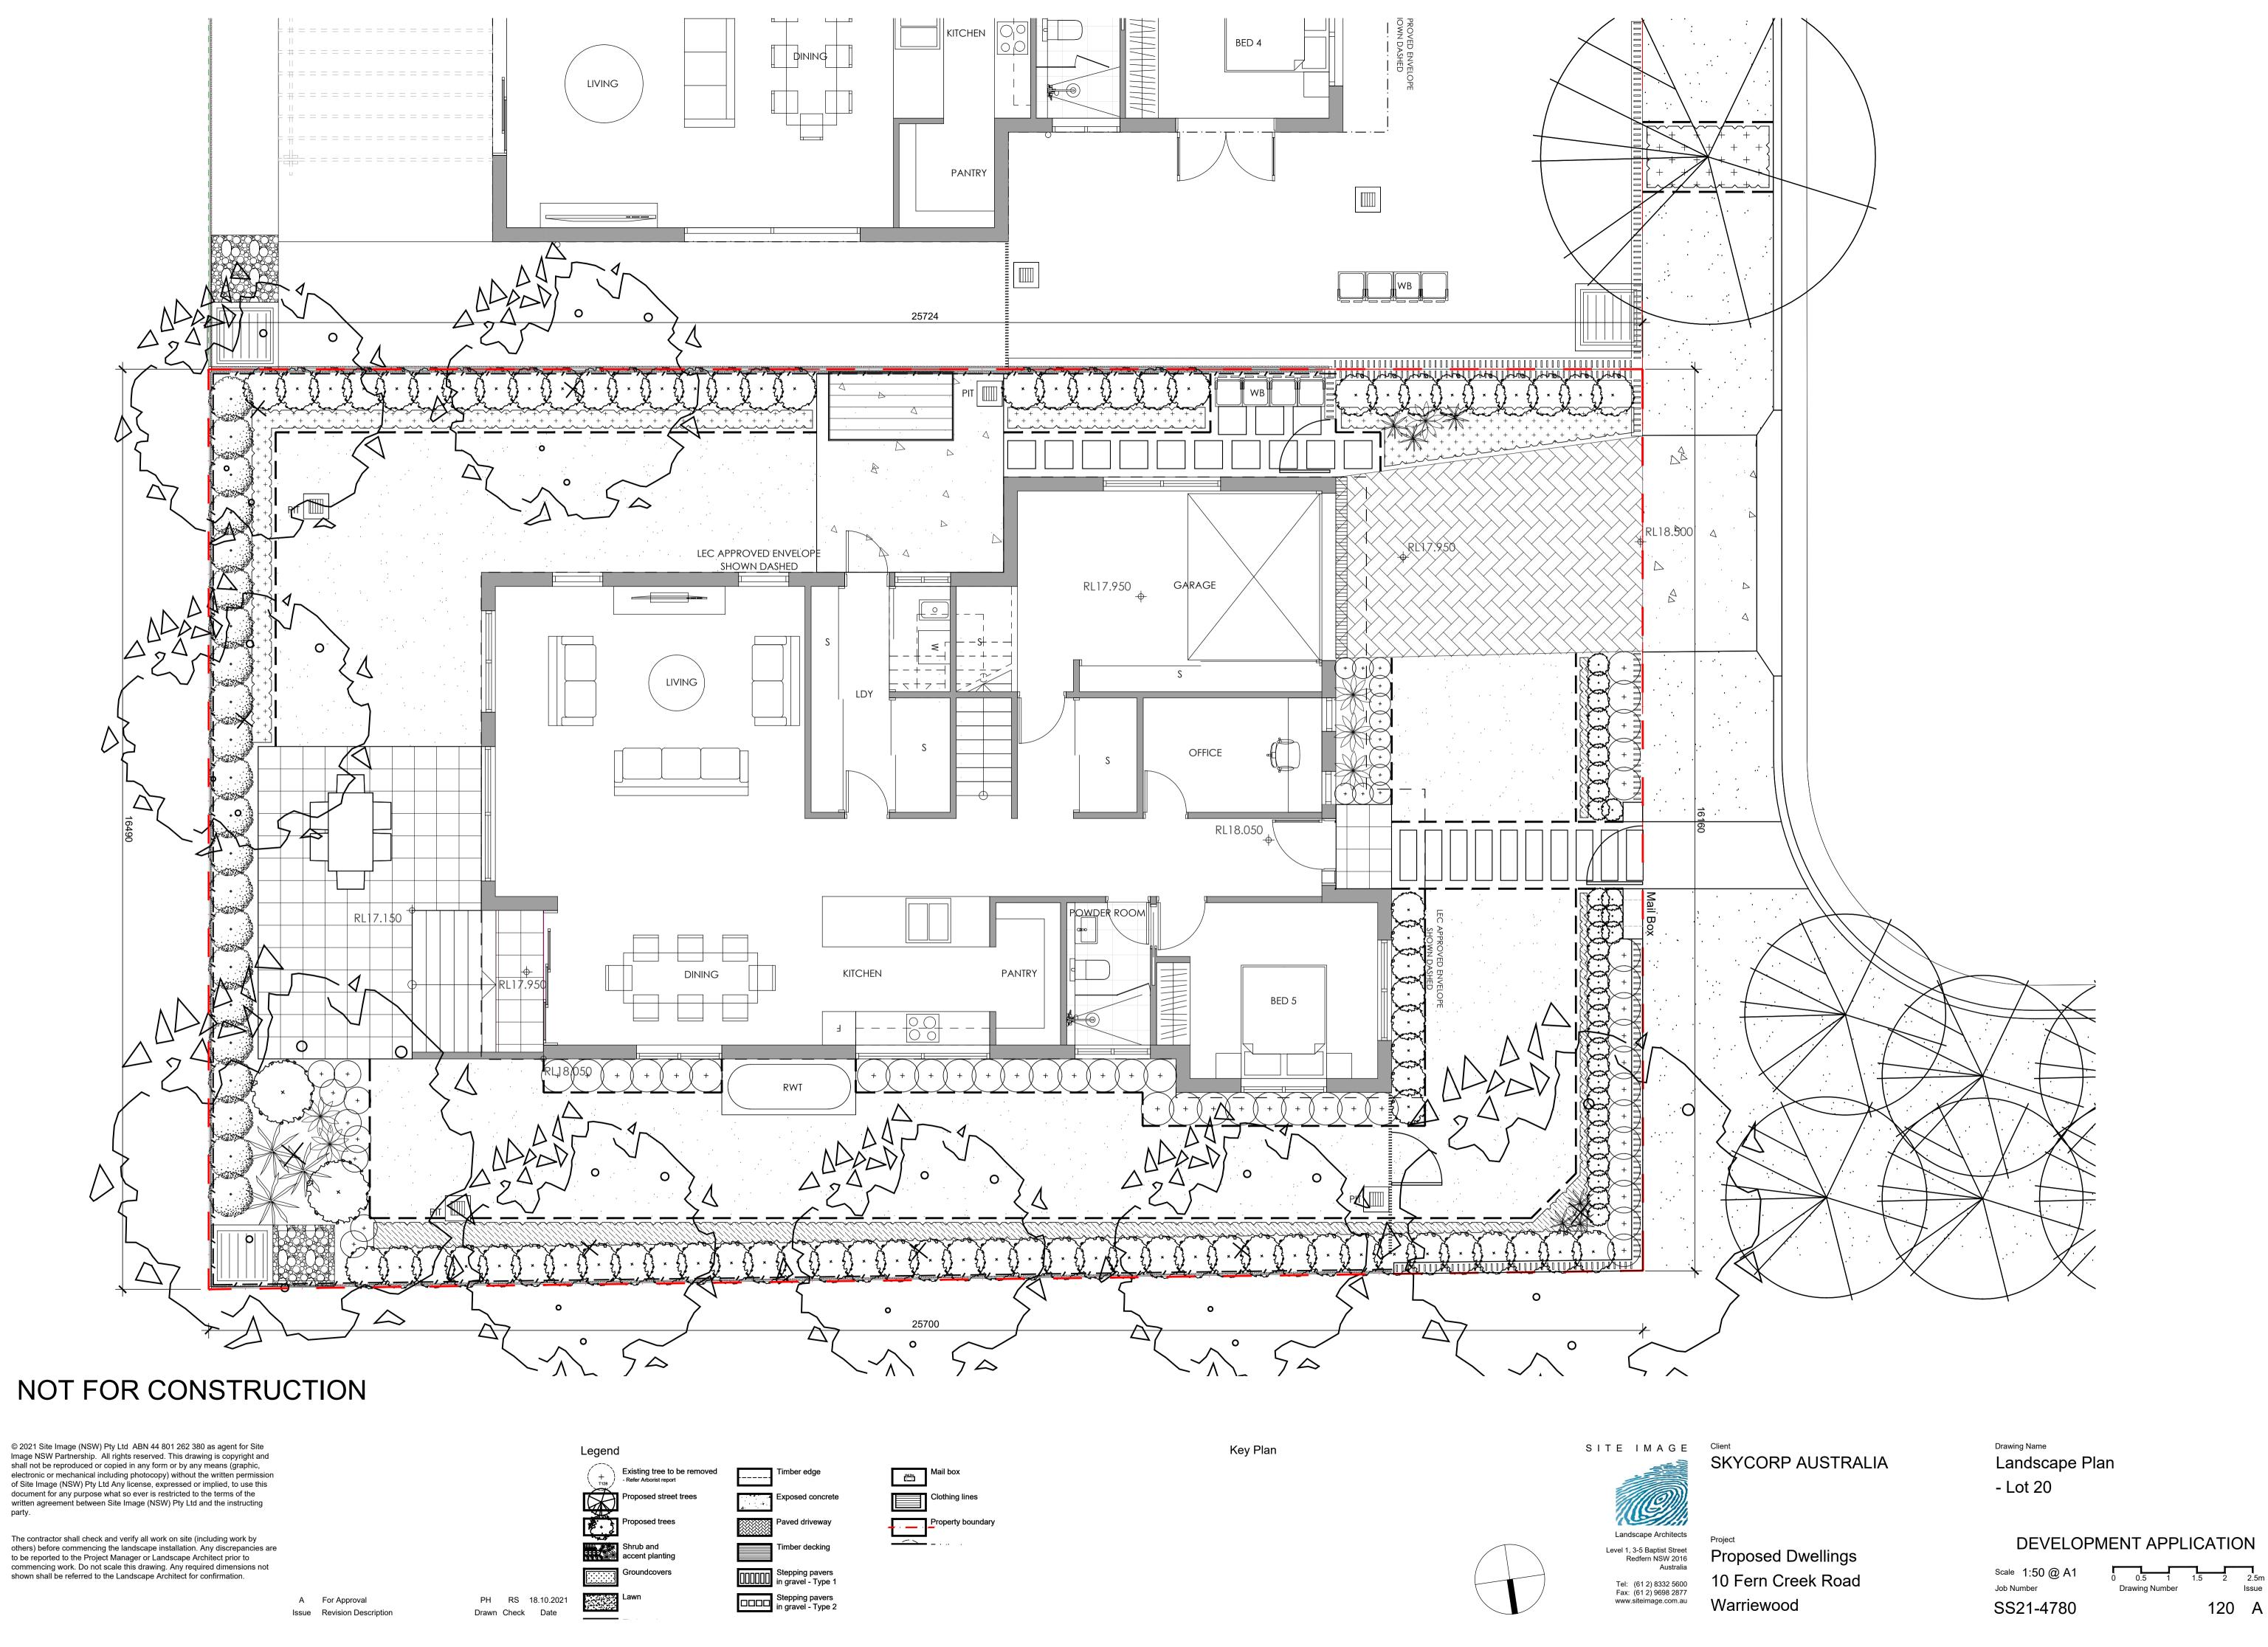

Legend

Key Plan

SKYCORP AUSTRALIA

Project
Proposed Dwellings
10 Fern Creek Road
Warriewood

Landscape Coversheet
- Lot 20

DEVELOPMENT APPLICATION

Scale

Job Number Drawing Number Issue

SS21-4780 020 A

A For Approval PH RS 18.10.2021

Issue Revision Description Drawn Check Date

A1

© 2021 Site Image (NSW) Pty Ltd ABN 44 801 262 380 as agent for Site Image NSW Partnership. All rights reserved. This drawing is copyright and shall not be reproduced or copied in any form or by any means (graphic, electronic or mechanical including photocopy) without the written permission of Site Image (NSW) Pty Ltd Any license, expressed or implied, to use this document for any purpose what so ever is restricted to the terms of the written agreement between Site Image (NSW) Pty Ltd and the instructing