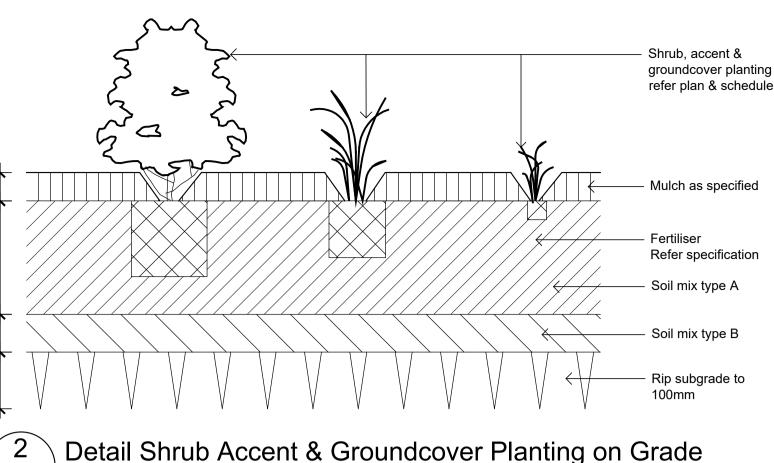

#### PLANT MATERIAL

ALL PLANTS SHALL BE WELL GROWN, DISEASE FREE NURSERY STOCK, AND TRUE TO SPECIES TYPE. NO SPECIES SHALL BE SUBSTITUTED WITHOUT THE APPROVAL OF THE SUPERINTENDENT. NO VARIEGATED STRAIN SHALL BE USED UNLESS NOMINATED.

ALL PLANTS SHALL BE OF THE SIZE AND QUALITY CONSISTENT WITH THE NORMAL INDUSTRY EXPECTATION FOR THE NOMINATED CONTAINER SIZE. PLANTS NOT CONSISTENT WITH THE ABOVE MAY BE REJECTED WITH REPLACEMENT STOCK SUBJECT TO THE APPROVAL OF THE SUPERINTENDENT.

ALLOW TWO AGRIFORM SLOW RELEASE PELLETS PER 5-25 LITRE PLANT AND ONE PER 150MM PLANT. ALL FERTILISER IS TO BE APPLIED IN ACCORDANCE WITH THE MANUFACTURERS INSTRUCTIONS.

#### MULCH

TO MASS PLANTING AREAS AND STREET TREES INSTALL 75MM THICKNESS OF GRADED PINE BARK AS SUPPLIED BY AUSTRALIAN NATIVE LANDSCAPES P/L OR APPROVED EQUIVALENT. ALL MULCH SHALL BE FREE OF VEGETATIVE REPRODUCTIVE PARTS OF