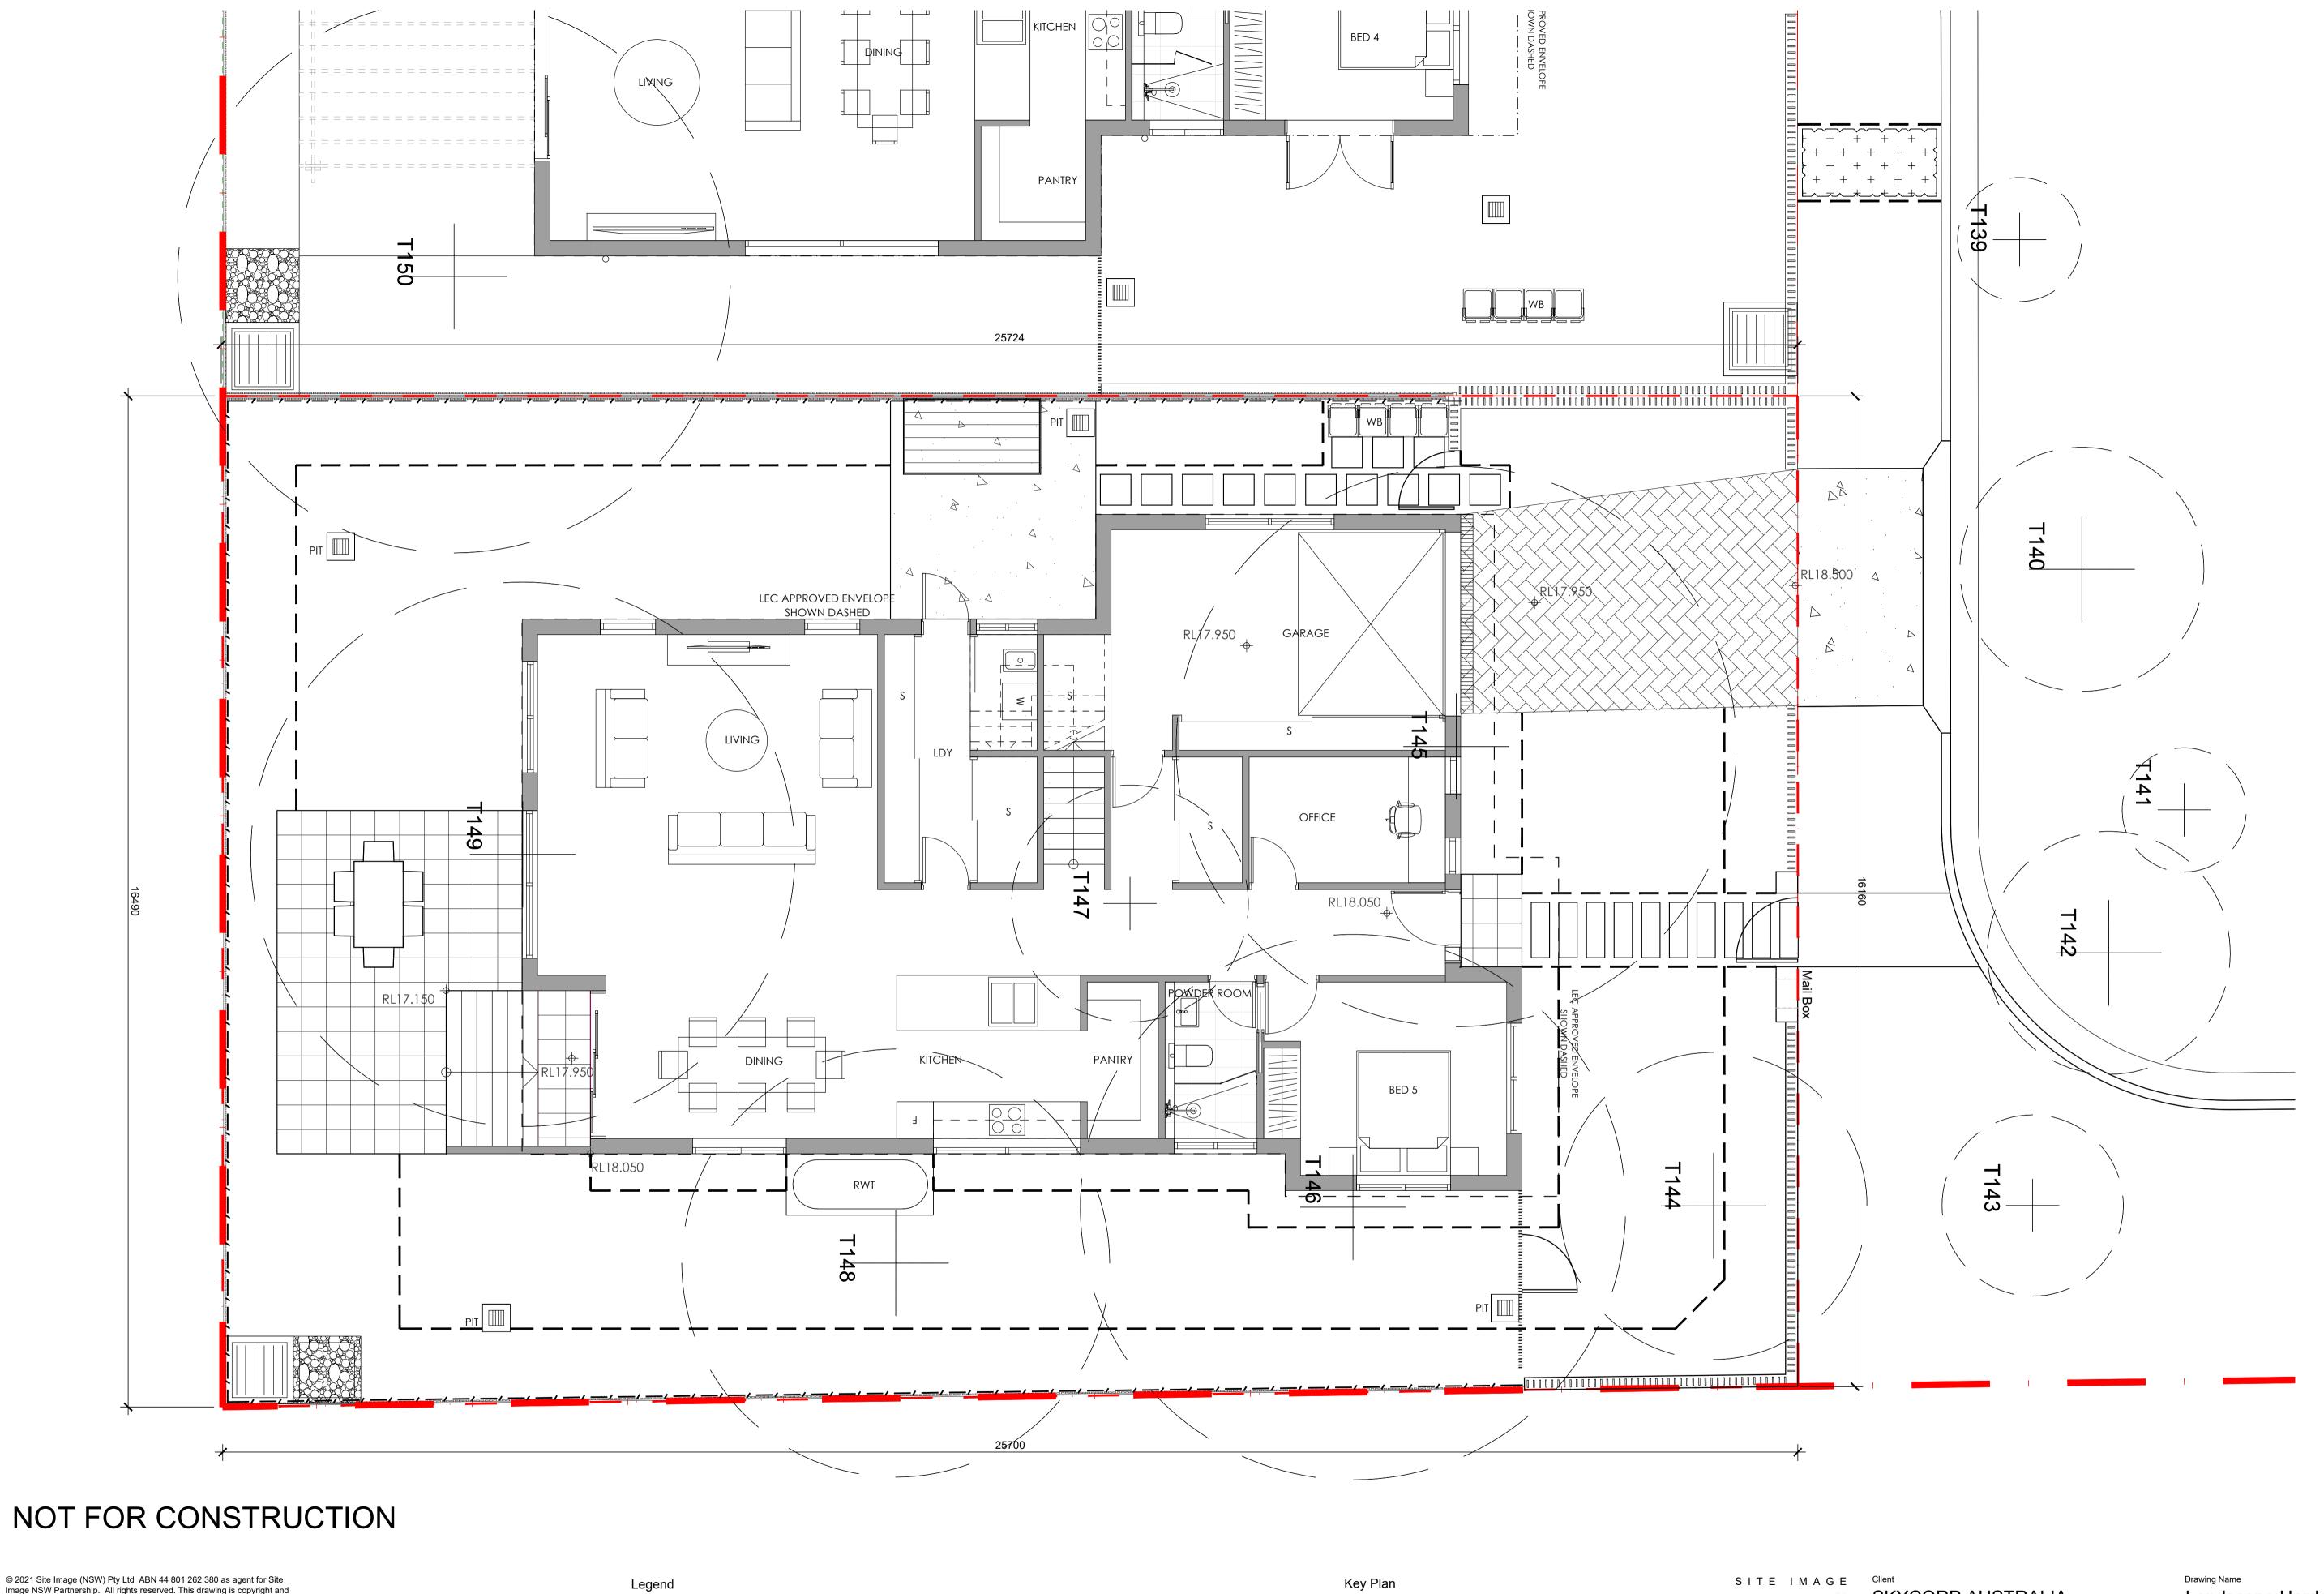

A For Approval

Issue Revision Description

PH RS 18.10.2021 Drawn Check Date

Mail Box

Tel: (61 2) 8332 5600

Fax: (61 2) 9698 2877

SKYCORP AUSTRALIA

**Proposed Dwellings** 10 Fern Creek Road Warriewood

Landscape Hardscape Plan - Lot 20

DEVELOPMENT APPLICATION

Job Number SS21-4780

Drawing Number 320 A

420 A

SS21-4780

Issue Revision Description

Drawn Check Date