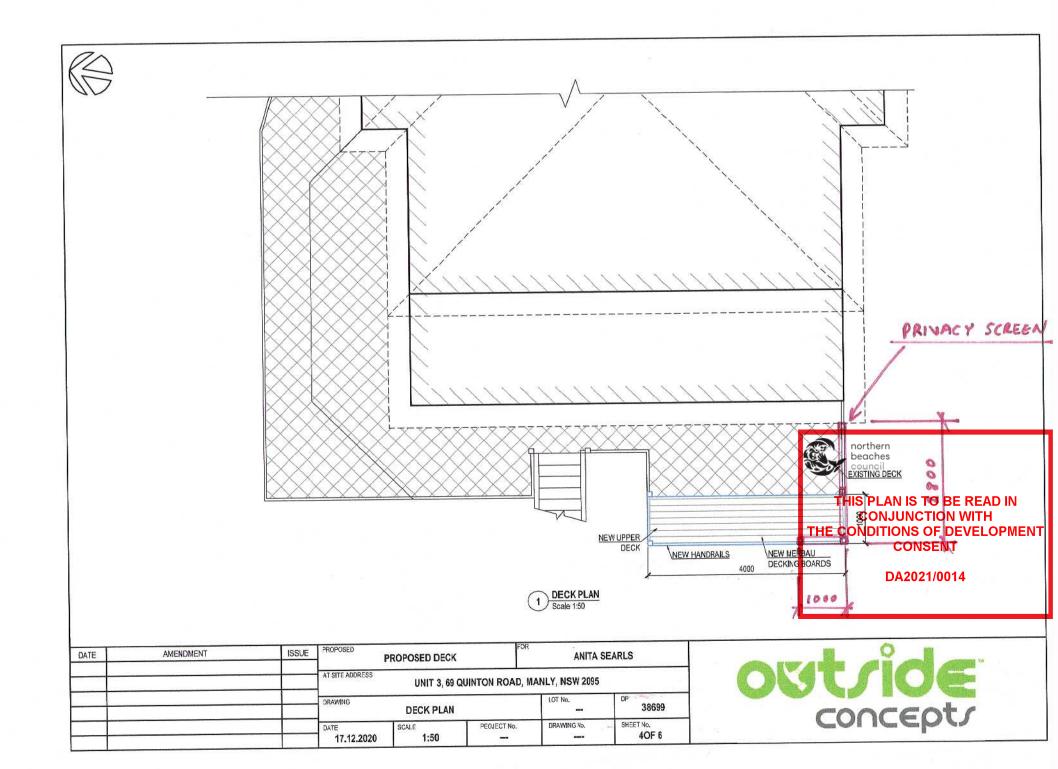

| DATE | AMENDMENT | ISSUE | PROPOSED PROPOSED DECK   |                                          |             | FOR<br>ANITA SEARLS |             |           |  |
|------|-----------|-------|--------------------------|------------------------------------------|-------------|---------------------|-------------|-----------|--|
|      |           |       |                          |                                          |             |                     |             |           |  |
|      |           |       | AT SHE ADDRESS           | UNIT 3, 69 QUINTON ROAD, MANLY, NSW 2095 |             |                     |             |           |  |
|      |           |       | DRAWING                  |                                          |             | L                   | LOT No.     | DP        |  |
|      |           |       | SITE PLAN/ SITE ANALYSIS |                                          |             |                     |             | 38699     |  |
|      |           |       | DATE                     | SCALE                                    | PEOJECT No. | D                   | DRAWING No. | SHEET No. |  |
|      |           |       | 17.12.2020               | 1:200                                    |             |                     |             | 10F 6     |  |