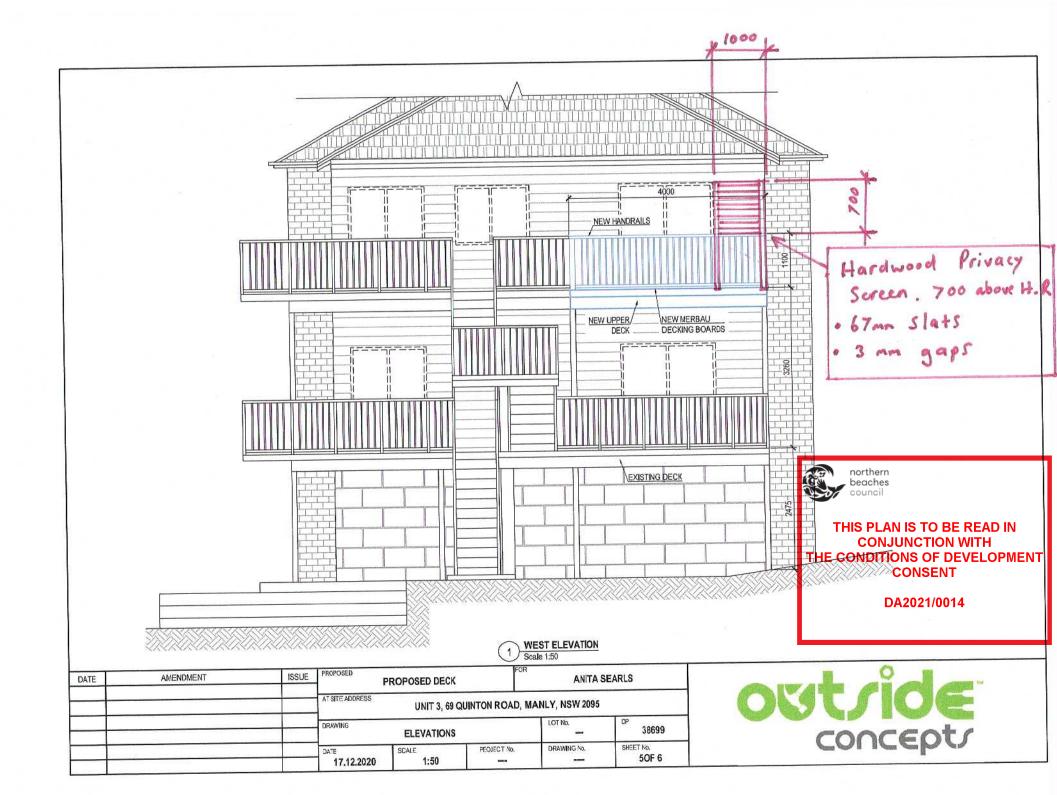

| DATE | AMENDMENT | ISSUE | PROPOSED PROPOSED DECK   |                                          |             | FOR<br>ANITA SEARLS |             |           |  |
|------|-----------|-------|--------------------------|------------------------------------------|-------------|---------------------|-------------|-----------|--|
|      |           |       |                          |                                          |             |                     |             |           |  |
|      |           |       | AT SHE ADDRESS           | UNIT 3, 69 QUINTON ROAD, MANLY, NSW 2095 |             |                     |             |           |  |
|      |           |       | DRAWING                  |                                          |             | L                   | LOT No.     | DP        |  |
|      |           |       | SITE PLAN/ SITE ANALYSIS |                                          |             |                     |             | 38699     |  |
|      |           |       | DATE                     | SCALE                                    | PEOJECT No. | D                   | DRAWING No. | SHEET No. |  |
|      |           |       | 17.12.2020               | 1:200                                    |             |                     |             | 10F 6     |  |