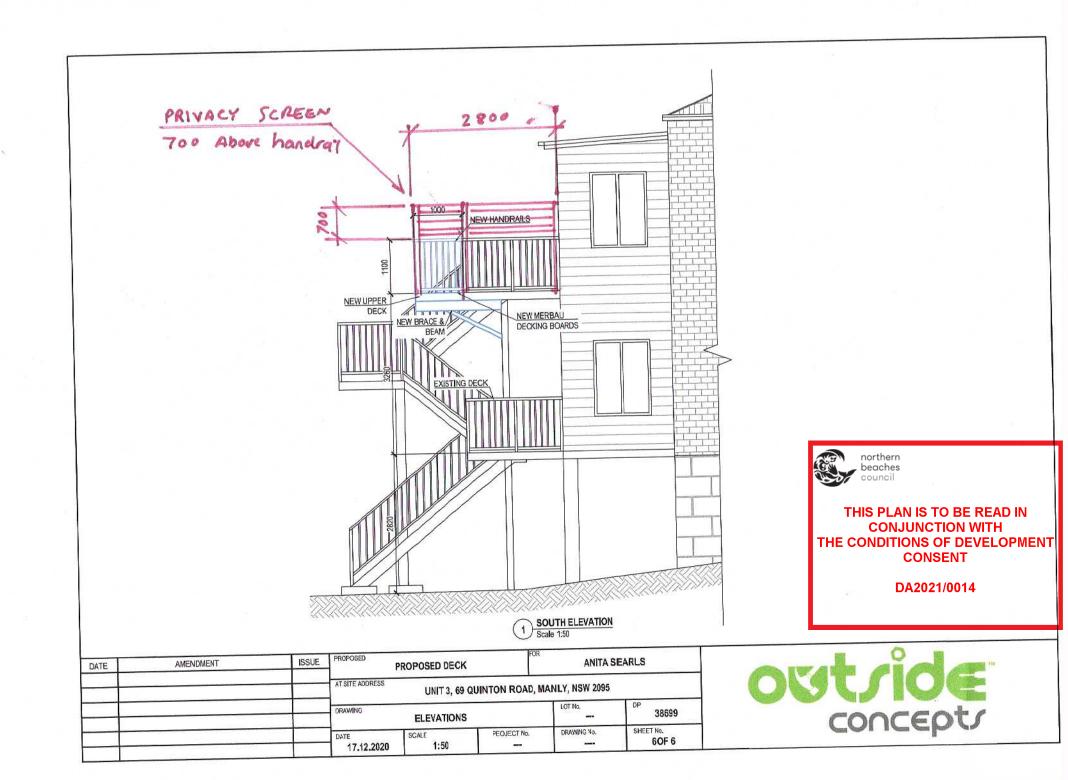

| DATE | AMENDMENT | ISSUE | PROPOSED PROPOSED DECK   |                                          |             | FOR<br>ANITA SEARLS |             |           |  |
|------|-----------|-------|--------------------------|------------------------------------------|-------------|---------------------|-------------|-----------|--|
|      |           |       |                          |                                          |             |                     |             |           |  |
|      |           |       | AT SHE ADDRESS           | UNIT 3, 69 QUINTON ROAD, MANLY, NSW 2095 |             |                     |             |           |  |
|      |           |       | DRAWING                  |                                          |             | L                   | LOT No.     | DP        |  |
|      |           |       | SITE PLAN/ SITE ANALYSIS |                                          |             |                     |             | 38699     |  |
|      |           |       | DATE                     | SCALE                                    | PEOJECT No. | D                   | DRAWING No. | SHEET No. |  |
|      |           |       | 17.12.2020               | 1:200                                    |             |                     |             | 10F 6     |  |