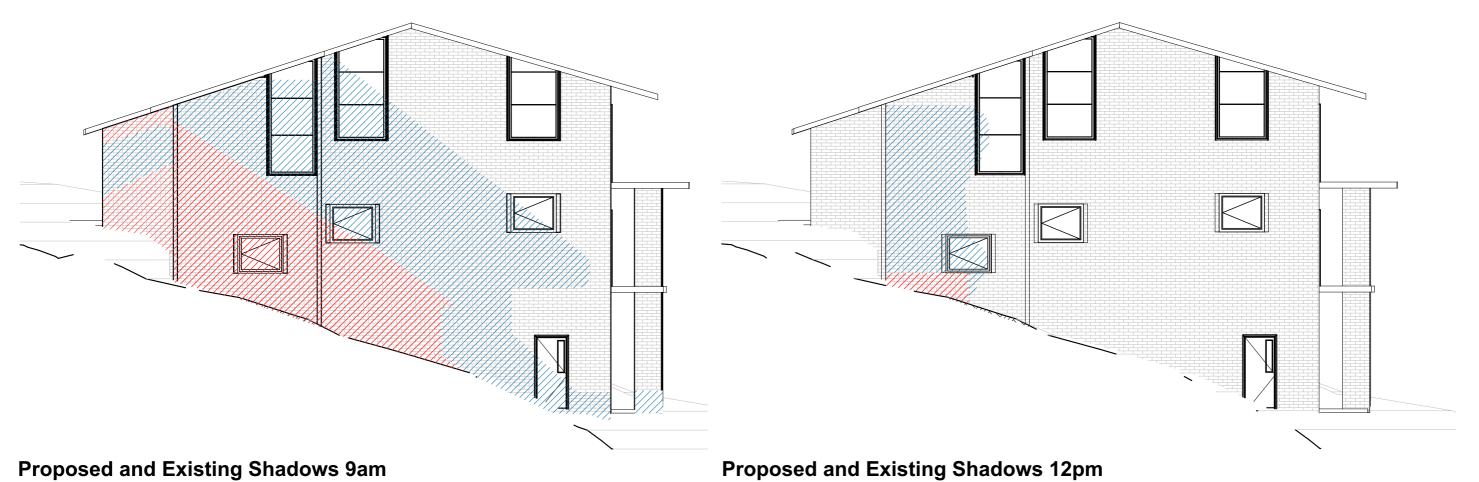

## **CERTIFICATION OF SHADOW DIAGRAMS**

FOR DEVELOPMENT APPLICATION - 78 HUDSON PARADE, CLAREVILLE NSW 2107

February 19th, 2019

To whom it may concern,

The shadow diagrams presented on sheets DA14 and DA15 of the Architectectural drawing package submitted with the Development Application for 78 Hudson Parade are true and accurate. They have been modeled using an architectural 3D modeling program (ArchiCAD) using sun projection technology.

## **Proposed and Existing Shadows 3pm**

| rev. | date     | description | marker                                                            | Dimensions shall not be obtained by scaling.   | 1801 Clareville House        |                       |               | Davalanment   |          |                             |                              |                    | A3                     | 1:100            |
|------|----------|-------------|-------------------------------------------------------------------|------------------------------------------------|------------------------------|-----------------------|---------------|---------------|----------|-----------------------------|------------------------------|--------------------|------------------------|------------------|
|      | 04.09.18 | For Pre-DA  | •                                                                 | All dimensions are in millimeters unless noted | 78 Hudson Parade, Clareville | NOT FOR CONCERNATION  |               | Development   |          | DA15                        | SHADOWS NEIGHBOUR            | 1801               |                        | drawing scale(s) |
|      | 16.11.18 | For Review  | Architecture & Design<br>111 Flinder Street, Surry Hills NSW 2010 |                                                | NSW 2107                     | NOT FOR CONSTRUCTION. |               | Application   | 02       | ן אלוט                      | SHADOWS NEIGHBOUR PROJECTION | 1001               | 19/2/19                | urawing scale(s) |
|      | 23.01.19 | For Review  | ABN: 12 624 281 858                                               |                                                | Owner:                       |                       |               | drawing issue | revision | drawing number              | drawing title                | drawing job number | 19/2/19<br>drawn date: | 21               |
|      | 19.02.19 | For DA      | www.markerarchitecture.com.au                                     |                                                | Pam & Danny Nemeny           |                       | Project North |               |          | local council: Northern Bea | aches Council                | drawn: E           | SN checked: _          | sheets in set    |