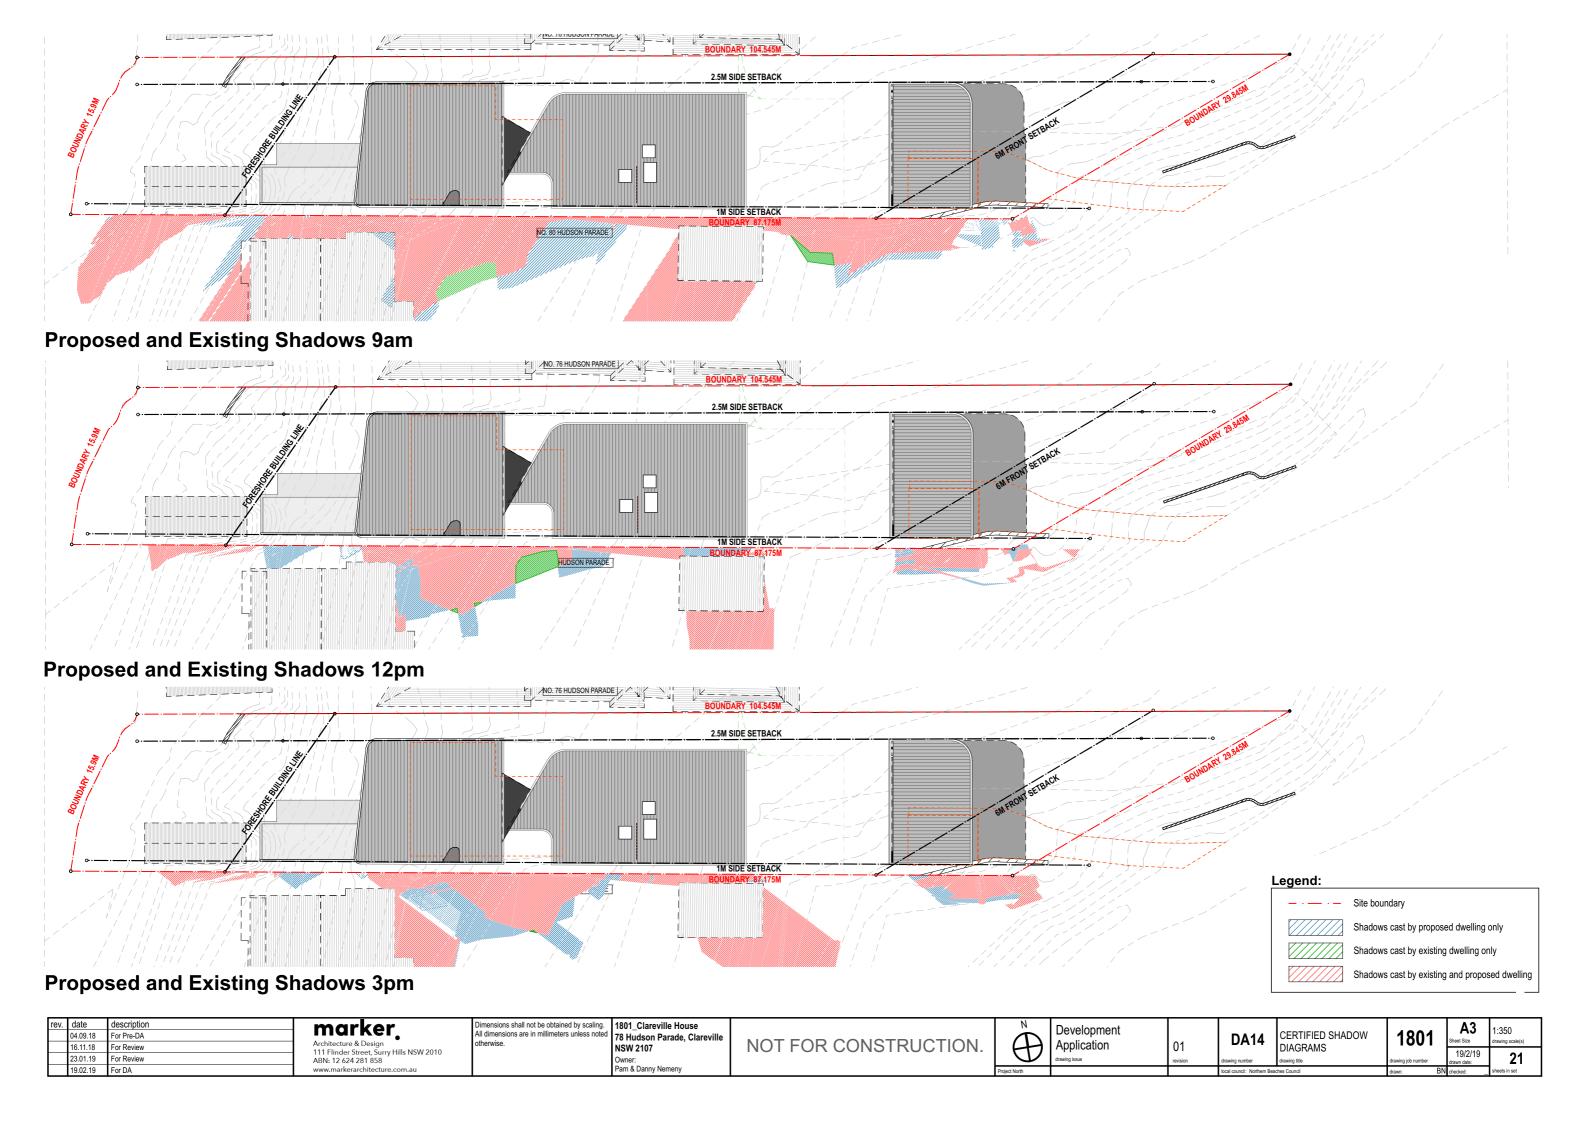

## **CERTIFICATION OF SHADOW DIAGRAMS**

FOR DEVELOPMENT APPLICATION - 78 HUDSON PARADE, CLAREVILLE NSW 2107

February 19th, 2019

To whom it may concern,

The shadow diagrams presented on sheets DA14 and DA15 of the Architectectural drawing package submitted with the Development Application for 78 Hudson Parade are true and accurate. They have been modeled using an architectural 3D modeling program (ArchiCAD) using sun projection technology.