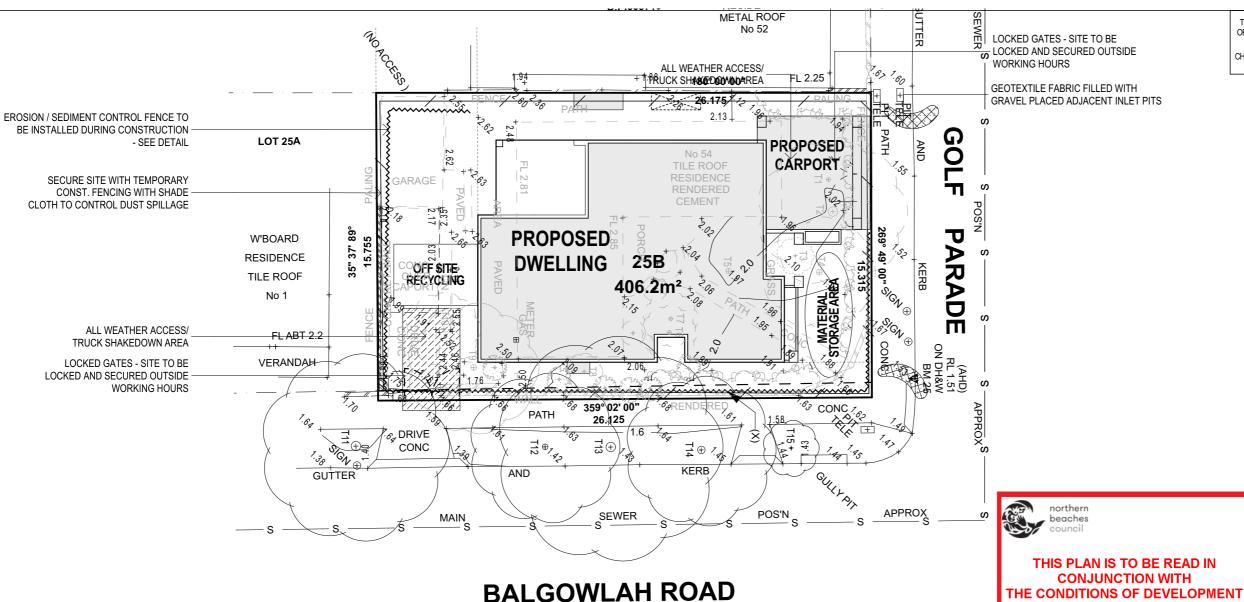

NOTE: PROTECTIVE FENCING AROUND TREES

T11-T15 TO BE MAINTAINED THROUGHOUT

DEMOLITION AND CONSTRUCTION

If house setback =>4.5m, garage/carport to be behind house by Max width of garage door for lots EXCAVATION

Max excavation below natural ground level

If excavation located =< 1.0 from boundary

1.00m

.0m/1.0m N/A

Forward

**BALGOWLAH ROAD** 

(X): POSSIBLE ADDITIONAL LAND AVAILABLE AS IDENTIFIED BY SURVEYOR STEPHEN BISHOP & SUBJECT TO REGISTRATION OF PLAN OF REDEFINITION BY LRS NSW.

NOTE: NO EXCAVATION TO BE CARRIED OUT ON THIS SIDE OF THE PROPERTY WITHIN THE TPZs OF RETAINED TREES WITHOUT THE SUPERVISION OF THE SITE ARBORIST (AQF LEVEL 5).

NOTE: PROTECTIVE FENCING AROUND TREES T11-T15 TO BE MAINTAINED THROUGHOUT DEMOLITION AND CONSTRUCTION.

LOCKED GATES - SITE TO BE LOCKED AND SECURED OUTSIDE WORKING HOURS

GEOTEXTILE FABRIC FILLED WITH GRAVEL PLACED ADJACENT INLET PITS

northern

beaches

THIS PLAN IS TO BE READ IN

**CONJUNCTION WITH** 

CONSENT

DA2019/1284

SEDIMENTATION TRAP

(X): POSSIBLE ADDITIONAL LAND AVAILABLE AS IDENTIFIED BY SURVEYOR STEPHEN BISHOP & SUBJECT TO REGISTRATION OF PLAN OF REDEFINITION BY LRS NSW.

- Site Clearance
- Ground Excavation
- Masonry material delivery