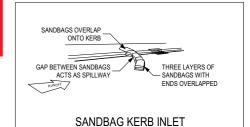

IDE: INCLUSIONS: | HAMPTONS<br>RH<br>PREMIUM | DATE DRAWN:<br>15/10/19 |
|    | COUNCIL: NORTHERN BEACHES COUNCIL | DP No: 1248867           | DRAWING:                         | ELEVATIONS                | SCALE:                  |



LOCKED GATES - SITE TO BE LOCKED AND SECURED OUTSIDE WORKING HOURS

GEOTEXTILE FABRIC FILLED WITH GRAVEL PLACED ADJACENT INLET PITS

northern

beaches

THIS PLAN IS TO BE READ IN

**CONJUNCTION WITH** 

CONSENT

DA2019/1284

THIS DRAWING IS THE PROPERTY OF HALL & HART HOMES REPRODUCTION. COPYING OR USE IN PART OR WHOLE WITHOUT WRITTEN PERMISSION IS STRICTLY PROHIBITED. LEGAL ACTION WILL BE TAKEN AGAINST OFFENDERS.

CHECK ALL DIMENSIONS PRIOR TO COMMENCEMENT OF WORKS. FIGURED DIMENSIONS TO BE TAKEN IN REFERENCE TO SCALING. CONFIRM ALL DIMENSIONS ON SITE.







SEDIMENTATION TRAP



(X): POSSIBLE ADDITIONAL LAND AVAILABLE AS IDENTIFIED BY SURVEYOR STEPHEN BISHOP & SUBJECT TO REGISTRATION OF PLAN OF REDEFINITION BY LRS NSW.



- Site Clearance
- Ground Excavation
- Masonry material delivery

To control dust, a combination of the following measures will be implemented:

- Boundary fences fitted with shade cloth
- Excavation to be watered down at the excavation face
- Material Stock piles to be watered down and covered with plastic
- Scaffold to be fitted with shade cloth
- Trucks Tipper trays to be covered with protective shade cloth
- Site Disturbance keep to a minimum at any one time.
- Reduce works on high wind days
- Regular clear dry sediment material from sediment barriers
- Broom sweeping to be kept at a minimum.

NOTE: The site constructi