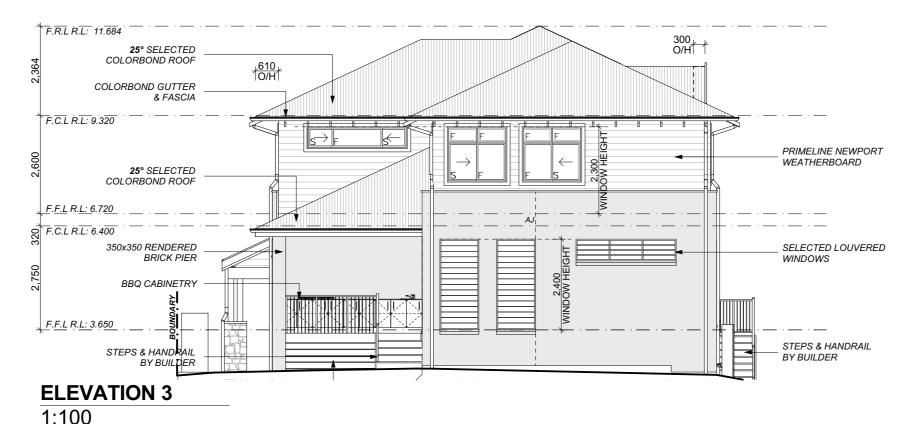

CHECK ALL DIMENSIONS PRIOR TO COMMENCEMENT OF WORKS. FIGURED DIMENSIONS TO BE TAKEN IN REFERENCE TO SCALING. CONFIRM ALL DIMENSIONS ON SITE.

DENOTES ARTICULATION JOINT IN BRICKWORK. FINAL LOCATION TO BE VERIFIED ON SITE BY THE BUILDER IN ACCORDANCE WITH CLAUSE 3.3.1.8 OF THE NCC.

1:100

GL

APPROVED FOR CONSTRUCTION:

northern beaches

THIS PLAN IS TO BE READ IN **CONJUNCTION WITH** THE CONDITIONS OF DEVELOPMENT CONSENT

DA2019/1284