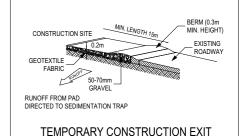

LOCKED GATES - SITE TO BE LOCKED AND SECURED OUTSIDE WORKING HOURS

GEOTEXTILE FABRIC FILLED WITH GRAVEL PLACED ADJACENT INLET PITS

northern

beaches

THIS PLAN IS TO BE READ IN

**CONJUNCTION WITH** 

CONSENT

DA2019/1284

SEDIMENTATION TRAP

(X): POSSIBLE ADDITIONAL LAND AVAILABLE AS IDENTIFIED BY SURVEYOR STEPHEN BISHOP & SUBJECT TO REGISTRATION OF PLAN OF REDEFINITION BY LRS NSW.

- Site Clearance
- Ground Excavation
- Masonry material delivery