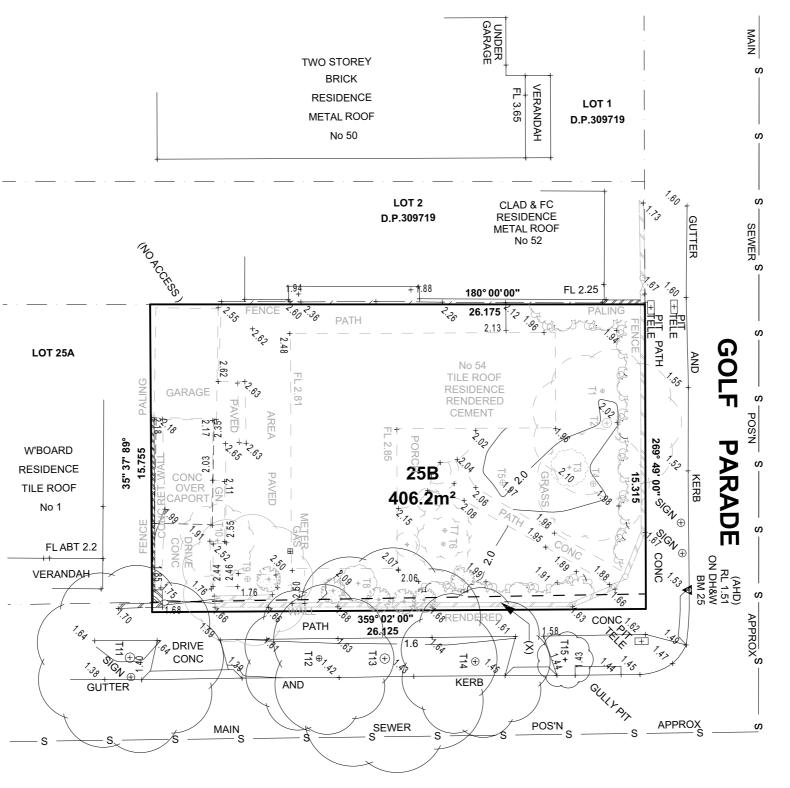

Max excavation below natural ground level

If excavation located =< 1.0 from boundary

1.00m

.0m/1.0m N/A

Forward

**BALGOWLAH ROAD** 

(X): POSSIBLE ADDITIONAL LAND AVAILABLE AS IDENTIFIED BY SURVEYOR STEPHEN BISHOP & SUBJECT TO REGISTRATION OF PLAN OF REDEFINITION BY LRS NSW.

DA2019/1284

NOTE: CONCRETE FOOTINGS FOR THE PROPOSED WALL WITHIN THE TREE PROTECTION ZONE FOR  $\underline{\mathsf{T13}}$  ARE TO BE NO DEEPER THAN THE EXISTING WALL FOOTINGS. NO EXCAVATION TO BE BELOW THE BASE OF THE EXISTING WALL FOOTINGS.

NOTE: NO EXCAVATION TO BE CARRIED OUT ON THIS SIDE OF THE PROPERTY WITHIN THE TPZs OF RETAINED TREES WITHOUT THE SUPERVISION OF THE SITE ARBORIST (AQF LEVEL 5).

NOTE: PROTECTIVE FENCING AROUND TREES T11-T15 TO BE MAINTAINED THROUGHOUT DEMOLITION AND CONSTRUCTION.