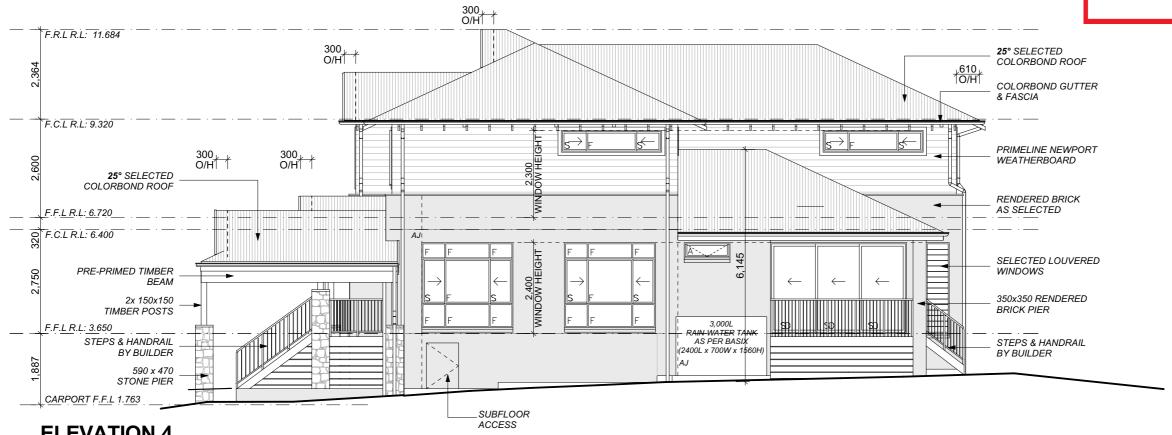

CHECK ALL DIMENSIONS PRIOR TO COMMENCEMENT OF WORKS. FIGURED DIMENSIONS TO BE TAKEN IN REFERENCE TO SCALING. CONFIRM ALL DIMENSIONS ON SITE.

DENOTES ARTICULATION JOINT IN BRICKWORK. FINAL LOCATION TO BE VERIFIED ON SITE BY THE BUILDER IN ACCORDANCE WITH CLAUSE 3.3.1.8 OF THE NCC.

## **ELEVATION 4**

1:100

PO BOX 2005, PARRAMATTANSW 1750 TELEPHONE: (02) 8662 0037 WEBSITE: WWW.HALLHARTHOMES.COM.AU BUILDERS LICENCE No: 275897C

PLEASE NOTE DETAILS SHOWN ON THESE PLANS ARE INTENDED TO BE ACCURATE. HOWEVER, INFORMATION WRITTEN INTO INDIVIDUAL CONTRACTS WILL TAKE PRECEDENCE OVER PLANS