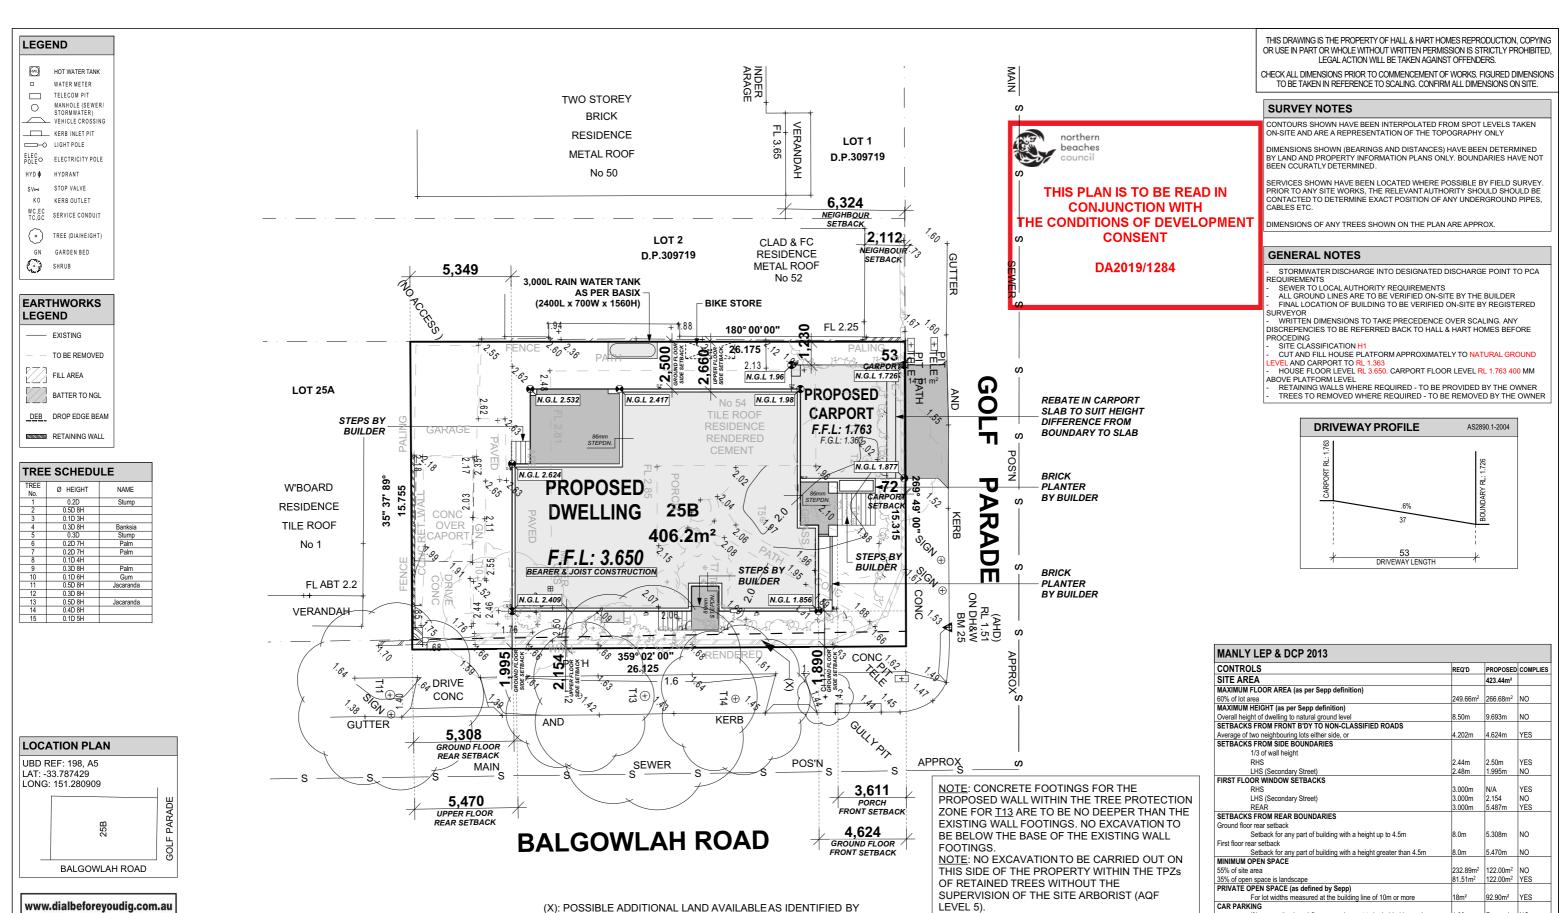

|    | MR RAWSON                             |                | HOUSE TYPE                       |                           | DRAWN:               | CHECKED:                   | LODGEMENT:          |      |
|----|---------------------------------------|----------------|----------------------------------|---------------------------|----------------------|----------------------------|---------------------|------|
| Ξ. |                                       |                | MODEL: CUSTOM                    |                           | EM                   | GL                         | DA                  | /CC  |
|    | ADDRESS: LOT 25 #54 GOLF PARADE MANLY |                | FACADE: GARAGE SIDE: INCLUSIONS: | HAMPTONS<br>RH<br>PREMIUM | DATE DRAWN: 15/10/19 | APPROVED FOR CONSTRUCTION: | 1002.10.            | 246  |
|    | COUNCIL: NORTHERN BEACHES COUNCIL     | DP No: 1248867 | DRAWING:                         | SITE PLAN                 | SCALE:               | 200                        | PAGE NO:<br>2 of 12 | REV: |

NOTE: PROTECTIVE FENCING AROUND TREES

T11-T15 TO BE MAINTAINED THROUGHOUT

DEMOLITION AND CONSTRUCTION

If house setback =>4.5m, garage/carport to be behind house by Max width of garage door for lots EXCAVATION

Max excavation below natural ground level

If excavation located =< 1.0 from boundary

1.00m

.0m/1.0m N/A

Forward

**BALGOWLAH ROAD** 

(X): POSSIBLE ADDITIONAL LAND AVAILABLE AS IDENTIFIED BY SURVEYOR STEPHEN BISHOP & SUBJECT TO REGISTRATION OF PLAN OF REDEFINITION BY LRS NSW.

THIS DRAWING IS THE PROPERTY OF HALL & HART HOMES REPRODUCTION, COPYING OR USE IN PART OR WHOLE WITHOUT WRITTEN PERMISSION IS STRICTLY PROHIBITED, LEGAL ACTION WILL BE TAKEN AGAINST OFFENDERS.

CHECK ALL DIMENSIONS PRIOR TO COMMENCEMENT OF WORKS. FIGURED DIMENSIONS TO BE TAKEN IN REFERENCE TO SCALING. CONFIRM ALL DIMENSIONS ON SITE.

## **DEMOLITION NOTE**

EXISTING DWELLING TO BE DEMOLISHED AND REMOVED IN ACCORDANCE WITH COUNCIL CONDITIONS, BCA AND AUSTRALIAN STANDARDS - BY OWNER

THIS PLAN IS TO BE READ IN **CONJUNCTION WITH** THE CONDITIONS OF DEVELOPMENT CONSENT

DA2019/1284

NOTE: CONCRETE FOOTINGS FOR THE PROPOSED WALL WITHIN THE TREE PROTECTION ZONE FOR  $\underline{\mathsf{T13}}$  ARE TO BE NO DEEPER THAN THE EXISTING WALL FOOTINGS. NO EXCAVATION TO BE BELOW THE BASE OF THE EXISTING WALL FOOTINGS.

NOTE: NO EXCAVATION TO BE CARRIED OUT ON THIS SIDE OF THE PROPERTY WITHIN THE TPZs OF RETAINED TREES WITHOUT THE SUPERVISION OF THE SITE ARBORIST (AQF LEVEL 5).

NOTE: PROTECTIVE FENCING AROUND TREES T11-T15 TO BE MAINTAINED THROUGHOUT DEMOLITION AND CONSTRUCTION.