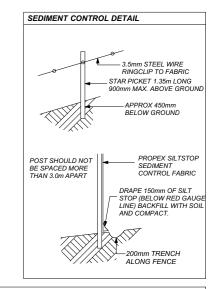

SEDIMENTATION TRAP

(X): POSSIBLE ADDITIONAL LAND AVAILABLE AS IDENTIFIED BY SURVEYOR STEPHEN BISHOP & SUBJECT TO REGISTRATION OF PLAN OF REDEFINITION BY LRS NSW.

- Site Clearance
- Ground Excavation
- Masonry material delivery