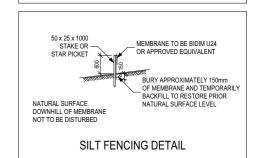

PTONS<br>RH<br>PREMIUM | DATE DRAWN:<br>15/10/19 |
|    | COUNCIL: NORTHERN BEACHES COUNCIL | DP No: 1248867           | DRAWING:                         | ELEVATIONS                | SCALE:                  |



LOCKED GATES - SITE TO BE LOCKED AND SECURED OUTSIDE WORKING HOURS

GEOTEXTILE FABRIC FILLED WITH GRAVEL PLACED ADJACENT INLET PITS

northern

beaches

THIS PLAN IS TO BE READ IN

**CONJUNCTION WITH** 

CONSENT

DA2019/1284

THIS DRAWING IS THE PROPERTY OF HALL & HART HOMES REPRODUCTION. COPYING OR USE IN PART OR WHOLE WITHOUT WRITTEN PERMISSION IS STRICTLY PROHIBITED. LEGAL ACTION WILL BE TAKEN AGAINST OFFENDERS.

CHECK ALL DIMENSIONS PRIOR TO COMMENCEMENT OF WORKS. FIGURED DIMENSIONS TO BE TAKEN IN REFERENCE TO SCALING. CONFIRM ALL DIMENSIONS ON SITE.







SEDIMENTATION TRAP



(X): POSSIBLE ADDITIONAL LAND AVAILABLE AS IDENTIFIED BY SURVEYOR STEPHEN BISHOP & SUBJECT TO REGISTRATION OF PLAN OF REDEFINITION BY LRS NSW.



- Site Clearance
- Ground Excavation
- Masonry material delivery

To control dust, a combination of the following measures will be implemented:

- Boundary fences fitted with shade cloth
- Excavation to be watered down at the excavation face
- Material Stock piles to be watered down and covered with plastic
- Scaffold to be fitted with shade cloth
- Trucks Tipper trays to be covered with protective shade cloth
- Site Disturbance keep to a minimum at any one time.
- Reduce works on high wind days
- Regular clear dry sediment material from sediment barriers
- Broom sweeping to be kept at a minimum.

NOTE: The site construction works will be compe