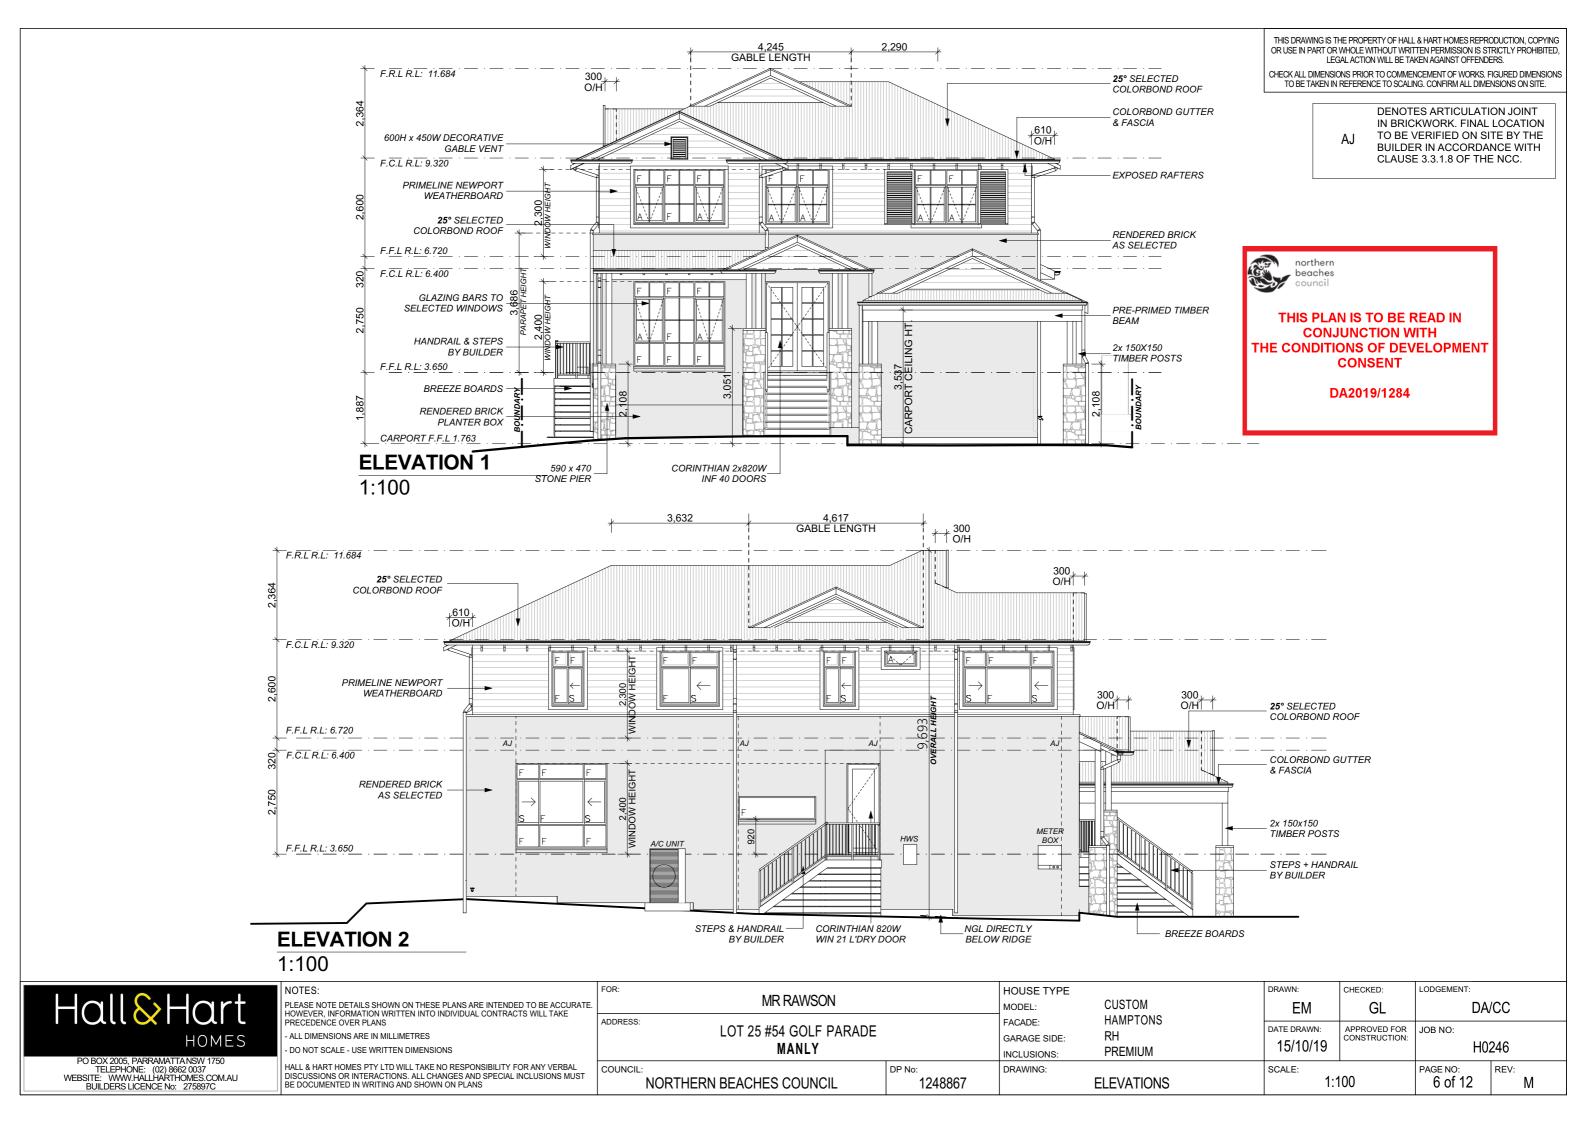

CHECK ALL DIMENSIONS PRIOR TO COMMENCEMENT OF WORKS. FIGURED DIMENSIONS TO BE TAKEN IN REFERENCE TO SCALING. CONFIRM ALL DIMENSIONS ON SITE.

DENOTES ARTICULATION JOINT IN BRICKWORK. FINAL LOCATION TO BE VERIFIED ON SITE BY THE BUILDER IN ACCORDANCE WITH CLAUSE 3.3.1.8 OF THE NCC.

LODGEMENT:

JOB NO:

PAGE NO:

7 of 12

DA/CC

H0246

M

CHECKED:

1:100

GL

APPROVED FOR CONSTRUCTION:

northern beaches

THIS PLAN IS TO BE READ IN **CONJUNCTION WITH** THE CONDITIONS OF DEVELOPMENT CONSENT

DA2019/1284

| Ξ. | FOR: MR RAWSON                    | HOUSE TYPE MODEL: CUSTOM |                                  | DRAWN:                    |                         |
|----|-----------------------------------|--------------------------|----------------------------------|---------------------------|-------------------------|
|    | LOT 25 #54 GOLF PARADE            |                          | FACADE: GARAGE SIDE: INCLUSIONS: | HAMPTONS<br>RH<br>PREMIUM | DATE DRAWN:<br>15/10/19 |
|    | COUNCIL: NORTHERN BEACHES COUNCIL | DP No: 1248867           | DRAWING:                         | ELEVATIONS                | SCALE:                  |